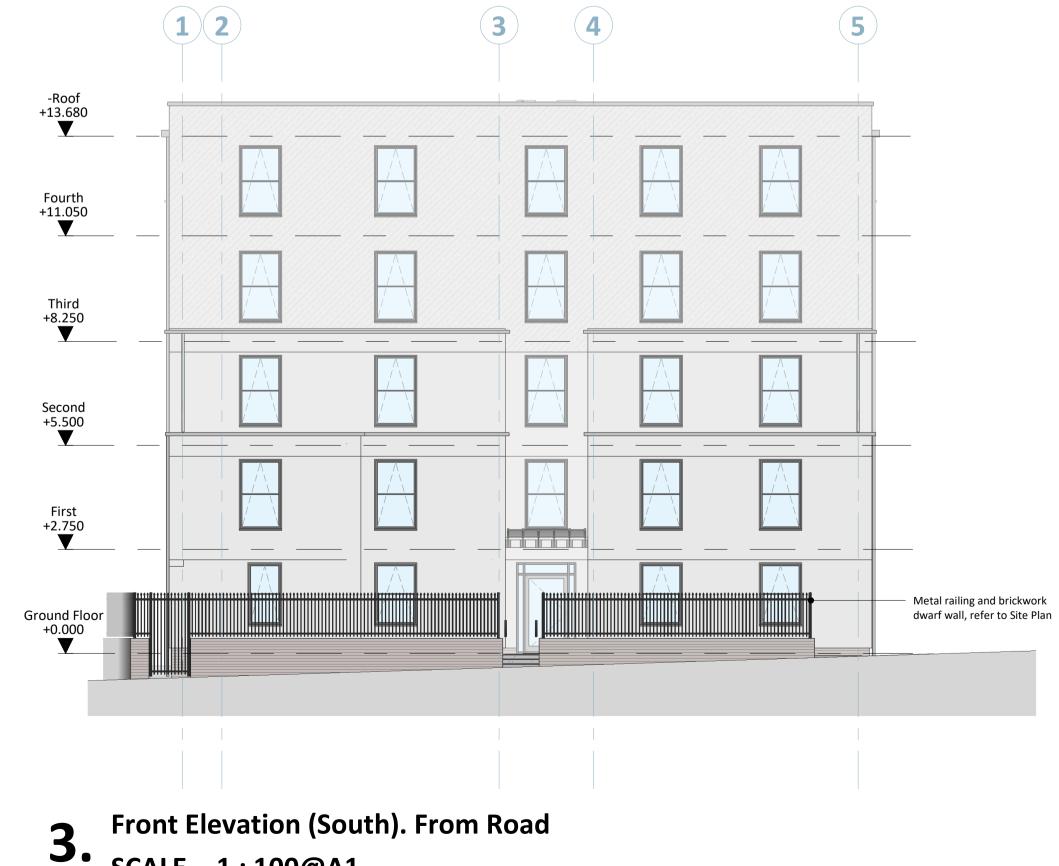

Notes and Window Schedule. Door Number, refer to Specification Notes and Door Schedule

Window Number, refer to Specification

RT-00 Roof type, refer to Specification Notes

EXT-00 External wall type, refer to Specification Notes

Phys.

Rainwater goods

Movement Joints refer to structural engineer's drawings for locations.