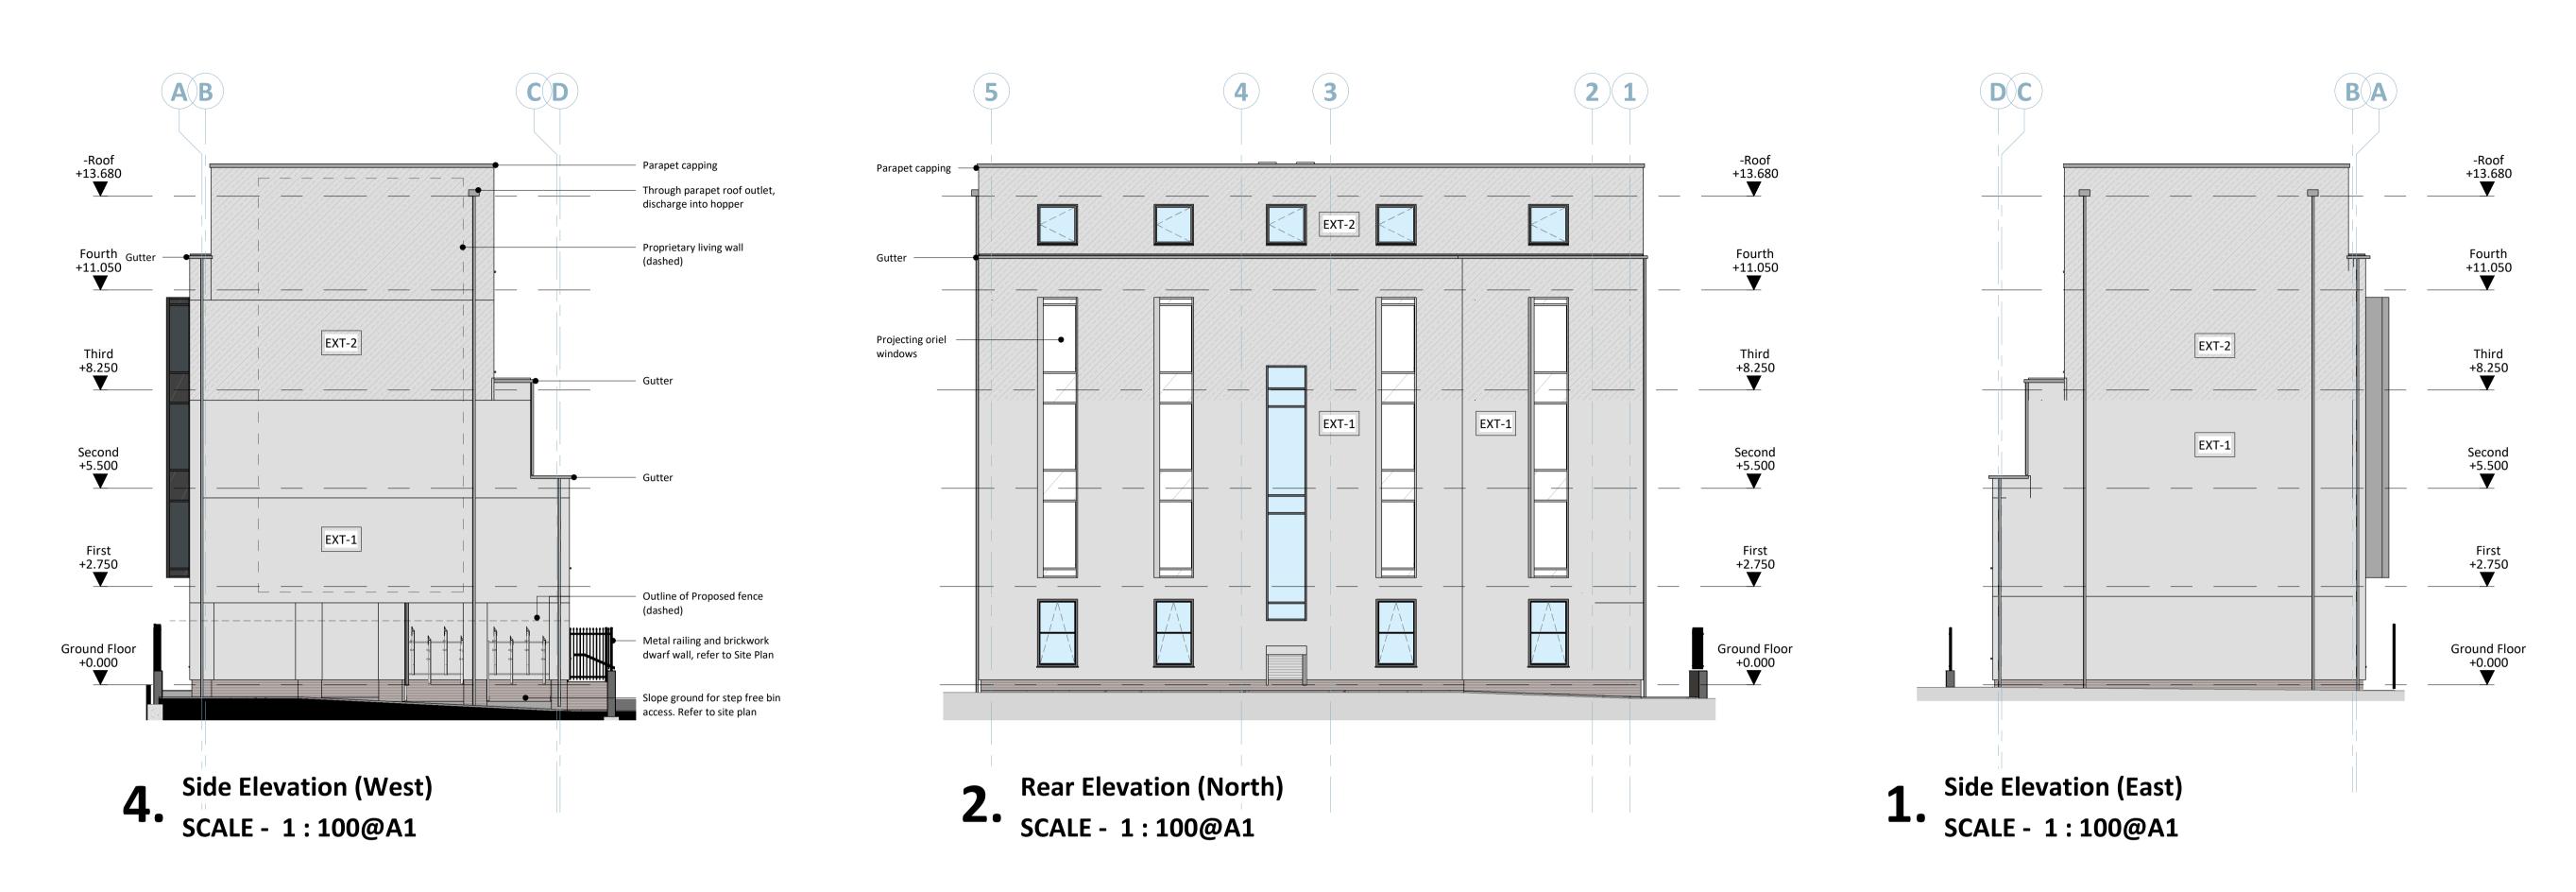

Notes and Window Schedule. Door Number, refer to Specification Notes and Door Schedule

Window Number, refer to Specification

RT-00 Roof type, refer to Specification Notes

EXT-00 External wall type, refer to Specification Notes

Phys.

Rainwater goods

Movement Joints refer to structural engineer's drawings for locations.