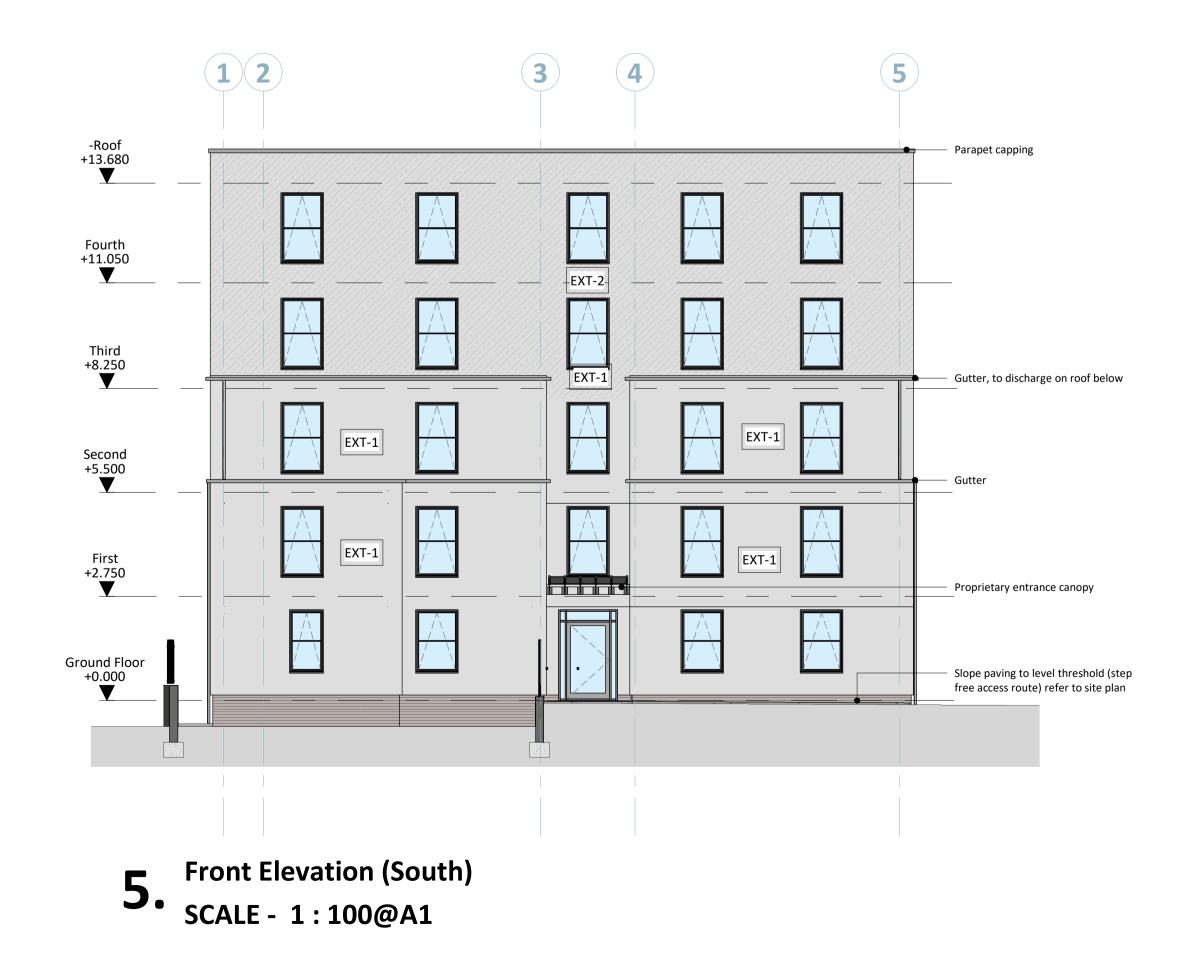

Notes and Window Schedule. Door Number, refer to Specification Notes and Door Schedule

Window Number, refer to Specification

RT-00 Roof type, refer to Specification Notes

EXT-00 External wall type, refer to Specification Notes

Phys.

Rainwater goods

Movement Joints refer to structural engineer's drawings for locations.