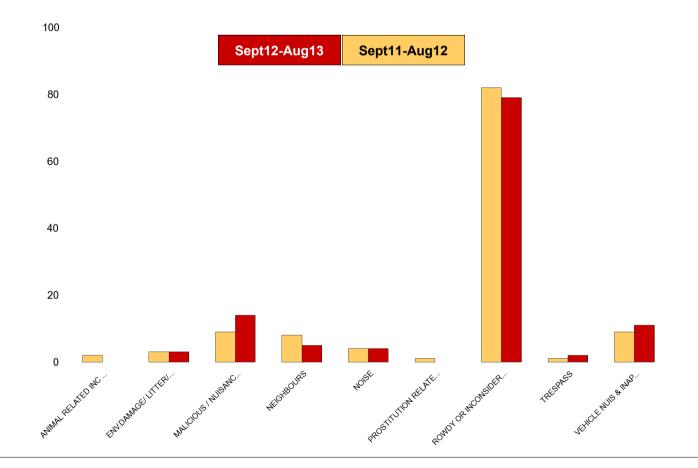

#### **K003 Barton ASB**

| NSIR Closing Cat. 1 Desc       | No of Incidents<br>(Sept12-Aug13) | No of Incidents<br>(Sept11-Aug12) | +/- Incidents | % Change<br>Incidents |
|--------------------------------|-----------------------------------|-----------------------------------|---------------|-----------------------|
| ANIMAL RELATED INC ANTI-SOCIAL | 0                                 | 2                                 | -2            | -100%                 |
| ENV.DAMAGE/ LITTER/ NEEDLES    | 3                                 | 3                                 | 0             | 0%                    |
| MALICIOUS / NUISANCE COMMS     | 14                                | 9                                 | 5             | 56%                   |
| NEIGHBOURS                     | 5                                 | 8                                 | -3            | -38%                  |
| NOISE                          | 4                                 | 4                                 | 0             | 0%                    |
| PROSTITUTION RELATED ACTIVITY  | 0                                 | 1                                 | -1            | -100%                 |
| ROWDY OR INCONSIDERATE BEHAV   | 79                                | 82                                | -3            | -4%                   |
| TRESPASS                       | 2                                 | 1                                 | 1             | 100%                  |
| VEHICLE NUIS & INAPPROP VEH US | 11                                | 9                                 | 2             | 22%                   |
| Sum:                           | 118                               | 119                               | -1            | -1%                   |