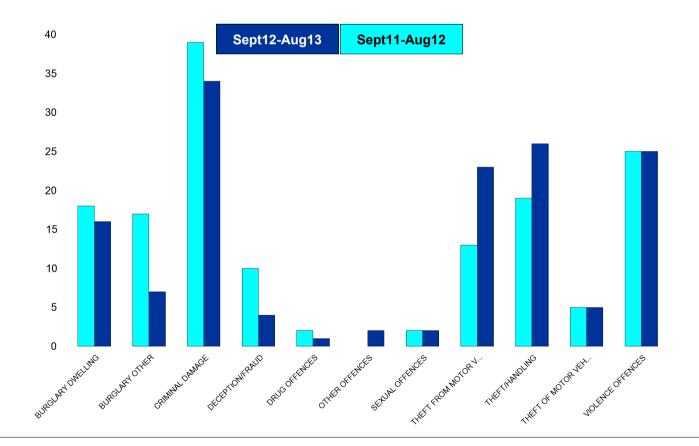

#### K003 Barton - Crime

| HO Group                  | No of Crimes<br>(Sept12-<br>Aug13) | No of Crimes<br>(Sept11-<br>Aug12) | +/- Crime | % Change |
|---------------------------|------------------------------------|------------------------------------|-----------|----------|
| BURGLARY DWELLING         | 16                                 | 18                                 | -2        | -11%     |
| BURGLARY OTHER            | 7                                  | 17                                 | -10       | -59%     |
| CRIMINAL DAMAGE           | 34                                 | 39                                 | -5        | -13%     |
| DECEPTION/FRAUD           | 4                                  | 10                                 | -6        | -60%     |
| DRUG OFFENCES             | 1                                  | 2                                  | -1        | -50%     |
| OTHER OFFENCES            | 2                                  | 0                                  | 2         | #DIV/0   |
| SEXUAL OFFENCES           | 2                                  | 2                                  | 0         | 0%       |
| THEFT FROM MOTOR VEHICLES | 23                                 | 13                                 | 10        | 77%      |
| THEFT/HANDLING            | 26                                 | 19                                 | 7         | 37%      |
| THEFT OF MOTOR VEHICLES   | 5                                  | 5                                  | 0         | 0%       |
| VIOLENCE OFFENCES         | 25                                 | 25                                 | 0         | 0%       |
| Sum:                      | 145                                | 150                                | -5        | -3%      |