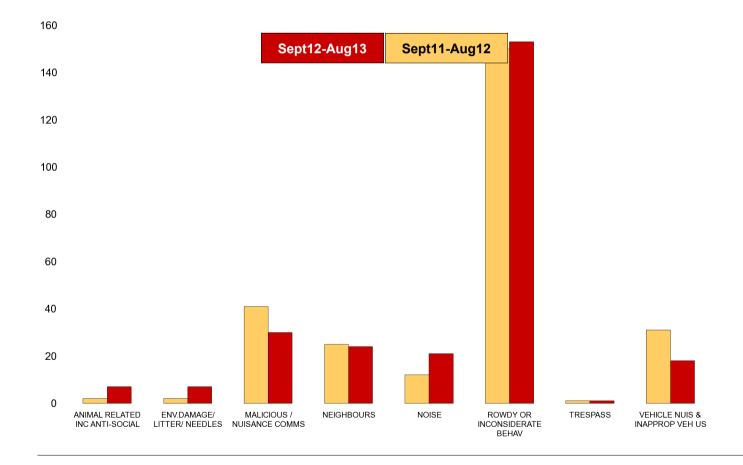

#### **K005 Latimer ASB**

| NSIR Closing Cat. 1 Desc       | No of Incidents<br>(Sept12-Aug13) | No of Incidents<br>(Sept11-Aug12) | +/- Incidents | % Change<br>Incidents |
|--------------------------------|-----------------------------------|-----------------------------------|---------------|-----------------------|
| ANIMAL RELATED INC ANTI-SOCIAL | 7                                 | 2                                 | 5             | 250%                  |
| ENV.DAMAGE/ LITTER/ NEEDLES    | 7                                 | 2                                 | 5             | 250%                  |
| MALICIOUS / NUISANCE COMMS     | 30                                | 41                                | -11           | -27%                  |
| NEIGHBOURS                     | 24                                | 25                                | -1            | -4%                   |
| NOISE                          | 21                                | 12                                | 9             | 75%                   |
| ROWDY OR INCONSIDERATE BEHAV   | 153                               | 150                               | 3             | 2%                    |
| TRESPASS                       | 1                                 | 1                                 | 0             | 0%                    |
| VEHICLE NUIS & INAPPROP VEH US | 18                                | 31                                | -13           | -42%                  |
| Sum:                           | 261                               | 264                               | -3            | -1%                   |