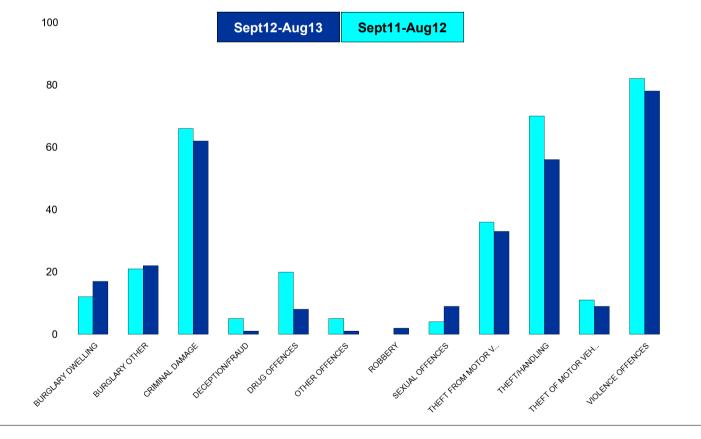

#### **K005 Burton Latimer - Crime**

| HO Group                  | No of Crimes<br>(Sept12-<br>Aug13) | No of Crimes<br>(Sept11-<br>Aug12) | +/- Crime | % Change |
|---------------------------|------------------------------------|------------------------------------|-----------|----------|
| BURGLARY DWELLING         | 17                                 | 12                                 | 5         | 42%      |
| BURGLARY OTHER            | 22                                 | 21                                 | 1         | 5%       |
| CRIMINAL DAMAGE           | 62                                 | 66                                 | -4        | -6%      |
| DECEPTION/FRAUD           | 1                                  | 5                                  | -4        | -80%     |
| DRUG OFFENCES             | 8                                  | 20                                 | -12       | -60%     |
| OTHER OFFENCES            | 1                                  | 5                                  | -4        | -80%     |
| ROBBERY                   | 2                                  | 0                                  | 2         | 0%       |
| SEXUAL OFFENCES           | 9                                  | 4                                  | 5         | 125%     |
| THEFT FROM MOTOR VEHICLES | 33                                 | 36                                 | -3        | -8%      |
| THEFT/HANDLING            | 56                                 | 70                                 | -14       | -20%     |
| THEFT OF MOTOR VEHICLES   | 9                                  | 11                                 | -2        | -18%     |
| VIOLENCE OFFENCES         | 78                                 | 82                                 | -4        | -5%      |
| Sum:                      | 298                                | 332                                | -34       | -10%     |