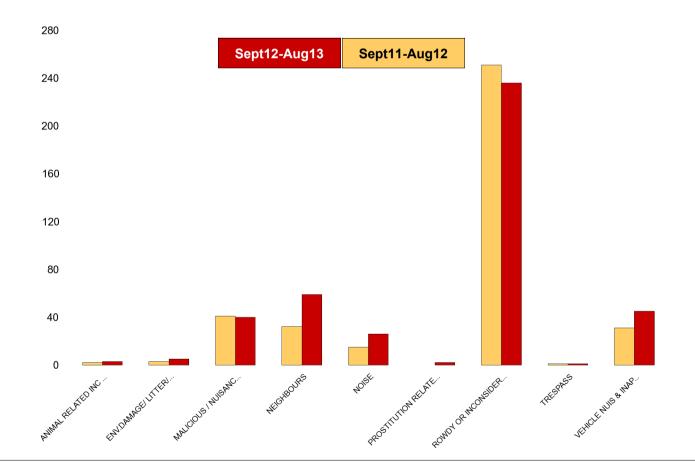

#### K006 & K007 Desborough ASB

| NSIR Closing Cat. 1 Desc       | No of Incidents<br>(Sept12-Aug13) | No of Incidents<br>(Sept11-Aug12) | +/- Incidents | % Change<br>Incidents |
|--------------------------------|-----------------------------------|-----------------------------------|---------------|-----------------------|
| ANIMAL RELATED INC ANTI-SOCIAL | 3                                 | 2                                 | 1             | 50%                   |
| ENV.DAMAGE/ LITTER/ NEEDLES    | 5                                 | 3                                 | 2             | 67%                   |
| MALICIOUS / NUISANCE COMMS     | 40                                | 41                                | -1            | -2%                   |
| NEIGHBOURS                     | 59                                | 32                                | 27            | 84%                   |
| NOISE                          | 26                                | 15                                | 11            | 73%                   |
| PROSTITUTION RELATED ACTIVITY  | 2                                 | 0                                 | 2             | 0%                    |
| ROWDY OR INCONSIDERATE BEHAV   | 236                               | 251                               | -15           | -6%                   |
| TRESPASS                       | 1                                 | 1                                 | 0             | 0%                    |
| VEHICLE NUIS & INAPPROP VEH US | 45                                | 31                                | 14            | 45%                   |
| Sum:                           | 417                               | 376                               | 41            | 11%                   |