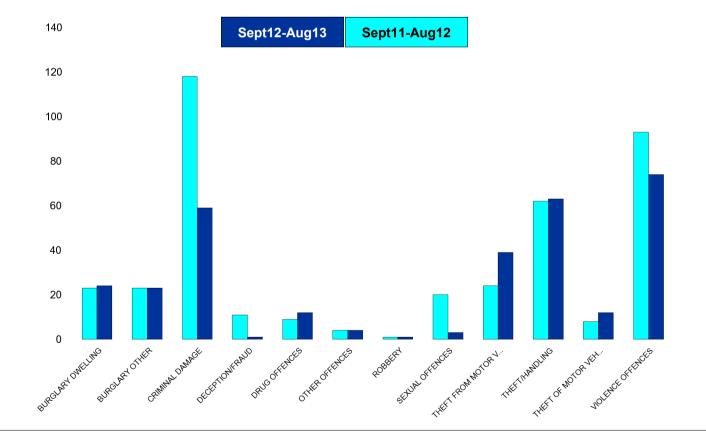

#### K006 & K007 Desborough - Crime

| HO Group                  | No of Crimes<br>(Sept12-<br>Aug13) | No of Crimes<br>(Sept11-<br>Aug12) | +/- Crime | % Change |
|---------------------------|------------------------------------|------------------------------------|-----------|----------|
| BURGLARY DWELLING         | 24                                 | 23                                 | 1         | 4%       |
| BURGLARY OTHER            | 23                                 | 23                                 | 0         | 0%       |
| CRIMINAL DAMAGE           | 59                                 | 118                                | -59       | -50%     |
| DECEPTION/FRAUD           | 1                                  | 11                                 | -10       | -91%     |
| DRUG OFFENCES             | 12                                 | 9                                  | 3         | 33%      |
| OTHER OFFENCES            | 4                                  | 4                                  | 0         | 0%       |
| ROBBERY                   | 1                                  | 1                                  | 0         | 0%       |
| SEXUAL OFFENCES           | 3                                  | 20                                 | -17       | -85%     |
| THEFT FROM MOTOR VEHICLES | 39                                 | 24                                 | 15        | 63%      |
| THEFT/HANDLING            | 63                                 | 62                                 | 1         | 2%       |
| THEFT OF MOTOR VEHICLES   | 12                                 | 8                                  | 4         | 50%      |
| VIOLENCE OFFENCES         | 74                                 | 93                                 | -19       | -20%     |
| Sum:                      | 315                                | 396                                | -81       | -20%     |