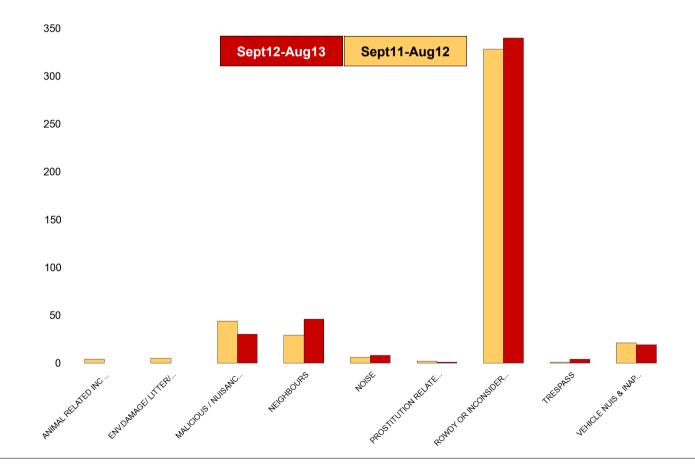

#### **K012 Rothwell ASB**

| NSIR Closing Cat. 1 Desc       | No of Incidents<br>(Sept12-Aug13) | No of Incidents<br>(Sept11-Aug12) | +/- Incidents | % Change<br>Incidents |
|--------------------------------|-----------------------------------|-----------------------------------|---------------|-----------------------|
| ANIMAL RELATED INC ANTI-SOCIAL | 0                                 | 4                                 | -4            | -100%                 |
| ENV.DAMAGE/ LITTER/ NEEDLES    | 0                                 | 5                                 | -5            | -100%                 |
| MALICIOUS / NUISANCE COMMS     | 30                                | 44                                | -14           | -32%                  |
| NEIGHBOURS                     | 46                                | 29                                | 17            | 59%                   |
| NOISE                          | 8                                 | 6                                 | 2             | 33%                   |
| PROSTITUTION RELATED ACTIVITY  | 1                                 | 2                                 | -1            | -50%                  |
| ROWDY OR INCONSIDERATE BEHAV   | 340                               | 328                               | 12            | 4%                    |
| TRESPASS                       | 4                                 | 1                                 | 3             | 300%                  |
| VEHICLE NUIS & INAPPROP VEH US | 19                                | 21                                | -2            | -10%                  |
| Sum:                           | 448                               | 440                               | 8             | 2%                    |