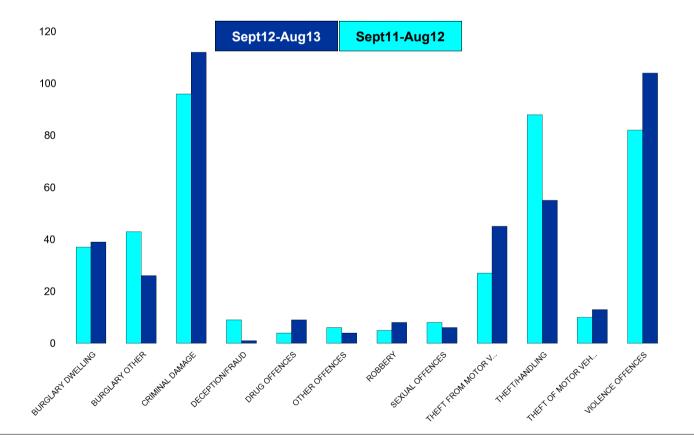

#### K012 Rothwell - Crime

| HO Group                  | No of Crimes<br>(Sept12-<br>Aug13) | No of Crimes<br>(Sept11-<br>Aug12) | +/- Crime | % Change |
|---------------------------|------------------------------------|------------------------------------|-----------|----------|
| BURGLARY DWELLING         | 39                                 | 37                                 | 2         | 5%       |
| BURGLARY OTHER            | 26                                 | 43                                 | -17       | -40%     |
| CRIMINAL DAMAGE           | 112                                | 96                                 | 16        | 17%      |
| DECEPTION/FRAUD           | 1                                  | 9                                  | -8        | -89%     |
| DRUG OFFENCES             | 9                                  | 4                                  | 5         | 125%     |
| OTHER OFFENCES            | 4                                  | 6                                  | -2        | -33%     |
| ROBBERY                   | 8                                  | 5                                  | 3         | 60%      |
| SEXUAL OFFENCES           | 6                                  | 8                                  | -2        | -25%     |
| THEFT FROM MOTOR VEHICLES | 45                                 | 27                                 | 18        | 67%      |
| THEFT/HANDLING            | 55                                 | 88                                 | -33       | -38%     |
| THEFT OF MOTOR VEHICLES   | 13                                 | 10                                 | 3         | 30%      |
| VIOLENCE OFFENCES         | 104                                | 82                                 | 22        | 27%      |
| Sum:                      | 422                                | 415                                | 7         | 2%       |