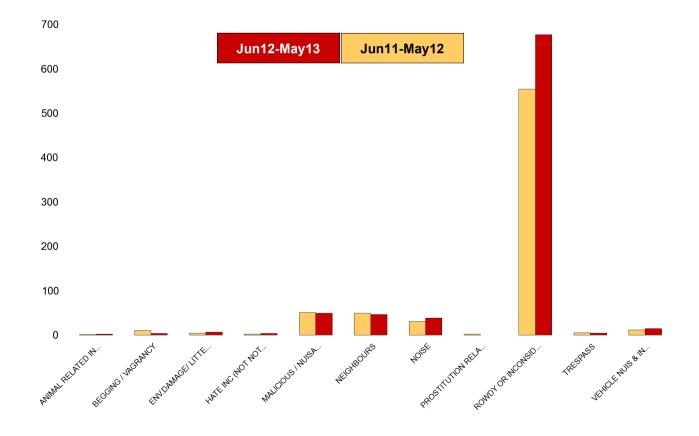

#### **William Knibb**

| NSIR Closing Cat. 1 Desc       | No of Incidents<br>(Jun12-May13) | No of Incidents<br>(Jun11-May12) | +/- Incidents | % Change<br>Incidents |
|--------------------------------|----------------------------------|----------------------------------|---------------|-----------------------|
| ANIMAL RELATED INC ANTI-SOCIAL | 2                                | 1                                | 1             | 100%                  |
| BEGGING / VAGRANCY             | 3                                | 10                               | -7            | -70%                  |
| ENV.DAMAGE/ LITTER/ NEEDLES    | 6                                | 4                                | 2             | 50%                   |
| HATE INC (NOT NOTIFIABLE CRIME | 3                                | 2                                | 1             | 50%                   |
| MALICIOUS / NUISANCE COMMS     | 49                               | 50                               | -1            | -2%                   |
| NEIGHBOURS                     | 46                               | 49                               | -3            | -6%                   |
| NOISE                          | 38                               | 30                               | 8             | 27%                   |
| PROSTITUTION RELATED ACTIVITY  | 0                                | 2                                | -2            | -100%                 |
| ROWDY OR INCONSIDERATE BEHAV   | 677                              | 554                              | 123           | 22%                   |
| TRESPASS                       | 4                                | 5                                | -1            | -20%                  |
| VEHICLE NUIS & INAPPROP VEH US | 14                               | 11                               | 3             | 27%                   |
| Sum:                           | 842                              | 718                              | 124           | 17%                   |