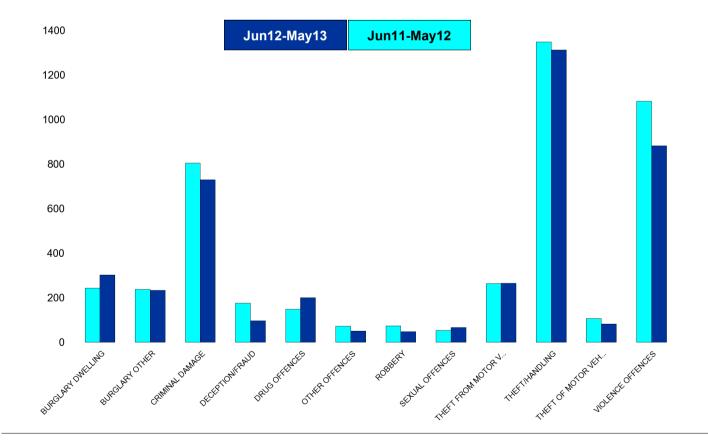

### **Kettering Town SCT - Crime**

| HO Group                  | No of Crimes<br>(Jun12-May13) | No of Crimes<br>(Jun11-May12) | +/- Crime | % Change |
|---------------------------|-------------------------------|-------------------------------|-----------|----------|
| BURGLARY DWELLING         | 303                           | 244                           | 59        | 24%      |
| BURGLARY OTHER            | 233                           | 237                           | -4        | -2%      |
| CRIMINAL DAMAGE           | 730                           | 805                           | -75       | -9%      |
| DECEPTION/FRAUD           | 96                            | 176                           | -80       | -45%     |
| DRUG OFFENCES             | 200                           | 149                           | 51        | 34%      |
| OTHER OFFENCES            | 50                            | 72                            | -22       | -31%     |
| ROBBERY                   | 47                            | 73                            | -26       | -36%     |
| SEXUAL OFFENCES           | 67                            | 53                            | 14        | 26%      |
| THEFT FROM MOTOR VEHICLES | 265                           | 263                           | 2         | 1%       |
| THEFT/HANDLING            | 1313                          | 1349                          | -36       | -3%      |
| THEFT OF MOTOR VEHICLES   | 82                            | 106                           | -24       | -23%     |
| VIOLENCE OFFENCES         | 883                           | 1083                          | -200      | -18%     |
| Sum:                      | 4269                          | 4610                          | -341      | -7%      |