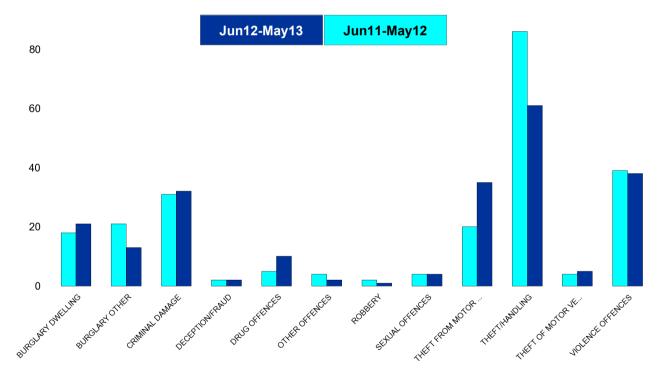

#### **All Saints**

| HO Group                  | No of Crimes<br>(Jun12-May13) | No of Crimes<br>(Jun11-May12) | +/- Crime | % Change |
|---------------------------|-------------------------------|-------------------------------|-----------|----------|
| BURGLARY DWELLING         | 52                            | 49                            | 3         | 6%       |
| BURGLARY OTHER            | 50                            | 58                            | -8        | -14%     |
| CRIMINAL DAMAGE           | 147                           | 165                           | -18       | -11%     |
| DECEPTION/FRAUD           | 7                             | 15                            | -8        | -53%     |
| DRUG OFFENCES             | 44                            | 28                            | 16        | 57%      |
| OTHER OFFENCES            | 3                             | 8                             | -5        | -63%     |
| ROBBERY                   | 16                            | 17                            | -1        | -6%      |
| SEXUAL OFFENCES           | 10                            | 12                            | -2        | -17%     |
| THEFT FROM MOTOR VEHICLES | 59                            | 59                            | 0         | 0%       |
| THEFT/HANDLING            | 99                            | 113                           | -14       | -12%     |
| THEFT OF MOTOR VEHICLES   | 13                            | 29                            | -16       | -55%     |
| VIOLENCE OFFENCES         | 162                           | 228                           | -66       | -29%     |
| Sum:                      | 662                           | 781                           | -119      | -15%     |