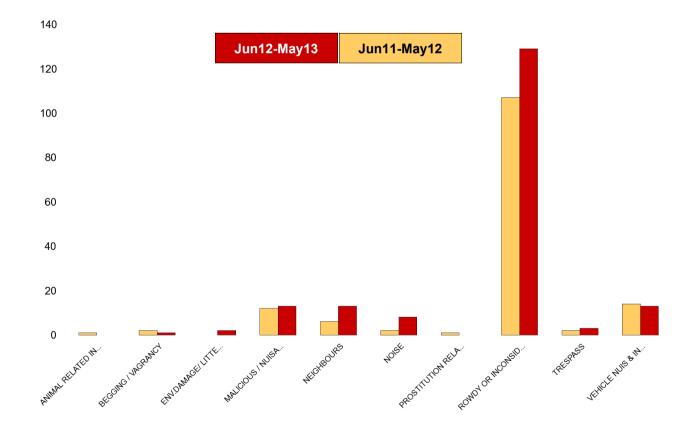

#### **St Peters**

| NSIR Closing Cat. 1 Desc       | No of Incidents<br>(Jun12-May13) | No of Incidents<br>(Jun11-May12) | +/- Incidents | % Change<br>Incidents |
|--------------------------------|----------------------------------|----------------------------------|---------------|-----------------------|
| ANIMAL RELATED INC ANTI-SOCIAL | 0                                | 1                                | -1            | -100%                 |
| BEGGING / VAGRANCY             | 1                                | 2                                | -1            | -50%                  |
| ENV.DAMAGE/ LITTER/ NEEDLES    | 2                                | 0                                | 2             | 0%                    |
| MALICIOUS / NUISANCE COMMS     | 13                               | 12                               | 1             | 8%                    |
| NEIGHBOURS                     | 13                               | 6                                | 7             | 117%                  |
| NOISE                          | 8                                | 2                                | 6             | 300%                  |
| PROSTITUTION RELATED ACTIVITY  | 0                                | 1                                | -1            | -100%                 |
| ROWDY OR INCONSIDERATE BEHAV   | 129                              | 107                              | 22            | 21%                   |
| TRESPASS                       | 3                                | 2                                | 1             | 50%                   |
| VEHICLE NUIS & INAPPROP VEH US | 13                               | 14                               | -1            | -7%                   |
| Sum:                           | 182                              | 147                              | 35            | 24%                   |