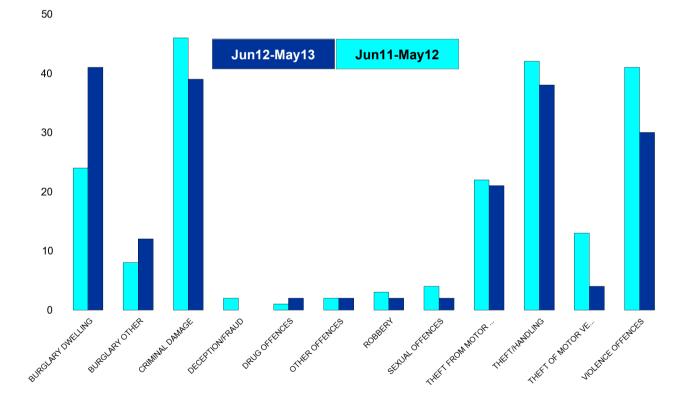

#### **Ise Lodge**

| <u> </u>                  |                               |                               |           | +        |
|---------------------------|-------------------------------|-------------------------------|-----------|----------|
| HO Group                  | No of Crimes<br>(Jun12-May13) | No of Crimes<br>(Jun11-May12) | +/- Crime | % Change |
| BURGLARY DWELLING         | 41                            | 24                            | 17        | 71%      |
| BURGLARY OTHER            | 12                            | 8                             | 4         | 50%      |
| CRIMINAL DAMAGE           | 39                            | 46                            | -7        | -15%     |
| DECEPTION/FRAUD           | 0                             | 2                             | -2        | -100%    |
| DRUG OFFENCES             | 2                             | 1                             | 1         | 100%     |
| OTHER OFFENCES            | 2                             | 2                             | 0         | 0%       |
| ROBBERY                   | 2                             | 3                             | -1        | -33%     |
| SEXUAL OFFENCES           | 2                             | 4                             | -2        | -50%     |
| THEFT FROM MOTOR VEHICLES | 21                            | 22                            | -1        | -5%      |
| THEFT/HANDLING            | 38                            | 42                            | -4        | -10%     |
| THEFT OF MOTOR VEHICLES   | 4                             | 13                            | -9        | -69%     |
| VIOLENCE OFFENCES         | 30                            | 41                            | -11       | -27%     |
| Sum:                      | 193                           | 208                           | -15       | -7%      |