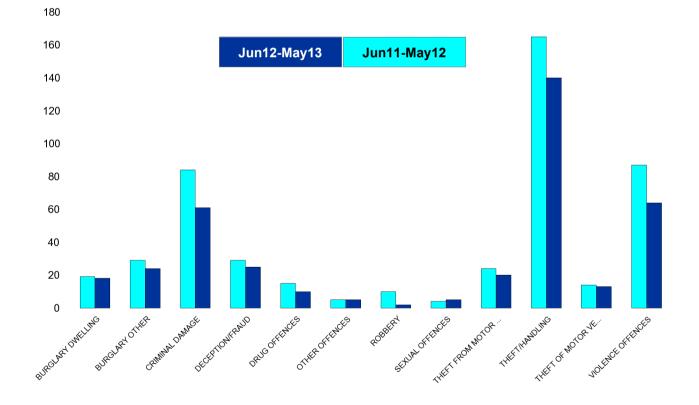

#### **William Knibb**

| HO Group                  | No of Crimes<br>(Jun12-May13) | No of Crimes<br>(Jun11-May12) | +/- Crime | % Change |
|---------------------------|-------------------------------|-------------------------------|-----------|----------|
| BURGLARY DWELLING         | 21                            | 30                            | -9        | -30%     |
| BURGLARY OTHER            | 30                            | 43                            | -13       | -30%     |
| CRIMINAL DAMAGE           | 195                           | 177                           | 18        | 10%      |
| DECEPTION/FRAUD           | 10                            | 22                            | -12       | -55%     |
| DRUG OFFENCES             | 59                            | 53                            | 6         | 11%      |
| OTHER OFFENCES            | 17                            | 36                            | -19       | -53%     |
| ROBBERY                   | 10                            | 15                            | -5        | -33%     |
| SEXUAL OFFENCES           | 14                            | 11                            | 3         | 27%      |
| THEFT FROM MOTOR VEHICLES | 36                            | 32                            | 4         | 13%      |
| THEFT/HANDLING            | 604                           | 577                           | 27        | 5%       |
| THEFT OF MOTOR VEHICLES   | 9                             | 13                            | -4        | -31%     |
| VIOLENCE OFFENCES         | 256                           | 317                           | -61       | -19%     |
| Sum:                      | 1261                          | 1326                          | -65       | -5%      |