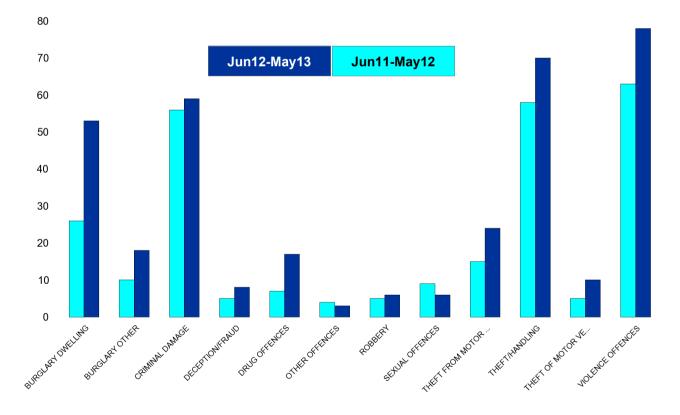

#### **All Saints**

| HO Group                  | No of Crimes<br>(Jun12-May13) | No of Crimes<br>(Jun11-May12) | +/- Crime | % Change |
|---------------------------|-------------------------------|-------------------------------|-----------|----------|
| BURGLARY DWELLING         | 52                            | 49                            | 3         | 6%       |
| BURGLARY OTHER            | 50                            | 58                            | -8        | -14%     |
| CRIMINAL DAMAGE           | 147                           | 165                           | -18       | -11%     |
| DECEPTION/FRAUD           | 7                             | 15                            | -8        | -53%     |
| DRUG OFFENCES             | 44                            | 28                            | 16        | 57%      |
| OTHER OFFENCES            | 3                             | 8                             | -5        | -63%     |
| ROBBERY                   | 16                            | 17                            | -1        | -6%      |
| SEXUAL OFFENCES           | 10                            | 12                            | -2        | -17%     |
| THEFT FROM MOTOR VEHICLES | 59                            | 59                            | 0         | 0%       |
| THEFT/HANDLING            | 99                            | 113                           | -14       | -12%     |
| THEFT OF MOTOR VEHICLES   | 13                            | 29                            | -16       | -55%     |
| VIOLENCE OFFENCES         | 162                           | 228                           | -66       | -29%     |
| Sum:                      | 662                           | 781                           | -119      | -15%     |