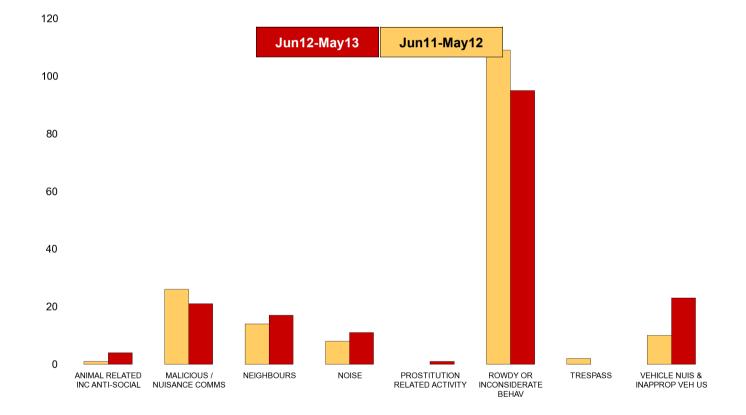

### **Ise Lodge**

| NSIR Closing Cat. 1 Desc       | No of Incidents<br>(Jun12-May13) | No of Incidents<br>(Jun11-May12) | +/- Incidents | % Change<br>Incidents |
|--------------------------------|----------------------------------|----------------------------------|---------------|-----------------------|
| ANIMAL RELATED INC ANTI-SOCIAL | 4                                | 1                                | 3             | 300%                  |
| MALICIOUS / NUISANCE COMMS     | 21                               | 26                               | -5            | -19%                  |
| NEIGHBOURS                     | 17                               | 14                               | 3             | 21%                   |
| NOISE                          | 11                               | 8                                | 3             | 38%                   |
| PROSTITUTION RELATED ACTIVITY  | 1                                | 0                                | 1             | 0%                    |
| ROWDY OR INCONSIDERATE BEHAV   | 95                               | 109                              | -14           | -13%                  |
| TRESPASS                       | 0                                | 2                                | -2            | -100%                 |
| VEHICLE NUIS & INAPPROP VEH US | 23                               | 10                               | 13            | 130%                  |
| Sum:                           | 172                              | 170                              | 2             | 1%                    |