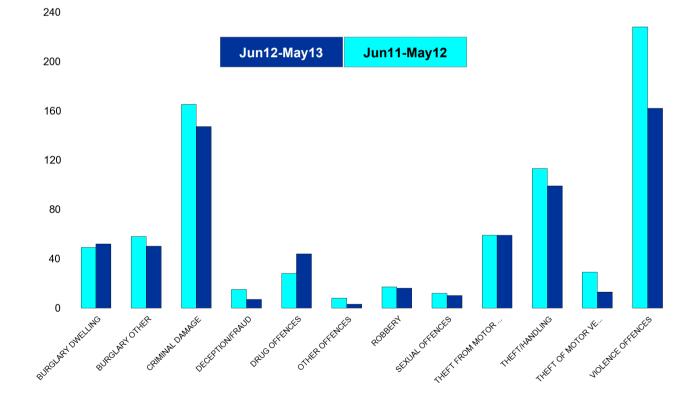

#### **All Saints**

| HO Group                  | No of Crimes<br>(Jun12-May13) | No of Crimes<br>(Jun11-May12) | +/- Crime | % Change |
|---------------------------|-------------------------------|-------------------------------|-----------|----------|
| BURGLARY DWELLING         | 52                            | 49                            | 3         | 6%       |
| BURGLARY OTHER            | 50                            | 58                            | -8        | -14%     |
| CRIMINAL DAMAGE           | 147                           | 165                           | -18       | -11%     |
| DECEPTION/FRAUD           | 7                             | 15                            | -8        | -53%     |
| DRUG OFFENCES             | 44                            | 28                            | 16        | 57%      |
| OTHER OFFENCES            | 3                             | 8                             | -5        | -63%     |
| ROBBERY                   | 16                            | 17                            | -1        | -6%      |
| SEXUAL OFFENCES           | 10                            | 12                            | -2        | -17%     |
| THEFT FROM MOTOR VEHICLES | 59                            | 59                            | 0         | 0%       |
| THEFT/HANDLING            | 99                            | 113                           | -14       | -12%     |
| THEFT OF MOTOR VEHICLES   | 13                            | 29                            | -16       | -55%     |
| VIOLENCE OFFENCES         | 162                           | 228                           | -66       | -29%     |
| Sum:                      | 662                           | 781                           | -119      | -15%     |