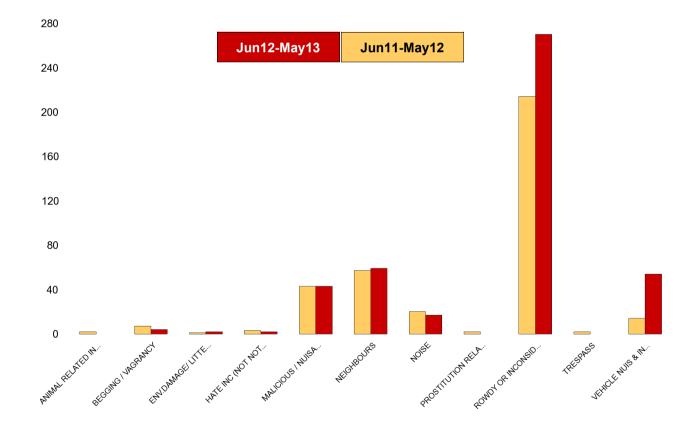

#### St Michaels and Wicksteed

| NSIR Closing Cat. 1 Desc       | No of Incidents<br>(Jun12-May13) | No of Incidents<br>(Jun11-May12) | +/- Incidents | % Change<br>Incidents |
|--------------------------------|----------------------------------|----------------------------------|---------------|-----------------------|
| ANIMAL RELATED INC ANTI-SOCIAL | 0                                | 2                                | -2            | -100%                 |
| BEGGING / VAGRANCY             | 4                                | 7                                | -3            | -43%                  |
| ENV.DAMAGE/ LITTER/ NEEDLES    | 2                                | 1                                | 1             | 100%                  |
| HATE INC (NOT NOTIFIABLE CRIME | 2                                | 3                                | -1            | -33%                  |
| MALICIOUS / NUISANCE COMMS     | 43                               | 43                               | 0             | 0%                    |
| NEIGHBOURS                     | 59                               | 57                               | 2             | 4%                    |
| NOISE                          | 17                               | 20                               | -3            | -15%                  |
| PROSTITUTION RELATED ACTIVITY  | 0                                | 2                                | -2            | -100%                 |
| ROWDY OR INCONSIDERATE BEHAV   | 270                              | 214                              | 56            | 26%                   |
| TRESPASS                       | 0                                | 2                                | -2            | -100%                 |
| VEHICLE NUIS & INAPPROP VEH US | 54                               | 14                               | 40            | 286%                  |
| Sum:                           | 451                              | 365                              | 86            | 24%                   |