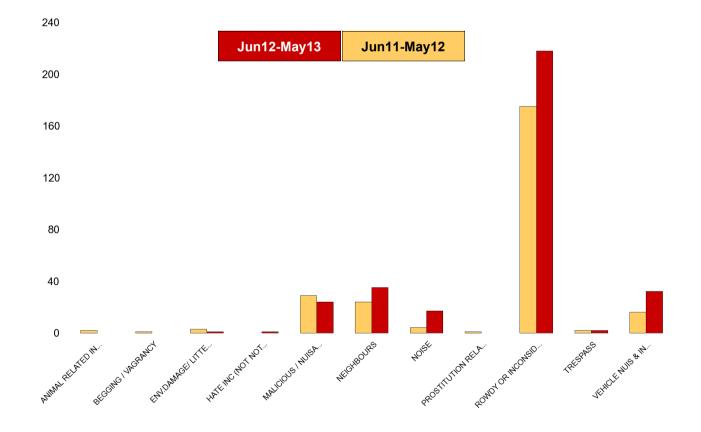

#### St Michaels and Wicksteed

| NSIR Closing Cat. 1 Desc       | No of Incidents<br>(Jun12-May13) | No of Incidents<br>(Jun11-May12) | +/- Incidents | % Change<br>Incidents |
|--------------------------------|----------------------------------|----------------------------------|---------------|-----------------------|
| ANIMAL RELATED INC ANTI-SOCIAL | 0                                | 2                                | -2            | -100%                 |
| BEGGING / VAGRANCY             | 4                                | 7                                | -3            | -43%                  |
| ENV.DAMAGE/ LITTER/ NEEDLES    | 2                                | 1                                | 1             | 100%                  |
| HATE INC (NOT NOTIFIABLE CRIME | 2                                | 3                                | -1            | -33%                  |
| MALICIOUS / NUISANCE COMMS     | 43                               | 43                               | 0             | 0%                    |
| NEIGHBOURS                     | 59                               | 57                               | 2             | 4%                    |
| NOISE                          | 17                               | 20                               | -3            | -15%                  |
| PROSTITUTION RELATED ACTIVITY  | 0                                | 2                                | -2            | -100%                 |
| ROWDY OR INCONSIDERATE BEHAV   | 270                              | 214                              | 56            | 26%                   |
| TRESPASS                       | 0                                | 2                                | -2            | -100%                 |
| VEHICLE NUIS & INAPPROP VEH US | 54                               | 14                               | 40            | 286%                  |
| Sum:                           | 451                              | 365                              | 86            | 24%                   |