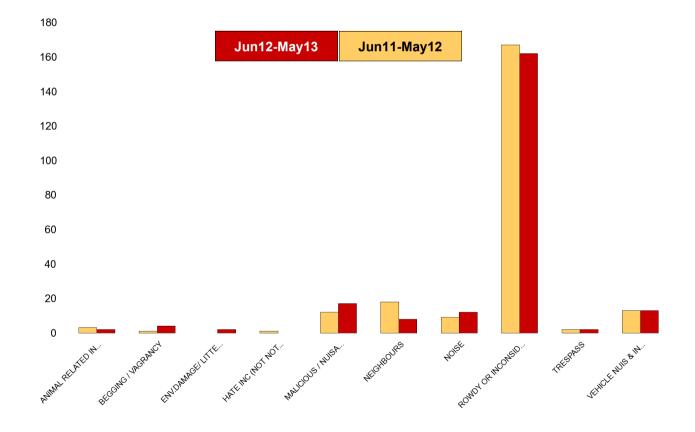

#### **Northfield**

| NSIR Closing Cat. 1 Desc       | No of Incidents<br>(Jun12-May13) | No of Incidents<br>(Jun11-May12) | +/- Incidents | % Change<br>Incidents |
|--------------------------------|----------------------------------|----------------------------------|---------------|-----------------------|
| ANIMAL RELATED INC ANTI-SOCIAL | 2                                | 3                                | -1            | -33%                  |
| BEGGING / VAGRANCY             | 4                                | 1                                | 3             | 300%                  |
| ENV.DAMAGE/ LITTER/ NEEDLES    | 2                                | 0                                | 2             | 0%                    |
| HATE INC (NOT NOTIFIABLE CRIME | 0                                | 1                                | -1            | -100%                 |
| MALICIOUS / NUISANCE COMMS     | 17                               | 12                               | 5             | 42%                   |
| NEIGHBOURS                     | 8                                | 18                               | -10           | -56%                  |
| NOISE                          | 12                               | 9                                | 3             | 33%                   |
| ROWDY OR INCONSIDERATE BEHAV   | 162                              | 167                              | -5            | -3%                   |
| TRESPASS                       | 2                                | 2                                | 0             | 0%                    |
| VEHICLE NUIS & INAPPROP VEH US | 13                               | 13                               | 0             | 0%                    |
| Sum:                           | 222                              | 226                              | -4            | -2%                   |