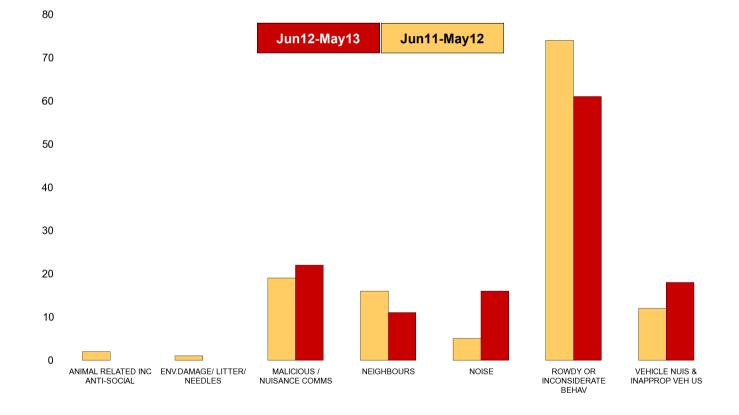

# **Kettering Town Forum Report**

**Avondale Grange** 

| NSIR Closing Cat. 1 Desc       | No of Incidents<br>(Jun12-May13) | No of Incidents<br>(Jun11-May12) | +/- Incidents | % Change<br>Incidents |
|--------------------------------|----------------------------------|----------------------------------|---------------|-----------------------|
| ANIMAL RELATED INC ANTI-SOCIAL | 4                                | 3                                | 1             | 33%                   |
| BEGGING / VAGRANCY             | 0                                | 7                                | -7            | -100%                 |
| ENV.DAMAGE/ LITTER/ NEEDLES    | 3                                | 2                                | 1             | 50%                   |
| HATE INC (NOT NOTIFIABLE CRIME | 2                                | 0                                | 2             | 0%                    |
| MALICIOUS / NUISANCE COMMS     | 49                               | 49                               | 0             | 0%                    |
| NEIGHBOURS                     | 83                               | 73                               | 10            | 14%                   |
| NOISE                          | 21                               | 28                               | -7            | -25%                  |
| PROSTITUTION RELATED ACTIVITY  | 0                                | 1                                | -1            | -100%                 |
| ROWDY OR INCONSIDERATE BEHAV   | 306                              | 330                              | -24           | -7%                   |
| VEHICLE NUIS & INAPPROP VEH US | 58                               | 39                               | 19            | 49%                   |
| Sum:                           | 526                              | 532                              | -6            | -1%                   |