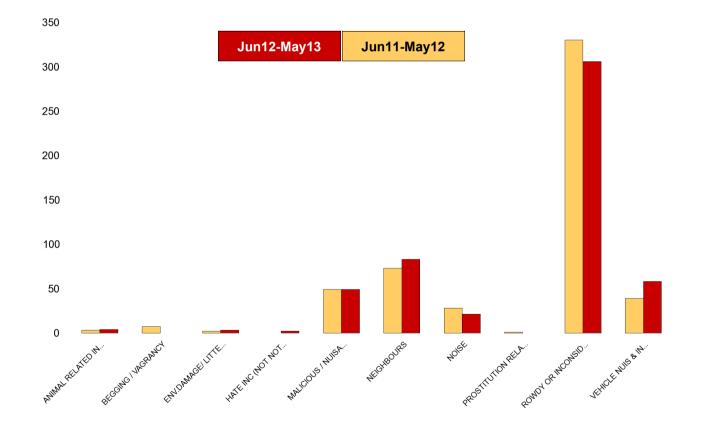

### Kettering Town SCT - ASB

| NSIR Closing Cat. 1 Desc       | No of Incidents<br>(Jun12-May13) | No of Incidents<br>(Jun11-May12) | +/- Incidents | % Change<br>Incidents |
|--------------------------------|----------------------------------|----------------------------------|---------------|-----------------------|
| ANIMAL RELATED INC ANTI-SOCIAL | 14                               | 20                               | -6            | -30%                  |
| BEGGING / VAGRANCY             | 14                               | 33                               | -19           | -58%                  |
| ENV.DAMAGE/ LITTER/ NEEDLES    | 19                               | 18                               | 1             | 6%                    |
| HATE INC (NOT NOTIFIABLE CRIME | 9                                | 7                                | 2             | 29%                   |
| MALICIOUS / NUISANCE COMMS     | 277                              | 292                              | -15           | -5%                   |
| NEIGHBOURS                     | 317                              | 296                              | 21            | 7%                    |
| NOISE                          | 194                              | 130                              | 64            | 49%                   |
| PROSTITUTION RELATED ACTIVITY  | 4                                | 10                               | -6            | -60%                  |
| ROWDY OR INCONSIDERATE BEHAV   | 2338                             | 2103                             | 235           | 11%                   |
| TRESPASS                       | 13                               | 16                               | -3            | -19%                  |
| VEHICLE NUIS & INAPPROP VEH US | 244                              | 149                              | 95            | 64%                   |
| Sum:                           | 3443                             | 3074                             | 369           | 12%                   |