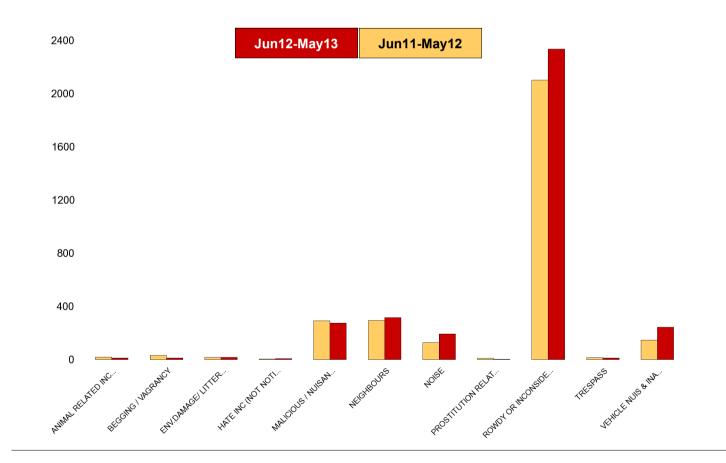

### Kettering Town SCT - ASB

| NSIR Closing Cat. 1 Desc       | No of Incidents<br>(Jun12-May13) | No of Incidents<br>(Jun11-May12) | +/- Incidents | % Change<br>Incidents |
|--------------------------------|----------------------------------|----------------------------------|---------------|-----------------------|
| ANIMAL RELATED INC ANTI-SOCIAL | 14                               | 20                               | -6            | -30%                  |
| BEGGING / VAGRANCY             | 14                               | 33                               | -19           | -58%                  |
| ENV.DAMAGE/ LITTER/ NEEDLES    | 19                               | 18                               | 1             | 6%                    |
| HATE INC (NOT NOTIFIABLE CRIME | 9                                | 7                                | 2             | 29%                   |
| MALICIOUS / NUISANCE COMMS     | 277                              | 292                              | -15           | -5%                   |
| NEIGHBOURS                     | 317                              | 296                              | 21            | 7%                    |
| NOISE                          | 194                              | 130                              | 64            | 49%                   |
| PROSTITUTION RELATED ACTIVITY  | 4                                | 10                               | -6            | -60%                  |
| ROWDY OR INCONSIDERATE BEHAV   | 2338                             | 2103                             | 235           | 11%                   |
| TRESPASS                       | 13                               | 16                               | -3            | -19%                  |
| VEHICLE NUIS & INAPPROP VEH US | 244                              | 149                              | 95            | 64%                   |
| Sum:                           | 3443                             | 3074                             | 369           | 12%                   |