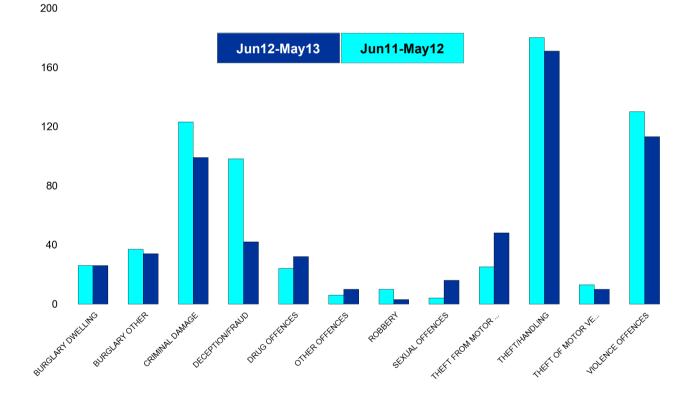

#### St Michaels and Wicksteed

| HO Group                  | No of Crimes<br>(Jun12-May13) | No of Crimes<br>(Jun11-May12) | +/- Crime | % Change |
|---------------------------|-------------------------------|-------------------------------|-----------|----------|
| BURGLARY DWELLING         | 26                            | 26                            | 0         | 0%       |
| BURGLARY OTHER            | 34                            | 37                            | -3        | -8%      |
| CRIMINAL DAMAGE           | 99                            | 123                           | -24       | -20%     |
| DECEPTION/FRAUD           | 42                            | 98                            | -56       | -57%     |
| DRUG OFFENCES             | 32                            | 24                            | 8         | 33%      |
| OTHER OFFENCES            | 10                            | 6                             | 4         | 67%      |
| ROBBERY                   | 3                             | 10                            | -7        | -70%     |
| SEXUAL OFFENCES           | 16                            | 4                             | 12        | 300%     |
| THEFT FROM MOTOR VEHICLES | 48                            | 25                            | 23        | 92%      |
| THEFT/HANDLING            | 171                           | 180                           | -9        | -5%      |
| THEFT OF MOTOR VEHICLES   | 10                            | 13                            | -3        | -23%     |
| VIOLENCE OFFENCES         | 113                           | 130                           | -17       | -13%     |
| Sum:                      | 604                           | 676                           | -72       | -11%     |