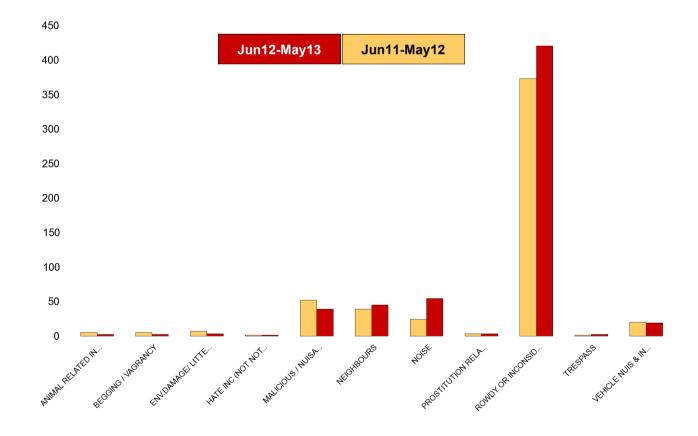

#### **All Saints**

| NSIR Closing Cat. 1 Desc       | No of Incidents<br>(Jun12-May13) | No of Incidents<br>(Jun11-May12) | +/- Incidents | % Change<br>Incidents |
|--------------------------------|----------------------------------|----------------------------------|---------------|-----------------------|
| ANIMAL RELATED INC ANTI-SOCIAL | 2                                | 5                                | -3            | -60%                  |
| BEGGING / VAGRANCY             | 2                                | 5                                | -3            | -60%                  |
| ENV.DAMAGE/ LITTER/ NEEDLES    | 3                                | 7                                | -4            | -57%                  |
| HATE INC (NOT NOTIFIABLE CRIME | 1                                | 1                                | 0             | 0%                    |
| MALICIOUS / NUISANCE COMMS     | 39                               | 52                               | -13           | -25%                  |
| NEIGHBOURS                     | 45                               | 39                               | 6             | 15%                   |
| NOISE                          | 54                               | 24                               | 30            | 125%                  |
| PROSTITUTION RELATED ACTIVITY  | 3                                | 3                                | 0             | 0%                    |
| ROWDY OR INCONSIDERATE BEHAV   | 420                              | 373                              | 47            | 13%                   |
| TRESPASS                       | 2                                | 1                                | 1             | 100%                  |
| VEHICLE NUIS & INAPPROP VEH US | 19                               | 20                               | -1            | -5%                   |
| Sum:                           | 590                              | 530                              | 60            | 11%                   |