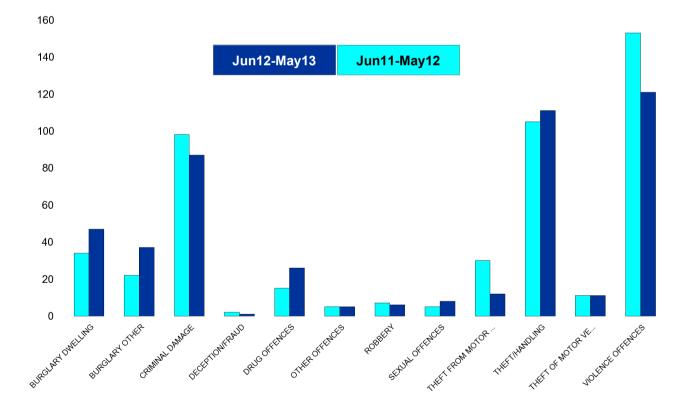

#### St Michaels and Wicksteed

| HO Group                  | No of Crimes<br>(Jun12-May13) | No of Crimes<br>(Jun11-May12) | +/- Crime | % Change |
|---------------------------|-------------------------------|-------------------------------|-----------|----------|
| BURGLARY DWELLING         | 26                            | 26                            | 0         | 0%       |
| BURGLARY OTHER            | 34                            | 37                            | -3        | -8%      |
| CRIMINAL DAMAGE           | 99                            | 123                           | -24       | -20%     |
| DECEPTION/FRAUD           | 42                            | 98                            | -56       | -57%     |
| DRUG OFFENCES             | 32                            | 24                            | 8         | 33%      |
| OTHER OFFENCES            | 10                            | 6                             | 4         | 67%      |
| ROBBERY                   | 3                             | 10                            | -7        | -70%     |
| SEXUAL OFFENCES           | 16                            | 4                             | 12        | 300%     |
| THEFT FROM MOTOR VEHICLES | 48                            | 25                            | 23        | 92%      |
| THEFT/HANDLING            | 171                           | 180                           | -9        | -5%      |
| THEFT OF MOTOR VEHICLES   | 10                            | 13                            | -3        | -23%     |
| VIOLENCE OFFENCES         | 113                           | 130                           | -17       | -13%     |
| Sum:                      | 604                           | 676                           | -72       | -11%     |