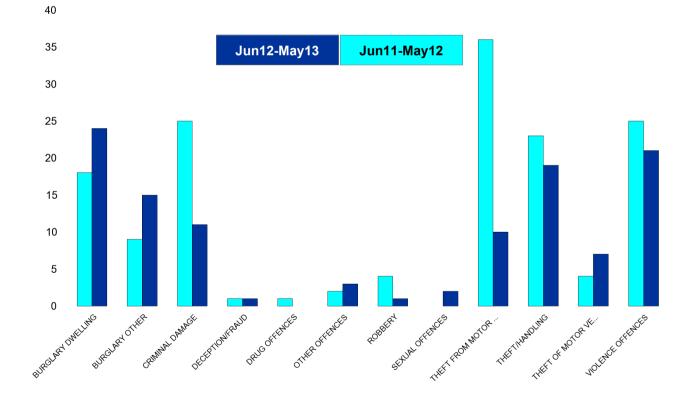

#### **Brambleside**

| HO Group                  | No of Crimes<br>(Jun12-May13) | No of Crimes<br>(Jun11-May12) | +/- Crime | % Change |
|---------------------------|-------------------------------|-------------------------------|-----------|----------|
| BURGLARY DWELLING         | 24                            | 18                            | 6         | 33%      |
| BURGLARY OTHER            | 15                            | 9                             | 6         | 67%      |
| CRIMINAL DAMAGE           | 11                            | 25                            | -14       | -56%     |
| DECEPTION/FRAUD           | 1                             | 1                             | 0         | 0%       |
| DRUG OFFENCES             | 0                             | 1                             | -1        | -100%    |
| OTHER OFFENCES            | 3                             | 2                             | 1         | 50%      |
| ROBBERY                   | 1                             | 4                             | -3        | -75%     |
| SEXUAL OFFENCES           | 2                             | 0                             | 2         | 0%       |
| THEFT FROM MOTOR VEHICLES | 10                            | 36                            | -26       | -72%     |
| THEFT/HANDLING            | 19                            | 23                            | -4        | -17%     |
| THEFT OF MOTOR VEHICLES   | 7                             | 4                             | 3         | 75%      |
| VIOLENCE OFFENCES         | 21                            | 25                            | -4        | -16%     |
| Sum:                      | 114                           | 148                           | -34       | -23%     |