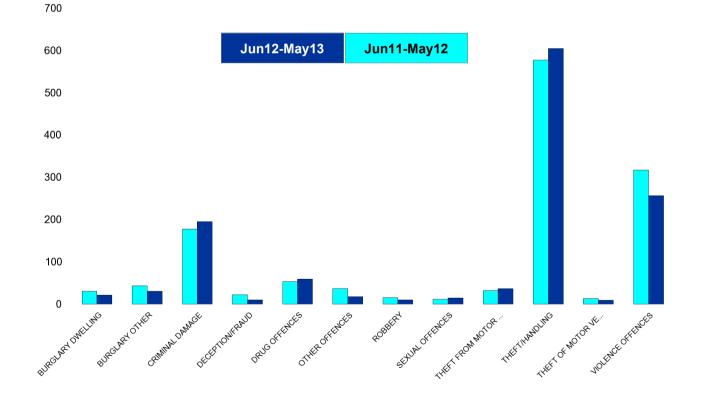

### **Kettering Town SCT - Crime**

| HO Group                  | No of Crimes<br>(Jun12-May13) | No of Crimes<br>(Jun11-May12) | +/- Crime | % Change |
|---------------------------|-------------------------------|-------------------------------|-----------|----------|
| BURGLARY DWELLING         | 303                           | 244                           | 59        | 24%      |
| BURGLARY OTHER            | 233                           | 237                           | -4        | -2%      |
| CRIMINAL DAMAGE           | 730                           | 805                           | -75       | -9%      |
| DECEPTION/FRAUD           | 96                            | 176                           | -80       | -45%     |
| DRUG OFFENCES             | 200                           | 149                           | 51        | 34%      |
| OTHER OFFENCES            | 50                            | 72                            | -22       | -31%     |
| ROBBERY                   | 47                            | 73                            | -26       | -36%     |
| SEXUAL OFFENCES           | 67                            | 53                            | 14        | 26%      |
| THEFT FROM MOTOR VEHICLES | 265                           | 263                           | 2         | 1%       |
| THEFT/HANDLING            | 1313                          | 1349                          | -36       | -3%      |
| THEFT OF MOTOR VEHICLES   | 82                            | 106                           | -24       | -23%     |
| VIOLENCE OFFENCES         | 883                           | 1083                          | -200      | -18%     |
| Sum:                      | 4269                          | 4610                          | -341      | -7%      |