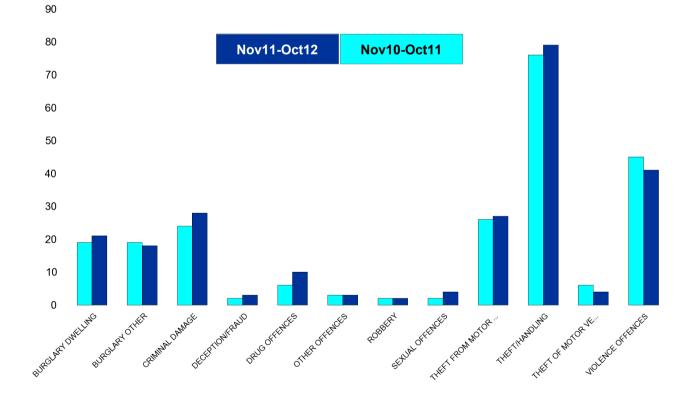

#### **All Saints**

| HO Group                  | No of Crimes<br>(Nov11-Oct12) | No of Crimes<br>(Nov10-Oct11) | +/- Crime | % Change |
|---------------------------|-------------------------------|-------------------------------|-----------|----------|
| BURGLARY DWELLING         | 44                            | 44                            | 0         | 0%       |
| BURGLARY OTHER            | 49                            | 50                            | -1        | -2%      |
| CRIMINAL DAMAGE           | 156                           | 170                           | -14       | -8%      |
| DECEPTION/FRAUD           | 13                            | 11                            | 2         | 18%      |
| DRUG OFFENCES             | 36                            | 46                            | -10       | -22%     |
| OTHER OFFENCES            | 10                            | 6                             | 4         | 67%      |
| ROBBERY                   | 19                            | 12                            | 7         | 58%      |
| SEXUAL OFFENCES           | 11                            | 14                            | -3        | -21%     |
| THEFT FROM MOTOR VEHICLES | 67                            | 59                            | 8         | 14%      |
| THEFT/HANDLING            | 189                           | 163                           | 26        | 16%      |
| THEFT OF MOTOR VEHICLES   | 20                            | 27                            | -7        | -26%     |
| VIOLENCE OFFENCES         | 220                           | 198                           | 22        | 11%      |
| Sum:                      | 834                           | 800                           | 34        | 4%       |