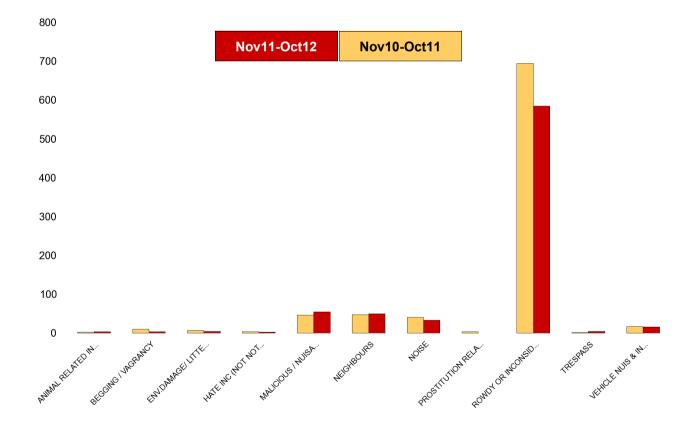

#### **William Knibb**

| NSIR Closing Cat. 1 Desc       | No of Incidents<br>(Nov11-Oct12) | No of Incidents<br>(Nov10-Oct11) | +/- Incidents | % Change<br>Incidents |
|--------------------------------|----------------------------------|----------------------------------|---------------|-----------------------|
| AB VEH NOT STOLEN/OBSTRUCT     | 0                                | 2                                | -2            | -100%                 |
| ANIMAL RELATED INC ANTI-SOCIAL | 3                                | 2                                | 1             | 50%                   |
| BEGGING / VAGRANCY             | 3                                | 10                               | -7            | -70%                  |
| ENV.DAMAGE/ LITTER/ NEEDLES    | 4                                | 6                                | -2            | -33%                  |
| FIREWORK RELATED INCIDENTS     | 0                                | 1                                | -1            | -100%                 |
| HATE INC (NOT NOTIFIABLE CRIME | 2                                | 3                                | -1            | -33%                  |
| HOAX CALLS                     | 0                                | 9                                | -9            | -100%                 |
| MALICIOUS / NUISANCE COMMS     | 54                               | 46                               | 8             | 17%                   |
| NEIGHBOURS                     | 49                               | 47                               | 2             | 4%                    |
| NOISE                          | 33                               | 40                               | -7            | -18%                  |
| PROSTITUTION RELATED ACTIVITY  | 0                                | 3                                | -3            | -100%                 |
| ROWDY OR INCONSIDERATE BEHAV   | 584                              | 694                              | -110          | -16%                  |
| STREET DRINKING                | 0                                | 3                                | -3            | -100%                 |
| TRESPASS                       | 4                                | 1                                | 3             | 300%                  |
| VEHICLE NUIS & INAPPROP VEH US | 15                               | 16                               | -1            | -6%                   |
| Sum:                           | 751                              | 883                              | -132          | -15%                  |