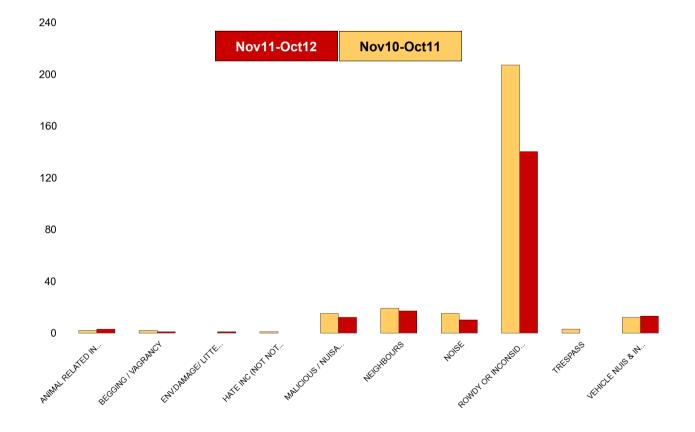

#### **Northfield**

| NSIR Closing Cat. 1 Desc       | No of Incidents<br>(Nov11-Oct12) | No of Incidents<br>(Nov10-Oct11) | +/- Incidents | % Change<br>Incidents |
|--------------------------------|----------------------------------|----------------------------------|---------------|-----------------------|
| AB VEH NOT STOLEN/OBSTRUCT     | 0                                | 3                                | -3            | -100%                 |
| ANIMAL RELATED INC ANTI-SOCIAL | 3                                | 2                                | 1             | 50%                   |
| BEGGING / VAGRANCY             | 1                                | 2                                | -1            | -50%                  |
| ENV.DAMAGE/ LITTER/ NEEDLES    | 1                                | 0                                | 1             | 0%                    |
| FIREWORK RELATED INCIDENTS     | 0                                | 1                                | -1            | -100%                 |
| HATE INC (NOT NOTIFIABLE CRIME | 0                                | 1                                | -1            | -100%                 |
| HOAX CALLS                     | 0                                | 1                                | -1            | -100%                 |
| MALICIOUS / NUISANCE COMMS     | 12                               | 15                               | -3            | -20%                  |
| NEIGHBOURS                     | 17                               | 19                               | -2            | -11%                  |
| NOISE                          | 10                               | 15                               | -5            | -33%                  |
| ROWDY OR INCONSIDERATE BEHAV   | 140                              | 207                              | -67           | -32%                  |
| STREET DRINKING                | 0                                | 2                                | -2            | -100%                 |
| TRESPASS                       | 0                                | 3                                | -3            | -100%                 |
| VEHICLE NUIS & INAPPROP VEH US | 13                               | 12                               | 1             | 8%                    |
| Sum:                           | 197                              | 283                              | -86           | -30%                  |