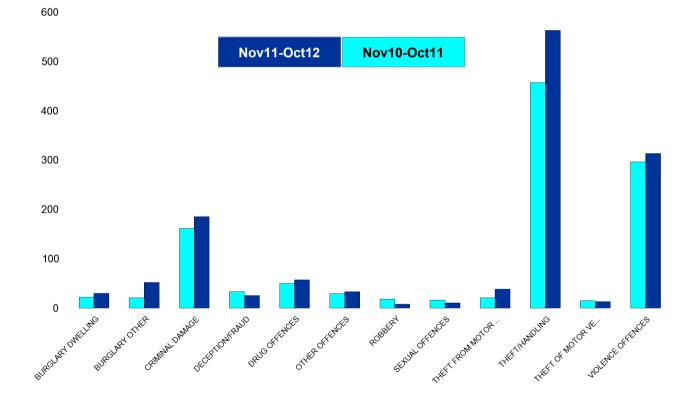

#### William Knibb

| HO Group                  | No of Crimes<br>(Nov11-Oct12) | No of Crimes<br>(Nov10-Oct11) | +/- Crime | % Change |
|---------------------------|-------------------------------|-------------------------------|-----------|----------|
| BURGLARY DWELLING         | 30                            | 22                            | 8         | 36%      |
| BURGLARY OTHER            | 52                            | 21                            | 31        | 148%     |
| CRIMINAL DAMAGE           | 185                           | 161                           | 24        | 15%      |
| DECEPTION/FRAUD           | 25                            | 33                            | -8        | -24%     |
| DRUG OFFENCES             | 57                            | 50                            | 7         | 14%      |
| OTHER OFFENCES            | 33                            | 29                            | 4         | 14%      |
| ROBBERY                   | 8                             | 18                            | -10       | -56%     |
| SEXUAL OFFENCES           | 10                            | 16                            | -6        | -38%     |
| THEFT FROM MOTOR VEHICLES | 38                            | 21                            | 17        | 81%      |
| THEFT/HANDLING            | 563                           | 457                           | 106       | 23%      |
| THEFT OF MOTOR VEHICLES   | 13                            | 15                            | -2        | -13%     |
| VIOLENCE OFFENCES         | 313                           | 296                           | 17        | 6%       |
| Sum:                      | 1327                          | 1139                          | 188       | 17%      |