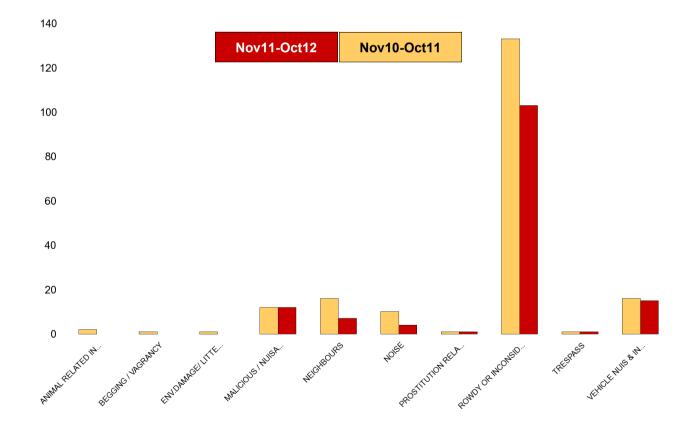

#### **St Peters**

| NSIR Closing Cat. 1 Desc       | No of Incidents<br>(Nov11-Oct12) | No of Incidents<br>(Nov10-Oct11) | +/- Incidents | % Change Incidents |
|--------------------------------|----------------------------------|----------------------------------|---------------|--------------------|
| AB VEH NOT STOLEN/OBSTRUCT     | 0                                | 1                                | -1            | -100%              |
| ANIMAL RELATED INC ANTI-SOCIAL | 0                                | 2                                | -2            | -100%              |
| BEGGING / VAGRANCY             | 0                                | 1                                | -1            | -100%              |
| ENV.DAMAGE/ LITTER/ NEEDLES    | 0                                | 1                                | -1            | -100%              |
| HOAX CALLS                     | 0                                | 1                                | -1            | -100%              |
| MALICIOUS / NUISANCE COMMS     | 12                               | 12                               | 0             | 0%                 |
| NEIGHBOURS                     | 7                                | 16                               | -9            | -56%               |
| NOISE                          | 4                                | 10                               | -6            | -60%               |
| PROSTITUTION RELATED ACTIVITY  | 1                                | 1                                | 0             | 0%                 |
| ROWDY OR INCONSIDERATE BEHAV   | 103                              | 133                              | -30           | -23%               |
| TRESPASS                       | 1                                | 1                                | 0             | 0%                 |
| VEHICLE NUIS & INAPPROP VEH US | 15                               | 16                               | -1            | -6%                |
| Sum:                           | 143                              | 195                              | -52           | -27%               |