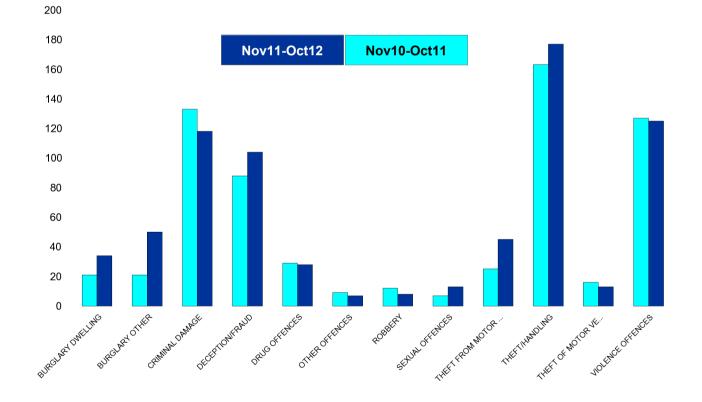

#### William Knibb

| HO Group                  | No of Crimes<br>(Nov11-Oct12) | No of Crimes<br>(Nov10-Oct11) | +/- Crime | % Change |
|---------------------------|-------------------------------|-------------------------------|-----------|----------|
| BURGLARY DWELLING         | 30                            | 22                            | 8         | 36%      |
| BURGLARY OTHER            | 52                            | 21                            | 31        | 148%     |
| CRIMINAL DAMAGE           | 185                           | 161                           | 24        | 15%      |
| DECEPTION/FRAUD           | 25                            | 33                            | -8        | -24%     |
| DRUG OFFENCES             | 57                            | 50                            | 7         | 14%      |
| OTHER OFFENCES            | 33                            | 29                            | 4         | 14%      |
| ROBBERY                   | 8                             | 18                            | -10       | -56%     |
| SEXUAL OFFENCES           | 10                            | 16                            | -6        | -38%     |
| THEFT FROM MOTOR VEHICLES | 38                            | 21                            | 17        | 81%      |
| THEFT/HANDLING            | 563                           | 457                           | 106       | 23%      |
| THEFT OF MOTOR VEHICLES   | 13                            | 15                            | -2        | -13%     |
| VIOLENCE OFFENCES         | 313                           | 296                           | 17        | 6%       |
| Sum:                      | 1327                          | 1139                          | 188       | 17%      |