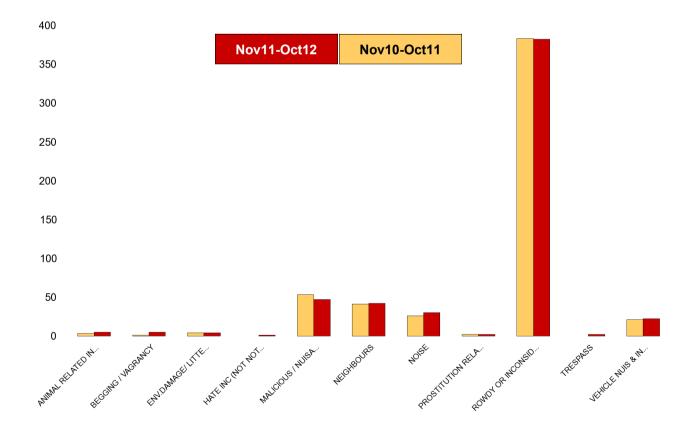

#### **William Knibb**

| NSIR Closing Cat. 1 Desc       | No of Incidents<br>(Nov11-Oct12) | No of Incidents<br>(Nov10-Oct11) | +/- Incidents | % Change<br>Incidents |
|--------------------------------|----------------------------------|----------------------------------|---------------|-----------------------|
| AB VEH NOT STOLEN/OBSTRUCT     | 0                                | 2                                | -2            | -100%                 |
| ANIMAL RELATED INC ANTI-SOCIAL | 3                                | 2                                | 1             | 50%                   |
| BEGGING / VAGRANCY             | 3                                | 10                               | -7            | -70%                  |
| ENV.DAMAGE/ LITTER/ NEEDLES    | 4                                | 6                                | -2            | -33%                  |
| FIREWORK RELATED INCIDENTS     | 0                                | 1                                | -1            | -100%                 |
| HATE INC (NOT NOTIFIABLE CRIME | 2                                | 3                                | -1            | -33%                  |
| HOAX CALLS                     | 0                                | 9                                | -9            | -100%                 |
| MALICIOUS / NUISANCE COMMS     | 54                               | 46                               | 8             | 17%                   |
| NEIGHBOURS                     | 49                               | 47                               | 2             | 4%                    |
| NOISE                          | 33                               | 40                               | -7            | -18%                  |
| PROSTITUTION RELATED ACTIVITY  | 0                                | 3                                | -3            | -100%                 |
| ROWDY OR INCONSIDERATE BEHAV   | 584                              | 694                              | -110          | -16%                  |
| STREET DRINKING                | 0                                | 3                                | -3            | -100%                 |
| TRESPASS                       | 4                                | 1                                | 3             | 300%                  |
| VEHICLE NUIS & INAPPROP VEH US | 15                               | 16                               | -1            | -6%                   |
| Sum:                           | 751                              | 883                              | -132          | -15%                  |