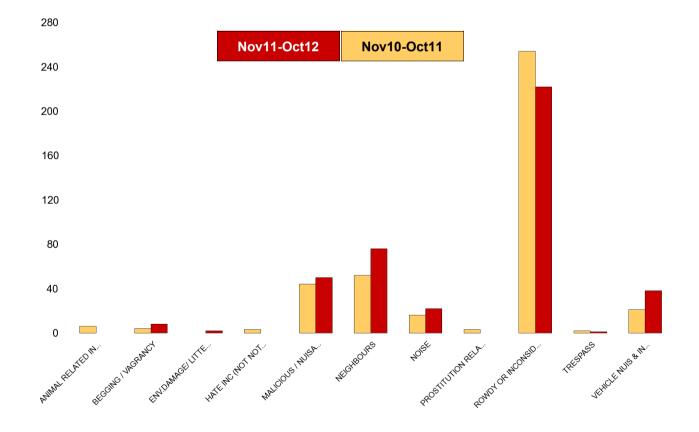

#### **Northfield**

| NSIR Closing Cat. 1 Desc       | No of Incidents<br>(Nov11-Oct12) | No of Incidents<br>(Nov10-Oct11) | +/- Incidents | % Change<br>Incidents |
|--------------------------------|----------------------------------|----------------------------------|---------------|-----------------------|
| AB VEH NOT STOLEN/OBSTRUCT     | 0                                | 3                                | -3            | -100%                 |
| ANIMAL RELATED INC ANTI-SOCIAL | 3                                | 2                                | 1             | 50%                   |
| BEGGING / VAGRANCY             | 1                                | 2                                | -1            | -50%                  |
| ENV.DAMAGE/ LITTER/ NEEDLES    | 1                                | 0                                | 1             | 0%                    |
| FIREWORK RELATED INCIDENTS     | 0                                | 1                                | -1            | -100%                 |
| HATE INC (NOT NOTIFIABLE CRIME | 0                                | 1                                | -1            | -100%                 |
| HOAX CALLS                     | 0                                | 1                                | -1            | -100%                 |
| MALICIOUS / NUISANCE COMMS     | 12                               | 15                               | -3            | -20%                  |
| NEIGHBOURS                     | 17                               | 19                               | -2            | -11%                  |
| NOISE                          | 10                               | 15                               | -5            | -33%                  |
| ROWDY OR INCONSIDERATE BEHAV   | 140                              | 207                              | -67           | -32%                  |
| STREET DRINKING                | 0                                | 2                                | -2            | -100%                 |
| TRESPASS                       | 0                                | 3                                | -3            | -100%                 |
| VEHICLE NUIS & INAPPROP VEH US | 13                               | 12                               | 1             | 8%                    |
| Sum:                           | 197                              | 283                              | -86           | -30%                  |