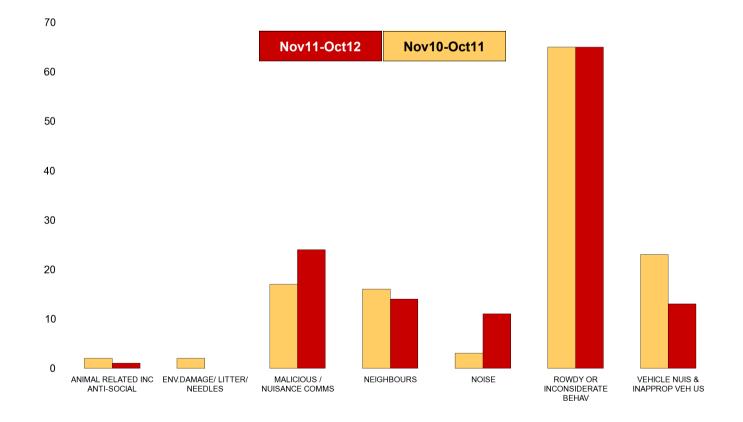

#### Brambleside

| NSIR Closing Cat. 1 Desc       | No of Incidents<br>(Nov11-Oct12) | No of Incidents<br>(Nov10-Oct11) | +/- Incidents | % Change<br>Incidents |
|--------------------------------|----------------------------------|----------------------------------|---------------|-----------------------|
| AB VEH NOT STOLEN/OBSTRUCT     | 0                                | 3                                | -3            | -100%                 |
| ANIMAL RELATED INC ANTI-SOCIAL | 1                                | 2                                | -1            | -50%                  |
| ENV.DAMAGE/ LITTER/ NEEDLES    | 0                                | 2                                | -2            | -100%                 |
| FIREWORK RELATED INCIDENTS     | 0                                | 1                                | -1            | -100%                 |
| HOAX CALLS                     | 0                                | 2                                | -2            | -100%                 |
| MALICIOUS / NUISANCE COMMS     | 24                               | 17                               | 7             | 41%                   |
| NEIGHBOURS                     | 14                               | 16                               | -2            | -13%                  |
| NOISE                          | 11                               | 3                                | 8             | 267%                  |
| ROWDY OR INCONSIDERATE BEHAV   | 65                               | 65                               | 0             | 0%                    |
| VEHICLE NUIS & INAPPROP VEH US | 13                               | 23                               | -10           | -43%                  |
| Sum:                           | 128                              | 134                              | -6            | -4%                   |