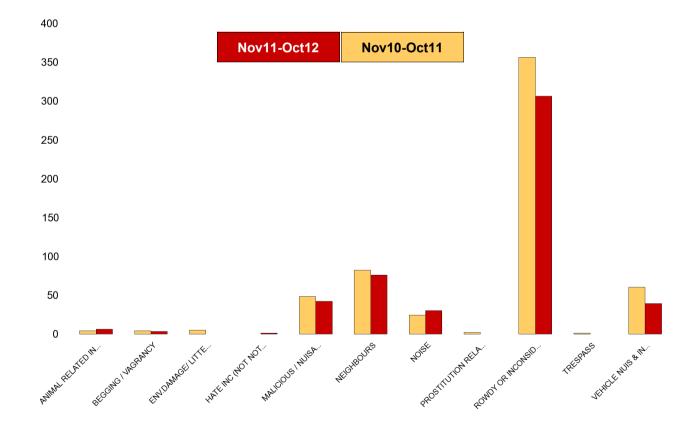

#### **Kettering Town SCT - ASB**

| NSIR Closing Cat. 1 Desc       | No of Incidents<br>(Nov11-Oct12) | No of Incidents<br>(Nov10-Oct11) | +/- Incidents | % Change<br>Incidents |
|--------------------------------|----------------------------------|----------------------------------|---------------|-----------------------|
| AB VEH NOT STOLEN/OBSTRUCT     | 0                                | 15                               | -15           | -100%                 |
| ANIMAL RELATED INC ANTI-SOCIAL | 21                               | 24                               | -3            | -13%                  |
| BEGGING / VAGRANCY             | 21                               | 22                               | -1            | -5%                   |
| ENV.DAMAGE/ LITTER/ NEEDLES    | 11                               | 25                               | -14           | -56%                  |
| FIREWORK RELATED INCIDENTS     | 0                                | 6                                | -6            | -100%                 |
| HATE INC (NOT NOTIFIABLE CRIME | 4                                | 7                                | -3            | -43%                  |
| HOAX CALLS                     | 0                                | 25                               | -25           | -100%                 |
| MALICIOUS / NUISANCE COMMS     | 301                              | 283                              | 18            | 6%                    |
| NEIGHBOURS                     | 314                              | 302                              | 12            | 4%                    |
| NOISE                          | 156                              | 144                              | 12            | 8%                    |
| PROSTITUTION RELATED ACTIVITY  | 3                                | 13                               | -10           | -77%                  |
| ROWDY OR INCONSIDERATE BEHAV   | 2061                             | 2420                             | -359          | -15%                  |
| STREET DRINKING                | 0                                | 9                                | -9            | -100%                 |
| TRESPASS                       | 8                                | 12                               | -4            | -33%                  |
| VEHICLE NUIS & INAPPROP VEH US | 197                              | 188                              | 9             | 5%                    |
| Sum:                           | 3097                             | 3495                             | -398          | -11%                  |