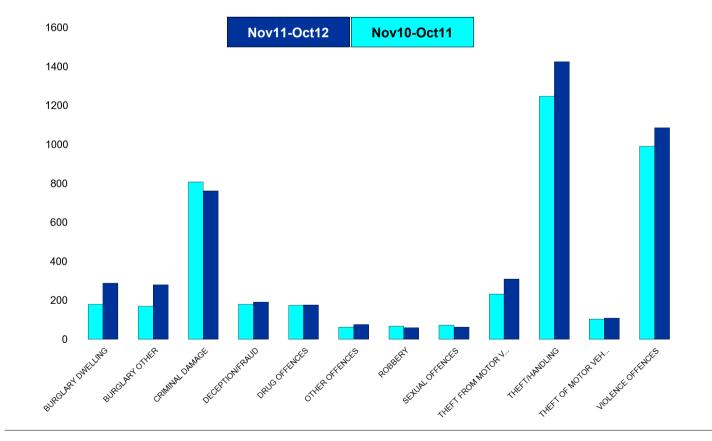

#### **Kettering Town SCT - Crime**

| HO Group                  | No of Crimes<br>(Nov11-Oct12) | No of Crimes<br>(Nov10-Oct11) | +/- Crime | % Change |
|---------------------------|-------------------------------|-------------------------------|-----------|----------|
| BURGLARY DWELLING         | 288                           | 179                           | 109       | 61%      |
| BURGLARY OTHER            | 280                           | 170                           | 110       | 65%      |
| CRIMINAL DAMAGE           | 761                           | 807                           | -46       | -6%      |
| DECEPTION/FRAUD           | 191                           | 179                           | 12        | 7%       |
| DRUG OFFENCES             | 177                           | 174                           | 3         | 2%       |
| OTHER OFFENCES            | 76                            | 62                            | 14        | 23%      |
| ROBBERY                   | 60                            | 67                            | -7        | -10%     |
| SEXUAL OFFENCES           | 63                            | 72                            | -9        | -13%     |
| THEFT FROM MOTOR VEHICLES | 309                           | 232                           | 77        | 33%      |
| THEFT/HANDLING            | 1424                          | 1247                          | 177       | 14%      |
| THEFT OF MOTOR VEHICLES   | 108                           | 104                           | 4         | 4%       |
| VIOLENCE OFFENCES         | 1086                          | 991                           | 95        | 10%      |
| Sum:                      | 4823                          | 4284                          | 539       | 13%      |