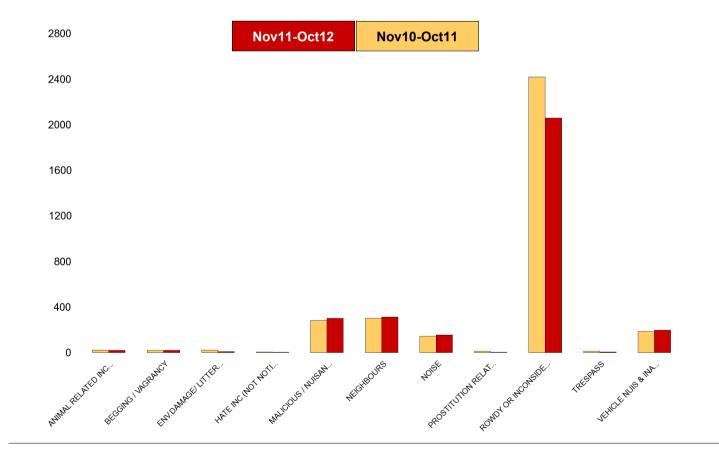

#### **Kettering Town SCT - ASB**

| NSIR Closing Cat. 1 Desc       | No of Incidents<br>(Nov11-Oct12) | No of Incidents<br>(Nov10-Oct11) | +/- Incidents | % Change<br>Incidents |
|--------------------------------|----------------------------------|----------------------------------|---------------|-----------------------|
| AB VEH NOT STOLEN/OBSTRUCT     | 0                                | 15                               | -15           | -100%                 |
| ANIMAL RELATED INC ANTI-SOCIAL | 21                               | 24                               | -3            | -13%                  |
| BEGGING / VAGRANCY             | 21                               | 22                               | -1            | -5%                   |
| ENV.DAMAGE/ LITTER/ NEEDLES    | 11                               | 25                               | -14           | -56%                  |
| FIREWORK RELATED INCIDENTS     | 0                                | 6                                | -6            | -100%                 |
| HATE INC (NOT NOTIFIABLE CRIME | 4                                | 7                                | -3            | -43%                  |
| HOAX CALLS                     | 0                                | 25                               | -25           | -100%                 |
| MALICIOUS / NUISANCE COMMS     | 301                              | 283                              | 18            | 6%                    |
| NEIGHBOURS                     | 314                              | 302                              | 12            | 4%                    |
| NOISE                          | 156                              | 144                              | 12            | 8%                    |
| PROSTITUTION RELATED ACTIVITY  | 3                                | 13                               | -10           | -77%                  |
| ROWDY OR INCONSIDERATE BEHAV   | 2061                             | 2420                             | -359          | -15%                  |
| STREET DRINKING                | 0                                | 9                                | -9            | -100%                 |
| TRESPASS                       | 8                                | 12                               | -4            | -33%                  |
| VEHICLE NUIS & INAPPROP VEH US | 197                              | 188                              | 9             | 5%                    |
| Sum:                           | 3097                             | 3495                             | -398          | -11%                  |