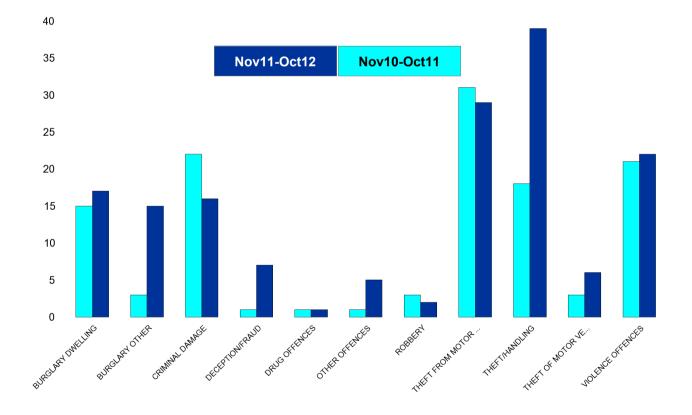

#### **Brambleside**

| HO Group                  | No of Crimes<br>(Nov11-Oct12) | No of Crimes<br>(Nov10-Oct11) | +/- Crime | % Change |
|---------------------------|-------------------------------|-------------------------------|-----------|----------|
| BURGLARY DWELLING         | 17                            | 15                            | 2         | 13%      |
| BURGLARY OTHER            | 15                            | 3                             | 12        | 400%     |
| CRIMINAL DAMAGE           | 16                            | 22                            | -6        | -27%     |
| DECEPTION/FRAUD           | 7                             | 1                             | 6         | 600%     |
| DRUG OFFENCES             | 1                             | 1                             | 0         | 0%       |
| OTHER OFFENCES            | 5                             | 1                             | 4         | 400%     |
| ROBBERY                   | 2                             | 3                             | -1        | -33%     |
| THEFT FROM MOTOR VEHICLES | 29                            | 31                            | -2        | -6%      |
| THEFT/HANDLING            | 39                            | 18                            | 21        | 117%     |
| THEFT OF MOTOR VEHICLES   | 6                             | 3                             | 3         | 100%     |
| VIOLENCE OFFENCES         | 22                            | 21                            | 1         | 5%       |
| Sum:                      | 159                           | 119                           | 40        | 34%      |