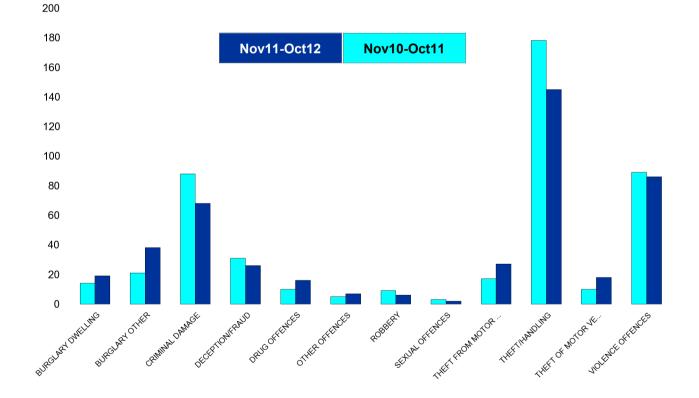

#### **Kettering Town SCT - Crime**

| HO Group                  | No of Crimes<br>(Nov11-Oct12) | No of Crimes<br>(Nov10-Oct11) | +/- Crime | % Change |
|---------------------------|-------------------------------|-------------------------------|-----------|----------|
| BURGLARY DWELLING         | 288                           | 179                           | 109       | 61%      |
| BURGLARY OTHER            | 280                           | 170                           | 110       | 65%      |
| CRIMINAL DAMAGE           | 761                           | 807                           | -46       | -6%      |
| DECEPTION/FRAUD           | 191                           | 179                           | 12        | 7%       |
| DRUG OFFENCES             | 177                           | 174                           | 3         | 2%       |
| OTHER OFFENCES            | 76                            | 62                            | 14        | 23%      |
| ROBBERY                   | 60                            | 67                            | -7        | -10%     |
| SEXUAL OFFENCES           | 63                            | 72                            | -9        | -13%     |
| THEFT FROM MOTOR VEHICLES | 309                           | 232                           | 77        | 33%      |
| THEFT/HANDLING            | 1424                          | 1247                          | 177       | 14%      |
| THEFT OF MOTOR VEHICLES   | 108                           | 104                           | 4         | 4%       |
| VIOLENCE OFFENCES         | 1086                          | 991                           | 95        | 10%      |
| Sum:                      | 4823                          | 4284                          | 539       | 13%      |