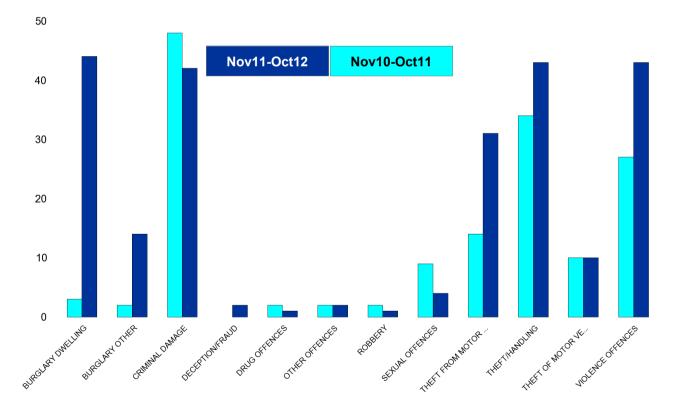

#### **All Saints**

| HO Group                  | No of Crimes<br>(Nov11-Oct12) | No of Crimes<br>(Nov10-Oct11) | +/- Crime | % Change |
|---------------------------|-------------------------------|-------------------------------|-----------|----------|
| BURGLARY DWELLING         | 44                            | 44                            | 0         | 0%       |
| BURGLARY OTHER            | 49                            | 50                            | -1        | -2%      |
| CRIMINAL DAMAGE           | 156                           | 170                           | -14       | -8%      |
| DECEPTION/FRAUD           | 13                            | 11                            | 2         | 18%      |
| DRUG OFFENCES             | 36                            | 46                            | -10       | -22%     |
| OTHER OFFENCES            | 10                            | 6                             | 4         | 67%      |
| ROBBERY                   | 19                            | 12                            | 7         | 58%      |
| SEXUAL OFFENCES           | 11                            | 14                            | -3        | -21%     |
| THEFT FROM MOTOR VEHICLES | 67                            | 59                            | 8         | 14%      |
| THEFT/HANDLING            | 189                           | 163                           | 26        | 16%      |
| THEFT OF MOTOR VEHICLES   | 20                            | 27                            | -7        | -26%     |
| VIOLENCE OFFENCES         | 220                           | 198                           | 22        | 11%      |
| Sum:                      | 834                           | 800                           | 34        | 4%       |