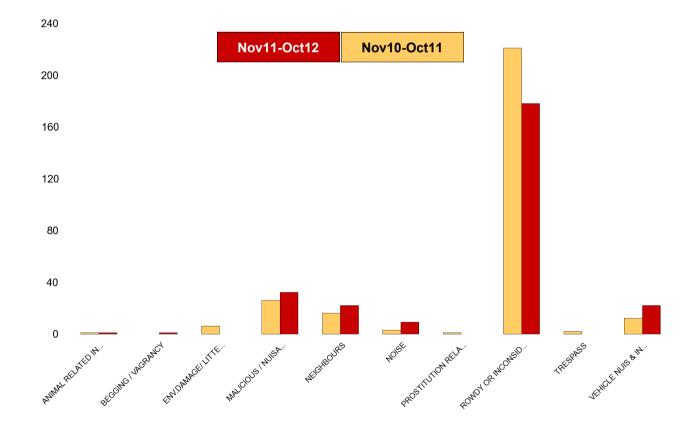

#### St Michaels and Wicksteed

| NSIR Closing Cat. 1 Desc       | No of Incidents<br>(Nov11-Oct12) | No of Incidents<br>(Nov10-Oct11) | +/- Incidents | % Change<br>Incidents |
|--------------------------------|----------------------------------|----------------------------------|---------------|-----------------------|
| ANIMAL RELATED INC ANTI-SOCIAL | 0                                | 6                                | -6            | -100%                 |
| BEGGING / VAGRANCY             | 8                                | 4                                | 4             | 100%                  |
| ENV.DAMAGE/ LITTER/ NEEDLES    | 2                                | 0                                | 2             | 0%                    |
| FIREWORK RELATED INCIDENTS     | 0                                | 3                                | -3            | -100%                 |
| HATE INC (NOT NOTIFIABLE CRIME | 0                                | 3                                | -3            | -100%                 |
| HOAX CALLS                     | 0                                | 2                                | -2            | -100%                 |
| MALICIOUS / NUISANCE COMMS     | 50                               | 44                               | 6             | 14%                   |
| NEIGHBOURS                     | 76                               | 52                               | 24            | 46%                   |
| NOISE                          | 22                               | 16                               | 6             | 38%                   |
| PROSTITUTION RELATED ACTIVITY  | 0                                | 3                                | -3            | -100%                 |
| ROWDY OR INCONSIDERATE BEHAV   | 222                              | 254                              | -32           | -13%                  |
| STREET DRINKING                | 0                                | 2                                | -2            | -100%                 |
| TRESPASS                       | 1                                | 2                                | -1            | -50%                  |
| VEHICLE NUIS & INAPPROP VEH US | 38                               | 21                               | 17            | 81%                   |
| Sum:                           | 419                              | 412                              | 7             | 2%                    |