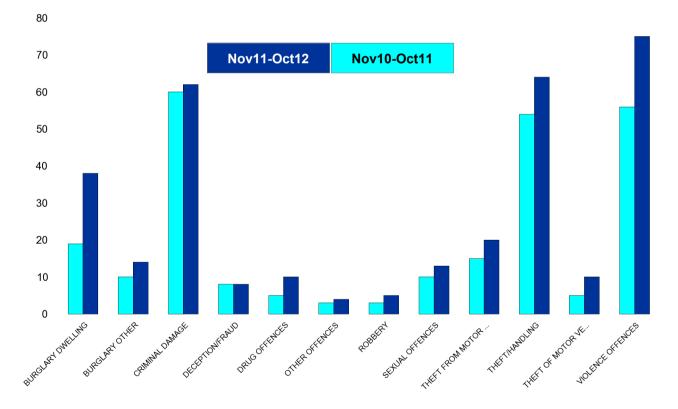

#### St Michaels and Wicksteed

| HO Group                  | No of Crimes<br>(Nov11-Oct12) | No of Crimes<br>(Nov10-Oct11) | +/- Crime | % Change |
|---------------------------|-------------------------------|-------------------------------|-----------|----------|
| BURGLARY DWELLING         | 34                            | 21                            | 13        | 62%      |
| BURGLARY OTHER            | 50                            | 21                            | 29        | 138%     |
| CRIMINAL DAMAGE           | 118                           | 133                           | -15       | -11%     |
| DECEPTION/FRAUD           | 104                           | 88                            | 16        | 18%      |
| DRUG OFFENCES             | 28                            | 29                            | -1        | -3%      |
| OTHER OFFENCES            | 7                             | 9                             | -2        | -22%     |
| ROBBERY                   | 8                             | 12                            | -4        | -33%     |
| SEXUAL OFFENCES           | 13                            | 7                             | 6         | 86%      |
| THEFT FROM MOTOR VEHICLES | 45                            | 25                            | 20        | 80%      |
| THEFT/HANDLING            | 177                           | 163                           | 14        | 9%       |
| THEFT OF MOTOR VEHICLES   | 13                            | 16                            | -3        | -19%     |
| VIOLENCE OFFENCES         | 125                           | 127                           | -2        | -2%      |
| Sum:                      | 722                           | 651                           | 71        | 11%      |