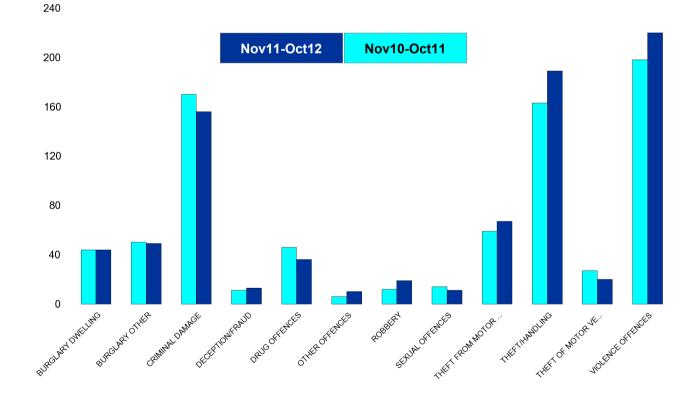

#### **All Saints**

| HO Group                  | No of Crimes<br>(Nov11-Oct12) | No of Crimes<br>(Nov10-Oct11) | +/- Crime | % Change |
|---------------------------|-------------------------------|-------------------------------|-----------|----------|
| BURGLARY DWELLING         | 44                            | 44                            | 0         | 0%       |
| BURGLARY OTHER            | 49                            | 50                            | -1        | -2%      |
| CRIMINAL DAMAGE           | 156                           | 170                           | -14       | -8%      |
| DECEPTION/FRAUD           | 13                            | 11                            | 2         | 18%      |
| DRUG OFFENCES             | 36                            | 46                            | -10       | -22%     |
| OTHER OFFENCES            | 10                            | 6                             | 4         | 67%      |
| ROBBERY                   | 19                            | 12                            | 7         | 58%      |
| SEXUAL OFFENCES           | 11                            | 14                            | -3        | -21%     |
| THEFT FROM MOTOR VEHICLES | 67                            | 59                            | 8         | 14%      |
| THEFT/HANDLING            | 189                           | 163                           | 26        | 16%      |
| THEFT OF MOTOR VEHICLES   | 20                            | 27                            | -7        | -26%     |
| VIOLENCE OFFENCES         | 220                           | 198                           | 22        | 11%      |
| Sum:                      | 834                           | 800                           | 34        | 4%       |