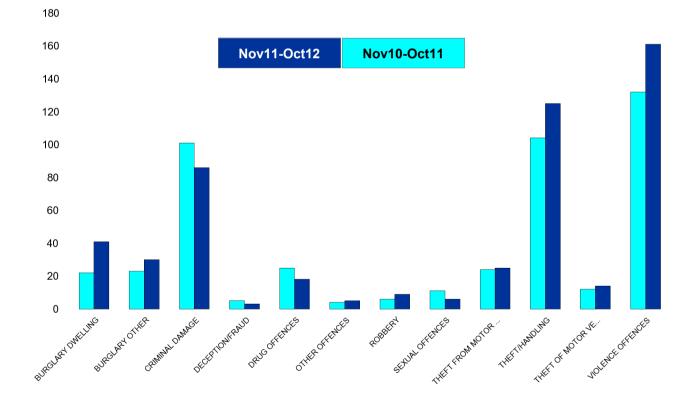

#### **Avondale Grange**

| HO Group                  | No of Crimes<br>(Nov11-Oct12) | No of Crimes<br>(Nov10-Oct11) | +/- Crime | % Change |
|---------------------------|-------------------------------|-------------------------------|-----------|----------|
| BURGLARY DWELLING         | 41                            | 22                            | 19        | 86%      |
| BURGLARY OTHER            | 30                            | 23                            | 7         | 30%      |
| CRIMINAL DAMAGE           | 86                            | 101                           | -15       | -15%     |
| DECEPTION/FRAUD           | 3                             | 5                             | -2        | -40%     |
| DRUG OFFENCES             | 18                            | 25                            | -7        | -28%     |
| OTHER OFFENCES            | 5                             | 4                             | 1         | 25%      |
| ROBBERY                   | 9                             | 6                             | 3         | 50%      |
| SEXUAL OFFENCES           | 6                             | 11                            | -5        | -45%     |
| THEFT FROM MOTOR VEHICLES | 25                            | 24                            | 1         | 4%       |
| THEFT/HANDLING            | 125                           | 104                           | 21        | 20%      |
| THEFT OF MOTOR VEHICLES   | 14                            | 12                            | 2         | 17%      |
| VIOLENCE OFFENCES         | 161                           | 132                           | 29        | 22%      |
| Sum:                      | 523                           | 469                           | 54        | 12%      |