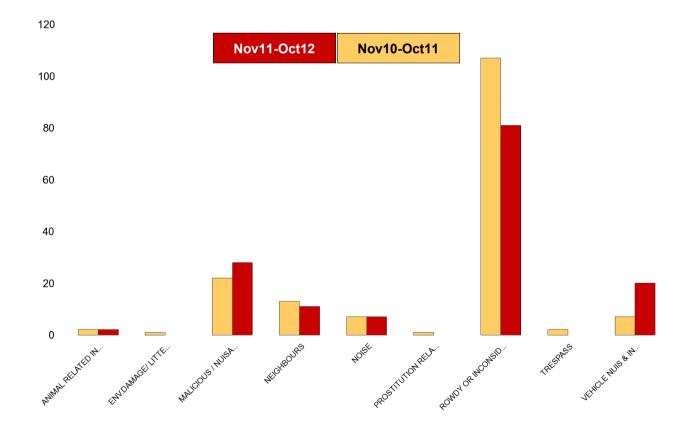

#### **Ise Lodge**

| NSIR Closing Cat. 1 Desc       | No of Incidents<br>(Nov11-Oct12) | No of Incidents<br>(Nov10-Oct11) | +/- Incidents | % Change<br>Incidents |
|--------------------------------|----------------------------------|----------------------------------|---------------|-----------------------|
| AB VEH NOT STOLEN/OBSTRUCT     | 0                                | 2                                | -2            | -100%                 |
| ANIMAL RELATED INC ANTI-SOCIAL | 2                                | 2                                | 0             | 0%                    |
| ENV.DAMAGE/ LITTER/ NEEDLES    | 0                                | 1                                | -1            | -100%                 |
| MALICIOUS / NUISANCE COMMS     | 28                               | 22                               | 6             | 27%                   |
| NEIGHBOURS                     | 11                               | 13                               | -2            | -15%                  |
| NOISE                          | 7                                | 7                                | 0             | 0%                    |
| PROSTITUTION RELATED ACTIVITY  | 0                                | 1                                | -1            | -100%                 |
| ROWDY OR INCONSIDERATE BEHAV   | 81                               | 107                              | -26           | -24%                  |
| TRESPASS                       | 0                                | 2                                | -2            | -100%                 |
| VEHICLE NUIS & INAPPROP VEH US | 20                               | 7                                | 13            | 186%                  |
| Sum:                           | 149                              | 164                              | -15           | -9%                   |