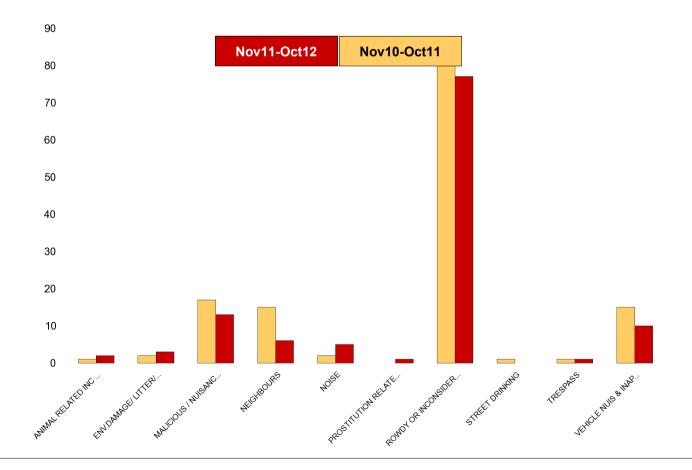

### **K003 Barton ASB**

| NSIR Closing Cat. 1 Desc       | No of Incidents<br>(Nov11-Oct12) | No of Incidents<br>(Nov10-Oct11) | +/- Incidents | % Change<br>Incidents |
|--------------------------------|----------------------------------|----------------------------------|---------------|-----------------------|
| ANIMAL RELATED INC ANTI-SOCIAL | 2                                | 1                                | 1             | 100%                  |
| ENV.DAMAGE/ LITTER/ NEEDLES    | 3                                | 2                                | 1             | 50%                   |
| MALICIOUS / NUISANCE COMMS     | 13                               | 17                               | -4            | -24%                  |
| NEIGHBOURS                     | 6                                | 15                               | -9            | -60%                  |
| NOISE                          | 5                                | 2                                | 3             | 150%                  |
| PROSTITUTION RELATED ACTIVITY  | 1                                | 0                                | 1             | 0%                    |
| ROWDY OR INCONSIDERATE BEHAV   | 77                               | 80                               | -3            | -4%                   |
| STREET DRINKING                | 0                                | 1                                | -1            | -100%                 |
| TRESPASS                       | 1                                | 1                                | 0             | 0%                    |
| VEHICLE NUIS & INAPPROP VEH US | 10                               | 15                               | -5            | -33%                  |
| Sum:                           | 118                              | 134                              | -16           | -12%                  |