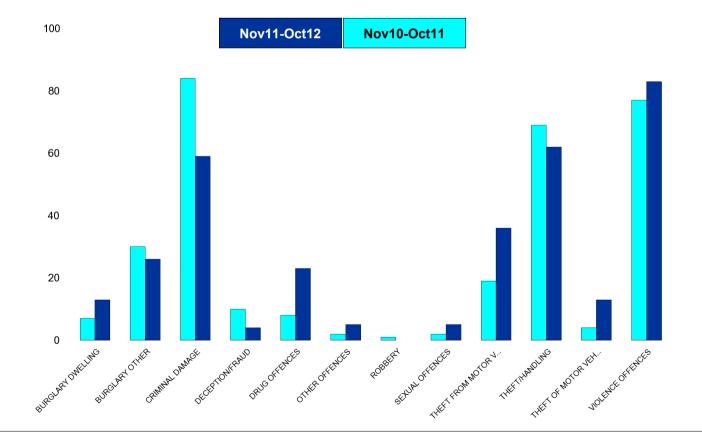

### **K005 Burton Latimer - Crime**

| HO Group                  | No of Crimes<br>(Nov11-Oct12) | No of Crimes<br>(Nov10-Oct11) | +/- Crime | % Change |
|---------------------------|-------------------------------|-------------------------------|-----------|----------|
| BURGLARY DWELLING         | 13                            | 7                             | 6         | 86%      |
| BURGLARY OTHER            | 26                            | 30                            | -4        | -13%     |
| CRIMINAL DAMAGE           | 59                            | 84                            | -25       | -30%     |
| DECEPTION/FRAUD           | 4                             | 10                            | -6        | -60%     |
| DRUG OFFENCES             | 23                            | 8                             | 15        | 188%     |
| OTHER OFFENCES            | 5                             | 2                             | 3         | 150%     |
| ROBBERY                   | 0                             | 1                             | -1        | -100%    |
| SEXUAL OFFENCES           | 5                             | 2                             | 3         | 150%     |
| THEFT FROM MOTOR VEHICLES | 36                            | 19                            | 17        | 89%      |
| THEFT/HANDLING            | 62                            | 69                            | -7        | -10%     |
| THEFT OF MOTOR VEHICLES   | 13                            | 4                             | 9         | 225%     |
| VIOLENCE OFFENCES         | 83                            | 77                            | 6         | 8%       |
| Sum:                      | 329                           | 313                           | 16        | 5%       |