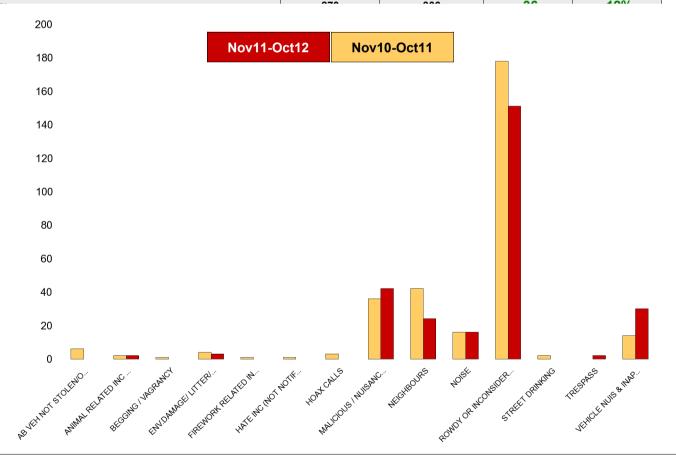

### **K005 Latimer ASB**

| NSIR Closing Cat. 1 Desc       | No of Incidents<br>(Nov11-Oct12) | No of Incidents<br>(Nov10-Oct11) | +/- Incidents | % Change<br>Incidents |
|--------------------------------|----------------------------------|----------------------------------|---------------|-----------------------|
| AB VEH NOT STOLEN/OBSTRUCT     | 0                                | 6                                | -6            | -100%                 |
| ANIMAL RELATED INC ANTI-SOCIAL | 2                                | 2                                | 0             | 0%                    |
| BEGGING / VAGRANCY             | 0                                | 1                                | -1            | -100%                 |
| ENV.DAMAGE/ LITTER/ NEEDLES    | 3                                | 4                                | -1            | -25%                  |
| FIREWORK RELATED INCIDENTS     | 0                                | 1                                | -1            | -100%                 |
| HATE INC (NOT NOTIFIABLE CRIME | 0                                | 1                                | -1            | -100%                 |
| HOAX CALLS                     | 0                                | 3                                | -3            | -100%                 |
| MALICIOUS / NUISANCE COMMS     | 42                               | 36                               | 6             | 17%                   |
| NEIGHBOURS                     | 24                               | 42                               | -18           | -43%                  |
| NOISE                          | 16                               | 16                               | 0             | 0%                    |
| ROWDY OR INCONSIDERATE BEHAV   | 151                              | 178                              | -27           | -15%                  |
| STREET DRINKING                | 0                                | 2                                | -2            | -100%                 |
| TRESPASS                       | 2                                | 0                                | 2             | 0%                    |
| VEHICLE NUIS & INAPPROP VEH US | 30                               | 14                               | 16            | 114%                  |
| _                              |                                  |                                  | 00            | 400/                  |