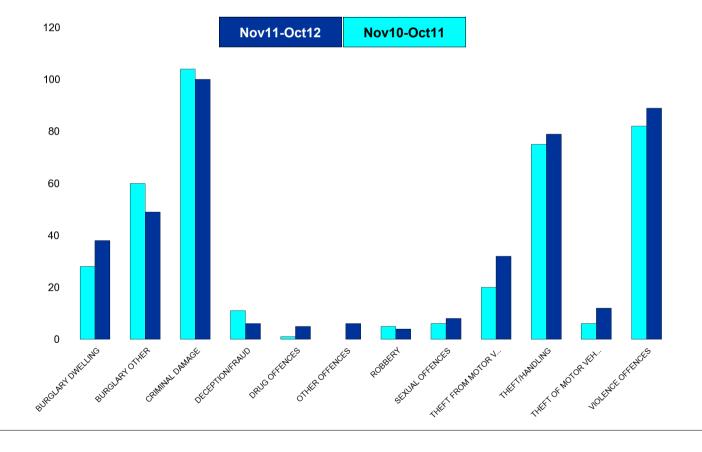

### K012 Rothwell - Crime

| HO Group                  | No of Crimes<br>(Nov11-Oct12) | No of Crimes<br>(Nov10-Oct11) | +/- Crime | % Change |
|---------------------------|-------------------------------|-------------------------------|-----------|----------|
| BURGLARY DWELLING         | 38                            | 28                            | 10        | 36%      |
| BURGLARY OTHER            | 49                            | 60                            | -11       | -18%     |
| CRIMINAL DAMAGE           | 100                           | 104                           | -4        | -4%      |
| DECEPTION/FRAUD           | 6                             | 11                            | -5        | -45%     |
| DRUG OFFENCES             | 5                             | 1                             | 4         | 400%     |
| OTHER OFFENCES            | 6                             | 0                             | 6         | 0%       |
| ROBBERY                   | 4                             | 5                             | -1        | -20%     |
| SEXUAL OFFENCES           | 8                             | 6                             | 2         | 33%      |
| THEFT FROM MOTOR VEHICLES | 32                            | 20                            | 12        | 60%      |
| THEFT/HANDLING            | 79                            | 75                            | 4         | 5%       |
| THEFT OF MOTOR VEHICLES   | 12                            | 6                             | 6         | 100%     |
| VIOLENCE OFFENCES         | 89                            | 82                            | 7         | 9%       |
| Sum:                      | 428                           | 398                           | 30        | 8%       |