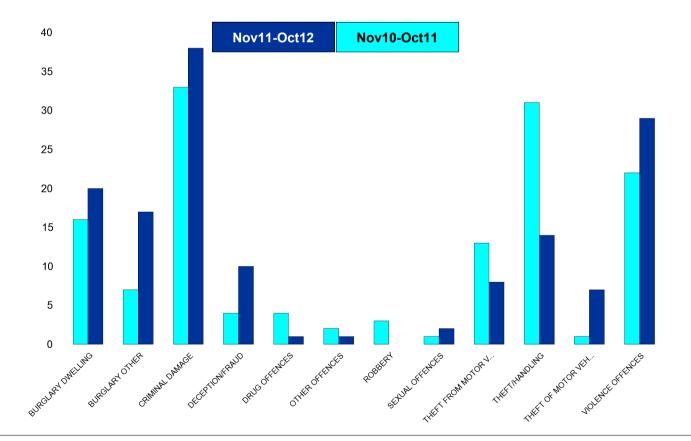

### K003 Barton - Crime

| HO Group                  | No of Crimes<br>(Nov11-Oct12) | No of Crimes<br>(Nov10-Oct11) | +/- Crime | % Change |
|---------------------------|-------------------------------|-------------------------------|-----------|----------|
| BURGLARY DWELLING         | 20                            | 16                            | 4         | 25%      |
| BURGLARY OTHER            | 17                            | 7                             | 10        | 143%     |
| CRIMINAL DAMAGE           | 38                            | 33                            | 5         | 15%      |
| DECEPTION/FRAUD           | 10                            | 4                             | 6         | 150%     |
| DRUG OFFENCES             | 1                             | 4                             | -3        | -75%     |
| OTHER OFFENCES            | 1                             | 2                             | -1        | -50%     |
| ROBBERY                   | 0                             | 3                             | -3        | -100%    |
| SEXUAL OFFENCES           | 2                             | 1                             | 1         | 100%     |
| THEFT FROM MOTOR VEHICLES | 8                             | 13                            | -5        | -38%     |
| THEFT/HANDLING            | 14                            | 31                            | -17       | -55%     |
| THEFT OF MOTOR VEHICLES   | 7                             | 1                             | 6         | 600%     |
| VIOLENCE OFFENCES         | 29                            | 22                            | 7         | 32%      |
| Sum:                      | 147                           | 137                           | 10        | 7%       |