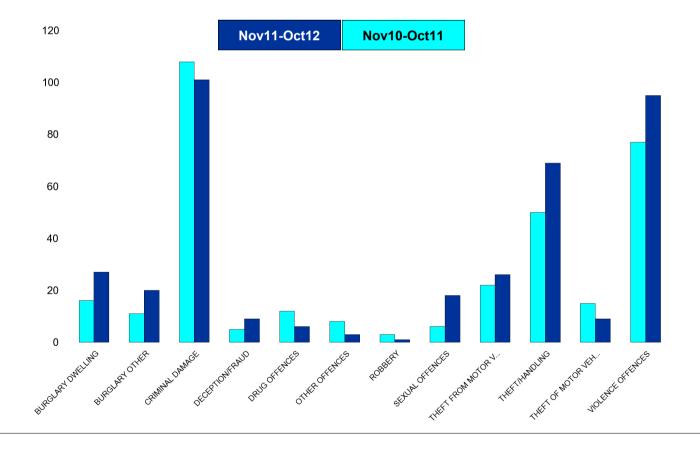

### K006 & K007 Desborough - Crime

| HO Group                  | No of Crimes<br>(Nov11-Oct12) | No of Crimes<br>(Nov10-Oct11) | +/- Crime | % Change |
|---------------------------|-------------------------------|-------------------------------|-----------|----------|
| BURGLARY DWELLING         | 27                            | 16                            | 11        | 69%      |
| BURGLARY OTHER            | 20                            | 11                            | 9         | 82%      |
| CRIMINAL DAMAGE           | 101                           | 108                           | -7        | -6%      |
| DECEPTION/FRAUD           | 9                             | 5                             | 4         | 80%      |
| DRUG OFFENCES             | 6                             | 12                            | -6        | -50%     |
| OTHER OFFENCES            | 3                             | 8                             | -5        | -63%     |
| ROBBERY                   | 1                             | 3                             | -2        | -67%     |
| SEXUAL OFFENCES           | 18                            | 6                             | 12        | 200%     |
| THEFT FROM MOTOR VEHICLES | 26                            | 22                            | 4         | 18%      |
| THEFT/HANDLING            | 69                            | 50                            | 19        | 38%      |
| THEFT OF MOTOR VEHICLES   | 9                             | 15                            | -6        | -40%     |
| VIOLENCE OFFENCES         | 95                            | 77                            | 18        | 23%      |
| Sum:                      | 384                           | 333                           | 51        | 15%      |