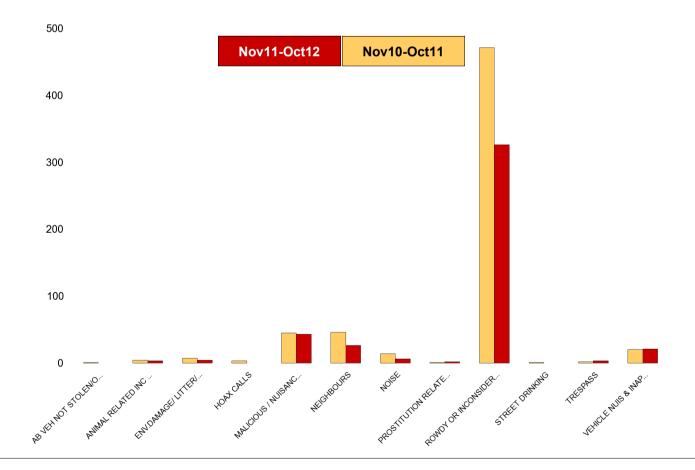

### **K012 Rothwell ASB**

| NSIR Closing Cat. 1 Desc       | No of Incidents<br>(Nov11-Oct12) | No of Incidents<br>(Nov10-Oct11) | +/- Incidents | % Change<br>Incidents |
|--------------------------------|----------------------------------|----------------------------------|---------------|-----------------------|
| AB VEH NOT STOLEN/OBSTRUCT     | 0                                | 1                                | -1            | -100%                 |
| ANIMAL RELATED INC ANTI-SOCIAL | 3                                | 4                                | -1            | -25%                  |
| ENV.DAMAGE/ LITTER/ NEEDLES    | 4                                | 7                                | -3            | -43%                  |
| HOAX CALLS                     | 0                                | 3                                | -3            | -100%                 |
| MALICIOUS / NUISANCE COMMS     | 43                               | 45                               | -2            | -4%                   |
| NEIGHBOURS                     | 26                               | 46                               | -20           | -43%                  |
| NOISE                          | 6                                | 14                               | -8            | -57%                  |
| PROSTITUTION RELATED ACTIVITY  | 2                                | 1                                | 1             | 100%                  |
| ROWDY OR INCONSIDERATE BEHAV   | 326                              | 471                              | -145          | -31%                  |
| STREET DRINKING                | 0                                | 1                                | -1            | -100%                 |
| TRESPASS                       | 3                                | 2                                | 1             | 50%                   |
| VEHICLE NUIS & INAPPROP VEH US | 21                               | 20                               | 1             | 5%                    |
| Sum:                           | 434                              | 615                              | -181          | -29%                  |