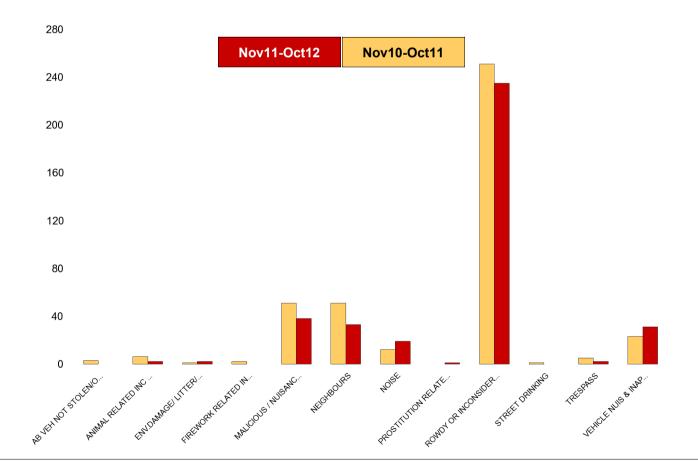

### K006 & K007 Desborough ASB

| NSIR Closing Cat. 1 Desc       | No of Incidents<br>(Nov11-Oct12) | No of Incidents<br>(Nov10-Oct11) | +/- Incidents | % Change<br>Incidents |
|--------------------------------|----------------------------------|----------------------------------|---------------|-----------------------|
| AB VEH NOT STOLEN/OBSTRUCT     | 0                                | 3                                | -3            | -100%                 |
| ANIMAL RELATED INC ANTI-SOCIAL | 2                                | 6                                | -4            | -67%                  |
| ENV.DAMAGE/ LITTER/ NEEDLES    | 2                                | 1                                | 1             | 100%                  |
| FIREWORK RELATED INCIDENTS     | 0                                | 2                                | -2            | -100%                 |
| MALICIOUS / NUISANCE COMMS     | 38                               | 51                               | -13           | -25%                  |
| NEIGHBOURS                     | 33                               | 51                               | -18           | -35%                  |
| NOISE                          | 19                               | 12                               | 7             | 58%                   |
| PROSTITUTION RELATED ACTIVITY  | 1                                | 0                                | 1             | 0%                    |
| ROWDY OR INCONSIDERATE BEHAV   | 235                              | 251                              | -16           | -6%                   |
| STREET DRINKING                | 0                                | 1                                | -1            | -100%                 |
| TRESPASS                       | 2                                | 5                                | -3            | -60%                  |
| VEHICLE NUIS & INAPPROP VEH US | 31                               | 23                               | 8             | 35%                   |
| Sum:                           | 363                              | 406                              | -43           | -11%                  |