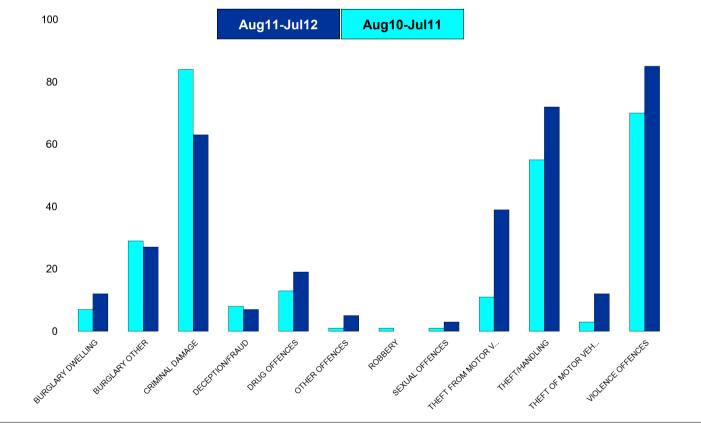

### **K005 Burton Latimer - Crime**

| HO Group                  | No of Crimes<br>(Aug11-Jul12) | No of Crimes<br>(Aug10-Jul11) | +/- Crime | % Change |
|---------------------------|-------------------------------|-------------------------------|-----------|----------|
| BURGLARY DWELLING         | 12                            | 7                             | 5         | 71%      |
| BURGLARY OTHER            | 27                            | 29                            | -2        | -7%      |
| CRIMINAL DAMAGE           | 63                            | 84                            | -21       | -25%     |
| DECEPTION/FRAUD           | 7                             | 8                             | -1        | -13%     |
| DRUG OFFENCES             | 19                            | 13                            | 6         | 46%      |
| OTHER OFFENCES            | 5                             | 1                             | 4         | 400%     |
| ROBBERY                   | 0                             | 1                             | -1        | -100%    |
| SEXUAL OFFENCES           | 3                             | 1                             | 2         | 200%     |
| THEFT FROM MOTOR VEHICLES | 39                            | 11                            | 28        | 255%     |
| THEFT/HANDLING            | 72                            | 55                            | 17        | 31%      |
| THEFT OF MOTOR VEHICLES   | 12                            | 3                             | 9         | 300%     |
| VIOLENCE OFFENCES         | 85                            | 70                            | 15        | 21%      |
| Sum:                      | 344                           | 283                           | 61        | 22%      |