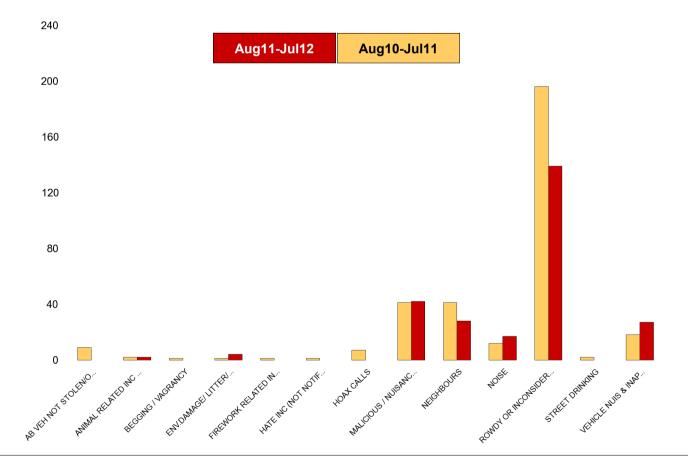

### **K005 Latimer ASB**

| NSIR Closing Cat. 1 Desc       | No of Incidents<br>(Aug11-Jul12) | No of Incidents<br>(Aug10-Jul11) | +/- Incidents | % Change<br>Incidents |
|--------------------------------|----------------------------------|----------------------------------|---------------|-----------------------|
| AB VEH NOT STOLEN/OBSTRUCT     | 0                                | 9                                | -9            | -100%                 |
| ANIMAL RELATED INC ANTI-SOCIAL | 2                                | 2                                | 0             | 0%                    |
| BEGGING / VAGRANCY             | 0                                | 1                                | -1            | -100%                 |
| ENV.DAMAGE/ LITTER/ NEEDLES    | 4                                | 1                                | 3             | 300%                  |
| FIREWORK RELATED INCIDENTS     | 0                                | 1                                | -1            | -100%                 |
| HATE INC (NOT NOTIFIABLE CRIME | 0                                | 1                                | -1            | -100%                 |
| HOAX CALLS                     | 0                                | 7                                | -7            | -100%                 |
| MALICIOUS / NUISANCE COMMS     | 42                               | 41                               | 1             | 2%                    |
| NEIGHBOURS                     | 28                               | 41                               | -13           | -32%                  |
| NOISE                          | 17                               | 12                               | 5             | 42%                   |
| ROWDY OR INCONSIDERATE BEHAV   | 139                              | 196                              | -57           | -29%                  |
| STREET DRINKING                | 0                                | 2                                | -2            | -100%                 |
| VEHICLE NUIS & INAPPROP VEH US | 27                               | 18                               | 9             | 50%                   |
| Sum:                           | 259                              | 332                              | -73           | -22%                  |