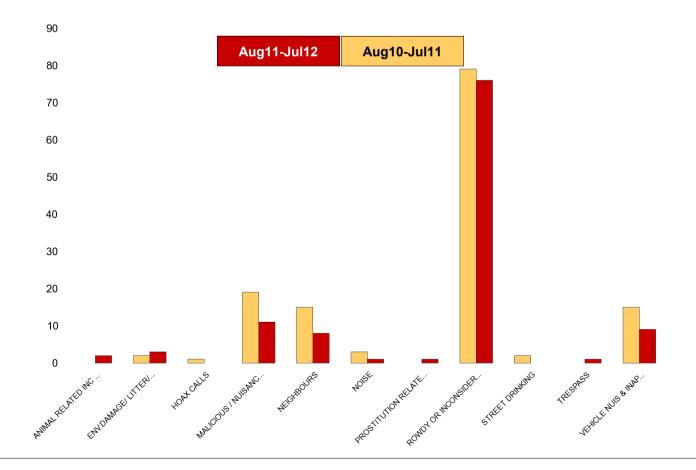

### **K003 Barton ASB**

| NSIR Closing Cat. 1 Desc       | No of Incidents<br>(Aug11-Jul12) | No of Incidents<br>(Aug10-Jul11) | +/- Incidents | % Change<br>Incidents |
|--------------------------------|----------------------------------|----------------------------------|---------------|-----------------------|
| ANIMAL RELATED INC ANTI-SOCIAL | 2                                | 0                                | 2             | 0%                    |
| ENV.DAMAGE/ LITTER/ NEEDLES    | 3                                | 2                                | 1             | 50%                   |
| HOAX CALLS                     | 0                                | 1                                | -1            | -100%                 |
| MALICIOUS / NUISANCE COMMS     | 11                               | 19                               | -8            | -42%                  |
| NEIGHBOURS                     | 8                                | 15                               | -7            | -47%                  |
| NOISE                          | 1                                | 3                                | -2            | -67%                  |
| PROSTITUTION RELATED ACTIVITY  | 1                                | 0                                | 1             | 0%                    |
| ROWDY OR INCONSIDERATE BEHAV   | 76                               | 79                               | -3            | -4%                   |
| STREET DRINKING                | 0                                | 2                                | -2            | -100%                 |
| TRESPASS                       | 1                                | 0                                | 1             | 0%                    |
| VEHICLE NUIS & INAPPROP VEH US | 9                                | 15                               | -6            | -40%                  |
| Sum:                           | 112                              | 136                              | -24           | -18%                  |