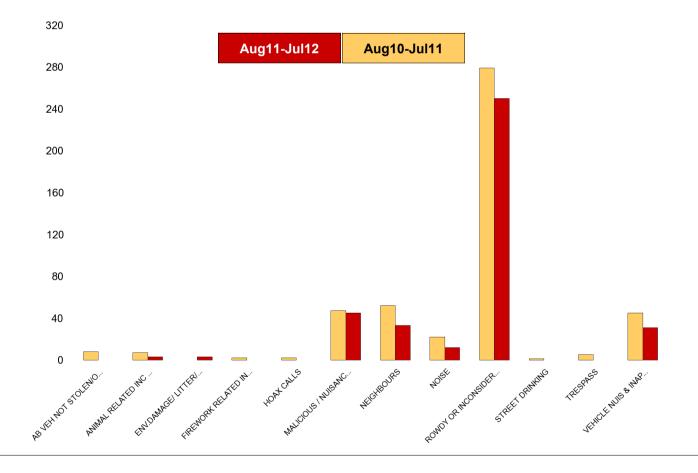

### K006 & K007 Desborough ASB

| NSIR Closing Cat. 1 Desc       | No of Incidents<br>(Aug11-Jul12) | No of Incidents<br>(Aug10-Jul11) | +/- Incidents | % Change<br>Incidents |
|--------------------------------|----------------------------------|----------------------------------|---------------|-----------------------|
| AB VEH NOT STOLEN/OBSTRUCT     | 0                                | 8                                | -8            | -100%                 |
| ANIMAL RELATED INC ANTI-SOCIAL | 3                                | 7                                | -4            | -57%                  |
| ENV.DAMAGE/ LITTER/ NEEDLES    | 3                                | 0                                | 3             | 0%                    |
| FIREWORK RELATED INCIDENTS     | 0                                | 2                                | -2            | -100%                 |
| HOAX CALLS                     | 0                                | 2                                | -2            | -100%                 |
| MALICIOUS / NUISANCE COMMS     | 45                               | 47                               | -2            | -4%                   |
| NEIGHBOURS                     | 33                               | 52                               | -19           | -37%                  |
| NOISE                          | 12                               | 22                               | -10           | -45%                  |
| ROWDY OR INCONSIDERATE BEHAV   | 250                              | 279                              | -29           | -10%                  |
| STREET DRINKING                | 0                                | 1                                | -1            | -100%                 |
| TRESPASS                       | 0                                | 5                                | -5            | -100%                 |
| VEHICLE NUIS & INAPPROP VEH US | 31                               | 45                               | -14           | -31%                  |
| Sum:                           | 377                              | 470                              | -93           | -20%                  |