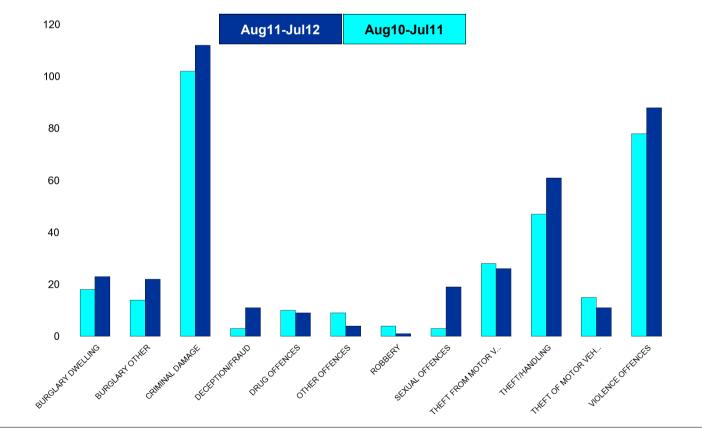

### K006 & K007 Desborough - Crime

| HO Group                  | No of Crimes<br>(Aug11-Jul12) | No of Crimes<br>(Aug10-Jul11) | +/- Crime | % Change |
|---------------------------|-------------------------------|-------------------------------|-----------|----------|
| BURGLARY DWELLING         | 23                            | 18                            | 5         | 28%      |
| BURGLARY OTHER            | 22                            | 14                            | 8         | 57%      |
| CRIMINAL DAMAGE           | 112                           | 102                           | 10        | 10%      |
| DECEPTION/FRAUD           | 11                            | 3                             | 8         | 267%     |
| DRUG OFFENCES             | 9                             | 10                            | -1        | -10%     |
| OTHER OFFENCES            | 4                             | 9                             | -5        | -56%     |
| ROBBERY                   | 1                             | 4                             | -3        | -75%     |
| SEXUAL OFFENCES           | 19                            | 3                             | 16        | 533%     |
| THEFT FROM MOTOR VEHICLES | 26                            | 28                            | -2        | -7%      |
| THEFT/HANDLING            | 61                            | 47                            | 14        | 30%      |
| THEFT OF MOTOR VEHICLES   | 11                            | 15                            | -4        | -27%     |
| VIOLENCE OFFENCES         | 88                            | 78                            | 10        | 13%      |
| Sum:                      | 387                           | 331                           | 56        | 17%      |