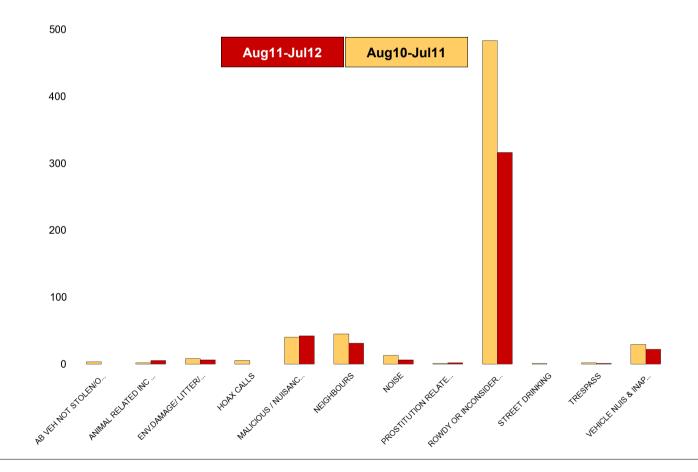

### **K012 Rothwell ASB**

| NSIR Closing Cat. 1 Desc       | No of Incidents<br>(Aug11-Jul12) | No of Incidents<br>(Aug10-Jul11) | +/- Incidents | % Change<br>Incidents |
|--------------------------------|----------------------------------|----------------------------------|---------------|-----------------------|
| AB VEH NOT STOLEN/OBSTRUCT     | 0                                | 3                                | -3            | -100%                 |
| ANIMAL RELATED INC ANTI-SOCIAL | 5                                | 2                                | 3             | 150%                  |
| ENV.DAMAGE/ LITTER/ NEEDLES    | 6                                | 8                                | -2            | -25%                  |
| HOAX CALLS                     | 0                                | 5                                | -5            | -100%                 |
| MALICIOUS / NUISANCE COMMS     | 42                               | 40                               | 2             | 5%                    |
| NEIGHBOURS                     | 31                               | 45                               | -14           | -31%                  |
| NOISE                          | 6                                | 13                               | -7            | -54%                  |
| PROSTITUTION RELATED ACTIVITY  | 2                                | 1                                | 1             | 100%                  |
| ROWDY OR INCONSIDERATE BEHAV   | 316                              | 483                              | -167          | -35%                  |
| STREET DRINKING                | 0                                | 1                                | -1            | -100%                 |
| TRESPASS                       | 1                                | 2                                | -1            | -50%                  |
| VEHICLE NUIS & INAPPROP VEH US | 22                               | 29                               | -7            | -24%                  |
| Sum:                           | 431                              | 632                              | -201          | -32%                  |