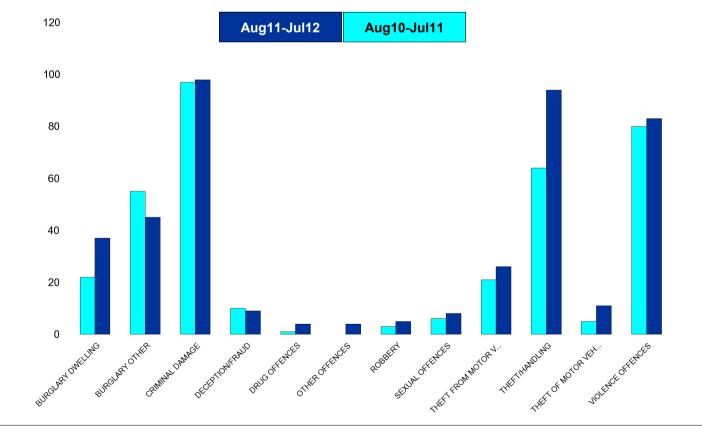

### K012 Rothwell - Crime

| HO Group                  | No of Crimes<br>(Aug11-Jul12) | No of Crimes<br>(Aug10-Jul11) | +/- Crime | % Change |
|---------------------------|-------------------------------|-------------------------------|-----------|----------|
| BURGLARY DWELLING         | 37                            | 22                            | 15        | 68%      |
| BURGLARY OTHER            | 45                            | 55                            | -10       | -18%     |
| CRIMINAL DAMAGE           | 98                            | 97                            | 1         | 1%       |
| DECEPTION/FRAUD           | 9                             | 10                            | -1        | -10%     |
| DRUG OFFENCES             | 4                             | 1                             | 3         | 300%     |
| OTHER OFFENCES            | 4                             | 0                             | 4         | 0%       |
| ROBBERY                   | 5                             | 3                             | 2         | 67%      |
| SEXUAL OFFENCES           | 8                             | 6                             | 2         | 33%      |
| THEFT FROM MOTOR VEHICLES | 26                            | 21                            | 5         | 24%      |
| THEFT/HANDLING            | 94                            | 64                            | 30        | 47%      |
| THEFT OF MOTOR VEHICLES   | 11                            | 5                             | 6         | 120%     |
| VIOLENCE OFFENCES         | 83                            | 80                            | 3         | 4%       |
| Sum:                      | 424                           | 364                           | 60        | 16%      |