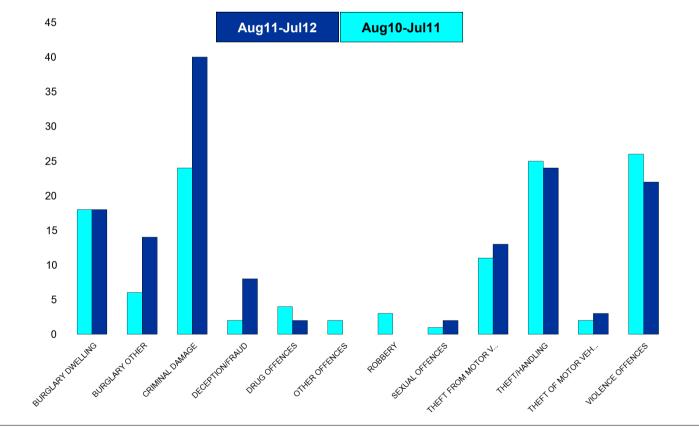

### K003 Barton - Crime

| HO Group                  | No of Crimes<br>(Aug11-Jul12) | No of Crimes<br>(Aug10-Jul11) | +/- Crime | % Change |
|---------------------------|-------------------------------|-------------------------------|-----------|----------|
| BURGLARY DWELLING         | 18                            | 18                            | 0         | 0%       |
| BURGLARY OTHER            | 14                            | 6                             | 8         | 133%     |
| CRIMINAL DAMAGE           | 40                            | 24                            | 16        | 67%      |
| DECEPTION/FRAUD           | 8                             | 2                             | 6         | 300%     |
| DRUG OFFENCES             | 2                             | 4                             | -2        | -50%     |
| OTHER OFFENCES            | 0                             | 2                             | -2        | -100%    |
| ROBBERY                   | 0                             | 3                             | -3        | -100%    |
| SEXUAL OFFENCES           | 2                             | 1                             | 1         | 100%     |
| THEFT FROM MOTOR VEHICLES | 13                            | 11                            | 2         | 18%      |
| THEFT/HANDLING            | 24                            | 25                            | -1        | -4%      |
| THEFT OF MOTOR VEHICLES   | 3                             | 2                             | 1         | 50%      |
| VIOLENCE OFFENCES         | 22                            | 26                            | -4        | -15%     |
| Sum:                      | 146                           | 124                           | 22        | 18%      |