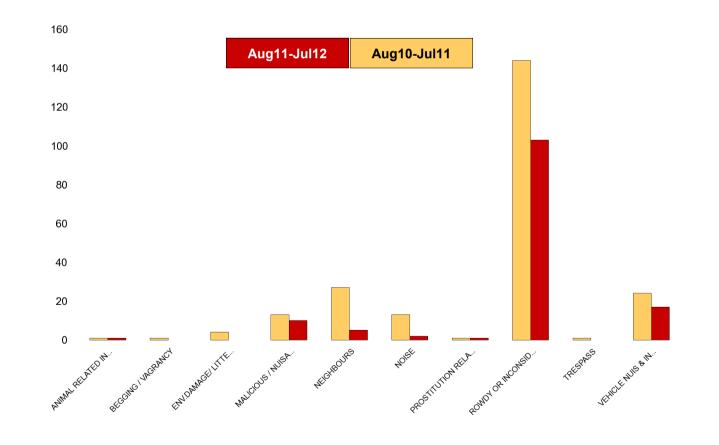

### **Pipers Hill**

| NSIR Closing Cat. 1 Desc       | No of Incidents<br>(Aug11-Jul12) | No of Incidents<br>(Aug10-Jul11) | +/- Incidents | % Change<br>Incidents |
|--------------------------------|----------------------------------|----------------------------------|---------------|-----------------------|
| AB VEH NOT STOLEN/OBSTRUCT     | 0                                | 4                                | -4            | -100%                 |
| ANIMAL RELATED INC ANTI-SOCIAL | 2                                | 1                                | 1             | 100%                  |
| BEGGING / VAGRANCY             | 1                                | 1                                | 0             | 0%                    |
| ENV.DAMAGE/ LITTER/ NEEDLES    | 2                                | 4                                | -2            | -50%                  |
| HOAX CALLS                     | 0                                | 4                                | -4            | -100%                 |
| MALICIOUS / NUISANCE COMMS     | 34                               | 27                               | 7             | 26%                   |
| NEIGHBOURS                     | 19                               | 19                               | 0             | 0%                    |
| NOISE                          | 5                                | 6                                | -1            | -17%                  |
| PROSTITUTION RELATED ACTIVITY  | 0                                | 1                                | -1            | -100%                 |
| ROWDY OR INCONSIDERATE BEHAV   | 177                              | 255                              | -78           | -31%                  |
| TRESPASS                       | 1                                | 1                                | 0             | 0%                    |
| VEHICLE NUIS & INAPPROP VEH US | 15                               | 24                               | -9            | -38%                  |
| Sum:                           | 256                              | 347                              | -91           | <b>-26%</b>           |