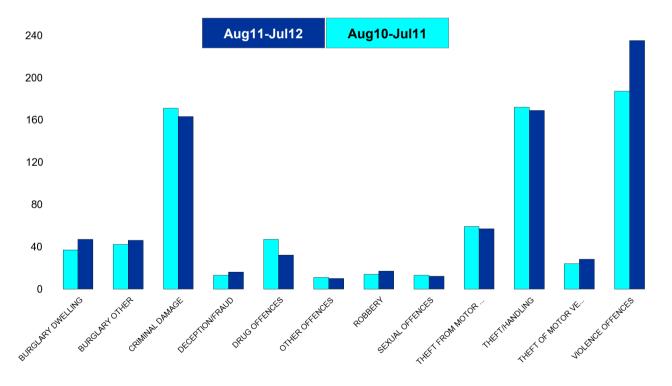

### **All Saints**

| HO Group                  | No of Crimes<br>(Aug11-Jul12) | No of Crimes<br>(Aug10-Jul11) | +/- Crime | % Change | No of<br>Cleared<br>Up Crimes | Detection<br>Rate<br>(Past 12<br>Months) |
|---------------------------|-------------------------------|-------------------------------|-----------|----------|-------------------------------|------------------------------------------|
| BURGLARY DWELLING         | 47                            | 37                            | 10        | 27%      | 10                            | 21%                                      |
| BURGLARY OTHER            | 46                            | 42                            | 4         | 10%      | 4                             | 9%                                       |
| CRIMINAL DAMAGE           | 163                           | 171                           | -8        | -5%      | 37                            | 23%                                      |
| DECEPTION/FRAUD           | 16                            | 13                            | 3         | 23%      | 3                             | 19%                                      |
| DRUG OFFENCES             | 32                            | 47                            | -15       | -32%     | 27                            | 84%                                      |
| OTHER OFFENCES            | 10                            | 11                            | -1        | -9%      | 6                             | 60%                                      |
| ROBBERY                   | 17                            | 14                            | 3         | 21%      | 4                             | 24%                                      |
| SEXUAL OFFENCES           | 12                            | 13                            | -1        | -8%      | 7                             | 58%                                      |
| THEFT FROM MOTOR VEHICLES | 57                            | 59                            | -2        | -3%      | 1                             | 2%                                       |
| THEFT/HANDLING            | 169                           | 172                           | -3        | -2%      | 61                            | 36%                                      |
| THEFT OF MOTOR VEHICLES   | 28                            | 24                            | 4         | 17%      | 3                             | 11%                                      |
| VIOLENCE OFFENCES         | 235                           | 187                           | 48        | 26%      | 86                            | 37%                                      |
| Sum:                      | 832                           | 790                           | 42        | 5%       | 249                           | 30%                                      |