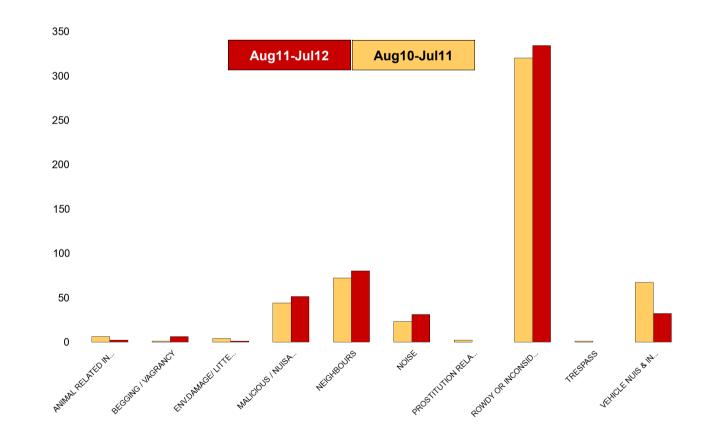

600

| <u>Kettering Town SCT - ASB</u> |                                  |                                  |               |                       |  |  |  |
|---------------------------------|----------------------------------|----------------------------------|---------------|-----------------------|--|--|--|
| NSIR Closing Cat. 1 Desc        | No of Incidents<br>(Aug11-Jul12) | No of Incidents<br>(Aug10-Jul11) | +/- Incidents | % Change<br>Incidents |  |  |  |
| AB VEH NOT STOLEN/OBSTRUCT      | 0                                | 41                               | -41           | -100%                 |  |  |  |
| ANIMAL RELATED INC ANTI-SOCIAL  | 20                               | 23                               | -3            | -13%                  |  |  |  |
| BEGGING / VAGRANCY              | 28                               | 16                               | 12            | 75%                   |  |  |  |
| ENV.DAMAGE/ LITTER/ NEEDLES     | 15                               | 22                               | -7            | -32%                  |  |  |  |
| FIREWORK RELATED INCIDENTS      | 0                                | 10                               | -10           | -100%                 |  |  |  |
| HATE INC (NOT NOTIFIABLE CRIME  | 5                                | 4                                | 1             | 25%                   |  |  |  |
| HOAX CALLS                      | 0                                | 49                               | -49           | -100%                 |  |  |  |
| MALICIOUS / NUISANCE COMMS      | 307                              | 291                              | 16            | 5%                    |  |  |  |
| NEIGHBOURS                      | 305                              | 309                              | -4            | -1%                   |  |  |  |
| NOISE                           | 147                              | 145                              | 2             | 1%                    |  |  |  |
| PROSTITUTION RELATED ACTIVITY   | 6                                | 9                                | -3            | -33%                  |  |  |  |
| ROWDY OR INCONSIDERATE BEHAV    | 2078                             | 2630                             | -552          | -21%                  |  |  |  |
| STREET DRINKING                 | 0                                | 16                               | -16           | -100%                 |  |  |  |
| TRESPASS                        | 12                               | 7                                | 5             | 71%                   |  |  |  |
| VEHICLE NUIS & INAPPROP VEH US  | 171                              | 255                              | -84           | -33%                  |  |  |  |
| Sum:                            | 3094                             | 3827                             | -733          | -19%                  |  |  |  |