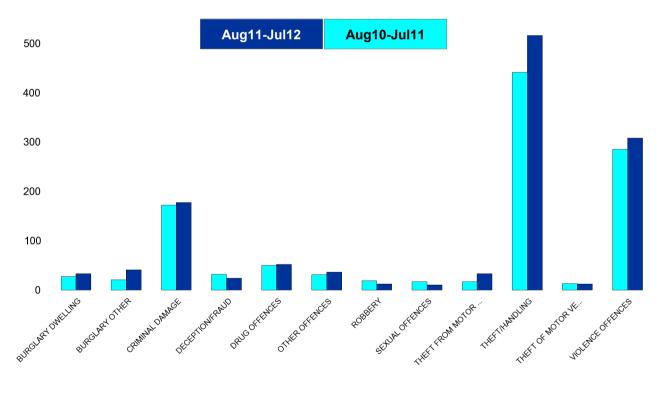

|                           | <u>Kett</u>                   | tering Town S                 | <u>CT - Crime</u> |          |                               |                                          |
|---------------------------|-------------------------------|-------------------------------|-------------------|----------|-------------------------------|------------------------------------------|
| HO Group                  | No of Crimes<br>(Aug11-Jul12) | No of Crimes<br>(Aug10-Jul11) | +/- Crime         | % Change | No of<br>Cleared<br>Up Crimes | Detection<br>Rate<br>(Past 12<br>Months) |
| BURGLARY DWELLING         | 267                           | 181                           | 86                | 48%      | 28                            | 10%                                      |
| BURGLARY OTHER            | 235                           | 158                           | 77                | 49%      | 12                            | 5%                                       |
| CRIMINAL DAMAGE           | 786                           | 786                           | 0                 | 0%       | 167                           | 21%                                      |
| DECEPTION/FRAUD           | 185                           | 197                           | -12               | -6%      | 41                            | 22%                                      |
| DRUG OFFENCES             | 162                           | 185                           | -23               | -12%     | 139                           | 86%                                      |
| OTHER OFFENCES            | 74                            | 64                            | 10                | 16%      | 45                            | 61%                                      |
| ROBBERY                   | 71                            | 68                            | 3                 | 4%       | 16                            | 23%                                      |
| SEXUAL OFFENCES           | 57                            | 70                            | -13               | -19%     | 18                            | 32%                                      |
| THEFT FROM MOTOR VEHICLES | 272                           | 253                           | 19                | 8%       | 8                             | 3%                                       |
| THEFT/HANDLING            | 1353                          | 1211                          | 142               | 12%      | 493                           | 36%                                      |
| THEFT OF MOTOR VEHICLES   | 108                           | 104                           | 4                 | 4%       | 26                            | 24%                                      |
| VIOLENCE OFFENCES         | 1099                          | 962                           | 137               | 14%      | 465                           | 42%                                      |
| Sum:                      | 4669                          | 4239                          | 430               | 10%      | 1458                          | 31%                                      |