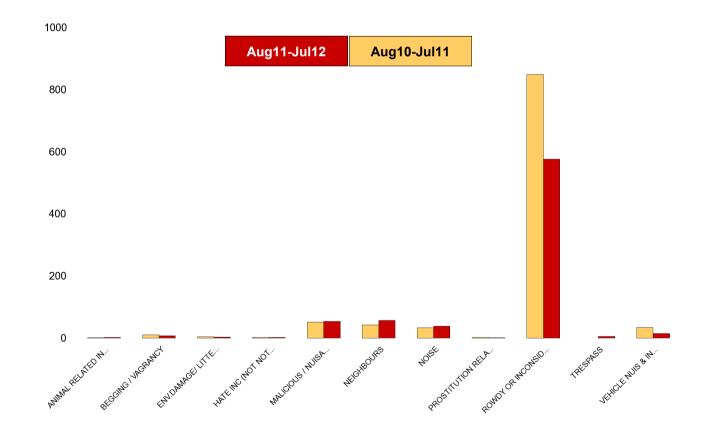

|                           | <u>Kett</u>                   | tering Town S                 | <u>CT - Crime</u> |          |                               |                                          |
|---------------------------|-------------------------------|-------------------------------|-------------------|----------|-------------------------------|------------------------------------------|
| HO Group                  | No of Crimes<br>(Aug11-Jul12) | No of Crimes<br>(Aug10-Jul11) | +/- Crime         | % Change | No of<br>Cleared<br>Up Crimes | Detection<br>Rate<br>(Past 12<br>Months) |
| BURGLARY DWELLING         | 267                           | 181                           | 86                | 48%      | 28                            | 10%                                      |
| BURGLARY OTHER            | 235                           | 158                           | 77                | 49%      | 12                            | 5%                                       |
| CRIMINAL DAMAGE           | 786                           | 786                           | 0                 | 0%       | 167                           | 21%                                      |
| DECEPTION/FRAUD           | 185                           | 197                           | -12               | -6%      | 41                            | 22%                                      |
| DRUG OFFENCES             | 162                           | 185                           | -23               | -12%     | 139                           | 86%                                      |
| OTHER OFFENCES            | 74                            | 64                            | 10                | 16%      | 45                            | 61%                                      |
| ROBBERY                   | 71                            | 68                            | 3                 | 4%       | 16                            | 23%                                      |
| SEXUAL OFFENCES           | 57                            | 70                            | -13               | -19%     | 18                            | 32%                                      |
| THEFT FROM MOTOR VEHICLES | 272                           | 253                           | 19                | 8%       | 8                             | 3%                                       |
| THEFT/HANDLING            | 1353                          | 1211                          | 142               | 12%      | 493                           | 36%                                      |
| THEFT OF MOTOR VEHICLES   | 108                           | 104                           | 4                 | 4%       | 26                            | 24%                                      |
| VIOLENCE OFFENCES         | 1099                          | 962                           | 137               | 14%      | 465                           | 42%                                      |
| Sum:                      | 4669                          | 4239                          | 430               | 10%      | 1458                          | 31%                                      |

600

| <u>Kettering Town SCT - ASB</u> |                                  |                                  |               |                       |  |  |  |
|---------------------------------|----------------------------------|----------------------------------|---------------|-----------------------|--|--|--|
| NSIR Closing Cat. 1 Desc        | No of Incidents<br>(Aug11-Jul12) | No of Incidents<br>(Aug10-Jul11) | +/- Incidents | % Change<br>Incidents |  |  |  |
| AB VEH NOT STOLEN/OBSTRUCT      | 0                                | 41                               | -41           | -100%                 |  |  |  |
| ANIMAL RELATED INC ANTI-SOCIAL  | 20                               | 23                               | -3            | -13%                  |  |  |  |
| BEGGING / VAGRANCY              | 28                               | 16                               | 12            | 75%                   |  |  |  |
| ENV.DAMAGE/ LITTER/ NEEDLES     | 15                               | 22                               | -7            | -32%                  |  |  |  |
| FIREWORK RELATED INCIDENTS      | 0                                | 10                               | -10           | -100%                 |  |  |  |
| HATE INC (NOT NOTIFIABLE CRIME  | 5                                | 4                                | 1             | 25%                   |  |  |  |
| HOAX CALLS                      | 0                                | 49                               | -49           | -100%                 |  |  |  |
| MALICIOUS / NUISANCE COMMS      | 307                              | 291                              | 16            | 5%                    |  |  |  |
| NEIGHBOURS                      | 305                              | 309                              | -4            | -1%                   |  |  |  |
| NOISE                           | 147                              | 145                              | 2             | 1%                    |  |  |  |
| PROSTITUTION RELATED ACTIVITY   | 6                                | 9                                | -3            | -33%                  |  |  |  |
| ROWDY OR INCONSIDERATE BEHAV    | 2078                             | 2630                             | -552          | -21%                  |  |  |  |
| STREET DRINKING                 | 0                                | 16                               | -16           | -100%                 |  |  |  |
| TRESPASS                        | 12                               | 7                                | 5             | 71%                   |  |  |  |
| VEHICLE NUIS & INAPPROP VEH US  | 171                              | 255                              | -84           | -33%                  |  |  |  |
| Sum:                            | 3094                             | 3827                             | -733          | -19%                  |  |  |  |