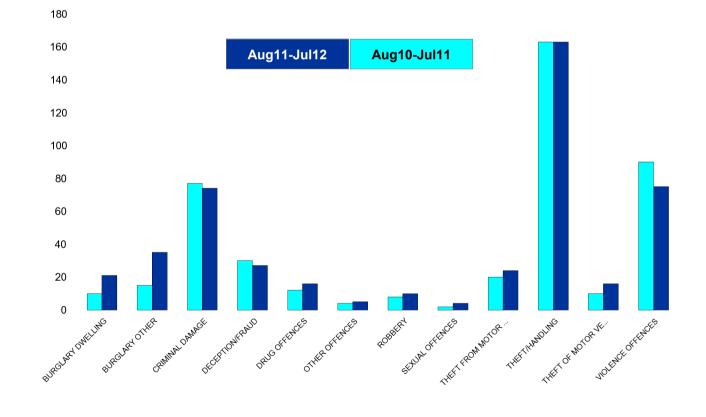

#### William Knibb

| HO Group                  | No of Crimes<br>(Aug11-Jul12) | No of Crimes<br>(Aug10-Jul11) | +/- Crime | % Change | No of<br>Cleared<br>Up Crimes | Detection<br>Rate<br>(Past 12<br>Months) |
|---------------------------|-------------------------------|-------------------------------|-----------|----------|-------------------------------|------------------------------------------|
| BURGLARY DWELLING         | 33                            | 27                            | 6         | 22%      | 5                             | 15%                                      |
| BURGLARY OTHER            | 41                            | 21                            | 20        | 95%      | 5                             | 12%                                      |
| CRIMINAL DAMAGE           | 177                           | 172                           | 5         | 3%       | 37                            | 21%                                      |
| DECEPTION/FRAUD           | 24                            | 32                            | -8        | -25%     | 8                             | 33%                                      |
| DRUG OFFENCES             | 52                            | 50                            | 2         | 4%       | 51                            | 98%                                      |
| OTHER OFFENCES            | 36                            | 31                            | 5         | 16%      | 23                            | 64%                                      |
| ROBBERY                   | 12                            | 19                            | -7        | -37%     | 1                             | 8%                                       |
| SEXUAL OFFENCES           | 10                            | 17                            | -7        | -41%     | 3                             | 30%                                      |
| THEFT FROM MOTOR VEHICLES | 33                            | 17                            | 16        | 94%      | 0                             | 0%                                       |
| THEFT/HANDLING            | 516                           | 441                           | 75        | 17%      | 216                           | 42%                                      |
| THEFT OF MOTOR VEHICLES   | 12                            | 13                            | -1        | -8%      | 6                             | 50%                                      |
| VIOLENCE OFFENCES         | 308                           | 285                           | 23        | 8%       | 164                           | 53%                                      |
| Sum:                      | 1254                          | 1125                          | 129       | 11%      | 519                           | 41%                                      |