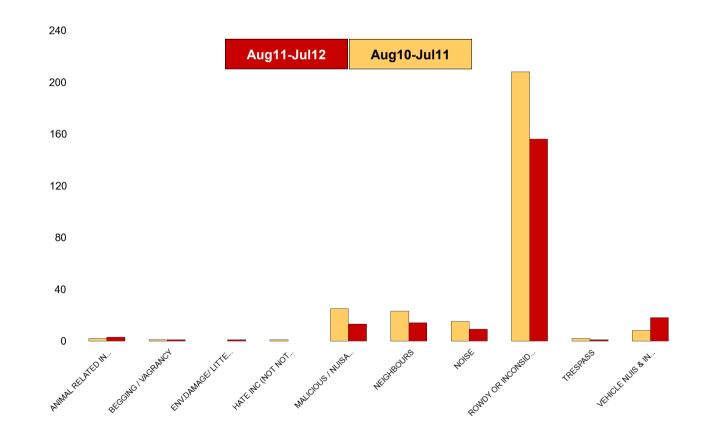

#### Northfield

| NSIR Closing Cat. 1 Desc       | No of Incidents<br>(Aug11-Jul12) | No of Incidents<br>(Aug10-Jul11) | +/- Incidents | % Change<br>Incidents |
|--------------------------------|----------------------------------|----------------------------------|---------------|-----------------------|
| AB VEH NOT STOLEN/OBSTRUCT     | 0                                | 5                                | -5            | -100%                 |
| ANIMAL RELATED INC ANTI-SOCIAL | 3                                | 2                                | 1             | 50%                   |
| BEGGING / VAGRANCY             | 1                                | 1                                | 0             | 0%                    |
| ENV.DAMAGE/ LITTER/ NEEDLES    | 1                                | 0                                | 1             | 0%                    |
| FIREWORK RELATED INCIDENTS     | 0                                | 2                                | -2            | -100%                 |
| HATE INC (NOT NOTIFIABLE CRIME | 0                                | 1                                | -1            | -100%                 |
| HOAX CALLS                     | 0                                | 3                                | -3            | -100%                 |
| MALICIOUS / NUISANCE COMMS     | 13                               | 25                               | -12           | -48%                  |
| NEIGHBOURS                     | 14                               | 23                               | -9            | -39%                  |
| NOISE                          | 9                                | 15                               | -6            | -40%                  |
| ROWDY OR INCONSIDERATE BEHAV   | 156                              | 208                              | -52           | -25%                  |
| STREET DRINKING                | 0                                | 2                                | -2            | -100%                 |
| TRESPASS                       | 1                                | 2                                | -1            | -50%                  |
| VEHICLE NUIS & INAPPROP VEH US | 18                               | 8                                | 10            | 125%                  |
| Sum:                           | 216                              | 297                              | -81           | -27%                  |