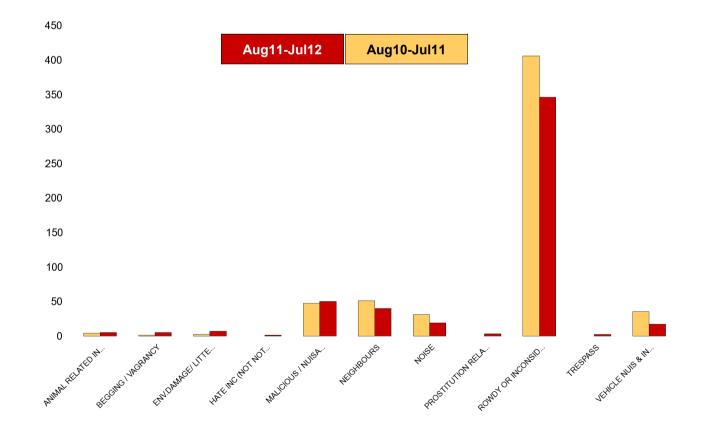

80 Aug11-Jul12 Aug10-Jul11 70 60 50 40 30 20 10 0 ANIMAL RELATED INC ENV.DAMAGE/ LITTER/ ANTI-SOCIAL NEEDLES MALICIOUS / NUISANCE COMMS ROWDY OR INCONSIDERATE BEHAV VEHICLE NUIS & INAPPROP VEH US NEIGHBOURS NOISE