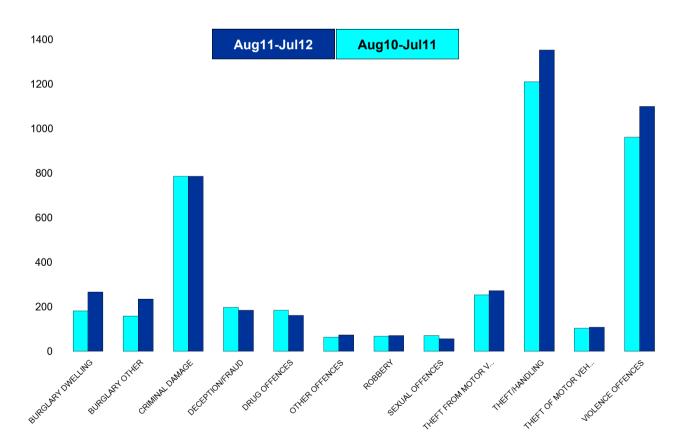

|                           | <u>Kett</u>                   | tering Town S                 | <u>CT - Crime</u> |          |                               |                                          |
|---------------------------|-------------------------------|-------------------------------|-------------------|----------|-------------------------------|------------------------------------------|
| HO Group                  | No of Crimes<br>(Aug11-Jul12) | No of Crimes<br>(Aug10-Jul11) | +/- Crime         | % Change | No of<br>Cleared<br>Up Crimes | Detection<br>Rate<br>(Past 12<br>Months) |
| BURGLARY DWELLING         | 267                           | 181                           | 86                | 48%      | 28                            | 10%                                      |
| BURGLARY OTHER            | 235                           | 158                           | 77                | 49%      | 12                            | 5%                                       |
| CRIMINAL DAMAGE           | 786                           | 786                           | 0                 | 0%       | 167                           | 21%                                      |
| DECEPTION/FRAUD           | 185                           | 197                           | -12               | -6%      | 41                            | 22%                                      |
| DRUG OFFENCES             | 162                           | 185                           | -23               | -12%     | 139                           | 86%                                      |
| OTHER OFFENCES            | 74                            | 64                            | 10                | 16%      | 45                            | 61%                                      |
| ROBBERY                   | 71                            | 68                            | 3                 | 4%       | 16                            | 23%                                      |
| SEXUAL OFFENCES           | 57                            | 70                            | -13               | -19%     | 18                            | 32%                                      |
| THEFT FROM MOTOR VEHICLES | 272                           | 253                           | 19                | 8%       | 8                             | 3%                                       |
| THEFT/HANDLING            | 1353                          | 1211                          | 142               | 12%      | 493                           | 36%                                      |
| THEFT OF MOTOR VEHICLES   | 108                           | 104                           | 4                 | 4%       | 26                            | 24%                                      |
| VIOLENCE OFFENCES         | 1099                          | 962                           | 137               | 14%      | 465                           | 42%                                      |
| Sum:                      | 4669                          | 4239                          | 430               | 10%      | 1458                          | 31%                                      |