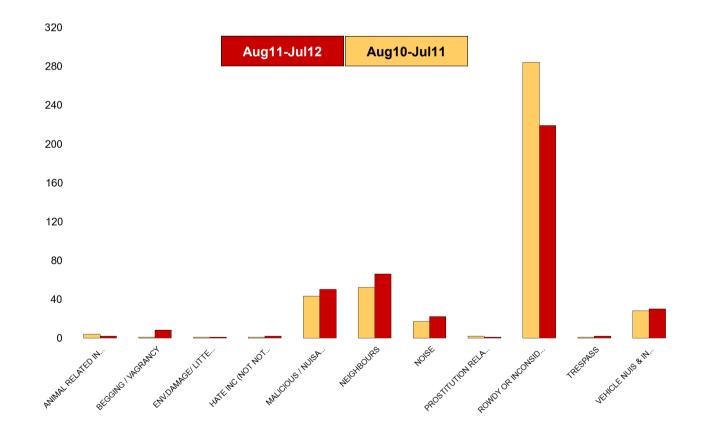

#### William Knibb

| HO Group                  | No of Crimes<br>(Aug11-Jul12) | No of Crimes<br>(Aug10-Jul11) | +/- Crime | % Change | No of<br>Cleared<br>Up Crimes | Detection<br>Rate<br>(Past 12<br>Months) |
|---------------------------|-------------------------------|-------------------------------|-----------|----------|-------------------------------|------------------------------------------|
| BURGLARY DWELLING         | 33                            | 27                            | 6         | 22%      | 5                             | 15%                                      |
| BURGLARY OTHER            | 41                            | 21                            | 20        | 95%      | 5                             | 12%                                      |
| CRIMINAL DAMAGE           | 177                           | 172                           | 5         | 3%       | 37                            | 21%                                      |
| DECEPTION/FRAUD           | 24                            | 32                            | -8        | -25%     | 8                             | 33%                                      |
| DRUG OFFENCES             | 52                            | 50                            | 2         | 4%       | 51                            | 98%                                      |
| OTHER OFFENCES            | 36                            | 31                            | 5         | 16%      | 23                            | 64%                                      |
| ROBBERY                   | 12                            | 19                            | -7        | -37%     | 1                             | 8%                                       |
| SEXUAL OFFENCES           | 10                            | 17                            | -7        | -41%     | 3                             | 30%                                      |
| THEFT FROM MOTOR VEHICLES | 33                            | 17                            | 16        | 94%      | 0                             | 0%                                       |
| THEFT/HANDLING            | 516                           | 441                           | 75        | 17%      | 216                           | 42%                                      |
| THEFT OF MOTOR VEHICLES   | 12                            | 13                            | -1        | -8%      | 6                             | 50%                                      |
| VIOLENCE OFFENCES         | 308                           | 285                           | 23        | 8%       | 164                           | 53%                                      |
| Sum:                      | 1254                          | 1125                          | 129       | 11%      | 519                           | 41%                                      |

### William Knibb

| NSIR Closing Cat. 1 Desc       | No of Incidents<br>(Aug11-Jul12) | No of Incidents<br>(Aug10-Jul11) | +/- Incidents | % Change<br>Incidents |
|--------------------------------|----------------------------------|----------------------------------|---------------|-----------------------|
| AB VEH NOT STOLEN/OBSTRUCT     | 0                                | 5                                | -5            | -100%                 |
| ANIMAL RELATED INC ANTI-SOCIAL | 2                                | 1                                | 1             | 100%                  |
| BEGGING / VAGRANCY             | 7                                | 10                               | -3            | -30%                  |
| ENV.DAMAGE/ LITTER/ NEEDLES    | 3                                | 4                                | -1            | -25%                  |
| FIREWORK RELATED INCIDENTS     | 0                                | 2                                | -2            | -100%                 |
| HATE INC (NOT NOTIFIABLE CRIME | 2                                | 2                                | 0             | 0%                    |
| HOAX CALLS                     | 0                                | 17                               | -17           | -100%                 |
| MALICIOUS / NUISANCE COMMS     | 53                               | 51                               | 2             | 4%                    |
| NEIGHBOURS                     | 56                               | 42                               | 14            | 33%                   |
| NOISE                          | 38                               | 33                               | 5             | 15%                   |
| PROSTITUTION RELATED ACTIVITY  | 1                                | 2                                | -1            | -50%                  |
| ROWDY OR INCONSIDERATE BEHAV   | 576                              | 848                              | -272          | -32%                  |
| STREET DRINKING                | 0                                | 7                                | -7            | -100%                 |
| TRESPASS                       | 5                                | 0                                | 5             | 0%                    |
| VEHICLE NUIS & INAPPROP VEH US | 14                               | 34                               | -20           | -59%                  |
| Sum:                           | 757                              | 1058                             | -301          | -28%                  |