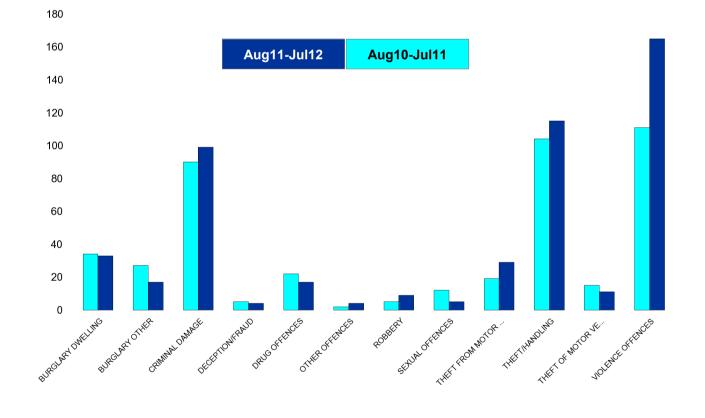

### **Avondale Grange**

| HO Group                  | No of Crimes<br>(Aug11-Jul12) | No of Crimes<br>(Aug10-Jul11) | +/- Crime | % Change | No of<br>Cleared<br>Up Crimes | Detection<br>Rate<br>(Past 12<br>Months) |
|---------------------------|-------------------------------|-------------------------------|-----------|----------|-------------------------------|------------------------------------------|
| BURGLARY DWELLING         | 33                            | 34                            | -1        | -3%      | 5                             | 15%                                      |
| BURGLARY OTHER            | 17                            | 27                            | -10       | -37%     | 1                             | 6%                                       |
| CRIMINAL DAMAGE           | 99                            | 90                            | 9         | 10%      | 15                            | 15%                                      |
| DECEPTION/FRAUD           | 4                             | 5                             | -1        | -20%     | 0                             | 0%                                       |
| DRUG OFFENCES             | 17                            | 22                            | -5        | -23%     | 14                            | 82%                                      |
| OTHER OFFENCES            | 4                             | 2                             | 2         | 100%     | 2                             | 50%                                      |
| ROBBERY                   | 9                             | 5                             | 4         | 80%      | 2                             | 22%                                      |
| SEXUAL OFFENCES           | 5                             | 12                            | -7        | -58%     | 0                             | 0%                                       |
| THEFT FROM MOTOR VEHICLES | 29                            | 19                            | 10        | 53%      | 1                             | 3%                                       |
| THEFT/HANDLING            | 115                           | 104                           | 11        | 11%      | 29                            | 25%                                      |
| THEFT OF MOTOR VEHICLES   | 11                            | 15                            | -4        | -27%     | 3                             | 27%                                      |
| VIOLENCE OFFENCES         | 165                           | 111                           | 54        | 49%      | 75                            | 45%                                      |
| Sum:                      | 508                           | 446                           | 62        | 14%      | 147                           | 29%                                      |