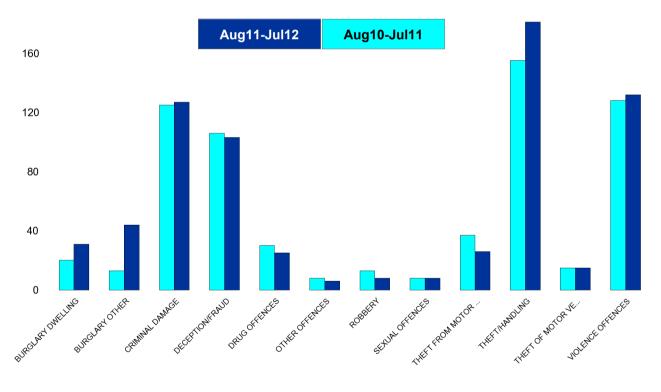

### St Michaels and Wicksteed

| HO Group                  | No of Crimes<br>(Aug11-Jul12) | No of Crimes<br>(Aug10-Jul11) | +/- Crime | % Change | No of<br>Cleared<br>Up Crimes | Detection<br>Rate<br>(Past 12<br>Months) |
|---------------------------|-------------------------------|-------------------------------|-----------|----------|-------------------------------|------------------------------------------|
| BURGLARY DWELLING         | 31                            | 20                            | 11        | 55%      | 4                             | 13%                                      |
| BURGLARY OTHER            | 44                            | 13                            | 31        | 238%     | 1                             | 2%                                       |
| CRIMINAL DAMAGE           | 127                           | 125                           | 2         | 2%       | 42                            | 33%                                      |
| DECEPTION/FRAUD           | 103                           | 106                           | -3        | -3%      | 27                            | 26%                                      |
| DRUG OFFENCES             | 25                            | 30                            | -5        | -17%     | 20                            | 80%                                      |
| OTHER OFFENCES            | 6                             | 8                             | -2        | -25%     | 5                             | 83%                                      |
| ROBBERY                   | 8                             | 13                            | -5        | -38%     | 4                             | 50%                                      |
| SEXUAL OFFENCES           | 8                             | 8                             | 0         | 0%       | 1                             | 13%                                      |
| THEFT FROM MOTOR VEHICLES | 26                            | 37                            | -11       | -30%     | 1                             | 4%                                       |
| THEFT/HANDLING            | 181                           | 155                           | 26        | 17%      | 56                            | 31%                                      |
| THEFT OF MOTOR VEHICLES   | 15                            | 15                            | 0         | 0%       | 4                             | 27%                                      |
| VIOLENCE OFFENCES         | 132                           | 128                           | 4         | 3%       | 44                            | 33%                                      |
| Sum:                      | 706                           | 658                           | 48        | 7%       | 209                           | 30%                                      |