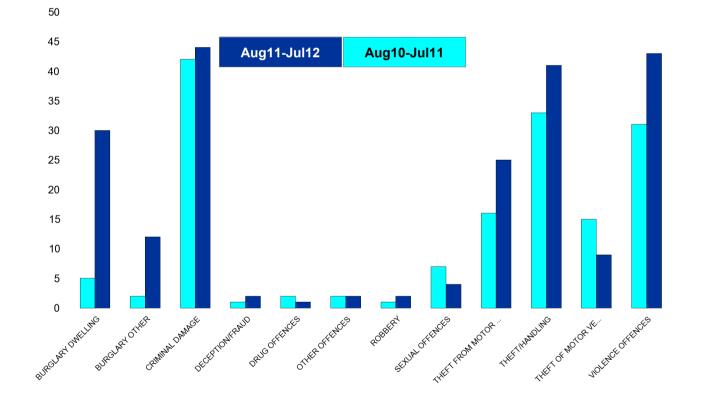

### **All Saints**

| HO Group                  | No of Crimes<br>(Aug11-Jul12) | No of Crimes<br>(Aug10-Jul11) | +/- Crime | % Change | No of<br>Cleared<br>Up Crimes | Detection<br>Rate<br>(Past 12<br>Months) |
|---------------------------|-------------------------------|-------------------------------|-----------|----------|-------------------------------|------------------------------------------|
| BURGLARY DWELLING         | 47                            | 37                            | 10        | 27%      | 10                            | 21%                                      |
| BURGLARY OTHER            | 46                            | 42                            | 4         | 10%      | 4                             | 9%                                       |
| CRIMINAL DAMAGE           | 163                           | 171                           | -8        | -5%      | 37                            | 23%                                      |
| DECEPTION/FRAUD           | 16                            | 13                            | 3         | 23%      | 3                             | 19%                                      |
| DRUG OFFENCES             | 32                            | 47                            | -15       | -32%     | 27                            | 84%                                      |
| OTHER OFFENCES            | 10                            | 11                            | -1        | -9%      | 6                             | 60%                                      |
| ROBBERY                   | 17                            | 14                            | 3         | 21%      | 4                             | 24%                                      |
| SEXUAL OFFENCES           | 12                            | 13                            | -1        | -8%      | 7                             | 58%                                      |
| THEFT FROM MOTOR VEHICLES | 57                            | 59                            | -2        | -3%      | 1                             | 2%                                       |
| THEFT/HANDLING            | 169                           | 172                           | -3        | -2%      | 61                            | 36%                                      |
| THEFT OF MOTOR VEHICLES   | 28                            | 24                            | 4         | 17%      | 3                             | 11%                                      |
| VIOLENCE OFFENCES         | 235                           | 187                           | 48        | 26%      | 86                            | 37%                                      |
| Sum:                      | 832                           | 790                           | 42        | 5%       | 249                           | 30%                                      |