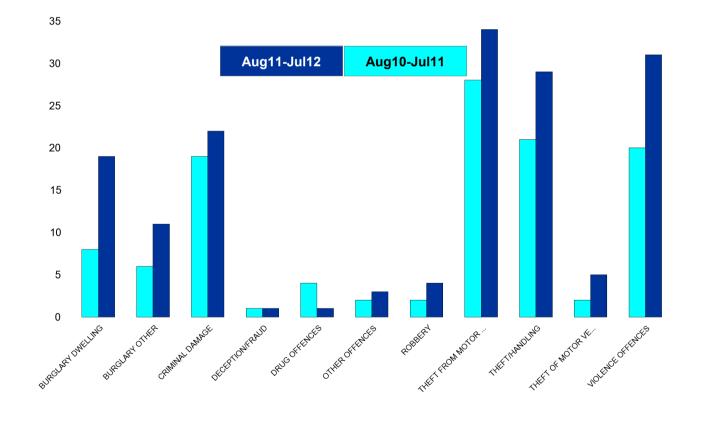

## Brambleside

| HO Group                  | No of Crimes<br>(Aug11-Jul12) | No of Crimes<br>(Aug10-Jul11) | +/- Crime | % Change | No of<br>Cleared<br>Up Crimes | Detection<br>Rate<br>(Past 12<br>Months) |
|---------------------------|-------------------------------|-------------------------------|-----------|----------|-------------------------------|------------------------------------------|
| BURGLARY DWELLING         | 19                            | 8                             | 11        | 138%     | 0                             | 0%                                       |
| BURGLARY OTHER            | 11                            | 6                             | 5         | 83%      | 0                             | 0%                                       |
| CRIMINAL DAMAGE           | 22                            | 19                            | 3         | 16%      | 2                             | 9%                                       |
| DECEPTION/FRAUD           | 1                             | 1                             | 0         | 0%       | 0                             | 0%                                       |
| DRUG OFFENCES             | 1                             | 4                             | -3        | -75%     | 1                             | 100%                                     |
| OTHER OFFENCES            | 3                             | 2                             | 1         | 50%      | 1                             | 33%                                      |
| ROBBERY                   | 4                             | 2                             | 2         | 100%     | 1                             | 25%                                      |
| THEFT FROM MOTOR VEHICLES | 34                            | 28                            | 6         | 21%      | 0                             | 0%                                       |
| THEFT/HANDLING            | 29                            | 21                            | 8         | 38%      | 7                             | 24%                                      |
| THEFT OF MOTOR VEHICLES   | 5                             | 2                             | 3         | 150%     | 0                             | 0%                                       |
| VIOLENCE OFFENCES         | 31                            | 20                            | 11        | 55%      | 14                            | 45%                                      |
| Sum:                      | 160                           | 113                           | 47        | 42%      | 26                            | <b>16%</b>                               |