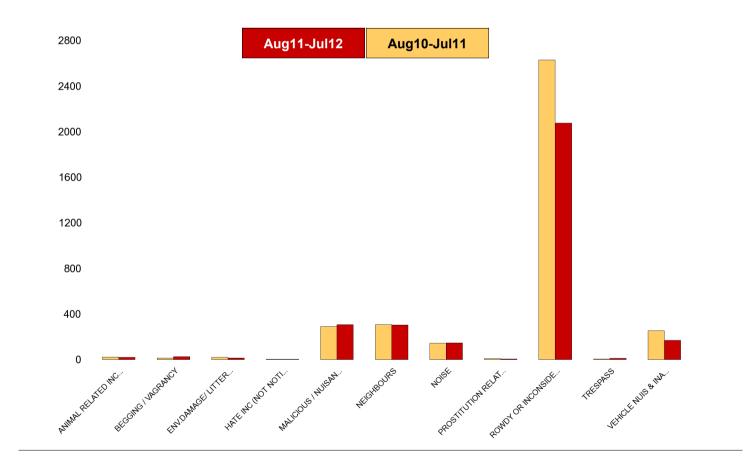

600

| <u>Kettering Town SCT - ASB</u> |                                  |                                  |               |                       |  |  |  |
|---------------------------------|----------------------------------|----------------------------------|---------------|-----------------------|--|--|--|
| NSIR Closing Cat. 1 Desc        | No of Incidents<br>(Aug11-Jul12) | No of Incidents<br>(Aug10-Jul11) | +/- Incidents | % Change<br>Incidents |  |  |  |
| AB VEH NOT STOLEN/OBSTRUCT      | 0                                | 41                               | -41           | -100%                 |  |  |  |
| ANIMAL RELATED INC ANTI-SOCIAL  | 20                               | 23                               | -3            | -13%                  |  |  |  |
| BEGGING / VAGRANCY              | 28                               | 16                               | 12            | 75%                   |  |  |  |
| ENV.DAMAGE/ LITTER/ NEEDLES     | 15                               | 22                               | -7            | -32%                  |  |  |  |
| FIREWORK RELATED INCIDENTS      | 0                                | 10                               | -10           | -100%                 |  |  |  |
| HATE INC (NOT NOTIFIABLE CRIME  | 5                                | 4                                | 1             | 25%                   |  |  |  |
| HOAX CALLS                      | 0                                | 49                               | -49           | -100%                 |  |  |  |
| MALICIOUS / NUISANCE COMMS      | 307                              | 291                              | 16            | 5%                    |  |  |  |
| NEIGHBOURS                      | 305                              | 309                              | -4            | -1%                   |  |  |  |
| NOISE                           | 147                              | 145                              | 2             | 1%                    |  |  |  |
| PROSTITUTION RELATED ACTIVITY   | 6                                | 9                                | -3            | -33%                  |  |  |  |
| ROWDY OR INCONSIDERATE BEHAV    | 2078                             | 2630                             | -552          | -21%                  |  |  |  |
| STREET DRINKING                 | 0                                | 16                               | -16           | -100%                 |  |  |  |
| TRESPASS                        | 12                               | 7                                | 5             | 71%                   |  |  |  |
| VEHICLE NUIS & INAPPROP VEH US  | 171                              | 255                              | -84           | -33%                  |  |  |  |
| Sum:                            | 3094                             | 3827                             | -733          | -19%                  |  |  |  |