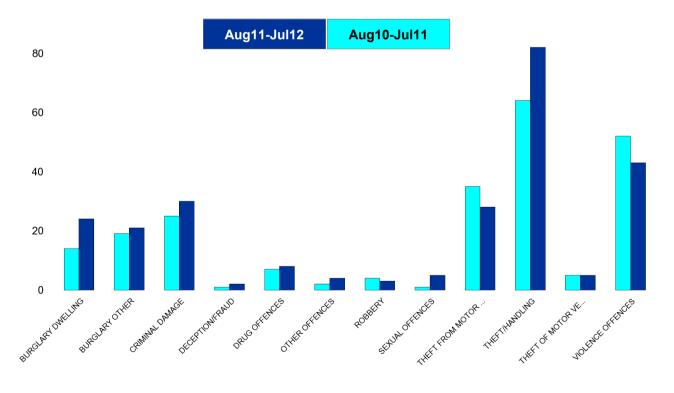

### **All Saints**

| HO Group                  | No of Crimes<br>(Aug11-Jul12) | No of Crimes<br>(Aug10-Jul11) | +/- Crime | % Change | No of<br>Cleared<br>Up Crimes | Detection<br>Rate<br>(Past 12<br>Months) |
|---------------------------|-------------------------------|-------------------------------|-----------|----------|-------------------------------|------------------------------------------|
| BURGLARY DWELLING         | 47                            | 37                            | 10        | 27%      | 10                            | 21%                                      |
| BURGLARY OTHER            | 46                            | 42                            | 4         | 10%      | 4                             | 9%                                       |
| CRIMINAL DAMAGE           | 163                           | 171                           | -8        | -5%      | 37                            | 23%                                      |
| DECEPTION/FRAUD           | 16                            | 13                            | 3         | 23%      | 3                             | 19%                                      |
| DRUG OFFENCES             | 32                            | 47                            | -15       | -32%     | 27                            | 84%                                      |
| OTHER OFFENCES            | 10                            | 11                            | -1        | -9%      | 6                             | 60%                                      |
| ROBBERY                   | 17                            | 14                            | 3         | 21%      | 4                             | 24%                                      |
| SEXUAL OFFENCES           | 12                            | 13                            | -1        | -8%      | 7                             | 58%                                      |
| THEFT FROM MOTOR VEHICLES | 57                            | 59                            | -2        | -3%      | 1                             | 2%                                       |
| THEFT/HANDLING            | 169                           | 172                           | -3        | -2%      | 61                            | 36%                                      |
| THEFT OF MOTOR VEHICLES   | 28                            | 24                            | 4         | 17%      | 3                             | 11%                                      |
| VIOLENCE OFFENCES         | 235                           | 187                           | 48        | 26%      | 86                            | 37%                                      |
| Sum:                      | 832                           | 790                           | 42        | 5%       | 249                           | 30%                                      |