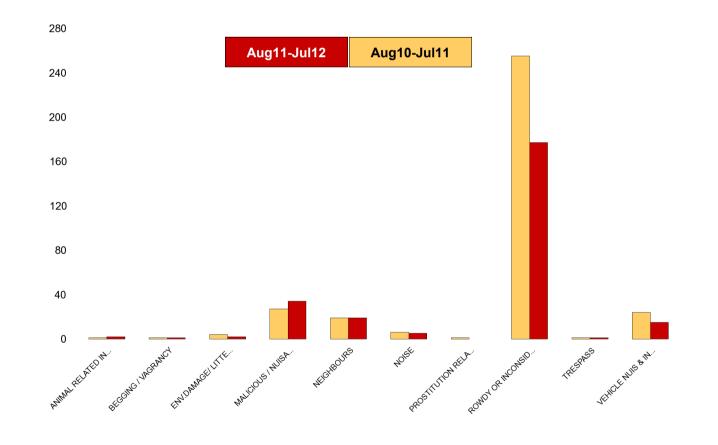

### **Pipers Hill**

| NSIR Closing Cat. 1 Desc       | No of Incidents<br>(Aug11-Jul12) | No of Incidents<br>(Aug10-Jul11) | +/- Incidents | % Change<br>Incidents |
|--------------------------------|----------------------------------|----------------------------------|---------------|-----------------------|
| AB VEH NOT STOLEN/OBSTRUCT     | 0                                | 4                                | -4            | -100%                 |
| ANIMAL RELATED INC ANTI-SOCIAL | 2                                | 1                                | 1             | 100%                  |
| BEGGING / VAGRANCY             | 1                                | 1                                | 0             | 0%                    |
| ENV.DAMAGE/ LITTER/ NEEDLES    | 2                                | 4                                | -2            | -50%                  |
| HOAX CALLS                     | 0                                | 4                                | -4            | -100%                 |
| MALICIOUS / NUISANCE COMMS     | 34                               | 27                               | 7             | 26%                   |
| NEIGHBOURS                     | 19                               | 19                               | 0             | 0%                    |
| NOISE                          | 5                                | 6                                | -1            | -17%                  |
| PROSTITUTION RELATED ACTIVITY  | 0                                | 1                                | -1            | -100%                 |
| ROWDY OR INCONSIDERATE BEHAV   | 177                              | 255                              | -78           | -31%                  |
| TRESPASS                       | 1                                | 1                                | 0             | 0%                    |
| VEHICLE NUIS & INAPPROP VEH US | 15                               | 24                               | -9            | -38%                  |
| Sum:                           | 256                              | 347                              | -91           | <b>-26%</b>           |