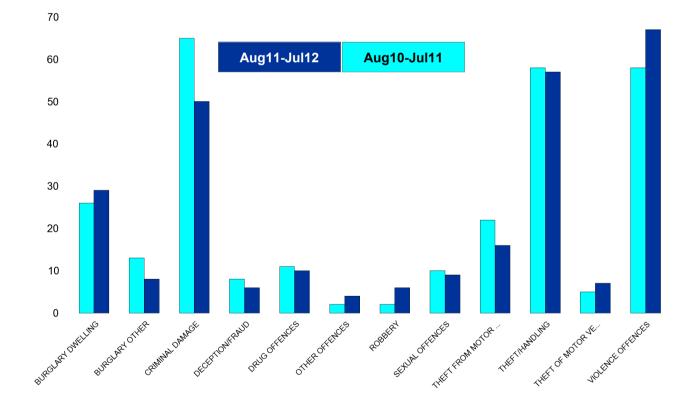

### **Pipers Hill**

| HO Group                  | No of Crimes<br>(Aug11-Jul12) | No of Crimes<br>(Aug10-Jul11) | +/- Crime | % Change | No of<br>Cleared<br>Up Crimes | Detection<br>Rate<br>(Past 12<br>Months) |
|---------------------------|-------------------------------|-------------------------------|-----------|----------|-------------------------------|------------------------------------------|
| BURGLARY DWELLING         | 29                            | 26                            | 3         | 12%      | 3                             | 10%                                      |
| BURGLARY OTHER            | 8                             | 13                            | -5        | -38%     | 0                             | 0%                                       |
| CRIMINAL DAMAGE           | 50                            | 65                            | -15       | -23%     | 9                             | 18%                                      |
| DECEPTION/FRAUD           | 6                             | 8                             | -2        | -25%     | 0                             | 0%                                       |
| DRUG OFFENCES             | 10                            | 11                            | -1        | -9%      | 8                             | 80%                                      |
| OTHER OFFENCES            | 4                             | 2                             | 2         | 100%     | 1                             | 25%                                      |
| ROBBERY                   | 6                             | 2                             | 4         | 200%     | 0                             | 0%                                       |
| SEXUAL OFFENCES           | 9                             | 10                            | -1        | -10%     | 4                             | 44%                                      |
| THEFT FROM MOTOR VEHICLES | 16                            | 22                            | -6        | -27%     | 1                             | 6%                                       |
| THEFT/HANDLING            | 57                            | 58                            | -1        | -2%      | 12                            | 21%                                      |
| THEFT OF MOTOR VEHICLES   | 7                             | 5                             | 2         | 40%      | 2                             | 29%                                      |
| VIOLENCE OFFENCES         | 67                            | 58                            | 9         | 16%      | 30                            | 45%                                      |
| Sum:                      | 269                           | 280                           | -11       | -4%      | 70                            | 26%                                      |