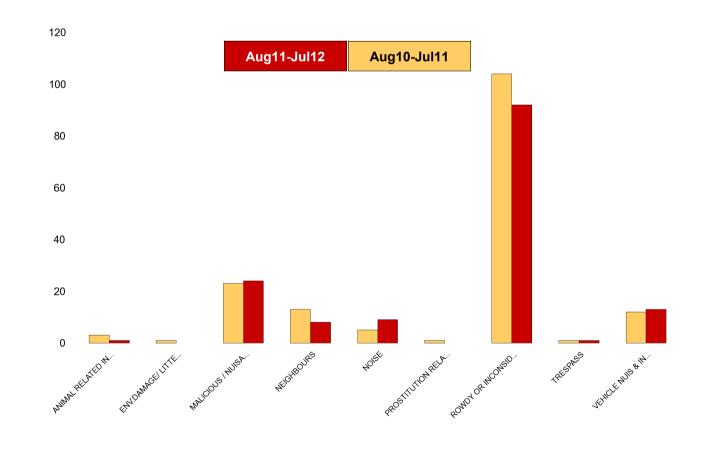

### **All Saints**

| NSIR Closing Cat. 1 Desc       | No of Incidents<br>(Aug11-Jul12) | No of Incidents<br>(Aug10-Jul11) | +/- Incidents | % Change<br>Incidents |
|--------------------------------|----------------------------------|----------------------------------|---------------|-----------------------|
| AB VEH NOT STOLEN/OBSTRUCT     | 0                                | 7                                | -7            | -100%                 |
| ANIMAL RELATED INC ANTI-SOCIAL | 5                                | 4                                | 1             | 25%                   |
| BEGGING / VAGRANCY             | 5                                | 1                                | 4             | 400%                  |
| ENV.DAMAGE/ LITTER/ NEEDLES    | 7                                | 2                                | 5             | 250%                  |
| FIREWORK RELATED INCIDENTS     | 0                                | 1                                | -1            | -100%                 |
| HATE INC (NOT NOTIFIABLE CRIME | 1                                | 0                                | 1             | 0%                    |
| HOAX CALLS                     | 0                                | 6                                | -6            | -100%                 |
| MALICIOUS / NUISANCE COMMS     | 50                               | 47                               | 3             | 6%                    |
| NEIGHBOURS                     | 40                               | 51                               | -11           | -22%                  |
| NOISE                          | 19                               | 31                               | -12           | -39%                  |
| PROSTITUTION RELATED ACTIVITY  | 3                                | 0                                | 3             | 0%                    |
| ROWDY OR INCONSIDERATE BEHAV   | 346                              | 406                              | -60           | -15%                  |
| STREET DRINKING                | 0                                | 4                                | -4            | -100%                 |
| TRESPASS                       | 2                                | 0                                | 2             | 0%                    |
| VEHICLE NUIS & INAPPROP VEH US | 17                               | 35                               | -18           | -51%                  |
| Sum:                           | 495                              | 595                              | -100          | -17%                  |