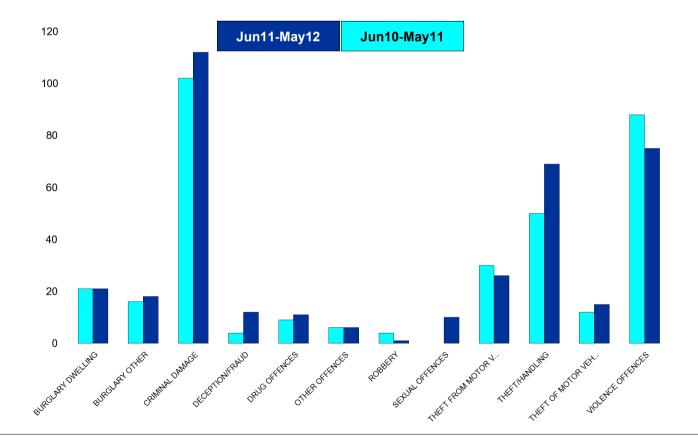

### K006 & K007 Desborough - Crime

| HO Group                  | No of Crimes<br>(Jun11-May12) | No of Crimes<br>(Jun10-May11) | +/- Crime | % Change |
|---------------------------|-------------------------------|-------------------------------|-----------|----------|
| BURGLARY DWELLING         | 21                            | 21                            | 0         | 0%       |
| BURGLARY OTHER            | 18                            | 16                            | 2         | 13%      |
| CRIMINAL DAMAGE           | 112                           | 102                           | 10        | 10%      |
| DECEPTION/FRAUD           | 12                            | 4                             | 8         | 200%     |
| DRUG OFFENCES             | 11                            | 9                             | 2         | 22%      |
| OTHER OFFENCES            | 6                             | 6                             | 0         | 0%       |
| ROBBERY                   | 1                             | 4                             | -3        | -75%     |
| SEXUAL OFFENCES           | 10                            | 0                             | 10        | 0%       |
| THEFT FROM MOTOR VEHICLES | 26                            | 30                            | -4        | -13%     |
| THEFT/HANDLING            | 69                            | 50                            | 19        | 38%      |
| THEFT OF MOTOR VEHICLES   | 15                            | 12                            | 3         | 25%      |
| VIOLENCE OFFENCES         | 75                            | 88                            | -13       | -15%     |
| Sum:                      | 376                           | 342                           | 34        | 10%      |