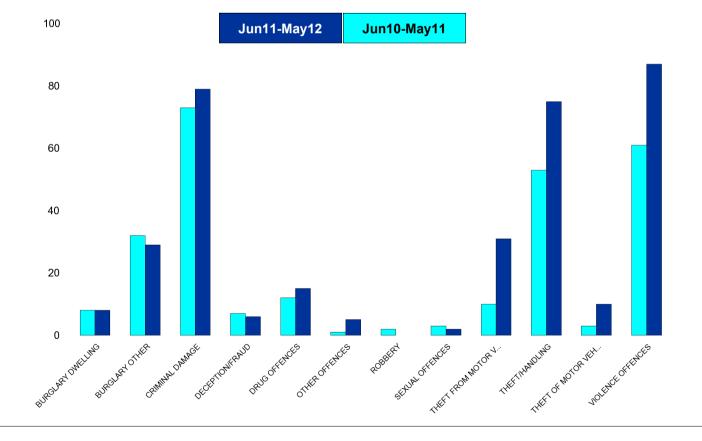

### **K005 Burton Latimer - Crime**

| HO Group                  | No of Crimes<br>(Jun11-May12) | No of Crimes<br>(Jun10-May11) | +/- Crime | % Change |
|---------------------------|-------------------------------|-------------------------------|-----------|----------|
| BURGLARY DWELLING         | 8                             | 8                             | 0         | 0%       |
| BURGLARY OTHER            | 29                            | 32                            | -3        | -9%      |
| CRIMINAL DAMAGE           | 79                            | 73                            | 6         | 8%       |
| DECEPTION/FRAUD           | 6                             | 7                             | -1        | -14%     |
| DRUG OFFENCES             | 15                            | 12                            | 3         | 25%      |
| OTHER OFFENCES            | 5                             | 1                             | 4         | 400%     |
| ROBBERY                   | 0                             | 2                             | -2        | -100%    |
| SEXUAL OFFENCES           | 2                             | 3                             | -1        | -33%     |
| THEFT FROM MOTOR VEHICLES | 31                            | 10                            | 21        | 210%     |
| THEFT/HANDLING            | 75                            | 53                            | 22        | 42%      |
| THEFT OF MOTOR VEHICLES   | 10                            | 3                             | 7         | 233%     |
| VIOLENCE OFFENCES         | 87                            | 61                            | 26        | 43%      |
| Sum:                      | 347                           | 265                           | 82        | 31%      |