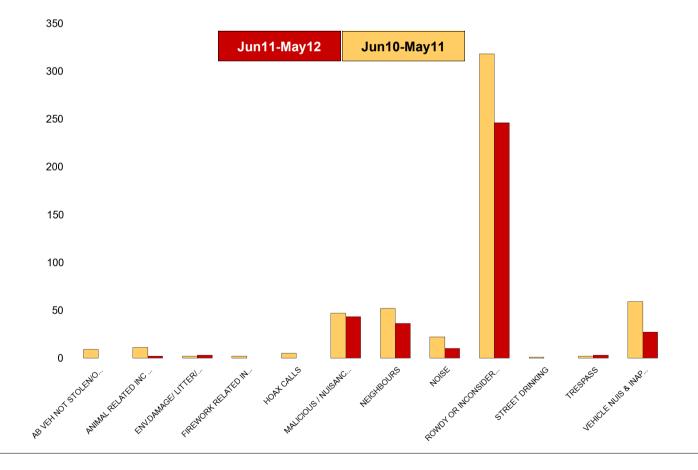

### K006 & K007 Desborough ASB

|                                |                                  |                                  | <u> </u>      |                       |
|--------------------------------|----------------------------------|----------------------------------|---------------|-----------------------|
| NSIR Closing Cat. 1 Desc       | No of Incidents<br>(Jun11-May12) | No of Incidents<br>(Jun10-May11) | +/- Incidents | % Change<br>Incidents |
| AB VEH NOT STOLEN/OBSTRUCT     | 0                                | 9                                | -9            | -100%                 |
| ANIMAL RELATED INC ANTI-SOCIAL | 2                                | 11                               | -9            | -82%                  |
| ENV.DAMAGE/ LITTER/ NEEDLES    | 3                                | 2                                | 1             | 50%                   |
| FIREWORK RELATED INCIDENTS     | 0                                | 2                                | -2            | -100%                 |
| HOAX CALLS                     | 0                                | 5                                | -5            | -100%                 |
| MALICIOUS / NUISANCE COMMS     | 43                               | 47                               | -4            | -9%                   |
| NEIGHBOURS                     | 36                               | 52                               | -16           | -31%                  |
| NOISE                          | 10                               | 22                               | -12           | -55%                  |
| ROWDY OR INCONSIDERATE BEHAV   | 246                              | 318                              | -72           | -23%                  |
| STREET DRINKING                | 0                                | 1                                | -1            | -100%                 |
| TRESPASS                       | 3                                | 2                                | 1             | 50%                   |
| VEHICLE NUIS & INAPPROP VEH US | 27                               | 59                               | -32           | -54%                  |
| Sum:                           | 370                              | 530                              | -160          | -30%                  |