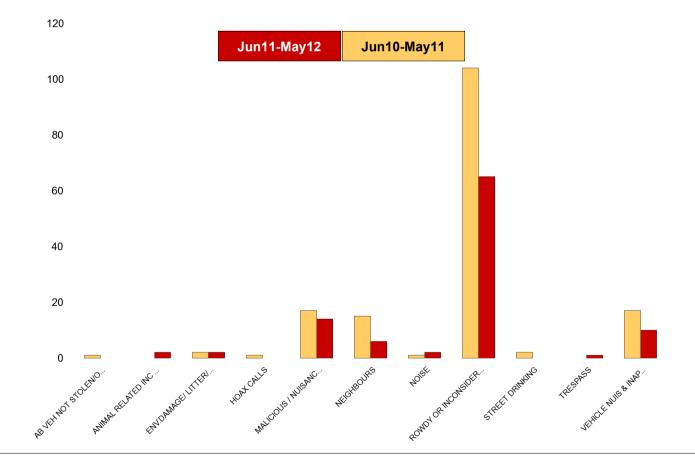

### **K003 Barton ASB**

| NSIR Closing Cat. 1 Desc       | No of Incidents<br>(Jun11-May12) | No of Incidents<br>(Jun10-May11) | +/- Incidents | % Change<br>Incidents |
|--------------------------------|----------------------------------|----------------------------------|---------------|-----------------------|
| AB VEH NOT STOLEN/OBSTRUCT     | 0                                | 1                                | -1            | -100%                 |
| ANIMAL RELATED INC ANTI-SOCIAL | 2                                | 0                                | 2             | 0%                    |
| ENV.DAMAGE/ LITTER/ NEEDLES    | 2                                | 2                                | 0             | 0%                    |
| HOAX CALLS                     | 0                                | 1                                | -1            | -100%                 |
| MALICIOUS / NUISANCE COMMS     | 14                               | 17                               | -3            | -18%                  |
| NEIGHBOURS                     | 6                                | 15                               | -9            | -60%                  |
| NOISE                          | 2                                | 1                                | 1             | 100%                  |
| ROWDY OR INCONSIDERATE BEHAV   | 65                               | 104                              | -39           | -38%                  |
| STREET DRINKING                | 0                                | 2                                | -2            | -100%                 |
| TRESPASS                       | 1                                | 0                                | 1             | 0%                    |
| VEHICLE NUIS & INAPPROP VEH US | 10                               | 17                               | -7            | -41%                  |
| Sum:                           | 102                              | 160                              | -58           | -36%                  |