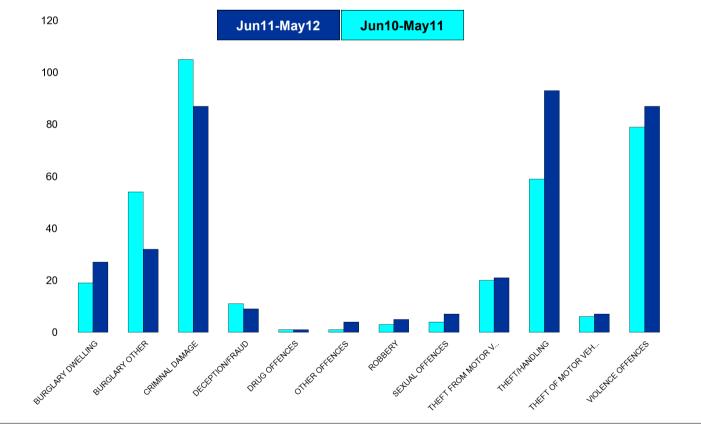

### K012 Rothwell - Crime

| HO Group                  | No of Crimes<br>(Jun11-May12) | No of Crimes<br>(Jun10-May11) | +/- Crime | % Change |
|---------------------------|-------------------------------|-------------------------------|-----------|----------|
| BURGLARY DWELLING         | 27                            | 19                            | 8         | 42%      |
| BURGLARY OTHER            | 32                            | 54                            | -22       | -41%     |
| CRIMINAL DAMAGE           | 87                            | 105                           | -18       | -17%     |
| DECEPTION/FRAUD           | 9                             | 11                            | -2        | -18%     |
| DRUG OFFENCES             | 1                             | 1                             | 0         | 0%       |
| OTHER OFFENCES            | 4                             | 1                             | 3         | 300%     |
| ROBBERY                   | 5                             | 3                             | 2         | 67%      |
| SEXUAL OFFENCES           | 7                             | 4                             | 3         | 75%      |
| THEFT FROM MOTOR VEHICLES | 21                            | 20                            | 1         | 5%       |
| THEFT/HANDLING            | 93                            | 59                            | 34        | 58%      |
| THEFT OF MOTOR VEHICLES   | 7                             | 6                             | 1         | 17%      |
| VIOLENCE OFFENCES         | 87                            | 79                            | 8         | 10%      |
| Sum:                      | 380                           | 362                           | 18        | 5%       |