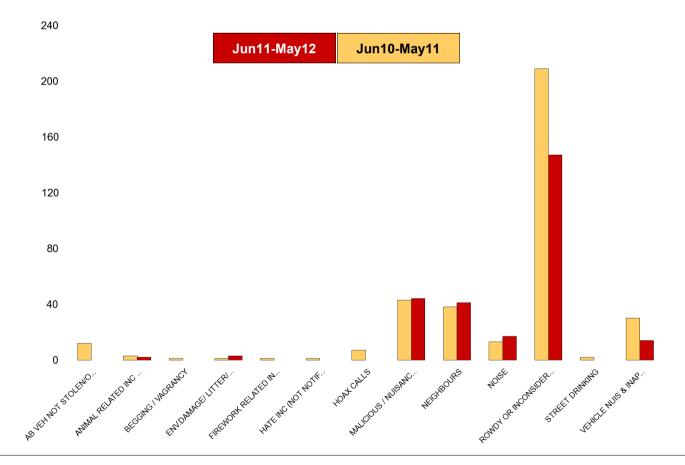

### **K005 Latimer ASB**

| NSIR Closing Cat. 1 Desc       | No of Incidents<br>(Jun11-May12) | No of Incidents<br>(Jun10-May11) | +/- Incidents | % Change<br>Incidents |
|--------------------------------|----------------------------------|----------------------------------|---------------|-----------------------|
| AB VEH NOT STOLEN/OBSTRUCT     | 0                                | 12                               | -12           | -100%                 |
| ANIMAL RELATED INC ANTI-SOCIAL | 2                                | 3                                | -1            | -33%                  |
| BEGGING / VAGRANCY             | 0                                | 1                                | -1            | -100%                 |
| ENV.DAMAGE/ LITTER/ NEEDLES    | 3                                | 1                                | 2             | 200%                  |
| FIREWORK RELATED INCIDENTS     | 0                                | 1                                | -1            | -100%                 |
| HATE INC (NOT NOTIFIABLE CRIME | 0                                | 1                                | -1            | -100%                 |
| HOAX CALLS                     | 0                                | 7                                | -7            | -100%                 |
| MALICIOUS / NUISANCE COMMS     | 44                               | 43                               | 1             | 2%                    |
| NEIGHBOURS                     | 41                               | 38                               | 3             | 8%                    |
| NOISE                          | 17                               | 13                               | 4             | 31%                   |
| ROWDY OR INCONSIDERATE BEHAV   | 147                              | 209                              | -62           | -30%                  |
| STREET DRINKING                | 0                                | 2                                | -2            | -100%                 |
| VEHICLE NUIS & INAPPROP VEH US | 14                               | 30                               | -16           | -53%                  |
| Sum:                           | 268                              | 361                              | -93           | -26%                  |