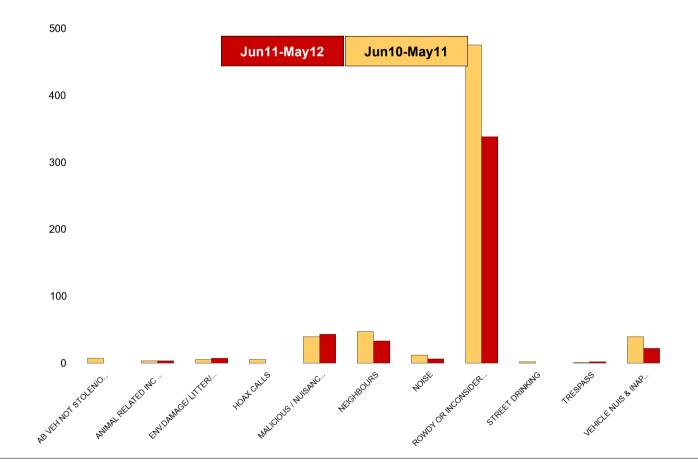

### **K012 Rothwell ASB**

| NSIR Closing Cat. 1 Desc       | No of Incidents<br>(Jun11-May12) | No of Incidents<br>(Jun10-May11) | +/- Incidents | % Change<br>Incidents |
|--------------------------------|----------------------------------|----------------------------------|---------------|-----------------------|
| AB VEH NOT STOLEN/OBSTRUCT     | 0                                | 7                                | -7            | -100%                 |
| ANIMAL RELATED INC ANTI-SOCIAL | 3                                | 3                                | 0             | 0%                    |
| ENV.DAMAGE/ LITTER/ NEEDLES    | 7                                | 5                                | 2             | 40%                   |
| HOAX CALLS                     | 0                                | 5                                | -5            | -100%                 |
| MALICIOUS / NUISANCE COMMS     | 43                               | 39                               | 4             | 10%                   |
| NEIGHBOURS                     | 33                               | 47                               | -14           | -30%                  |
| NOISE                          | 6                                | 12                               | -6            | -50%                  |
| ROWDY OR INCONSIDERATE BEHAV   | 338                              | 475                              | -137          | -29%                  |
| STREET DRINKING                | 0                                | 2                                | -2            | -100%                 |
| TRESPASS                       | 2                                | 1                                | 1             | 100%                  |
| VEHICLE NUIS & INAPPROP VEH US | 22                               | 39                               | -17           | -44%                  |
| Sum:                           | 454                              | 635                              | -181          | -29%                  |