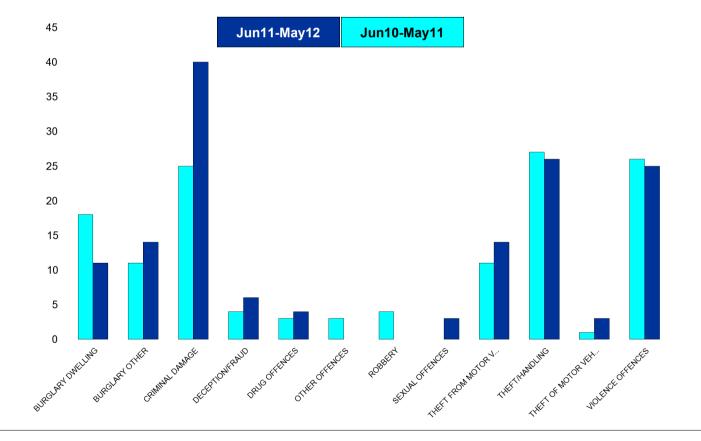

### K003 Barton - Crime

| HO Group                  | No of Crimes<br>(Jun11-May12) | No of Crimes<br>(Jun10-May11) | +/- Crime | % Change |
|---------------------------|-------------------------------|-------------------------------|-----------|----------|
| BURGLARY DWELLING         | 11                            | 18                            | -7        | -39%     |
| BURGLARY OTHER            | 14                            | 11                            | 3         | 27%      |
| CRIMINAL DAMAGE           | 40                            | 25                            | 15        | 60%      |
| DECEPTION/FRAUD           | 6                             | 4                             | 2         | 50%      |
| DRUG OFFENCES             | 4                             | 3                             | 1         | 33%      |
| OTHER OFFENCES            | 0                             | 3                             | -3        | -100%    |
| ROBBERY                   | 0                             | 4                             | -4        | -100%    |
| SEXUAL OFFENCES           | 3                             | 0                             | 3         | 0%       |
| THEFT FROM MOTOR VEHICLES | 14                            | 11                            | 3         | 27%      |
| THEFT/HANDLING            | 26                            | 27                            | -1        | -4%      |
| THEFT OF MOTOR VEHICLES   | 3                             | 1                             | 2         | 200%     |
| VIOLENCE OFFENCES         | 25                            | 26                            | -1        | -4%      |
| Sum:                      | 146                           | 133                           | 13        | 10%      |