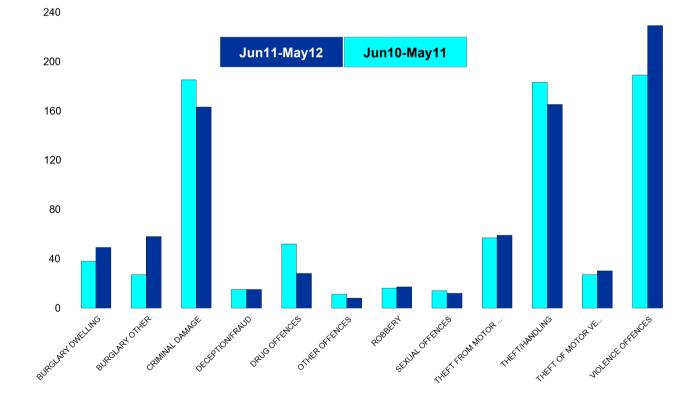

### William Knibb

| HO Group                  | No of Crimes<br>(Jun11-May12) | No of Crimes<br>(Jun10-May11) | +/- Crime | % Change |
|---------------------------|-------------------------------|-------------------------------|-----------|----------|
| BURGLARY DWELLING         | 31                            | 25                            | 6         | 24%      |
| BURGLARY OTHER            | 43                            | 24                            | 19        | 79%      |
| CRIMINAL DAMAGE           | 180                           | 170                           | 10        | 6%       |
| DECEPTION/FRAUD           | 22                            | 39                            | -17       | -44%     |
| DRUG OFFENCES             | 55                            | 50                            | 5         | 10%      |
| OTHER OFFENCES            | 37                            | 30                            | 7         | 23%      |
| ROBBERY                   | 15                            | 19                            | -4        | -21%     |
| SEXUAL OFFENCES           | 13                            | 17                            | -4        | -24%     |
| THEFT FROM MOTOR VEHICLES | 32                            | 25                            | 7         | 28%      |
| THEFT/HANDLING            | 520                           | 436                           | 84        | 19%      |
| THEFT OF MOTOR VEHICLES   | 13                            | 16                            | -3        | -19%     |
| VIOLENCE OFFENCES         | 320                           | 296                           | 24        | 8%       |
| Sum:                      | 1281                          | 1147                          | 134       | 12%      |