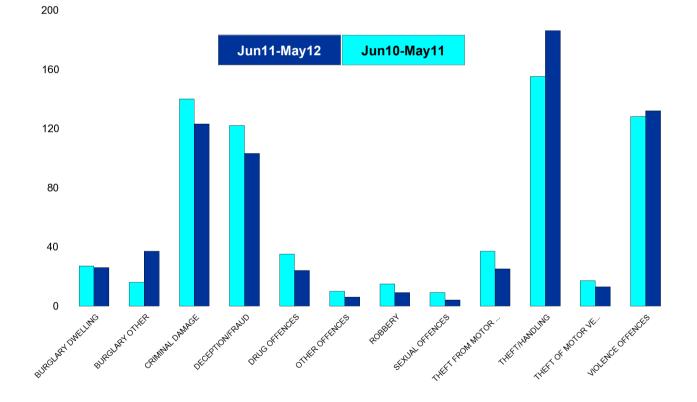

### St Michaels and Wicksteed

| HO Group                  | No of Crimes<br>(Jun11-May12) | No of Crimes<br>(Jun10-May11) | +/- Crime | % Change |
|---------------------------|-------------------------------|-------------------------------|-----------|----------|
| BURGLARY DWELLING         | 26                            | 27                            | -1        | -4%      |
| BURGLARY OTHER            | 37                            | 16                            | 21        | 131%     |
| CRIMINAL DAMAGE           | 123                           | 140                           | -17       | -12%     |
| DECEPTION/FRAUD           | 103                           | 122                           | -19       | -16%     |
| DRUG OFFENCES             | 24                            | 35                            | -11       | -31%     |
| OTHER OFFENCES            | 6                             | 10                            | -4        | -40%     |
| ROBBERY                   | 9                             | 15                            | -6        | -40%     |
| SEXUAL OFFENCES           | 4                             | 9                             | -5        | -56%     |
| THEFT FROM MOTOR VEHICLES | 25                            | 37                            | -12       | -32%     |
| THEFT/HANDLING            | 186                           | 155                           | 31        | 20%      |
| THEFT OF MOTOR VEHICLES   | 13                            | 17                            | -4        | -24%     |
| VIOLENCE OFFENCES         | 132                           | 128                           | 4         | 3%       |
| Sum:                      | 688                           | 711                           | -23       | -3%      |