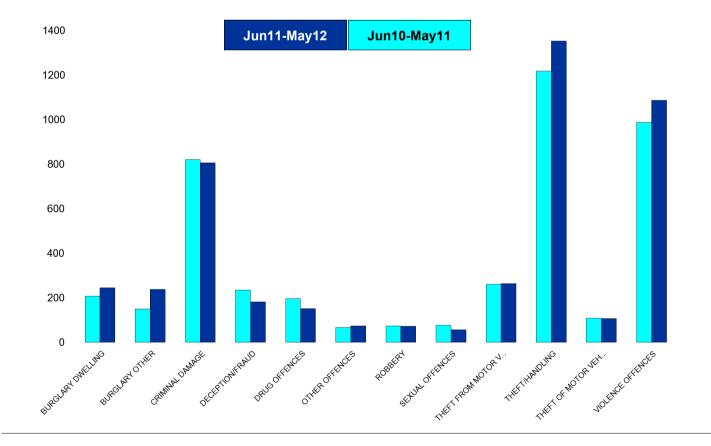

## **Kettering Town SCT - Crime**

| HO Group                  | No of Crimes<br>(Jun11-May12) | No of Crimes<br>(Jun10-May11) | +/- Crime | % Change |
|---------------------------|-------------------------------|-------------------------------|-----------|----------|
| BURGLARY DWELLING         | 245                           | 208                           | 37        | 18%      |
| BURGLARY OTHER            | 237                           | 150                           | 87        | 58%      |
| CRIMINAL DAMAGE           | 806                           | 821                           | -15       | -2%      |
| DECEPTION/FRAUD           | 182                           | 235                           | -53       | -23%     |
| DRUG OFFENCES             | 151                           | 196                           | -45       | -23%     |
| OTHER OFFENCES            | 73                            | 67                            | 6         | 9%       |
| ROBBERY                   | 72                            | 73                            | -1        | -1%      |
| SEXUAL OFFENCES           | 56                            | 76                            | -20       | -26%     |
| THEFT FROM MOTOR VEHICLES | 263                           | 260                           | 3         | 1%       |
| THEFT/HANDLING            | 1353                          | 1218                          | 135       | 11%      |
| THEFT OF MOTOR VEHICLES   | 106                           | 108                           | -2        | -2%      |
| VIOLENCE OFFENCES         | 1087                          | 987                           | 100       | 10%      |
| Sum:                      | 4631                          | 4399                          | 232       | 5%       |