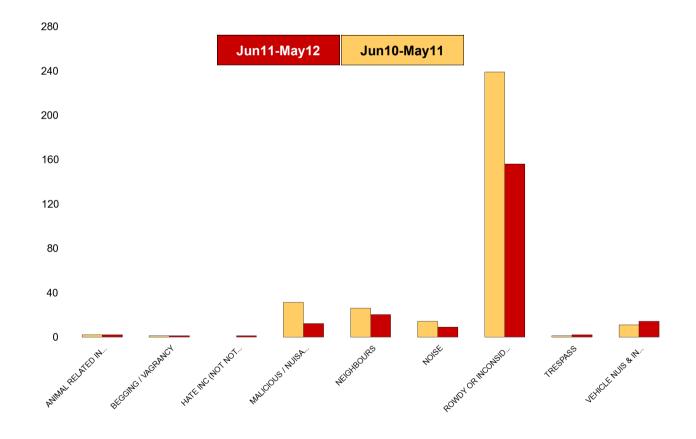

## **Northfield**

| NSIR Closing Cat. 1 Desc       | No of Incidents<br>(Jun11-May12) | No of Incidents<br>(Jun10-May11) | +/- Incidents | % Change<br>Incidents |
|--------------------------------|----------------------------------|----------------------------------|---------------|-----------------------|
| AB VEH NOT STOLEN/OBSTRUCT     | 0                                | 9                                | -9            | -100%                 |
| ANIMAL RELATED INC ANTI-SOCIAL | 2                                | 2                                | 0             | 0%                    |
| BEGGING / VAGRANCY             | 1                                | 1                                | 0             | 0%                    |
| FIREWORK RELATED INCIDENTS     | 0                                | 2                                | -2            | -100%                 |
| HATE INC (NOT NOTIFIABLE CRIME | 1                                | 0                                | 1             | 0%                    |
| HOAX CALLS                     | 0                                | 5                                | -5            | -100%                 |
| MALICIOUS / NUISANCE COMMS     | 12                               | 31                               | -19           | -61%                  |
| NEIGHBOURS                     | 20                               | 26                               | -6            | -23%                  |
| NOISE                          | 9                                | 14                               | -5            | -36%                  |
| ROWDY OR INCONSIDERATE BEHAV   | 156                              | 239                              | -83           | -35%                  |
| STREET DRINKING                | 0                                | 2                                | -2            | -100%                 |
| TRESPASS                       | 2                                | 1                                | 1             | 100%                  |
| VEHICLE NUIS & INAPPROP VEH US | 14                               | 11                               | 3             | 27%                   |
| Sum:                           | 217                              | 343                              | -126          | -37%                  |