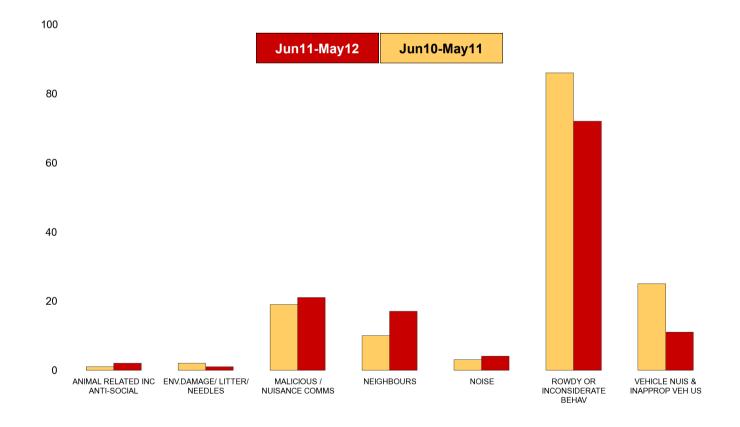

## **Brambleside**

| NSIR Closing Cat. 1 Desc       | No of Incidents<br>(Jun11-May12) | No of Incidents<br>(Jun10-May11) | +/- Incidents | % Change<br>Incidents |
|--------------------------------|----------------------------------|----------------------------------|---------------|-----------------------|
| AB VEH NOT STOLEN/OBSTRUCT     | 0                                | 6                                | -6            | -100%                 |
| ANIMAL RELATED INC ANTI-SOCIAL | 2                                | 1                                | 1             | 100%                  |
| ENV.DAMAGE/ LITTER/ NEEDLES    | 1                                | 2                                | -1            | -50%                  |
| FIREWORK RELATED INCIDENTS     | 0                                | 2                                | -2            | -100%                 |
| HOAX CALLS                     | 0                                | 2                                | -2            | -100%                 |
| MALICIOUS / NUISANCE COMMS     | 21                               | 19                               | 2             | 11%                   |
| NEIGHBOURS                     | 17                               | 10                               | 7             | 70%                   |
| NOISE                          | 4                                | 3                                | 1             | 33%                   |
| ROWDY OR INCONSIDERATE BEHAV   | 72                               | 86                               | -14           | -16%                  |
| STREET DRINKING                | 0                                | 1                                | -1            | -100%                 |
| VEHICLE NUIS & INAPPROP VEH US | 11                               | 25                               | -14           | -56%                  |
| Sum:                           | 128                              | 157                              | -29           | -18%                  |