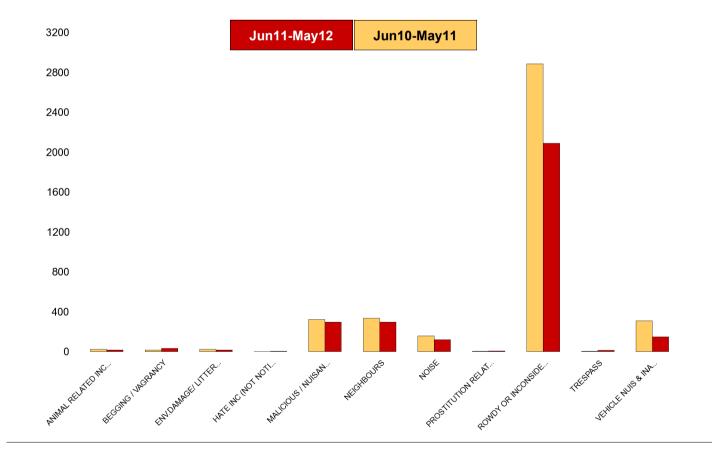

## Kettering Town SCT - ASB

| NSIR Closing Cat. 1 Desc       | No of Incidents<br>(Jun11-May12) | No of Incidents<br>(Jun10-May11) | +/- Incidents | % Change<br>Incidents |
|--------------------------------|----------------------------------|----------------------------------|---------------|-----------------------|
| AB VEH NOT STOLEN/OBSTRUCT     | 0                                | 66                               | -66           | -100%                 |
| ANIMAL RELATED INC ANTI-SOCIAL | 19                               | 23                               | -4            | -17%                  |
| BEGGING / VAGRANCY             | 33                               | 17                               | 16            | 94%                   |
| ENV.DAMAGE/ LITTER/ NEEDLES    | 17                               | 25                               | -8            | -32%                  |
| FIREWORK RELATED INCIDENTS     | 0                                | 11                               | -11           | -100%                 |
| HATE INC (NOT NOTIFIABLE CRIME | 6                                | 2                                | 4             | 200%                  |
| HOAX CALLS                     | 0                                | 77                               | -77           | -100%                 |
| MALICIOUS / NUISANCE COMMS     | 296                              | 323                              | -27           | -8%                   |
| NEIGHBOURS                     | 296                              | 335                              | -39           | -12%                  |
| NOISE                          | 119                              | 159                              | -40           | -25%                  |
| PROSTITUTION RELATED ACTIVITY  | 9                                | 5                                | 4             | 80%                   |
| ROWDY OR INCONSIDERATE BEHAV   | 2090                             | 2889                             | -799          | -28%                  |
| STREET DRINKING                | 0                                | 19                               | -19           | -100%                 |
| TRESPASS                       | 13                               | 4                                | 9             | 225%                  |
| VEHICLE NUIS & INAPPROP VEH US | 150                              | 309                              | -159          | -51%                  |
| Sum:                           | 3048                             | 4264                             | -1,216        | -29%                  |