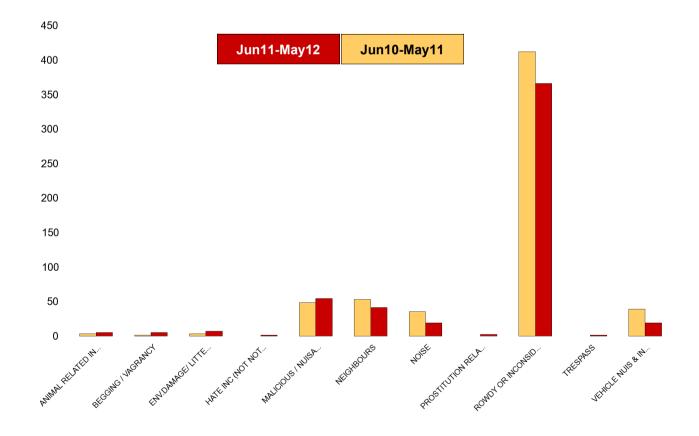

**Avondale Grange** 

| NSIR Closing Cat. 1 Desc       | No of Incidents<br>(Jun11-May12) | No of Incidents<br>(Jun10-May11) | +/- Incidents | % Change<br>Incidents |
|--------------------------------|----------------------------------|----------------------------------|---------------|-----------------------|
| AB VEH NOT STOLEN/OBSTRUCT     | 0                                | 5                                | -5            | -100%                 |
| ANIMAL RELATED INC ANTI-SOCIAL | 3                                | 5                                | -2            | -40%                  |
| BEGGING / VAGRANCY             | 7                                | 0                                | 7             | 0%                    |
| ENV.DAMAGE/ LITTER/ NEEDLES    | 1                                | 4                                | -3            | -75%                  |
| HOAX CALLS                     | 0                                | 10                               | -10           | -100%                 |
| MALICIOUS / NUISANCE COMMS     | 49                               | 47                               | 2             | 4%                    |
| NEIGHBOURS                     | 80                               | 76                               | 4             | 5%                    |
| NOISE                          | 29                               | 28                               | 1             | 4%                    |
| PROSTITUTION RELATED ACTIVITY  | 1                                | 1                                | 0             | 0%                    |
| ROWDY OR INCONSIDERATE BEHAV   | 330                              | 355                              | -25           | -7%                   |
| TRESPASS                       | 0                                | 1                                | -1            | -100%                 |
| VEHICLE NUIS & INAPPROP VEH US | 38                               | 65                               | -27           | -42%                  |
| Sum:                           | 538                              | 597                              | -59           | -10%                  |