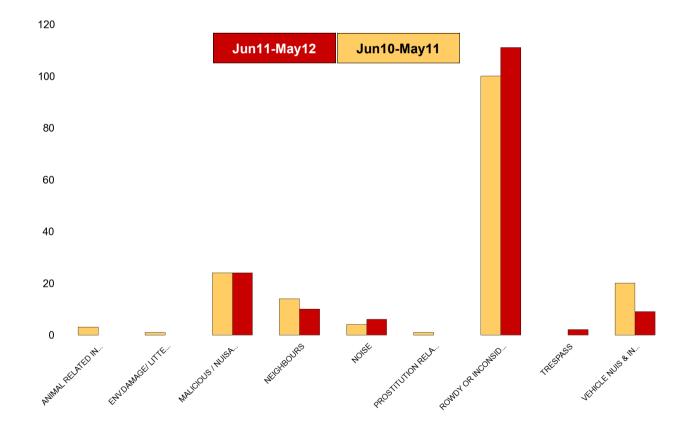

## Ise Lodge

| NSIR Closing Cat. 1 Desc       | No of Incidents<br>(Jun11-May12) | No of Incidents<br>(Jun10-May11) | +/- Incidents | % Change<br>Incidents |
|--------------------------------|----------------------------------|----------------------------------|---------------|-----------------------|
| AB VEH NOT STOLEN/OBSTRUCT     | 0                                | 6                                | -6            | -100%                 |
| ANIMAL RELATED INC ANTI-SOCIAL | 0                                | 3                                | -3            | -100%                 |
| ENV.DAMAGE/ LITTER/ NEEDLES    | 0                                | 1                                | -1            | -100%                 |
| FIREWORK RELATED INCIDENTS     | 0                                | 1                                | -1            | -100%                 |
| HOAX CALLS                     | 0                                | 1                                | -1            | -100%                 |
| MALICIOUS / NUISANCE COMMS     | 24                               | 24                               | 0             | 0%                    |
| NEIGHBOURS                     | 10                               | 14                               | -4            | -29%                  |
| NOISE                          | 6                                | 4                                | 2             | 50%                   |
| PROSTITUTION RELATED ACTIVITY  | 0                                | 1                                | -1            | -100%                 |
| ROWDY OR INCONSIDERATE BEHAV   | 111                              | 100                              | 11            | 11%                   |
| TRESPASS                       | 2                                | 0                                | 2             | 0%                    |
| VEHICLE NUIS & INAPPROP VEH US | 9                                | 20                               | -11           | -55%                  |
| Sum:                           | 162                              | 175                              | -13           | -7%                   |