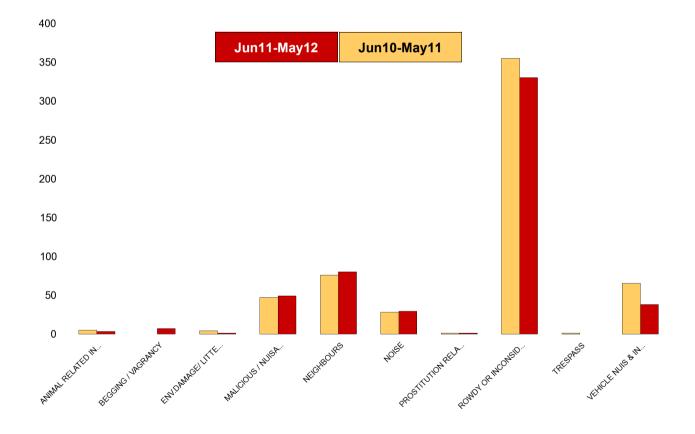

## Kettering Town SCT - ASB

| NSIR Closing Cat. 1 Desc       | No of Incidents<br>(Jun11-May12) | No of Incidents<br>(Jun10-May11) | +/- Incidents | % Change<br>Incidents |
|--------------------------------|----------------------------------|----------------------------------|---------------|-----------------------|
| AB VEH NOT STOLEN/OBSTRUCT     | 0                                | 66                               | -66           | -100%                 |
| ANIMAL RELATED INC ANTI-SOCIAL | 19                               | 23                               | -4            | -17%                  |
| BEGGING / VAGRANCY             | 33                               | 17                               | 16            | 94%                   |
| ENV.DAMAGE/ LITTER/ NEEDLES    | 17                               | 25                               | -8            | -32%                  |
| FIREWORK RELATED INCIDENTS     | 0                                | 11                               | -11           | -100%                 |
| HATE INC (NOT NOTIFIABLE CRIME | 6                                | 2                                | 4             | 200%                  |
| HOAX CALLS                     | 0                                | 77                               | -77           | -100%                 |
| MALICIOUS / NUISANCE COMMS     | 296                              | 323                              | -27           | -8%                   |
| NEIGHBOURS                     | 296                              | 335                              | -39           | -12%                  |
| NOISE                          | 119                              | 159                              | -40           | -25%                  |
| PROSTITUTION RELATED ACTIVITY  | 9                                | 5                                | 4             | 80%                   |
| ROWDY OR INCONSIDERATE BEHAV   | 2090                             | 2889                             | -799          | -28%                  |
| STREET DRINKING                | 0                                | 19                               | -19           | -100%                 |
| TRESPASS                       | 13                               | 4                                | 9             | 225%                  |
| VEHICLE NUIS & INAPPROP VEH US | 150                              | 309                              | -159          | -51%                  |
| Sum:                           | 3048                             | 4264                             | -1,216        | -29%                  |