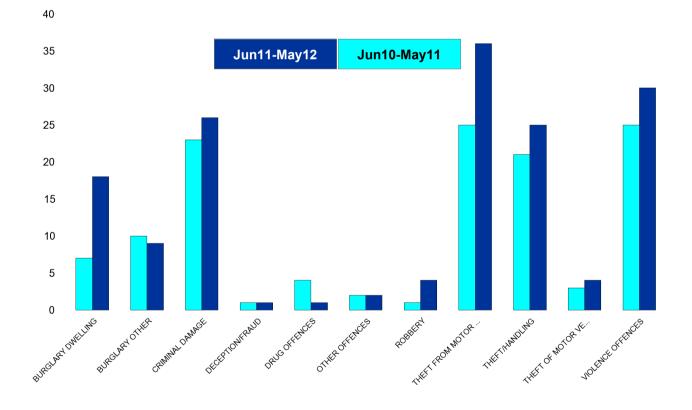

### **Brambleside**

| HO Group                  | No of Crimes<br>(Jun11-May12) | No of Crimes<br>(Jun10-May11) | +/- Crime | % Change |
|---------------------------|-------------------------------|-------------------------------|-----------|----------|
| BURGLARY DWELLING         | 18                            | 7                             | 11        | 157%     |
| BURGLARY OTHER            | 9                             | 10                            | -1        | -10%     |
| CRIMINAL DAMAGE           | 26                            | 23                            | 3         | 13%      |
| DECEPTION/FRAUD           | 1                             | 1                             | 0         | 0%       |
| DRUG OFFENCES             | 1                             | 4                             | -3        | -75%     |
| OTHER OFFENCES            | 2                             | 2                             | 0         | 0%       |
| ROBBERY                   | 4                             | 1                             | 3         | 300%     |
| THEFT FROM MOTOR VEHICLES | 36                            | 25                            | 11        | 44%      |
| THEFT/HANDLING            | 25                            | 21                            | 4         | 19%      |
| THEFT OF MOTOR VEHICLES   | 4                             | 3                             | 1         | 33%      |
| VIOLENCE OFFENCES         | 30                            | 25                            | 5         | 20%      |
| Sum:                      | 156                           | 122                           | 34        | 28%      |