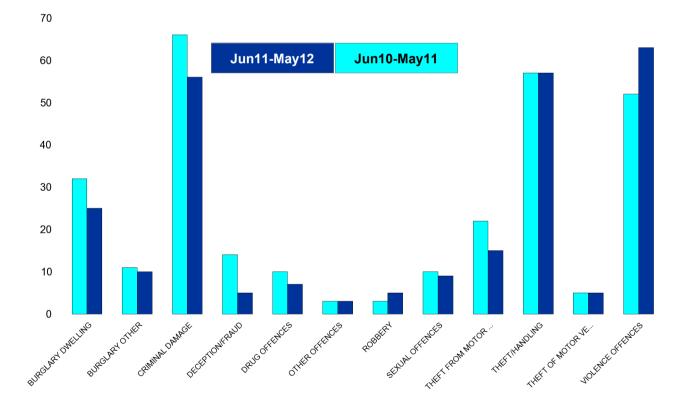

#### **St Peters**

| HO Group                  | No of Crimes<br>(Jun11-May12) | No of Crimes<br>(Jun10-May11) | +/- Crime | % Change |
|---------------------------|-------------------------------|-------------------------------|-----------|----------|
| BURGLARY DWELLING         | 18                            | 16                            | 2         | 13%      |
| BURGLARY OTHER            | 21                            | 19                            | 2         | 11%      |
| CRIMINAL DAMAGE           | 31                            | 26                            | 5         | 19%      |
| DECEPTION/FRAUD           | 2                             | 1                             | 1         | 100%     |
| DRUG OFFENCES             | 5                             | 7                             | -2        | -29%     |
| OTHER OFFENCES            | 5                             | 1                             | 4         | 400%     |
| ROBBERY                   | 2                             | 4                             | -2        | -50%     |
| SEXUAL OFFENCES           | 4                             | 1                             | 3         | 300%     |
| THEFT FROM MOTOR VEHICLES | 20                            | 40                            | -20       | -50%     |
| THEFT/HANDLING            | 87                            | 62                            | 25        | 40%      |
| THEFT OF MOTOR VEHICLES   | 4                             | 4                             | 0         | 0%       |
| VIOLENCE OFFENCES         | 39                            | 57                            | -18       | -32%     |
| Sum:                      | 238                           | 238                           | 0         | 0%       |