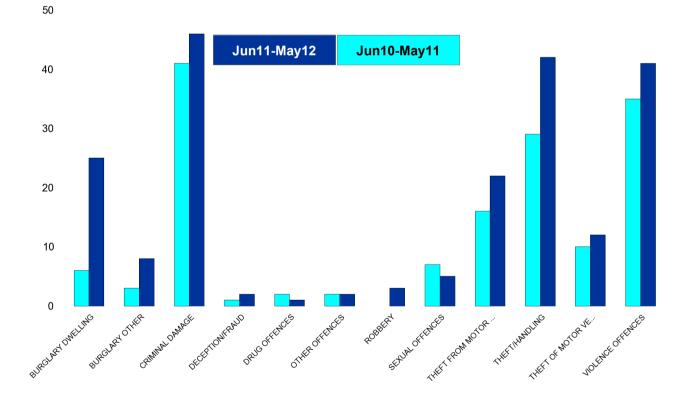

### **All Saints**

| HO Group                  | No of Crimes<br>(Jun11-May12) | No of Crimes<br>(Jun10-May11) | +/- Crime | % Change |
|---------------------------|-------------------------------|-------------------------------|-----------|----------|
| BURGLARY DWELLING         | 49                            | 38                            | 11        | 29%      |
| BURGLARY OTHER            | 58                            | 27                            | 31        | 115%     |
| CRIMINAL DAMAGE           | 163                           | 185                           | -22       | -12%     |
| DECEPTION/FRAUD           | 15                            | 15                            | 0         | 0%       |
| DRUG OFFENCES             | 28                            | 52                            | -24       | -46%     |
| OTHER OFFENCES            | 8                             | 11                            | -3        | -27%     |
| ROBBERY                   | 17                            | 16                            | 1         | 6%       |
| SEXUAL OFFENCES           | 12                            | 14                            | -2        | -14%     |
| THEFT FROM MOTOR VEHICLES | 59                            | 57                            | 2         | 4%       |
| THEFT/HANDLING            | 165                           | 183                           | -18       | -10%     |
| THEFT OF MOTOR VEHICLES   | 30                            | 27                            | 3         | 11%      |
| VIOLENCE OFFENCES         | 229                           | 189                           | 40        | 21%      |
| Sum:                      | 833                           | 814                           | 19        | 2%       |