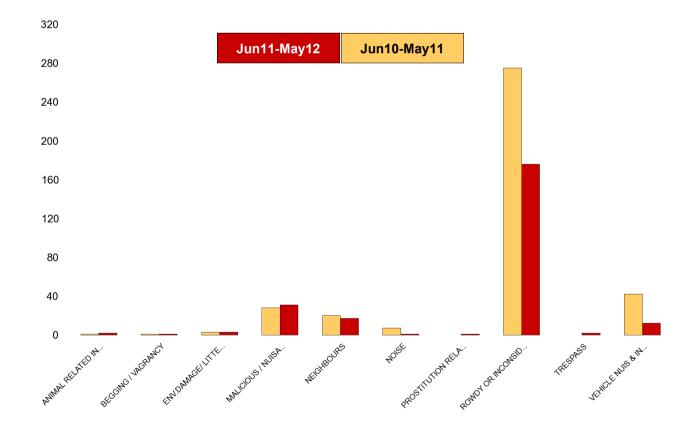

**Avondale Grange** 

| NSIR Closing Cat. 1 Desc       | No of Incidents<br>(Jun11-May12) | No of Incidents<br>(Jun10-May11) | +/- Incidents | % Change<br>Incidents |
|--------------------------------|----------------------------------|----------------------------------|---------------|-----------------------|
| AB VEH NOT STOLEN/OBSTRUCT     | 0                                | 5                                | -5            | -100%                 |
| ANIMAL RELATED INC ANTI-SOCIAL | 3                                | 5                                | -2            | -40%                  |
| BEGGING / VAGRANCY             | 7                                | 0                                | 7             | 0%                    |
| ENV.DAMAGE/ LITTER/ NEEDLES    | 1                                | 4                                | -3            | -75%                  |
| HOAX CALLS                     | 0                                | 10                               | -10           | -100%                 |
| MALICIOUS / NUISANCE COMMS     | 49                               | 47                               | 2             | 4%                    |
| NEIGHBOURS                     | 80                               | 76                               | 4             | 5%                    |
| NOISE                          | 29                               | 28                               | 1             | 4%                    |
| PROSTITUTION RELATED ACTIVITY  | 1                                | 1                                | 0             | 0%                    |
| ROWDY OR INCONSIDERATE BEHAV   | 330                              | 355                              | -25           | -7%                   |
| TRESPASS                       | 0                                | 1                                | -1            | -100%                 |
| VEHICLE NUIS & INAPPROP VEH US | 38                               | 65                               | -27           | -42%                  |
| Sum:                           | 538                              | 597                              | -59           | -10%                  |