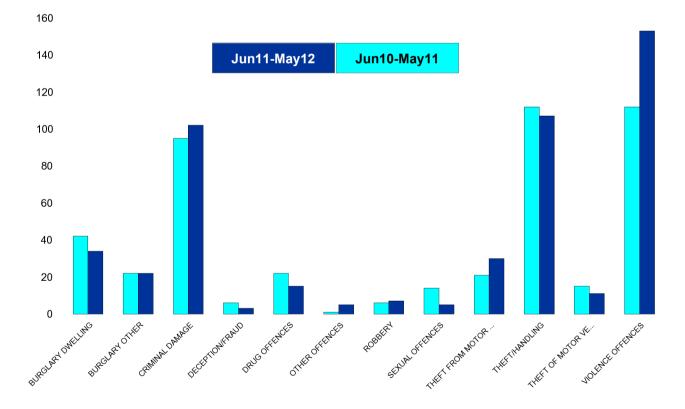

### St Michaels and Wicksteed

| HO Group                  | No of Crimes<br>(Jun11-May12) | No of Crimes<br>(Jun10-May11) | +/- Crime | % Change |
|---------------------------|-------------------------------|-------------------------------|-----------|----------|
| BURGLARY DWELLING         | 26                            | 27                            | -1        | -4%      |
| BURGLARY OTHER            | 37                            | 16                            | 21        | 131%     |
| CRIMINAL DAMAGE           | 123                           | 140                           | -17       | -12%     |
| DECEPTION/FRAUD           | 103                           | 122                           | -19       | -16%     |
| DRUG OFFENCES             | 24                            | 35                            | -11       | -31%     |
| OTHER OFFENCES            | 6                             | 10                            | -4        | -40%     |
| ROBBERY                   | 9                             | 15                            | -6        | -40%     |
| SEXUAL OFFENCES           | 4                             | 9                             | -5        | -56%     |
| THEFT FROM MOTOR VEHICLES | 25                            | 37                            | -12       | -32%     |
| THEFT/HANDLING            | 186                           | 155                           | 31        | 20%      |
| THEFT OF MOTOR VEHICLES   | 13                            | 17                            | -4        | -24%     |
| VIOLENCE OFFENCES         | 132                           | 128                           | 4         | 3%       |
| Sum:                      | 688                           | 711                           | -23       | -3%      |