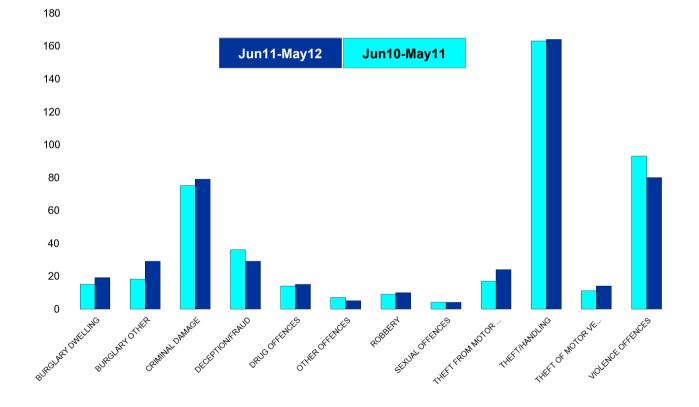

### William Knibb

| HO Group                  | No of Crimes<br>(Jun11-May12) | No of Crimes<br>(Jun10-May11) | +/- Crime | % Change |
|---------------------------|-------------------------------|-------------------------------|-----------|----------|
| BURGLARY DWELLING         | 31                            | 25                            | 6         | 24%      |
| BURGLARY OTHER            | 43                            | 24                            | 19        | 79%      |
| CRIMINAL DAMAGE           | 180                           | 170                           | 10        | 6%       |
| DECEPTION/FRAUD           | 22                            | 39                            | -17       | -44%     |
| DRUG OFFENCES             | 55                            | 50                            | 5         | 10%      |
| OTHER OFFENCES            | 37                            | 30                            | 7         | 23%      |
| ROBBERY                   | 15                            | 19                            | -4        | -21%     |
| SEXUAL OFFENCES           | 13                            | 17                            | -4        | -24%     |
| THEFT FROM MOTOR VEHICLES | 32                            | 25                            | 7         | 28%      |
| THEFT/HANDLING            | 520                           | 436                           | 84        | 19%      |
| THEFT OF MOTOR VEHICLES   | 13                            | 16                            | -3        | -19%     |
| VIOLENCE OFFENCES         | 320                           | 296                           | 24        | 8%       |
| Sum:                      | 1281                          | 1147                          | 134       | 12%      |