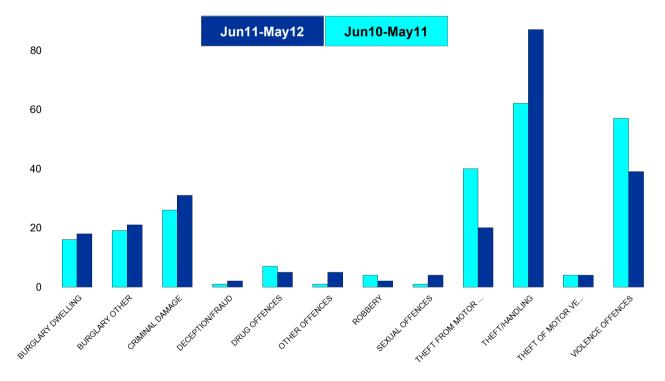

### **All Saints**

| HO Group                  | No of Crimes<br>(Jun11-May12) | No of Crimes<br>(Jun10-May11) | +/- Crime | % Change |
|---------------------------|-------------------------------|-------------------------------|-----------|----------|
| BURGLARY DWELLING         | 49                            | 38                            | 11        | 29%      |
| BURGLARY OTHER            | 58                            | 27                            | 31        | 115%     |
| CRIMINAL DAMAGE           | 163                           | 185                           | -22       | -12%     |
| DECEPTION/FRAUD           | 15                            | 15                            | 0         | 0%       |
| DRUG OFFENCES             | 28                            | 52                            | -24       | -46%     |
| OTHER OFFENCES            | 8                             | 11                            | -3        | -27%     |
| ROBBERY                   | 17                            | 16                            | 1         | 6%       |
| SEXUAL OFFENCES           | 12                            | 14                            | -2        | -14%     |
| THEFT FROM MOTOR VEHICLES | 59                            | 57                            | 2         | 4%       |
| THEFT/HANDLING            | 165                           | 183                           | -18       | -10%     |
| THEFT OF MOTOR VEHICLES   | 30                            | 27                            | 3         | 11%      |
| VIOLENCE OFFENCES         | 229                           | 189                           | 40        | 21%      |
| Sum:                      | 833                           | 814                           | 19        | 2%       |