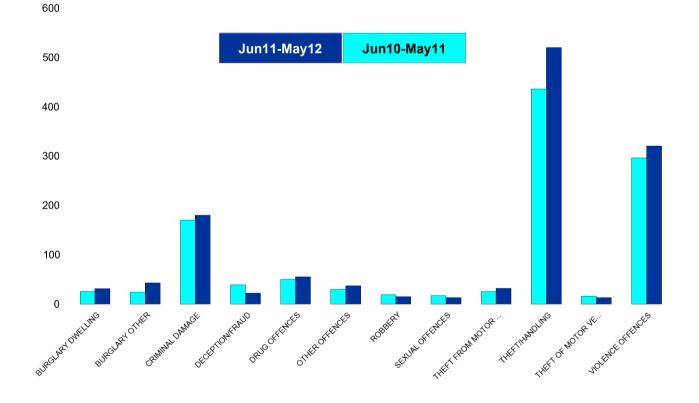

## **Kettering Town SCT - Crime**

| HO Group                  | No of Crimes<br>(Jun11-May12) | No of Crimes<br>(Jun10-May11) | +/- Crime | % Change |
|---------------------------|-------------------------------|-------------------------------|-----------|----------|
| BURGLARY DWELLING         | 245                           | 208                           | 37        | 18%      |
| BURGLARY OTHER            | 237                           | 150                           | 87        | 58%      |
| CRIMINAL DAMAGE           | 806                           | 821                           | -15       | -2%      |
| DECEPTION/FRAUD           | 182                           | 235                           | -53       | -23%     |
| DRUG OFFENCES             | 151                           | 196                           | -45       | -23%     |
| OTHER OFFENCES            | 73                            | 67                            | 6         | 9%       |
| ROBBERY                   | 72                            | 73                            | -1        | -1%      |
| SEXUAL OFFENCES           | 56                            | 76                            | -20       | -26%     |
| THEFT FROM MOTOR VEHICLES | 263                           | 260                           | 3         | 1%       |
| THEFT/HANDLING            | 1353                          | 1218                          | 135       | 11%      |
| THEFT OF MOTOR VEHICLES   | 106                           | 108                           | -2        | -2%      |
| VIOLENCE OFFENCES         | 1087                          | 987                           | 100       | 10%      |
| Sum:                      | 4631                          | 4399                          | 232       | 5%       |