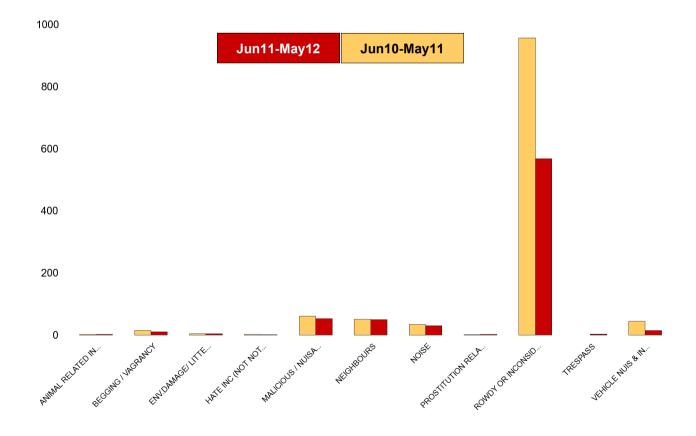

## **William Knibb**

| NSIR Closing Cat. 1 Desc       | No of Incidents<br>(Jun11-May12) | No of Incidents<br>(Jun10-May11) | +/- Incidents | % Change<br>Incidents |
|--------------------------------|----------------------------------|----------------------------------|---------------|-----------------------|
| AB VEH NOT STOLEN/OBSTRUCT     | 0                                | 7                                | -7            | -100%                 |
| ANIMAL RELATED INC ANTI-SOCIAL | 2                                | 2                                | 0             | 0%                    |
| BEGGING / VAGRANCY             | 10                               | 14                               | -4            | -29%                  |
| ENV.DAMAGE/ LITTER/ NEEDLES    | 4                                | 4                                | 0             | 0%                    |
| FIREWORK RELATED INCIDENTS     | 0                                | 2                                | -2            | -100%                 |
| HATE INC (NOT NOTIFIABLE CRIME | 1                                | 2                                | -1            | -50%                  |
| HOAX CALLS                     | 0                                | 34                               | -34           | -100%                 |
| MALICIOUS / NUISANCE COMMS     | 52                               | 60                               | -8            | -13%                  |
| NEIGHBOURS                     | 49                               | 50                               | -1            | -2%                   |
| NOISE                          | 30                               | 34                               | -4            | -12%                  |
| PROSTITUTION RELATED ACTIVITY  | 2                                | 1                                | 1             | 100%                  |
| ROWDY OR INCONSIDERATE BEHAV   | 567                              | 956                              | -389          | -41%                  |
| STREET DRINKING                | 0                                | 8                                | -8            | -100%                 |
| TRESPASS                       | 3                                | 0                                | 3             | 0%                    |
| VEHICLE NUIS & INAPPROP VEH US | 14                               | 44                               | -30           | -68%                  |
| Sum:                           | 734                              | 1218                             | -484          | -40%                  |