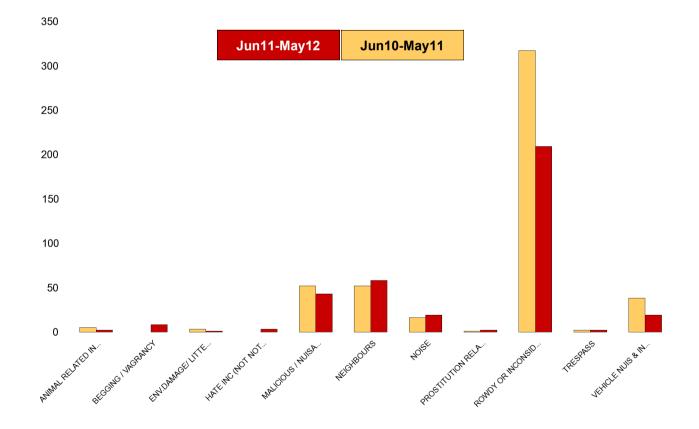

## Kettering Town SCT - ASB

| NSIR Closing Cat. 1 Desc       | No of Incidents<br>(Jun11-May12) | No of Incidents<br>(Jun10-May11) | +/- Incidents | % Change<br>Incidents |
|--------------------------------|----------------------------------|----------------------------------|---------------|-----------------------|
| AB VEH NOT STOLEN/OBSTRUCT     | 0                                | 66                               | -66           | -100%                 |
| ANIMAL RELATED INC ANTI-SOCIAL | 19                               | 23                               | -4            | -17%                  |
| BEGGING / VAGRANCY             | 33                               | 17                               | 16            | 94%                   |
| ENV.DAMAGE/ LITTER/ NEEDLES    | 17                               | 25                               | -8            | -32%                  |
| FIREWORK RELATED INCIDENTS     | 0                                | 11                               | -11           | -100%                 |
| HATE INC (NOT NOTIFIABLE CRIME | 6                                | 2                                | 4             | 200%                  |
| HOAX CALLS                     | 0                                | 77                               | -77           | -100%                 |
| MALICIOUS / NUISANCE COMMS     | 296                              | 323                              | -27           | -8%                   |
| NEIGHBOURS                     | 296                              | 335                              | -39           | -12%                  |
| NOISE                          | 119                              | 159                              | -40           | -25%                  |
| PROSTITUTION RELATED ACTIVITY  | 9                                | 5                                | 4             | 80%                   |
| ROWDY OR INCONSIDERATE BEHAV   | 2090                             | 2889                             | -799          | -28%                  |
| STREET DRINKING                | 0                                | 19                               | -19           | -100%                 |
| TRESPASS                       | 13                               | 4                                | 9             | 225%                  |
| VEHICLE NUIS & INAPPROP VEH US | 150                              | 309                              | -159          | -51%                  |
| Sum:                           | 3048                             | 4264                             | -1,216        | -29%                  |