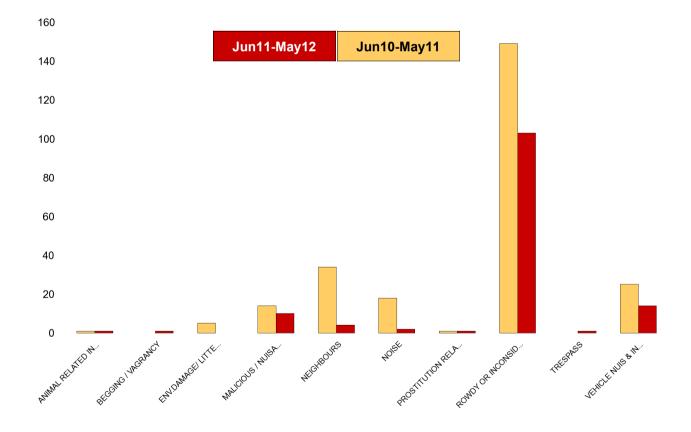

### **St Peters**

| NSIR Closing Cat. 1 Desc       | No of Incidents<br>(Jun11-May12) | No of Incidents<br>(Jun10-May11) | +/- Incidents | % Change<br>Incidents |
|--------------------------------|----------------------------------|----------------------------------|---------------|-----------------------|
| AB VEH NOT STOLEN/OBSTRUCT     | 0                                | 6                                | -6            | -100%                 |
| ANIMAL RELATED INC ANTI-SOCIAL | 1                                | 1                                | 0             | 0%                    |
| BEGGING / VAGRANCY             | 1                                | 0                                | 1             | 0%                    |
| ENV.DAMAGE/ LITTER/ NEEDLES    | 0                                | 5                                | -5            | -100%                 |
| HOAX CALLS                     | 0                                | 4                                | -4            | -100%                 |
| MALICIOUS / NUISANCE COMMS     | 10                               | 14                               | -4            | -29%                  |
| NEIGHBOURS                     | 4                                | 34                               | -30           | -88%                  |
| NOISE                          | 2                                | 18                               | -16           | -89%                  |
| PROSTITUTION RELATED ACTIVITY  | 1                                | 1                                | 0             | 0%                    |
| ROWDY OR INCONSIDERATE BEHAV   | 103                              | 149                              | -46           | -31%                  |
| TRESPASS                       | 1                                | 0                                | 1             | 0%                    |
| VEHICLE NUIS & INAPPROP VEH US | 14                               | 25                               | -11           | -44%                  |
| Sum:                           | 137                              | 257                              | -120          | -47%                  |