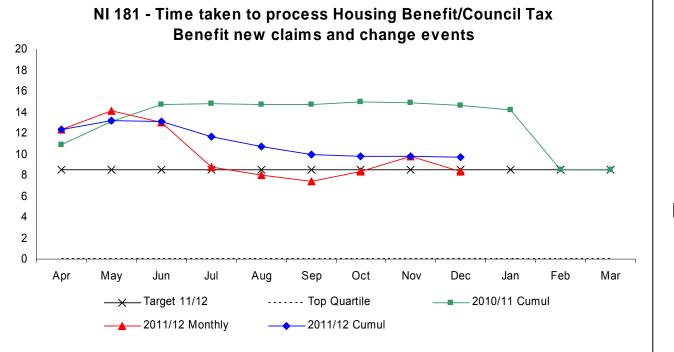

#### NI 181

TREND IMPROVED

Low is good

#### NI 181

| In month performance has exceeded target and continues to improve |
|-------------------------------------------------------------------|
| December 2011 - 8.3 days (target 8.5 days)                        |
| Incoming post continues to increase                               |
|                                                                   |
|                                                                   |
|                                                                   |
|                                                                   |
|                                                                   |
|                                                                   |
|                                                                   |
|                                                                   |
|                                                                   |

December 2011 - 14.9 days

Cumulative December 2011 - 16.8 days