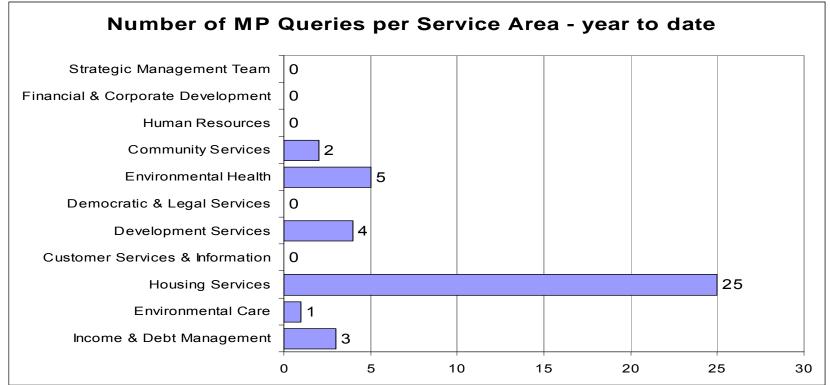

| 0<br>0<br>0         | 0<br>0<br>0<br>0                        | 0<br>0<br>0<br>0                  | 0<br>1<br>0                       |
| Unreasonable Delay Lack of Consultation Inaccurate Information or Advice Behaviour/Attitude of Staff | 0<br>0<br>0<br>0               | 0<br>0<br>0<br>0      | 0<br>0<br>0<br>0    | 0<br>0<br>0<br>0                        | 0<br>0<br>0<br>0                  | 0<br>1<br>0<br>1<br>2             |
| Unreasonable Delay Lack of Consultation Inaccurate Information or Advice                             | 0<br>0<br>0<br>0               | 0<br>0<br>0<br>0      | 0<br>0<br>0         | 0<br>0<br>0<br>0                        | 0<br>0<br>0<br>0                  | 0<br>1<br>0                       |

### Table showing quarterly breakdown of MP queries by service



| QUARTER | Income & Debt<br>Management | Environmental<br>Care Services | Housing<br>Services | Cutomer<br>Services &<br>Information | Development<br>Services | Democratic &<br>Legal Services | Environmental<br>Health | Community<br>Services | Human<br>Resources | Finance and<br>Corporate<br>Development | Strategic<br>Management<br>Team | TOTAL |
|---------|-----------------------------|--------------------------------|---------------------|--------------------------------------|-------------------------|--------------------------------|-------------------------|-----------------------|--------------------|-----------------------------------------|---------------------------------|-------|
| Q1      | 1                           | 1                              | 7                   | 0