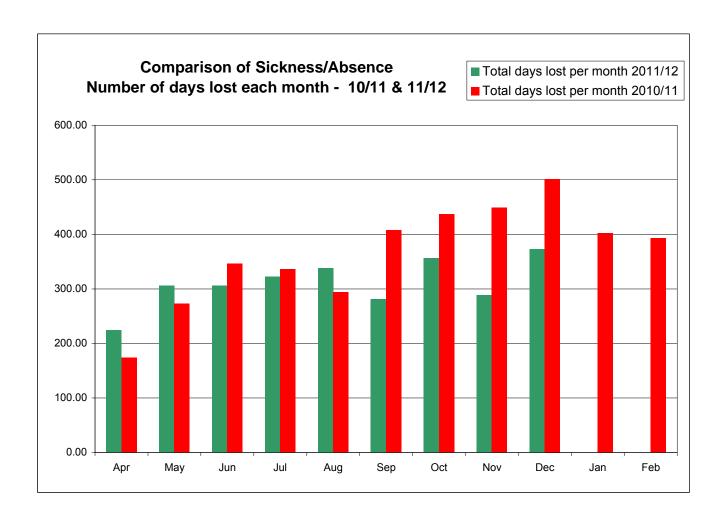

| 5.00    | 0%       | 0%        |
|            |          |           |            |          |           |            |          |           |            |          |           |            |          |           |            |          |           |         |          |           |
| 288.63     | 66%      | 34%       | 372.60     | 62%      | 38%       | 229.19     | 61%      | 39%       | 0.00       | #DIV/0!  | #DIV/0!   | 0.00       |          |           | 0.00       | #DIV/0!  | #DIV/0!   | 2698.76 | 6%       | 2%        |
| 200.03     | 00%      | 34%       | 372.00     | 62%      | 36%       | 229.19     | 61%      | 39%       | 0.00       | #DIV/0!  | #DIV/0!   | 0.00       |          |           | 0.00       | #DIV/U!  | #DIV/U!   | 2096.76 | 6%       |           |





# Focus on: Compliments & Complaints

Report for the period: 2011/12 year

This section of the Performance Information Booklet provides information on compliments and complaints received by the Council.

For more information contact Ian Strachan on 01536 534181.



# **Customer Compliments**

Year to date 11/12

Table showing quarterly breakdown of customer compliments by service



| Quarter | Income & Debt<br>Management | Environmental<br>Care Services | Housing<br>Services | Customer<br>Services &<br>Information | Development<br>Services | Democratic &<br>Legal Services | Environmental<br>Health | Community<br>Services | Human<br>Resources | Finance &<br>Corporate<br>Development | Strategic<br>Management<br>Team | TOTAL |
|---------|-----------------------------|--------------------