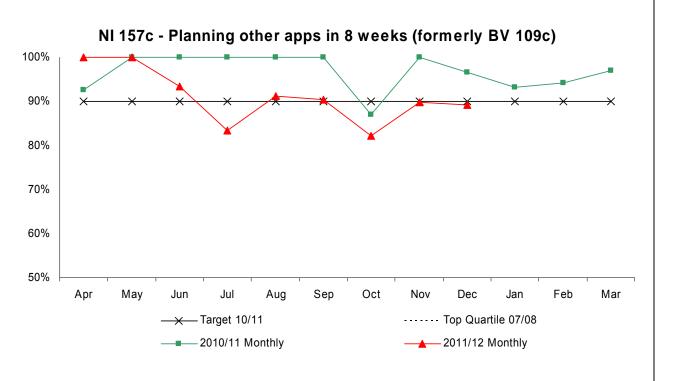

#### NI 157c

TARGET MISSED

TREND DECLINED

High is good

#### NI 157c

For the period April 2011 - December 2011, 310 other planning applications have been determined and a cumulative performance of 90.65% within 8 weeks has been achieved. Current performance is above our target of 90%.

Monthly figures are:

April 2011 - 100%

May 2011 - 100%

June 2011 - 93.33%

July 2011 - 83.33%

August 2011 - 91.18%

September 2011 - 90.48%

October 2011 - 82.14%

November 2011 - 89.80%

December 2011 - 89.29%