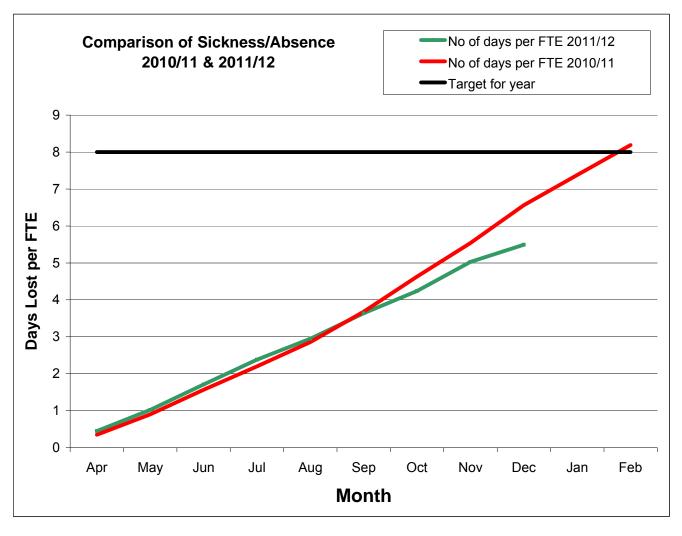

| 5.00    | 0%       | 0%        |
|            |          |           |            |          |           |            |          |           |            |          |           |            |          |           |            |          |           |         |          |           |
| 288.63     | 66%      | 34%       | 372.60     | 62%      | 38%       | 229.19     | 61%      | 39%       | 0.00       | #DIV/0!  | #DIV/0!   | 0.00       |          |           | 0.00       | #DIV/0!  | #DIV/0!   | 2698.76 | 6%       | 2%        |
| 200.03     | 00%      | 34%       | 372.00     | 62%      | 36%       | 229.19     | 61%      | 39%       | 0.00       | #DIV/0!  | #DIV/0!   | 0.00       |          |           | 0.00       | #DIV/U!  | #DIV/U!   | 2096.76 | 6%       |           |





# Focus on: Compliments & Complaints

Report for the period: 2011/12 year

This section of the Performance Information Booklet provides information on compliments and complaints received by the Council.

For more information contact Ian Strachan on 01536 534181.



# **Customer Compliments**

Year to date 11/12

Table showing quarterly breakdown of customer compliments by service



| Quarter | Income & Debt<br>Management | Environmental<br>Care Services | Housing<br>Services | Customer<br>Services &<br>Information | Development<br>Services | Democratic &<br>Legal Services | Environmental<br>Health | Community<br>Services | Human<br>Resources | Finance &<br>Corporate<br>Development | Strategic<br>Management<br>Team | TOTAL |
|---------|-----------------------------|----------------------