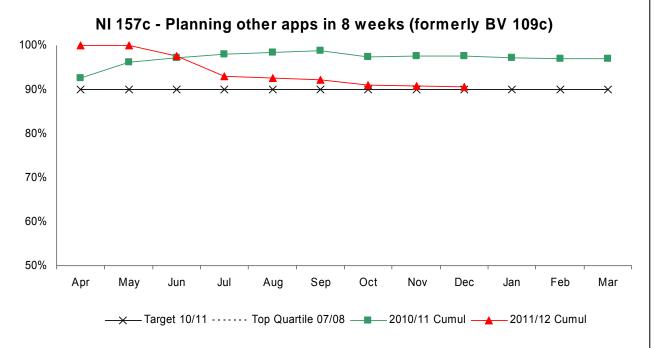

#### NI 157c

ON / ABOVE TARGET

TREND DECLINED

High is good

#### NI 157c

For the period April 2011 - December 2011, 310 other planning applications have been determined and a cumulative performance of 90.65% within 8 weeks has been achieved. Current performance is above our target of 90%.

Monthly figures are:

April 2011 - 100%

May 2011 - 100%

June 2011 - 93.33%

July 2011 - 83.33%

August 2011 - 91.18%

September 2011 - 90.48%

October 2011 - 82.14%

November 2011 - 89.80%

December 2011 - 89.29%