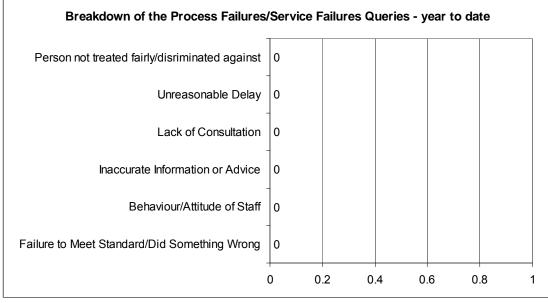

| 0                   | 0                                    | 0                       | 0                              | 0                       | 0                     | 0                  | 0                                       | 0                               | 0     |
| TOTAL   | 3                           | 1                              | 25                  | 0                                    | 4                       | 0                              | 5                       | 2                     | 0                  | 0                                       | 0                               | 40    |

2011/12

## MP Queries

Year to date 11/12



Breakdown of MP queries into categories

Breakdown of the process failure/service failure queries into further categories



# Focus on: Summary of Internal Audit Reports Published

This section of the Performance Information Booklet provides a summary of Audit reports published since the last Monitoring & Audit Committee.

For more information contact Graham Soulsby on 01536 534181.



### Overall audit opinion and key control opinions

We have four categories by which we classify our overall audit opinion and our opinion of the individual key control areas. They are defined as follows:

| Substantial Assurance | The key controls in the terms of reference are being applied consistently and effectively and are being properly managed. No critical or high recommendations made.                                    |
|-----------------------|---------------------------------------------------------------------------