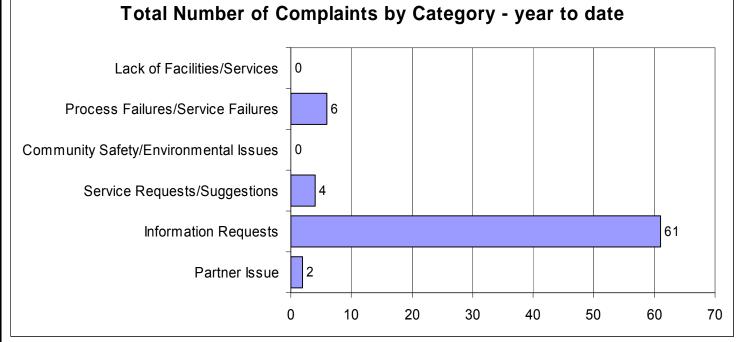

| 0                               | 11 |
| Q4    | 0                           | 0                              | 0                   | 0                                    | 0                       | 0                              | 1                       | 0                     | 0                  | 0                                       | 0                               | 1  |
| TOTAL | 12                          | 6                              | 20                  | 3                                    | 16                      | 2                              | 10                      | 4                     | 0                  | 0                                       | 0                               | 73 |

2011/12

# **Customer Complaints**

Year to date 11/12



Breakdown of customer complaints into categories

Breakdown of the process failure/service failure complaints into further categories



2011/12

# **Customer Complaints**

Year to date 11/12

Detailed breakdown of where process failure/service failure complaints

| nappened                                                                                             |                                |                       |                     |                                         |                                   |                                   |
|------------------------------------------------------------------------------------------------------|--------------------------------|-----------------------|---------------------|-----------------------------------------|----------