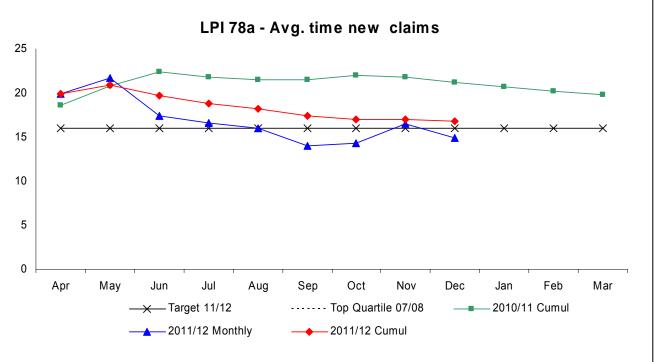

#### LPI 78a

TREND IMPROVED

Low is good

#### **LPI 78a**

| Cumulative performance for December has shown improvement but remains below target (16 da | ays) |
|-------------------------------------------------------------------------------------------|------|
| although in top quartile (under 21 days) at a time when work loads continue to increase.  |      |

December 2011 - 14.9 days

Cumulative December 2011 - 16.8 days