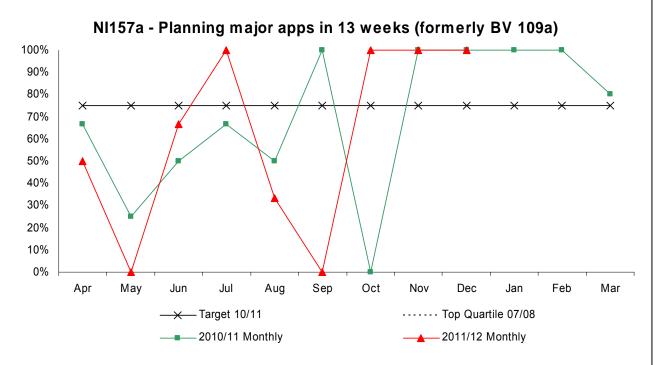

#### NI 157a

#### NI 157a

High is good

#### NI 157a

For the period April 2011 - December 2011, 15 Major applications have been determined and a cumulative performance of 53.33% within 13 weeks has been achieved, this is below our target of 75%

Monthly figures are:

April 2011 - 50%

May 2011 - 0%

June 2011 - 66.67%

July 2011 - 100%

August 2011 - 33.33%

September 2011 - 0%

October 2011 - 100%

November 2011 - 100%

December 2011 - 100%