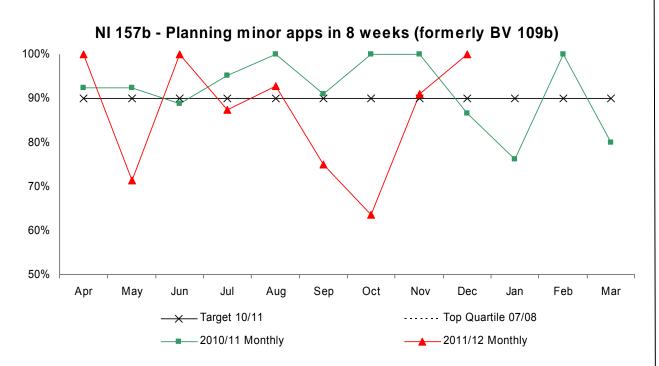

#### NI 157b

#### NI 157b

ON/ABOVE TARGET

TREND
IMPROVED

High is good

#### NI 157b

For the period April 2011 - December 2011, 85 Minor applications have been determined and a cumulative performance of 84.71% within 8 weeks has been achieved - below our target of 90%.

Monthly figures are:

April 2011 - 100%

May 2011 - 71.43%

June 2011 - 100%

July 2011 - 87.50%

August 2011 - 92.86%

September 2011 - 75%

October 2011 - 63.64%

November 2011 - 90.91%

December 2011 - 100%