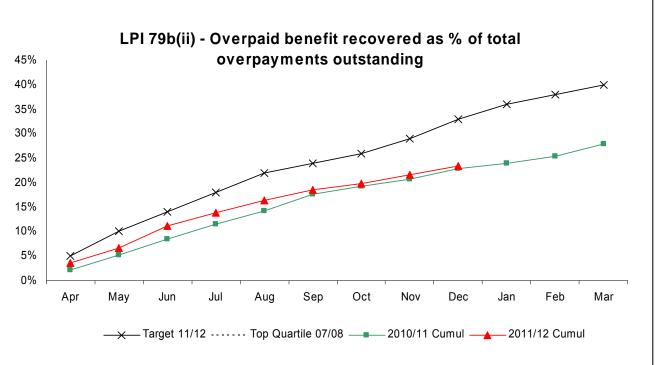

### LPI 79b(ii)

TREND IMPROVED

High is good

#### LPI 79b(ii)

Although targets are not currently being met collection is continuing to improve and further changes being made to processes should see further improvements, at a time when financial hardship in the borough increases.

October 2011 - 19.87% November 2011 - 21.65% December - 23.49%