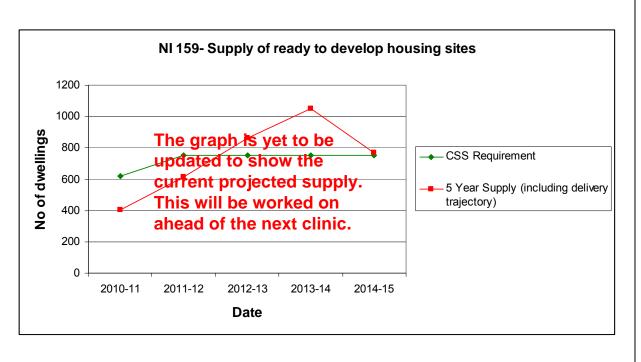

#### NI 159

#### NI 159

THE FIVE YEAR HOUSING LAND SUPPLY FIGURE IS UNDER-REVIEW, AWAITING INPUT ON SHLAA SITES AND EAST KETTERING SUE. IT IS LIKELY KETTERING BOROUGH WILL NOT BE ABLE TO DEMONSTRATE A SUPPLY UNTIL THE ADOPTION OF THE JOINT CORE STRATEGY REVIEW

KBC has contested it has between a 4.6 year and 5.69 year housing land supply in 2010/11.

**Requirement** - The current CSS housing requirement for the 5 year period from 2011/12- 2015/16 is 4,004; this requirement has been reduced marginally to take into account the over-provision in the earlier years of the plan (11 dwellings)..

**Supply** – The Council has defended a 5.69 years housing land supply at appeal. The Inspector was not convinced about delivery at East Kettering and the Kettering town centre AAP (SHLAA) sites, but agreed a 4.6 year supply. Further work is underway to try to improve the picture, this work relates to progressing the East Kettering legal agreement and discharge of conditions, progress with AAPs demonstrating delivery of SHLAA sites, and exploring bringing forward Council owned land.

| Housing supply forecast at 31/3/10                                     | 5 years supply 2                                                 | 2011/12 to 2015/16                                                 |
|------------------------------------------------------------------------|------------------------------------------------------------------|--------------------------------------------------------------------|
| Allocated for housing in the Syet to Development Plan (East Kettering) | be reviè₩ed – plea                                               | ase disreģārd!                                                     |
| Outline Planning Permission                                            | 604                                                              | 604                                                                |
| Full Planning Permission                                               | 660                                                              | 660                                                                |
| Sites with a resolution to grant p/p subject to S106 Agreement         | 1,028                                                            | 1,028                                                              |
| Sites under construction                                               | 279                                                              | 278                                                                |
| Specific, unallocated brownfield sites                                 | 369                                                              | 702                                                                |
|                                                                        | 4,080 – 367 (anticipated completions 2010/11) = 4080 (4.6 years) | 4,923 – 367 (anticipated completions 2010/11) = 4,556 (5.69 years) |