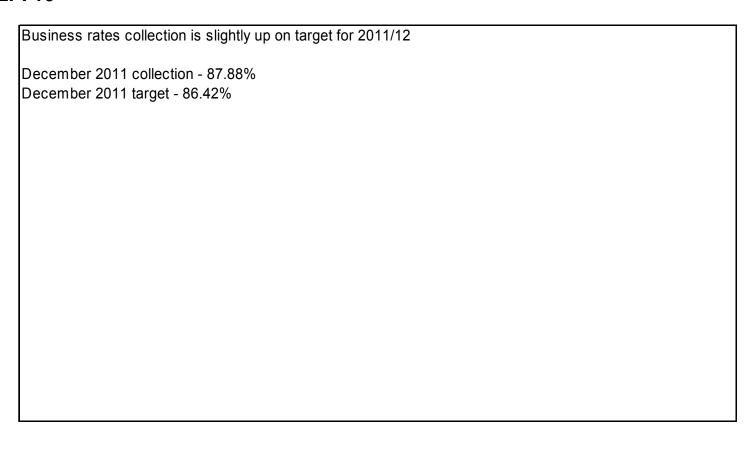

|
|                                                                                                                          |
|                                                                                                                          |
|                                                                                                                          |
|                                                                                                                          |
|                                                                                                                          |







## ON/ABOVE TARGET



TREND STEADY



High is good

#### LPI 78a







TREND IMPROVED



Low is good



#### **LPI 10**



#### **LPI 78a**

| Cumulative performance for December has shown improvement but remains below target (16 da | ays) |
|-------------------------------------------------------------------------------------------|------|
| although in top quartile (under 21 days) at a time when work loads continue to increase.  |      |

December 2011 - 14.9 days

Cumulative December 2011 - 16.8 days



#### **LPI 78b**



TARGET MISSED



TREND IMPROVED



Low is good

#### LPI 79a



ON/ABOVE TARGET



TREND STEADY



High is good



#### **LPI 78b**

| Performance cumulatively is improving month on month and is not far off the cumulative target |
|-----------------------------------------------------------------------------------------------|
| December 2011 - 7.00 days