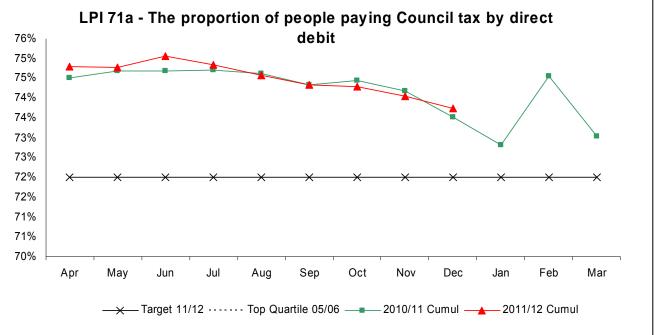

#### **LPI 71b**

ON/ABOVE TARGET

TREND DECLINED

High is good

#### **LPI 71b**

| payments for non domestic rates by direct debit continues to be above target |
|------------------------------------------------------------------------------|
| Target - 47.00                                                               |
| December 2011 - 47.57%                                                       |
|                                                                              |
|                                                                              |
|                                                                              |
|                                                                              |
|                                                                              |
|                                                                              |
|                                                                              |
|                                                                              |