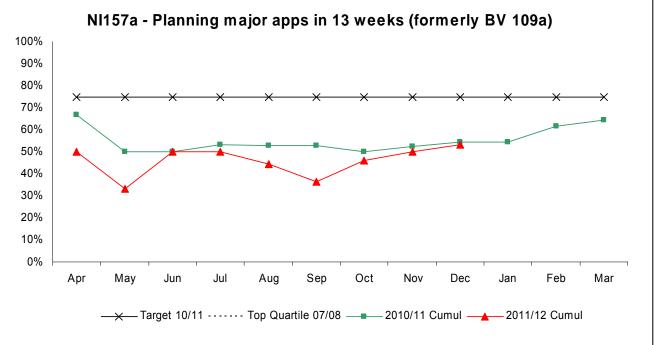

#### NI 157a

#### NI 157a

High is good

#### NI 157a

For the period April 2011 - December 2011, 15 Major applications have been determined and a cumulative performance of 53.33% within 13 weeks has been achieved, this is below our target of 75%

Monthly figures are:

April 2011 - 50%

May 2011 - 0%

June 2011 - 66.67%

July 2011 - 100%

August 2011 - 33.33%

September 2011 - 0%

October 2011 - 100%

November 2011 - 100%

December 2011 - 100%