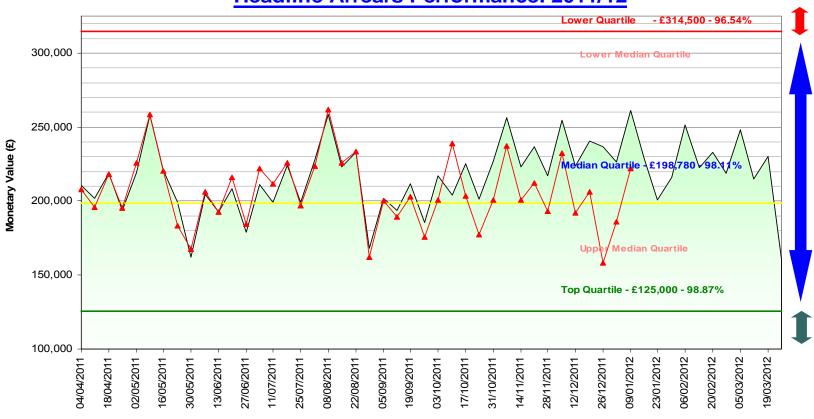

#### **Headline Arrears Performance: 2011/12**

|              | 28/11/2011 | 05/12/2011 | 12/12/2011 | 19/12/2011 | 26/12/2011 | 02/01/2012 | 09/01/2012 |
|--------------|------------|------------|------------|------------|------------|------------|------------|
| 2011-2012    | 193,025    | 232,553    | 191,947    | 206,071    | 158,207    | 185,870    | 222,033    |
| 2010-2011    | 217,299    | 254,822    | 223,808    | 240,688    | 236,870    | 226,769    | 261,489    |
| 2009-2010    | 235,619    | 268,995    | 233,337    | 209,556    | 211,394    | 233,999    | 220,660    |
| 2008-2009    | 291,800    | 328,730    | 281,051    | 253,007    | 258,772    | 284,243    | 263,818    |
| 2007-2008    | 284,302    | 300,000    | 329,158    | 270,073    | 244,752    | 268,132    | 292,867    |
| 2006-2007    | 371,205    | 386,864    | 339,296    | 347,338    | 321,612    | 353,737    | 377,166    |
| Target 11/12 | 217,089    | 254,612    | 323,380    | 240,478    | 236,660    | 226,559    | 261,279    |