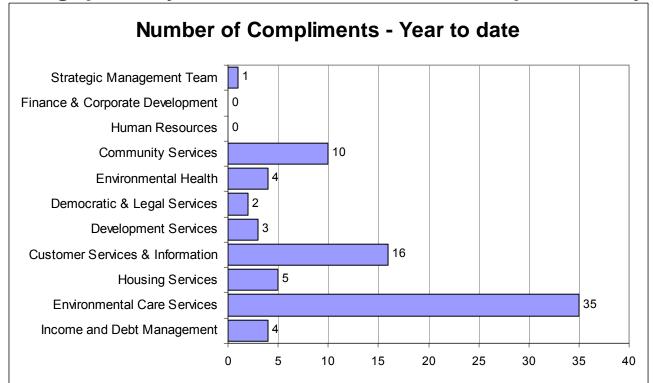

| 39%       | 0.00       | #DIV/0!  | #DIV/0!   | 0.00       |          |           | 0.00       | #DIV/0!  | #DIV/0!   | 2698.76 | 6%       | 2%        |
| 200.03     | 00%      | 34%       | 372.00     | 62%      | 36%       | 229.19     | 61%      | 39%       | 0.00       | #DIV/0!  | #DIV/0!   | 0.00       |          |           | 0.00       | #DIV/U!  | #DIV/U!   | 2096.76 | 6%       |           |





# Focus on: Compliments & Complaints

Report for the period: 2011/12 year

This section of the Performance Information Booklet provides information on compliments and complaints received by the Council.

For more information contact Ian Strachan on 01536 534181.



# **Customer Compliments**

Year to date 11/12

Table showing quarterly breakdown of customer compliments by service



| Quarter | Income & Debt<br>Management | Environmental<br>Care Services | Housing<br>Services | Customer<br>Services &<br>Information | Development<br>Services | Democratic &<br>Legal Services | Environmental<br>Health | Community<br>Services | Human<br>Resources | Finance &<br>Corporate<br>Development | Strategic<br>Management<br>Team | TOTAL |
|---------|-----------------------------|--------------------------------|---------------------|---------------------------------------|-------------------------|--------------------------------|-------------------------|-----------------------|--------------------|---------------------------------------|---------------------------------|-------|
| 1       | 1                           | 9                              | 1                   | 3