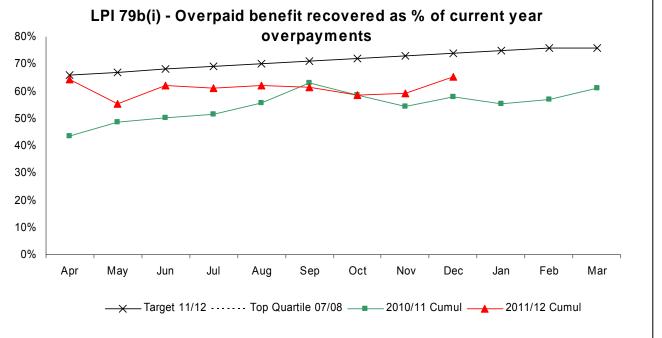

#### LPI 79b(i)

#### TARGET MISSED

#### TREND IMPROVED

High is good

#### LPI 79b(i)

October 2011 - 58.51% November 2011 - 59.20% December - 65.32%

#### LPI 79b(ii)

Although targets are not currently being met collection is continuing to improve and further changes being made to processes should see further improvements, at a time when financial hardship in the borough increases.