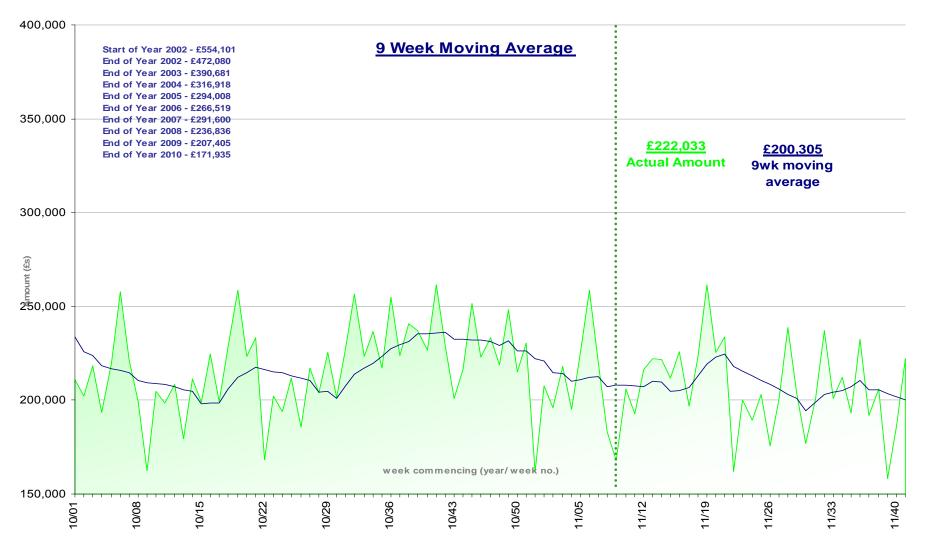

| Date            | 28/11/2011 | 05/12/2011 | 12/12/2011 | 19/12/2011 | 26/12/2011 | 02/01/2012 | 09/01/2012 |
|-----------------|------------|------------|------------|------------|------------|------------|------------|
| Week no         | 11/35      | 11/36      | 11/37      | 11/38      | 11/39      | 11/40      | 11/41      |
| 9wk moving ave  | 207,103    | 210,646    | 205,444    | 205,725    | 208,735    | 207,093    | 200,305    |
| Adjusted amount | 193,025    | 232,553    | 191,947    | 206,071    | 158,207    | 185,870    | 222,033    |