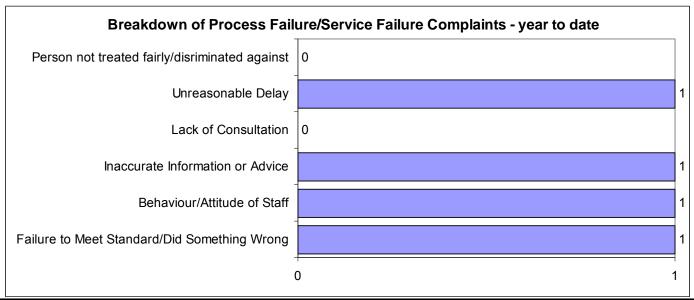

| 0                                    | 0                       | 0                              | 1                       | 0                     | 0                  | 0                                       | 0                               | 1  |
| TOTAL | 12                          | 6                              | 20                  | 3                                    | 16                      | 2                              | 10                      | 4                     | 0                  | 0                                       | 0                               | 73 |

2011/12

# **Customer Complaints**

Year to date 11/12



Breakdown of customer complaints into categories

Breakdown of the process failure/service failure complaints into further categories



2011/12

# **Customer Complaints**

Year to date 11/12

Detailed breakdown of where process failure/service failure complaints

| nappened                                                                                             |                                |                       |                     |                                         |                                   |                                   |
|------------------------------------------------------------------------------------------------------|--------------------------------|-----------------------|---------------------|-----------------------------------------|-----------------------------------|-----------------------------------|
|