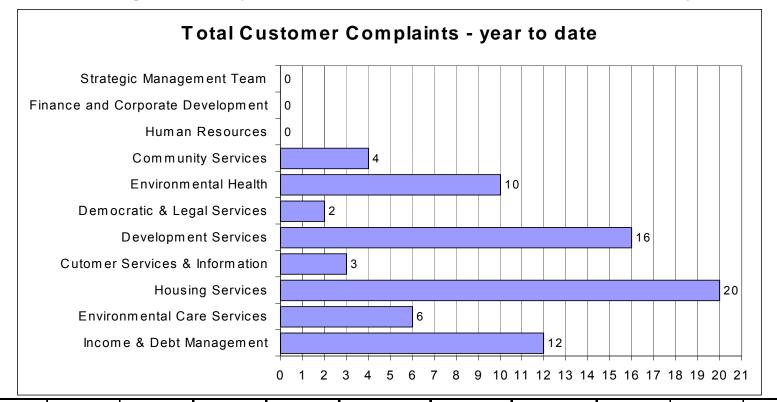

| 0                              | 0                   | 0                                     | 0                       | 0                              | 0                       | 0                     | 0                  | 0                                     | 0                               | 0     |
| Total   | 4                           | 35                             | 5                   | 16                                    | 3                       | 2                              | 4                       | 10                    | 0                  | 0                                     | 1                               | 80    |

# **Customer Complaints**

Year to date 11/12

### Table showing quarterly breakdown of customer complaints by service



|       | Income & Debt<br>Management | Environmental<br>Care Services | Housing<br>Services | Cutomer<br>Services &<br>Information | Development<br>Services | Democratic &<br>Legal Services | Environmental<br>Health | Community<br>Services | Human<br>Resources | Finance and<br>Corporate<br>Development | Strategic<br>Management<br>Team |    |
|-------|-----------------------------|--------------------------------|---------------------|--------------------------------------|-------------------------|--------------------------------|-------------------------|-----------------------|--------------------|-----------------------------------------|---------------------------------|----|
| Q1    | 3                           | 4                              | 11                  | 2