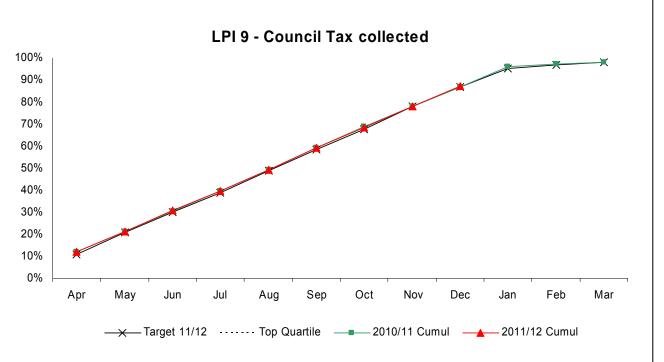

#### LPI 9

TREND STEADY

High is good

#### LPI9

| Collection of Council Tax is currently exceeding target at a time when unemployment and benefit applications are rising. |
|--------------------------------------------------------------------------------------------------------------------------|
| December 2011 collection - 87.04%<br>December 2011 target - 86.70%                                                       |
|                                                                                                                          |
|                                                                                                                          |
|                                                                                                                          |
|                                                                                                                          |
|                                                                                                                          |