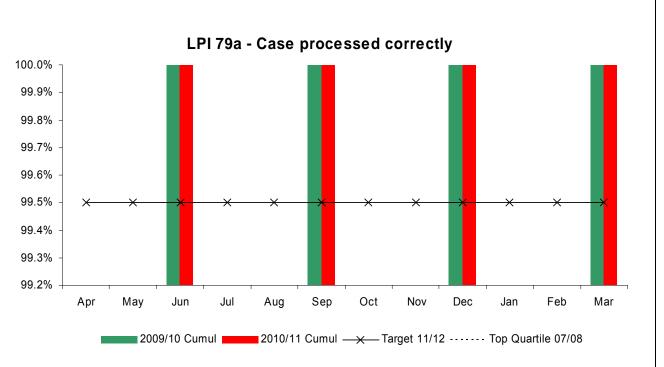

#### LPI 79a

ON/ABOVE TARGET

TREND STEADY

High is good

#### LPI 79a

| 100% accuracy is being maintained during 2011/12 |  |  |  |
|--------------------------------------------------|--|--|--|
|                                                  |  |  |  |
|                                                  |  |  |  |
|                                                  |  |  |  |
|                                                  |  |  |  |
|                                                  |  |  |  |
|                                                  |  |  |  |
|                                                  |  |  |  |
|                                                  |  |  |  |
|                                                  |  |  |  |
|                                                  |  |  |  |
|                                                  |  |  |  |
|                                                  |  |  |  |