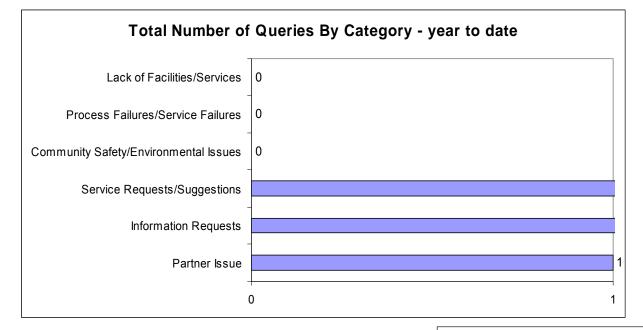

| 0                               | 15    |
| Q4      | 0                           | 0                              | 0                   | 0                                    | 0                       | 0                              | 0                       | 0                     | 0                  | 0                                       | 0                               | 0     |
| TOTAL   | 3                           | 1                              | 25                  | 0                                    | 4                       | 0                              | 5                       | 2                     | 0                  | 0                                       | 0                               | 40    |

2011/12

## MP Queries

Year to date 11/12



Breakdown of MP queries into categories

Breakdown of the process failure/service failure queries into further categories



# Focus on: Summary of Internal Audit Reports Published

This section of the Performance Information Booklet provides a summary of Audit reports published since the last Monitoring & Audit Committee.

For more information contact Graham Soulsby on 01536 534181.



### Overall audit opinion and key control opinions

We have four categories by which we classify our overall audit opinion and our opinion of the individual key control areas. They are defined as follows:

| Substantial Assurance | The key controls in the terms of reference are being applied consistently and effectively and are being properly managed. No critical or high recommendations made.