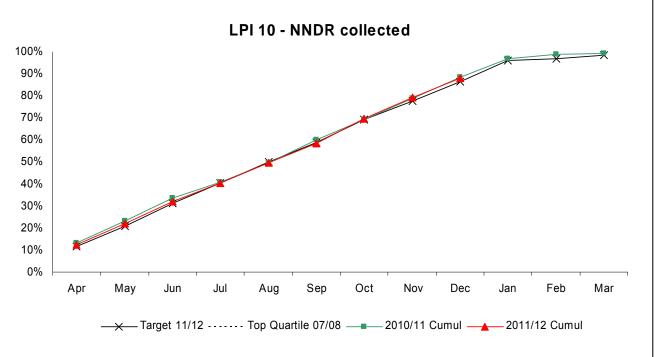

-------------------------------------------|
| December 2011 collection - 87.04%<br>December 2011 target - 86.70%                                                       |
|                                                                                                                          |
|                                                                                                                          |
|                                                                                                                          |
|                                                                                                                          |
|                                                                                                                          |







## ON/ABOVE TARGET



TREND STEADY



High is good

#### LPI 78a







TREND IMPROVED



Low is good



#### **LPI 10**



#### **LPI 78a**

| Cumulative performance for December has shown improvement but remains below target (16 da | ays) |
|-------------------------------------------------------------------------------------------|------|
| although in top quartile (under 21 days) at a time when work loads continue to increase.  |      |

December 2011 - 14.9 days

Cumulative December 2011 - 16.8 days



#### **LPI 78b**



TARGET MISSED



TREND IMPROVED



Low is good

#### LPI 79a



ON/ABOVE TARGET



TREND STEADY



High is good



#### **LPI 78b**

| Performance cumulatively is improving month on month and is not far off the cumulative target |
|---------------------------------