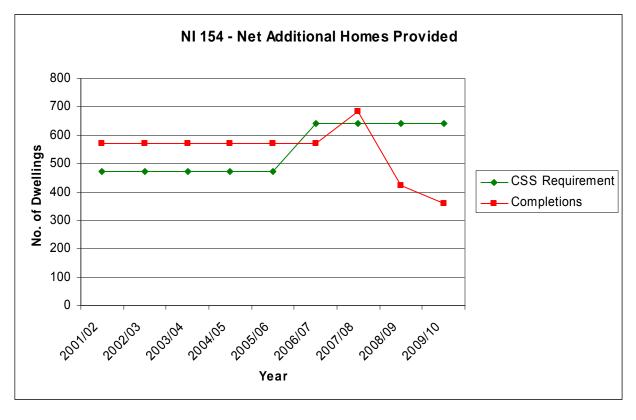

#### NI 154

#### NI 154

There has been a significant decline in the numbers of completions for the monitoring period 2008-2009, which was repeated in 2009-2010. This shortfall is a reflection of the present market conditions, and is mirrored nationally. Even though completion levels are down, Kettering Borough's performance is still strong relative to neighbouring authorities. Due to the scale of completions in previous years, the current position is that in the 9 year period since 2001, Kettering Borough is 11 homes ahead of the Borough's Core Spatial Strategy (CSS) requirement. Kettering Borough is the only North Northamptonshire authority to have successfully delivered against its CSS housing targets. It was estimated mid 2009/2010 that the number of completions for the year were likely to be 185 dwellings, building activity picked up significantly in the latter half of the year. For 2010/2011, it is estimated 367 dwellings will be complete, this will leave us 264 dwellings behind our CSS target.

| YEAR                               | 01-<br>02 | 02-<br>03 | 03-<br>04 | 04-<br>05 | 05-<br>06 | 06-<br>07 | 07-<br>08 | 08-<br>09 | 09-<br>10 | 10-<br>11 | TOTAL |
|------------------------------------|-----------|-----------|-----------|-----------|-----------|-----------|-----------|-----------|-----------|-----------|-------|
| CSS requirement                    | 471       | 471       | 471       | 471       | 471       | 642       | 642       | 642       | 642       | 642       | 5,565 |
| Annual completions                 | 572       | 572       | 572       | 572       | 572       | 572       | 685       | 422       | 395       | 473       | 5,407 |
| Units provided against requirement | 101       | 101       | 101       | 101       | 101       | -70       | 43        | -220      | -247      | -169      | -158  |