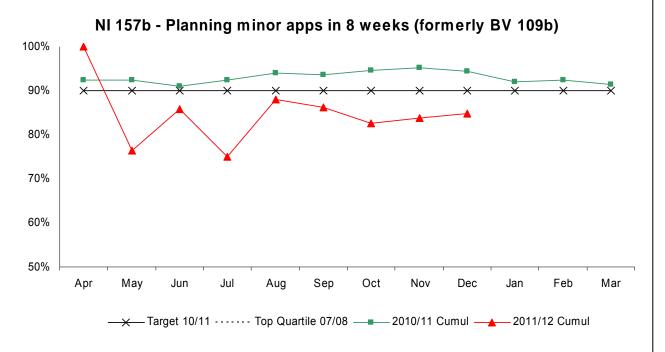

#### NI 157b

#### NI 157b

ON/ABOVE TARGET

TREND
IMPROVED

High is good

#### NI 157b

For the period April 2011 - December 2011, 85 Minor applications have been determined and a cumulative performance of 84.71% within 8 weeks has been achieved - below our target of 90%.

Monthly figures are:

April 2011 - 100%

May 2011 - 71.43%

June 2011 - 100%

July 2011 - 87.50%

August 2011 - 92.86%

September 2011 - 75%

October 2011 - 63.64%

November 2011 - 90.91%

December 2011 - 100%