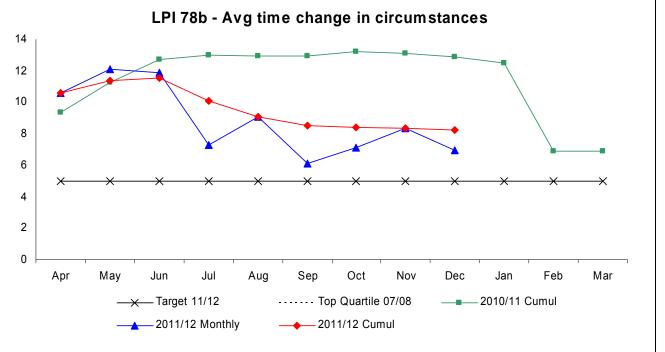

#### **LPI 78b**

TARGET MISSED

TREND IMPROVED

Low is good

#### **LPI 78b**

| Performance cumulatively is improving month on month and is not far off the cumulative target |
|-----------------------------------------------------------------------------------------------|
| December 2011 - 7.00 days                                                                     |
| Target - 5 days                                                                               |
| Cumulative December 8.2 days                                                                  |
|                                                                                               |
|                                                                                               |
|                                                                                               |
|                                                                                               |
|                                                                                               |
|                                                                                               |
|                                                                                               |
|                                                                                               |