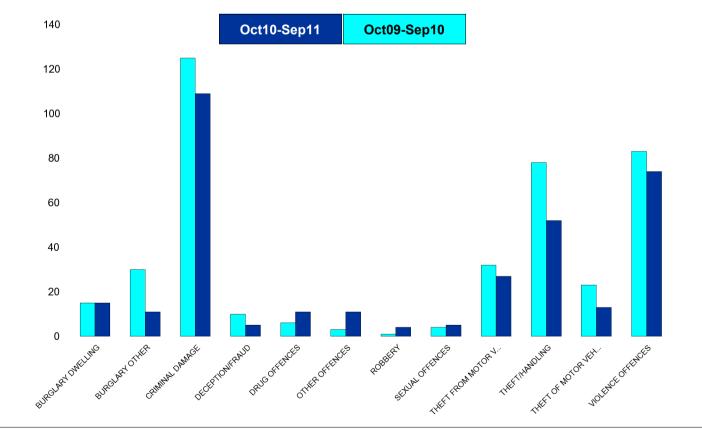

### K006 & K007 Desborough - Crime

| HO Group                  | No of Crimes<br>(Oct10-Sep11) | No of Crimes<br>(Oct09-Sep10) | +/- Crime | % Change |
|---------------------------|-------------------------------|-------------------------------|-----------|----------|
| BURGLARY DWELLING         | 15                            | 15                            | 0         | 0%       |
| BURGLARY OTHER            | 11                            | 30                            | -19       | -63%     |
| CRIMINAL DAMAGE           | 109                           | 125                           | -16       | -13%     |
| DECEPTION/FRAUD           | 5                             | 10                            | -5        | -50%     |
| DRUG OFFENCES             | 11                            | 6                             | 5         | 83%      |
| OTHER OFFENCES            | 11                            | 3                             | 8         | 267%     |
| ROBBERY                   | 4                             | 1                             | 3         | 300%     |
| SEXUAL OFFENCES           | 5                             | 4                             | 1         | 25%      |
| THEFT FROM MOTOR VEHICLES | 27                            | 32                            | -5        | -16%     |
| THEFT/HANDLING            | 52                            | 78                            | -26       | -33%     |
| THEFT OF MOTOR VEHICLES   | 13                            | 23                            | -10       | -43%     |
| VIOLENCE OFFENCES         | 74                            | 83                            | -9        | -11%     |
| Sum:                      | 337                           | 410                           | -73       | -18%     |

| No of<br>Cleared<br>Up Crimes | Detection<br>Rate<br>(Past 12<br>Months) |
|-------------------------------|------------------------------------------|
| 0                             | 0%                                       |
| 1                             | 9%                                       |
| 7                             | 6%                                       |
| 0                             | 0%                                       |
| 8                             | 73%                                      |
| 8                             | 73%                                      |
| 0                             | 0%                                       |
| 1                             | 20%                                      |
| 0                             | 0%                                       |
| 6                             | 12%                                      |
| 5                             | 38%                                      |
| 37                            | 50%                                      |
| 73                            | 22%                                      |