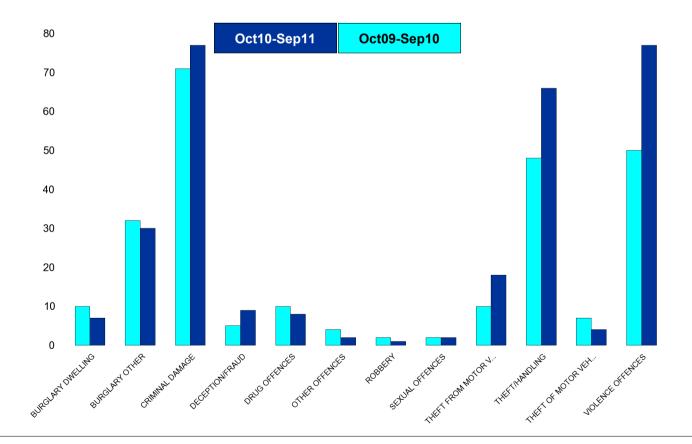

### **K005 Burton Latimer - Crime**

| HO Group                  | No of Crimes<br>(Oct10-Sep11) | No of Crimes<br>(Oct09-Sep10) | +/- Crime | % Change |
|---------------------------|-------------------------------|-------------------------------|-----------|----------|
| BURGLARY DWELLING         | 7                             | 10                            | -3        | -30%     |
| BURGLARY OTHER            | 30                            | 32                            | -2        | -6%      |
| CRIMINAL DAMAGE           | 77                            | 71                            | 6         | 8%       |
| DECEPTION/FRAUD           | 9                             | 5                             | 4         | 80%      |
| DRUG OFFENCES             | 8                             | 10                            | -2        | -20%     |
| OTHER OFFENCES            | 2                             | 4                             | -2        | -50%     |
| ROBBERY                   | 1                             | 2                             | -1        | -50%     |
| SEXUAL OFFENCES           | 2                             | 2                             | 0         | 0%       |
| THEFT FROM MOTOR VEHICLES | 18                            | 10                            | 8         | 80%      |
| THEFT/HANDLING            | 66                            | 48                            | 18        | 38%      |
| THEFT OF MOTOR VEHICLES   | 4                             | 7                             | -3        | -43%     |
| VIOLENCE OFFENCES         | 77                            | 50                            | 27        | 54%      |
| Sum:                      | 301                           | 251                           | 50        | 20%      |

| No of<br>Cleared<br>Up Crimes | Detection<br>Rate<br>(Past 12<br>Months) |
|-------------------------------|------------------------------------------|
| 0                             | 0%                                       |
| 16                            | 53%                                      |
| 15                            | 19%                                      |
| 3                             | 33%                                      |
| 8                             | 100%                                     |
| 2                             | 100%                                     |
| 1                             | 100%                                     |
| 2                             | 100%                                     |
| 2                             | 11%                                      |
| 6                             | 9%                                       |
| 4                             | 100%                                     |
| 37                            | 48%                                      |
| 96                            | 32%                                      |