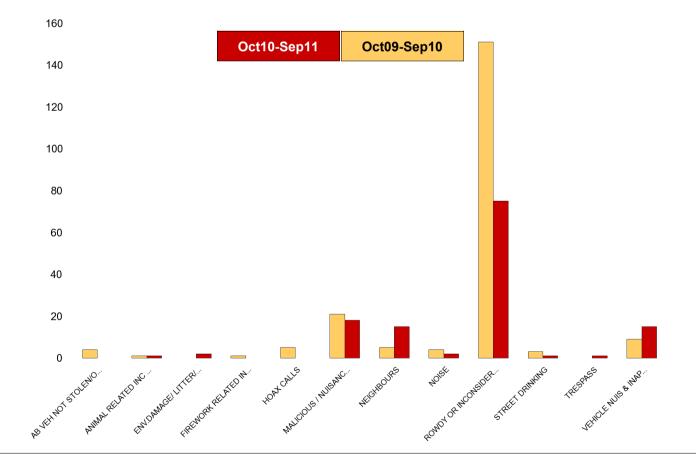

### **K003 Barton ASB**

| NSIR Closing Cat. 1 Desc       | No of Incidents<br>(Oct10-Sep11) | No of Incidents<br>(Oct09-Nov10) | +/- Incidents | % Change<br>Incidents |
|--------------------------------|----------------------------------|----------------------------------|---------------|-----------------------|
| AB VEH NOT STOLEN/OBSTRUCT     | 0                                | 4                                | -4            | -100%                 |
| ANIMAL RELATED INC ANTI-SOCIAL | 1                                | 1                                | 0             | 0%                    |
| ENV.DAMAGE/ LITTER/ NEEDLES    | 2                                | 0                                | 2             | 0%                    |
| FIREWORK RELATED INCIDENTS     | 0                                | 1                                | -1            | -100%                 |
| HOAX CALLS                     | 0                                | 5                                | -5            | -100%                 |
| MALICIOUS / NUISANCE COMMS     | 18                               | 21                               | -3            | -14%                  |
| NEIGHBOURS                     | 15                               | 5                                | 10            | 200%                  |
| NOISE                          | 2                                | 4                                | -2            | -50%                  |
| ROWDY OR INCONSIDERATE BEHAV   | 75                               | 151                              | -76           | -50%                  |
| STREET DRINKING                | 1                                | 3                                | -2            | -67%                  |
| TRESPASS                       | 1                                | 0                                | 1             | 0%                    |
| VEHICLE NUIS & INAPPROP VEH US | 15                               | 9                                | 6             | 67%                   |
| Sum:                           | 130                              | 204                              | -74           | -36%                  |