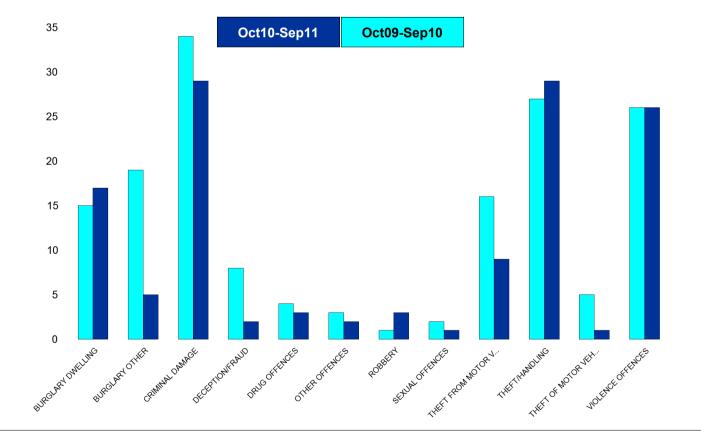

### K003 Barton - Crime

| HO Group                  | No of Crimes<br>(Oct10-Sep11) | No of Crimes<br>(Oct09-Sep10) | +/- Crime | % Change |
|---------------------------|-------------------------------|-------------------------------|-----------|----------|
| BURGLARY DWELLING         | 17                            | 15                            | 2         | 13%      |
| BURGLARY OTHER            | 5                             | 19                            | -14       | -74%     |
| CRIMINAL DAMAGE           | 29                            | 34                            | -5        | -15%     |
| DECEPTION/FRAUD           | 2                             | 8                             | -6        | -75%     |
| DRUG OFFENCES             | 3                             | 4                             | -1        | -25%     |
| OTHER OFFENCES            | 2                             | 3                             | -1        | -33%     |
| ROBBERY                   | 3                             | 1                             | 2         | 200%     |
| SEXUAL OFFENCES           | 1                             | 2                             | -1        | -50%     |
| THEFT FROM MOTOR VEHICLES | 9                             | 16                            | -7        | -44%     |
| THEFT/HANDLING            | 29                            | 27                            | 2         | 7%       |
| THEFT OF MOTOR VEHICLES   | 1                             | 5                             | -4        | -80%     |
| VIOLENCE OFFENCES         | 26                            | 26                            | 0         | 0%       |
| Sum:                      | 127                           | 160                           | -33       | -21%     |

| No of<br>Cleared<br>Up Crimes | Detection<br>Rate<br>(Past 12<br>Months) |
|-------------------------------|------------------------------------------|
| 3                             | 18%                                      |
| 2                             | 40%                                      |
| 2                             | 7%                                       |
| 2                             | 100%                                     |
| 3                             | 100%                                     |
| 2                             | 100%                                     |
| 1                             | 33%                                      |
| 0                             | 0%                                       |
| 0                             | 0%                                       |
| 5                             | 17%                                      |
| 1                             | 100%                                     |
| 16                            | 62%                                      |
| 37                            | 29%                                      |