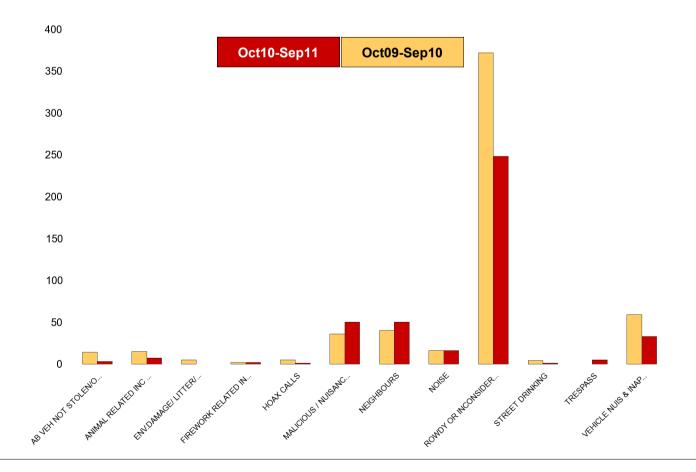

### K006 & K007 Desborough ASB

| NSIR Closing Cat. 1 Desc       | No of Incidents<br>(Oct10-Sep11) | No of Incidents<br>(Oct09-Nov10) | +/- Incidents | % Change<br>Incidents |
|--------------------------------|----------------------------------|----------------------------------|---------------|-----------------------|
| AB VEH NOT STOLEN/OBSTRUCT     | 3                                | 14                               | -11           | -79%                  |
| ANIMAL RELATED INC ANTI-SOCIAL | 7                                | 15                               | -8            | -53%                  |
| ENV.DAMAGE/ LITTER/ NEEDLES    | 0                                | 5                                | -5            | -100%                 |
| FIREWORK RELATED INCIDENTS     | 2                                | 2                                | 0             | 0%                    |
| HOAX CALLS                     | 1                                | 5                                | -4            | -80%                  |
| MALICIOUS / NUISANCE COMMS     | 50                               | 36                               | 14            | 39%                   |
| NEIGHBOURS                     | 50                               | 40                               | 10            | 25%                   |
| NOISE                          | 16                               | 16                               | 0             | 0%                    |
| ROWDY OR INCONSIDERATE BEHAV   | 248                              | 372                              | -124          | -33%                  |
| STREET DRINKING                | 1                                | 4                                | -3            | -75%                  |
| TRESPASS                       | 5                                | 0                                | 5             | 0%                    |
| VEHICLE NUIS & INAPPROP VEH US | 33                               | 59                               | -26           | -44%                  |
| Sum:                           | 416                              | 568                              | -152          | -27%                  |