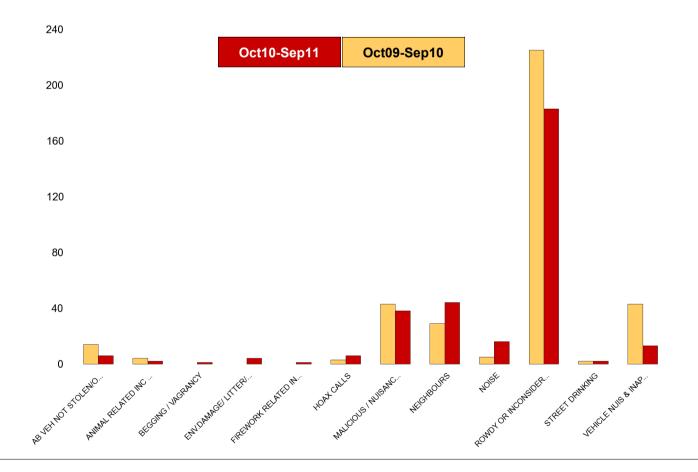

### **K005 Latimer ASB**

| NSIR Closing Cat. 1 Desc       | No of Incidents<br>(Oct10-Sep11) | No of Incidents<br>(Oct09-Nov10) | +/- Incidents | % Change<br>Incidents |
|--------------------------------|----------------------------------|----------------------------------|---------------|-----------------------|
| AB VEH NOT STOLEN/OBSTRUCT     | 6                                | 14                               | -8            | -57%                  |
| ANIMAL RELATED INC ANTI-SOCIAL | 2                                | 4                                | -2            | -50%                  |
| BEGGING / VAGRANCY             | 1                                | 0                                | 1             | 0%                    |
| ENV.DAMAGE/ LITTER/ NEEDLES    | 4                                | 0                                | 4             | 0%                    |
| FIREWORK RELATED INCIDENTS     | 1                                | 0                                | 1             | 0%                    |
| HOAX CALLS                     | 6                                | 3                                | 3             | 100%                  |
| MALICIOUS / NUISANCE COMMS     | 38                               | 43                               | -5            | -12%                  |
| NEIGHBOURS                     | 44                               | 29                               | 15            | 52%                   |
| NOISE                          | 16                               | 5                                | 11            | 220%                  |
| ROWDY OR INCONSIDERATE BEHAV   | 183                              | 225                              | -42           | -19%                  |
| STREET DRINKING                | 2                                | 2                                | 0             | 0%                    |
| VEHICLE NUIS & INAPPROP VEH US | 13                               | 43                               | -30           | -70%                  |
| Sum:                           | 316                              | 368                              | -52           | -14%                  |