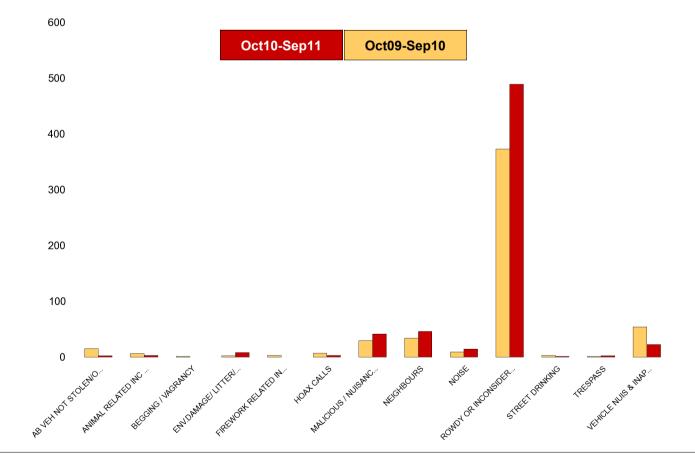

### **K012 Rothwell ASB**

| NSIR Closing Cat. 1 Desc       | No of Incidents<br>(Oct10-Sep11) | No of Incidents<br>(Oct09-Nov10) | +/- Incidents | % Change<br>Incidents |
|--------------------------------|----------------------------------|----------------------------------|---------------|-----------------------|
| AB VEH NOT STOLEN/OBSTRUCT     | 2                                | 15                               | -13           | -87%                  |
| ANIMAL RELATED INC ANTI-SOCIAL | 3                                | 6                                | -3            | -50%                  |
| BEGGING / VAGRANCY             | 0                                | 1                                | -1            | -100%                 |
| ENV.DAMAGE/ LITTER/ NEEDLES    | 8                                | 2                                | 6             | 300%                  |
| FIREWORK RELATED INCIDENTS     | 0                                | 3                                | -3            | -100%                 |
| HOAX CALLS                     | 3                                | 7                                | -4            | -57%                  |
| MALICIOUS / NUISANCE COMMS     | 41                               | 29                               | 12            | 41%                   |
| NEIGHBOURS                     | 46                               | 34                               | 12            | 35%                   |
| NOISE                          | 14                               | 9                                | 5             | 56%                   |
| ROWDY OR INCONSIDERATE BEHAV   | 489                              | 373                              | 116           | 31%                   |
| STREET DRINKING                | 1                                | 3                                | -2            | -67%                  |
| TRESPASS                       | 2                                | 1                                | 1             | 100%                  |
| VEHICLE NUIS & INAPPROP VEH US | 22                               | 54                               | -32           | -59%                  |
| Sum:                           | 631                              | 537                              | 94            | 18%                   |