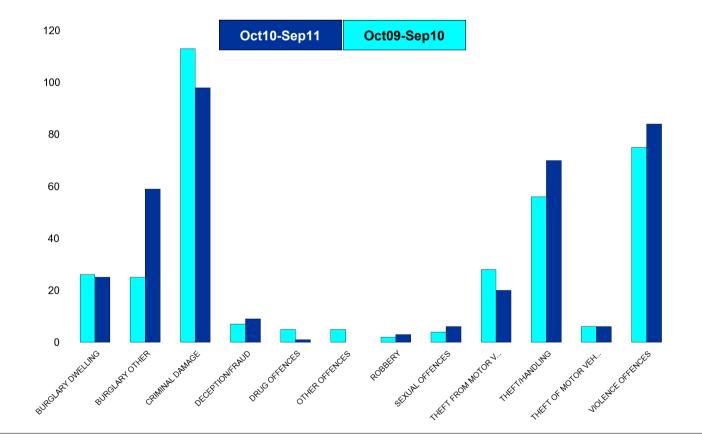

### K012 Rothwell - Crime

| HO Group                  | No of Crimes<br>(Oct10-Sep11) | No of Crimes<br>(Oct09-Sep10) | +/- Crime | % Change |
|---------------------------|-------------------------------|-------------------------------|-----------|----------|
| BURGLARY DWELLING         | 25                            | 26                            | -1        | -4%      |
| BURGLARY OTHER            | 59                            | 25                            | 34        | 136%     |
| CRIMINAL DAMAGE           | 98                            | 113                           | -15       | -13%     |
| DECEPTION/FRAUD           | 9                             | 7                             | 2         | 29%      |
| DRUG OFFENCES             | 1                             | 5                             | -4        | -80%     |
| OTHER OFFENCES            | 0                             | 5                             | -5        | -100%    |
| ROBBERY                   | 3                             | 2                             | 1         | 50%      |
| SEXUAL OFFENCES           | 6                             | 4                             | 2         | 50%      |
| THEFT FROM MOTOR VEHICLES | 20                            | 28                            | -8        | -29%     |
| THEFT/HANDLING            | 70                            | 56                            | 14        | 25%      |
| THEFT OF MOTOR VEHICLES   | 6                             | 6                             | 0         | 0%       |
| VIOLENCE OFFENCES         | 84                            | 75                            | 9         | 12%      |
| Sum:                      | 381                           | 352                           | 29        | 8%       |

| No of<br>Cleared<br>Up Crimes | Detection<br>Rate<br>(Past 12<br>Months) |
|-------------------------------|------------------------------------------|
| 6                             | 24%                                      |
| 6                             | 10%                                      |
| 19                            | 19%                                      |
| 2                             | 22%                                      |
| 1                             | 100%                                     |
| 0                             | 0%                                       |
| 0                             | 0%                                       |
| 1                             | 17%                                      |
| 1                             | 5%                                       |
| 13                            | 19%                                      |
| 1                             | 17%                                      |
| 34                            | 40%                                      |
| 84                            | 22%                                      |