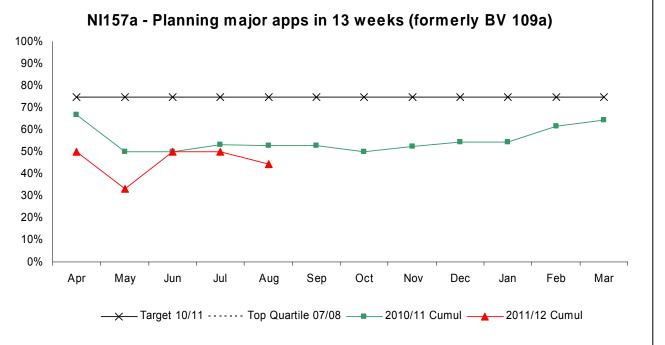

#### NI 157a

#### NI 157a

NI157a - Planning major apps in 13 weeks (formerly BV 109a) 100% 90% 80% 70% 60% 50% 40% 30% 20% 10% 0% Apr May Jun Jul Aug Sep Nov Dec Jan Feb Mar ——— Target 10/11 ---- Top Quartile 07/08 2010/11 Monthly \_\_\_\_ 2011/12 Monthly

High is good

| 'a |
|----|
| 'a |

| For the period April 2011 - August 2011, 9 Major applications have been determined and a cumulative performance of 44.44% within 13 weeks has been achieved, this is below our target of 75% |  |  |  |  |  |
|----------------------------------------------------------------------------------------------------------------------------------------------------------------------------------------------|--|--|--|--|--|
| Monthly figures are:                                                                                                                                                                         |  |  |  |  |  |
| April 2011 - 50% (1 largescale major and 1 smallscale major applications determined)                                                                                                         |  |  |  |  |  |
|                                                                                                                                                                                              |  |  |  |  |  |