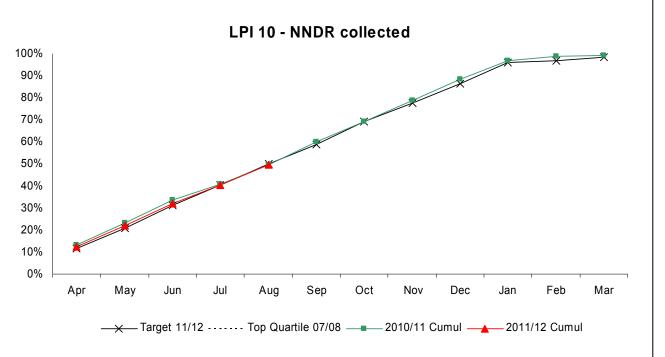

-------------------------------------------------|
| August 2011 collection - 49.22%<br>August 2011 target - 48.90%                                                          |
|                                                                                                                         |
|                                                                                                                         |
|                                                                                                                         |
|                                                                                                                         |
|                                                                                                                         |







# ON/ABOVE TARGET



TREND STEADY



High is good

#### **LPI 78a**







TREND IMPROVED



Low is good



#### **LPI 10**



#### **LPI 78a**

Cumulative performance for August has shown improvement but remains below target (16 days) although in top quartile (under 21 days) at a time when work loads continue to increase.

June 2011 - 17.4 days July 2011 - 16.6 days August 2011 - 16.0 days

Cumulative June 2011 - 19.7 days Cumulative July 2011 - 18.8 days Cumulative August 2011 - 18.2 days



## **LPI 78b**



TARGET MISSED



TREND IMPROVED



Low is good

## LPI 79a



ON/ABOVE TARGET



TREND STEADY



High is good



#### **LPI 78b**

| Performance cumulatively is improving month on month and is not far off the cumulative target |
|---------------------------------------------------