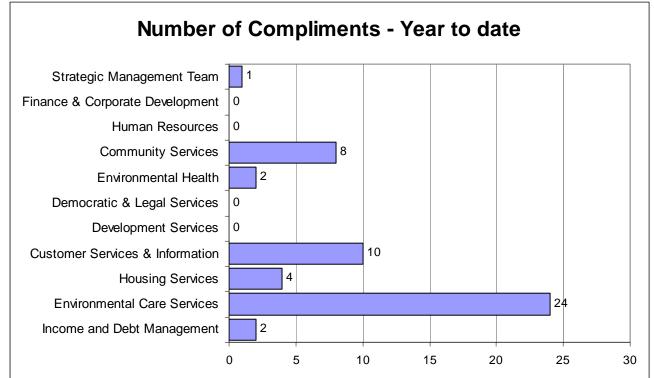

|           | 0.00    |           |                   |           | 0.00     |           |                   |           | 0.00    |           | 0.00              | 0         | 0.00     | 0.0       | 0.0               | 0 #DIV/0! | 0.00      | 0.00      | 0.00              | ) #DIV/0! |





| Focus on: C | ompliments | & Comp | laints | S |
|-------------|------------|--------|--------|---|
|-------------|------------|--------|--------|---|

Report for the period: 2011/12 year

This section of the Performance Information Booklet provides information on compliments and complaints received by the Council.

For more information contact Ian Strachan on 01536 534181.



## **Customer Compliments**

Year to date 11/12

Table showing quarterly breakdown of customer compliments by service



| Q | uarter | Income & Debt<br>Management | Environmental<br>Care Services | Housing<br>Services | Customer<br>Services &<br>Information | Development<br>Services | Democratic &<br>Legal Services | Environmental<br>Health | Community<br>Services | Human<br>Resources | Finance &<br>Corporate<br>Development | Strategic<br>Management<br>Team | TOTAL |
|---|--------|-----------------------------|--------------------------------|---------------------|---------------------------------------|-------------------------|--------------------------------|-------------------------|-----------------------|--------------------|---------------------------------------|---------------------------------|-------|
|   | 1      | 1                           | 9                              | 1