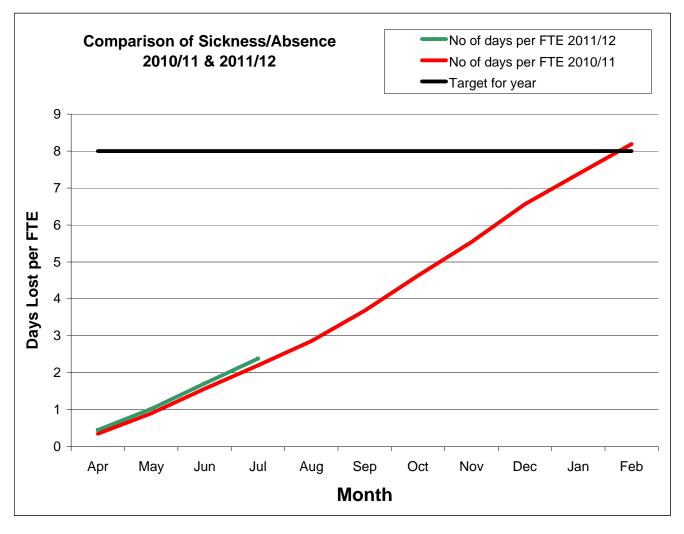

|           | 0.00     | )         |                   |           | 0.00      |           |                   |           |
|         |           |                   |           |         |           |                   |           |          |           |                   |           |         |           |                   |           |          |           |                   |           |           |           |                   |           |
| 0.0     | 0         |                   |           | 0.00    |           |                   |           | 0.00     |           |                   |           | 0.00    |           | 0.00              | 0         | 0.00     | 0.0       | 0.0               | 0 #DIV/0! | 0.00      | 0.00      | 0.00              | ) #DIV/0! |





| Focus on: C | ompliments | & Comp | laints | S |
|-------------|------------|--------|--------|---|
|-------------|------------|--------|--------|---|

Report for the period: 2011/12 year

This section of the Performance Information Booklet provides information on compliments and complaints received by the Council.

For more information contact Ian Strachan on 01536 534181.



## **Customer Compliments**

Year to date 11/12

Table showing quarterly breakdown of customer compliments by service



| Q | uarter | Income & Debt<br>Management | Environmental<br>Care Services | Housing<br>Services | Customer<br>Services &<br>Information | Development<br>Services | Democratic &<br>Legal Services | Environmental<br>Health | Community<br>Services | Human<br>Resources | Finance &<br>Corporate<br