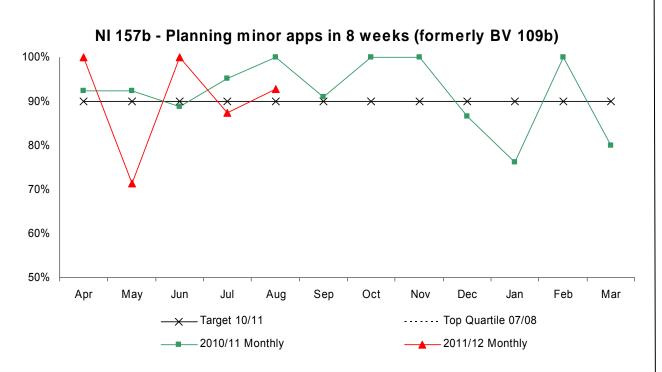

#### NI 157b

#### NI 157b

TREND IMPROVED

High is good

| NI  | 1 1 | 57         | h |
|-----|-----|------------|---|
| IVI |     | <b>7</b> / | n |

| For the period April 2011 - August 2011, 50 Minor applications have been determined and a cumulative |  |  |  |  |  |
|------------------------------------------------------------------------------------------------------|--|--|--|--|--|
| performance of 88% within 8 weeks has been achieved - below our target of 90%.                       |  |  |  |  |  |
|                                                                                                      |  |  |  |  |  |
| Monthly figures are:                                                                                 |  |  |  |  |  |
| April 2011 - 100%                                                                                    |  |  |  |  |  |
|                                                                                                      |  |  |  |  |  |
|                                                                                                      |  |  |  |  |  |
|                                                                                                      |  |  |  |  |  |
|                                                                                                      |  |  |  |  |  |
|                                                                                                      |  |  |  |  |  |
|                                                                                                      |  |  |  |  |  |
|                                                                                                      |  |  |  |  |  |
|                                                                                                      |  |  |  |  |  |
|                                                                                                      |  |  |  |  |  |
|                                                                                                      |  |  |  |  |  |
|                                                                                                      |  |  |  |  |  |
|                                                                                                      |  |  |  |  |  |
|                                                                                                      |  |  |  |  |  |
|                                                                                                      |  |  |  |  |  |
|                                                                                                      |  |  |  |  |  |