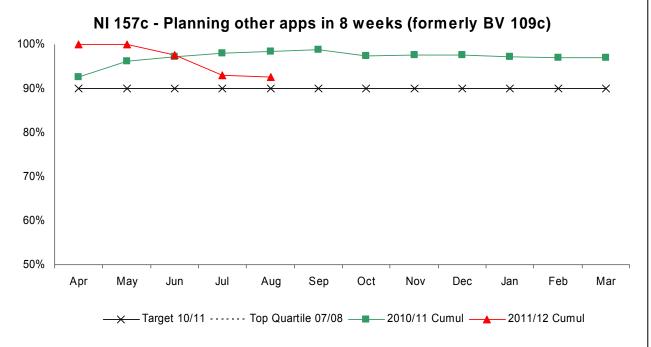

#### NI 157c

ON / ABOVE TARGET

TREND IMPROVED

High is good

| NI 1  | 57c                                 |                                              |
|-------|-------------------------------------|----------------------------------------------|
| For t | the period April 2011 - August 2011 | 163 other planning applications have been of |

or the period April 2011 - August 2011, 163 other planning applications have been determined and a cumulative performance of 92.64% within 8 weeks has been achieved. Current performance is above our target of 90%. Monthly figures are: April 2011 - 100%