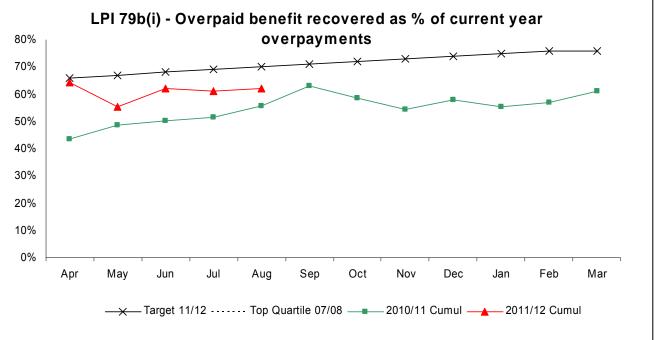

## LPI 79b(i)

# LPI 79b(ii)

Although targets are not currently being met collection is continuing to improve and further changes being made to processes should see further improvements.

July 2011 - 13.79% August 2011 - 16.43%