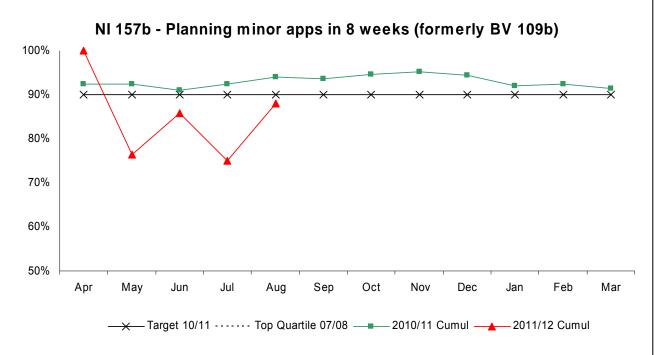

#### NI 157b

#### NI 157b

TREND IMPROVED

High is good

| NI  | 1 1 | 57         | h |
|-----|-----|------------|---|
| IVI |     | <b>7</b> / | n |

| For the period April 2011 - August 2011, 50 Minor applications have been determined and a cumulative |  |  |  |  |  |
|------------------------------------------------------------------------------------------------------|--|--|--|--|--|
| performance of 88% within 8 weeks has been achieved - below our target of 90%.                       |  |  |  |  |  |
|                                                                                                      |  |  |  |  |  |
| Monthly figures are:                                                                                 |  |  |  |  |  |
| April 2011 - 100%                                                                                    |  |  |  |  |  |
|                                                                                                      |  |  |  |  |  |
|                                                                                                      |  |  |  |  |  |
|                                                                                                      |  |  |  |  |  |
|                                                                                                      |  |  |  |  |  |
|                                                                                                      |  |  |  |  |  |
|                                                                                                      |  |  |  |  |  |
|                                                                                                      |  |  |  |  |  |
|                                                                                                      |  |  |  |  |  |
|                                                                                                      |  |  |  |  |  |
|                                                                                                      |  |  |  |  |  |
|                                                                                                      |  |  |  |  |  |
|                                                                                                      |  |  |  |  |  |
|                                                                                                      |  |  |  |  |  |
|                                                                                                      |  |  |  |  |  |
|                                                                                                      |  |  |  |  |  |