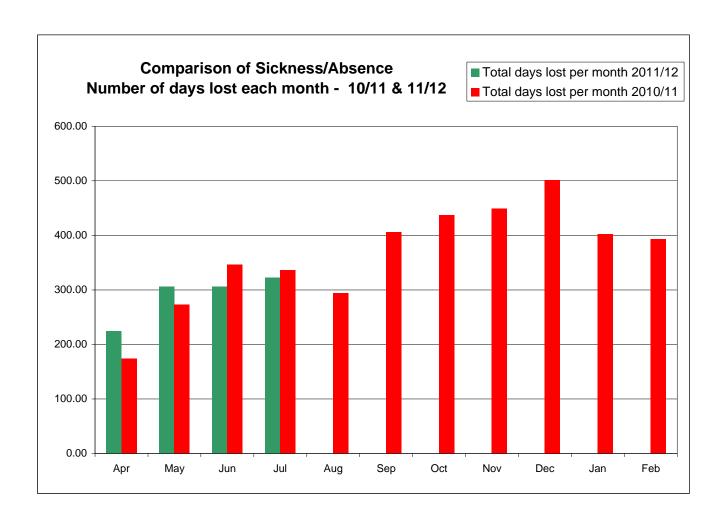

|           | 0.00     | )         |                   |           | 0.00      |           |                   |           |
|         |           |                   |           |         |           |                   |           |          |           |                   |           |         |           |                   |           |          |           |                   |           |           |           |                   |           |
| 0.0     | 0         |                   |           | 0.00    |           |                   |           | 0.00     |           |                   |           | 0.00    |           | 0.00              | 0         | 0.00     | 0.0       | 0.0               | 0 #DIV/0! | 0.00      | 0.00      | 0.00              | ) #DIV/0! |





| Focus on: C | ompliments | & Comp | laints | S |
|-------------|------------|--------|--------|---|
|-------------|------------|--------|--------|---|

Report for the period: 2011/12 year

This section of the Performance Information Booklet provides information on compliments and complaints received by the Council.

For more information contact Ian Strachan on 01536 534181.



## **Customer Compliments**

Year to date 11/12

Table showing quarterly breakdown of customer compliments by service



| Q | uarter | Income & Debt<br>Management | Environmental<br>Care Services | Housing<br>Services | Customer<br>Services &<br>Information | Development<br>Services | Democratic &<br>Legal Services | Environmental<br>Health | Community<br>Services | Human<br>Resources | Finance &<br>Corporate<