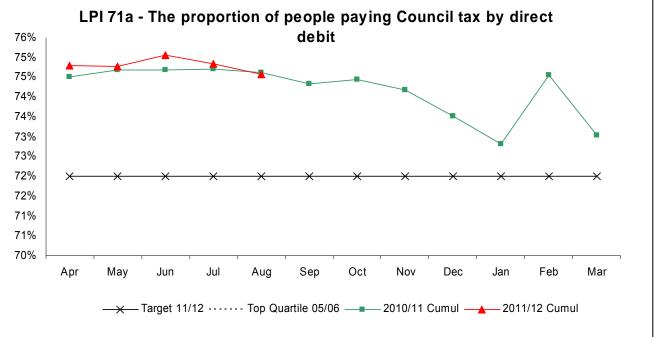

#### **LPI 71a**

ON/ABOVE TARGET

TREND DECLINED

High is good

#### **LPI 71a**