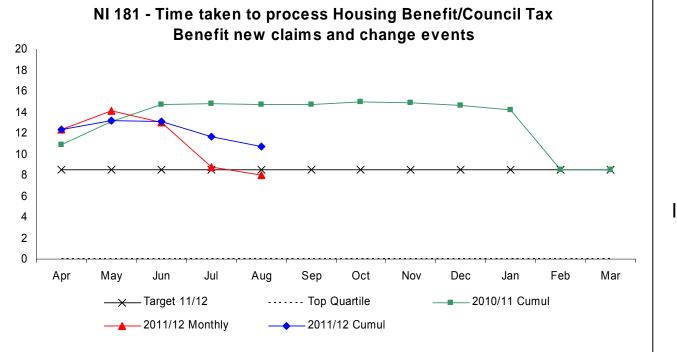

#### NI 181

TREND IMPROVED

Low is good

#### NI 181

#### **LPI 78a**

Cumulative performance for August has shown improvement but remains below target (16 days) although in top quartile (under 21 days) at a time when work loads continue to increase.

June 2011 - 17.4 days July 2011 - 16.6 days August 2011 - 16.0 days

Cumulative June 2011 - 19.7 days Cumulative July 2011 - 18.8 days Cumulative August 2011 - 18.2 days