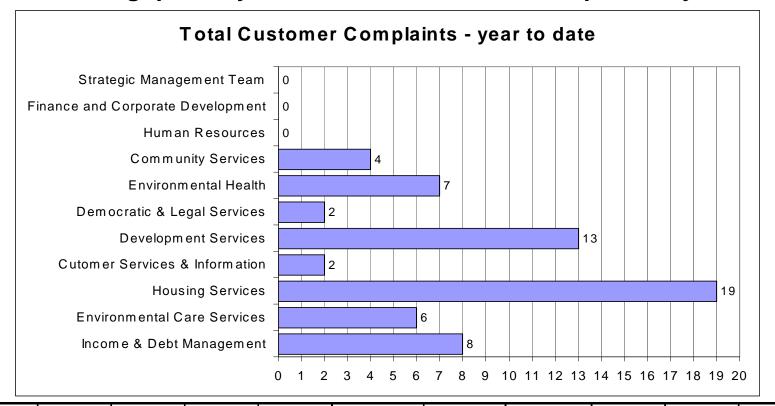

| 0                              | 0                   | 0                                     | 0                       | 0                              | 0                       | 0                     | 0                  | 0                                     | 0                               | 0     |
|   | Total  | 2                           | 24                             | 4                   | 10                                    | 0                       | 0                              | 2                       | 8                     | 0                  | 0                                     | 1                               | 51    |

## **Customer Complaints**

Year to date 11/12

### Table showing quarterly breakdown of customer complaints by service



|       | Income & Debt<br>Management | Environmental<br>Care Services | Housing<br>Services | Cutomer<br>Services &<br>Information | <b>Development</b><br><b>Services</b> | Democratic &<br>Legal Services | Environmental<br>Health | Community<br>Services | Human<br>Resources | Finance and<br>Corporate<br>Development | Strategic<br>Management<br>Team |    |
|-------|-----------------------------|--------------------------------|---------------------|--------------------------------------|---------------------------------------|--------------------------------|-------------------------|-----------------------|--------------------|-----------------------------------------|---------------------------------|----|
| Q1    | 3                           | 4                              | 11