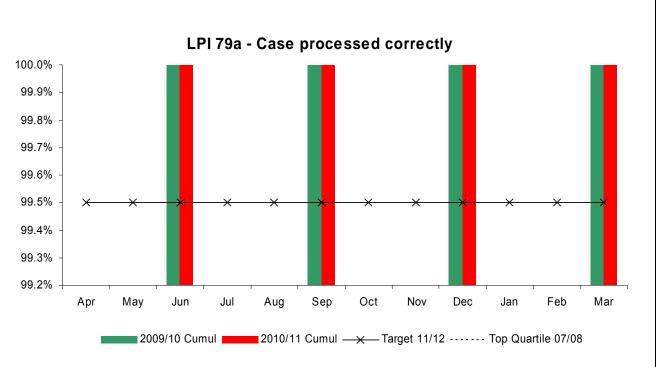

## LPI 79a

ON/ABOVE TARGET

TREND STEADY

High is good

## LPI 79a

| 100% | accuracy is be | eing maintained | during 2011/12 |  |  |
|------|----------------|-----------------|----------------|--|--|
|      |                |                 |                |  |  |
|      |                |                 |                |  |  |
|      |                |                 |                |  |  |
|      |                |                 |                |  |  |
|      |                |                 |                |  |  |
|      |                |                 |                |  |  |
|      |                |                 |                |  |  |
|      |                |                 |                |  |  |
|      |                |                 |                |  |  |
|      |                |                 |                |  |  |
|      |                |                 |                |  |  |
|      |                |                 |                |  |  |
|      |                |                 |                |  |  |