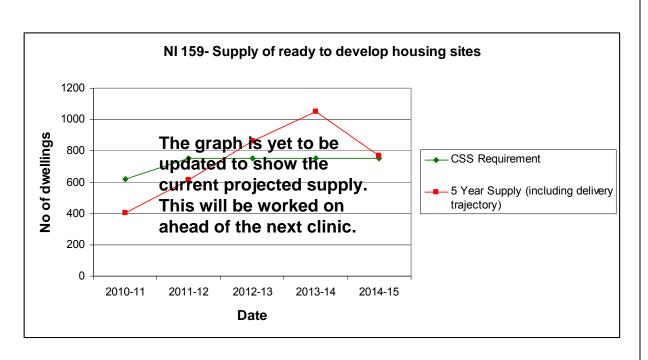

#### NI 159

TARGET MISSED

TREND IMPROVED OVERALL

High is good

#### NI 154

There has been a significant decline in the numbers of completions for the monitoring period 2008-2009, which was repeated in 2009-2010. This shortfall is a reflection of the present market conditions, and is mirrored nationally. Even though completion levels are down, Kettering Borough's performance is still strong relative to neighbouring authorities. Due to the scale of completions in previous years, the current position is that in the 9 year period since 2001, Kettering Borough is 11 homes ahead of the Borough's Core Spatial Strategy (CSS) requirement. Kettering Borough is the only North Northamptonshire authority to have successfully delivered against its CSS housing targets. It was estimated mid 2009/2010 that the number of completions for the year were likely to be 185 dwellings, building activity picked up significantly in the latter half of the year. For 2010/2011, it is estimated 367 dwellings will be complete, this will leave us 264 dwellings behind our CSS target.

| YEAR                         | 2001<br>-<br>2002 | 2002<br>-<br>2003 | 2003<br>-<br>2004 | 2004<br>-<br>2005 | 2005<br>-<br>2006 | 2006<br>-<br>2007 | 2007<br>-<br>2008 | 2008<br>-<br>2009 | 2009<br>-<br>2010 | TOTAL |
|------------------------------|-------------------|-------------------|-------------------|-------------------|-------------------|-------------------|-------------------|-------------------|-------------------|-------|
| CSS<br>Requirement           | 471               | 471               | 471               | 471               | 471               | 642               | 642               | 642               | 642               | 4,923 |
| Annual<br>Completions        | 572               | 572               | 572               | 572               | 572               | 572               | 685               | 422               | 395               | 4,934 |
| Additional<br>Units Provided | 101               | 101               | 101               | 101               | 101               | -70               | 43                | -220              | -247              | +11   |

#### NI 159

Kettering Borough Council is contesting it has between a **4.6** year and **5.69** year housing land supply. **Requirement** - The current CSS housing requirement for the 5 year period from 2011/12- 2015/16 is <u>4,004</u>; this requirement has been reduced marginally to take into account the over-provision in the earlier years of the plan (11 dwellings).

**Supply** – The Council has defended a 5.69 years housing land supply at appeal. The Inspector was not convinced about delivery at East Kettering and the Kettering town centre AAP (SHLAA) sites, but agreed a 4.6 year supply. Further work is underway to try to improve the picture, this work relates to progressing the East Kettering legal agreement and discharge of conditions, progress with AAPs demonstrating delivery of SHLAA sites, and exploring bringing forward Council owned land.

| Housing supply forecast at 31/3/10                             | 5 years supply 2011/12 to 2015/16                                |                                                                    |  |  |
|----------------------------------------------------------------|------------------------------------------------------------------|--------------------------------------------------------------------|--|--|
| Allocated for housing in the Development Plan (East Kettering) | 1,150                                                            | 1,650                                                              |  |  |
| Outline Planning Permission                                    | 604                                                              | 604                                                                |  |  |
| Full Planning Permission                                       | 660                                                              | 660                                                                |  |  |
| Sites with a resolution to grant p/p subject to S106 Agreement | 1,028                                                            | 1,028                                                              |  |  |
| Sites under construction                                       | 279                                                              | 278                                                                |  |  |
| Specific, unallocated brownfield sites                         | 369                                                              | 702                                                                |  |  |
|                                                                | 4,080 – 367 (anticipated completions 2010/11) = 4080 (4.6 years) | 4,923 – 367 (anticipated completions 2010/11) = 4,556 (5.69 years) |  |  |