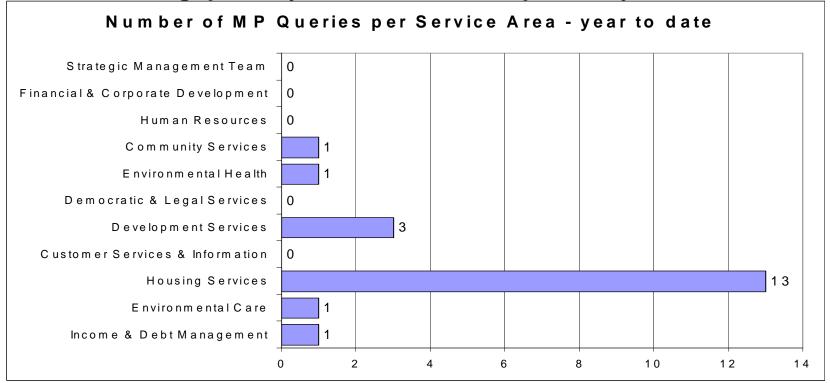

| Focus on: C | ompliments | & Comp | laints | S |
|-------------|------------|--------|--------|---|
|-------------|------------|--------|--------|---|

Report for the period: 2011/12 year

This section of the Performance Information Booklet provides information on compliments and complaints received by the Council.

For more information contact Ian Strachan on 01536 534181.

## **Customer Compliments**

Year to date 11/12

Table showing quarterly breakdown of customer compliments by service

| Q | uarter | Income & Debt<br>Management | Environmental<br>Care Services | Housing<br>Services | Customer<br>Services &<br>Information | Development<br>Services | Democratic &<br>Legal Services | Environmental<br>Health | Community<br>Services | Human<br>Resources | Finance &<br>Corporate<br>Development | Strategic<br>Management<br>Team | TOTAL |
|---|--------|-----------------------------|--------------------------------|---------------------|---------------------------------------|-------------------------|--------------------------------|-------------------------|-----------------------|--------------------|---------------------------------------|---------------------------------|-------|
|   | 1      | 1                           | 9                              | 1                   | 3                                     | 0                       | 0                              | 0                       | 1                     | 0                  | 0                                     | 0                               | 15    |
|   | 2      | 1                           | 15                             | 3                   | 7                                     | 0                       | 0                              | 2                       | 7                     | 0                  | 0                                     | 1                               | 36    |
|   | 3      | 0                           | 0                              | 0                   | 0                                     | 0                       | 0                              | 0                       | 0                     | 0                  | 0                                     | 0                               | 0     |
|   | 4      | 0                           | 0                              | 0                   | 0                                     | 0                       | 0                              | 0                       | 0                     | 0                  | 0                                     | 0                               | 0     |
|   | Total  | 2                           | 24                             | 4                   | 10                                    | 0                       | 0                              | 2                       | 8                     | 0                  | 0                                     | 1                               | 51    |