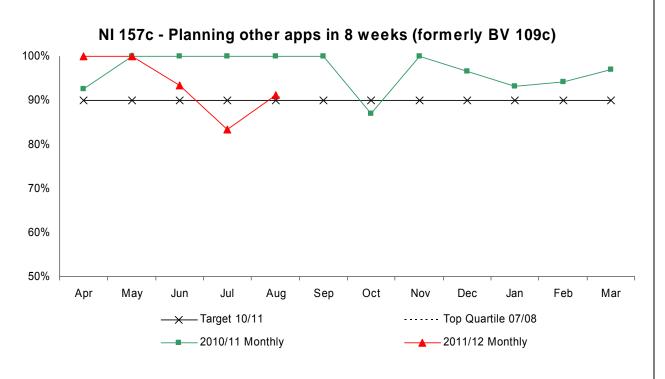

#### NI 157c

ON / ABOVE TARGET

TREND DECLINED

High is good

#### NI 157c

ON / ABOVE TARGET

TREND IMPROVED

High is good

| NI 1  | 57c                                 |                                              |
|-------|-------------------------------------|----------------------------------------------|
| For t | the period April 2011 - August 2011 | 163 other planning applications have been of |

or the period April 2011 - August 2011, 163 other planning applications have been determined and a cumulative performance of 92.64% within 8 weeks has been achieved. Current performance is above our target of 90%. Monthly figures are: April 2011 - 100%