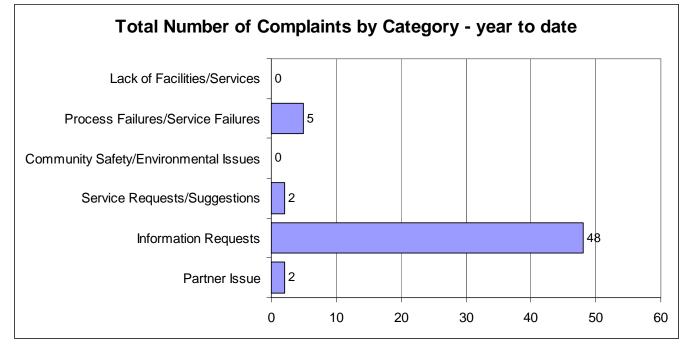

#### FTE Days Lost To Date 2011 TO 2012

|  | Service | Unit |
|--|---------|------|
|--|---------|------|

Page HG

| F.T.E<br>Apr-11 | Apr-11                                                                                                           | May-11                                                                                                                                                       | Jun-11                                                                                                                                                                                                                                                                                                                                                                                                                                                                                                                                          | Jul-11                                                                                                                                                                                                                                                                                                                                                                                                                                                                                                                                                                                                                                                                                                  | Aug-11                                                                                                                                                                                                                                                                                                                                                                                                                                                                                                                                                                                                                                                                                                                                                                                                                   | Sep-11                                                                                                                                                                                                                                                                                                                                                                                                                                                                                                                                                                                                                                                                                                                                                                                                                                                                                                 | Oct-11                                                                                                                                                                                                                                                                                                                                                                                                                                                                                                                                                                                                                                                                                                                                                                                                                                                                                                            | Nov-11                                                                                                                                                                                                                                                                                                                                                                                                                                                                                                                                                                                                                                                                                                                                                                                                                                                                                                                       | Dec-11                                                                                                                                                                                                                                                                                                                                                                                                                                                                                                                                                                                                                                                                                                                                                                                                                                                                                                                   | Jan-12                                                                                                                                                                                                                                                                                                                                                                                                                                                                                                                                                                                                                                                                                                                                                                                                                              | Feb-12        | Mar-12        | Totals<br>YTD | WDL<br>per F.T.E | Annualised    |
|-----------------|------------------------------------------------------------------------------------------------------------------|--------------------------------------------------------------------------------------------------------------------------------------------------------------|-------------------------------------------------------------------------------------------------------------------------------------------------------------------------------------------------------------------------------------------------------------------------------------------------------------------------------------------------------------------------------------------------------------------------------------------------------------------------------------------------------------------------------------------------|---------------------------------------------------------------------------------------------------------------------------------------------------------------------------------------------------------------------------------------------------------------------------------------------------------------------------------------------------------------------------------------------------------------------------------------------------------------------------------------------------------------------------------------------------------------------------------------------------------------------------------------------------------------------------------------------------------|--------------------------------------------------------------------------------------------------------------------------------------------------------------------------------------------------------------------------------------------------------------------------------------------------------------------------------------------------------------------------------------------------------------------------------------------------------------------------------------------------------------------------------------------------------------------------------------------------------------------------------------------------------------------------------------------------------------------------------------------------------------------------------------------------------------------------|--------------------------------------------------------------------------------------------------------------------------------------------------------------------------------------------------------------------------------------------------------------------------------------------------------------------------------------------------------------------------------------------------------------------------------------------------------------------------------------------------------------------------------------------------------------------------------------------------------------------------------------------------------------------------------------------------------------------------------------------------------------------------------------------------------------------------------------------------------------------------------------------------------|-------------------------------------------------------------------------------------------------------------------------------------------------------------------------------------------------------------------------------------------------------------------------------------------------------------------------------------------------------------------------------------------------------------------------------------------------------------------------------------------------------------------------------------------------------------------------------------------------------------------------------------------------------------------------------------------------------------------------------------------------------------------------------------------------------------------------------------------------------------------------------------------------------------------|------------------------------------------------------------------------------------------------------------------------------------------------------------------------------------------------------------------------------------------------------------------------------------------------------------------------------------------------------------------------------------------------------------------------------------------------------------------------------------------------------------------------------------------------------------------------------------------------------------------------------------------------------------------------------------------------------------------------------------------------------------------------------------------------------------------------------------------------------------------------------------------------------------------------------|--------------------------------------------------------------------------------------------------------------------------------------------------------------------------------------------------------------------------------------------------------------------------------------------------------------------------------------------------------------------------------------------------------------------------------------------------------------------------------------------------------------------------------------------------------------------------------------------------------------------------------------------------------------------------------------------------------------------------------------------------------------------------------------------------------------------------------------------------------------------------------------------------------------------------|-------------------------------------------------------------------------------------------------------------------------------------------------------------------------------------------------------------------------------------------------------------------------------------------------------------------------------------------------------------------------------------------------------------------------------------------------------------------------------------------------------------------------------------------------------------------------------------------------------------------------------------------------------------------------------------------------------------------------------------------------------------------------------------------------------------------------------------|---------------|---------------|---------------|------------------|---------------|
| 23.15           | 16.19                                                                                                            | 24.11                                                                                                                                                        | 18.57                                                                                                                                                                                                                                                                                                                                                                                                                                                                                                                                           | 0.41                                                                                                                                                                                                                                                                                                                                                                                                                                                                                                                                                                                                                                                                                                    |                                                                                                                                                                                                                                                                                                                                                                                                                                                                                                                                                                                                                                                                                                                                                                                                                          |                                                                                                                                                                                                                                                                                                                                                                                                                                                                                                                                                                                                                                                                                                                                                                                                                                                                                                        |                                                                                                                                                                                                                                                                                                                                                                                                                                                                                                                                                                                                                                                                                                                                                                                                                                                                                                                   |                                                                                                                                                                                                                                                                                                                                                                                                                                                                                                                                                                                                                                                                                                                                                                                                                                                                                                                              |                                                                                                                                                                                                                                                                                                                                                                                                                                                                                                                                                                                                                                                                                                                                                                                                                                                                                                                          |                                                                                                                                                                                                                                                                                                                                                                                                                                                                                                                                                                                                                                                                                                                                                                                                                                     |               |               | 59.28         | 2.56             | 7.68          |
| 12.71           | 4.08                                                                                                             | 2.00                                                                                                                                                         | 0.00                                                                                                                                                                                                                                                                                                                                                                                                                                                                                                                                            | 1.81                                                                                                                                                                                                                                                                                                                                                                                                                                                                                                                                                                                                                                                                                                    |                                                                                                                                                                                                                                                                                                                                                                                                                                                                                                                                                                                                                                                                                                                                                                                                                          |                                                                                                                                                                                                                                                                                                                                                                                                                                                                                                                                                                                                                                                                                                                                                                                                                                                                                                        |                                                                                                                                                                                                                                                                                                                                                                                                                                                                                                                                                                                                                                                                                                                                                                                                                                                                                                                   |                                                                                                                                                                                                                                                                                                                                                                                                                                                                                                                                                                                                                                                                                                                                                                                                                                                                                                                              |                                                                                                                                                                                                                                                                                                                                                                                                                                                                                                                                                                                                                                                                                                                                                                                                                                                                                                                          |                                                                                                                                                                                                                                                                                                                                                                                                                                                                                                                                                                                                                                                                                                                                                                                                                                     |               |               | 7.89          | 0.62             | 1.86          |
| 37.84           | 6.04                                                                                                             | 7.00                                                                                                                                                         | 17.22                                                                                                                                                                                                                                                                                                                                                                                                                                                                                                                                           | 19.72                                                                                                                                                                                                                                                                                                                                                                                                                                                                                                                                                                                                                                                                                                   |                                                                                                                                                                                                                                                                                                                                                                                                                                                                                                                                                                                                                                                                                                                                                                                                                          |                                                                                                                                                                                                                                                                                                                                                                                                                                                                                                                                                                                                                                                                                                                                                                                                                                                                                                        |                                                                                                                                                                                                                                                                                                                                                                                                                                                                                                                                                                                                                                                                                                                                                                                                                                                                                                                   |                                                                                                                                                                                                                                                                                                                                                                                                                                                                                                                                                                                                                                                                                                                                                                                                                                                                                                                              |                                                                                                                                                                                                                                                                                                                                                                                                                                                                                                                                                                                                                                                                                                                                                                                                                                                                                                                          |                                                                                                                                                                                                                                                                                                                                                                                                                                                                                                                                                                                                                                                                                                                                                                                                                                     |               |               | 49.97         | 1.32             | 3.96          |
| 16.64           | 0.00                                                                                                             | 0.00                                                                                                                                                         | 14.00                                                                                                                                                                                                                                                                                                                                                                                                                                                                                                                                           | 1.00                                                                                                                                                                                                                                                                                                                                                                                                                                                                                                                                                                                                                                                                                                    |                                                                                                                                                                                                                                                                                                                                                                                                                                                                                                                                                                                                                                                                                                                                                                                                                          |                                                                                                                                                                                                                                                                                                                                                                                                                                                                                                                                                                                                                                                                                                                                                                                                                                                                                                        |                                                                                                                                                                                                                                                                                                                                                                                                                                                                                                                                                                                                                                                                                                                                                                                                                                                                                                                   |                                                                                                                                                                                                                                                                                                                                                                                                                                                                                                                                                                                                                                                                                                                                                                                                                                                                                                                              |                                                                                                                                                                                                                                                                                                                                                                                                                                                                                                                                                                                                                                                                                                                                                                                                                                                                                                                          |                                                                                                                                                                                                                                                                                                                                                                                                                                                                                                                                                                                                                                                                                                                                                                                                                                     |               |               | 15.00         | 0.90             | 2.70          |
| 44.85           | 20.00                                                                                                            | 23.00                                                                                                                                                        | 31.76                                                                                                                                                                                                                                                                                                                                                                                                                                                                                                                                           | 40.60                                                                                                                                                                                                                                                                                                                                                                                                                                                                                                                                                                                                                                                                                                   |                                                                                                                                                                                                                                                                                                                                                                                                                                                                                                                                                                                                                                                                                                                                                                                                                          |                                                                                                                                                                                                                                                                                                                                                                                                                                                                                                                                                                                                                                                                                                                                                                                                                                                                                                        |                                                                                                                                                                                                                                                                                                                                                                                                                                                                                                                                                                                                                                                                                                                                                                                                                                                                                                                   |                                                                                                                                                                                                                                                                                                                                                                                                                                                                                                                                                                                                                                                                                                                                                                                                                                                                                                                              |                                                                                                                                                                                                                                                                                                                                                                                                                                                                                                                                                                                                                                                                                                                                                                                                                                                                                                                          |                                                                                                                                                                                                                                                                                                                                                                                                                                                                                                                                                                                                                                                                                                                                                                                                                                     |               |               | 115.36        | 2.57             | 7.72          |
| 182.57          | 108.00                                                                                                           | 146.00                                                                                                                                                       | 123.00                                                                                                                                                                                                                                                                                                                                                                                                                                                                                                                                          | 124.00                                                                                                                                                                                                                                                                                                                                                                                                                                                                                                                                                                                                                                                                                                  |                                                                                                                                                                                                                                                                                                                                                                                                                                                                                                                                                                                                                                                                                                                                                                                                                          |                                                                                                                                                                                                                                                                                                                                                                                                                                                                                                                                                                                                                                                                                                                                                                                                                                                                                                        |                                                                                                                                                                                                                                                                                                                                                                                                                                                                                                                                                                                                                                                                                                                                                                                                                                                                                                                   |                                                                                                                                                                                                                                                                                                                                                                                                                                                                                                                                                                                                                                                                                                                                                                                                                                                                                                                              |                                                                                                                                                                                                                                                                                                                                                                                                                                                                                                                                                                                                                                                                                                                                                                                                                                                                                                                          |                                                                                                                                                                                                                                                                                                                                                                                                                                                                                                                                                                                                                                                                                                                                                                                                                                     |               |               | 501.00        | 2.74             | 8.23          |
| 30.96           | 3.00                                                                                                             | 1.00                                                                                                                                                         | 24.00                                                                                                                                                                                                                                                                                                                                                                                                                                                                                                                                           | 20.00                                                                                                                                                                                                                                                                                                                                                                                                                                                                                                                                                                                                                                                                                                   |                                                                                                                                                                                                                                                                                                                                                                                                                                                                                                                                                                                                                                                                                                                                                                                                                          |                                                                                                                                                                                                                                                                                                                                                                                                                                                                                                                                                                                                                                                                                                                                                                                                                                                                                                        |                                                                                                                                                                                                                                                                                                                                                                                                                                                                                                                                                                                                                                                                                                                                                                                                                                                                                                                   |                                                                                                                                                                                                                                                                                                                                                                                                                                                                                                                                                                                                                                                                                                                                                                                                                                                                                                                              |                                                                                                                                                                                                                                                                                                                                                                                                                                                                                                                                                                                                                                                                                                                                                                                                                                                                                                                          |                                                                                                                                                                                                                                                                                                                                                                                                                                                                                                                                                                                                                                                                                                                                                                                                                                     |               |               | 48.00         | 1.55             | 4.65          |
| 18.81           | 1.41                                                                                                             | 2.41                                                                                                                                                         | 12.86                                                                                                                                                                                                                                                                                                                                                                                                                                                                                                                                           | 5.00                                                                                                                                                                                                                                                                                                                                                                                                                                                                                                                                                                                                                                                                                                    |                                                                                                                                                                                                                                                                                                                                                                                                                                                                                                                                                                                                                                                                                                                                                                                                                          |                                                                                                                                                                                                                                                                                                                                                                                                                                                                                                                                                                                                                                                                                                                                                                                                                                                                                                        |                                                                                                                                                                                                                                                                                                                                                                                                                                                                                                                                                                                                                                                                                                                                                                                                                                                                                                                   |                                                                                                                                                                                                                                                                                                                                                                                                                                                                                                                                                                                                                                                                                                                                                                                                                                                                                                                              |                                                                                                                                                                                                                                                                                                                                                                                                                                                                                                                                                                                                                                                                                                                                                                                                                                                                                                                          |                                                                                                                                                                                                                                                                                                                                                                                                                                                                                                                                                                                                                                                                                                                                                                                                                                     |               |               | 21.68         | 1.15             | 3.46          |
| 55.80           | 37.51                                                                                                            | 69.92                                                                                                                                                        | 38.29                                                                                                                                                                                                                                                                                                                                                                                                                                                                                                                                           | 60.43                                                                                                                                                                                                                                                                                                                                                                                                                                                                                                                                                                                                                                                                                                   |                                                                                                                                                                                                                                                                                                                                                                                                                                                                                                                                                                                                                                                                                                                                                                                                                          |                                                                                                                                                                                                                                                                                                                                                                                                                                                                                                                                                                                                                                                                                                                                                                                                                                                                                                        |                                                                                                                                                                                                                                                                                                                                                                                                                                                                                                                                                                                                                                                                                                                                                                                                                                                                                                                   |                                                                                                                                                                                                                                                                                                                                                                                                                                                                                                                                                                                                                                                                                                                                                                                                                                                                                                                              |                                                                                                                                                                                                                                                                                                                                                                                                                                                                                                                                                                                                                                                                                                                                                                                                                                                                                                                          |                                                                                                                                                                                                                                                                                                                                                                                                                                                                                                                                                                                                                                                                                                                                                                                                                                     |               |               | 206.15        | 3.69             | 11.08         |
| 18.61           | 5.19                                                                                                             | 7.05                                                                                                                                                         | 7.00                                                                                                                                                                                                                                                                                                                                                                                                                                                                                                                                            | 28.00                                                                                                                                                                                                                                                                                                                                                                                                                                                                                                                                                                                                                                                                                                   |                                                                                                                                                                                                                                                                                                                                                                                                                                                                                                                                                                                                                                                                                                                                                                                                                          |                                                                                                                                                                                                                                                                                                                                                                                                                                                                                                                                                                                                                                                                                                                                                                                                                                                                                                        |                                                                                                                                                                                                                                                                                                                                                                                                                                                                                                                                                                                                                                                                                                                                                                                                                                                                                                                   |                                                                                                                                                                                                                                                                                                                                                                                                                                                                                                                                                                                                                                                                                                                                                                                                                                                                                                                              |                                                                                                                                                                                                                                                                                                                                                                                                                                                                                                                                                                                                                                                                                                                                                                                                                                                                                                                          |                                                                                                                                                                                                                                                                                                                                                                                                                                                                                                                                                                                                                                                                                                                                                                                                                                     |               |               | 47.24         | 2.54             | 7.62          |
| 49.32           | 10.43                                                                                                            | 2.00                                                                                                                                                         | 10.14                                                                                                                                                                                                                                                                                                                                                                                                                                                                                                                                           | 16.35                                                                                                                                                                                                                                                                                                                                                                                                                                                                                                                                                                                                                                                                                                   |                                                                                                                                                                                                                                                                                                                                                                                                                                                                                                                                                                                                                                                                                                                                                                                                                          |                                                                                                                                                                                                                                                                                                                                                                                                                                                                                                                                                                                                                                                                                                                                                                                                                                                                                                        |                                                                                                                                                                                                                                                                                                                                                                                                                                                                                                                                                                                                                                                                                                                                                                                                                                                                                                                   |                                                                                                                                                                                                                                                                                                                                                                                                                                                                                                                                                                                                                                                                                                                                                                                                                                                                                                                              |                                                                                                                                                                                                                                                                                                                                                                                                                                                                                                                                                                                                                                                                                                                                                                                                                                                                                                                          |                                                                                                                                                                                                                                                                                                                                                                                                                                                                                                                                                                                                                                                                                                                                                                                                                                     |               |               | 38.92         | 0.79             | 2.37          |
| 4.00            | 12.00                                                                                                            | 21.00                                                                                                                                                        | 25.00                                                                                                                                                                                                                                                                                                                                                                                                                                                                                                                                           | 21.00                                                                                                                                                                                                                                                                                                                                                                                                                                                                                                                                                                                                                                                                                                   |                                                                                                                                                                                                                                                                                                                                                                                                                                                                                                                                                                                                                                                                                                                                                                                                                          |                                                                                                                                                                                                                                                                                                                                                                                                                                                                                                                                                                                                                                                                                                                                                                                                                                                                                                        |                                                                                                                                                                                                                                                                                                                                                                                                                                                                                                                                                                                                                                                                                                                                                                                                                                                                                                                   |                                                                                                                                                                                                                                                                                                                                                                                                                                                                                                                                                                                                                                                                                                                                                                                                                                                                                                                              |                                                                                                                                                                                                                                                                                                                                                                                                                                                                                                                                                                                                                                                                                                                                                                                                                                                                                                                          |                                                                                                                                                                                                                                                                                                                                                                                                                                                                                                                                                                                                                                                                                                                                                                                                                                     |               |               | 79.00         | 19.75            | 59.25         |
| 4.00            | 0.00                                                                                                             | 0.00                                                                                                                                                         | 1.00                                                                                                                                                                                                                                                                                                                                                                                                                                                                                                                                            | 0.00                                                                                                                                                                                                                                                                                                                                                                                                                                                                                                                                                                                                                                                                                                    |                                                                                                                                                                                                                                                                                                                                                                                                                                                                                                                                                                                                                                                                                                                                                                                                                          |                                                                                                                                                                                                                                                                                                                                                                                                                                                                                                                                                                                                                                                                                                                                                                                                                                                                                                        |                                                                                                                                                                                                                                                                                                                                                                                                                                                                                                                                                                                                                                                                                                                                                                                                                                                                                                                   |                                                                                                                                                                                                                                                                                                                                                                                                                                                                                                                                                                                                                                                                                                                                                                                                                                                                                                                              |                                                                                                                                                                                                                                                                                                                                                                                                                                                                                                                                                                                                                                                                                                                                                                                                                                                                                                                          |                                                                                                                                                                                                                                                                                                                                                                                                                                                                                                                                                                                                                                                                                                                                                                                                                                     |               |               | 1.00          | 0.25             | 0.75          |
| 499.26          | 223.85                                                                                                           | 305.49                                                                                                                                                       | 322.84                                                                                                                                                                                                                                                                                                                                                                                                                                                                                                                                          | 338.32                                                                                                                                                                                                                                                                                                                                                                                                                                                                                                                                                                                                                                                                                                  |                                                                                                                                                                                                                                                                                                                                                                                                                                                                                                                                                                                                                                                                                                                                                                                                                          | 0.00                                                                                                                                                                                                                                                                                                                                                                                                                                                                                                                                                                                                                                                                                                                                                                                                                                                                                                   | 0.00                                                                                                                                                                                                                                                                                                                                                                                                                                                                                                                                                                                                                                                                                                                                                                                                                                                                                                              | 0.00                                                                                                                                                                                                                                                                                                                                                                                                                                                                                                                                                                                                                                                                                                                                                                                                                                                                                                                         | 0.00                                                                                                                                                                                                                                                                                                                                                                                                                                                                                                                                                                                                                                                                                                                                                                                                                                                                                                                     | 0.00                                                                                                                                                                                                                                                                                                                                                                                                                                                                                                                                                                                                                                                                                                                                                                                                                                | 0.00          | 0.00          | 1190.49       | 2.38             |               |
|                 | 23.15<br>12.71<br>37.84<br>16.64<br>44.85<br>182.57<br>30.96<br>18.81<br>55.80<br>18.61<br>49.32<br>4.00<br>4.00 | Apr-11  23.15 16.19 12.71 4.08 37.84 6.04 16.64 0.00 44.85 20.00 182.57 108.00 30.96 3.00 18.81 1.41 55.80 37.51 18.61 5.19 49.32 10.43 4.00 12.00 4.00 0.00 | Apr-11         23.15       16.19       24.11         12.71       4.08       2.00         37.84       6.04       7.00         16.64       0.00       0.00         44.85       20.00       23.00         182.57       108.00       146.00         30.96       3.00       1.00         18.81       1.41       2.41         55.80       37.51       69.92         18.61       5.19       7.05         49.32       10.43       2.00         4.00       12.00       21.00         4.00       0.00       0.00         499.26       223.85       305.49 | 23.15       16.19       24.11       18.57         12.71       4.08       2.00       0.00         37.84       6.04       7.00       17.22         16.64       0.00       0.00       14.00         44.85       20.00       23.00       31.76         182.57       108.00       146.00       123.00         30.96       3.00       1.00       24.00         18.81       1.41       2.41       12.86         55.80       37.51       69.92       38.29         18.61       5.19       7.05       7.00         49.32       10.43       2.00       10.14         4.00       12.00       21.00       25.00         4.00       0.00       0.00       1.00         499.26       223.85       305.49       322.84 | Apr-11         23.15       16.19       24.11       18.57       0.41         12.71       4.08       2.00       0.00       1.81         37.84       6.04       7.00       17.22       19.72         16.64       0.00       0.00       14.00       1.00         44.85       20.00       23.00       31.76       40.60         182.57       108.00       146.00       123.00       124.00         30.96       3.00       1.00       24.00       20.00         18.81       1.41       2.41       12.86       5.00         55.80       37.51       69.92       38.29       60.43         18.61       5.19       7.05       7.00       28.00         49.32       10.43       2.00       10.14       16.35         4.00       12.00       21.00       25.00       21.00         4.00       0.00       0.00       1.00       0.00 | Apr-11         23.15       16.19       24.11       18.57       0.41         12.71       4.08       2.00       0.00       1.81         37.84       6.04       7.00       17.22       19.72         16.64       0.00       0.00       14.00       1.00         44.85       20.00       23.00       31.76       40.60         182.57       108.00       146.00       123.00       124.00         30.96       3.00       1.00       24.00       20.00         18.81       1.41       2.41       12.86       5.00         55.80       37.51       69.92       38.29       60.43         18.61       5.19       7.05       7.00       28.00         49.32       10.43       2.00       10.14       16.35         4.00       12.00       21.00       25.00       21.00         4.00       0.00       0.00       1.00       0.00         499.26       223.85       305.49       322.84       338.32       0.00 | Apr-11         23.15       16.19       24.11       18.57       0.41         12.71       4.08       2.00       0.00       1.81         37.84       6.04       7.00       17.22       19.72         16.64       0.00       0.00       14.00       1.00         44.85       20.00       23.00       31.76       40.60         182.57       108.00       146.00       123.00       124.00         30.96       3.00       1.00       24.00       20.00         18.81       1.41       2.41       12.86       5.00         55.80       37.51       69.92       38.29       60.43         18.61       5.19       7.05       7.00       28.00         49.32       10.43       2.00       10.14       16.35         4.00       12.00       21.00       25.00       21.00         4.00       0.00       0.00       1.00       0.00         499.26       223.85       305.49       322.84       338.32       0.00       0.00 | Apr-11         23.15       16.19       24.11       18.57       0.41         12.71       4.08       2.00       0.00       1.81         37.84       6.04       7.00       17.22       19.72         16.64       0.00       0.00       14.00       1.00         44.85       20.00       23.00       31.76       40.60         182.57       108.00       146.00       123.00       124.00         30.96       3.00       1.00       24.00       20.00         18.81       1.41       2.41       12.86       5.00         55.80       37.51       69.92       38.29       60.43         18.61       5.19       7.05       7.00       28.00         49.32       10.43       2.00       10.14       16.35         4.00       12.00       21.00       25.00       21.00         4.00       0.00       0.00       1.00       0.00         499.26       223.85       305.49       322.84       338.32       0.00       0.00       0.00 | 23.15       16.19       24.11       18.57       0.41         12.71       4.08       2.00       0.00       1.81         37.84       6.04       7.00       17.22       19.72         16.64       0.00       0.00       14.00       1.00         44.85       20.00       23.00       31.76       40.60         182.57       108.00       146.00       123.00       124.00         30.96       3.00       1.00       24.00       20.00         18.81       1.41       2.41       12.86       5.00         55.80       37.51       69.92       38.29       60.43         18.61       5.19       7.05       7.00       28.00         49.32       10.43       2.00       10.14       16.35         4.00       12.00       21.00       25.00       21.00         4.00       0.00       0.00       1.00       0.00         499.26       223.85       305.49       322.84       338.32       0.00       0.00       0.00       0.00 | Apr-11         23.15       16.19       24.11       18.57       0.41         12.71       4.08       2.00       0.00       1.81         37.84       6.04       7.00       17.22       19.72         16.64       0.00       0.00       14.00       1.00         44.85       20.00       23.00       31.76       40.60         182.57       108.00       146.00       123.00       124.00         30.96       3.00       1.00       24.00       20.00         18.81       1.41       2.41       12.86       5.00         55.80       37.51       69.92       38.29       60.43         18.61       5.19       7.05       7.00       28.00         49.32       10.43       2.00       10.14       16.35         4.00       12.00       21.00       25.00       21.00         4.00       0.00       0.00       0.00       0.00       0.00 | Apr-11  23.15 | Apr-11  23.15 | Apr-11  23.15 | Apr-11  23.15    | Apr-11  23.15 |

#### Summary results:

Kettering Borough Council

2.38 Days lost per FTE to date 7.15 Annualised

8.00 Target

#### Split between long term and short term sickness

| Community Services              |
|---------------------------------|
| Corporate Development           |
| Customer & Information Services |
| Democratic & Legal Services     |
| Development Services            |
| Environmental Care              |
| Environmental Health            |
| Finance                         |
| Housing                         |
| Human Resources                 |
| Income & Debt Management        |
| SMT Support                     |
| Strategic Management Team       |
|                                 |
|                                 |