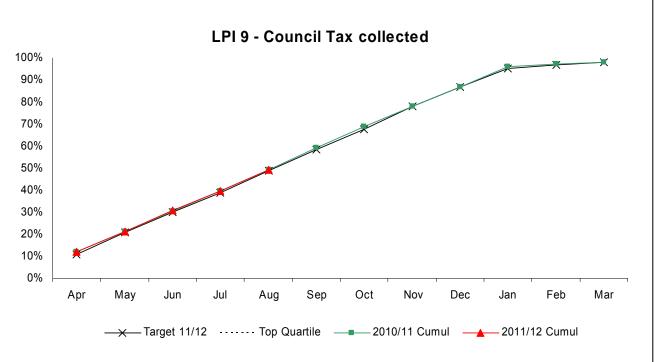

### LPI 9

TREND STEADY

High is good

#### LPI9

| Collection of Council Tax is currently exceeding target at a time when unemployment and benefit application are rising. |
|-------------------------------------------------------------------------------------------------------------------------|
| August 2011 collection - 49.22%<br>August 2011 target - 48.90%                                                          |
|                                                                                                                         |
|                                                                                                                         |
|                                                                                                                         |
|                                                                                                                         |
|                                                                                                                         |