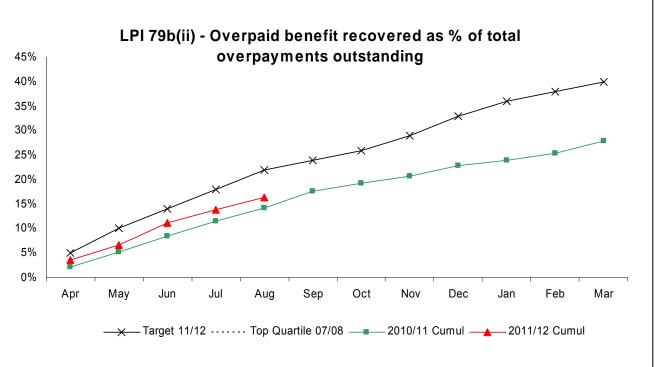

# LPI 79b(ii)

TREND IMPROVED

High is good

# LPI 79b(ii)

Although targets are not currently being met collection is continuing to improve and further changes being made to processes should see further improvements.

July 2011 - 13.79% August 2011 - 16.43%