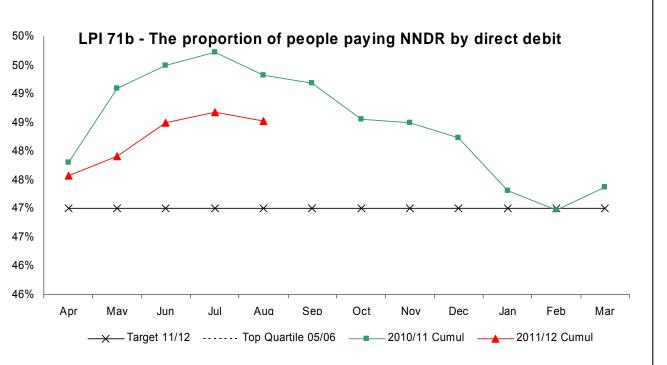

## **LPI 71b**

ON/ABOVE TARGET

TREND DECLINED

High is good

#### **LPI 71b**

| payments for non domestic rates by direct debit continues to be above target |
|------------------------------------------------------------------------------|
| Target - 47.00                                                               |
| August 2011 - 48.52                                                          |
|                                                                              |
|                                                                              |
|                                                                              |
|                                                                              |
|                                                                              |
|                                                                              |
|                                                                              |
|                                                                              |