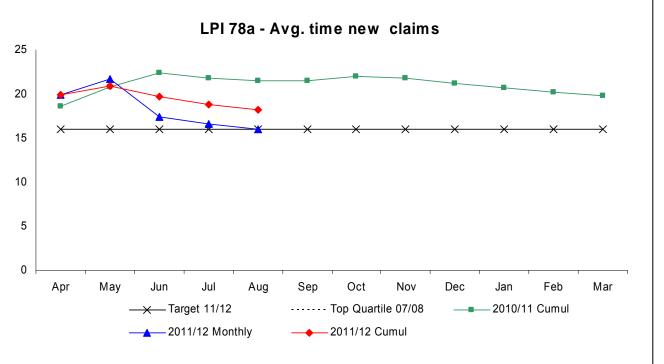

#### **LPI 78a**

TREND IMPROVED

Low is good

#### **LPI 78a**

Cumulative performance for August has shown improvement but remains below target (16 days) although in top quartile (under 21 days) at a time when work loads continue to increase.

June 2011 - 17.4 days July 2011 - 16.6 days August 2011 - 16.0 days

Cumulative June 2011 - 19.7 days Cumulative July 2011 - 18.8 days Cumulative August 2011 - 18.2 days