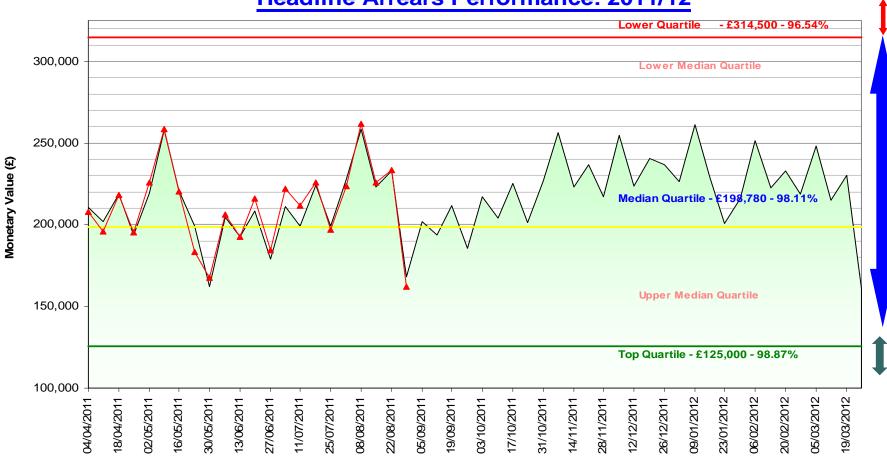

rs) | 4,923 – 367 (anticipated completions 2010/11) = 4,556 (5.69 years) |  |  |



#### **LPI 204**





Low is good

#### **LPI 204**

For the period April 2011 - August 2011, 2 planning appeal decisions have been received and a cumulative performance of 0% of allowed appeals has been achieved - above our target of 22%.

For the period April 2011 - August 2011, 0 enforcement appeal decisions have been received and a cumulative performance of 0% of allowed appeals has been achieved.

Monthly Planning Monthly Planning Monthly Enforcement Monthly Enforcement figures are: Decisions Received figures are: Decisions Received

April 2011 - 0% 0 April 2011 - 0% 0





For more information on housing rent arrears contact John Conway on 01536 534288.



# **Headline Arrears Performance: 2011/12**







#### LPI -12 FTE Days Lost Due to Sickness Absence

#### FTE Days Lost To Date 2011 TO 2012

|  | Service | Unit |
|--|---------|------|
|--|---------|------|

Page HG

| F.T.E<br>Apr-11 | Apr-11                                                                                                           | May-11                                                                                                                                                       | Jun-11