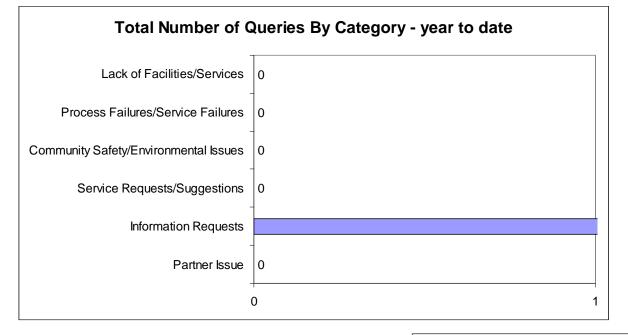

## **Customer Complaints**

Year to date 11/12

### Table showing quarterly breakdown of customer complaints by service

|       | Income & Debt<br>Management | Environmental<br>Care Services | Housing<br>Services | Cutomer<br>Services &<br>Information | <b>Development</b><br><b>Services</b> | Democratic &<br>Legal Services | Environmental<br>Health | Community<br>Services | Human<br>Resources | Finance and<br>Corporate<br>Development | Strategic<br>Management<br>Team |    |
|-------|-----------------------------|--------------------------------|---------------------|--------------------------------------|---------------------------------------|--------------------------------|-------------------------|-----------------------|--------------------|-----------------------------------------|---------------------------------|----|
| Q1    | 3                           | 4                              | 11                  | 2                                    | 8                                     | 2                              | 3                       | 3                     | 0                  | 0                                       | 0                               | 36 |
| Q2    | 5                           | 2                              | 8                   | 0                                    | 5                                     | 0                              | 4                       | 1                     | 0                  | 0                                       | 0                               | 25 |
| Q3    | 0                           | 0                              | 0                   | 0                                    | 0                                     | 0                              | 0                       | 0                     | 0                  | 0                                       | 0                               | 0  |
| Q4    | 0                           | 0                              | 0                   | 0                                    | 0                                     | 0                              | 0                       | 0                     | 0                  | 0                                       | 0                               | 0  |
| TOTAL | 8                           | 6                              | 19                  | 2                                    | 13                                    | 2                              | 7                       | 4                     | 0                  | 0                                       | 0                               | 61 |

## **Customer Complaints**

Year to date 11/12

Breakdown of customer complaints into categories

Breakdown of the process failure/service failure complaints into further categories