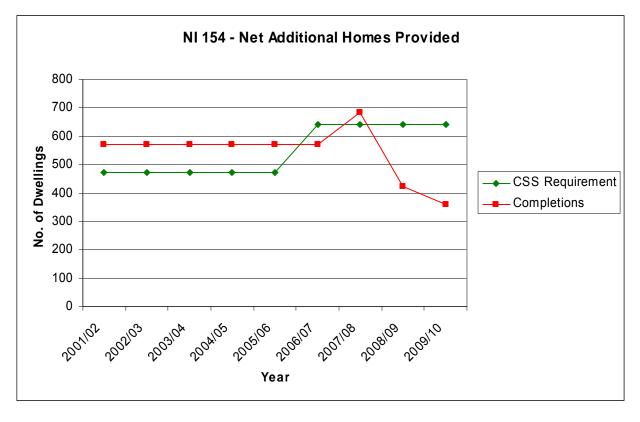

#### NI 154

#### NI 154

There has been a significant decline in the numbers of completions for the monitoring period 2008-2009, which was repeated in 2009-2010. This shortfall is a reflection of the present market conditions, and is mirrored nationally. Even though completion levels are down, Kettering Borough's performance is still strong relative to neighbouring authorities. Due to the scale of completions in previous years, the current position is that in the 9 year period since 2001, Kettering Borough is 11 homes ahead of the Borough's Core Spatial Strategy (CSS) requirement. Kettering Borough is the only North Northamptonshire authority to have successfully delivered against its CSS housing targets. It was estimated mid 2009/2010 that the number of completions for the year were likely to be 185 dwellings, building activity picked up significantly in the latter half of the year. For 2010/2011, it is estimated 367 dwellings will be complete, this will leave us 264 dwellings behind our CSS target.

| YEAR                         | 2001<br>-<br>2002 | 2002<br>-<br>2003 | 2003<br>-<br>2004 | 2004<br>-<br>2005 | 2005<br>-<br>2006 | 2006<br>-<br>2007 | 2007<br>-<br>2008 | 2008<br>-<br>2009 | 2009<br>-<br>2010 | TOTAL |
|------------------------------|-------------------|-------------------|-------------------|-------------------|-------------------|-------------------|-------------------|-------------------|-------------------|-------|
| CSS<br>Requirement           | 471               | 471               | 471               | 471               | 471               | 642               | 642               | 642               | 642               | 4,923 |
| Annual<br>Completions        | 572               | 572               | 572               | 572               | 572               | 572               | 685               | 422               | 395               | 4,934 |
| Additional<br>Units Provided | 101               | 101               | 101               | 101               | 101               | -70               | 43                | -220              | -247              | +11   |