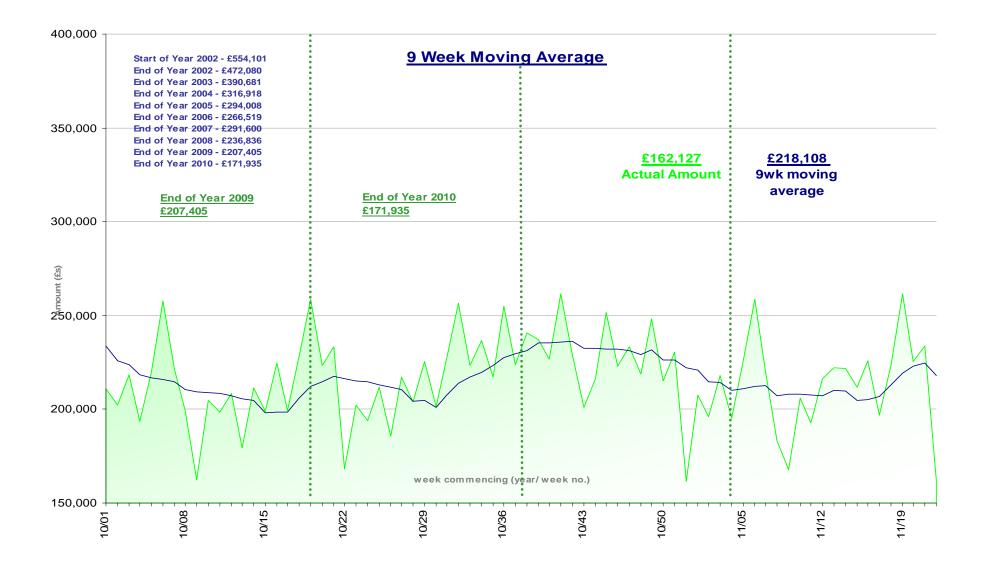

) | 4,923 – 367 (anticipated completions 2010/11) = 4,556 (5.69 years) |  |  |



#### **LPI 204**





Low is good

#### **LPI 204**

For the period April 2011 - August 2011, 2 planning appeal decisions have been received and a cumulative performance of 0% of allowed appeals has been achieved - above our target of 22%.

For the period April 2011 - August 2011, 0 enforcement appeal decisions have been received and a cumulative performance of 0% of allowed appeals has been achieved.

Monthly Planning Monthly Planning Monthly Enforcement Monthly Enforcement figures are: Decisions Received figures are: Decisions Received

April 2011 - 0% 0 April 2011 - 0% 0





For more information on housing rent arrears contact John Conway on 01536 534288.



# **Headline Arrears Performance: 2011/12**







#### LPI -12 FTE Days Lost Due to Sickness Absence

#### FTE Days Lost To Date 2011 TO 2012

|  | Service | Unit |
|--|---------|------|
|--|---------|------|

Page HG

| F.T.E<br>Apr-11 | Apr-11                                                                                                           | May-11                                                                                                                                                       | Jun-11