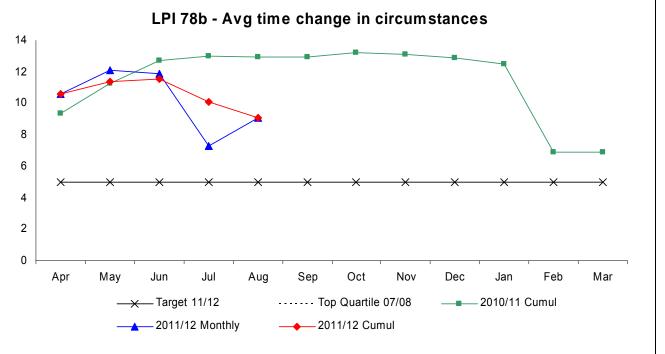

## **LPI 78b**

TARGET MISSED

TREND IMPROVED

Low is good

#### **LPI 78b**

| Performance cumulatively is improving month on month and is not far off the cumulative target |
|-----------------------------------------------------------------------------------------------|
| June 2011 - 11.9 days                                                                         |
| July 2011 - 7.3 days                                                                          |
| August 2011 - 9.1 days                                                                        |
| Cumulative June 2011 - 11.05 days                                                             |
| Cumulative July 2011 - 10.1 days                                                              |
| Cumulative August 2011 - 9.1 days                                                             |
|                                                                                               |
|                                                                                               |
|                                                                                               |
|                                                                                               |
|                                                                                               |
|                                                                                               |
|                                                                                               |
|                                                                                               |
|                                                                                               |
|                                                                                               |
|                                                                                               |