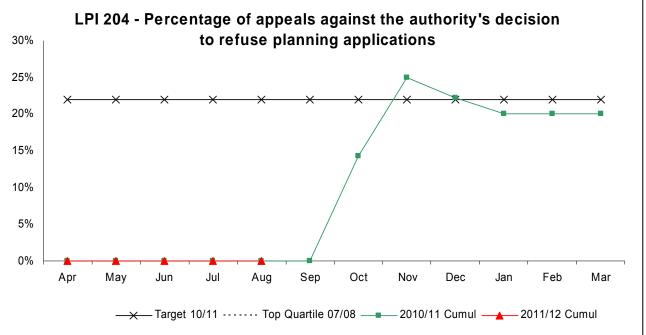

#### **LPI 204**

Low is good

#### **LPI 204**

For the period April 2011 - August 2011, 2 planning appeal decisions have been received and a cumulative performance of 0% of allowed appeals has been achieved - above our target of 22%.

For the period April 2011 - August 2011, 0 enforcement appeal decisions have been received and a cumulative performance of 0% of allowed appeals has been achieved.

Monthly Planning Monthly Planning Monthly Enforcement Monthly Enforcement figures are: Decisions Received figures are: Decisions Received