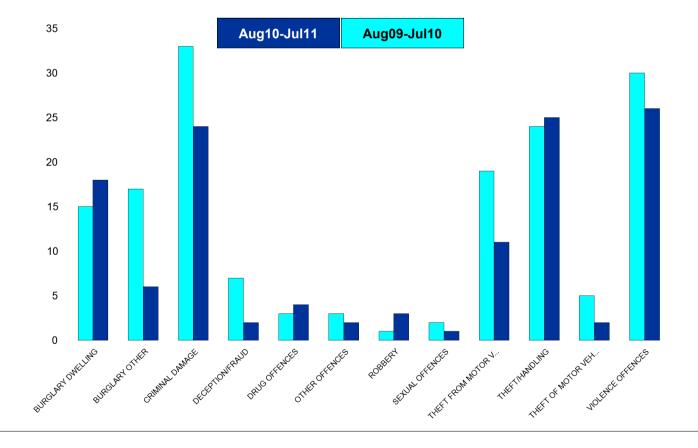

#### K003 Barton - Crime

| HO Group                  | No of Crimes<br>(Aug10-Jul11) | No of Crimes<br>(Aug09-Jul10) | +/- Crime | % Change |
|---------------------------|-------------------------------|-------------------------------|-----------|----------|
| BURGLARY DWELLING         | 18                            | 15                            | 3         | 20%      |
| BURGLARY OTHER            | 6                             | 17                            | -11       | -65%     |
| CRIMINAL DAMAGE           | 24                            | 33                            | -9        | -27%     |
| DECEPTION/FRAUD           | 2                             | 7                             | -5        | -71%     |
| DRUG OFFENCES             | 4                             | 3                             | 1         | 33%      |
| OTHER OFFENCES            | 2                             | 3                             | -1        | -33%     |
| ROBBERY                   | 3                             | 1                             | 2         | 200%     |
| SEXUAL OFFENCES           | 1                             | 2                             | -1        | -50%     |
| THEFT FROM MOTOR VEHICLES | 11                            | 19                            | -8        | -42%     |
| THEFT/HANDLING            | 25                            | 24                            | 1         | 4%       |
| THEFT OF MOTOR VEHICLES   | 2                             | 5                             | -3        | -60%     |
| VIOLENCE OFFENCES         | 26                            | 30                            | -4        | -13%     |
| Sum:                      | 124                           | 159                           | -35       | -22%     |