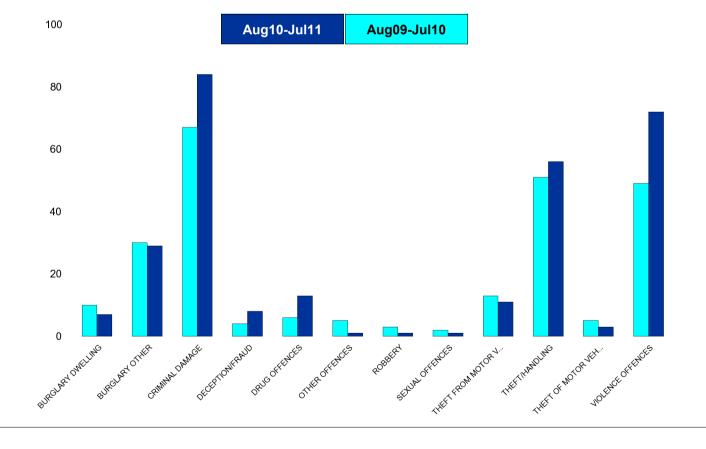

#### **K005 Burton Latimer - Crime**

| HO Group                  | No of Crimes<br>(Aug10-Jul11) | No of Crimes<br>(Aug09-Jul10) | +/- Crime | % Change |
|---------------------------|-------------------------------|-------------------------------|-----------|----------|
| BURGLARY DWELLING         | 7                             | 10                            | -3        | -30%     |
| BURGLARY OTHER            | 29                            | 30                            | -1        | -3%      |
| CRIMINAL DAMAGE           | 84                            | 67                            | 17        | 25%      |
| DECEPTION/FRAUD           | 8                             | 4                             | 4         | 100%     |
| DRUG OFFENCES             | 13                            | 6                             | 7         | 117%     |
| OTHER OFFENCES            | 1                             | 5                             | -4        | -80%     |
| ROBBERY                   | 1                             | 3                             | -2        | -67%     |
| SEXUAL OFFENCES           | 1                             | 2                             | -1        | -50%     |
| THEFT FROM MOTOR VEHICLES | 11                            | 13                            | -2        | -15%     |
| THEFT/HANDLING            | 56                            | 51                            | 5         | 10%      |
| THEFT OF MOTOR VEHICLES   | 3                             | 5                             | -2        | -40%     |
| VIOLENCE OFFENCES         | 72                            | 49                            | 23        | 47%      |
| Sum:                      | 286                           | 245                           | 41        | 17%      |