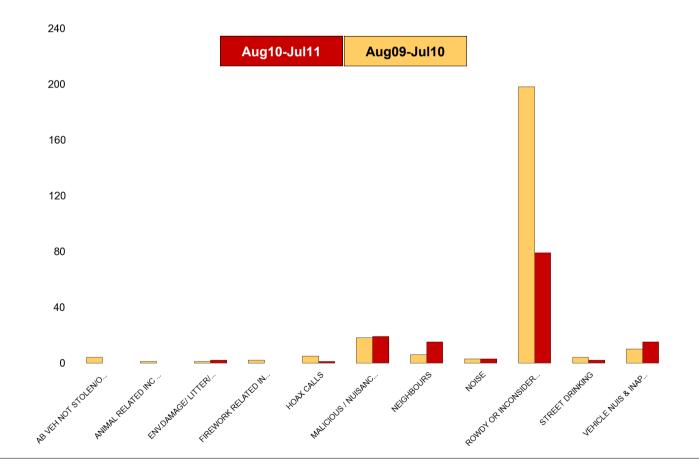

#### **K003 Barton ASB**

| NSIR Closing Cat. 1 Desc       | No of Incidents<br>(Aug10-Jul11) | No of Incidents<br>(Aug09-Jul10) | +/- Incidents | % Change<br>Incidents |
|--------------------------------|----------------------------------|----------------------------------|---------------|-----------------------|
| AB VEH NOT STOLEN/OBSTRUCT     | 0                                | 4                                | -4            | -100%                 |
| ANIMAL RELATED INC ANTI-SOCIAL | 0                                | 1                                | -1            | -100%                 |
| ENV.DAMAGE/ LITTER/ NEEDLES    | 2                                | 1                                | 1             | 100%                  |
| FIREWORK RELATED INCIDENTS     | 0                                | 2                                | -2            | -100%                 |
| HOAX CALLS                     | 1                                | 5                                | -4            | -80%                  |
| MALICIOUS / NUISANCE COMMS     | 19                               | 18                               | 1             | 6%                    |
| NEIGHBOURS                     | 15                               | 6                                | 9             | 150%                  |
| NOISE                          | 3                                | 3                                | 0             | 0%                    |
| ROWDY OR INCONSIDERATE BEHAV   | 79                               | 198                              | -119          | -60%                  |
| STREET DRINKING                | 2                                | 4                                | -2            | -50%                  |
| VEHICLE NUIS & INAPPROP VEH US | 15                               | 10                               | 5             | 50%                   |
| Sum:                           | 136                              | 252                              | -116          | -46%                  |