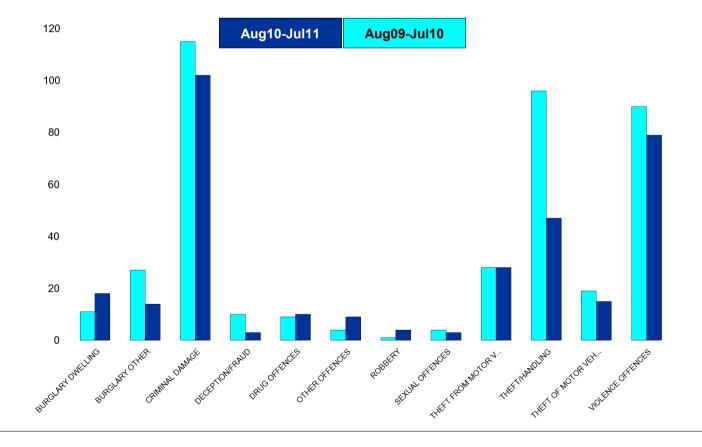

#### K006 & K007 Desborough - Crime

| HO Group                  | No of Crimes<br>(Aug10-Jul11) | No of Crimes<br>(Aug09-Jul10) | +/- Crime | % Change |
|---------------------------|-------------------------------|-------------------------------|-----------|----------|
| BURGLARY DWELLING         | 18                            | 11                            | 7         | 64%      |
| BURGLARY OTHER            | 14                            | 27                            | -13       | -48%     |
| CRIMINAL DAMAGE           | 102                           | 115                           | -13       | -11%     |
| DECEPTION/FRAUD           | 3                             | 10                            | -7        | -70%     |
| DRUG OFFENCES             | 10                            | 9                             | 1         | 11%      |
| OTHER OFFENCES            | 9                             | 4                             | 5         | 125%     |
| ROBBERY                   | 4                             | 1                             | 3         | 300%     |
| SEXUAL OFFENCES           | 3                             | 4                             | -1        | -25%     |
| THEFT FROM MOTOR VEHICLES | 28                            | 28                            | 0         | 0%       |
| THEFT/HANDLING            | 47                            | 96                            | -49       | -51%     |
| THEFT OF MOTOR VEHICLES   | 15                            | 19                            | -4        | -21%     |
| VIOLENCE OFFENCES         | 79                            | 90                            | -11       | -12%     |
| Sum:                      | 332                           | 414                           | -82       | -20%     |