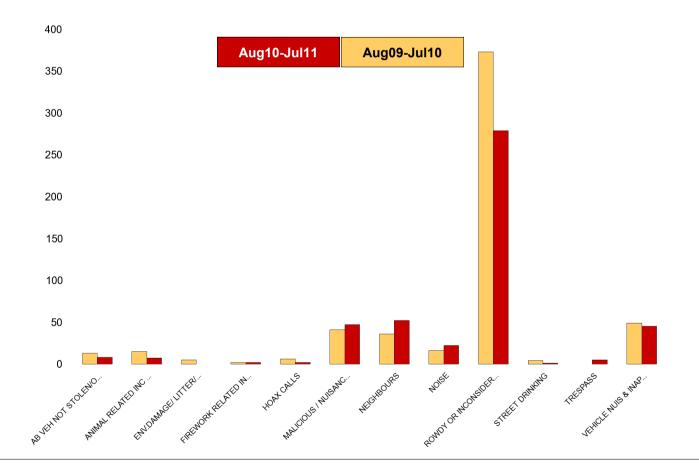

#### K006 & K007 Desborough ASB

| NSIR Closing Cat. 1 Desc       | No of Incidents<br>(Aug10-Jul11) | No of Incidents<br>(Aug09-Jul10) | +/- Incidents | % Change<br>Incidents |
|--------------------------------|----------------------------------|----------------------------------|---------------|-----------------------|
| AB VEH NOT STOLEN/OBSTRUCT     | 8                                | 13                               | -5            | -38%                  |
| ANIMAL RELATED INC ANTI-SOCIAL | 7                                | 15                               | -8            | -53%                  |
| ENV.DAMAGE/ LITTER/ NEEDLES    | 0                                | 5                                | -5            | -100%                 |
| FIREWORK RELATED INCIDENTS     | 2                                | 2                                | 0             | 0%                    |
| HOAX CALLS                     | 2                                | 6                                | -4            | -67%                  |
| MALICIOUS / NUISANCE COMMS     | 47                               | 41                               | 6             | 15%                   |
| NEIGHBOURS                     | 52                               | 36                               | 16            | 44%                   |
| NOISE                          | 22                               | 16                               | 6             | 38%                   |
| ROWDY OR INCONSIDERATE BEHAV   | 279                              | 373                              | -94           | -25%                  |
| STREET DRINKING                | 1                                | 4                                | -3            | -75%                  |
| TRESPASS                       | 5                                | 0                                | 5             | 0%                    |
| VEHICLE NUIS & INAPPROP VEH US | 45                               | 49                               | -4            | -8%                   |
| Sum:                           | 470                              | 560                              | -90           | -16%                  |