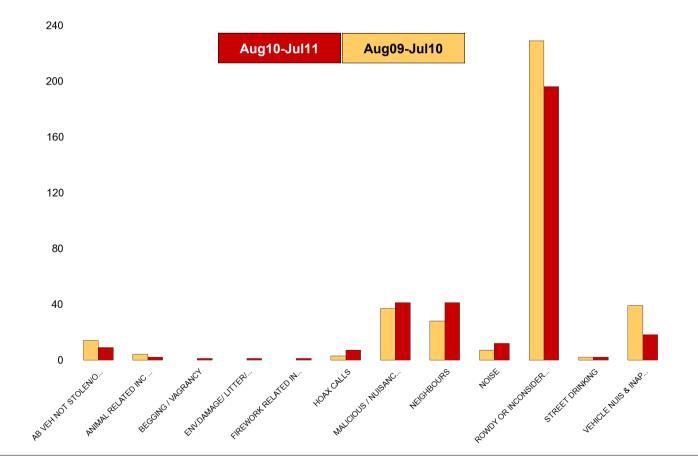

#### **K005 Latimer ASB**

| NSIR Closing Cat. 1 Desc       | No of Incidents<br>(Aug10-Jul11) | No of Incidents<br>(Aug09-Jul10) | +/- Incidents | % Change<br>Incidents |
|--------------------------------|----------------------------------|----------------------------------|---------------|-----------------------|
| AB VEH NOT STOLEN/OBSTRUCT     | 9                                | 14                               | -5            | -36%                  |
| ANIMAL RELATED INC ANTI-SOCIAL | 2                                | 4                                | -2            | -50%                  |
| BEGGING / VAGRANCY             | 1                                | 0                                | 1             | 0%                    |
| ENV.DAMAGE/ LITTER/ NEEDLES    | 1                                | 0                                | 1             | 0%                    |
| FIREWORK RELATED INCIDENTS     | 1                                | 0                                | 1             | 0%                    |
| HOAX CALLS                     | 7                                | 3                                | 4             | 133%                  |
| MALICIOUS / NUISANCE COMMS     | 41                               | 37                               | 4             | 11%                   |
| NEIGHBOURS                     | 41                               | 28                               | 13            | 46%                   |
| NOISE                          | 12                               | 7                                | 5             | 71%                   |
| ROWDY OR INCONSIDERATE BEHAV   | 196                              | 229                              | -33           | -14%                  |
| STREET DRINKING                | 2                                | 2                                | 0             | 0%                    |
| VEHICLE NUIS & INAPPROP VEH US | 18                               | 39                               | -21           | -54%                  |
| Sum:                           | 331                              | 363                              | -32           | -9%                   |