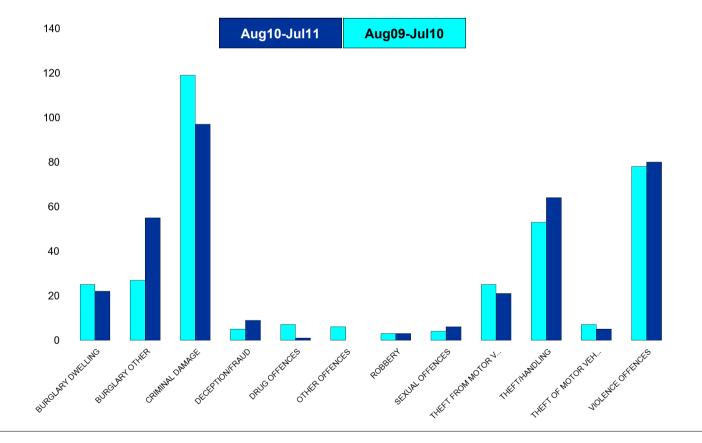

#### K012 Rothwell - Crime

| HO Group                  | No of Crimes<br>(Aug10-Jul11) | No of Crimes<br>(Aug09-Jul10) | +/- Crime | % Change |
|---------------------------|-------------------------------|-------------------------------|-----------|----------|
| BURGLARY DWELLING         | 22                            | 25                            | -3        | -12%     |
| BURGLARY OTHER            | 55                            | 27                            | 28        | 104%     |
| CRIMINAL DAMAGE           | 97                            | 119                           | -22       | -18%     |
| DECEPTION/FRAUD           | 9                             | 5                             | 4         | 80%      |
| DRUG OFFENCES             | 1                             | 7                             | -6        | -86%     |
| OTHER OFFENCES            | 0                             | 6                             | -6        | -100%    |
| ROBBERY                   | 3                             | 3                             | 0         | 0%       |
| SEXUAL OFFENCES           | 6                             | 4                             | 2         | 50%      |
| THEFT FROM MOTOR VEHICLES | 21                            | 25                            | -4        | -16%     |
| THEFT/HANDLING            | 64                            | 53                            | 11        | 21%      |
| THEFT OF MOTOR VEHICLES   | 5                             | 7                             | -2        | -29%     |
| VIOLENCE OFFENCES         | 80                            | 78                            | 2         | 3%       |
| Sum:                      | 363                           | 359                           | 4         | 1%       |