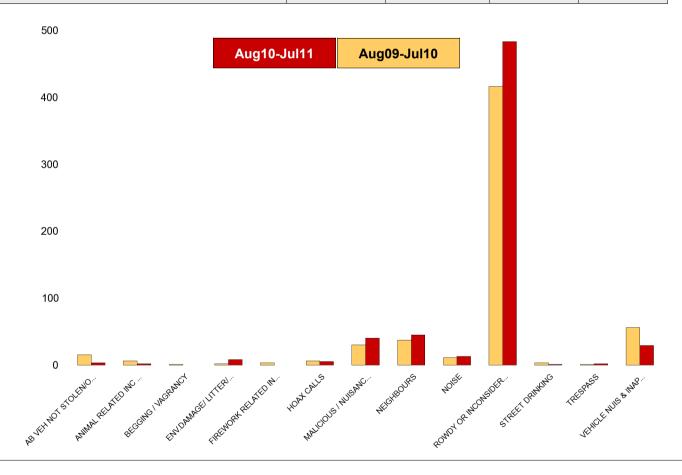

#### **K012 Rothwell ASB**

| NSIR Closing Cat. 1 Desc       | No of Incidents<br>(Aug10-Jul11) | No of Incidents<br>(Aug09-Jul10) | +/- Incidents | % Change<br>Incidents |
|--------------------------------|----------------------------------|----------------------------------|---------------|-----------------------|
| AB VEH NOT STOLEN/OBSTRUCT     | 3                                | 15                               | -12           | -80%                  |
| ANIMAL RELATED INC ANTI-SOCIAL | 2                                | 6                                | -4            | -67%                  |
| BEGGING / VAGRANCY             | 0                                | 1                                | -1            | -100%                 |
| ENV.DAMAGE/ LITTER/ NEEDLES    | 8                                | 2                                | 6             | 300%                  |
| FIREWORK RELATED INCIDENTS     | 0                                | 3                                | -3            | -100%                 |
| HOAX CALLS                     | 5                                | 6                                | -1            | -17%                  |
| MALICIOUS / NUISANCE COMMS     | 40                               | 30                               | 10            | 33%                   |
| NEIGHBOURS                     | 45                               | 37                               | 8             | 22%                   |
| NOISE                          | 13                               | 11                               | 2             | 18%                   |
| ROWDY OR INCONSIDERATE BEHAV   | 483                              | 416                              | 67            | 16%                   |
| STREET DRINKING                | 1                                | 3                                | -2            | -67%                  |
| TRESPASS                       | 2                                | 1                                | 1             | 100%                  |
| VEHICLE NUIS & INAPPROP VEH US | 29                               | 56                               | -27           | -48%                  |
| Sum:                           | 631                              | 587                              | 44            | 7%                    |