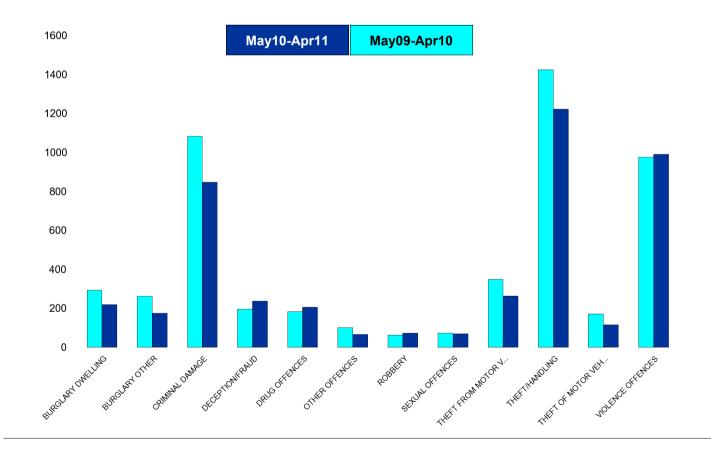

|                           | <u>Kett</u>                   | tering Town S                 | <u>CT - Crime</u> |          |                               |                                          |
|---------------------------|-------------------------------|-------------------------------|-------------------|----------|-------------------------------|------------------------------------------|
| HO Group                  | No of Crimes<br>(May10-Apr11) | No of Crimes<br>(May09-Apr10) | +/- Crime         | % Change | No of<br>Cleared<br>Up Crimes | Detection<br>Rate<br>(Past 12<br>Months) |
| BURGLARY DWELLING         | 219                           | 293                           | -74               | -25%     | 53                            | 24%                                      |
| BURGLARY OTHER            | 174                           | 262                           | -88               | -34%     | 25                            | 14%                                      |
| CRIMINAL DAMAGE           | 847                           | 1083                          | -236              | -22%     | 177                           | 21%                                      |
| DECEPTION/FRAUD           | 237                           | 196                           | 41                | 21%      | 69                            | 29%                                      |
| DRUG OFFENCES             | 206                           | 183                           | 23                | 13%      | 202                           | 98%                                      |
| OTHER OFFENCES            | 66                            | 100                           | -34               | -34%     | 55                            | 83%                                      |
| ROBBERY                   | 73                            | 63                            | 10                | 16%      | 19                            | 26%                                      |
| SEXUAL OFFENCES           | 70                            | 72                            | -2                | -3%      | 38                            | 54%                                      |
| THEFT FROM MOTOR VEHICLES | 263                           | 349                           | -86               | -25%     | 46                            | 17%                                      |
| THEFT/HANDLING            | 1222                          | 1425                          | -203              | -14%     | 433                           | 35%                                      |
| THEFT OF MOTOR VEHICLES   | 116                           | 171                           | -55               | -32%     | 29                            | 25%                                      |
| VIOLENCE OFFENCES         | 990                           | 975                           | 15                | 2%       | 407                           | 41%                                      |
| Sum:                      | 4483                          | 5172                          | -689              | -13%     | 1553                          | 35%                                      |