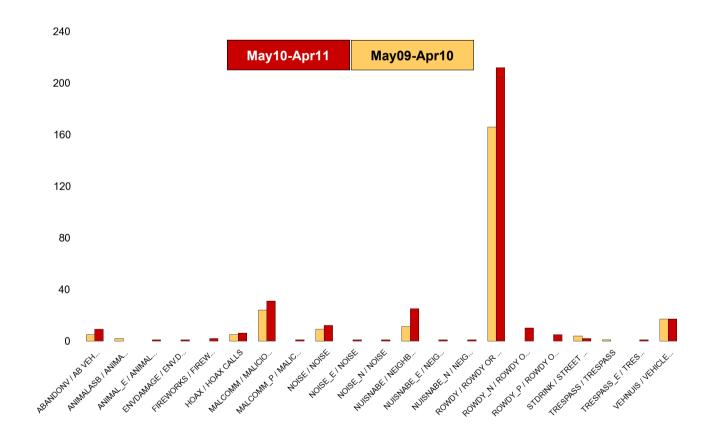

#### **St Michaels and Wicksteed**

| NSIR Closing Cat. 1 Desc       | No of Incidents<br>(May10-Apr11) | No of Incidents<br>(May09-Apr10) | +/- Incidents | % Change<br>Incidents |
|--------------------------------|----------------------------------|----------------------------------|---------------|-----------------------|
| AB VEH NOT STOLEN/OBSTRUCT     | 8                                | 19                               | -11           | -58%                  |
| ANIMAL RELATED INC ANTI-SOCIAL | 7                                | 3                                | 4             | 133%                  |
| BEGGING / VAGRANCY             | 0                                | 6                                | -6            | -100%                 |
| ENV.DAMAGE/ LITTER/ NEEDLES    | 3                                | 0                                | 3             | 0%                    |
| FIREWORK RELATED INCIDENTS     | 3                                | 0                                | 3             | 0%                    |
| HOAX CALLS                     | 7                                | 6                                | 1             | 17%                   |
| MALICIOUS / NUISANCE COMMS     | 50                               | 48                               | 2             | 4%                    |
| NEIGHBOURS                     | 50                               | 50                               | 0             | 0%                    |
| NOISE                          | 19                               | 9                                | 10            | 111%                  |
| PROSTITUTION RELATED ACTIVITY  | 1                                | 3                                | -2            | -67%                  |
| ROWDY OR INCONSIDERATE BEHAV   | 328                              | 386                              | -58           | -15%                  |
| STREET DRINKING                | 3                                | 1                                | 2             | 200%                  |
| TRESPASS                       | 2                                | 2                                | 0             | 0%                    |
| VEHICLE NUIS & INAPPROP VEH US | 39                               | 44                               | -5            | -11%                  |
| Sum:                           | 520                              | 577                              | -57           | -10%                  |