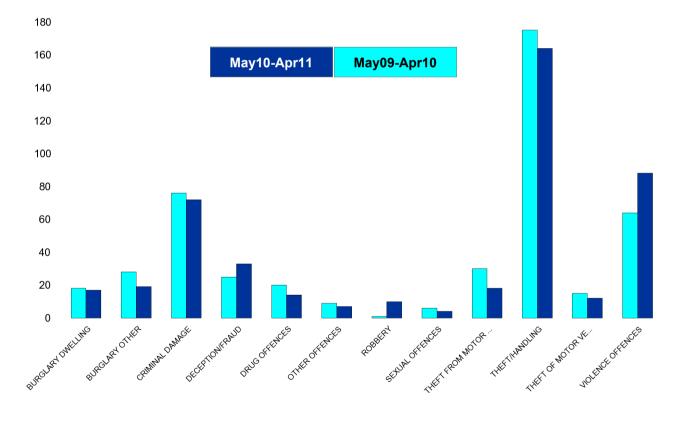

#### William Knibb

| HO Group                  | No of Crimes<br>(May10-Apr11) | No of Crimes<br>(May09-Apr10) | +/- Crime | % Change | No of<br>Cleared<br>Up Crimes | Detection<br>Rate<br>(Past 12<br>Months) |
|---------------------------|-------------------------------|-------------------------------|-----------|----------|-------------------------------|------------------------------------------|
| BURGLARY DWELLING         | 29                            | 33                            | -4        | -12%     | 14                            | 48%                                      |
| BURGLARY OTHER            | 28                            | 39                            | -11       | -28%     | 5                             | 18%                                      |
| CRIMINAL DAMAGE           | 177                           | 231                           | -54       | -23%     | 48                            | 27%                                      |
| DECEPTION/FRAUD           | 45                            | 42                            | 3         | 7%       | 34                            | 76%                                      |
| DRUG OFFENCES             | 50                            | 50                            | 0         | 0%       | 53                            | 106%                                     |
| OTHER OFFENCES            | 30                            | 44                            | -14       | -32%     | 27                            | 90%                                      |
| ROBBERY                   | 17                            | 8                             | 9         | 113%     | 1                             | 6%                                       |
| SEXUAL OFFENCES           | 16                            | 13                            | 3         | 23%      | 6                             | 38%                                      |
| THEFT FROM MOTOR VEHICLES | 26                            | 50                            | -24       | -48%     | 8                             | 31%                                      |
| THEFT/HANDLING            | 434                           | 482                           | -48       | -10%     | 192                           | 44%                                      |
| THEFT OF MOTOR VEHICLES   | 17                            | 33                            | -16       | -48%     | 4                             | 24%                                      |
| VIOLENCE OFFENCES         | 282                           | 281                           | 1         | 0%       | 122                           | 43%                                      |
| Sum:                      | 1151                          | 1306                          | -155      | -12%     | 514                           | <b>45%</b>                               |