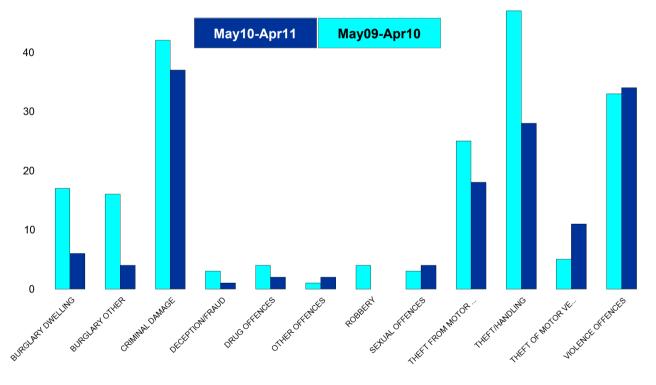

|                           | <u>Kett</u>                   | tering Town S                 | <u>CT - Crime</u> |          |                               |                                          |
|---------------------------|-------------------------------|-------------------------------|-------------------|----------|-------------------------------|------------------------------------------|
| HO Group                  | No of Crimes<br>(May10-Apr11) | No of Crimes<br>(May09-Apr10) | +/- Crime         | % Change | No of<br>Cleared<br>Up Crimes | Detection<br>Rate<br>(Past 12<br>Months) |
| BURGLARY DWELLING         | 219                           | 293                           | -74               | -25%     | 53                            | 24%                                      |
| BURGLARY OTHER            | 174                           | 262                           | -88               | -34%     | 25                            | 14%                                      |
| CRIMINAL DAMAGE           | 847                           | 1083                          | -236              | -22%     | 177                           | 21%                                      |
| DECEPTION/FRAUD           | 237                           | 196                           | 41                | 21%      | 69                            | 29%                                      |
| DRUG OFFENCES             | 206                           | 183                           | 23                | 13%      | 202                           | 98%                                      |
| OTHER OFFENCES            | 66                            | 100                           | -34               | -34%     | 55                            | 83%                                      |
| ROBBERY                   | 73                            | 63                            | 10                | 16%      | 19                            | 26%                                      |
| SEXUAL OFFENCES           | 70                            | 72                            | -2                | -3%      | 38                            | 54%                                      |
| THEFT FROM MOTOR VEHICLES | 263                           | 349                           | -86               | -25%     | 46                            | 17%                                      |
| THEFT/HANDLING            | 1222                          | 1425                          | -203              | -14%     | 433                           | 35%                                      |
| THEFT OF MOTOR VEHICLES   | 116                           | 171                           | -55               | -32%     | 29                            | 25%                                      |
| VIOLENCE OFFENCES         | 990                           | 975                           | 15                | 2%       | 407                           | 41%                                      |
| Sum:                      | 4483                          | 5172                          | -689              | -13%     | 1553                          | 35%                                      |