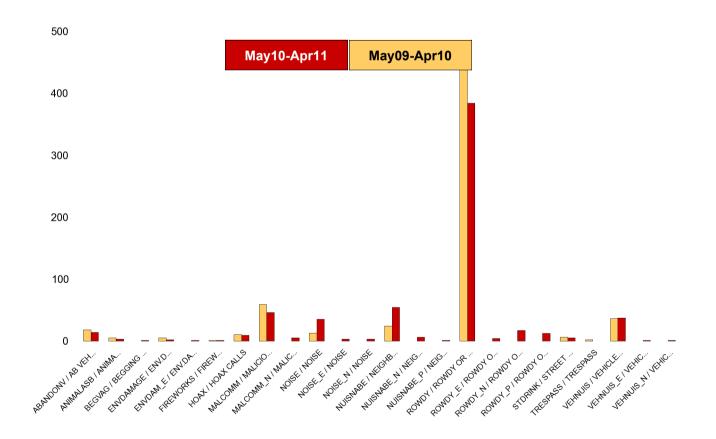

#### **All Saints**

| NSIR Closing Cat. 1 Desc       | No of Incidents<br>(May10-Apr11) | No of Incidents<br>(May09-Apr10) | +/- Incidents | % Change<br>Incidents |
|--------------------------------|----------------------------------|----------------------------------|---------------|-----------------------|
| AB VEH NOT STOLEN/OBSTRUCT     | 14                               | 18                               | -4            | -22%                  |
| ANIMAL RELATED INC ANTI-SOCIAL | 3                                | 5                                | -2            | -40%                  |
| BEGGING / VAGRANCY             | 1                                | 0                                | 1             | 0%                    |
| ENV.DAMAGE/ LITTER/ NEEDLES    | 3                                | 5                                | -2            | -40%                  |
| FIREWORK RELATED INCIDENTS     | 1                                | 1                                | 0             | 0%                    |
| HOAX CALLS                     | 9                                | 10                               | -1            | -10%                  |
| MALICIOUS / NUISANCE COMMS     | 51                               | 59                               | -8            | -14%                  |
| NEIGHBOURS                     | 61                               | 24                               | 37            | 154%                  |
| NOISE                          | 41                               | 13                               | 28            | 215%                  |
| ROWDY OR INCONSIDERATE BEHAV   | 417                              | 464                              | -47           | -10%                  |
| STREET DRINKING                | 5                                | 6                                | -1            | -17%                  |
| TRESPASS                       | 0                                | 2                                | -2            | -100%                 |
| VEHICLE NUIS & INAPPROP VEH US | 39                               | 36                               | 3             | 8%                    |
| Sum:                           | 645                              | 643                              | 2             | 0%                    |