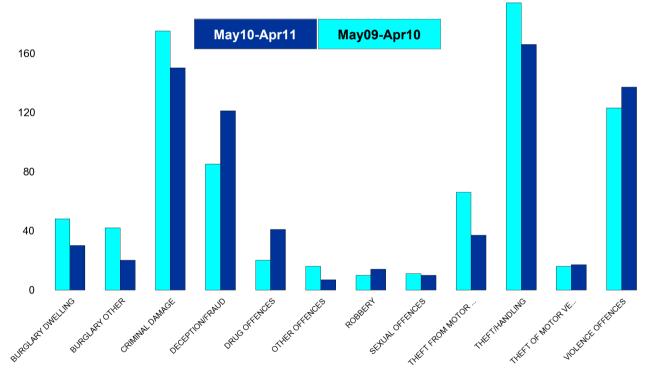

#### St Michaels and Wicksteed

| HO Group                  | No of Crimes<br>(May10-Apr11) | No of Crimes<br>(May09-Apr10) | +/- Crime | % Change | No of<br>Cleared<br>Up Crimes | Detection<br>Rate<br>(Past 12<br>Months) |
|---------------------------|-------------------------------|-------------------------------|-----------|----------|-------------------------------|------------------------------------------|
| BURGLARY DWELLING         | 30                            | 48                            | -18       | -38%     | 6                             | 20%                                      |
| BURGLARY OTHER            | 20                            | 42                            | -22       | -52%     | 5                             | 25%                                      |
| CRIMINAL DAMAGE           | 150                           | 175                           | -25       | -14%     | 34                            | 23%                                      |
| DECEPTION/FRAUD           | 121                           | 85                            | 36        | 42%      | 24                            | 20%                                      |
| DRUG OFFENCES             | 41                            | 20                            | 21        | 105%     | 38                            | 93%                                      |
| OTHER OFFENCES            | 7                             | 16                            | -9        | -56%     | 5                             | 71%                                      |
| ROBBERY                   | 14                            | 10                            | 4         | 40%      | 4                             | 29%                                      |
| SEXUAL OFFENCES           | 10                            | 11                            | -1        | -9%      | 8                             | 80%                                      |
| THEFT FROM MOTOR VEHICLES | 37                            | 66                            | -29       | -44%     | 18                            | 49%                                      |
| THEFT/HANDLING            | 166                           | 194                           | -28       | -14%     | 45                            | 27%                                      |
| THEFT OF MOTOR VEHICLES   | 17                            | 16                            | 1         | 6%       | 3                             | 18%                                      |
| VIOLENCE OFFENCES         | 137                           | 123                           | 14        | 11%      | 51                            | 37%                                      |
| Sum:                      | 750                           | 806                           | -56       | -7%      | 241                           | 32%                                      |