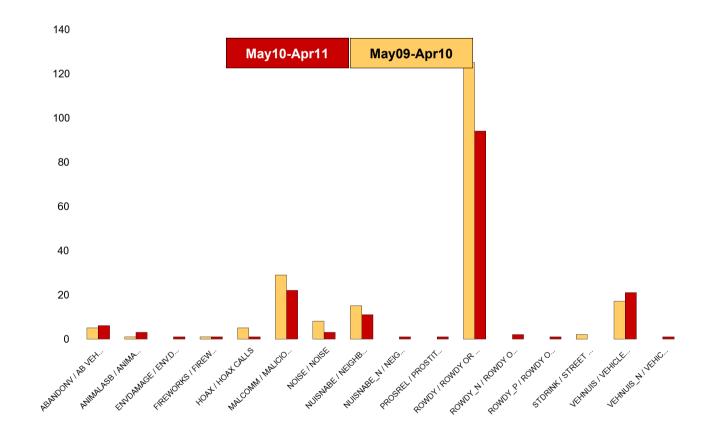

#### **All Saints**

| NSIR Closing Cat. 1 Desc       | No of Incidents<br>(May10-Apr11) | No of Incidents<br>(May09-Apr10) | +/- Incidents | % Change<br>Incidents |
|--------------------------------|----------------------------------|----------------------------------|---------------|-----------------------|
| AB VEH NOT STOLEN/OBSTRUCT     | 14                               | 18                               | -4            | -22%                  |
| ANIMAL RELATED INC ANTI-SOCIAL | 3                                | 5                                | -2            | -40%                  |
| BEGGING / VAGRANCY             | 1                                | 0                                | 1             | 0%                    |
| ENV.DAMAGE/ LITTER/ NEEDLES    | 3                                | 5                                | -2            | -40%                  |
| FIREWORK RELATED INCIDENTS     | 1                                | 1                                | 0             | 0%                    |
| HOAX CALLS                     | 9                                | 10                               | -1            | -10%                  |
| MALICIOUS / NUISANCE COMMS     | 51                               | 59                               | -8            | -14%                  |
| NEIGHBOURS                     | 61                               | 24                               | 37            | 154%                  |
| NOISE                          | 41                               | 13                               | 28            | 215%                  |
| ROWDY OR INCONSIDERATE BEHAV   | 417                              | 464                              | -47           | -10%                  |
| STREET DRINKING                | 5                                | 6                                | -1            | -17%                  |
| TRESPASS                       | 0                                | 2                                | -2            | -100%                 |
| VEHICLE NUIS & INAPPROP VEH US | 39                               | 36                               | 3             | 8%                    |
| Sum:                           | 645                              | 643                              | 2             | 0%                    |