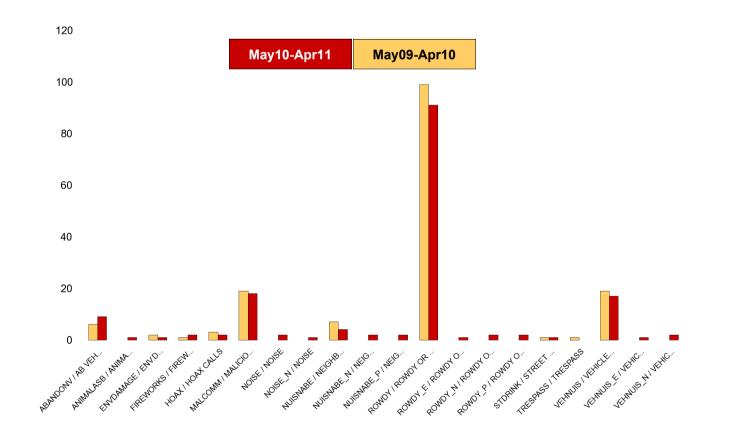

#### Brambleside

| NSIR Closing Cat. 1 Desc       | No of Incidents<br>(May10-Apr11) | No of Incidents<br>(May09-Apr10) | +/- Incidents | % Change<br>Incidents |
|--------------------------------|----------------------------------|----------------------------------|---------------|-----------------------|
| AB VEH NOT STOLEN/OBSTRUCT     | 9                                | 6                                | 3             | 50%                   |
| ANIMAL RELATED INC ANTI-SOCIAL | 1                                | 0                                | 1             | 0%                    |
| ENV.DAMAGE/ LITTER/ NEEDLES    | 1                                | 2                                | -1            | -50%                  |
| FIREWORK RELATED INCIDENTS     | 2                                | 1                                | 1             | 100%                  |
| HOAX CALLS                     | 2                                | 3                                | -1            | -33%                  |
| MALICIOUS / NUISANCE COMMS     | 18                               | 19                               | -1            | -5%                   |
| NEIGHBOURS                     | 8                                | 7                                | 1             | 14%                   |
| NOISE                          | 3                                | 0                                | 3             | 0%                    |
| ROWDY OR INCONSIDERATE BEHAV   | 96                               | 99                               | -3            | -3%                   |
| STREET DRINKING                | 1                                | 1                                | 0             | 0%                    |
| TRESPASS                       | 0                                | 1                                | -1            | -100%                 |
| VEHICLE NUIS & INAPPROP VEH US | 20                               | 19                               | 1             | 5%                    |
| Sum:                           | 161                              | 158                              | 3             | 2%                    |