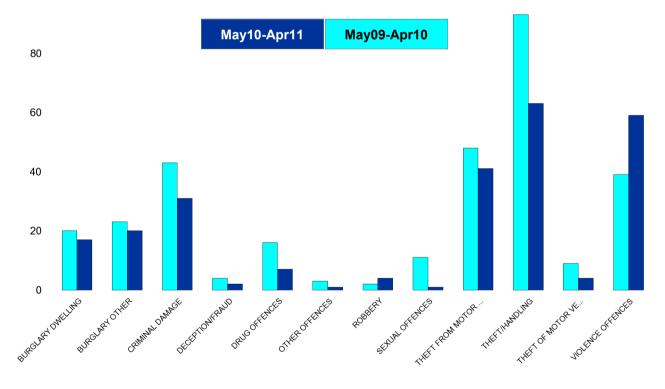

#### William Knibb

| HO Group                  | No of Crimes<br>(May10-Apr11) | No of Crimes<br>(May09-Apr10) | +/- Crime | % Change | No of<br>Cleared<br>Up Crimes | Detection<br>Rate<br>(Past 12<br>Months) |
|---------------------------|-------------------------------|-------------------------------|-----------|----------|-------------------------------|------------------------------------------|
| BURGLARY DWELLING         | 29                            | 33                            | -4        | -12%     | 14                            | 48%                                      |
| BURGLARY OTHER            | 28                            | 39                            | -11       | -28%     | 5                             | 18%                                      |
| CRIMINAL DAMAGE           | 177                           | 231                           | -54       | -23%     | 48                            | 27%                                      |
| DECEPTION/FRAUD           | 45                            | 42                            | 3         | 7%       | 34                            | 76%                                      |
| DRUG OFFENCES             | 50                            | 50                            | 0         | 0%       | 53                            | 106%                                     |
| OTHER OFFENCES            | 30                            | 44                            | -14       | -32%     | 27                            | 90%                                      |
| ROBBERY                   | 17                            | 8                             | 9         | 113%     | 1                             | 6%                                       |
| SEXUAL OFFENCES           | 16                            | 13                            | 3         | 23%      | 6                             | 38%                                      |
| THEFT FROM MOTOR VEHICLES | 26                            | 50                            | -24       | -48%     | 8                             | 31%                                      |
| THEFT/HANDLING            | 434                           | 482                           | -48       | -10%     | 192                           | 44%                                      |
| THEFT OF MOTOR VEHICLES   | 17                            | 33                            | -16       | -48%     | 4                             | 24%                                      |
| VIOLENCE OFFENCES         | 282                           | 281                           | 1         | 0%       | 122                           | 43%                                      |
| Sum:                      | 1151                          | 1306                          | -155      | -12%     | 514                           | <b>45%</b>                               |