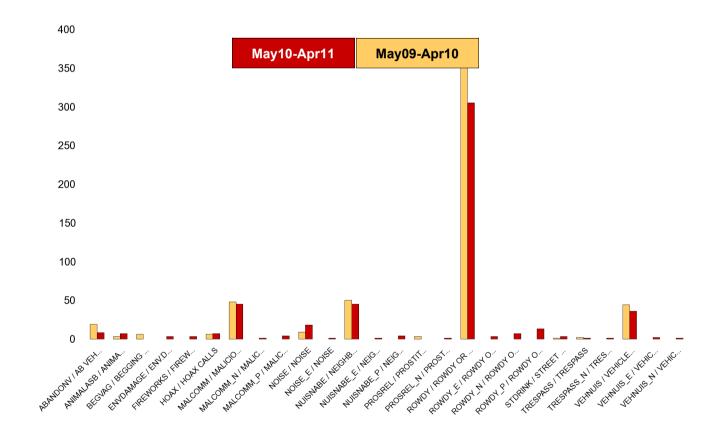

500

|                                | <u>Kettering Town SCT - ASB</u>  |                                  |               |                       |  |  |  |  |
|--------------------------------|----------------------------------|----------------------------------|---------------|-----------------------|--|--|--|--|
| NSIR Closing Cat. 1 Desc       | No of Incidents<br>(May10-Apr11) | No of Incidents<br>(May09-Apr10) | +/- Incidents | % Change<br>Incidents |  |  |  |  |
| AB VEH NOT STOLEN/OBSTRUCT     | 74                               | 106                              | -32           | -30%                  |  |  |  |  |
| ANIMAL RELATED INC ANTI-SOCIAL | 25                               | 38                               | -13           | -34%                  |  |  |  |  |
| BEGGING / VAGRANCY             | 16                               | 27                               | -11           | -41%                  |  |  |  |  |
| ENV.DAMAGE/ LITTER/ NEEDLES    | 26                               | 17                               | 9             | 53%                   |  |  |  |  |
| FIREWORK RELATED INCIDENTS     | 11                               | 7                                | 4             | 57%                   |  |  |  |  |
| HATE INC (NOT NOTIFIABLE CRIME | 2                                | 0                                | 2             | 0%                    |  |  |  |  |
| HOAX CALLS                     | 83                               | 89                               | -6            | -7%                   |  |  |  |  |
| MALICIOUS / NUISANCE COMMS     | 320                              | 370                              | -50           | -14%                  |  |  |  |  |
| NEIGHBOURS                     | 328                              | 257                              | 71            | 28%                   |  |  |  |  |
| NOISE                          | 165                              | 93                               | 72            | 77%                   |  |  |  |  |
| PROSTITUTION RELATED ACTIVITY  | 5                                | 3                                | 2             | 67%                   |  |  |  |  |
| ROWDY OR INCONSIDERATE BEHAV   | 2942                             | 3176                             | -234          | -7%                   |  |  |  |  |
| STREET DRINKING                | 22                               | 39                               | -17           | -44%                  |  |  |  |  |
| TRESPASS                       | 4                                | 11                               | -7            | -64%                  |  |  |  |  |
| VEHICLE NUIS & INAPPROP VEH US | 327                              | 336                              | -9            | -3%                   |  |  |  |  |
| Sum:                           | 4350                             | 4569                             | -219          | -5%                   |  |  |  |  |