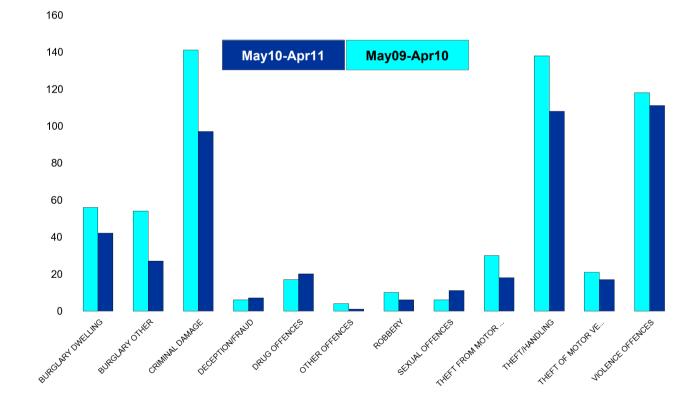

#### **Avondale Grange**

| HO Group                  | No of Crimes<br>(May10-Apr11) | No of Crimes<br>(May09-Apr10) | +/- Crime | % Change | No of<br>Cleared<br>Up Crimes | Detection<br>Rate<br>(Past 12<br>Months) |
|---------------------------|-------------------------------|-------------------------------|-----------|----------|-------------------------------|------------------------------------------|
| BURGLARY DWELLING         | 42                            | 56                            | -14       | -25%     | 8                             | 19%                                      |
| BURGLARY OTHER            | 27                            | 54                            | -27       | -50%     | 2                             | 7%                                       |
| CRIMINAL DAMAGE           | 97                            | 141                           | -44       | -31%     | 18                            | 19%                                      |
| DECEPTION/FRAUD           | 7                             | 6                             | 1         | 17%      | 0                             | 0%                                       |
| DRUG OFFENCES             | 20                            | 17                            | 3         | 18%      | 19                            | 95%                                      |
| OTHER OFFENCES            | 1                             | 4                             | -3        | -75%     | 1                             | 100%                                     |
| ROBBERY                   | 6                             | 10                            | -4        | -40%     | 1                             | 17%                                      |
| SEXUAL OFFENCES           | 11                            | 6                             | 5         | 83%      | 9                             | 82%                                      |
| THEFT FROM MOTOR VEHICLES | 18                            | 30                            | -12       | -40%     | 0                             | 0%                                       |
| THEFT/HANDLING            | 108                           | 138                           | -30       | -22%     | 38                            | 35%                                      |
| THEFT OF MOTOR VEHICLES   | 17                            | 21                            | -4        | -19%     | 5                             | 29%                                      |
| VIOLENCE OFFENCES         | 111                           | 118                           | -7        | -6%      | 38                            | 34%                                      |
| Sum:                      | 465                           | 601                           | -136      | -23%     | 139                           | 30%                                      |