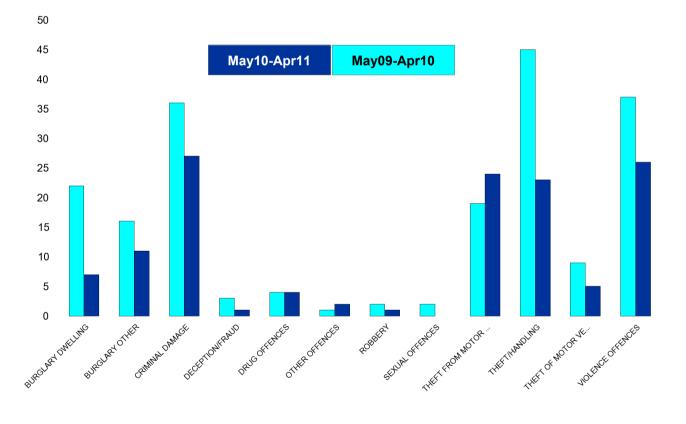

#### Brambleside

| HO Group                  | No of Crimes<br>(May10-Apr11) | No of Crimes<br>(May09-Apr10) | +/- Crime | % Change | No of<br>Cleared<br>Up Crimes | Detection<br>Rate<br>(Past 12<br>Months) |
|---------------------------|-------------------------------|-------------------------------|-----------|----------|-------------------------------|------------------------------------------|
| BURGLARY DWELLING         | 7                             | 22                            | -15       | -68%     | 2                             | 29%                                      |
| BURGLARY OTHER            | 11                            | 16                            | -5        | -31%     | 0                             | 0%                                       |
| CRIMINAL DAMAGE           | 27                            | 36                            | -9        | -25%     | 2                             | 7%                                       |
| DECEPTION/FRAUD           | 1                             | 3                             | -2        | -67%     | 0                             | 0%                                       |
| DRUG OFFENCES             | 4                             | 4                             | 0         | 0%       | 4                             | 100%                                     |
| OTHER OFFENCES            | 2                             | 1                             | 1         | 100%     | 1                             | 50%                                      |
| ROBBERY                   | 1                             | 2                             | -1        | -50%     | 0                             | 0%                                       |
| SEXUAL OFFENCES           | 0                             | 2                             | -2        | -100%    | 0                             | 0%                                       |
| THEFT FROM MOTOR VEHICLES | 24                            | 19                            | 5         | 26%      | 6                             | 25%                                      |
| THEFT/HANDLING            | 23                            | 45                            | -22       | -49%     | 3                             | 13%                                      |
| THEFT OF MOTOR VEHICLES   | 5                             | 9                             | -4        | -44%     | 2                             | 40%                                      |
| VIOLENCE OFFENCES         | 26                            | 37                            | -11       | -30%     | 8                             | 31%                                      |
| Sum:                      | 131                           | 196                           | -65       | -33%     | 28                            | 21%                                      |