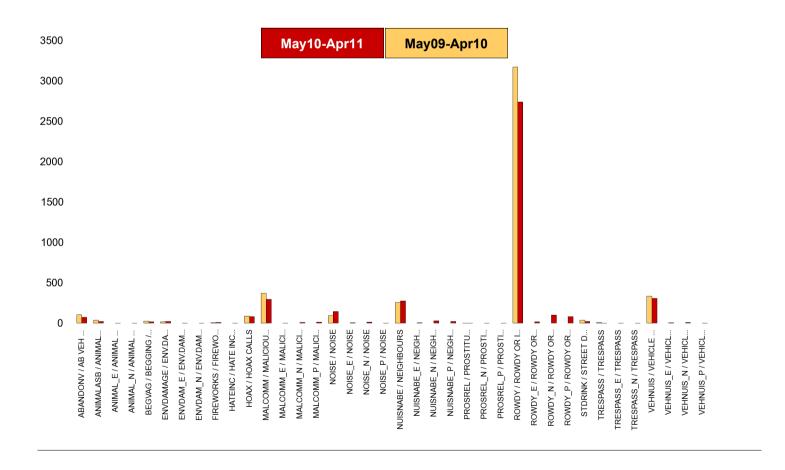

500

|                                | <u>Kettering Town SCT - ASB</u>  |                                  |               |                       |  |  |  |  |
|--------------------------------|----------------------------------|----------------------------------|---------------|-----------------------|--|--|--|--|
| NSIR Closing Cat. 1 Desc       | No of Incidents<br>(May10-Apr11) | No of Incidents<br>(May09-Apr10) | +/- Incidents | % Change<br>Incidents |  |  |  |  |
| AB VEH NOT STOLEN/OBSTRUCT     | 74                               | 106                              | -32           | -30%                  |  |  |  |  |
| ANIMAL RELATED INC ANTI-SOCIAL | 25                               | 38                               | -13           | -34%                  |  |  |  |  |
| BEGGING / VAGRANCY             | 16                               | 27                               | -11           | -41%                  |  |  |  |  |
| ENV.DAMAGE/ LITTER/ NEEDLES    | 26                               | 17                               | 9             | 53%                   |  |  |  |  |
| FIREWORK RELATED INCIDENTS     | 11                               | 7                                | 4             | 57%                   |  |  |  |  |
| HATE INC (NOT NOTIFIABLE CRIME | 2                                | 0                                | 2             | 0%                    |  |  |  |  |
| HOAX CALLS                     | 83                               | 89                               | -6            | -7%                   |  |  |  |  |
| MALICIOUS / NUISANCE COMMS     | 320                              | 370                              | -50           | -14%                  |  |  |  |  |
| NEIGHBOURS                     | 328                              | 257                              | 71            | 28%                   |  |  |  |  |
| NOISE                          | 165                              | 93                               | 72            | 77%                   |  |  |  |  |
| PROSTITUTION RELATED ACTIVITY  | 5                                | 3                                | 2             | 67%                   |  |  |  |  |
| ROWDY OR INCONSIDERATE BEHAV   | 2942                             | 3176                             | -234          | -7%                   |  |  |  |  |
| STREET DRINKING                | 22                               | 39                               | -17           | -44%                  |  |  |  |  |
| TRESPASS                       | 4                                | 11                               | -7            | -64%                  |  |  |  |  |
| VEHICLE NUIS & INAPPROP VEH US | 327                              | 336                              | -9            | -3%                   |  |  |  |  |
| Sum:                           | 4350                             | 4569                             | -219          | -5%                   |  |  |  |  |