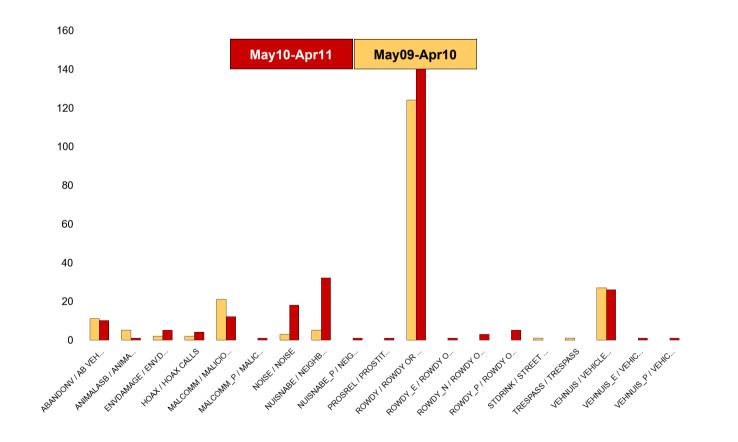

#### **All Saints**

| NSIR Closing Cat. 1 Desc       | No of Incidents<br>(May10-Apr11) | No of Incidents<br>(May09-Apr10) | +/- Incidents | % Change<br>Incidents |
|--------------------------------|----------------------------------|----------------------------------|---------------|-----------------------|
| AB VEH NOT STOLEN/OBSTRUCT     | 14                               | 18                               | -4            | -22%                  |
| ANIMAL RELATED INC ANTI-SOCIAL | 3                                | 5                                | -2            | -40%                  |
| BEGGING / VAGRANCY             | 1                                | 0                                | 1             | 0%                    |
| ENV.DAMAGE/ LITTER/ NEEDLES    | 3                                | 5                                | -2            | -40%                  |
| FIREWORK RELATED INCIDENTS     | 1                                | 1                                | 0             | 0%                    |
| HOAX CALLS                     | 9                                | 10                               | -1            | -10%                  |
| MALICIOUS / NUISANCE COMMS     | 51                               | 59                               | -8            | -14%                  |
| NEIGHBOURS                     | 61                               | 24                               | 37            | 154%                  |
| NOISE                          | 41                               | 13                               | 28            | 215%                  |
| ROWDY OR INCONSIDERATE BEHAV   | 417                              | 464                              | -47           | -10%                  |
| STREET DRINKING                | 5                                | 6                                | -1            | -17%                  |
| TRESPASS                       | 0                                | 2                                | -2            | -100%                 |
| VEHICLE NUIS & INAPPROP VEH US | 39                               | 36                               | 3             | 8%                    |
| Sum:                           | 645                              | 643                              | 2             | 0%                    |