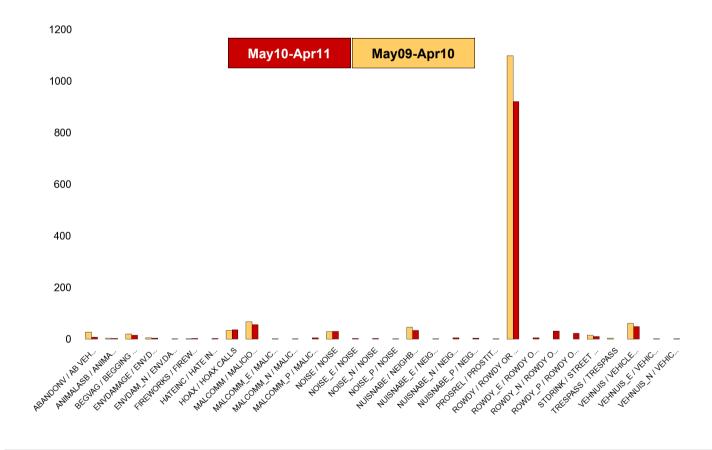

500

|                                | <u>Kettering Town SCT - ASB</u>  |                                  |               |                       |  |  |  |  |
|--------------------------------|----------------------------------|----------------------------------|---------------|-----------------------|--|--|--|--|
| NSIR Closing Cat. 1 Desc       | No of Incidents<br>(May10-Apr11) | No of Incidents<br>(May09-Apr10) | +/- Incidents | % Change<br>Incidents |  |  |  |  |
| AB VEH NOT STOLEN/OBSTRUCT     | 74                               | 106                              | -32           | -30%                  |  |  |  |  |
| ANIMAL RELATED INC ANTI-SOCIAL | 25                               | 38                               | -13           | -34%                  |  |  |  |  |
| BEGGING / VAGRANCY             | 16                               | 27                               | -11           | -41%                  |  |  |  |  |
| ENV.DAMAGE/ LITTER/ NEEDLES    | 26                               | 17                               | 9             | 53%                   |  |  |  |  |
| FIREWORK RELATED INCIDENTS     | 11                               | 7                                | 4             | 57%                   |  |  |  |  |
| HATE INC (NOT NOTIFIABLE CRIME | 2                                | 0                                | 2             | 0%                    |  |  |  |  |
| HOAX CALLS                     | 83                               | 89                               | -6            | -7%                   |  |  |  |  |
| MALICIOUS / NUISANCE COMMS     | 320                              | 370                              | -50           | -14%                  |  |  |  |  |
| NEIGHBOURS                     | 328                              | 257                              | 71            | 28%                   |  |  |  |  |
| NOISE                          | 165                              | 93                               | 72            | 77%                   |  |  |  |  |
| PROSTITUTION RELATED ACTIVITY  | 5                                | 3                                | 2             | 67%                   |  |  |  |  |
| ROWDY OR INCONSIDERATE BEHAV   | 2942                             | 3176                             | -234          | -7%                   |  |  |  |  |
| STREET DRINKING                | 22                               | 39                               | -17           | -44%                  |  |  |  |  |
| TRESPASS                       | 4                                | 11                               | -7            | -64%                  |  |  |  |  |
| VEHICLE NUIS & INAPPROP VEH US | 327                              | 336                              | -9            | -3%                   |  |  |  |  |
| Sum:                           | 4350                             | 4569                             | -219          | -5%                   |  |  |  |  |