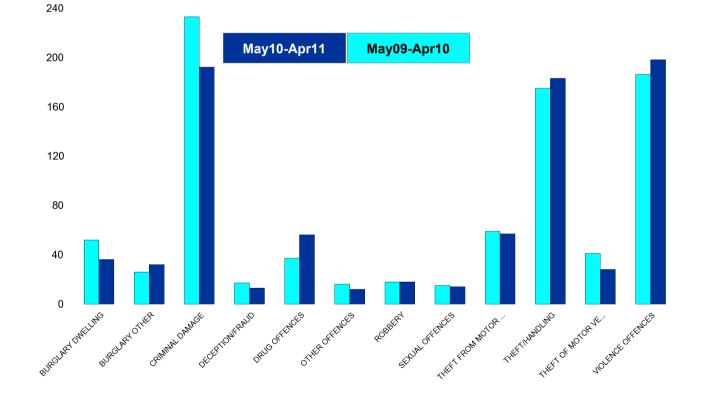

#### All Saints

| HO Group                  | No of Crimes<br>(May10-Apr11) | No of Crimes<br>(May09-Apr10) | +/- Crime | % Change | No of<br>Cleared<br>Up Crimes | Detection<br>Rate<br>(Past 12<br>Months) |
|---------------------------|-------------------------------|-------------------------------|-----------|----------|-------------------------------|------------------------------------------|
| BURGLARY DWELLING         | 36                            | 52                            | -16       | -31%     | 7                             | 19%                                      |
| BURGLARY OTHER            | 32                            | 26                            | 6         | 23%      | 5                             | 16%                                      |
| CRIMINAL DAMAGE           | 192                           | 233                           | -41       | -18%     | 40                            | 21%                                      |
| DECEPTION/FRAUD           | 13                            | 17                            | -4        | -24%     | 3                             | 23%                                      |
| DRUG OFFENCES             | 56                            | 37                            | 19        | 51%      | 54                            | 96%                                      |
| OTHER OFFENCES            | 12                            | 16                            | -4        | -25%     | 10                            | 83%                                      |
| ROBBERY                   | 18                            | 18                            | 0         | 0%       | 7                             | 39%                                      |
| SEXUAL OFFENCES           | 14                            | 15                            | -1        | -7%      | 2                             | 14%                                      |
| THEFT FROM MOTOR VEHICLES | 57                            | 59                            | -2        | -3%      | 7                             | 12%                                      |
| THEFT/HANDLING            | 183                           | 175                           | 8         | 5%       | 46                            | 25%                                      |
| THEFT OF MOTOR VEHICLES   | 28                            | 41                            | -13       | -32%     | 10                            | 36%                                      |
| VIOLENCE OFFENCES         | 198                           | 186                           | 12        | 6%       | 95                            | 48%                                      |
| Sum:                      | 839                           | 875                           | -36       | -4%      | 286                           | 34%                                      |