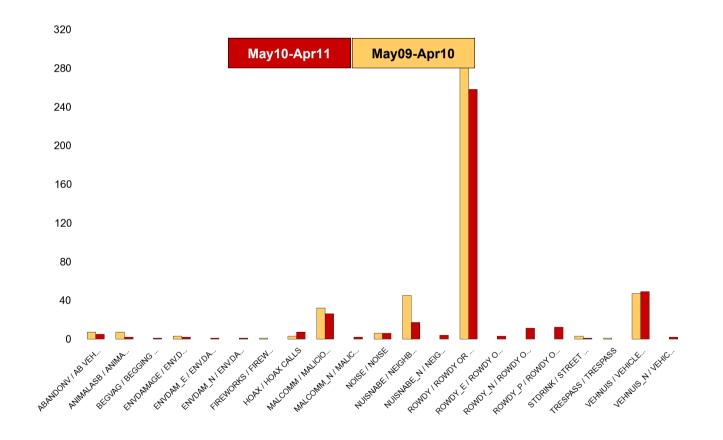

#### **William Knibb**

| NSIR Closing Cat. 1 Desc       | No of Incidents<br>(May10-Apr11) | No of Incidents<br>(May09-Apr10) | +/- Incidents | % Change<br>Incidents |
|--------------------------------|----------------------------------|----------------------------------|---------------|-----------------------|
| AB VEH NOT STOLEN/OBSTRUCT     | 7                                | 27                               | -20           | -74%                  |
| ANIMAL RELATED INC ANTI-SOCIAL | 2                                | 3                                | -1            | -33%                  |
| BEGGING / VAGRANCY             | 14                               | 20                               | -6            | -30%                  |
| ENV.DAMAGE/ LITTER/ NEEDLES    | 4                                | 4                                | 0             | 0%                    |
| FIREWORK RELATED INCIDENTS     | 2                                | 1                                | 1             | 100%                  |
| HATE INC (NOT NOTIFIABLE CRIME | 2                                | 0                                | 2             | 0%                    |
| HOAX CALLS                     | 36                               | 33                               | 3             | 9%                    |
| MALICIOUS / NUISANCE COMMS     | 63                               | 67                               | -4            | -6%                   |
| NEIGHBOURS                     | 42                               | 46                               | -4            | -9%                   |
| NOISE                          | 34                               | 28                               | 6             | 21%                   |
| PROSTITUTION RELATED ACTIVITY  | 1                                | 0                                | 1             | 0%                    |
| ROWDY OR INCONSIDERATE BEHAV   | 977                              | 1098                             | -121          | -11%                  |
| STREET DRINKING                | 10                               | 15                               | -5            | -33%                  |
| TRESPASS                       | 0                                | 3                                | -3            | -100%                 |
| VEHICLE NUIS & INAPPROP VEH US | 50                               | 60                               | -10           | -17%                  |
| Sum:                           | 1244                             | 1405                             | -161          | -11%                  |