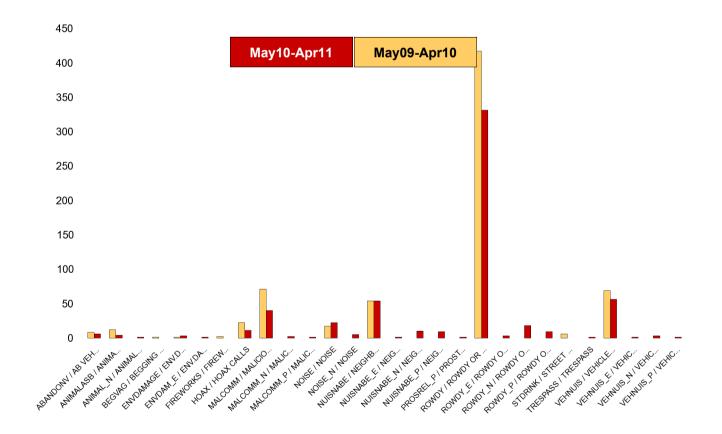

#### **Pipers Hill**

| NSIR Closing Cat. 1 Desc       | No of Incidents<br>(May10-Apr11) | No of Incidents<br>(May09-Apr10) | +/- Incidents | % Change<br>Incidents |
|--------------------------------|----------------------------------|----------------------------------|---------------|-----------------------|
| AB VEH NOT STOLEN/OBSTRUCT     | 5                                | 7                                | -2            | -29%                  |
| ANIMAL RELATED INC ANTI-SOCIAL | 2                                | 7                                | -5            | -71%                  |
| BEGGING / VAGRANCY             | 1                                | 0                                | 1             | 0%                    |
| ENV.DAMAGE/ LITTER/ NEEDLES    | 4                                | 3                                | 1             | 33%                   |
| FIREWORK RELATED INCIDENTS     | 0                                | 1                                | -1            | -100%                 |
| HOAX CALLS                     | 7                                | 3                                | 4             | 133%                  |
| MALICIOUS / NUISANCE COMMS     | 28                               | 32                               | -4            | -13%                  |
| NEIGHBOURS                     | 21                               | 45                               | -24           | -53%                  |
| NOISE                          | 6                                | 6                                | 0             | 0%                    |
| ROWDY OR INCONSIDERATE BEHAV   | 284                              | 297                              | -13           | -4%                   |
| STREET DRINKING                | 1                                | 3                                | -2            | -67%                  |
| TRESPASS                       | 0                                | 1                                | -1            | -100%                 |
| VEHICLE NUIS & INAPPROP VEH US | 51                               | 47                               | 4             | 9%                    |
| Sum:                           | 410                              | 452                              | -42           | -9%                   |