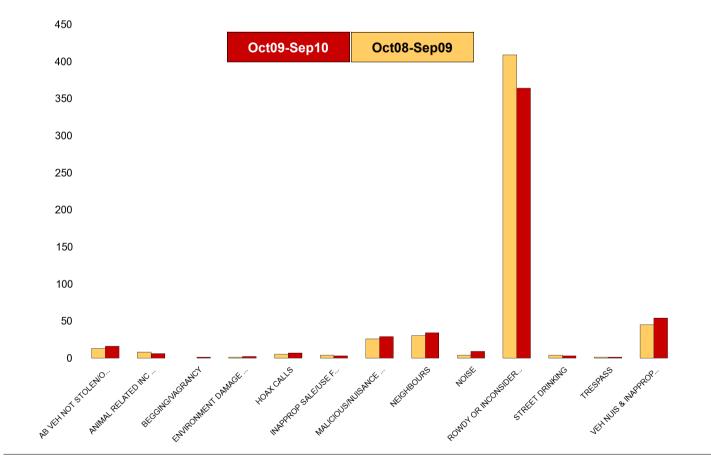

| NK12 Rothwell - ASB            |                                  |                                  |               |                       |  |  |
|--------------------------------|----------------------------------|----------------------------------|---------------|-----------------------|--|--|
| NSIR Closing Category Desc     | No of Incidents<br>(Oct09-Sep10) | No of Incidents<br>(Oct08-Sep09) | +/- Incidents | % Change<br>Incidents |  |  |
| AB VEH NOT STOLEN/OBSTRUCT     | 16                               | 13                               | 3             | 23%                   |  |  |
| ANIMAL RELATED INC ANTI-SOCIAL | 6                                | 8                                | -2            | -25%                  |  |  |
| BEGGING/VAGRANCY               | 1                                | 0                                | 1             | 0%                    |  |  |
| ENVIRONMENT DAMAGE OR LITTER   | 2                                | 1                                | 1             | 100%                  |  |  |
| HOAX CALLS                     | 7                                | 5                                | 2             | 40%                   |  |  |
| NAPPROP SALE/USE FIREWORKS     | 3                                | 4                                | -1            | -25%                  |  |  |
| MALICIOUS/NUISANCE COMMS       | 29                               | 26                               | 3             | 12%                   |  |  |
| NEIGHBOURS                     | 34                               | 30                               | 4             | 13%                   |  |  |
| NOISE                          | 9                                | 4                                | 5             | 125%                  |  |  |
| ROWDY OR INCONSIDERATE BEHAV   | 364                              | 409                              | -45           | -11%                  |  |  |
| STREET DRINKING                | 3                                | 4                                | -1            | -25%                  |  |  |
| TRESPASS                       | 1                                | 1                                | 0             | 0%                    |  |  |
| VEH NUIS & INAPPROP VEH USE    | 54                               | 45                               | 9             | 20%                   |  |  |
| Sum:                           | 529                              | 550                              | -21           | -4%                   |  |  |