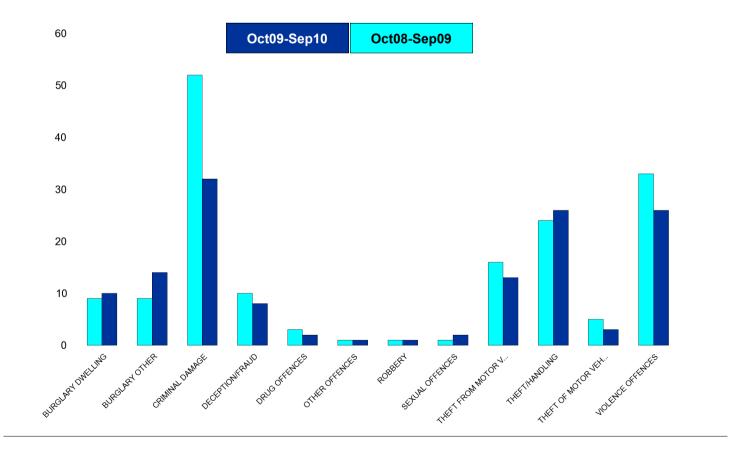

| NK15 Barton - Crime       |                               |                               |           |          |                               |                                          |  |  |
|---------------------------|-------------------------------|-------------------------------|-----------|----------|-------------------------------|------------------------------------------|--|--|
| HO Group                  | No of Crimes<br>(Oct09-Sep10) | No of Crimes<br>(Oct08-Sep09) | +/- Crime | % Change | No of<br>Cleared<br>Up Crimes | Detection<br>Rate<br>(Past 12<br>Months) |  |  |
| BURGLARY DWELLING         | 10                            | 9                             | 1         | 11%      | 0                             | 0%                                       |  |  |
| BURGLARY OTHER            | 14                            | 9                             | 5         | 56%      | 1                             | 7%                                       |  |  |
| CRIMINAL DAMAGE           | 32                            | 52                            | -20       | -38%     | 0                             | 0%                                       |  |  |
| DECEPTION/FRAUD           | 8                             | 10                            | -2        | -20%     | 3                             | 38%                                      |  |  |
| DRUG OFFENCES             | 2                             | 3                             | -1        | -33%     | 2                             | 100%                                     |  |  |
| OTHER OFFENCES            | 1                             | 1                             | 0         | 0%       | 1                             | 100%                                     |  |  |
| ROBBERY                   | 1                             | 1                             | 0         | 0%       | 0                             | 0%                                       |  |  |
| SEXUAL OFFENCES           | 2                             | 1                             | 1         | 100%     | 1                             | 50%                                      |  |  |
| THEFT FROM MOTOR VEHICLES | 13                            | 16                            | -3        | -19%     | 0                             | 0%                                       |  |  |
| THEFT/HANDLING            | 26                            | 24                            | 2         | 8%       | 3                             | 12%                                      |  |  |
| THEFT OF MOTOR VEHICLES   | 3                             | 5                             | -2        | -40%     | 1                             | 33%                                      |  |  |
| VIOLENCE OFFENCES         | 26                            | 33                            | -7        | -21%     | 10                            | 38%                                      |  |  |
| Sum:                      | 138                           | 164                           | -26       | -16%     | 22                            | 16%                                      |  |  |