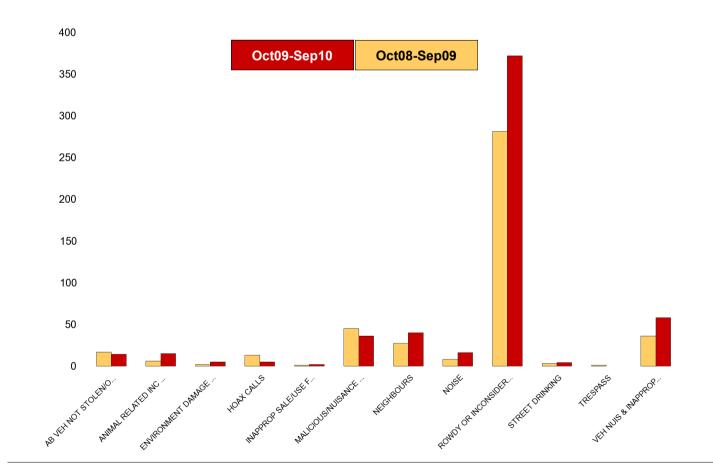

| NK10 & NK11 Desborough ASB     |                                  |                                  |               |                       |  |  |  |
|--------------------------------|----------------------------------|----------------------------------|---------------|-----------------------|--|--|--|
| NSIR Closing Category Desc     | No of Incidents<br>(Oct09-Sep10) | No of Incidents<br>(Oct08-Sep09) | +/- Incidents | % Change<br>Incidents |  |  |  |
| AB VEH NOT STOLEN/OBSTRUCT     | 14                               | 17                               | -3            | -18%                  |  |  |  |
| ANIMAL RELATED INC ANTI-SOCIAL | 15                               | 6                                | 9             | 150%                  |  |  |  |
| ENVIRONMENT DAMAGE OR LITTER   | 5                                | 2                                | 3             | 150%                  |  |  |  |
| HOAX CALLS                     | 5                                | 13                               | -8            | -62%                  |  |  |  |
| NAPPROP SALE/USE FIREWORKS     | 2                                | 1                                | 1             | 100%                  |  |  |  |
| MALICIOUS/NUISANCE COMMS       | 36                               | 45                               | -9            | -20%                  |  |  |  |
| NEIGHBOURS                     | 40                               | 27                               | 13            | 48%                   |  |  |  |
| NOISE                          | 16                               | 8                                | 8             | 100%                  |  |  |  |
| ROWDY OR INCONSIDERATE BEHAV   | 372                              | 281                              | 91            | 32%                   |  |  |  |
| STREET DRINKING                | 4                                | 3                                | 1             | 33%                   |  |  |  |
| TRESPASS                       | 0                                | 1                                | -1            | -100%                 |  |  |  |
| VEH NUIS & INAPPROP VEH USE    | 58                               | 36                               | 22            | 61%                   |  |  |  |
| Sum:                           | 567                              | 440                              | 127           | <b>29%</b>            |  |  |  |