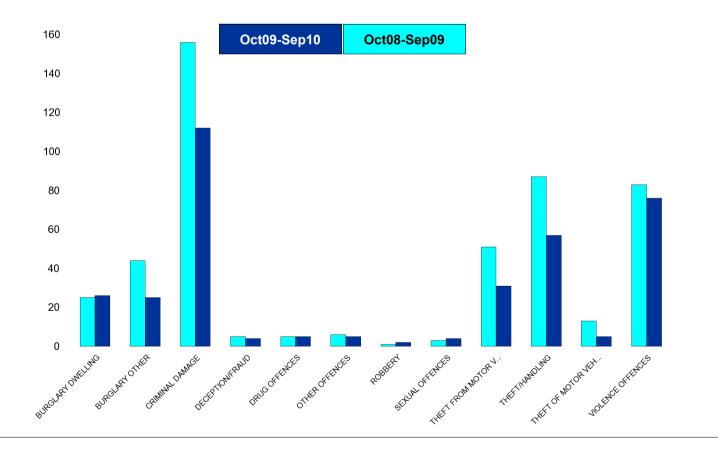

|                           | Δ                             | IK12 Rothwell                 | - Crime   |          |                               |                                          |
|---------------------------|-------------------------------|-------------------------------|-----------|----------|-------------------------------|------------------------------------------|
| HO Group                  | No of Crimes<br>(Oct09-Sep10) | No of Crimes<br>(Oct08-Sep09) | +/- Crime | % Change | No of<br>Cleared<br>Up Crimes | Detection<br>Rate<br>(Past 12<br>Months) |
| BURGLARY DWELLING         | 26                            | 25                            | 1         | 4%       | 3                             | 12%                                      |
| BURGLARY OTHER            | 25                            | 44                            | -19       | -43%     | 1                             | 4%                                       |
| CRIMINAL DAMAGE           | 112                           | 156                           | -44       | -28%     | 22                            | 20%                                      |
| DECEPTION/FRAUD           | 4                             | 5                             | -1        | -20%     | 1                             | 25%                                      |
| DRUG OFFENCES             | 5                             | 5                             | 0         | 0%       | 5                             | 100%                                     |
| OTHER OFFENCES            | 5                             | 6                             | -1        | -17%     | 6                             | 120%                                     |
| ROBBERY                   | 2                             | 1                             | 1         | 100%     | 0                             | 0%                                       |
| SEXUAL OFFENCES           | 4                             | 3                             | 1         | 33%      | 0                             | 0%                                       |
| THEFT FROM MOTOR VEHICLES | 31                            | 51                            | -20       | -39%     | 0                             | 0%                                       |
| THEFT/HANDLING            | 57                            | 87                            | -30       | -34%     | 10                            | 18%                                      |
| THEFT OF MOTOR VEHICLES   | 5                             | 13                            | -8        | -62%     | 4                             | 80%                                      |
| VIOLENCE OFFENCES         | 76                            | 83                            | -7        | -8%      | 38                            | 50%                                      |
| Sum:                      | 352                           | 479                           | -127      | -27%     | 90                            | <b>26%</b>                               |