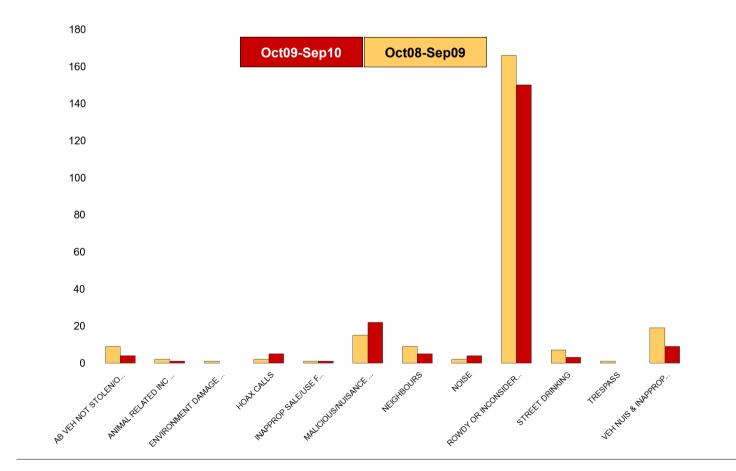

| <u>NK15 Barton - ASB</u>       |                                  |                                  |               |                       |  |  |
|--------------------------------|----------------------------------|----------------------------------|---------------|-----------------------|--|--|
| NSIR Closing Category Desc     | No of Incidents<br>(Oct09-Sep10) | No of Incidents<br>(Oct08-Sep09) | +/- Incidents | % Change<br>Incidents |  |  |
| AB VEH NOT STOLEN/OBSTRUCT     | 4                                | 9                                | -5            | -56%                  |  |  |
| ANIMAL RELATED INC ANTI-SOCIAL | 1                                | 2                                | -1            | -50%                  |  |  |
| ENVIRONMENT DAMAGE OR LITTER   | 0                                | 1                                | -1            | -100%                 |  |  |
| HOAX CALLS                     | 5                                | 2                                | 3             | 150%                  |  |  |
| INAPPROP SALE/USE FIREWORKS    | 1                                | 1                                | 0             | 0%                    |  |  |
| MALICIOUS/NUISANCE COMMS       | 22                               | 15                               | 7             | 47%                   |  |  |
| NEIGHBOURS                     | 5                                | 9                                | -4            | -44%                  |  |  |
| NOISE                          | 4                                | 2                                | 2             | 100%                  |  |  |
| ROWDY OR INCONSIDERATE BEHAV   | 150                              | 166                              | -16           | -10%                  |  |  |
| STREET DRINKING                | 3                                | 7                                | -4            | -57%                  |  |  |
| TRESPASS                       | 0                                | 1                                | -1            | -100%                 |  |  |
| VEH NUIS & INAPPROP VEH USE    | 9                                | 19                               | -10           | -53%                  |  |  |
| Sum:                           | 204                              | 234                              | -30           | -13%                  |  |  |