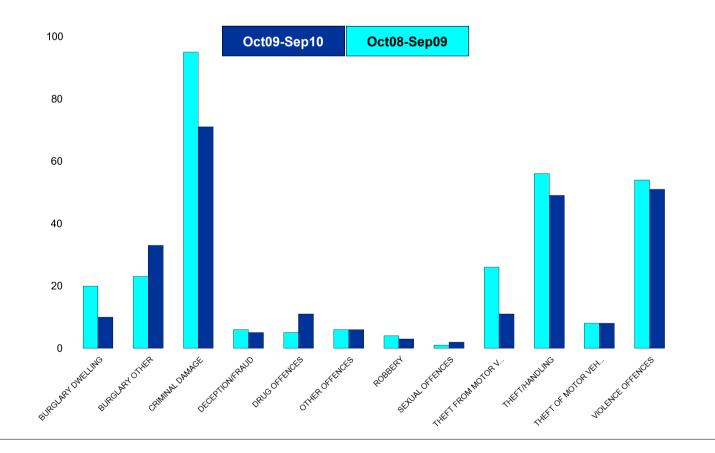

|                           | <u> </u>                      | NK16 Latimer -                | Crime     |          |                               |                                          |
|---------------------------|-------------------------------|-------------------------------|-----------|----------|-------------------------------|------------------------------------------|
| HO Group                  | No of Crimes<br>(Oct09-Sep10) | No of Crimes<br>(Oct08-Sep09) | +/- Crime | % Change | No of<br>Cleared<br>Up Crimes | Detection<br>Rate<br>(Past 12<br>Months) |
| BURGLARY DWELLING         | 10                            | 20                            | -10       | -50%     | 1                             | 10%                                      |
| BURGLARY OTHER            | 33                            | 23                            | 10        | 43%      | 0                             | 0%                                       |
| CRIMINAL DAMAGE           | 71                            | 95                            | -24       | -25%     | 10                            | 14%                                      |
| DECEPTION/FRAUD           | 5                             | 6                             | -1        | -17%     | 1                             | 20%                                      |
| DRUG OFFENCES             | 11                            | 5                             | 6         | 120%     | 11                            | 100%                                     |
| OTHER OFFENCES            | 6                             | 6                             | 0         | 0%       | 3                             | 50%                                      |
| ROBBERY                   | 3                             | 4                             | -1        | -25%     | 1                             | 33%                                      |
| SEXUAL OFFENCES           | 2                             | 1                             | 1         | 100%     | 0                             | 0%                                       |
| THEFT FROM MOTOR VEHICLES | 11                            | 26                            | -15       | -58%     | 0                             | 0%                                       |
| THEFT/HANDLING            | 49                            | 56                            | -7        | -13%     | 13                            | 27%                                      |
| THEFT OF MOTOR VEHICLES   | 8                             | 8                             | 0         | 0%       | 2                             | 25%                                      |
| VIOLENCE OFFENCES         | 51                            | 54                            | -3        | -6%      | 12                            | 24%                                      |
| Sum:                      | 260                           | 304                           | -44       | -14%     | 54                            | 21%                                      |