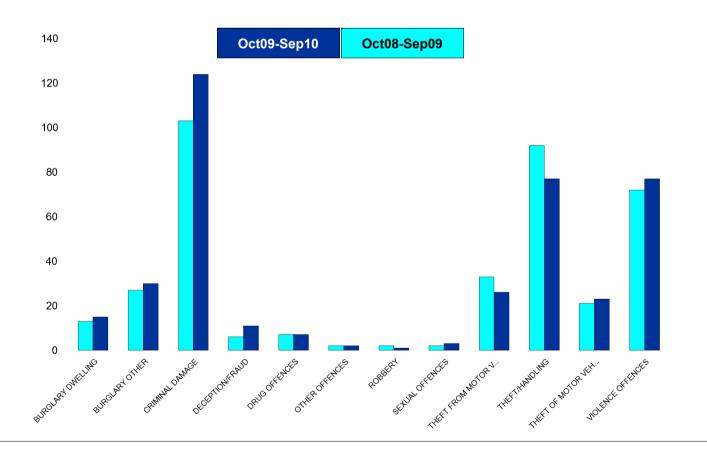

#### NK10 & NK11 Desborough - Crime

| HO Group                  | No of Crimes<br>(Oct09-Sep10) | No of Crimes<br>(Oct08-Sep09) | +/- Crime | % Change | No of<br>Cleared<br>Up Crimes | Detection<br>Rate<br>(Past 12<br>Months) |
|---------------------------|-------------------------------|-------------------------------|-----------|----------|-------------------------------|------------------------------------------|
| BURGLARY DWELLING         | 15                            | 13                            | 2         | 15%      | 2                             | 13%                                      |
| BURGLARY OTHER            | 30                            | 27                            | 3         | 11%      | 2                             | 7%                                       |
| CRIMINAL DAMAGE           | 124                           | 103                           | 21        | 20%      | 7                             | 6%                                       |
| DECEPTION/FRAUD           | 11                            | 6                             | 5         | 83%      | 6                             | 55%                                      |
| DRUG OFFENCES             | 7                             | 7                             | 0         | 0%       | 6                             | 86%                                      |
| OTHER OFFENCES            | 2                             | 2                             | 0         | 0%       | 2                             | 100%                                     |
| ROBBERY                   | 1                             | 2                             | -1        | -50%     | 0                             | 0%                                       |
| SEXUAL OFFENCES           | 3                             | 2                             | 1         | 50%      | 0                             | 0%                                       |
| THEFT FROM MOTOR VEHICLES | 26                            | 33                            | -7        | -21%     | 0                             | 0%                                       |
| THEFT/HANDLING            | 77                            | 92                            | -15       | -16%     | 19                            | 25%                                      |
| THEFT OF MOTOR VEHICLES   | 23                            | 21                            | 2         | 10%      | 0                             | 0%                                       |
| VIOLENCE OFFENCES         | 77                            | 72                            | 5         | 7%       | 25                            | 32%                                      |
| Sum:                      | 396                           | 380                           | 16        | 4%       | 69                            | 17%                                      |