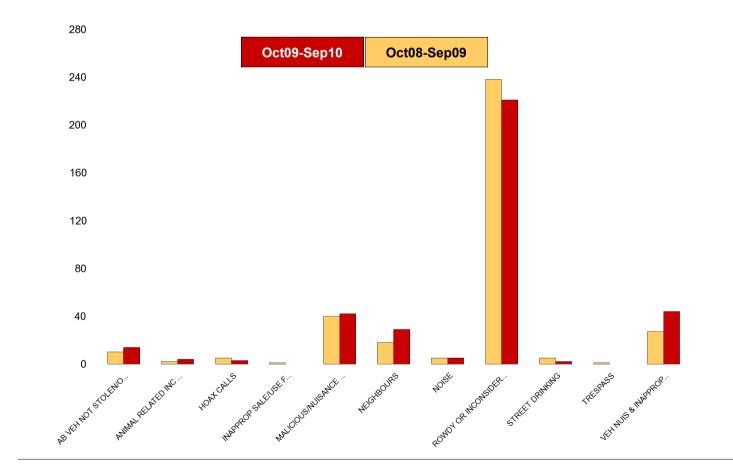

| <u>NK16 Latimer - ASB</u>      |                                  |     |     |                       |  |  |
|--------------------------------|----------------------------------|-----|-----|-----------------------|--|--|
| NSIR Closing Category Desc     | No of Incidents<br>(Oct09-Sep10) |     |     | % Change<br>Incidents |  |  |
| AB VEH NOT STOLEN/OBSTRUCT     | 14                               | 10  | 4   | 40%                   |  |  |
| ANIMAL RELATED INC ANTI-SOCIAL | 4                                | 2   | 2   | 100%                  |  |  |
| HOAX CALLS                     | 3                                | 5   | -2  | -40%                  |  |  |
| INAPPROP SALE/USE FIREWORKS    | 0                                | 1   | -1  | -100%                 |  |  |
| MALICIOUS/NUISANCE COMMS       | 42                               | 40  | 2   | 5%                    |  |  |
| NEIGHBOURS                     | 29                               | 18  | 11  | 61%                   |  |  |
| NOISE                          | 5                                | 5   | 0   | 0%                    |  |  |
| ROWDY OR INCONSIDERATE BEHAV   | 221                              | 238 | -17 | -7%                   |  |  |
| STREET DRINKING                | 2                                | 5   | -3  | -60%                  |  |  |
| TRESPASS                       | 0                                | 1   | -1  | -100%                 |  |  |
| VEH NUIS & INAPPROP VEH USE    | 44                               | 27  | 17  | 63%                   |  |  |
| Sum:                           | 364                              | 352 | 12  | 3%                    |  |  |