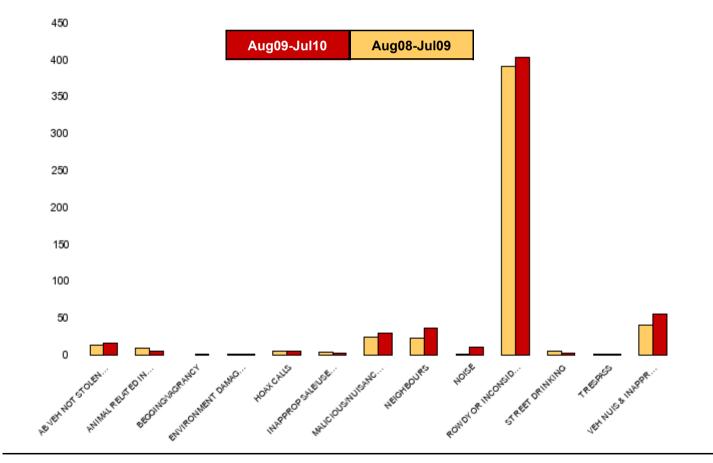

| <u>NK12 Rothwell - ASB</u>     |                                  |                                  |               |                       |  |  |
|--------------------------------|----------------------------------|----------------------------------|---------------|-----------------------|--|--|
| NSIR Closing Category Desc     | No of Incidents<br>(Aug09-Jul10) | No of Incidents<br>(Aug08-Jul09) | +/- Incidents | % Change<br>Incidents |  |  |
| AB VEH NOT STOLEN/OBSTRUCT     | 16                               | 14                               | 2             | 14%                   |  |  |
| ANIMAL RELATED INC ANTI-SOCIAL | 6                                | 9                                | -3            | -33%                  |  |  |
| BEGGING/VAGRANCY               | 1                                | 0                                | 1             | 0%                    |  |  |
| ENVIRONMENT DAMAGE OR LITTER   | 2                                | 1                                | 1             | 100%                  |  |  |
| HOAX CALLS                     | 6                                | 5                                | 1             | 20%                   |  |  |
| NAPPROP SALE/USE FIREWORKS     | 3                                | 4                                | -1            | -25%                  |  |  |
| MALICIOUS/NUISANCE COMMS       | 30                               | 25                               | 5             | 20%                   |  |  |
| NEIGHBOURS                     | 37                               | 23                               | 14            | 61%                   |  |  |
| NOISE                          | 11                               | 1                                | 10            | 1000%                 |  |  |
| ROWDY OR INCONSIDERATE BEHAV   | 404                              | 392                              | 12            | 3%                    |  |  |
| STREET DRINKING                | 3                                | 5                                | -2            | -40%                  |  |  |
| TRESPASS                       | 1                                | 1                                | 0             | 0%                    |  |  |
| VEH NUIS & INAPPROP VEH USE    | 56                               | 41                               | 15            | 37%                   |  |  |
| Sum:                           | 576                              | 521                              | 55            | 11%                   |  |  |