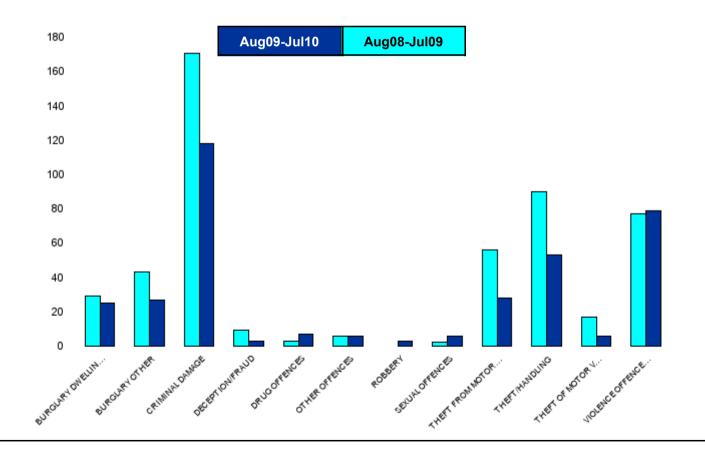

|                           | Δ                             | K12 Rothwell                  | - Crime   |          |                               |                                          |
|---------------------------|-------------------------------|-------------------------------|-----------|----------|-------------------------------|------------------------------------------|
| HO Group                  | No of Crimes<br>(Aug09-Jul10) | No of Crimes<br>(Aug08-Jul09) | +/- Crime | % Change | No of<br>Cleared<br>Up Crimes | Detection<br>Rate<br>(Past 12<br>Months) |
| BURGLARY DWELLING         | 25                            | 29                            | -4        | -14%     | 3                             | 12%                                      |
| BURGLARY OTHER            | 27                            | 43                            | -16       | -37%     | 3                             | 11%                                      |
| CRIMINAL DAMAGE           | 118                           | 171                           | -53       | -31%     | 24                            | 20%                                      |
| DECEPTION/FRAUD           | 3                             | 9                             | -6        | -67%     | 1                             | 33%                                      |
| DRUG OFFENCES             | 7                             | 3                             | 4         | 133%     | 6                             | 86%                                      |
| OTHER OFFENCES            | 6                             | 6                             | 0         | 0%       | 6                             | 100%                                     |
| ROBBERY                   | 3                             | 0                             | 3         | 0%       | 0                             | 0%                                       |
| SEXUAL OFFENCES           | 6                             | 2                             | 4         | 200%     | 1                             | 17%                                      |
| THEFT FROM MOTOR VEHICLES | 28                            | 56                            | -28       | -50%     | 0                             | 0%                                       |
| THEFT/HANDLING            | 53                            | 90                            | -37       | -41%     | 13                            | 25%                                      |
| THEFT OF MOTOR VEHICLES   | 6                             | 17                            | -11       | -65%     | 2                             | 33%                                      |
| VIOLENCE OFFENCES         | 79                            | 77                            | 2         | 3%       | 40                            | 51%                                      |
| Sum:                      | 361                           | 503                           | -142      | -28%     | 99                            | 27%                                      |