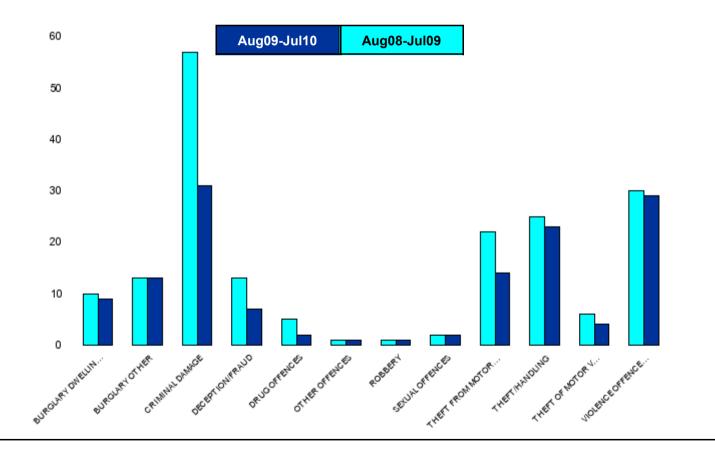

| HO Group                  | No of Crimes<br>(Aug09-Jul10) | No of Crimes<br>(Aug08-Jul09) | +/- Crime | % Change | No of<br>Cleared<br>Up Crimes | Detection<br>Rate<br>(Past 12<br>Months) |
|---------------------------|-------------------------------|-------------------------------|-----------|----------|-------------------------------|------------------------------------------|
| BURGLARY DWELLING         | 9                             | 10                            | -1        | -10%     | 0                             | 0%                                       |
| BURGLARY OTHER            | 13                            | 13                            | 0         | 0%       | 1                             | 8%                                       |
| CRIMINAL DAMAGE           | 31                            | 57                            | -26       | -46%     | 1                             | 3%                                       |
| DECEPTION/FRAUD           | 7                             | 13                            | -6        | -46%     | 2                             | 29%                                      |
| DRUG OFFENCES             | 2                             | 5                             | -3        | -60%     | 2                             | 100%                                     |
| OTHER OFFENCES            | 1                             | 1                             | 0         | 0%       | 1                             | 100%                                     |
| ROBBERY                   | 1                             | 1                             | 0         | 0%       | 0                             | 0%                                       |
| SEXUAL OFFENCES           | 2                             | 2                             | 0         | 0%       | 2                             | 100%                                     |
| THEFT FROM MOTOR VEHICLES | 14                            | 22                            | -8        | -36%     | 0                             | 0%                                       |
| THEFT/HANDLING            | 23                            | 25                            | -2        | -8%      | 2                             | 9%                                       |
| THEFT OF MOTOR VEHICLES   | 4                             | 6                             | -2        | -33%     | 1                             | 25%                                      |
| VIOLENCE OFFENCES         | 29                            | 30                            | -1        | -3%      | 11                            | 38%                                      |
| Sum:                      | 136                           | 185                           | -49       | -26%     | 23                            | 17%                                      |