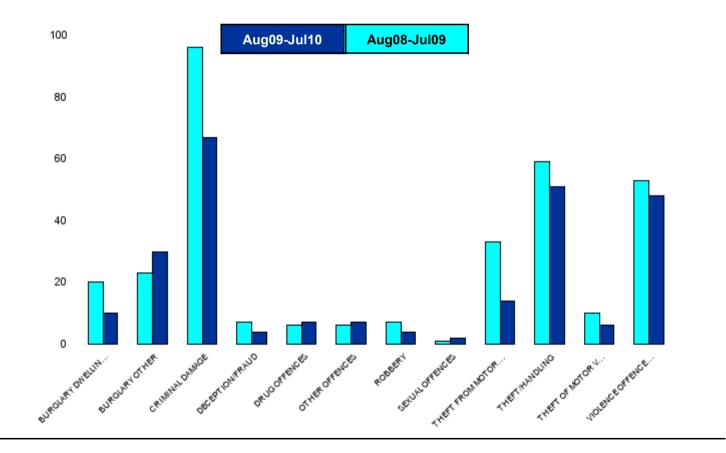

| <u>NK16 Latimer - Crime</u> |                               |                               |           |          |                               |                                          |  |
|-----------------------------|-------------------------------|-------------------------------|-----------|----------|-------------------------------|------------------------------------------|--|
| HO Group                    | No of Crimes<br>(Aug09-Jul10) | No of Crimes<br>(Aug08-Jul09) | +/- Crime | % Change | No of<br>Cleared<br>Up Crimes | Detection<br>Rate<br>(Past 12<br>Months) |  |
| BURGLARY DWELLING           | 10                            | 20                            | -10       | -50%     | 2                             | 20%                                      |  |
| BURGLARY OTHER              | 30                            | 23                            | 7         | 30%      | 2                             | 7%                                       |  |
| CRIMINAL DAMAGE             | 67                            | 96                            | -29       | -30%     | 5                             | 7%                                       |  |
| DECEPTION/FRAUD             | 4                             | 7                             | -3        | -43%     | 1                             | 25%                                      |  |
| DRUG OFFENCES               | 7                             | 6                             | 1         | 17%      | 5                             | 71%                                      |  |
| OTHER OFFENCES              | 7                             | 6                             | 1         | 17%      | 3                             | 43%                                      |  |
| ROBBERY                     | 4                             | 7                             | -3        | -43%     | 1                             | 25%                                      |  |
| SEXUAL OFFENCES             | 2                             | 1                             | 1         | 100%     | 0                             | 0%                                       |  |
| THEFT FROM MOTOR VEHICLES   | 14                            | 33                            | -19       | -58%     | 0                             | 0%                                       |  |
| THEFT/HANDLING              | 51                            | 59                            | -8        | -14%     | 12                            | 24%                                      |  |
| THEFT OF MOTOR VEHICLES     | 6                             | 10                            | -4        | -40%     | 1                             | 17%                                      |  |
| VIOLENCE OFFENCES           | 48                            | 53                            | -5        | -9%      | 12                            | 25%                                      |  |
| Sum:                        | 250                           | 321                           | -71       | -22%     | 44                            | 18%                                      |  |