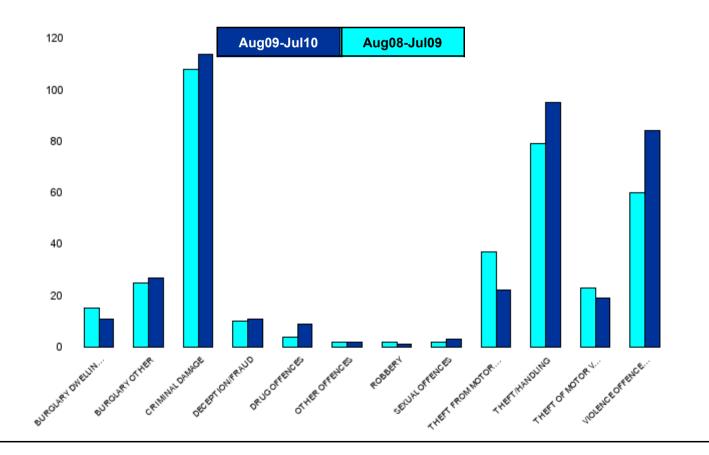

|                           | <u>NK10 8</u>                 | NK11 Desbo                    | rough - Crin | <u>1e</u> |                               |                                          |
|---------------------------|-------------------------------|-------------------------------|--------------|-----------|-------------------------------|------------------------------------------|
| HO Group                  | No of Crimes<br>(Aug09-Jul10) | No of Crimes<br>(Aug08-Jul09) | +/- Crime    | % Change  | No of<br>Cleared<br>Up Crimes | Detection<br>Rate<br>(Past 12<br>Months) |
| BURGLARY DWELLING         | 11                            | 15                            | -4           | -27%      | 2                             | 18%                                      |
| BURGLARY OTHER            | 27                            | 25                            | 2            | 8%        | 4                             | 15%                                      |
| CRIMINAL DAMAGE           | 114                           | 108                           | 6            | 6%        | 6                             | 5%                                       |
| DECEPTION/FRAUD           | 11                            | 10                            | 1            | 10%       | 5                             | 45%                                      |
| DRUG OFFENCES             | 9                             | 4                             | 5            | 125%      | 8                             | 89%                                      |
| OTHER OFFENCES            | 2                             | 2                             | 0            | 0%        | 2                             | 100%                                     |
| ROBBERY                   | 1                             | 2                             | -1           | -50%      | 0                             | 0%                                       |
| SEXUAL OFFENCES           | 3                             | 2                             | 1            | 50%       | 0                             | 0%                                       |
| THEFT FROM MOTOR VEHICLES | 22                            | 37                            | -15          | -41%      | 0                             | 0%                                       |
| THEFT/HANDLING            | 95                            | 79                            | 16           | 20%       | 23                            | 24%                                      |
| THEFT OF MOTOR VEHICLES   | 19                            | 23                            | -4           | -17%      | 0                             | 0%                                       |
| VIOLENCE OFFENCES         | 84                            | 60                            | 24           | 40%       | 27                            | 32%                                      |
| Sum:                      | 398                           | 367                           | 31           | 8%        | 77                            | 19%                                      |