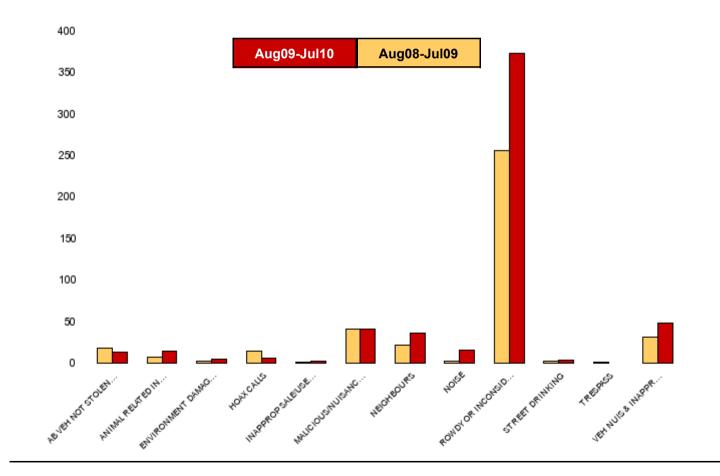

| NK10 & NK11 Desborough ASB     |                                  |                                  |               |                       |  |  |  |
|--------------------------------|----------------------------------|----------------------------------|---------------|-----------------------|--|--|--|
| NSIR Closing Category Desc     | No of Incidents<br>(Aug09-Jul10) | No of Incidents<br>(Aug08-Jul09) | +/- Incidents | % Change<br>Incidents |  |  |  |
| AB VEH NOT STOLEN/OBSTRUCT     | 13                               | 18                               | -5            | -28%                  |  |  |  |
| ANIMAL RELATED INC ANTI-SOCIAL | 15                               | 7                                | 8             | 114%                  |  |  |  |
| ENVIRONMENT DAMAGE OR LITTER   | 5                                | 2                                | 3             | 150%                  |  |  |  |
| HOAX CALLS                     | 6                                | 15                               | -9            | -60%                  |  |  |  |
| INAPPROP SALE/USE FIREWORKS    | 2                                | 1                                | 1             | 100%                  |  |  |  |
| MALICIOUS/NUISANCE COMMS       | 41                               | 41                               | 0             | 0%                    |  |  |  |
| NEIGHBOURS                     | 36                               | 22                               | 14            | 64%                   |  |  |  |
| NOISE                          | 16                               | 2                                | 14            | 700%                  |  |  |  |
| ROWDY OR INCONSIDERATE BEHAV   | 373                              | 256                              | 117           | 46%                   |  |  |  |
| STREET DRINKING                | 4                                | 3                                | 1             | 33%                   |  |  |  |
| TRESPASS                       | 0                                | 1                                | -1            | -100%                 |  |  |  |
| VEH NUIS & INAPPROP VEH USE    | 49                               | 32                               | 17            | 53%                   |  |  |  |
| Sum:                           | 560                              | 400                              | 160           | 40%                   |  |  |  |