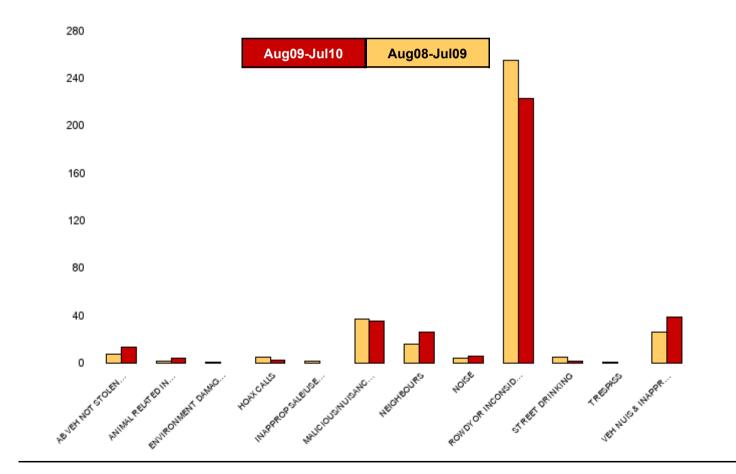

| <u>NK16 Latimer - ASB</u>      |                                  |                                  |               |                       |  |  |  |
|--------------------------------|----------------------------------|----------------------------------|---------------|-----------------------|--|--|--|
| NSIR Closing Category Desc     | No of Incidents<br>(Aug09-Jul10) | No of Incidents<br>(Aug08-Jul09) | +/- Incidents | % Change<br>Incidents |  |  |  |
| AB VEH NOT STOLEN/OBSTRUCT     | 14                               | 8                                | 6             | 75%                   |  |  |  |
| ANIMAL RELATED INC ANTI-SOCIAL | 4                                | 2                                | 2             | 100%                  |  |  |  |
| ENVIRONMENT DAMAGE OR LITTER   | 0                                | 1                                | -1            | -100%                 |  |  |  |
| HOAX CALLS                     | 3                                | 5                                | -2            | -40%                  |  |  |  |
| INAPPROP SALE/USE FIREWORKS    | 0                                | 2                                | -2            | -100%                 |  |  |  |
| MALICIOUS/NUISANCE COMMS       | 36                               | 37                               | -1            | -3%                   |  |  |  |
| NEIGHBOURS                     | 26                               | 16                               | 10            | 63%                   |  |  |  |
| NOISE                          | 6                                | 4                                | 2             | 50%                   |  |  |  |
| ROWDY OR INCONSIDERATE BEHAV   | 223                              | 255                              | -32           | -13%                  |  |  |  |
| STREET DRINKING                | 2                                | 5                                | -3            | -60%                  |  |  |  |
| TRESPASS                       | 0                                | 1                                | -1            | -100%                 |  |  |  |
| VEH NUIS & INAPPROP VEH USE    | 39                               | 26                               | 13            | 50%                   |  |  |  |
| Sum:                           | 353                              | 362                              | -9            | -2%                   |  |  |  |