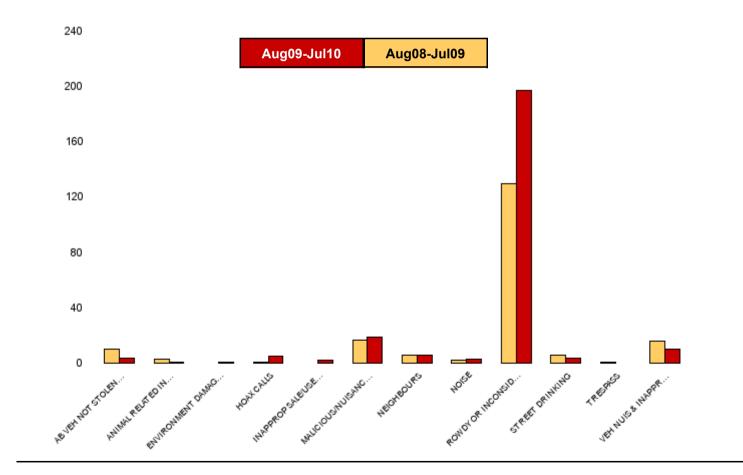

| <u>NK15 Barton - ASB</u>       |                                  |                                  |               |                       |  |  |
|--------------------------------|----------------------------------|----------------------------------|---------------|-----------------------|--|--|
| NSIR Closing Category Desc     | No of Incidents<br>(Aug09-Jul10) | No of Incidents<br>(Aug08-Jul09) | +/- Incidents | % Change<br>Incidents |  |  |
| AB VEH NOT STOLEN/OBSTRUCT     | 4                                | 10                               | -6            | -60%                  |  |  |
| ANIMAL RELATED INC ANTI-SOCIAL | 1                                | 3                                | -2            | -67%                  |  |  |
| ENVIRONMENT DAMAGE OR LITTER   | 1                                | 0                                | 1             | 0%                    |  |  |
| HOAX CALLS                     | 5                                | 1                                | 4             | 400%                  |  |  |
| INAPPROP SALE/USE FIREWORKS    | 2                                | 0                                | 2             | 0%                    |  |  |
| MALICIOUS/NUISANCE COMMS       | 19                               | 17                               | 2             | 12%                   |  |  |
| NEIGHBOURS                     | 6                                | 6                                | 0             | 0%                    |  |  |
| NOISE                          | 3                                | 2                                | 1             | 50%                   |  |  |
| ROWDY OR INCONSIDERATE BEHAV   | 197                              | 130                              | 67            | 52%                   |  |  |
| STREET DRINKING                | 4                                | 6                                | -2            | -33%                  |  |  |
| TRESPASS                       | 0                                | 1                                | -1            | -100%                 |  |  |
| VEH NUIS & INAPPROP VEH USE    | 10                               | 16                               | -6            | -38%                  |  |  |
| Sum:                           | 252                              | 192                              | 60            | 31%                   |  |  |