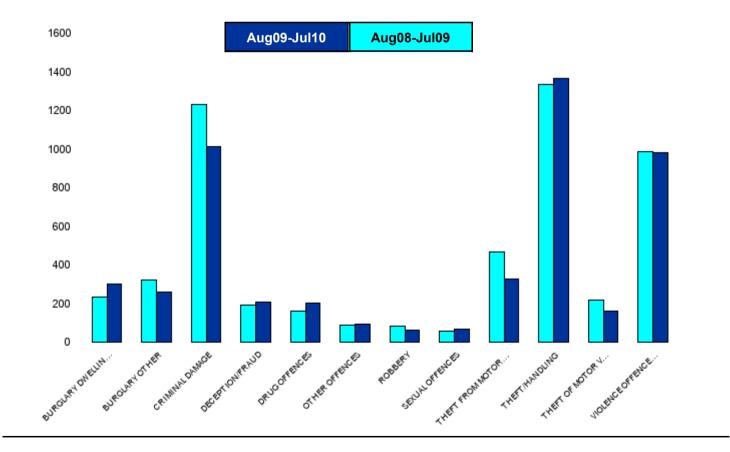

### **Kettering Town Sector - Crime**

| HO Group                  | No of Crimes<br>(Aug09-Jul10) | No of Crimes<br>(Aug08-Jul09) | +/- Crime | % Change |
|---------------------------|-------------------------------|-------------------------------|-----------|----------|
| BURGLARY DWELLING         | 300                           | 235                           | 65        | 28%      |
| BURGLARY OTHER            | 260                           | 320                           | -60       | -19%     |
| CRIMINAL DAMAGE           | 1011                          | 1230                          | -219      | -18%     |
| DECEPTION/FRAUD           | 207                           | 191                           | 16        | 8%       |
| DRUG OFFENCES             | 201                           | 158                           | 43        | 27%      |
| OTHER OFFENCES            | 91                            | 87                            | 4         | 5%       |
| ROBBERY                   | 64                            | 85                            | -21       | -25%     |
| SEXUAL OFFENCES           | 69                            | 54                            | 15        | 28%      |
| THEFT FROM MOTOR VEHICLES | 325                           | 469                           | -144      | -31%     |
| THEFT/HANDLING            | 1366                          | 1337                          | 29        | 2%       |
| THEFT OF MOTOR VEHICLES   | 162                           | 218                           | -56       | -26%     |
| VIOLENCE OFFENCES         | 983                           | 989                           | -6        | -1%      |
| Sum:                      | 5039                          | 5373                          | -334      | -6%      |