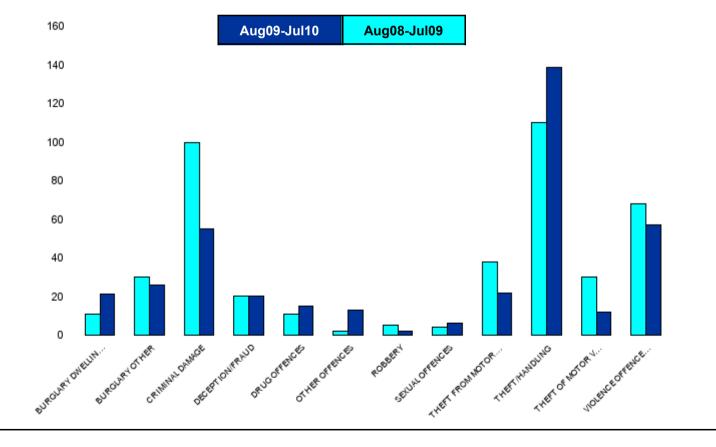

### **NK02 Northfield - Crime**

| HO Group                  | No of Crimes<br>(Aug09-Jul10) | No of Crimes<br>(Aug08-Jul09) | +/- Crime | % Change |
|---------------------------|-------------------------------|-------------------------------|-----------|----------|
| BURGLARY DWELLING         | 21                            | 11                            | 10        | 91%      |
| BURGLARY OTHER            | 26                            | 30                            | -4        | -13%     |
| CRIMINAL DAMAGE           | 55                            | 100                           | -45       | -45%     |
| DECEPTION/FRAUD           | 20                            | 20                            | 0         | 0%       |
| DRUG OFFENCES             | 15                            | 11                            | 4         | 36%      |
| OTHER OFFENCES            | 13                            | 2                             | 11        | 550%     |
| ROBBERY                   | 2                             | 5                             | -3        | -60%     |
| SEXUAL OFFENCES           | 6                             | 4                             | 2         | 50%      |
| THEFT FROM MOTOR VEHICLES | 22                            | 38                            | -16       | -42%     |
| THEFT/HANDLING            | 139                           | 110                           | 29        | 26%      |
| THEFT OF MOTOR VEHICLES   | 12                            | 30                            | -18       | -60%     |
| VIOLENCE OFFENCES         | 57                            | 68                            | -11       | -16%     |
| Sum:                      | 388                           | 429                           | -41       | -10%     |