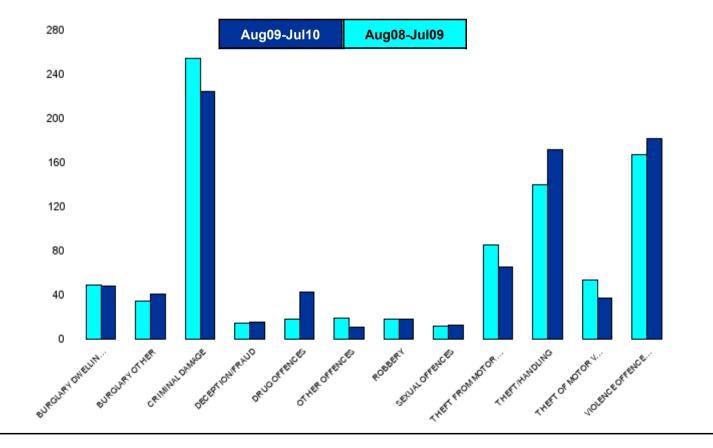

### NK03 All Saints - Crime

| HO Group                  | No of Crimes<br>(Aug09-Jul10) | No of Crimes<br>(Aug08-Jul09) | +/- Crime | % Change |
|---------------------------|-------------------------------|-------------------------------|-----------|----------|
| BURGLARY DWELLING         | 48                            | 49                            | -1        | -2%      |
| BURGLARY OTHER            | 41                            | 34                            | 7         | 21%      |
| CRIMINAL DAMAGE           | 225                           | 255                           | -30       | -12%     |
| DECEPTION/FRAUD           | 15                            | 14                            | 1         | 7%       |
| DRUG OFFENCES             | 43                            | 18                            | 25        | 139%     |
| OTHER OFFENCES            | 11                            | 19                            | -8        | -42%     |
| ROBBERY                   | 18                            | 18                            | 0         | 0%       |
| SEXUAL OFFENCES           | 13                            | 12                            | 1         | 8%       |
| THEFT FROM MOTOR VEHICLES | 65                            | 85                            | -20       | -24%     |
| THEFT/HANDLING            | 172                           | 140                           | 32        | 23%      |
| THEFT OF MOTOR VEHICLES   | 37                            | 54                            | -17       | -31%     |
| VIOLENCE OFFENCES         | 182                           | 167                           | 15        | 9%       |
| Sum:                      | 870                           | 865                           | 5         | 1%       |