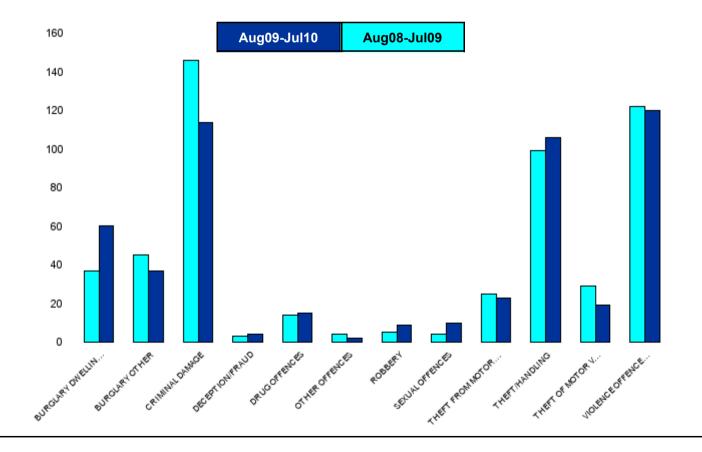

### **NK01 William Knibb - Crime**

| HO Group                  | No of Crimes<br>(Aug09-Jul10) | No of Crimes<br>(Aug08-Jul09) | +/- Crime | % Change |
|---------------------------|-------------------------------|-------------------------------|-----------|----------|
| BURGLARY DWELLING         | 38                            | 28                            | 10        | 36%      |
| BURGLARY OTHER            | 61                            | 51                            | 10        | 20%      |
| CRIMINAL DAMAGE           | 233                           | 273                           | -40       | -15%     |
| DECEPTION/FRAUD           | 65                            | 65                            | 0         | 0%       |
| DRUG OFFENCES             | 64                            | 71                            | -7        | -10%     |
| OTHER OFFENCES            | 42                            | 45                            | -3        | -7%      |
| ROBBERY                   | 11                            | 26                            | -15       | -58%     |
| SEXUAL OFFENCES           | 16                            | 13                            | 3         | 23%      |
| THEFT FROM MOTOR VEHICLES | 49                            | 66                            | -17       | -26%     |
| THEFT/HANDLING            | 550                           | 555                           | -5        | -1%      |
| THEFT OF MOTOR VEHICLES   | 28                            | 42                            | -14       | -33%     |
| VIOLENCE OFFENCES         | 317                           | 327                           | -10       | -3%      |
| Sum:                      | 1474                          | 1562                          | -88       | -6%      |