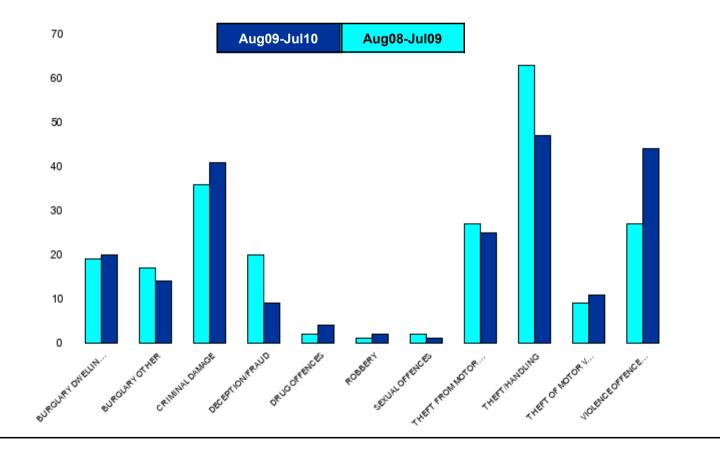

### **Kettering Town Sector - Crime**

| HO Group                  | No of Crimes<br>(Aug09-Jul10) | No of Crimes<br>(Aug08-Jul09) | +/- Crime | % Change |
|---------------------------|-------------------------------|-------------------------------|-----------|----------|
| BURGLARY DWELLING         | 300                           | 235                           | 65        | 28%      |
| BURGLARY OTHER            | 260                           | 320                           | -60       | -19%     |
| CRIMINAL DAMAGE           | 1011                          | 1230                          | -219      | -18%     |
| DECEPTION/FRAUD           | 207                           | 191                           | 16        | 8%       |
| DRUG OFFENCES             | 201                           | 158                           | 43        | 27%      |
| OTHER OFFENCES            | 91                            | 87                            | 4         | 5%       |
| ROBBERY                   | 64                            | 85                            | -21       | -25%     |
| SEXUAL OFFENCES           | 69                            | 54                            | 15        | 28%      |
| THEFT FROM MOTOR VEHICLES | 325                           | 469                           | -144      | -31%     |
| THEFT/HANDLING            | 1366                          | 1337                          | 29        | 2%       |
| THEFT OF MOTOR VEHICLES   | 162                           | 218                           | -56       | -26%     |
| VIOLENCE OFFENCES         | 983                           | 989                           | -6        | -1%      |
| Sum:                      | 5039                          | 5373                          | -334      | -6%      |