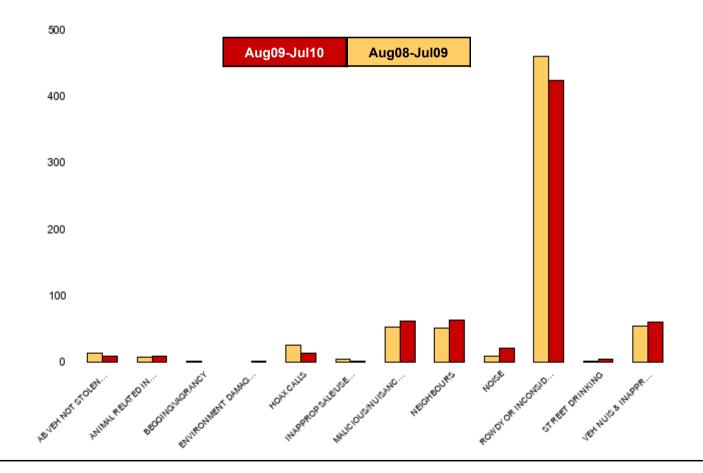

#### NK05 Avondale Grange - ASB

| NSIR Closing Category Desc     | No of Incidents<br>(Aug09-Jul10) | No of Incidents<br>(Aug08-Jul09) | +/- Incidents | % Change<br>Incidents |
|--------------------------------|----------------------------------|----------------------------------|---------------|-----------------------|
| AB VEH NOT STOLEN/OBSTRUCT     | 9                                | 13                               | -4            | -31%                  |
| ANIMAL RELATED INC ANTI-SOCIAL | 9                                | 7                                | 2             | 29%                   |
| BEGGING/VAGRANCY               | 0                                | 2                                | -2            | -100%                 |
| ENVIRONMENT DAMAGE OR LITTER   | 2                                | 0                                | 2             | 0%                    |
| HOAX CALLS                     | 13                               | 26                               | -13           | -50%                  |
| INAPPROP SALE/USE FIREWORKS    | 2                                | 5                                | -3            | -60%                  |
| MALICIOUS/NUISANCE COMMS       | 62                               | 53                               | 9             | 17%                   |
| NEIGHBOURS                     | 63                               | 51                               | 12            | 24%                   |
| NOISE                          | 22                               | 9                                | 13            | 144%                  |
| ROWDY OR INCONSIDERATE BEHAV   | 425                              | 461                              | -36           | -8%                   |
| STREET DRINKING                | 4                                | 2                                | 2             | 100%                  |
| VEH NUIS & INAPPROP VEH USE    | 60                               | 54                               | 6             | 11%                   |
| Sum:                           | 671                              | 683                              | -12           | -2%                   |