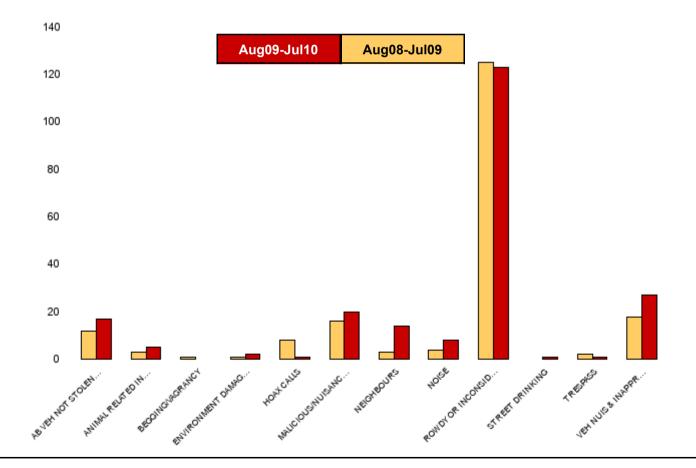

### NK07 Ise Lodge - ASB

| NSIR Closing Category Desc     | No of Incidents<br>(Aug09-Jul10) | No of Incidents<br>(Aug08-Jul09) | +/- Incidents | % Change<br>Incidents |
|--------------------------------|----------------------------------|----------------------------------|---------------|-----------------------|
| AB VEH NOT STOLEN/OBSTRUCT     | 5                                | 5                                | 0             | 0%                    |
| ANIMAL RELATED INC ANTI-SOCIAL | 1                                | 2                                | -1            | -50%                  |
| HOAX CALLS                     | 6                                | 4                                | 2             | 50%                   |
| INAPPROP SALE/USE FIREWORKS    | 2                                | 1                                | 1             | 100%                  |
| MALICIOUS/NUISANCE COMMS       | 20                               | 33                               | -13           | -39%                  |
| NEIGHBOURS                     | 16                               | 11                               | 5             | 45%                   |
| NOISE                          | 6                                | 4                                | 2             | 50%                   |
| ROWDY OR INCONSIDERATE BEHAV   | 127                              | 109                              | 18            | 17%                   |
| STREET DRINKING                | 1                                | 1                                | 0             | 0%                    |
| VEH NUIS & INAPPROP VEH USE    | 23                               | 15                               | 8             | 53%                   |
| Sum:                           | 207                              | 185                              | 22            | 12%                   |