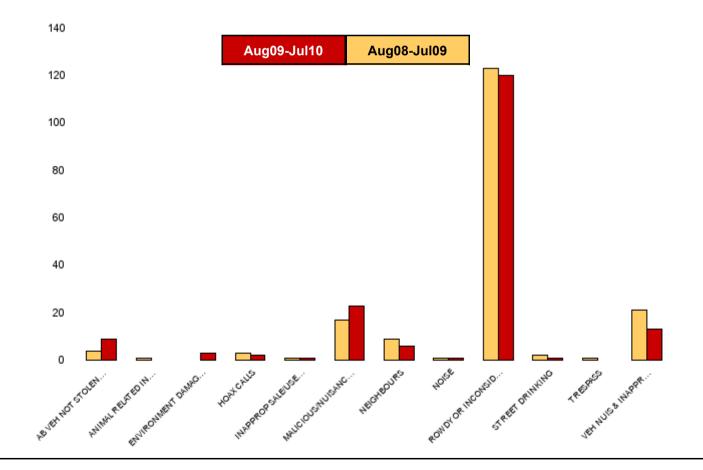

### NK07 Ise Lodge - ASB

| NSIR Closing Category Desc     | No of Incidents<br>(Aug09-Jul10) | No of Incidents<br>(Aug08-Jul09) | +/- Incidents | % Change<br>Incidents |
|--------------------------------|----------------------------------|----------------------------------|---------------|-----------------------|
| AB VEH NOT STOLEN/OBSTRUCT     | 5                                | 5                                | 0             | 0%                    |
| ANIMAL RELATED INC ANTI-SOCIAL | 1                                | 2                                | -1            | -50%                  |
| HOAX CALLS                     | 6                                | 4                                | 2             | 50%                   |
| INAPPROP SALE/USE FIREWORKS    | 2                                | 1                                | 1             | 100%                  |
| MALICIOUS/NUISANCE COMMS       | 20                               | 33                               | -13           | -39%                  |
| NEIGHBOURS                     | 16                               | 11                               | 5             | 45%                   |
| NOISE                          | 6                                | 4                                | 2             | 50%                   |
| ROWDY OR INCONSIDERATE BEHAV   | 127                              | 109                              | 18            | 17%                   |
| STREET DRINKING                | 1                                | 1                                | 0             | 0%                    |
| VEH NUIS & INAPPROP VEH USE    | 23                               | 15                               | 8             | 53%                   |
| Sum:                           | 207                              | 185                              | 22            | 12%                   |