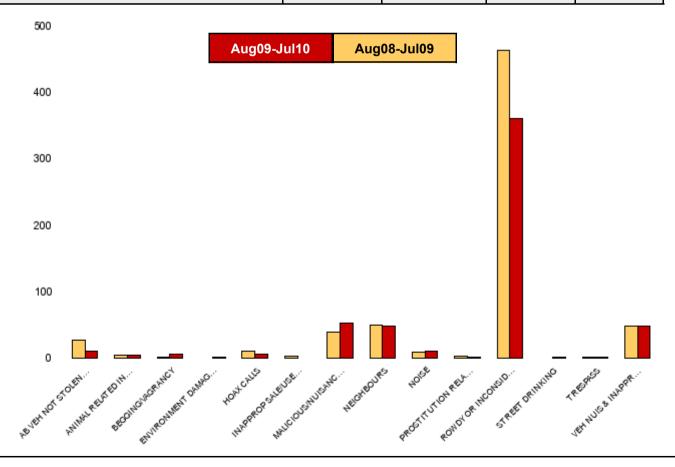

#### NK05 Avondale Grange - ASB

| NSIR Closing Category Desc     | No of Incidents<br>(Aug09-Jul10) | No of Incidents<br>(Aug08-Jul09) | +/- Incidents | % Change<br>Incidents |
|--------------------------------|----------------------------------|----------------------------------|---------------|-----------------------|
| AB VEH NOT STOLEN/OBSTRUCT     | 9                                | 13                               | -4            | -31%                  |
| ANIMAL RELATED INC ANTI-SOCIAL | 9                                | 7                                | 2             | 29%                   |
| BEGGING/VAGRANCY               | 0                                | 2                                | -2            | -100%                 |
| ENVIRONMENT DAMAGE OR LITTER   | 2                                | 0                                | 2             | 0%                    |
| HOAX CALLS                     | 13                               | 26                               | -13           | -50%                  |
| INAPPROP SALE/USE FIREWORKS    | 2                                | 5                                | -3            | -60%                  |
| MALICIOUS/NUISANCE COMMS       | 62                               | 53                               | 9             | 17%                   |
| NEIGHBOURS                     | 63                               | 51                               | 12            | 24%                   |
| NOISE                          | 22                               | 9                                | 13            | 144%                  |
| ROWDY OR INCONSIDERATE BEHAV   | 425                              | 461                              | -36           | -8%                   |
| STREET DRINKING                | 4                                | 2                                | 2             | 100%                  |
| VEH NUIS & INAPPROP VEH USE    | 60                               | 54                               | 6             | 11%                   |
| Sum:                           | 671                              | 683                              | -12           | -2%                   |