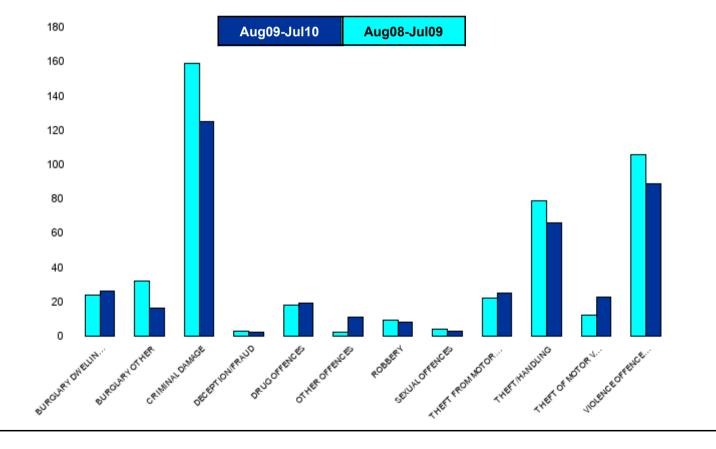

### NK03 All Saints - Crime

| HO Group                  | No of Crimes<br>(Aug09-Jul10) | No of Crimes<br>(Aug08-Jul09) | +/- Crime | % Change |
|---------------------------|-------------------------------|-------------------------------|-----------|----------|
| BURGLARY DWELLING         | 48                            | 49                            | -1        | -2%      |
| BURGLARY OTHER            | 41                            | 34                            | 7         | 21%      |
| CRIMINAL DAMAGE           | 225                           | 255                           | -30       | -12%     |
| DECEPTION/FRAUD           | 15                            | 14                            | 1         | 7%       |
| DRUG OFFENCES             | 43                            | 18                            | 25        | 139%     |
| OTHER OFFENCES            | 11                            | 19                            | -8        | -42%     |
| ROBBERY                   | 18                            | 18                            | 0         | 0%       |
| SEXUAL OFFENCES           | 13                            | 12                            | 1         | 8%       |
| THEFT FROM MOTOR VEHICLES | 65                            | 85                            | -20       | -24%     |
| THEFT/HANDLING            | 172                           | 140                           | 32        | 23%      |
| THEFT OF MOTOR VEHICLES   | 37                            | 54                            | -17       | -31%     |
| VIOLENCE OFFENCES         | 182                           | 167                           | 15        | 9%       |
| Sum:                      | 870                           | 865                           | 5         | 1%       |