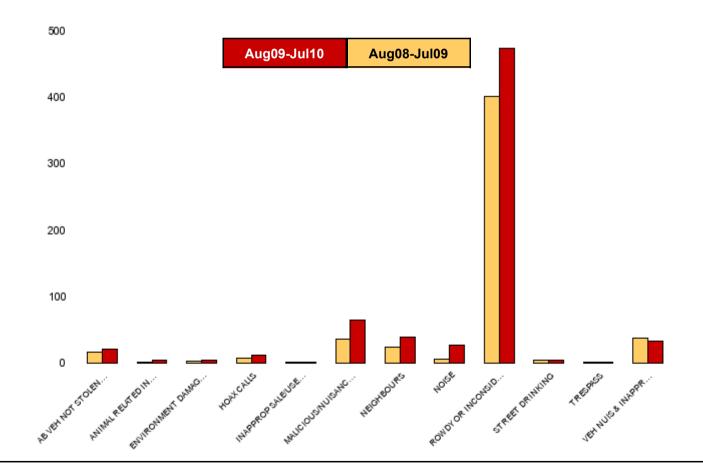

#### **Kettering Town Sector - ASB**

| NSIR Closing Category Desc     | No of Incidents<br>(Aug09-Jul10) | No of Incidents<br>(Aug08-Jul09) | +/- Incidents | % Change<br>Incidents |
|--------------------------------|----------------------------------|----------------------------------|---------------|-----------------------|
| AB VEH NOT STOLEN/OBSTRUCT     | 103                              | 143                              | -40           | -28%                  |
| ANIMAL RELATED INC ANTI-SOCIAL | 35                               | 29                               | 6             | 21%                   |
| BEGGING/VAGRANCY               | 27                               | 30                               | -3            | -10%                  |
| ENVIRONMENT DAMAGE OR LITTER   | 23                               | 7                                | 16            | 229%                  |
| HOAX CALLS                     | 96                               | 98                               | -2            | -2%                   |
| INAPPROP SALE/USE FIREWORKS    | 8                                | 18                               | -10           | -56%                  |
| MALICIOUS/NUISANCE COMMS       | 363                              | 318                              | 45            | 14%                   |
| NEIGHBOURS                     | 276                              | 243                              | 33            | 14%                   |
| NOISE                          | 122                              | 55                               | 67            | 122%                  |
| PROSTITUTION RELATED ACTIVITY  | 1                                | 3                                | -2            | -67%                  |
| ROWDY OR INCONSIDERATE BEHAV   | 3169                             | 3401                             | -232          | -7%                   |
| STREET DRINKING                | 33                               | 21                               | 12            | 57%                   |
| TRESPASS                       | 7                                | 9                                | -2            | -22%                  |
| VEH NUIS & INAPPROP VEH USE    | 352                              | 296                              | 56            | 19%                   |
| Sum:                           | 4615                             | 4671                             | -56           | -1%                   |