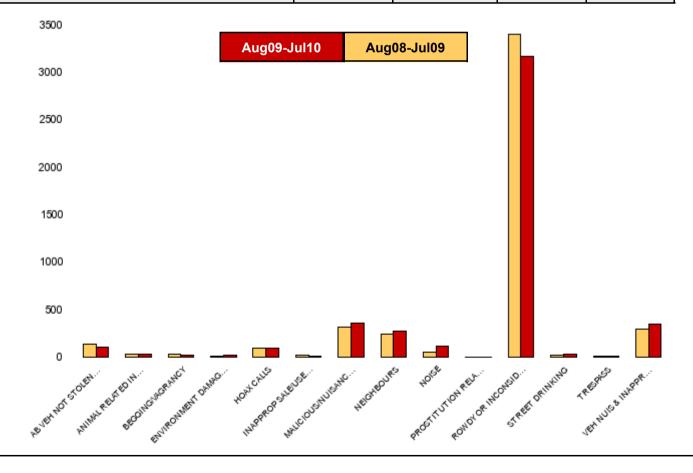

#### **Kettering Town Sector - ASB**

| NSIR Closing Category Desc     | No of Incidents<br>(Aug09-Jul10) | No of Incidents<br>(Aug08-Jul09) | +/- Incidents | % Change<br>Incidents |
|--------------------------------|----------------------------------|----------------------------------|---------------|-----------------------|
| AB VEH NOT STOLEN/OBSTRUCT     | 103                              | 143                              | -40           | -28%                  |
| ANIMAL RELATED INC ANTI-SOCIAL | 35                               | 29                               | 6             | 21%                   |
| BEGGING/VAGRANCY               | 27                               | 30                               | -3            | -10%                  |
| ENVIRONMENT DAMAGE OR LITTER   | 23                               | 7                                | 16            | 229%                  |
| HOAX CALLS                     | 96                               | 98                               | -2            | -2%                   |
| INAPPROP SALE/USE FIREWORKS    | 8                                | 18                               | -10           | -56%                  |
| MALICIOUS/NUISANCE COMMS       | 363                              | 318                              | 45            | 14%                   |
| NEIGHBOURS                     | 276                              | 243                              | 33            | 14%                   |
| NOISE                          | 122                              | 55                               | 67            | 122%                  |
| PROSTITUTION RELATED ACTIVITY  | 1                                | 3                                | -2            | -67%                  |
| ROWDY OR INCONSIDERATE BEHAV   | 3169                             | 3401                             | -232          | -7%                   |
| STREET DRINKING                | 33                               | 21                               | 12            | 57%                   |
| TRESPASS                       | 7                                | 9                                | -2            | -22%                  |
| VEH NUIS & INAPPROP VEH USE    | 352                              | 296                              | 56            | 19%                   |
| Sum:                           | 4615                             | 4671                             | -56           | -1%                   |