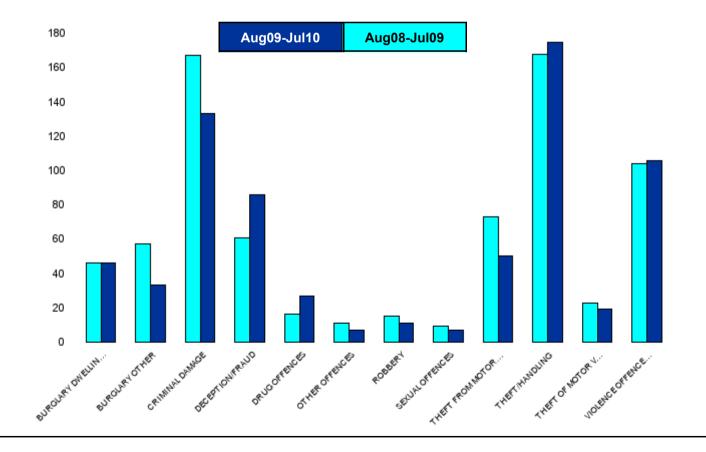

### **Kettering Town Sector - Crime**

| HO Group                  | No of Crimes<br>(Aug09-Jul10) | No of Crimes<br>(Aug08-Jul09) | +/- Crime | % Change |
|---------------------------|-------------------------------|-------------------------------|-----------|----------|
| BURGLARY DWELLING         | 300                           | 235                           | 65        | 28%      |
| BURGLARY OTHER            | 260                           | 320                           | -60       | -19%     |
| CRIMINAL DAMAGE           | 1011                          | 1230                          | -219      | -18%     |
| DECEPTION/FRAUD           | 207                           | 191                           | 16        | 8%       |
| DRUG OFFENCES             | 201                           | 158                           | 43        | 27%      |
| OTHER OFFENCES            | 91                            | 87                            | 4         | 5%       |
| ROBBERY                   | 64                            | 85                            | -21       | -25%     |
| SEXUAL OFFENCES           | 69                            | 54                            | 15        | 28%      |
| THEFT FROM MOTOR VEHICLES | 325                           | 469                           | -144      | -31%     |
| THEFT/HANDLING            | 1366                          | 1337                          | 29        | 2%       |
| THEFT OF MOTOR VEHICLES   | 162                           | 218                           | -56       | -26%     |
| VIOLENCE OFFENCES         | 983                           | 989                           | -6        | -1%      |
| Sum:                      | 5039                          | 5373                          | -334      | -6%      |