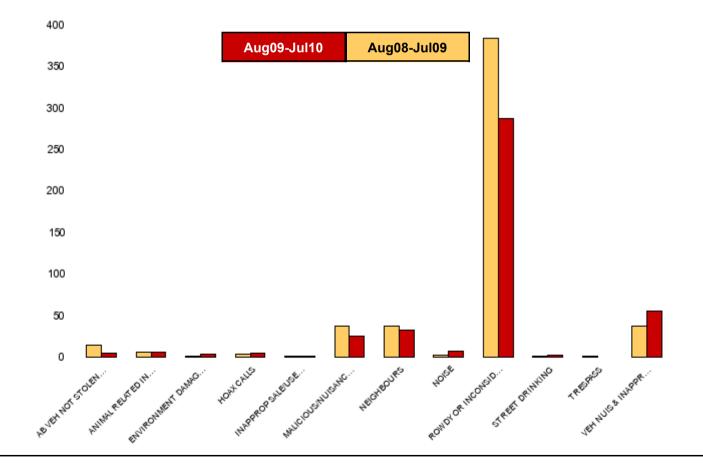

#### **Kettering Town Sector - ASB**

| NSIR Closing Category Desc     | No of Incidents<br>(Aug09-Jul10) | No of Incidents<br>(Aug08-Jul09) | +/- Incidents | % Change<br>Incidents |
|--------------------------------|----------------------------------|----------------------------------|---------------|-----------------------|
| AB VEH NOT STOLEN/OBSTRUCT     | 103                              | 143                              | -40           | -28%                  |
| ANIMAL RELATED INC ANTI-SOCIAL | 35                               | 29                               | 6             | 21%                   |
| BEGGING/VAGRANCY               | 27                               | 30                               | -3            | -10%                  |
| ENVIRONMENT DAMAGE OR LITTER   | 23                               | 7                                | 16            | 229%                  |
| HOAX CALLS                     | 96                               | 98                               | -2            | -2%                   |
| INAPPROP SALE/USE FIREWORKS    | 8                                | 18                               | -10           | -56%                  |
| MALICIOUS/NUISANCE COMMS       | 363                              | 318                              | 45            | 14%                   |
| NEIGHBOURS                     | 276                              | 243                              | 33            | 14%                   |
| NOISE                          | 122                              | 55                               | 67            | 122%                  |
| PROSTITUTION RELATED ACTIVITY  | 1                                | 3                                | -2            | -67%                  |
| ROWDY OR INCONSIDERATE BEHAV   | 3169                             | 3401                             | -232          | -7%                   |
| STREET DRINKING                | 33                               | 21                               | 12            | 57%                   |
| TRESPASS                       | 7                                | 9                                | -2            | -22%                  |
| VEH NUIS & INAPPROP VEH USE    | 352                              | 296                              | 56            | 19%                   |
| Sum:                           | 4615                             | 4671                             | -56           | -1%                   |