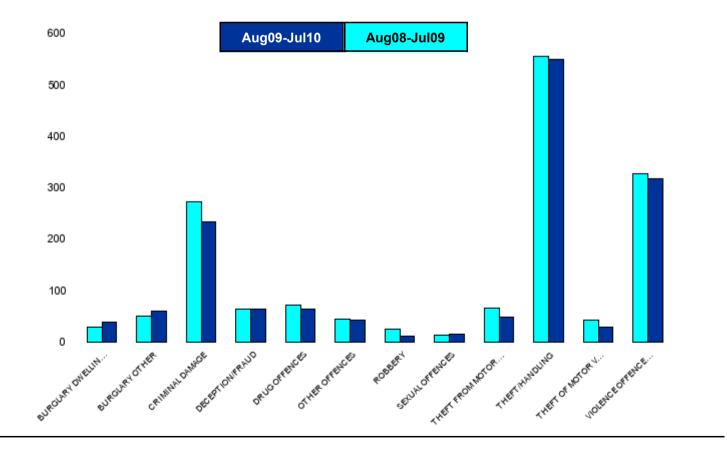

### **NK01 William Knibb - Crime**

| HO Group                  | No of Crimes<br>(Aug09-Jul10) | No of Crimes<br>(Aug08-Jul09) | +/- Crime | % Change |
|---------------------------|-------------------------------|-------------------------------|-----------|----------|
| BURGLARY DWELLING         | 38                            | 28                            | 10        | 36%      |
| BURGLARY OTHER            | 61                            | 51                            | 10        | 20%      |
| CRIMINAL DAMAGE           | 233                           | 273                           | -40       | -15%     |
| DECEPTION/FRAUD           | 65                            | 65                            | 0         | 0%       |
| DRUG OFFENCES             | 64                            | 71                            | -7        | -10%     |
| OTHER OFFENCES            | 42                            | 45                            | -3        | -7%      |
| ROBBERY                   | 11                            | 26                            | -15       | -58%     |
| SEXUAL OFFENCES           | 16                            | 13                            | 3         | 23%      |
| THEFT FROM MOTOR VEHICLES | 49                            | 66                            | -17       | -26%     |
| THEFT/HANDLING            | 550                           | 555                           | -5        | -1%      |
| THEFT OF MOTOR VEHICLES   | 28                            | 42                            | -14       | -33%     |
| VIOLENCE OFFENCES         | 317                           | 327                           | -10       | -3%      |
| Sum:                      | 1474                          | 1562                          | -88       | -6%      |