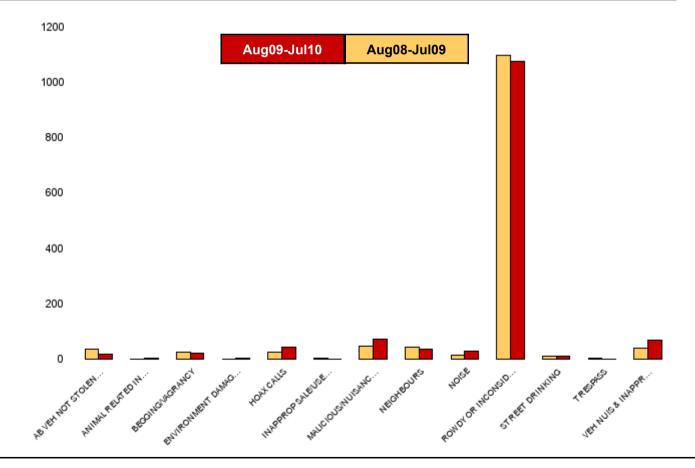

#### NK01 William Knibb - ASB

| NSIR Closing Category Desc     | No of Incidents<br>(Aug09-Jul10) | No of Incidents<br>(Aug08-Jul09) | +/- Incidents | % Change<br>Incidents |
|--------------------------------|----------------------------------|----------------------------------|---------------|-----------------------|
| AB VEH NOT STOLEN/OBSTRUCT     | 18                               | 36                               | -18           | -50%                  |
| ANIMAL RELATED INC ANTI-SOCIAL | 4                                | 2                                | 2             | 100%                  |
| BEGGING/VAGRANCY               | 21                               | 26                               | -5            | -19%                  |
| ENVIRONMENT DAMAGE OR LITTER   | 4                                | 2                                | 2             | 100%                  |
| HOAX CALLS                     | 45                               | 26                               | 19            | 73%                   |
| INAPPROP SALE/USE FIREWORKS    | 1                                | 5                                | -4            | -80%                  |
| MALICIOUS/NUISANCE COMMS       | 72                               | 46                               | 26            | 57%                   |
| NEIGHBOURS                     | 35                               | 45                               | -10           | -22%                  |
| NOISE                          | 29                               | 15                               | 14            | 93%                   |
| ROWDY OR INCONSIDERATE BEHAV   | 1077                             | 1098                             | -21           | -2%                   |
| STREET DRINKING                | 12                               | 11                               | 1             | 9%                    |
| TRESPASS                       | 2                                | 3                                | -1            | -33%                  |
| VEH NUIS & INAPPROP VEH USE    | 69                               | 41                               | 28            | 68%                   |
| Sum:                           | 1389                             | 1356                             | 33            | 2%                    |