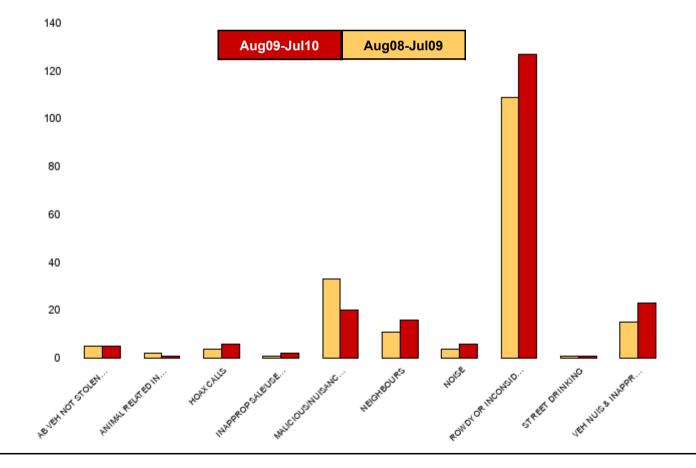

#### NK01 William Knibb - ASB

| NSIR Closing Category Desc     | No of Incidents<br>(Aug09-Jul10) | No of Incidents<br>(Aug08-Jul09) | +/- Incidents | % Change<br>Incidents |
|--------------------------------|----------------------------------|----------------------------------|---------------|-----------------------|
| AB VEH NOT STOLEN/OBSTRUCT     | 18                               | 36                               | -18           | -50%                  |
| ANIMAL RELATED INC ANTI-SOCIAL | 4                                | 2                                | 2             | 100%                  |
| BEGGING/VAGRANCY               | 21                               | 26                               | -5            | -19%                  |
| ENVIRONMENT DAMAGE OR LITTER   | 4                                | 2                                | 2             | 100%                  |
| HOAX CALLS                     | 45                               | 26                               | 19            | 73%                   |
| INAPPROP SALE/USE FIREWORKS    | 1                                | 5                                | -4            | -80%                  |
| MALICIOUS/NUISANCE COMMS       | 72                               | 46                               | 26            | 57%                   |
| NEIGHBOURS                     | 35                               | 45                               | -10           | -22%                  |
| NOISE                          | 29                               | 15                               | 14            | 93%                   |
| ROWDY OR INCONSIDERATE BEHAV   | 1077                             | 1098                             | -21           | -2%                   |
| STREET DRINKING                | 12                               | 11                               | 1             | 9%                    |
| TRESPASS                       | 2                                | 3                                | -1            | -33%                  |
| VEH NUIS & INAPPROP VEH USE    | 69                               | 41                               | 28            | 68%                   |
| Sum:                           | 1389                             | 1356                             | 33            | 2%                    |