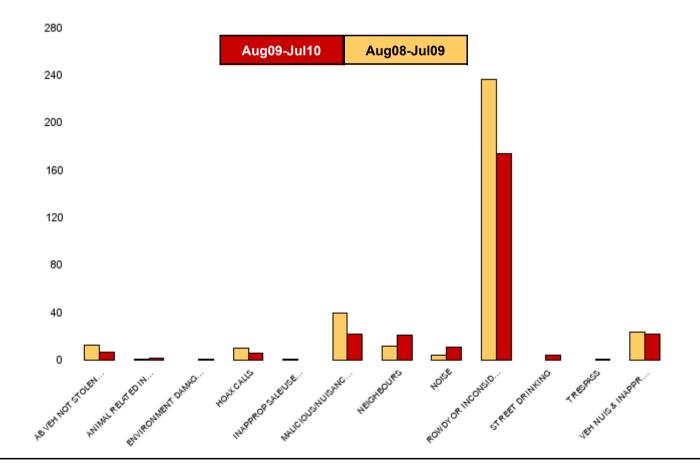

#### NK01 William Knibb - ASB

| NSIR Closing Category Desc     | No of Incidents<br>(Aug09-Jul10) | No of Incidents<br>(Aug08-Jul09) | +/- Incidents | % Change<br>Incidents |
|--------------------------------|----------------------------------|----------------------------------|---------------|-----------------------|
| AB VEH NOT STOLEN/OBSTRUCT     | 18                               | 36                               | -18           | -50%                  |
| ANIMAL RELATED INC ANTI-SOCIAL | 4                                | 2                                | 2             | 100%                  |
| BEGGING/VAGRANCY               | 21                               | 26                               | -5            | -19%                  |
| ENVIRONMENT DAMAGE OR LITTER   | 4                                | 2                                | 2             | 100%                  |
| HOAX CALLS                     | 45                               | 26                               | 19            | 73%                   |
| INAPPROP SALE/USE FIREWORKS    | 1                                | 5                                | -4            | -80%                  |
| MALICIOUS/NUISANCE COMMS       | 72                               | 46                               | 26            | 57%                   |
| NEIGHBOURS                     | 35                               | 45                               | -10           | -22%                  |
| NOISE                          | 29                               | 15                               | 14            | 93%                   |
| ROWDY OR INCONSIDERATE BEHAV   | 1077                             | 1098                             | -21           | -2%                   |
| STREET DRINKING                | 12                               | 11                               | 1             | 9%                    |
| TRESPASS                       | 2                                | 3                                | -1            | -33%                  |
| VEH NUIS & INAPPROP VEH USE    | 69                               | 41                               | 28            | 68%                   |
| Sum:                           | 1389                             | 1356                             | 33            | 2%                    |