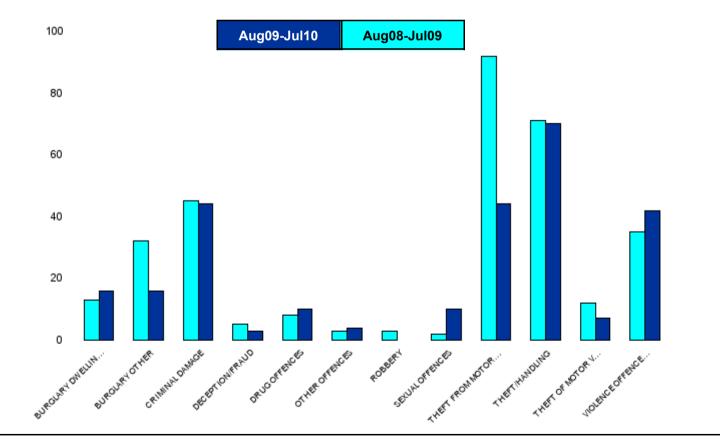

### **NK01 William Knibb - Crime**

| HO Group                  | No of Crimes<br>(Aug09-Jul10) | No of Crimes<br>(Aug08-Jul09) | +/- Crime | % Change |
|---------------------------|-------------------------------|-------------------------------|-----------|----------|
| BURGLARY DWELLING         | 38                            | 28                            | 10        | 36%      |
| BURGLARY OTHER            | 61                            | 51                            | 10        | 20%      |
| CRIMINAL DAMAGE           | 233                           | 273                           | -40       | -15%     |
| DECEPTION/FRAUD           | 65                            | 65                            | 0         | 0%       |
| DRUG OFFENCES             | 64                            | 71                            | -7        | -10%     |
| OTHER OFFENCES            | 42                            | 45                            | -3        | -7%      |
| ROBBERY                   | 11                            | 26                            | -15       | -58%     |
| SEXUAL OFFENCES           | 16                            | 13                            | 3         | 23%      |
| THEFT FROM MOTOR VEHICLES | 49                            | 66                            | -17       | -26%     |
| THEFT/HANDLING            | 550                           | 555                           | -5        | -1%      |
| THEFT OF MOTOR VEHICLES   | 28                            | 42                            | -14       | -33%     |
| VIOLENCE OFFENCES         | 317                           | 327                           | -10       | -3%      |
| Sum:                      | 1474                          | 1562                          | -88       | -6%      |