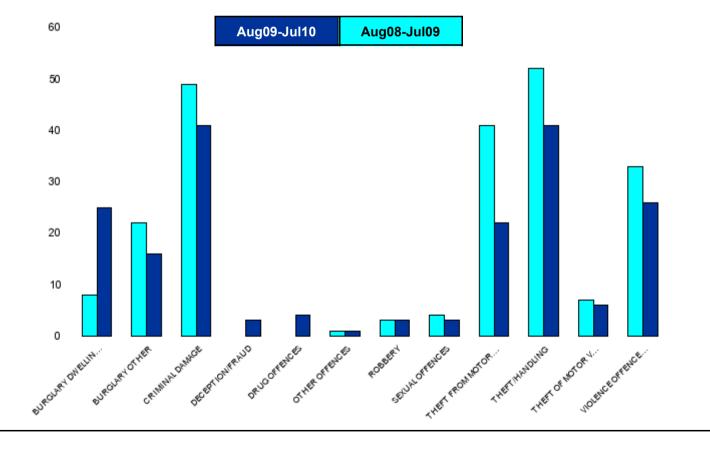

#### **NK05 Avondale Grange - Crime**

| HO Group                  | No of Crimes<br>(Aug09-Jul10) | No of Crimes<br>(Aug08-Jul09) | +/- Crime | % Change |
|---------------------------|-------------------------------|-------------------------------|-----------|----------|
| BURGLARY DWELLING         | 60                            | 37                            | 23        | 62%      |
| BURGLARY OTHER            | 37                            | 45                            | -8        | -18%     |
| CRIMINAL DAMAGE           | 114                           | 146                           | -32       | -22%     |
| DECEPTION/FRAUD           | 4                             | 3                             | 1         | 33%      |
| DRUG OFFENCES             | 15                            | 14                            | 1         | 7%       |
| OTHER OFFENCES            | 2                             | 4                             | -2        | -50%     |
| ROBBERY                   | 9                             | 5                             | 4         | 80%      |
| SEXUAL OFFENCES           | 10                            | 4                             | 6         | 150%     |
| THEFT FROM MOTOR VEHICLES | 23                            | 25                            | -2        | -8%      |
| THEFT/HANDLING            | 106                           | 99                            | 7         | 7%       |
| THEFT OF MOTOR VEHICLES   | 19                            | 29                            | -10       | -34%     |
| VIOLENCE OFFENCES         | 120                           | 122                           | -2        | -2%      |
| Sum:                      | 519                           | 533                           | -14       | -3%      |