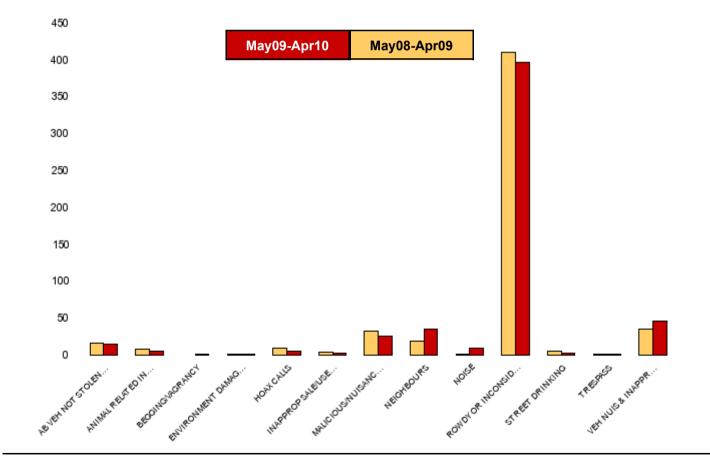

| NK12 Rothwell - ASB            |                                  |                                  |               |                       |  |  |
|--------------------------------|----------------------------------|----------------------------------|---------------|-----------------------|--|--|
| NSIR Closing Category Desc     | No of Incidents<br>(May09-Apr10) | No of Incidents<br>(May08-Apr09) | +/- Incidents | % Change<br>Incidents |  |  |
| AB VEH NOT STOLEN/OBSTRUCT     | 15                               | 17                               | -2            | -12%                  |  |  |
| ANIMAL RELATED INC ANTI-SOCIAL | 6                                | 8                                | -2            | -25%                  |  |  |
| BEGGING/VAGRANCY               | 1                                | 0                                | 1             | 0%                    |  |  |
| ENVIRONMENT DAMAGE OR LITTER   | 2                                | 1                                | 1             | 100%                  |  |  |
| HOAX CALLS                     | 6                                | 10                               | -4            | -40%                  |  |  |
| INAPPROP SALE/USE FIREWORKS    | 3                                | 4                                | -1            | -25%                  |  |  |
| MALICIOUS/NUISANCE COMMS       | 26                               | 33                               | -7            | -21%                  |  |  |
| NEIGHBOURS                     | 36                               | 19                               | 17            | 89%                   |  |  |
| NOISE                          | 10                               | 1                                | 9             | 900%                  |  |  |
| ROWDY OR INCONSIDERATE BEHAV   | 397                              | 410                              | -13           | -3%                   |  |  |
| STREET DRINKING                | 3                                | 6                                | -3            | -50%                  |  |  |
| TRESPASS                       | 1                                | 1                                | 0             | 0%                    |  |  |
| VEH NUIS & INAPPROP VEH USE    | 46                               | 35                               | 11            | 31%                   |  |  |
| Sum:                           | 552                              | 545                              | 7             | 1%                    |  |  |