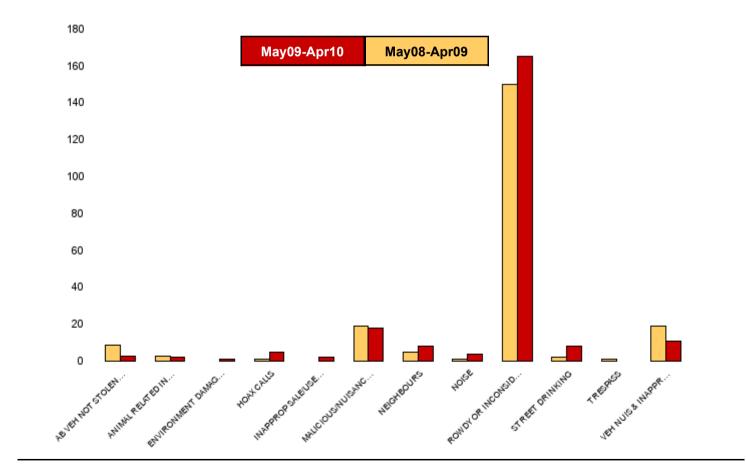

| <u>NK15 Barton - ASB</u>       |                                  |                                  |               |                       |  |  |
|--------------------------------|----------------------------------|----------------------------------|---------------|-----------------------|--|--|
| NSIR Closing Category Desc     | No of Incidents<br>(May09-Apr10) | No of Incidents<br>(May08-Apr09) | +/- Incidents | % Change<br>Incidents |  |  |
| AB VEH NOT STOLEN/OBSTRUCT     | 3                                | 9                                | -6            | -67%                  |  |  |
| ANIMAL RELATED INC ANTI-SOCIAL | 2                                | 3                                | -1            | -33%                  |  |  |
| ENVIRONMENT DAMAGE OR LITTER   | 1                                | 0                                | 1             | 0%                    |  |  |
| HOAX CALLS                     | 5                                | 1                                | 4             | 400%                  |  |  |
| INAPPROP SALE/USE FIREWORKS    | 2                                | 0                                | 2             | 0%                    |  |  |
| MALICIOUS/NUISANCE COMMS       | 18                               | 19                               | -1            | -5%                   |  |  |
| NEIGHBOURS                     | 8                                | 5                                | 3             | 60%                   |  |  |
| NOISE                          | 4                                | 1                                | 3             | 300%                  |  |  |
| ROWDY OR INCONSIDERATE BEHAV   | 165                              | 150                              | 15            | 10%                   |  |  |
| STREET DRINKING                | 8                                | 2                                | 6             | 300%                  |  |  |
| TRESPASS                       | 0                                | 1                                | -1            | -100%                 |  |  |
| VEH NUIS & INAPPROP VEH USE    | 11                               | 19                               | -8            | -42%                  |  |  |
| Sum:                           | 227                              | 210                              | 17            | 8%                    |  |  |