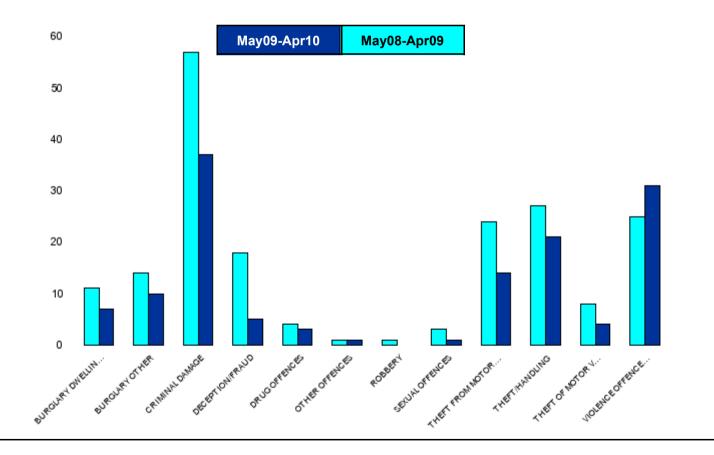

|                           | 1                             | NK15 Barton -                 | <u>Crime</u> |          |                               |                                          |
|---------------------------|-------------------------------|-------------------------------|--------------|----------|-------------------------------|------------------------------------------|
| HO Group                  | No of Crimes<br>(May09-Apr10) | No of Crimes<br>(May08-Apr09) | +/- Crime    | % Change | No of<br>Cleared<br>Up Crimes | Detection<br>Rate<br>(Past 12<br>Months) |
| BURGLARY DWELLING         | 7                             | 11                            | -4           | -36%     | 0                             | 0%                                       |
| BURGLARY OTHER            | 10                            | 14                            | -4           | -29%     | 0                             | 0%                                       |
| CRIMINAL DAMAGE           | 37                            | 57                            | -20          | -35%     | 3                             | 8%                                       |
| DECEPTION/FRAUD           | 5                             | 18                            | -13          | -72%     | 2                             | 40%                                      |
| DRUG OFFENCES             | 3                             | 4                             | -1           | -25%     | 3                             | 100%                                     |
| OTHER OFFENCES            | 1                             | 1                             | 0            | 0%       | 1                             | 100%                                     |
| ROBBERY                   | 0                             | 1                             | -1           | -100%    | 0                             | 0%                                       |
| SEXUAL OFFENCES           | 1                             | 3                             | -2           | -67%     | 1                             | 100%                                     |
| THEFT FROM MOTOR VEHICLES | 14                            | 24                            | -10          | -42%     | 0                             | 0%                                       |
| THEFT/HANDLING            | 21                            | 27                            | -6           | -22%     | 3                             | 14%                                      |
| THEFT OF MOTOR VEHICLES   | 4                             | 8                             | -4           | -50%     | 1                             | 25%                                      |
| VIOLENCE OFFENCES         | 31                            | 25                            | 6            | 24%      | 13                            | 42%                                      |
| Sum:                      | 134                           | 193                           | -59          | -31%     | 27                            | 20%                                      |