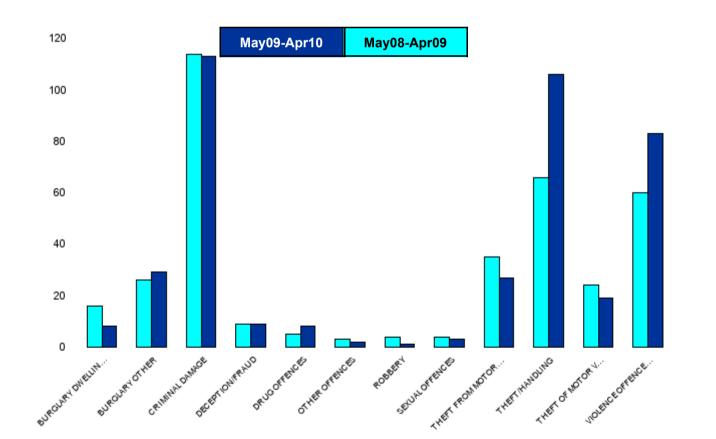

|                           | <u>NK10 8</u>                 | <u>NK11 Desbo</u>             | rough - Crin | <u>1e</u> |                               |                                          |
|---------------------------|-------------------------------|-------------------------------|--------------|-----------|-------------------------------|------------------------------------------|
| HO Group                  | No of Crimes<br>(May09-Apr10) | No of Crimes<br>(May08-Apr09) | +/- Crime    | % Change  | No of<br>Cleared<br>Up Crimes | Detection<br>Rate<br>(Past 12<br>Months) |
| BURGLARY DWELLING         | 8                             | 16                            | -8           | -50%      | 1                             | 13%                                      |
| BURGLARY OTHER            | 29                            | 26                            | 3            | 12%       | 4                             | 14%                                      |
| CRIMINAL DAMAGE           | 113                           | 114                           | -1           | -1%       | 7                             | 6%                                       |
| DECEPTION/FRAUD           | 9                             | 9                             | 0            | 0%        | 2                             | 22%                                      |
| DRUG OFFENCES             | 8                             | 5                             | 3            | 60%       | 7                             | 88%                                      |
| OTHER OFFENCES            | 2                             | 3                             | -1           | -33%      | 2                             | 100%                                     |
| ROBBERY                   | 1                             | 4                             | -3           | -75%      | 0                             | 0%                                       |
| SEXUAL OFFENCES           | 3                             | 4                             | -1           | -25%      | 1                             | 33%                                      |
| THEFT FROM MOTOR VEHICLES | 27                            | 35                            | -8           | -23%      | 0                             | 0%                                       |
| THEFT/HANDLING            | 106                           | 66                            | 40           | 61%       | 21                            | 20%                                      |
| THEFT OF MOTOR VEHICLES   | 19                            | 24                            | -5           | -21%      | 0                             | 0%                                       |
| VIOLENCE OFFENCES         | 83                            | 60                            | 23           | 38%       | 30                            | 36%                                      |
| Sum:                      | 408                           | 366                           | 42           | 11%       | 75                            | 18%                                      |