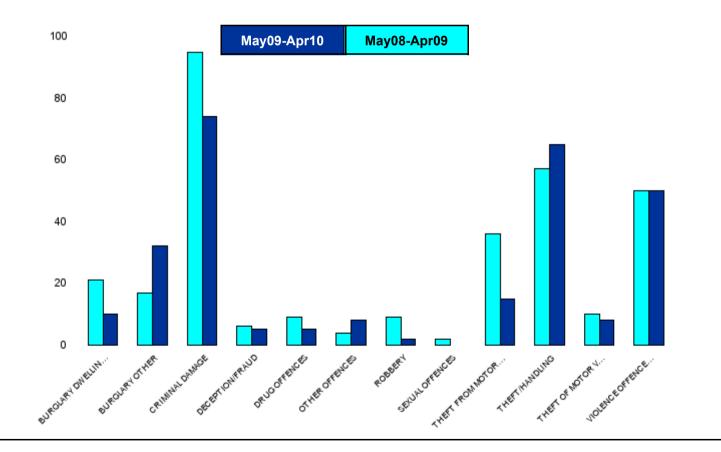

|                           | <u> </u>                      | NK16 Latimer                  | - Crime   |          |                               |                                          |
|---------------------------|-------------------------------|-------------------------------|-----------|----------|-------------------------------|------------------------------------------|
| HO Group                  | No of Crimes<br>(May09-Apr10) | No of Crimes<br>(May08-Apr09) | +/- Crime | % Change | No of<br>Cleared<br>Up Crimes | Detection<br>Rate<br>(Past 12<br>Months) |
| BURGLARY DWELLING         | 10                            | 21                            | -11       | -52%     | 2                             | 20%                                      |
| BURGLARY OTHER            | 32                            | 17                            | 15        | 88%      | 3                             | 9%                                       |
| CRIMINAL DAMAGE           | 74                            | 95                            | -21       | -22%     | 7                             | 9%                                       |
| DECEPTION/FRAUD           | 5                             | 6                             | -1        | -17%     | 1                             | 20%                                      |
| DRUG OFFENCES             | 5                             | 9                             | -4        | -44%     | 2                             | 40%                                      |
| OTHER OFFENCES            | 8                             | 4                             | 4         | 100%     | 4                             | 50%                                      |
| ROBBERY                   | 2                             | 9                             | -7        | -78%     | 1                             | 50%                                      |
| SEXUAL OFFENCES           | 0                             | 2                             | -2        | -100%    | 0                             | 0%                                       |
| THEFT FROM MOTOR VEHICLES | 15                            | 36                            | -21       | -58%     | 1                             | 7%                                       |
| THEFT/HANDLING            | 65                            | 57                            | 8         | 14%      | 14                            | 22%                                      |
| THEFT OF MOTOR VEHICLES   | 8                             | 10                            | -2        | -20%     | 0                             | 0%                                       |
| VIOLENCE OFFENCES         | 50                            | 50                            | 0         | 0%       | 15                            | 30%                                      |
| Sum:                      | 274                           | 316                           | -42       | -13%     | 50                            | 18%                                      |