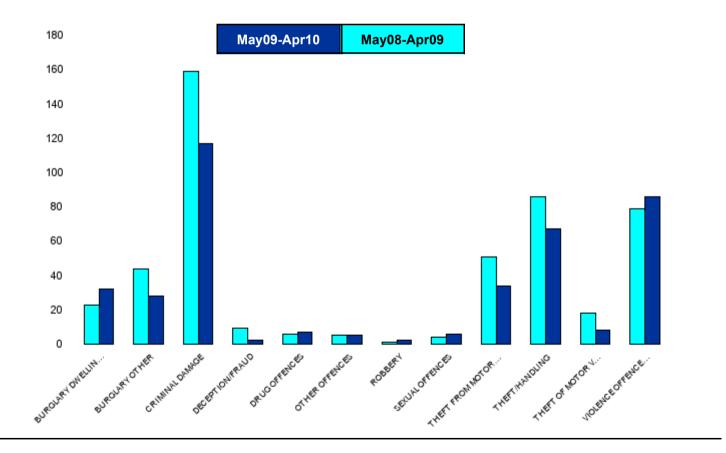

|                           | Δ                             | IK12 Rothwell                 | - Crime   |          |                               |                                          |
|---------------------------|-------------------------------|-------------------------------|-----------|----------|-------------------------------|------------------------------------------|
| HO Group                  | No of Crimes<br>(May09-Apr10) | No of Crimes<br>(May08-Apr09) | +/- Crime | % Change | No of<br>Cleared<br>Up Crimes | Detection<br>Rate<br>(Past 12<br>Months) |
| BURGLARY DWELLING         | 32                            | 23                            | 9         | 39%      | 3                             | 9%                                       |
| BURGLARY OTHER            | 28                            | 44                            | -16       | -36%     | 2                             | 7%                                       |
| CRIMINAL DAMAGE           | 117                           | 159                           | -42       | -26%     | 28                            | 24%                                      |
| DECEPTION/FRAUD           | 2                             | 9                             | -7        | -78%     | 2                             | 100%                                     |
| DRUG OFFENCES             | 7                             | 6                             | 1         | 17%      | 5                             | 71%                                      |
| OTHER OFFENCES            | 5                             | 5                             | 0         | 0%       | 5                             | 100%                                     |
| ROBBERY                   | 2                             | 1                             | 1         | 100%     | 0                             | 0%                                       |
| SEXUAL OFFENCES           | 6                             | 4                             | 2         | 50%      | 1                             | 17%                                      |
| THEFT FROM MOTOR VEHICLES | 34                            | 51                            | -17       | -33%     | 2                             | 6%                                       |
| THEFT/HANDLING            | 67                            | 86                            | -19       | -22%     | 14                            | 21%                                      |
| THEFT OF MOTOR VEHICLES   | 8                             | 18                            | -10       | -56%     | 1                             | 13%                                      |
| VIOLENCE OFFENCES         | 86                            | 79                            | 7         | 9%       | 46                            | 53%                                      |
| Sum:                      | 394                           | 485                           | -91       | -19%     | 109                           | 28%                                      |