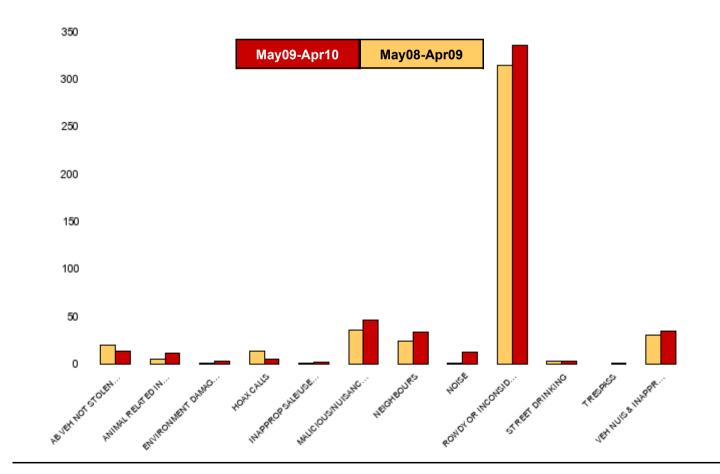

| NK10 & NK11 Desborough ASB     |                                  |                                  |               |                       |  |  |  |
|--------------------------------|----------------------------------|----------------------------------|---------------|-----------------------|--|--|--|
| NSIR Closing Category Desc     | No of Incidents<br>(May09-Apr10) | No of Incidents<br>(May08-Apr09) | +/- Incidents | % Change<br>Incidents |  |  |  |
| AB VEH NOT STOLEN/OBSTRUCT     | 14                               | 20                               | -6            | -30%                  |  |  |  |
| ANIMAL RELATED INC ANTI-SOCIAL | 12                               | 5                                | 7             | 140%                  |  |  |  |
| ENVIRONMENT DAMAGE OR LITTER   | 3                                | 1                                | 2             | 200%                  |  |  |  |
| HOAX CALLS                     | 5                                | 14                               | -9            | -64%                  |  |  |  |
| INAPPROP SALE/USE FIREWORKS    | 2                                | 1                                | 1             | 100%                  |  |  |  |
| MALICIOUS/NUISANCE COMMS       | 47                               | 36                               | 11            | 31%                   |  |  |  |
| NEIGHBOURS                     | 34                               | 24                               | 10            | 42%                   |  |  |  |
| NOISE                          | 13                               | 1                                | 12            | 1200%                 |  |  |  |
| ROWDY OR INCONSIDERATE BEHAV   | 336                              | 315                              | 21            | 7%                    |  |  |  |
| STREET DRINKING                | 3                                | 3                                | 0             | 0%                    |  |  |  |
| TRESPASS                       | 1                                | 0                                | 1             | 0%                    |  |  |  |
| VEH NUIS & INAPPROP VEH USE    | 35                               | 31                               | 4             | 13%                   |  |  |  |
| Sum:                           | 505                              | 451                              | 54            | 12%                   |  |  |  |