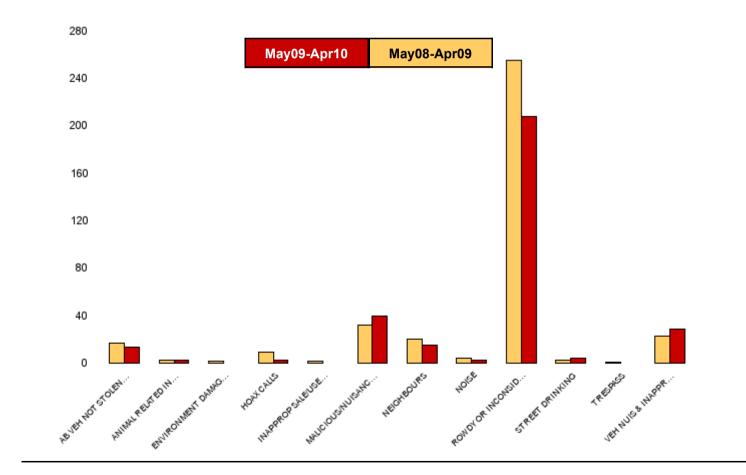

| <u>NK16 Latimer - ASB</u>      |                                  |                                  |               |                       |  |  |  |
|--------------------------------|----------------------------------|----------------------------------|---------------|-----------------------|--|--|--|
| NSIR Closing Category Desc     | No of Incidents<br>(May09-Apr10) | No of Incidents<br>(May08-Apr09) | +/- Incidents | % Change<br>Incidents |  |  |  |
| AB VEH NOT STOLEN/OBSTRUCT     | 14                               | 17                               | -3            | -18%                  |  |  |  |
| ANIMAL RELATED INC ANTI-SOCIAL | 3                                | 3                                | 0             | 0%                    |  |  |  |
| ENVIRONMENT DAMAGE OR LITTER   | 0                                | 2                                | -2            | -100%                 |  |  |  |
| HOAX CALLS                     | 3                                | 9                                | -6            | -67%                  |  |  |  |
| INAPPROP SALE/USE FIREWORKS    | 0                                | 2                                | -2            | -100%                 |  |  |  |
| MALICIOUS/NUISANCE COMMS       | 40                               | 32                               | 8             | 25%                   |  |  |  |
| NEIGHBOURS                     | 15                               | 20                               | -5            | -25%                  |  |  |  |
| NOISE                          | 3                                | 4                                | -1            | -25%                  |  |  |  |
| ROWDY OR INCONSIDERATE BEHAV   | 208                              | 255                              | -47           | -18%                  |  |  |  |
| STREET DRINKING                | 4                                | 3                                | 1             | 33%                   |  |  |  |
| TRESPASS                       | 0                                | 1                                | -1            | -100%                 |  |  |  |
| VEH NUIS & INAPPROP VEH USE    | 29                               | 23                               | 6             | 26%                   |  |  |  |
| Sum:                           | 319                              | 371                              | -52           | -14%                  |  |  |  |