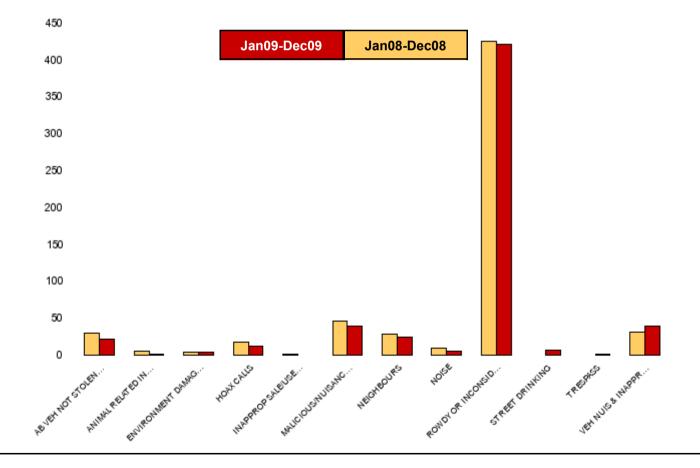

#### **Kettering Town Sector - ASB**

| NSIR Closing Category Desc     | No of Crimes<br>(Jan09-Dec09) | No of Crimes<br>(Jan08-Dec08) | +/- Incidents | % Change<br>Incidents |
|--------------------------------|-------------------------------|-------------------------------|---------------|-----------------------|
| AB VEH NOT STOLEN/OBSTRUCT     | 130                           | 187                           | -57           | -30%                  |
| ANIMAL RELATED INC ANTI-SOCIAL | 29                            | 29                            | 0             | 0%                    |
| BEGGING/VAGRANCY               | 35                            | 16                            | 19            | 119%                  |
| ENVIRONMENT DAMAGE OR LITTER   | 14                            | 12                            | 2             | 17%                   |
| HOAX CALLS                     | 103                           | 141                           | -38           | -27%                  |
| INAPPROP SALE/USE FIREWORKS    | 8                             | 17                            | -9            | -53%                  |
| MALICIOUS/NUISANCE COMMS       | 341                           | 325                           | 16            | 5%                    |
| NEIGHBOURS                     | 256                           | 192                           | 64            | 33%                   |
| NOISE                          | 66                            | 45                            | 21            | 47%                   |
| PROSTITUTION RELATED ACTIVITY  | 3                             | 0                             | 3             | 0%                    |
| ROWDY OR INCONSIDERATE BEHAV   | 3205                          | 3587                          | -382          | -11%                  |
| STREET DRINKING                | 31                            | 22                            | 9             | 41%                   |
| TRESPASS                       | 10                            | 7                             | 3             | 43%                   |
| VEH NUIS & INAPPROP VEH USE    | 330                           | 273                           | 57            | 21%                   |
| Sum:                           | 4561                          | 4853                          | -292          | -6%                   |