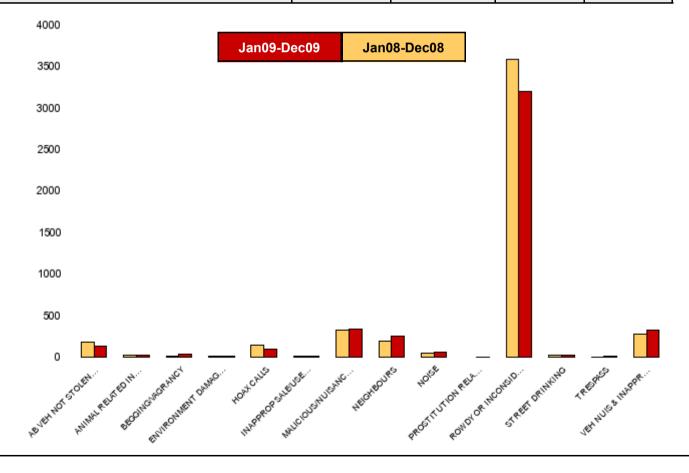

#### **Kettering Town Sector - ASB**

| NSIR Closing Category Desc     | No of Crimes<br>(Jan09-Dec09) | No of Crimes<br>(Jan08-Dec08) | +/- Incidents | % Change<br>Incidents |
|--------------------------------|-------------------------------|-------------------------------|---------------|-----------------------|
| AB VEH NOT STOLEN/OBSTRUCT     | 130                           | 187                           | -57           | -30%                  |
| ANIMAL RELATED INC ANTI-SOCIAL | 29                            | 29                            | 0             | 0%                    |
| BEGGING/VAGRANCY               | 35                            | 16                            | 19            | 119%                  |
| ENVIRONMENT DAMAGE OR LITTER   | 14                            | 12                            | 2             | 17%                   |
| HOAX CALLS                     | 103                           | 141                           | -38           | -27%                  |
| INAPPROP SALE/USE FIREWORKS    | 8                             | 17                            | -9            | -53%                  |
| MALICIOUS/NUISANCE COMMS       | 341                           | 325                           | 16            | 5%                    |
| NEIGHBOURS                     | 256                           | 192                           | 64            | 33%                   |
| NOISE                          | 66                            | 45                            | 21            | 47%                   |
| PROSTITUTION RELATED ACTIVITY  | 3                             | 0                             | 3             | 0%                    |
| ROWDY OR INCONSIDERATE BEHAV   | 3205                          | 3587                          | -382          | -11%                  |
| STREET DRINKING                | 31                            | 22                            | 9             | 41%                   |
| TRESPASS                       | 10                            | 7                             | 3             | 43%                   |
| VEH NUIS & INAPPROP VEH USE    | 330                           | 273                           | 57            | 21%                   |
| Sum:                           | 4561                          | 4853                          | -292          | -6%                   |