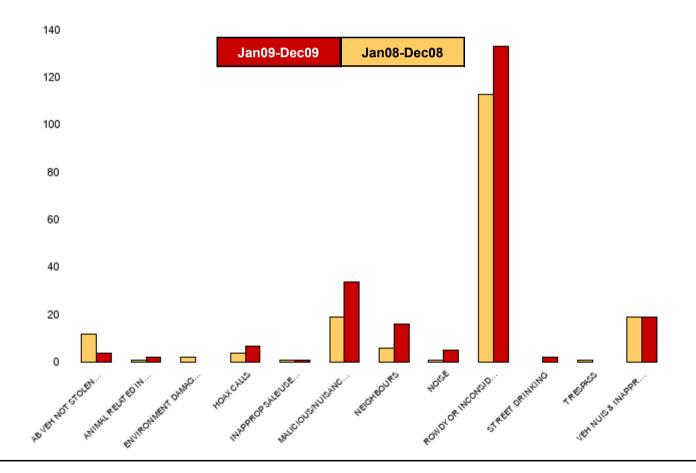

#### NK01 William Knibb - ASB

| NSIR Closing Category Desc     | No of Crimes<br>(Jan09-Dec09) | No of Crimes<br>(Jan08-Dec08) | +/- Incidents | % Change<br>Incidents |
|--------------------------------|-------------------------------|-------------------------------|---------------|-----------------------|
| AB VEH NOT STOLEN/OBSTRUCT     | 36                            | 28                            | 8             | 29%                   |
| ANIMAL RELATED INC ANTI-SOCIAL | 2                             | 4                             | -2            | -50%                  |
| BEGGING/VAGRANCY               | 27                            | 15                            | 12            | 80%                   |
| ENVIRONMENT DAMAGE OR LITTER   | 4                             | 0                             | 4             | 0%                    |
| HOAX CALLS                     | 32                            | 49                            | -17           | -35%                  |
| INAPPROP SALE/USE FIREWORKS    | 1                             | 5                             | -4            | -80%                  |
| MALICIOUS/NUISANCE COMMS       | 56                            | 53                            | 3             | 6%                    |
| NEIGHBOURS                     | 47                            | 27                            | 20            | 74%                   |
| NOISE                          | 18                            | 14                            | 4             | 29%                   |
| ROWDY OR INCONSIDERATE BEHAV   | 1051                          | 1174                          | -123          | -10%                  |
| STREET DRINKING                | 14                            | 14                            | 0             | 0%                    |
| TRESPASS                       | 3                             | 1                             | 2             | 200%                  |
| VEH NUIS & INAPPROP VEH USE    | 54                            | 45                            | 9             | 20%                   |
| Sum:                           | 1345                          | 1429                          | -84           | -6%                   |