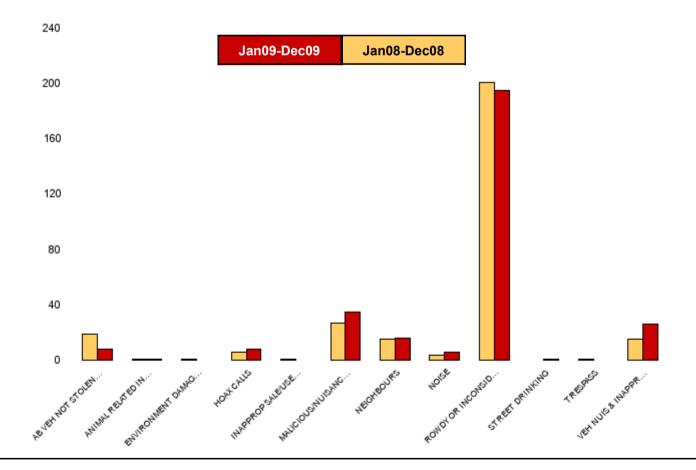

#### NK01 William Knibb - ASB

| NSIR Closing Category Desc     | No of Crimes<br>(Jan09-Dec09) | No of Crimes<br>(Jan08-Dec08) | +/- Incidents | % Change<br>Incidents |
|--------------------------------|-------------------------------|-------------------------------|---------------|-----------------------|
| AB VEH NOT STOLEN/OBSTRUCT     | 36                            | 28                            | 8             | 29%                   |
| ANIMAL RELATED INC ANTI-SOCIAL | 2                             | 4                             | -2            | -50%                  |
| BEGGING/VAGRANCY               | 27                            | 15                            | 12            | 80%                   |
| ENVIRONMENT DAMAGE OR LITTER   | 4                             | 0                             | 4             | 0%                    |
| HOAX CALLS                     | 32                            | 49                            | -17           | -35%                  |
| INAPPROP SALE/USE FIREWORKS    | 1                             | 5                             | -4            | -80%                  |
| MALICIOUS/NUISANCE COMMS       | 56                            | 53                            | 3             | 6%                    |
| NEIGHBOURS                     | 47                            | 27                            | 20            | 74%                   |
| NOISE                          | 18                            | 14                            | 4             | 29%                   |
| ROWDY OR INCONSIDERATE BEHAV   | 1051                          | 1174                          | -123          | -10%                  |
| STREET DRINKING                | 14                            | 14                            | 0             | 0%                    |
| TRESPASS                       | 3                             | 1                             | 2             | 200%                  |
| VEH NUIS & INAPPROP VEH USE    | 54                            | 45                            | 9             | 20%                   |
| Sum:                           | 1345                          | 1429                          | -84           | -6%                   |