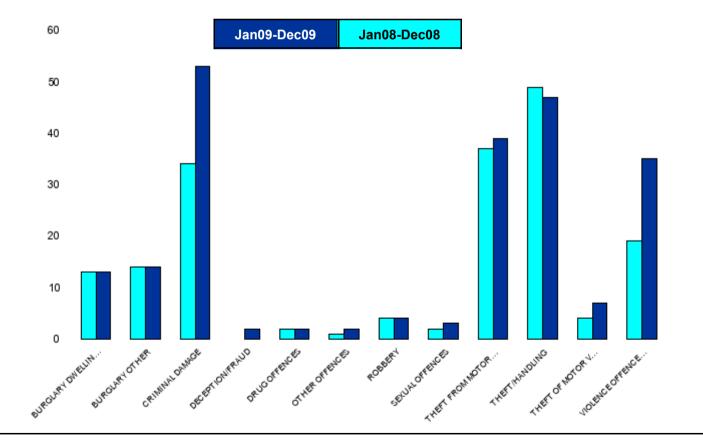

#### **NK04 Brambleside - Crime**

| HO Group                  | No of Crimes<br>(Jan09-Dec09) | No of Crimes<br>(Jan08-Dec08) | +/- Crime | % Change |
|---------------------------|-------------------------------|-------------------------------|-----------|----------|
| BURGLARY DWELLING         | 20                            | 12                            | 8         | 67%      |
| BURGLARY OTHER            | 17                            | 17                            | 0         | 0%       |
| CRIMINAL DAMAGE           | 45                            | 33                            | 12        | 36%      |
| DECEPTION/FRAUD           | 12                            | 18                            | -6        | -33%     |
| DRUG OFFENCES             | 3                             | 3                             | 0         | 0%       |
| OTHER OFFENCES            | 0                             | 2                             | -2        | -100%    |
| ROBBERY                   | 2                             | 1                             | 1         | 100%     |
| SEXUAL OFFENCES           | 1                             | 4                             | -3        | -75%     |
| THEFT FROM MOTOR VEHICLES | 31                            | 39                            | -8        | -21%     |
| THEFT/HANDLING            | 75                            | 41                            | 34        | 83%      |
| THEFT OF MOTOR VEHICLES   | 12                            | 6                             | 6         | 100%     |
| VIOLENCE OFFENCES         | 34                            | 27                            | 7         | 26%      |
| Sum:                      | 252                           | 203                           | 49        | 24%      |