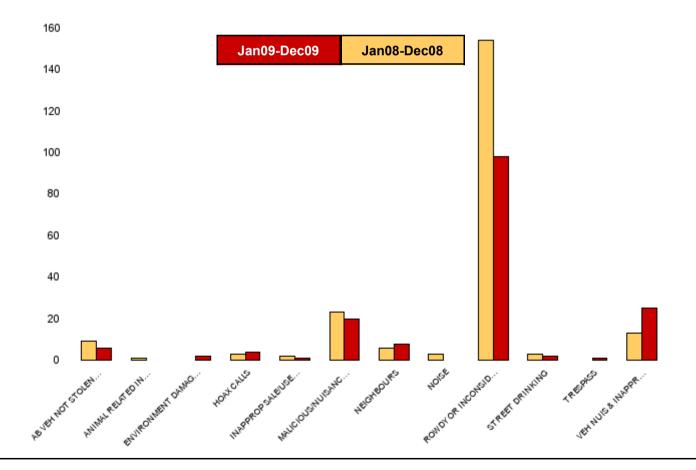

#### NK04 Brambleside - ASB

| NSIR Closing Category Desc     | No of Crimes<br>(Jan09-Dec09) | No of Crimes<br>(Jan08-Dec08) | +/- Incidents | % Change<br>Incidents |
|--------------------------------|-------------------------------|-------------------------------|---------------|-----------------------|
| AB VEH NOT STOLEN/OBSTRUCT     | 6                             | 9                             | -3            | -33%                  |
| ANIMAL RELATED INC ANTI-SOCIAL | 0                             | 1                             | -1            | -100%                 |
| ENVIRONMENT DAMAGE OR LITTER   | 2                             | 0                             | 2             | 0%                    |
| HOAX CALLS                     | 4                             | 3                             | 1             | 33%                   |
| INAPPROP SALE/USE FIREWORKS    | 1                             | 2                             | -1            | -50%                  |
| MALICIOUS/NUISANCE COMMS       | 20                            | 23                            | -3            | -13%                  |
| NEIGHBOURS                     | 8                             | 6                             | 2             | 33%                   |
| NOISE                          | 0                             | 3                             | -3            | -100%                 |
| ROWDY OR INCONSIDERATE BEHAV   | 98                            | 154                           | -56           | -36%                  |
| STREET DRINKING                | 2                             | 3                             | -1            | -33%                  |
| TRESPASS                       | 1                             | 0                             | 1             | 0%                    |
| VEH NUIS & INAPPROP VEH USE    | 25                            | 13                            | 12            | 92%                   |
| Sum:                           | 167                           | 217                           | -50           | -23%                  |