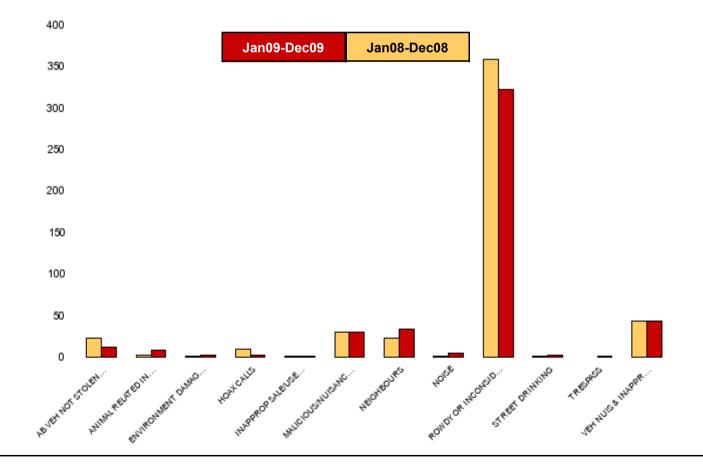

#### **Kettering Town Sector - ASB**

| NSIR Closing Category Desc     | No of Crimes<br>(Jan09-Dec09) | No of Crimes<br>(Jan08-Dec08) | +/- Incidents | % Change<br>Incidents |
|--------------------------------|-------------------------------|-------------------------------|---------------|-----------------------|
| AB VEH NOT STOLEN/OBSTRUCT     | 130                           | 187                           | -57           | -30%                  |
| ANIMAL RELATED INC ANTI-SOCIAL | 29                            | 29                            | 0             | 0%                    |
| BEGGING/VAGRANCY               | 35                            | 16                            | 19            | 119%                  |
| ENVIRONMENT DAMAGE OR LITTER   | 14                            | 12                            | 2             | 17%                   |
| HOAX CALLS                     | 103                           | 141                           | -38           | -27%                  |
| INAPPROP SALE/USE FIREWORKS    | 8                             | 17                            | -9            | -53%                  |
| MALICIOUS/NUISANCE COMMS       | 341                           | 325                           | 16            | 5%                    |
| NEIGHBOURS                     | 256                           | 192                           | 64            | 33%                   |
| NOISE                          | 66                            | 45                            | 21            | 47%                   |
| PROSTITUTION RELATED ACTIVITY  | 3                             | 0                             | 3             | 0%                    |
| ROWDY OR INCONSIDERATE BEHAV   | 3205                          | 3587                          | -382          | -11%                  |
| STREET DRINKING                | 31                            | 22                            | 9             | 41%                   |
| TRESPASS                       | 10                            | 7                             | 3             | 43%                   |
| VEH NUIS & INAPPROP VEH USE    | 330                           | 273                           | 57            | 21%                   |
| Sum:                           | 4561                          | 4853                          | -292          | -6%                   |