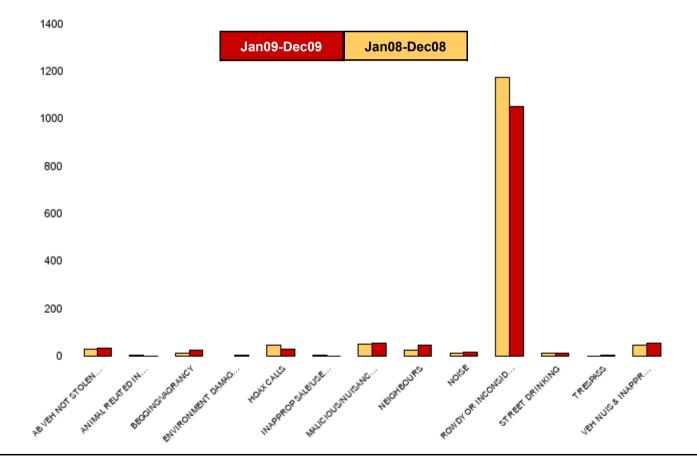

#### NK01 William Knibb - ASB

| NSIR Closing Category Desc     | No of Crimes<br>(Jan09-Dec09) | No of Crimes<br>(Jan08-Dec08) | +/- Incidents | % Change<br>Incidents |
|--------------------------------|-------------------------------|-------------------------------|---------------|-----------------------|
| AB VEH NOT STOLEN/OBSTRUCT     | 36                            | 28                            | 8             | 29%                   |
| ANIMAL RELATED INC ANTI-SOCIAL | 2                             | 4                             | -2            | -50%                  |
| BEGGING/VAGRANCY               | 27                            | 15                            | 12            | 80%                   |
| ENVIRONMENT DAMAGE OR LITTER   | 4                             | 0                             | 4             | 0%                    |
| HOAX CALLS                     | 32                            | 49                            | -17           | -35%                  |
| INAPPROP SALE/USE FIREWORKS    | 1                             | 5                             | -4            | -80%                  |
| MALICIOUS/NUISANCE COMMS       | 56                            | 53                            | 3             | 6%                    |
| NEIGHBOURS                     | 47                            | 27                            | 20            | 74%                   |
| NOISE                          | 18                            | 14                            | 4             | 29%                   |
| ROWDY OR INCONSIDERATE BEHAV   | 1051                          | 1174                          | -123          | -10%                  |
| STREET DRINKING                | 14                            | 14                            | 0             | 0%                    |
| TRESPASS                       | 3                             | 1                             | 2             | 200%                  |
| VEH NUIS & INAPPROP VEH USE    | 54                            | 45                            | 9             | 20%                   |
| Sum:                           | 1345                          | 1429                          | -84           | -6%                   |