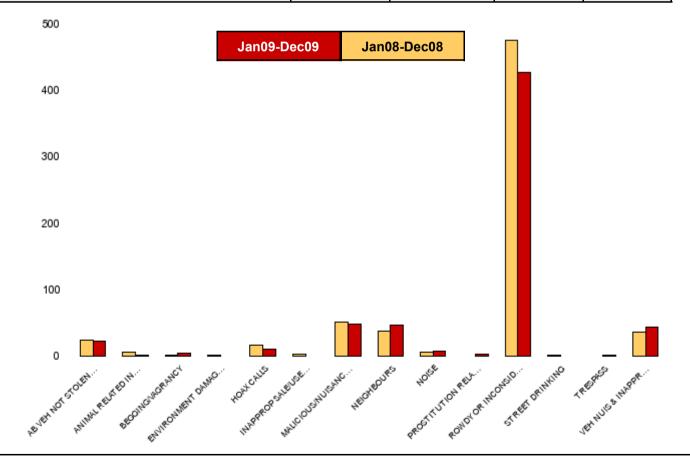

#### **NK05 Avondale Grange - ASB**

| NSIR Closing Category Desc     | No of Crimes<br>(Jan09-Dec09) | No of Crimes<br>(Jan08-Dec08) | +/- Incidents | % Change<br>Incidents |
|--------------------------------|-------------------------------|-------------------------------|---------------|-----------------------|
| AB VEH NOT STOLEN/OBSTRUCT     | 9                             | 26                            | -17           | -65%                  |
| ANIMAL RELATED INC ANTI-SOCIAL | 9                             | 5                             | 4             | 80%                   |
| BEGGING/VAGRANCY               | 2                             | 0                             | 2             | 0%                    |
| ENVIRONMENT DAMAGE OR LITTER   | 1                             | 1                             | 0             | 0%                    |
| HOAX CALLS                     | 20                            | 32                            | -12           | -38%                  |
| INAPPROP SALE/USE FIREWORKS    | 4                             | 3                             | 1             | 33%                   |
| MALICIOUS/NUISANCE COMMS       | 58                            | 60                            | -2            | -3%                   |
| NEIGHBOURS                     | 61                            | 41                            | 20            | 49%                   |
| NOISE                          | 15                            | 2                             | 13            | 650%                  |
| ROWDY OR INCONSIDERATE BEHAV   | 434                           | 531                           | -97           | -18%                  |
| STREET DRINKING                | 3                             | 2                             | 1             | 50%                   |
| VEH NUIS & INAPPROP VEH USE    | 60                            | 59                            | 1             | 2%                    |
| Sum:                           | 676                           | 762                           | -86           | -11%                  |