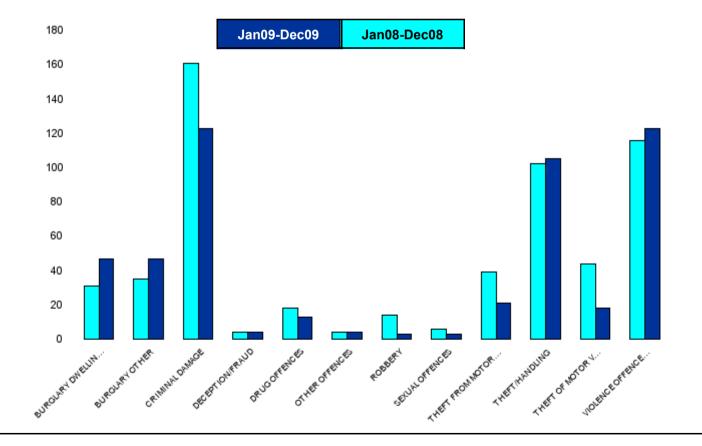

#### **Kettering Town Sector - Crime**

| HO Group                  | No of Crimes<br>(Jan09-Dec09) | No of Crimes<br>(Jan08-Dec08) | +/- Crime | % Change |
|---------------------------|-------------------------------|-------------------------------|-----------|----------|
| BURGLARY DWELLING         | 251                           | 243                           | 8         | 3%       |
| BURGLARY OTHER            | 279                           | 332                           | -53       | -16%     |
| CRIMINAL DAMAGE           | 1188                          | 1155                          | 33        | 3%       |
| DECEPTION/FRAUD           | 174                           | 213                           | -39       | -18%     |
| DRUG OFFENCES             | 182                           | 134                           | 48        | 36%      |
| OTHER OFFENCES            | 108                           | 83                            | 25        | 30%      |
| ROBBERY                   | 75                            | 79                            | -4        | -5%      |
| SEXUAL OFFENCES           | 66                            | 49                            | 17        | 35%      |
| THEFT FROM MOTOR VEHICLES | 409                           | 540                           | -131      | -24%     |
| THEFT/HANDLING            | 1426                          | 1331                          | 95        | 7%       |
| THEFT OF MOTOR VEHICLES   | 199                           | 233                           | -34       | -15%     |
| VIOLENCE OFFENCES         | 996                           | 936                           | 60        | 6%       |
| Sum:                      | 5353                          | 5328                          | 25        | 0%       |