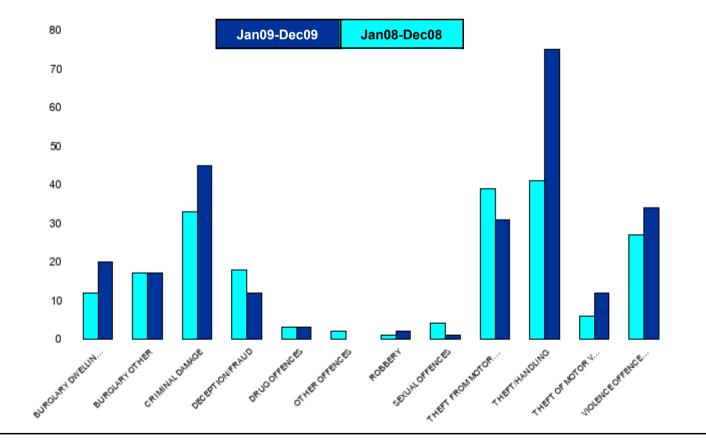

### **NK01 William Knibb - Crime**

| HO Group                  | No of Crimes<br>(Jan09-Dec09) | No of Crimes<br>(Jan08-Dec08) | +/- Crime | % Change |
|---------------------------|-------------------------------|-------------------------------|-----------|----------|
| BURGLARY DWELLING         | 27                            | 26                            | 1         | 4%       |
| BURGLARY OTHER            | 53                            | 49                            | 4         | 8%       |
| CRIMINAL DAMAGE           | 274                           | 253                           | 21        | 8%       |
| DECEPTION/FRAUD           | 70                            | 56                            | 14        | 25%      |
| DRUG OFFENCES             | 61                            | 60                            | 1         | 2%       |
| OTHER OFFENCES            | 50                            | 42                            | 8         | 19%      |
| ROBBERY                   | 15                            | 21                            | -6        | -29%     |
| SEXUAL OFFENCES           | 17                            | 16                            | 1         | 6%       |
| THEFT FROM MOTOR VEHICLES | 52                            | 65                            | -13       | -20%     |
| THEFT/HANDLING            | 564                           | 561                           | 3         | 1%       |
| THEFT OF MOTOR VEHICLES   | 41                            | 38                            | 3         | 8%       |
| VIOLENCE OFFENCES         | 348                           | 329                           | 19        | 6%       |
| Sum:                      | 1572                          | 1516                          | 56        | 4%       |