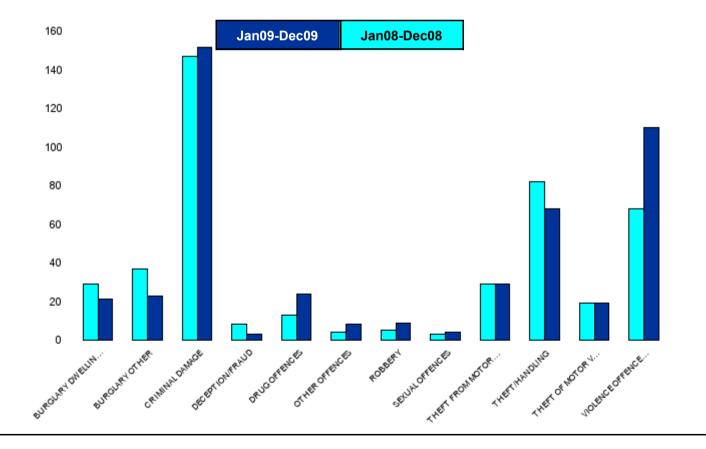

### NK03 All Saints - Crime

| HO Group                  | No of Crimes<br>(Jan09-Dec09) | No of Crimes<br>(Jan08-Dec08) | +/- Crime | % Change |
|---------------------------|-------------------------------|-------------------------------|-----------|----------|
| BURGLARY DWELLING         | 53                            | 42                            | 11        | 26%      |
| BURGLARY OTHER            | 33                            | 59                            | -26       | -44%     |
| CRIMINAL DAMAGE           | 263                           | 217                           | 46        | 21%      |
| DECEPTION/FRAUD           | 10                            | 14                            | -4        | -29%     |
| DRUG OFFENCES             | 31                            | 10                            | 21        | 210%     |
| OTHER OFFENCES            | 21                            | 15                            | 6         | 40%      |
| ROBBERY                   | 17                            | 17                            | 0         | 0%       |
| SEXUAL OFFENCES           | 15                            | 6                             | 9         | 150%     |
| THEFT FROM MOTOR VEHICLES | 73                            | 104                           | -31       | -30%     |
| THEFT/HANDLING            | 169                           | 152                           | 17        | 11%      |
| THEFT OF MOTOR VEHICLES   | 49                            | 66                            | -17       | -26%     |
| VIOLENCE OFFENCES         | 155                           | 161                           | -6        | -4%      |
| Sum:                      | 889                           | 863                           | 26        | 3%       |