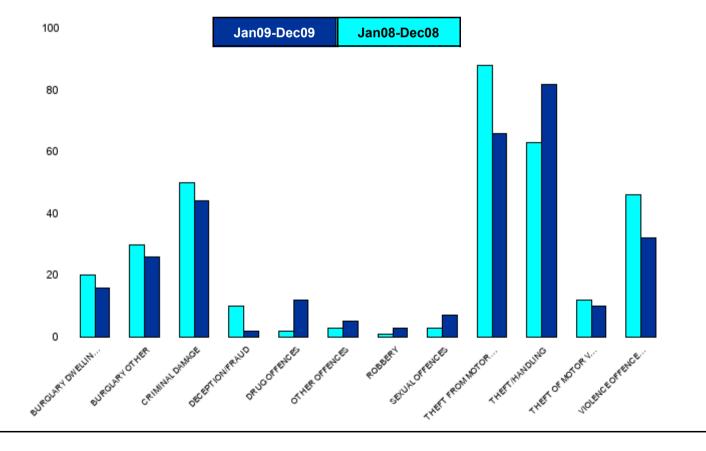

### **NK09 St Peters - Crime**

| HO Group                  | No of Crimes<br>(Jan09-Dec09) | No of Crimes<br>(Jan08-Dec08) | +/- Crime | % Change |
|---------------------------|-------------------------------|-------------------------------|-----------|----------|
| BURGLARY DWELLING         | 16                            | 20                            | -4        | -20%     |
| BURGLARY OTHER            | 26                            | 30                            | -4        | -13%     |
| CRIMINAL DAMAGE           | 44                            | 50                            | -6        | -12%     |
| DECEPTION/FRAUD           | 2                             | 10                            | -8        | -80%     |
| DRUG OFFENCES             | 12                            | 2                             | 10        | 500%     |
| OTHER OFFENCES            | 5                             | 3                             | 2         | 67%      |
| ROBBERY                   | 3                             | 1                             | 2         | 200%     |
| SEXUAL OFFENCES           | 7                             | 3                             | 4         | 133%     |
| THEFT FROM MOTOR VEHICLES | 66                            | 88                            | -22       | -25%     |
| THEFT/HANDLING            | 82                            | 63                            | 19        | 30%      |
| THEFT OF MOTOR VEHICLES   | 10                            | 12                            | -2        | -17%     |
| VIOLENCE OFFENCES         | 32                            | 46                            | -14       | -30%     |
| Sum:                      | 305                           | 328                           | -23       | -7%      |

| No of<br>Cleared<br>Up Crimes | Detection<br>Rate<br>(Past 12<br>Months) |
|-------------------------------|------------------------------------------|
| 1                             | 6%                                       |
| 1                             | 4%                                       |
| 2                             | 5%                                       |
| 5                             | 250%                                     |
| 11                            | 92%                                      |
| 4                             | 80%                                      |
| 0                             | 0%                                       |
| 0                             | 0%                                       |
| 10                            | 15%                                      |
| 4                             | 5%                                       |
| 3                             | 30%                                      |
| 15                            | 47%                                      |
| 56                            | 18%                                      |