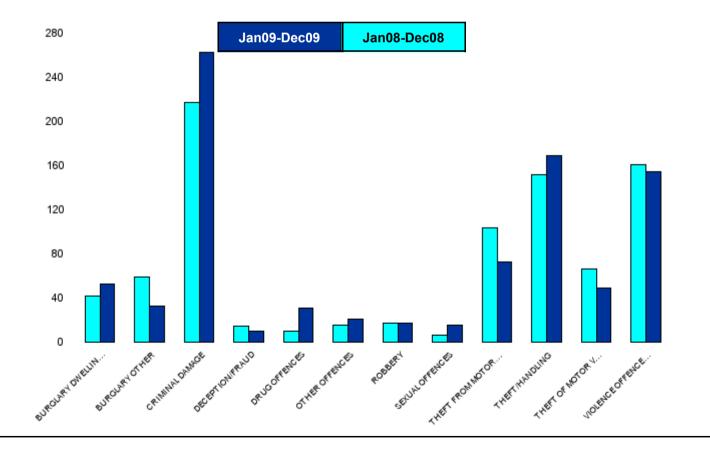

### NK03 All Saints - Crime

| HO Group                  | No of Crimes<br>(Jan09-Dec09) | No of Crimes<br>(Jan08-Dec08) | +/- Crime | % Change |
|---------------------------|-------------------------------|-------------------------------|-----------|----------|
| BURGLARY DWELLING         | 53                            | 42                            | 11        | 26%      |
| BURGLARY OTHER            | 33                            | 59                            | -26       | -44%     |
| CRIMINAL DAMAGE           | 263                           | 217                           | 46        | 21%      |
| DECEPTION/FRAUD           | 10                            | 14                            | -4        | -29%     |
| DRUG OFFENCES             | 31                            | 10                            | 21        | 210%     |
| OTHER OFFENCES            | 21                            | 15                            | 6         | 40%      |
| ROBBERY                   | 17                            | 17                            | 0         | 0%       |
| SEXUAL OFFENCES           | 15                            | 6                             | 9         | 150%     |
| THEFT FROM MOTOR VEHICLES | 73                            | 104                           | -31       | -30%     |
| THEFT/HANDLING            | 169                           | 152                           | 17        | 11%      |
| THEFT OF MOTOR VEHICLES   | 49                            | 66                            | -17       | -26%     |
| VIOLENCE OFFENCES         | 155                           | 161                           | -6        | -4%      |
| Sum:                      | 889                           | 863                           | 26        | 3%       |