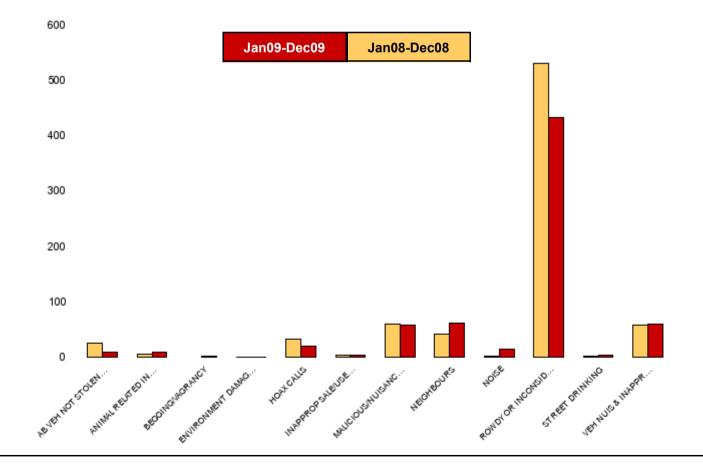

#### **NK05 Avondale Grange - ASB**

| NSIR Closing Category Desc     | No of Crimes<br>(Jan09-Dec09) | No of Crimes<br>(Jan08-Dec08) | +/- Incidents | % Change<br>Incidents |
|--------------------------------|-------------------------------|-------------------------------|---------------|-----------------------|
| AB VEH NOT STOLEN/OBSTRUCT     | 9                             | 26                            | -17           | -65%                  |
| ANIMAL RELATED INC ANTI-SOCIAL | 9                             | 5                             | 4             | 80%                   |
| BEGGING/VAGRANCY               | 2                             | 0                             | 2             | 0%                    |
| ENVIRONMENT DAMAGE OR LITTER   | 1                             | 1                             | 0             | 0%                    |
| HOAX CALLS                     | 20                            | 32                            | -12           | -38%                  |
| INAPPROP SALE/USE FIREWORKS    | 4                             | 3                             | 1             | 33%                   |
| MALICIOUS/NUISANCE COMMS       | 58                            | 60                            | -2            | -3%                   |
| NEIGHBOURS                     | 61                            | 41                            | 20            | 49%                   |
| NOISE                          | 15                            | 2                             | 13            | 650%                  |
| ROWDY OR INCONSIDERATE BEHAV   | 434                           | 531                           | -97           | -18%                  |
| STREET DRINKING                | 3                             | 2                             | 1             | 50%                   |
| VEH NUIS & INAPPROP VEH USE    | 60                            | 59                            | 1             | 2%                    |
| Sum:                           | 676                           | 762                           | -86           | -11%                  |