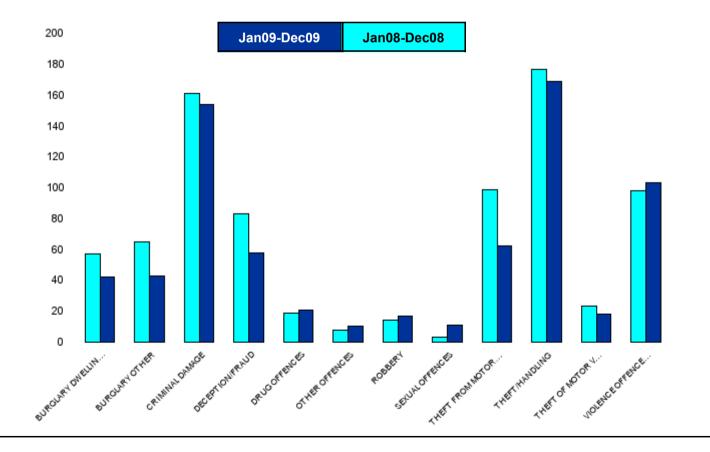

#### **Kettering Town Sector - Crime**

| HO Group                  | No of Crimes<br>(Jan09-Dec09) | No of Crimes<br>(Jan08-Dec08) | +/- Crime | % Change |
|---------------------------|-------------------------------|-------------------------------|-----------|----------|
| BURGLARY DWELLING         | 251                           | 243                           | 8         | 3%       |
| BURGLARY OTHER            | 279                           | 332                           | -53       | -16%     |
| CRIMINAL DAMAGE           | 1188                          | 1155                          | 33        | 3%       |
| DECEPTION/FRAUD           | 174                           | 213                           | -39       | -18%     |
| DRUG OFFENCES             | 182                           | 134                           | 48        | 36%      |
| OTHER OFFENCES            | 108                           | 83                            | 25        | 30%      |
| ROBBERY                   | 75                            | 79                            | -4        | -5%      |
| SEXUAL OFFENCES           | 66                            | 49                            | 17        | 35%      |
| THEFT FROM MOTOR VEHICLES | 409                           | 540                           | -131      | -24%     |
| THEFT/HANDLING            | 1426                          | 1331                          | 95        | 7%       |
| THEFT OF MOTOR VEHICLES   | 199                           | 233                           | -34       | -15%     |
| VIOLENCE OFFENCES         | 996                           | 936                           | 60        | 6%       |
| Sum:                      | 5353                          | 5328                          | 25        | 0%       |

| No of<br>Cleared<br>Up Crimes | Detection<br>Rate<br>(Past 12<br>Months) |
|-------------------------------|------------------------------------------|
| 50                            | 20%                                      |
| 27                            | 10%                                      |
| 155                           | 13%                                      |
| 65                            | 37%                                      |
| 171                           | 94%                                      |
| 83                            | 77%                                      |
| 20                            | 27%                                      |
| 12                            | 18%                                      |
| 24                            | 6%                                       |
| 447                           | 31%                                      |
| 27                            | 14%                                      |
| 440                           | 44%                                      |
| 1521                          | 28%                                      |