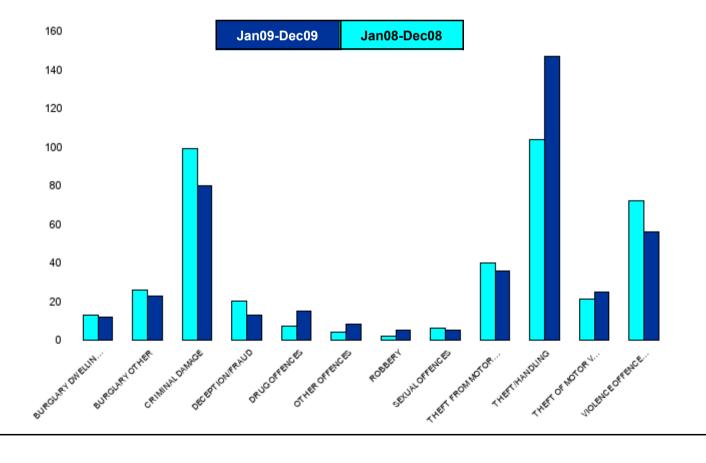

#### **NK02 Northfield - Crime**

| HO Group                  | No of Crimes<br>(Jan09-Dec09) | No of Crimes<br>(Jan08-Dec08) | +/- Crime | % Change |
|---------------------------|-------------------------------|-------------------------------|-----------|----------|
| BURGLARY DWELLING         | 12                            | 13                            | -1        | -8%      |
| BURGLARY OTHER            | 23                            | 26                            | -3        | -12%     |
| CRIMINAL DAMAGE           | 80                            | 99                            | -19       | -19%     |
| DECEPTION/FRAUD           | 13                            | 20                            | -7        | -35%     |
| DRUG OFFENCES             | 15                            | 7                             | 8         | 114%     |
| OTHER OFFENCES            | 8                             | 4                             | 4         | 100%     |
| ROBBERY                   | 5                             | 2                             | 3         | 150%     |
| SEXUAL OFFENCES           | 5                             | 6                             | -1        | -17%     |
| THEFT FROM MOTOR VEHICLES | 36                            | 40                            | -4        | -10%     |
| THEFT/HANDLING            | 147                           | 104                           | 43        | 41%      |
| THEFT OF MOTOR VEHICLES   | 25                            | 21                            | 4         | 19%      |
| VIOLENCE OFFENCES         | 56                            | 72                            | -16       | -22%     |
| Sum:                      | 425                           | 414                           | 11        | 3%       |