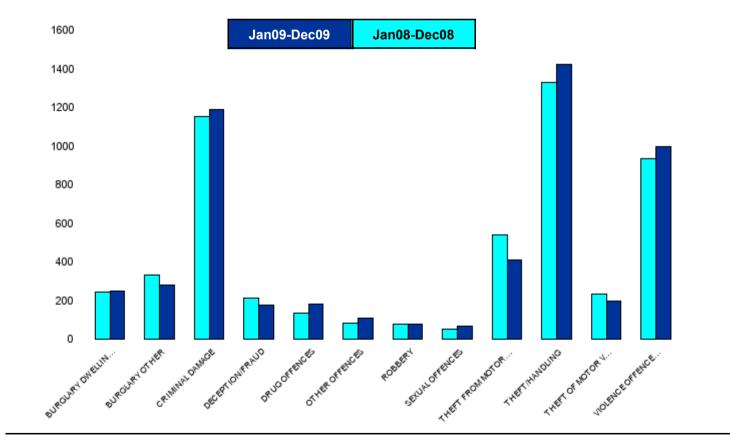

#### **Kettering Town Sector - Crime**

| HO Group                  | No of Crimes<br>(Jan09-Dec09) | No of Crimes<br>(Jan08-Dec08) | +/- Crime | % Change |
|---------------------------|-------------------------------|-------------------------------|-----------|----------|
| BURGLARY DWELLING         | 251                           | 243                           | 8         | 3%       |
| BURGLARY OTHER            | 279                           | 332                           | -53       | -16%     |
| CRIMINAL DAMAGE           | 1188                          | 1155                          | 33        | 3%       |
| DECEPTION/FRAUD           | 174                           | 213                           | -39       | -18%     |
| DRUG OFFENCES             | 182                           | 134                           | 48        | 36%      |
| OTHER OFFENCES            | 108                           | 83                            | 25        | 30%      |
| ROBBERY                   | 75                            | 79                            | -4        | -5%      |
| SEXUAL OFFENCES           | 66                            | 49                            | 17        | 35%      |
| THEFT FROM MOTOR VEHICLES | 409                           | 540                           | -131      | -24%     |
| THEFT/HANDLING            | 1426                          | 1331                          | 95        | 7%       |
| THEFT OF MOTOR VEHICLES   | 199                           | 233                           | -34       | -15%     |
| VIOLENCE OFFENCES         | 996                           | 936                           | 60        | 6%       |
| Sum:                      | 5353                          | 5328                          | 25        | 0%       |