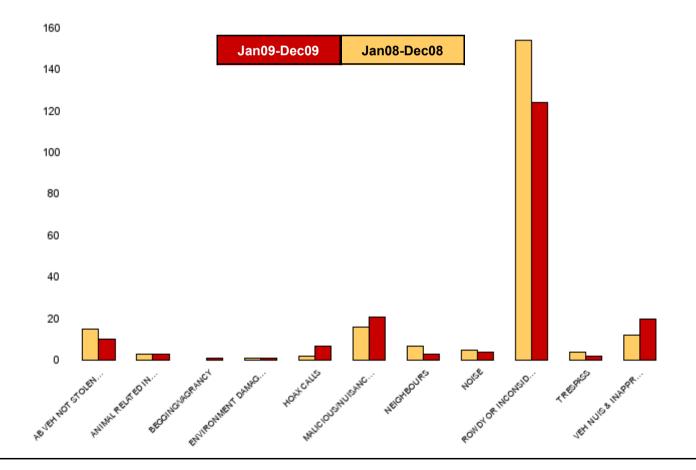

### NK06 Pipers Hill - ASB

| _                              | _                             | _                             | _             | _                     |
|--------------------------------|-------------------------------|-------------------------------|---------------|-----------------------|
| NSIR Closing Category Desc     | No of Crimes<br>(Jan09-Dec09) | No of Crimes<br>(Jan08-Dec08) | +/- Incidents | % Change<br>Incidents |
| AB VEH NOT STOLEN/OBSTRUCT     | 12                            | 23                            | -11           | -48%                  |
| ANIMAL RELATED INC ANTI-SOCIAL | 8                             | 3                             | 5             | 167%                  |
| ENVIRONMENT DAMAGE OR LITTER   | 2                             | 1                             | 1             | 100%                  |
| HOAX CALLS                     | 3                             | 10                            | -7            | -70%                  |
| INAPPROP SALE/USE FIREWORKS    | 1                             | 1                             | 0             | 0%                    |
| MALICIOUS/NUISANCE COMMS       | 30                            | 30                            | 0             | 0%                    |
| NEIGHBOURS                     | 34                            | 23                            | 11            | 48%                   |
| NOISE                          | 5                             | 1                             | 4             | 400%                  |
| ROWDY OR INCONSIDERATE BEHAV   | 322                           | 359                           | -37           | -10%                  |
| STREET DRINKING                | 2                             | 1                             | 1             | 100%                  |
| TRESPASS                       | 1                             | 0                             | 1             | 0%                    |
| VEH NUIS & INAPPROP VEH USE    | 43                            | 43                            | 0             | 0%                    |
| Sum:                           | 463                           | 495                           | -32           | -6%                   |