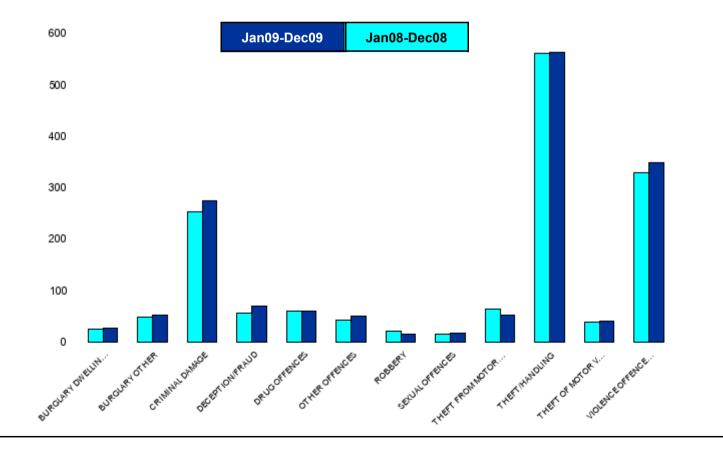

### **NK01 William Knibb - Crime**

| HO Group                  | No of Crimes<br>(Jan09-Dec09) | No of Crimes<br>(Jan08-Dec08) | +/- Crime | % Change |
|---------------------------|-------------------------------|-------------------------------|-----------|----------|
| BURGLARY DWELLING         | 27                            | 26                            | 1         | 4%       |
| BURGLARY OTHER            | 53                            | 49                            | 4         | 8%       |
| CRIMINAL DAMAGE           | 274                           | 253                           | 21        | 8%       |
| DECEPTION/FRAUD           | 70                            | 56                            | 14        | 25%      |
| DRUG OFFENCES             | 61                            | 60                            | 1         | 2%       |
| OTHER OFFENCES            | 50                            | 42                            | 8         | 19%      |
| ROBBERY                   | 15                            | 21                            | -6        | -29%     |
| SEXUAL OFFENCES           | 17                            | 16                            | 1         | 6%       |
| THEFT FROM MOTOR VEHICLES | 52                            | 65                            | -13       | -20%     |
| THEFT/HANDLING            | 564                           | 561                           | 3         | 1%       |
| THEFT OF MOTOR VEHICLES   | 41                            | 38                            | 3         | 8%       |
| VIOLENCE OFFENCES         | 348                           | 329                           | 19        | 6%       |
| Sum:                      | 1572                          | 1516                          | 56        | 4%       |