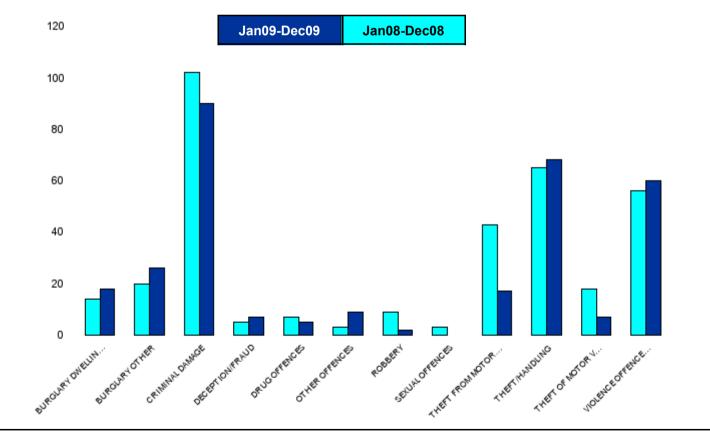

## **NK16 Latimer - Crime**

| HO Group                  | No of Crimes<br>(Jan09-Dec09) | No of Crimes<br>(Jan08-Dec08) | +/- Crime | % Change |
|---------------------------|-------------------------------|-------------------------------|-----------|----------|
| BURGLARY DWELLING         | 18                            | 14                            | 4         | 29%      |
| BURGLARY OTHER            | 26                            | 20                            | 6         | 30%      |
| CRIMINAL DAMAGE           | 90                            | 102                           | -12       | -12%     |
| DECEPTION/FRAUD           | 7                             | 5                             | 2         | 40%      |
| DRUG OFFENCES             | 5                             | 7                             | -2        | -29%     |
| OTHER OFFENCES            | 9                             | 3                             | 6         | 200%     |
| ROBBERY                   | 2                             | 9                             | -7        | -78%     |
| SEXUAL OFFENCES           | 0                             | 3                             | -3        | -100%    |
| THEFT FROM MOTOR VEHICLES | 17                            | 43                            | -26       | -60%     |
| THEFT/HANDLING            | 68                            | 65                            | 3         | 5%       |
| THEFT OF MOTOR VEHICLES   | 7                             | 18                            | -11       | -61%     |
| VIOLENCE OFFENCES         | 60                            | 56                            | 4         | 7%       |
| Sum:                      | 309                           | 345                           | -36       | -10%     |