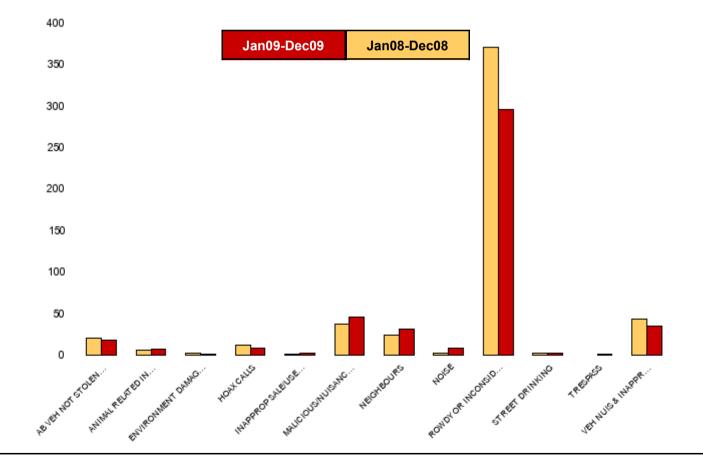

## NK10 & NK11 Desborough ASB

| NSIR Closing Category Desc     | No of Crimes<br>(Jan09-Dec09) | No of Crimes<br>(Jan08-Dec08) | +/- Incidents | % Change<br>Incidents |
|--------------------------------|-------------------------------|-------------------------------|---------------|-----------------------|
| AB VEH NOT STOLEN/OBSTRUCT     | 18                            | 21                            | -3            | -14%                  |
| ANIMAL RELATED INC ANTI-SOCIAL | 7                             | 6                             | 1             | 17%                   |
| ENVIRONMENT DAMAGE OR LITTER   | 1                             | 2                             | -1            | -50%                  |
| HOAX CALLS                     | 9                             | 12                            | -3            | -25%                  |
| INAPPROP SALE/USE FIREWORKS    | 2                             | 1                             | 1             | 100%                  |
| MALICIOUS/NUISANCE COMMS       | 46                            | 38                            | 8             | 21%                   |
| NEIGHBOURS                     | 31                            | 24                            | 7             | 29%                   |
| NOISE                          | 8                             | 2                             | 6             | 300%                  |
| ROWDY OR INCONSIDERATE BEHAV   | 296                           | 371                           | -75           | -20%                  |
| STREET DRINKING                | 3                             | 2                             | 1             | 50%                   |
| TRESPASS                       | 1                             | 0                             | 1             | 0%                    |
| VEH NUIS & INAPPROP VEH USE    | 35                            | 44                            | -9            | -20%                  |
| Sum:                           | 457                           | 523                           | -66           | -13%                  |