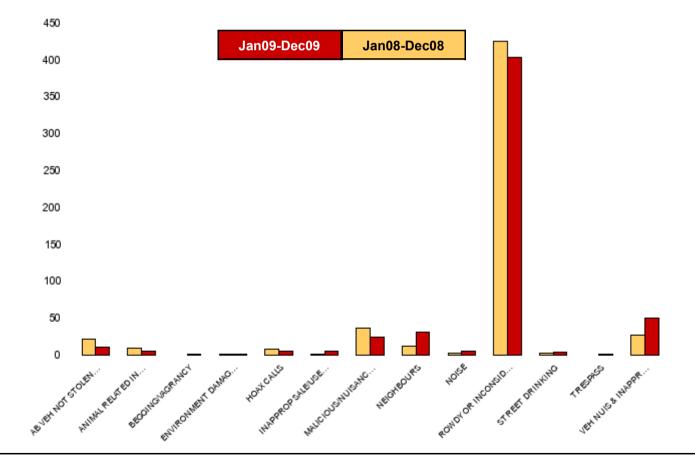

## NK12 Rothwell - ASB

| NSIR Closing Category Desc     | No of Crimes<br>(Jan09-Dec09) | No of Crimes<br>(Jan08-Dec08) | +/- Incidents | % Change<br>Incidents |
|--------------------------------|-------------------------------|-------------------------------|---------------|-----------------------|
| AB VEH NOT STOLEN/OBSTRUCT     | 11                            | 22                            | -11           | -50%                  |
| ANIMAL RELATED INC ANTI-SOCIAL | 6                             | 10                            | -4            | -40%                  |
| BEGGING/VAGRANCY               | 1                             | 0                             | 1             | 0%                    |
| ENVIRONMENT DAMAGE OR LITTER   | 2                             | 1                             | 1             | 100%                  |
| HOAX CALLS                     | 5                             | 8                             | -3            | -38%                  |
| INAPPROP SALE/USE FIREWORKS    | 5                             | 2                             | 3             | 150%                  |
| MALICIOUS/NUISANCE COMMS       | 25                            | 37                            | -12           | -32%                  |
| NEIGHBOURS                     | 32                            | 13                            | 19            | 146%                  |
| NOISE                          | 6                             | 3                             | 3             | 100%                  |
| ROWDY OR INCONSIDERATE BEHAV   | 404                           | 425                           | -21           | -5%                   |
| STREET DRINKING                | 4                             | 3                             | 1             | 33%                   |
| TRESPASS                       | 1                             | 0                             | 1             | 0%                    |
| VEH NUIS & INAPPROP VEH USE    | 50                            | 27                            | 23            | 85%                   |
| Sum:                           | 552                           | 551                           | 1             | 0%                    |