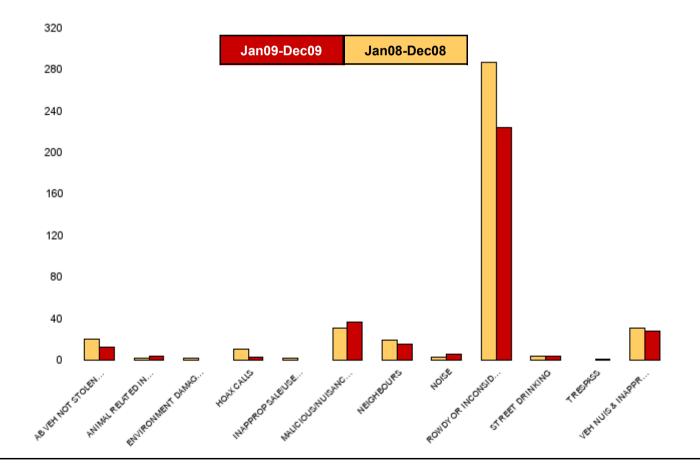

## **NK16 Latimer - ASB**

| NSIR Closing Category Desc     | No of Crimes<br>(Jan09-Dec09) | No of Crimes<br>(Jan08-Dec08) | +/- Incidents | % Change<br>Incidents |
|--------------------------------|-------------------------------|-------------------------------|---------------|-----------------------|
| AB VEH NOT STOLEN/OBSTRUCT     | 13                            | 20                            | -7            | -35%                  |
| ANIMAL RELATED INC ANTI-SOCIAL | 4                             | 2                             | 2             | 100%                  |
| ENVIRONMENT DAMAGE OR LITTER   | 0                             | 2                             | -2            | -100%                 |
| HOAX CALLS                     | 3                             | 11                            | -8            | -73%                  |
| INAPPROP SALE/USE FIREWORKS    | 0                             | 2                             | -2            | -100%                 |
| MALICIOUS/NUISANCE COMMS       | 37                            | 31                            | 6             | 19%                   |
| NEIGHBOURS                     | 16                            | 19                            | -3            | -16%                  |
| NOISE                          | 6                             | 3                             | 3             | 100%                  |
| ROWDY OR INCONSIDERATE BEHAV   | 224                           | 287                           | -63           | -22%                  |
| STREET DRINKING                | 4                             | 4                             | 0             | 0%                    |
| TRESPASS                       | 1                             | 0                             | 1             | 0%                    |
| VEH NUIS & INAPPROP VEH USE    | 28                            | 31                            | -3            | -10%                  |
| Sum:                           | 336                           | 412                           | -76           | -18%                  |