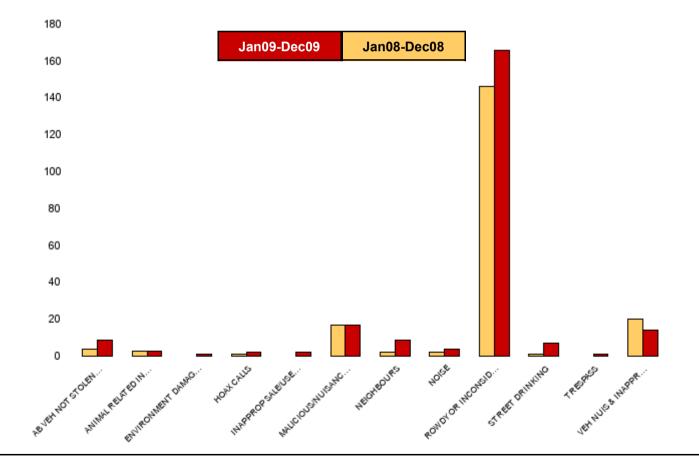

## NK15 Barton - ASB

| NSIR Closing Category Desc     | No of Crimes<br>(Jan09-Dec09) | No of Crimes<br>(Jan08-Dec08) | +/- Incidents | % Change<br>Incidents |
|--------------------------------|-------------------------------|-------------------------------|---------------|-----------------------|
| AB VEH NOT STOLEN/OBSTRUCT     | 9                             | 4                             | 5             | 125%                  |
| ANIMAL RELATED INC ANTI-SOCIAL | 3                             | 3                             | 0             | 0%                    |
| ENVIRONMENT DAMAGE OR LITTER   | 1                             | 0                             | 1             | 0%                    |
| HOAX CALLS                     | 2                             | 1                             | 1             | 100%                  |
| INAPPROP SALE/USE FIREWORKS    | 2                             | 0                             | 2             | 0%                    |
| MALICIOUS/NUISANCE COMMS       | 17                            | 17                            | 0             | 0%                    |
| NEIGHBOURS                     | 9                             | 2                             | 7             | 350%                  |
| NOISE                          | 4                             | 2                             | 2             | 100%                  |
| ROWDY OR INCONSIDERATE BEHAV   | 166                           | 146                           | 20            | 14%                   |
| STREET DRINKING                | 7                             | 1                             | 6             | 600%                  |
| TRESPASS                       | 1                             | 0                             | 1             | 0%                    |
| VEH NUIS & INAPPROP VEH USE    | 14                            | 20                            | -6            | -30%                  |
| Sum:                           | 235                           | 196                           | 39            | 20%                   |