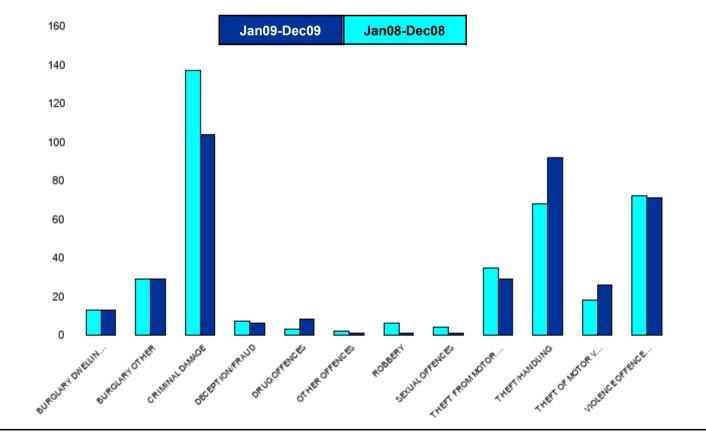

## NK10 & NK11 Desborough - Crime

| HO Group                  | No of Crimes<br>(Jan09-Dec09) | No of Crimes<br>(Jan08-Dec08) | +/- Crime | % Change |
|---------------------------|-------------------------------|-------------------------------|-----------|----------|
| BURGLARY DWELLING         | 13                            | 13                            | 0         | 0%       |
| BURGLARY OTHER            | 29                            | 29                            | 0         | 0%       |
| CRIMINAL DAMAGE           | 104                           | 137                           | -33       | -24%     |
| DECEPTION/FRAUD           | 6                             | 7                             | -1        | -14%     |
| DRUG OFFENCES             | 8                             | 3                             | 5         | 167%     |
| OTHER OFFENCES            | 1                             | 2                             | -1        | -50%     |
| ROBBERY                   | 1                             | 6                             | -5        | -83%     |
| SEXUAL OFFENCES           | 1                             | 4                             | -3        | -75%     |
| THEFT FROM MOTOR VEHICLES | 29                            | 35                            | -6        | -17%     |
| THEFT/HANDLING            | 92                            | 68                            | 24        | 35%      |
| THEFT OF MOTOR VEHICLES   | 26                            | 18                            | 8         | 44%      |
| VIOLENCE OFFENCES         | 71                            | 72                            | -1        | -1%      |
| Sum:                      | 381                           | 394                           | -13       | -3%      |