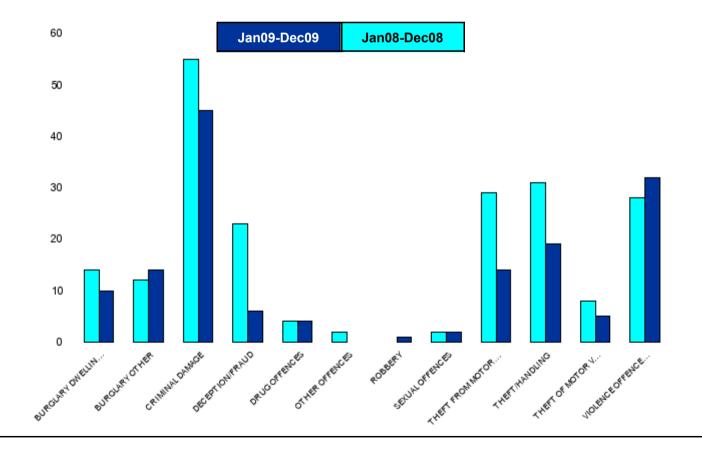

## **NK15 Barton - Crime**

| HO Group                  | No of Crimes<br>(Jan09-Dec09) | No of Crimes<br>(Jan08-Dec08) | +/- Crime | % Change |
|---------------------------|-------------------------------|-------------------------------|-----------|----------|
| BURGLARY DWELLING         | 10                            | 14                            | -4        | -29%     |
| BURGLARY OTHER            | 14                            | 12                            | 2         | 17%      |
| CRIMINAL DAMAGE           | 45                            | 55                            | -10       | -18%     |
| DECEPTION/FRAUD           | 6                             | 23                            | -17       | -74%     |
| DRUG OFFENCES             | 4                             | 4                             | 0         | 0%       |
| OTHER OFFENCES            | 0                             | 2                             | -2        | -100%    |
| ROBBERY                   | 1                             | 0                             | 1         | 0%       |
| SEXUAL OFFENCES           | 2                             | 2                             | 0         | 0%       |
| THEFT FROM MOTOR VEHICLES | 14                            | 29                            | -15       | -52%     |
| THEFT/HANDLING            | 19                            | 31                            | -12       | -39%     |
| THEFT OF MOTOR VEHICLES   | 5                             | 8                             | -3        | -38%     |
| VIOLENCE OFFENCES         | 32                            | 28                            | 4         | 14%      |
| Sum:                      | 152                           | 208                           | -56       | -27%     |