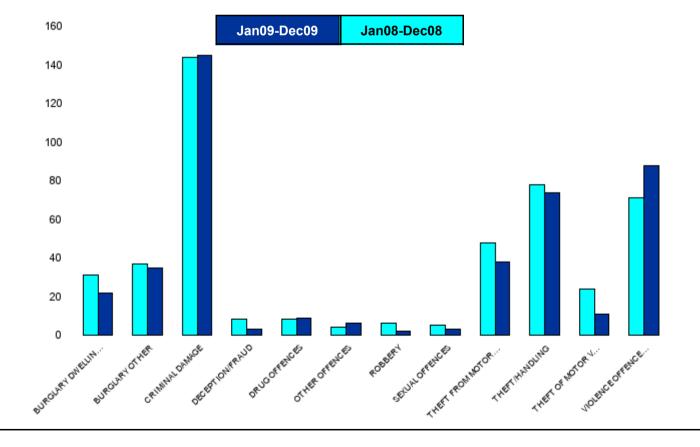

## **NK12 Rothwell - Crime**

| HO Group                  | No of Crimes<br>(Jan09-Dec09) | No of Crimes<br>(Jan08-Dec08) | +/- Crime | % Change |
|---------------------------|-------------------------------|-------------------------------|-----------|----------|
| BURGLARY DWELLING         | 22                            | 31                            | -9        | -29%     |
| BURGLARY OTHER            | 35                            | 37                            | -2        | -5%      |
| CRIMINAL DAMAGE           | 145                           | 144                           | 1         | 1%       |
| DECEPTION/FRAUD           | 3                             | 8                             | -5        | -63%     |
| DRUG OFFENCES             | 9                             | 8                             | 1         | 13%      |
| OTHER OFFENCES            | 6                             | 4                             | 2         | 50%      |
| ROBBERY                   | 2                             | 6                             | -4        | -67%     |
| SEXUAL OFFENCES           | 3                             | 5                             | -2        | -40%     |
| THEFT FROM MOTOR VEHICLES | 38                            | 48                            | -10       | -21%     |
| THEFT/HANDLING            | 74                            | 78                            | -4        | -5%      |
| THEFT OF MOTOR VEHICLES   | 11                            | 24                            | -13       | -54%     |
| VIOLENCE OFFENCES         | 88                            | 71                            | 17        | 24%      |
| Sum:                      | 436                           | 464                           | -28       | -6%      |