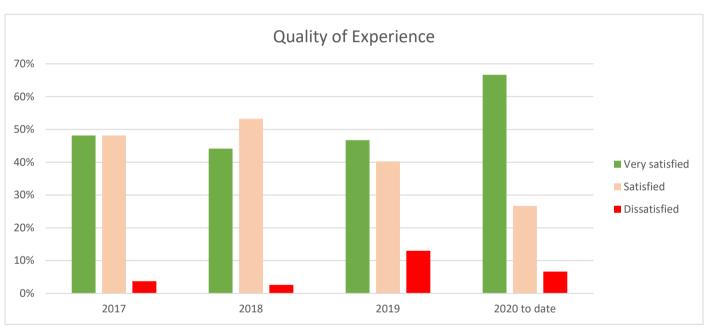

## a. Legacy Leisure Customer Comment Cards

Customers can complete a comment card on the following four areas for their overall experience at Kettering Swimming Pool, Desborough Leisure Centre and Corn Market Hall. These are the summary results covering from 2017 to date: