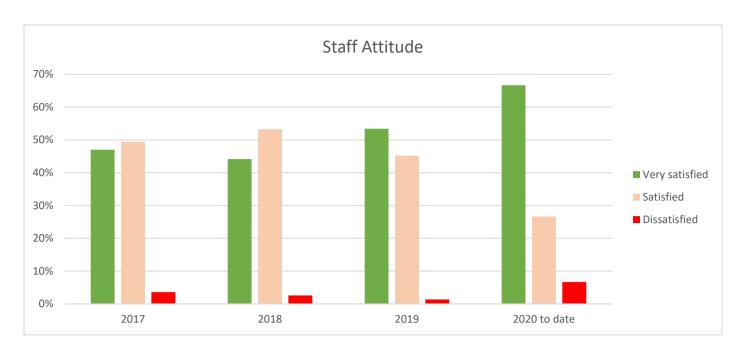

## a. Legacy Leisure Customer Comment Cards

Customers can complete a comment card on the following four areas for their overall experience at Kettering Swimming Pool, Desborough Leisure Centre and Corn Market Hall. These are the summary results covering from 2017 to date: