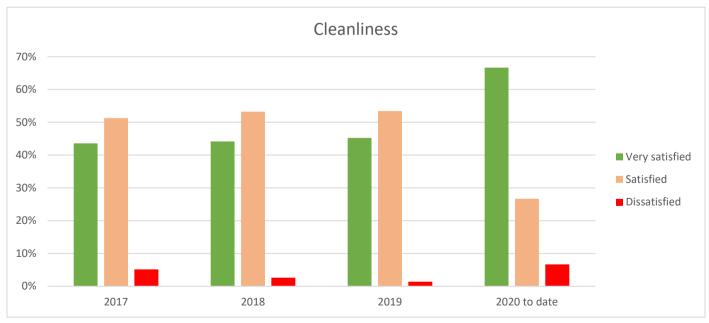

## a. Legacy Leisure Customer Comment Cards

Customers can complete a comment card on the following four areas for their overall experience at Kettering Swimming Pool, Desborough Leisure Centre and Corn Market Hall. These are the summary results covering from 2017 to date: