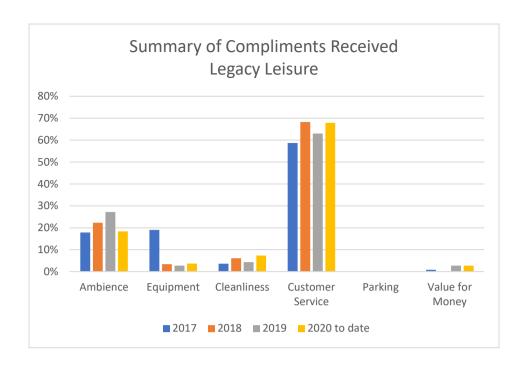

## a. Legacy Leisure Customer Comment Cards

Customers can complete a comment card on the following four areas for their overall experience at Kettering Swimming Pool, Desborough Leisure Centre and Corn Market Hall. These are the summary results covering from 2017 to date: