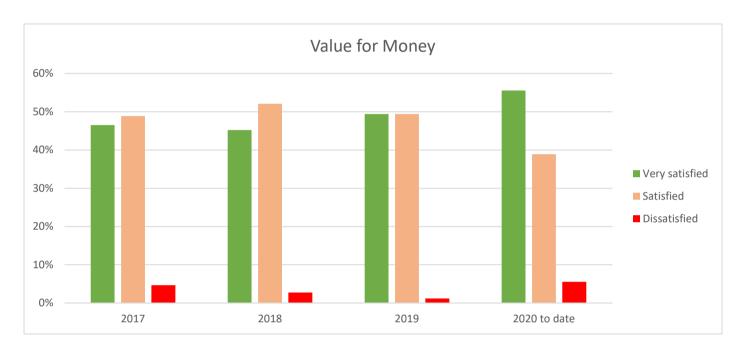

## a. Legacy Leisure Customer Comment Cards

Customers can complete a comment card on the following four areas for their overall experience at Kettering Swimming Pool, Desborough Leisure Centre and Corn Market Hall. These are the summary results covering from 2017 to date: