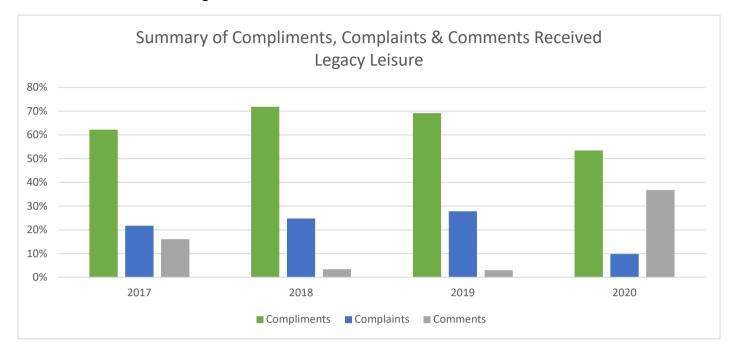

## b. Legacy Leisure Compliments, Complaints and Comments

The results below provide a summary of the compliments, complaints and comments for Kettering Swimming Pool facilities including the gym and Desborough Leisure Centre. The results have been summarised covering from 2017 to date: