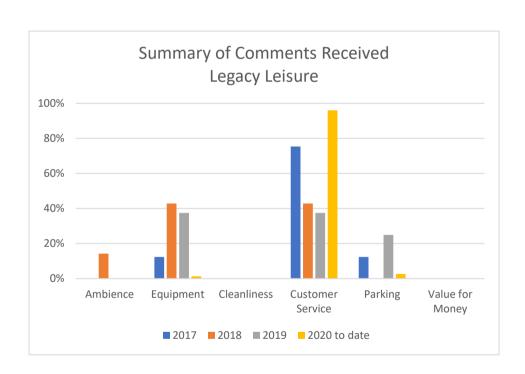

## a. Legacy Leisure Customer Comment Cards

Customers can complete a comment card on the following four areas for their overall experience at Kettering Swimming Pool, Desborough Leisure Centre and Corn Market Hall. These are the summary results covering from 2017 to date: