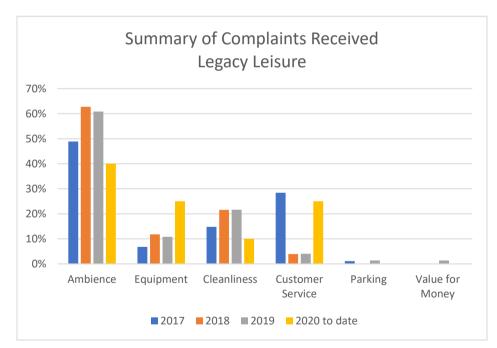

## a. Legacy Leisure Customer Comment Cards

Customers can complete a comment card on the following four areas for their overall experience at Kettering Swimming Pool, Desborough Leisure Centre and Corn Market Hall. These are the summary results covering from 2017 to date: