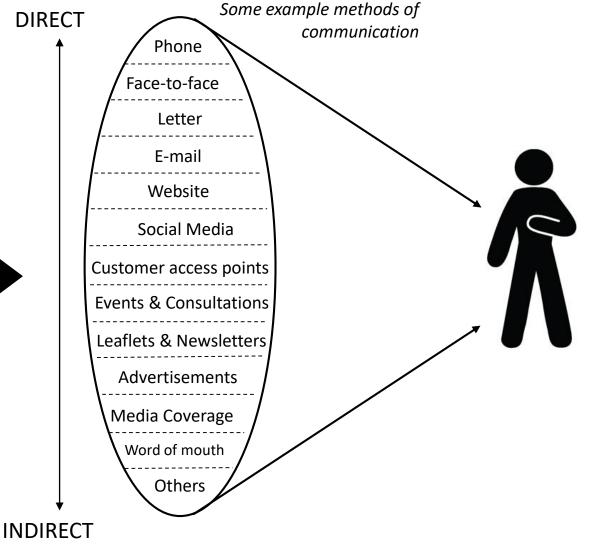

# **Channels of Communication**

The Council provides many services and it has many messages to communicate