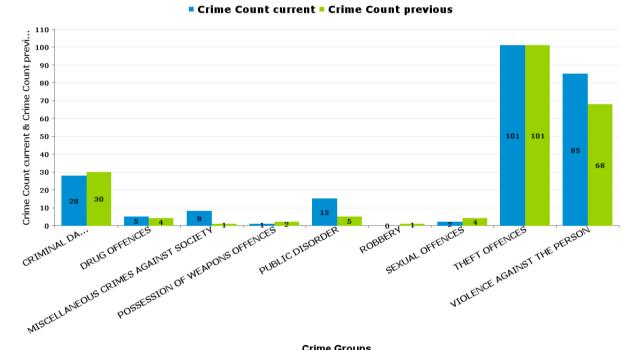

## WELLAND

| Crime Group                          | Current 12<br>Months | Previous 12<br>Months | +/- Crime | % Change | Number of<br>Resolved<br>Crimes | Resolution Rate<br>(12 Months) |
|--------------------------------------|----------------------|-----------------------|-----------|----------|---------------------------------|--------------------------------|
| CRIMINAL DAMAGE & ARSON              | 28                   | 30                    | -2        | -6.67%   | 11                              | 39.29%                         |
| DRUG OFFENCES                        | 5                    | 4                     | 1         | 25.00%   | 3                               | 60.00%                         |
| MISCELLANEOUS CRIMES AGAINST SOCIETY | 8                    | 1                     | 7         | 700.00%  | 0                               | 0.00%                          |
| POSSESSION OF WEAPONS OFFENCES       | 1                    | 2                     | -1        | -50.00%  | 0                               | 0.00%                          |
| PUBLIC DISORDER                      | 15                   | 5                     | 10        | 200.00%  | 1                               | 6.67%                          |
| ROBBERY                              | 0                    | 1                     | -1        | -100.00% | 0                               | #DIV/0                         |
| SEXUAL OFFENCES                      | 2                    | 4                     | -2        | -50.00%  | 0                               | 0.00%                          |
| THEFT OFFENCES                       | 101                  | 101                   | 0         | 0.00%    | 2                               | 1.98%                          |
| VIOLENCE AGAINST THE PERSON          | 85                   | 68                    | 17        | 25.00%   | 26                              | 30.59%                         |
| Sum:                                 | 245                  | 216                   | 29        | 13.43%   | 43                              | 17.55%                         |