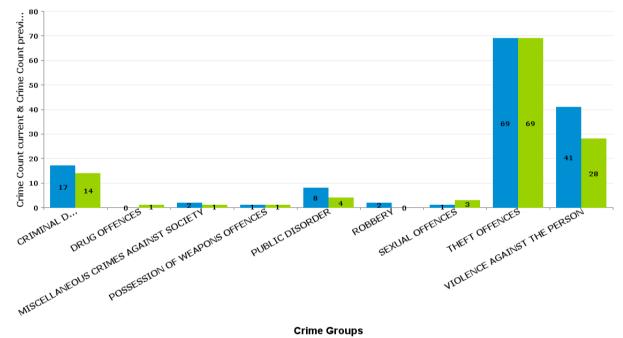

## **Kettering Rural**

QUEEN ELEANOR AND BUCCLEUCH

| Crime Group                          | Current 12<br>Months | Previous 12<br>Months | +/- Crime | % Change | Number of<br>Resolved<br>Crimes | Resolution Rate<br>(12 Months) |
|--------------------------------------|----------------------|-----------------------|-----------|----------|---------------------------------|--------------------------------|
| CRIMINAL DAMAGE & ARSON              | 17                   | 14                    | 3         | 21.43%   | 0                               | 0.00%                          |
| DRUG OFFENCES                        | 0                    | 1                     | -1        | -100.00% | 1                               | #DIV/0                         |
| MISCELLANEOUS CRIMES AGAINST SOCIETY | 2                    | 1                     | 1         | 100.00%  | 1                               | 50.00%                         |
| POSSESSION OF WEAPONS OFFENCES       | 1                    | 1                     | 0         | 0.00%    | 0                               | 0.00%                          |
| PUBLIC DISORDER                      | 8                    | 4                     | 4         | 100.00%  | 1                               | 12.50%                         |
| ROBBERY                              | 2                    | 0                     | 2         | #DIV/0   | 0                               | 0.00%                          |
| SEXUAL OFFENCES                      | 1                    | 3                     | -2        | -66.67%  | 0                               | 0.00%                          |
| THEFT OFFENCES                       | 69                   | 69                    | 0         | 0.00%    | 3                               | 4.35%                          |
| VIOLENCE AGAINST THE PERSON          | 41                   | 28                    | 13        | 46.43%   | 6                               | 14.63%                         |
| Sum:                                 | 141                  | 121                   | 20        | 16.53%   | 12                              | 8.51%                          |