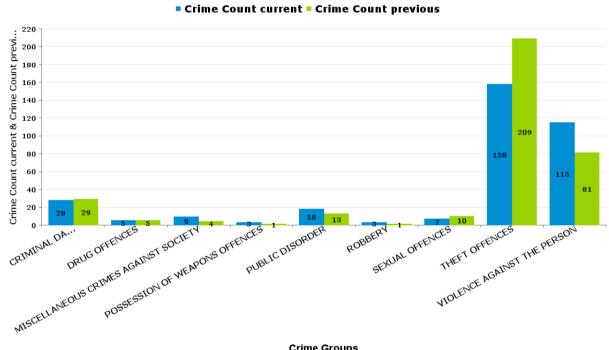

| Crime Group                          | Current 12<br>Months | Previous 12<br>Months | +/- Crime | % Change | Number of<br>Resolved<br>Crimes | Resolution Rate<br>(12 Months) |
|--------------------------------------|----------------------|-----------------------|-----------|----------|---------------------------------|--------------------------------|
| CRIMINAL DAMAGE & ARSON              | 28                   | 29                    | -1        | -3.45%   | 3                               | 10.71%                         |
| DRUG OFFENCES                        | 5                    | 5                     | 0         | 0.00%    | 2                               | 40.00%                         |
| MISCELLANEOUS CRIMES AGAINST SOCIETY | 9                    | 4                     | 5         | 125.00%  | 1                               | 11.11%                         |
| POSSESSION OF WEAPONS OFFENCES       | 3                    | 1                     | 2         | 200.00%  | 0                               | 0.00%                          |
| PUBLIC DISORDER                      | 18                   | 13                    | 5         | 38.46%   | 9                               | 50.00%                         |
| ROBBERY                              | 3                    | 1                     | 2         | 200.00%  | 0                               | 0.00%                          |
| SEXUAL OFFENCES                      | 7                    | 10                    | -3        | -30.00%  | 1                               | 14.29%                         |
| THEFT OFFENCES                       | 158                  | 209                   | -51       | -24.40%  | 4                               | 2.53%                          |
| VIOLENCE AGAINST THE PERSON          | 115                  | 81                    | 34        | 41.98%   | 8                               | 6.96%                          |
| Sum:                                 | 346                  | 353                   | -7        | -1.98%   | 28                              | 8.09%                          |