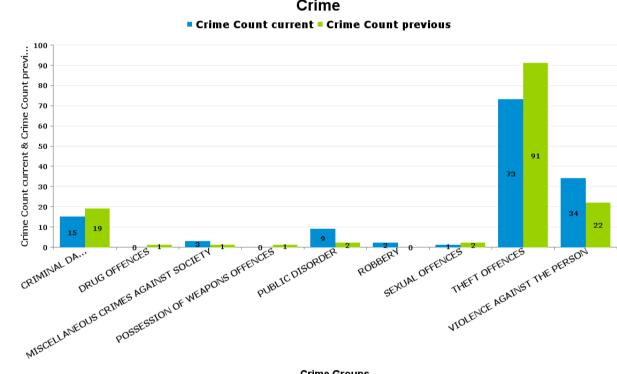

## **Kettering Rural**

QUEEN ELEANOR AND BUCCLEUCH

| Crime Group                          | Current 12<br>Months | Previous 12<br>Months | +/- Crime | % Change | Number of<br>Resolved<br>Crimes | Resolution Rate<br>(12 Months) |
|--------------------------------------|----------------------|-----------------------|-----------|----------|---------------------------------|--------------------------------|
| CRIMINAL DAMAGE & ARSON              | 15                   | 19                    | -4        | -21.05%  | 1                               | 6.67%                          |
| DRUG OFFENCES                        | 0                    | 1                     | -1        | -100.00% | 1                               | #DIV/0                         |
| MISCELLANEOUS CRIMES AGAINST SOCIETY | 3                    | 1                     | 2         | 200.00%  | 0                               | 0.00%                          |
| POSSESSION OF WEAPONS OFFENCES       | 0                    | 1                     | -1        | -100.00% | 0                               | #DIV/0                         |
| PUBLIC DISORDER                      | 9                    | 2                     | 7         | 350.00%  | 0                               | 0.00%                          |
| ROBBERY                              | 2                    | 0                     | 2         | #DIV/0   | 0                               | 0.00%                          |
| SEXUAL OFFENCES                      | 1                    | 2                     | -1        | -50.00%  | 0                               | 0.00%                          |
| THEFT OFFENCES                       | 73                   | 91                    | -18       | -19.78%  | 3                               | 4.11%                          |
| VIOLENCE AGAINST THE PERSON          | 34                   | 22                    | 12        | 54.55%   | 8                               | 23.53%                         |
| Sum:                                 | 137                  | 139                   | -2        | -1.44%   | 13                              | 9.49%                          |