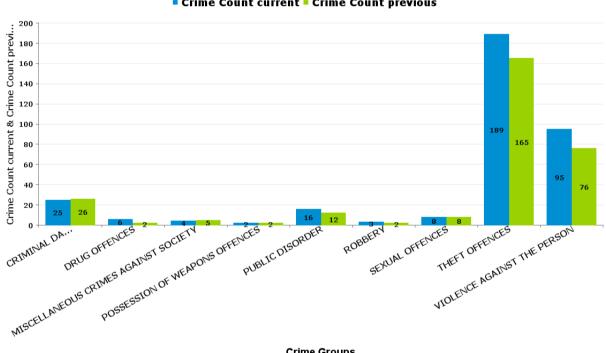

Crime

**Crime Groups** 

| Crime Group                          | Current 12<br>Months | Previous 12<br>Months | +/- Crime | % Change | Number of<br>Resolved<br>Crimes | Resolution Rate<br>(12 Months) |
|--------------------------------------|----------------------|-----------------------|-----------|----------|---------------------------------|--------------------------------|
| CRIMINAL DAMAGE & ARSON              | 25                   | 26                    | -1        | -3.85%   | 4                               | 16.00%                         |
| DRUG OFFENCES                        | 6                    | 2                     | 4         | 200.00%  | 1                               | 16.67%                         |
| MISCELLANEOUS CRIMES AGAINST SOCIETY | 4                    | 5                     | -1        | -20.00%  | 0                               | 0.00%                          |
| POSSESSION OF WEAPONS OFFENCES       | 2                    | 2                     | 0         | 0.00%    | 1                               | 50.00%                         |
| PUBLIC DISORDER                      | 16                   | 12                    | 4         | 33.33%   | 8                               | 50.00%                         |
| ROBBERY                              | 3                    | 2                     | 1         | 50.00%   | 0                               | 0.00%                          |
| SEXUAL OFFENCES                      | 8                    | 8                     | 0         | 0.00%    | 1                               | 12.50%                         |
| THEFT OFFENCES                       | 189                  | 165                   | 24        | 14.55%   | 8                               | 4.23%                          |
| VIOLENCE AGAINST THE PERSON          | 95                   | 76                    | 19        | 25.00%   | 9                               | 9.47%                          |
| Sum:                                 | 348                  | 298                   | 50        | 16.78%   | 32                              | 9.20%                          |

Crime Crime Count current - Crime Count previous

**Crime Groups** 