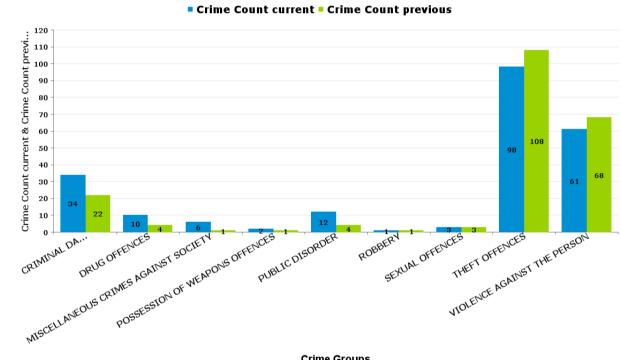

## WELLAND

| Crime Group                          | Current 12<br>Months | Previous 12<br>Months | +/- Crime | % Change | Number of<br>Resolved<br>Crimes | Resolution Rate<br>(12 Months) |
|--------------------------------------|----------------------|-----------------------|-----------|----------|---------------------------------|--------------------------------|
| CRIMINAL DAMAGE & ARSON              | 34                   | 22                    | 12        | 54.55%   | 7                               | 20.59%                         |
| DRUG OFFENCES                        | 10                   | 4                     | 6         | 150.00%  | 2                               | 20.00%                         |
| MISCELLANEOUS CRIMES AGAINST SOCIETY | 6                    | 1                     | 5         | 500.00%  | 1                               | 16.67%                         |
| POSSESSION OF WEAPONS OFFENCES       | 2                    | 1                     | 1         | 100.00%  | 0                               | 0.00%                          |
| PUBLIC DISORDER                      | 12                   | 4                     | 8         | 200.00%  | 1                               | 8.33%                          |
| ROBBERY                              | 1                    | 1                     | 0         | 0.00%    | 0                               | 0.00%                          |
| SEXUAL OFFENCES                      | 3                    | 3                     | 0         | 0.00%    | 0                               | 0.00%                          |
| THEFT OFFENCES                       | 98                   | 108                   | -10       | -9.26%   | 3                               | 3.06%                          |
| VIOLENCE AGAINST THE PERSON          | 61                   | 68                    | -7        | -10.29%  | 29                              | 47.54%                         |
| Sum:                                 | 227                  | 212                   | 15        | 7.08%    | 43                              | 18.94%                         |

Crime

**Crime Groups**