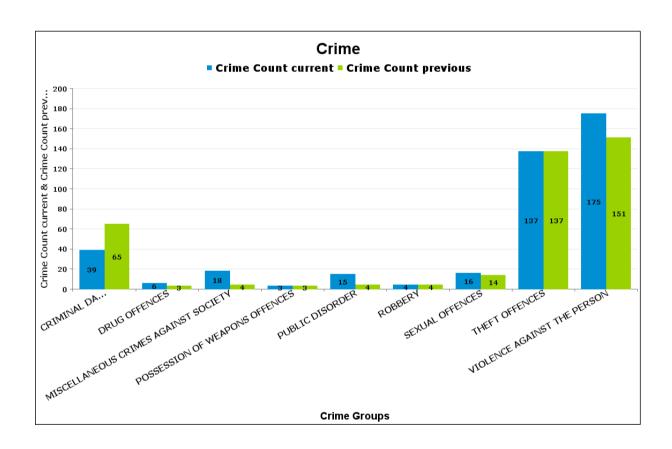

### **BURTON LATIMER**

| Crime Group                          | Current 12<br>Months | Previous 12<br>Months | +/- Crime | % Change | Number of<br>Resolved<br>Crimes | Resolution Rate<br>(12 Months) |
|--------------------------------------|----------------------|-----------------------|-----------|----------|---------------------------------|--------------------------------|
| CRIMINAL DAMAGE & ARSON              | 39                   | 65                    | -26       | -40.00%  | 8                               | 20.51%                         |
| DRUG OFFENCES                        | 6                    | 3                     | 3         | 100.00%  | 4                               | 66.67%                         |
| MISCELLANEOUS CRIMES AGAINST SOCIETY | 18                   | 4                     | 14        | 350.00%  | 1                               | 5.56%                          |
| POSSESSION OF WEAPONS OFFENCES       | 3                    | 3                     | 0         | 0.00%    | 0                               | 0.00%                          |
| PUBLIC DISORDER                      | 15                   | 4                     | 11        | 275.00%  | 1                               | 6.67%                          |
| ROBBERY                              | 4                    | 4                     | 0         | 0.00%    | 1                               | 25.00%                         |
| SEXUAL OFFENCES                      | 16                   | 14                    | 2         | 14.29%   | 1                               | 6.25%                          |
| THEFT OFFENCES                       | 137                  | 137                   | 0         | 0.00%    | 12                              | 8.76%                          |
| VIOLENCE AGAINST THE PERSON          | 175                  | 151                   | 24        | 15.89%   | 26                              | 14.86%                         |
| Sum:                                 | 413                  | 385                   | 28        | 7.27%    | 54                              | 13.08%                         |