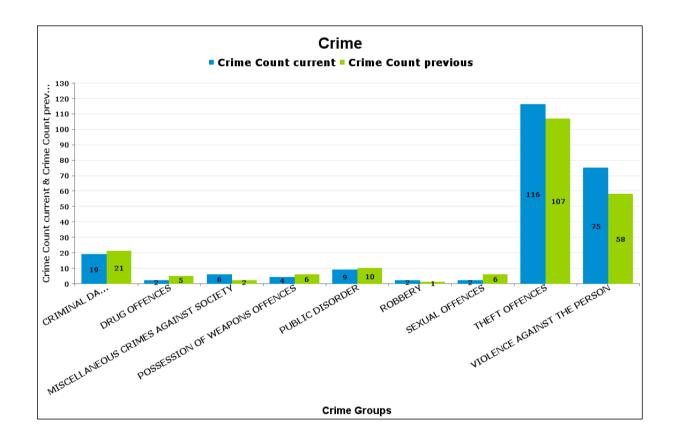

### **BARTON**

| Crime Group                          | Current 12<br>Months | Previous 12<br>Months | +/- Crime | % Change | Number of<br>Resolved<br>Crimes | Resolution Rate<br>(12 Months) |
|--------------------------------------|----------------------|-----------------------|-----------|----------|---------------------------------|--------------------------------|
| CRIMINAL DAMAGE & ARSON              | 19                   | 21                    | -2        | -9.52%   | 1                               | 5.26%                          |
| DRUG OFFENCES                        | 2                    | 5                     | -3        | -60.00%  | 3                               | 150.00%                        |
| MISCELLANEOUS CRIMES AGAINST SOCIETY | 6                    | 2                     | 4         | 200.00%  | 0                               | 0.00%                          |
| POSSESSION OF WEAPONS OFFENCES       | 4                    | 6                     | -2        | -33.33%  | 2                               | 50.00%                         |
| PUBLIC DISORDER                      | 9                    | 10                    | -1        | -10.00%  | 0                               | 0.00%                          |
| ROBBERY                              | 2                    | 1                     | 1         | 100.00%  | 3                               | 150.00%                        |
| SEXUAL OFFENCES                      | 2                    | 6                     | -4        | -66.67%  | 0                               | 0.00%                          |
| THEFT OFFENCES                       | 116                  | 107                   | 9         | 8.41%    | 6                               | 5.17%                          |
| VIOLENCE AGAINST THE PERSON          | 75                   | 58                    | 17        | 29.31%   | 12                              | 16.00%                         |
| Sum:                                 | 235                  | 216                   | 19        | 8.80%    | 27                              | 11.49%                         |