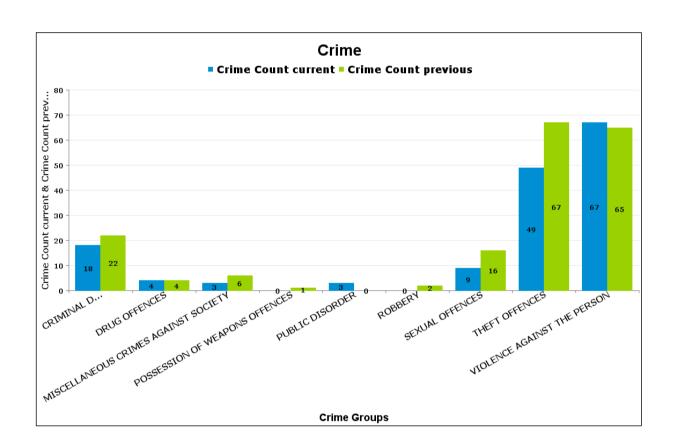

#### **DESBOROUGH ST GILES**

| Crime Group                          | Current 12<br>Months | Previous 12<br>Months | +/- Crime | % Change | Number of<br>Resolved<br>Crimes | Resolution Rate<br>(12 Months) |
|--------------------------------------|----------------------|-----------------------|-----------|----------|---------------------------------|--------------------------------|
| CRIMINAL DAMAGE & ARSON              | 18                   | 22                    | -4        | -18.18%  | 1                               | 5.56%                          |
| DRUG OFFENCES                        | 4                    | 4                     | 0         | 0.00%    | 3                               | 75.00%                         |
| MISCELLANEOUS CRIMES AGAINST SOCIETY | 3                    | 6                     | -3        | -50.00%  | 1                               | 33.33%                         |
| POSSESSION OF WEAPONS OFFENCES       | 0                    | 1                     | -1        | -100.00% | 0                               | #DIV/0                         |
| PUBLIC DISORDER                      | 3                    | 0                     | 3         | #DIV/0   | 0                               | 0.00%                          |
| ROBBERY                              | 0                    | 2                     | -2        | -100.00% | 1                               | #DIV/0                         |
| SEXUAL OFFENCES                      | 9                    | 16                    | -7        | -43.75%  | 5                               | 55.56%                         |
| THEFT OFFENCES                       | 49                   | 67                    | -18       | -26.87%  | 0                               | 0.00%                          |
| VIOLENCE AGAINST THE PERSON          | 67                   | 65                    | 2         | 3.08%    | 9                               | 13.43%                         |
| Sum:                                 | 153                  | 183                   | -30       | -16.39%  | 20                              | 13.07%                         |