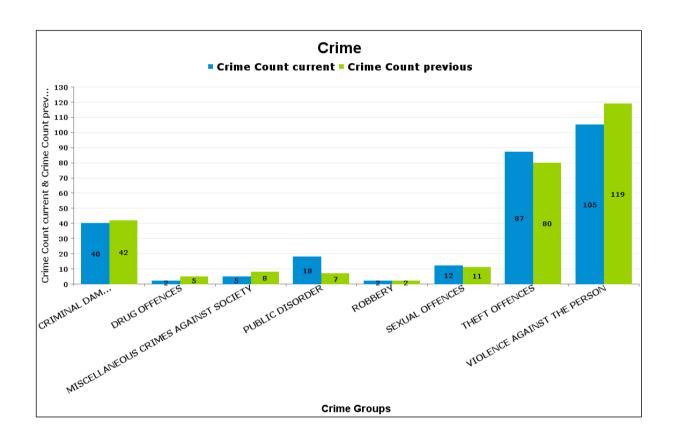

### **DESBOROUGH LOATLAND**

| Crime Group                          | Current 12<br>Months | Previous 12<br>Months | +/- Crime | % Change | Number of<br>Resolved<br>Crimes | Resolution Rate<br>(12 Months) |
|--------------------------------------|----------------------|-----------------------|-----------|----------|---------------------------------|--------------------------------|
| CRIMINAL DAMAGE & ARSON              | 40                   | 42                    | -2        | -4.76%   | 3                               | 7.50%                          |
| DRUG OFFENCES                        | 2                    | 5                     | -3        | -60.00%  | 4                               | 200.00%                        |
| MISCELLANEOUS CRIMES AGAINST SOCIETY | 5                    | 8                     | -3        | -37.50%  | 1                               | 20.00%                         |
| PUBLIC DISORDER                      | 18                   | 7                     | 11        | 157.14%  | 4                               | 22.22%                         |
| ROBBERY                              | 2                    | 2                     | 0         | 0.00%    | 0                               | 0.00%                          |
| SEXUAL OFFENCES                      | 12                   | 11                    | 1         | 9.09%    | 1                               | 8.33%                          |
| THEFT OFFENCES                       | 87                   | 80                    | 7         | 8.75%    | 0                               | 0.00%                          |
| VIOLENCE AGAINST THE PERSON          | 105                  | 119                   | -14       | -11.76%  | 29                              | 27.62%                         |
| Sum:                                 | 271                  | 274                   | -3        | -1.09%   | 42                              | 15.50%                         |