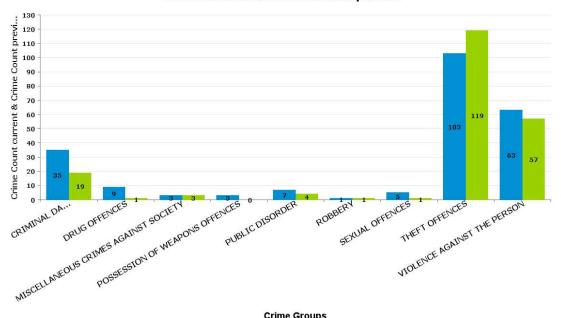

#### **WELLAND**

| Crime Group                          | Current 12<br>Months | Previous 12<br>Months | +/- Crime | % Change | Number of<br>Resolved<br>Crimes | Resolution Rate<br>(12 Months) |
|--------------------------------------|----------------------|-----------------------|-----------|----------|---------------------------------|--------------------------------|
| CRIMINAL DAMAGE & ARSON              | 35                   | 19                    | 16        | 84.21%   | 3                               | 8.57%                          |
| DRUG OFFENCES                        | 9                    | 1                     | 8         | 800.00%  | 2                               | 22.22%                         |
| MISCELLANEOUS CRIMES AGAINST SOCIETY | 3                    | 3                     | 0         | 0.00%    | 1                               | 33.33%                         |
| POSSESSION OF WEAPONS OFFENCES       | 3                    | 0                     | 3         | #DIV/0   | 0                               | 0.00%                          |
| PUBLIC DISORDER                      | 7                    | 4                     | 3         | 75.00%   | 1                               | 14.29%                         |
| ROBBERY                              | 1                    | 1                     | 0         | 0.00%    | 0                               | 0.00%                          |
| SEXUAL OFFENCES                      | 5                    | 1                     | 4         | 400.00%  | 0                               | 0.00%                          |
| THEFT OFFENCES                       | 103                  | 119                   | -16       | -13.45%  | 4                               | 3.88%                          |
| VIOLENCE AGAINST THE PERSON          | 63                   | 57                    | 6         | 10.53%   | 23                              | 36.51%                         |
| Sum:                                 | 229                  | 205                   | 24        | 11.71%   | 34                              | 14.85%                         |

## Crime Crime Count current • Crime Count previous

**Crime Groups**