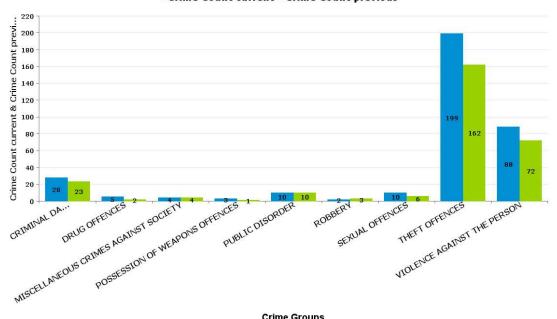

# ■ Crime Count current ■ Crime Count previous

**Crime Groups** 

| Crime Group                          | Current 12<br>Months | Previous 12<br>Months | +/- Crime | % Change | Number of<br>Resolved<br>Crimes | Resolution Rate<br>(12 Months) |
|--------------------------------------|----------------------|-----------------------|-----------|----------|---------------------------------|--------------------------------|
| CRIMINAL DAMAGE & ARSON              | 28                   | 23                    | 5         | 21.74%   | 4                               | 14.29%                         |
| DRUG OFFENCES                        | 5                    | 2                     | 3         | 150.00%  | 1                               | 20.00%                         |
| MISCELLANEOUS CRIMES AGAINST SOCIETY | 4                    | 4                     | 0         | 0.00%    | 0                               | 0.00%                          |
| POSSESSION OF WEAPONS OFFENCES       | 3                    | 1                     | 2         | 200.00%  | 1                               | 33.33%                         |
| PUBLIC DISORDER                      | 10                   | 10                    | 0         | 0.00%    | 7                               | 70.00%                         |
| ROBBERY                              | 2                    | 3                     | -1        | -33.33%  | 1                               | 50.00%                         |
| SEXUAL OFFENCES                      | 10                   | 6                     | 4         | 66.67%   | 0                               | 0.00%                          |
| THEFT OFFENCES                       | 199                  | 162                   | 37        | 22.84%   | 9                               | 4.52%                          |
| VIOLENCE AGAINST THE PERSON          | 88                   | 72                    | 16        | 22.22%   | 9                               | 10.23%                         |
| Sum:                                 | 349                  | 283                   | 66        | 23.32%   | 32                              | 9.17%                          |

Crime ■ Crime Count current ■ Crime Count previous

Crime Groups