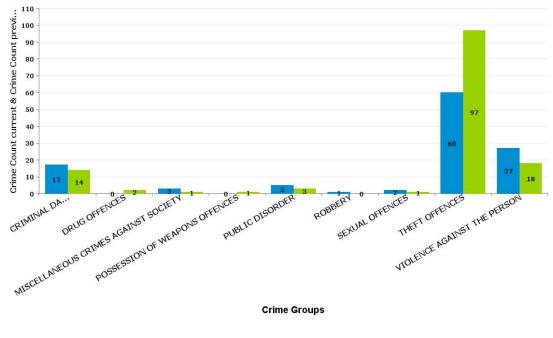

### QUEEN ELEANOR AND BUCCLEUCH

| Crime Group                          | Current 12<br>Months | Previous 12<br>Months | +/- Crime | % Change | Number of<br>Resolved<br>Crimes | Resolution Rate<br>(12 Months) |
|--------------------------------------|----------------------|-----------------------|-----------|----------|---------------------------------|--------------------------------|
| CRIMINAL DAMAGE & ARSON              | 17                   | 14                    | 3         | 21.43%   | 1                               | 5.88%                          |
| DRUG OFFENCES                        | 0                    | 2                     | -2        | -100.00% | 0                               | #DIV/0                         |
| MISCELLANEOUS CRIMES AGAINST SOCIETY | 3                    | 1                     | 2         | 200.00%  | 0                               | 0.00%                          |
| POSSESSION OF WEAPONS OFFENCES       | 0                    | 1                     | -1        | -100.00% | 0                               | #DIV/0                         |
| PUBLIC DISORDER                      | 5                    | 3                     | 2         | 66.67%   | 0                               | 0.00%                          |
| ROBBERY                              | 1                    | 0                     | 1         | #DIV/0   | 0                               | 0.00%                          |
| SEXUAL OFFENCES                      | 2                    | 1                     | 1         | 100.00%  | 1                               | 50.00%                         |
| THEFT OFFENCES                       | 60                   | 97                    | -37       | -38.14%  | 2                               | 3.33%                          |
| VIOLENCE AGAINST THE PERSON          | 27                   | 18                    | 9         | 50.00%   | 7                               | 25.93%                         |
| Sum:                                 | 115                  | 137                   | -22       | -16.06%  | 11                              | 9.57%                          |