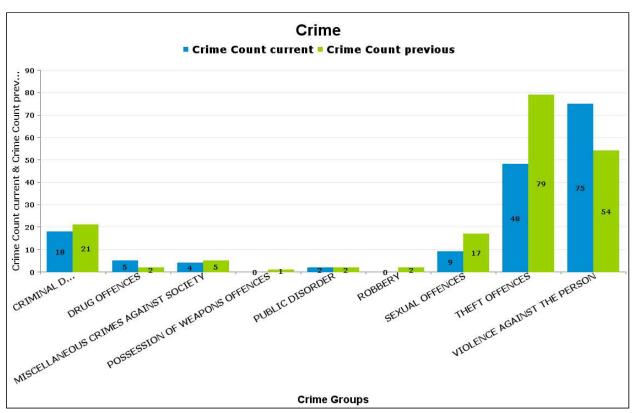

# **DESBOROUGH ST GILES**

| Crime Group                          | Current 12<br>Months | Previous 12<br>Months | +/- Crime | % Change | Number of<br>Resolved<br>Crimes | Resolution Rate<br>(12 Months) |
|--------------------------------------|----------------------|-----------------------|-----------|----------|---------------------------------|--------------------------------|
| CRIMINAL DAMAGE & ARSON              | 18                   | 21                    | -3        | -14.29%  | 1                               | 5.56%                          |
| DRUG OFFENCES                        | 5                    | 2                     | 3         | 150.00%  | 2                               | 40.00%                         |
| MISCELLANEOUS CRIMES AGAINST SOCIETY | 4                    | 5                     | -1        | -20.00%  | 1                               | 25.00%                         |
| POSSESSION OF WEAPONS OFFENCES       | 0                    | 1                     | -1        | -100.00% | 0                               | #DIV/0                         |
| PUBLIC DISORDER                      | 2                    | 2                     | 0         | 0.00%    | 1                               | 50.00%                         |
| ROBBERY                              | 0                    | 2                     | -2        | -100.00% | 1                               | #DIV/0                         |
| SEXUAL OFFENCES                      | 9                    | 17                    | -8        | -47.06%  | 3                               | 33.33%                         |
| THEFT OFFENCES                       | 48                   | 79                    | -31       | -39.24%  | 0                               | 0.00%                          |
| VIOLENCE AGAINST THE PERSON          | 75                   | 54                    | 21        | 38.89%   | 9                               | 12.00%                         |
| Sum:                                 | 161                  | 183                   | -22       | -12.02%  | 18                              | 11.18%                         |