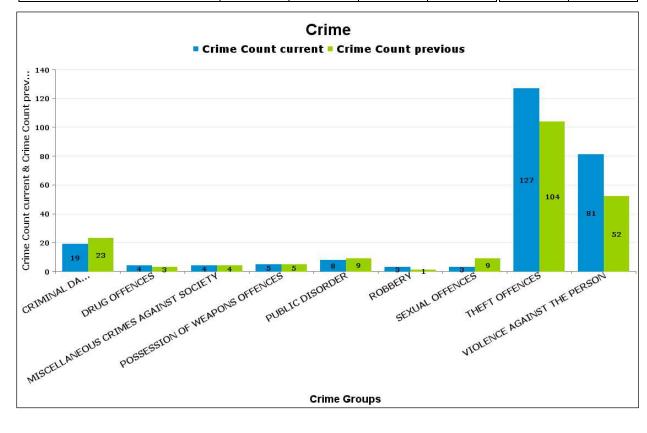

# **BARTON**

| Crime Group                          | Current 12<br>Months | Previous 12<br>Months | +/- Crime | % Change | Number of<br>Resolved<br>Crimes | Resolution Rate<br>(12 Months) |
|--------------------------------------|----------------------|-----------------------|-----------|----------|---------------------------------|--------------------------------|
| CRIMINAL DAMAGE & ARSON              | 19                   | 23                    | -4        | -17.39%  | 2                               | 10.53%                         |
| DRUG OFFENCES                        | 4                    | 3                     | 1         | 33.33%   | 3                               | 75.00%                         |
| MISCELLANEOUS CRIMES AGAINST SOCIETY | 4                    | 4                     | 0         | 0.00%    | 0                               | 0.00%                          |
| POSSESSION OF WEAPONS OFFENCES       | 5                    | 5                     | 0         | 0.00%    | 2                               | 40.00%                         |
| PUBLIC DISORDER                      | 8                    | 9                     | -1        | -11.11%  | 0                               | 0.00%                          |
| ROBBERY                              | 3                    | 1                     | 2         | 200.00%  | 3                               | 100.00%                        |
| SEXUAL OFFENCES                      | 3                    | 9                     | -6        | -66.67%  | 0                               | 0.00%                          |
| THEFT OFFENCES                       | 127                  | 104                   | 23        | 22.12%   | 7                               | 5.51%                          |
| VIOLENCE AGAINST THE PERSON          | 81                   | 52                    | 29        | 55.77%   | 14                              | 17.28%                         |
| Sum:                                 | 254                  | 210                   | 44        | 20.95%   | 31                              | 12.20%                         |