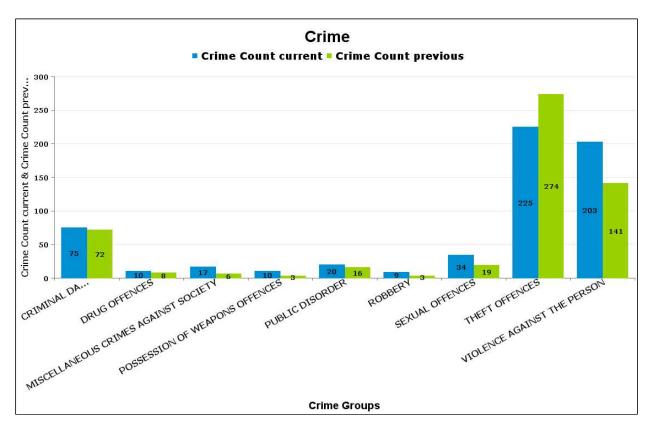

# **ROTHWELL**

| Crime Group                          | Current 12<br>Months | Previous 12<br>Months | +/- Crime | % Change | Number of<br>Resolved<br>Crimes | Resolution Rate<br>(12 Months) |
|--------------------------------------|----------------------|-----------------------|-----------|----------|---------------------------------|--------------------------------|
| CRIMINAL DAMAGE & ARSON              | 75                   | 72                    | 3         | 4.17%    | 11                              | 14.67%                         |
| DRUG OFFENCES                        | 10                   | 8                     | 2         | 25.00%   | 6                               | 60.00%                         |
| MISCELLANEOUS CRIMES AGAINST SOCIETY | 17                   | 6                     | 11        | 183.33%  | 2                               | 11.76%                         |
| POSSESSION OF WEAPONS OFFENCES       | 10                   | 3                     | 7         | 233.33%  | 1                               | 10.00%                         |
| PUBLIC DISORDER                      | 20                   | 16                    | 4         | 25.00%   | 2                               | 10.00%                         |
| ROBBERY                              | 9                    | 3                     | 6         | 200.00%  | 0                               | 0.00%                          |
| SEXUAL OFFENCES                      | 34                   | 19                    | 15        | 78.95%   | 1                               | 2.94%                          |
| THEFT OFFENCES                       | 225                  | 274                   | -49       | -17.88%  | 12                              | 5.33%                          |
| VIOLENCE AGAINST THE PERSON          | 203                  | 141                   | 62        | 43.97%   | 25                              | 12.32%                         |
| Sum:                                 | 603                  | 542                   | 61        | 11.25%   | 60                              | 9.95%                          |