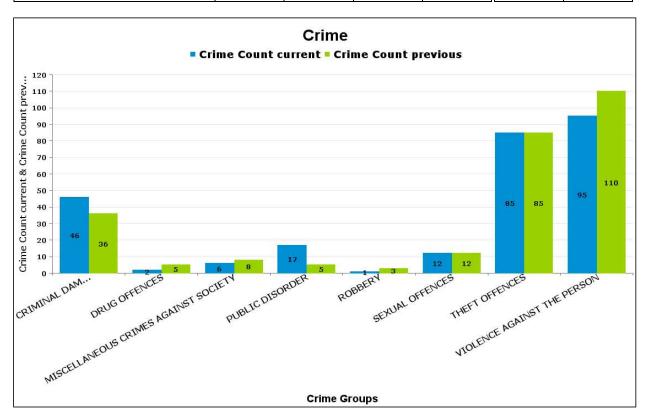

### **DESBOROUGH LOATLAND**

| Crime Group                          | Current 12<br>Months | Previous 12<br>Months | +/- Crime | % Change | Number of<br>Resolved<br>Crimes | Resolution Rate<br>(12 Months) |
|--------------------------------------|----------------------|-----------------------|-----------|----------|---------------------------------|--------------------------------|
| CRIMINAL DAMAGE & ARSON              | 46                   | 36                    | 10        | 27.78%   | 1                               | 2.17%                          |
| DRUG OFFENCES                        | 2                    | 5                     | -3        | -60.00%  | 2                               | 100.00%                        |
| MISCELLANEOUS CRIMES AGAINST SOCIETY | 6                    | 8                     | -2        | -25.00%  | 1                               | 16.67%                         |
| PUBLIC DISORDER                      | 17                   | 5                     | 12        | 240.00%  | 2                               | 11.76%                         |
| ROBBERY                              | 1                    | 3                     | -2        | -66.67%  | 0                               | 0.00%                          |
| SEXUAL OFFENCES                      | 12                   | 12                    | 0         | 0.00%    | 1                               | 8.33%                          |
| THEFT OFFENCES                       | 85                   | 85                    | 0         | 0.00%    | 0                               | 0.00%                          |
| VIOLENCE AGAINST THE PERSON          | 95                   | 110                   | -15       | -13.64%  | 28                              | 29.47%                         |
| Sum:                                 | 264                  | 264                   | 0         | 0.00%    | 35                              | 13.26%                         |