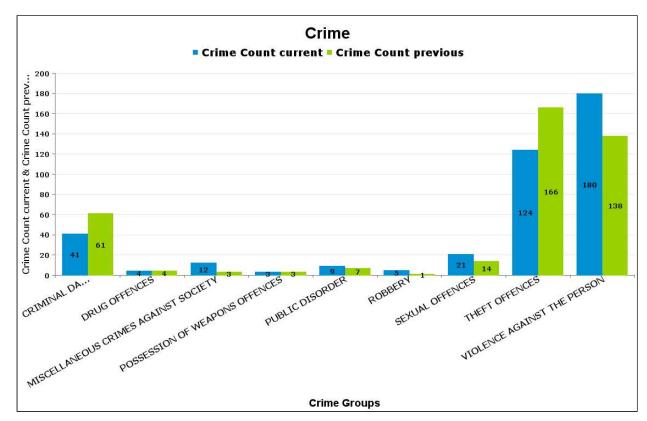

### **BURTON LATIMER**

| Crime Group                          | Current 12<br>Months | Previous 12<br>Months | +/- Crime | % Change | Number of<br>Resolved<br>Crimes | Resolution Rate<br>(12 Months) |
|--------------------------------------|----------------------|-----------------------|-----------|----------|---------------------------------|--------------------------------|
| CRIMINAL DAMAGE & ARSON              | 41                   | 61                    | -20       | -32.79%  | 7                               | 17.07%                         |
| DRUG OFFENCES                        | 4                    | 4                     | 0         | 0.00%    | 3                               | 75.00%                         |
| MISCELLANEOUS CRIMES AGAINST SOCIETY | 12                   | 3                     | 9         | 300.00%  | 1                               | 8.33%                          |
| POSSESSION OF WEAPONS OFFENCES       | 3                    | 3                     | 0         | 0.00%    | 0                               | 0.00%                          |
| PUBLIC DISORDER                      | 9                    | 7                     | 2         | 28.57%   | 1                               | 11.11%                         |
| ROBBERY                              | 5                    | 1                     | 4         | 400.00%  | 1                               | 20.00%                         |
| SEXUAL OFFENCES                      | 21                   | 14                    | 7         | 50.00%   | 0                               | 0.00%                          |
| THEFT OFFENCES                       | 124                  | 166                   | -42       | -25.30%  | 20                              | 16.13%                         |
| VIOLENCE AGAINST THE PERSON          | 180                  | 138                   | 42        | 30.43%   | 22                              | 12.22%                         |
| Sum:                                 | 399                  | 397                   | 2         | 0.50%    | 55                              | 13.78%                         |