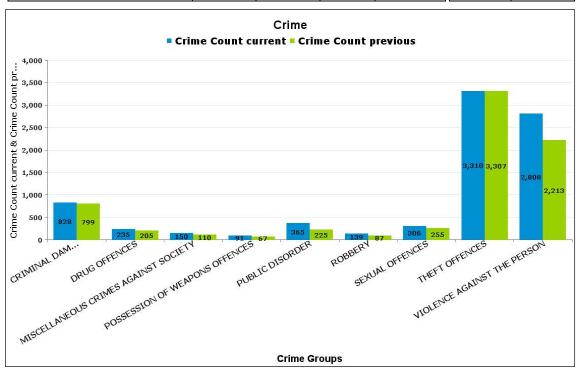

## **Kettering Sector**

| 2019-05 |
|---------|
|         |

| Crime Group                          | Current 12<br>Months | Previous 12<br>Months | +/- Crime | % Change | Number of<br>Resolved<br>Crimes | Resolution Rate<br>(12 Months) |
|--------------------------------------|----------------------|-----------------------|-----------|----------|---------------------------------|--------------------------------|
| CRIMINAL DAMAGE & ARSON              | 828                  | 799                   | 29        | 3.63%    | 121                             | 14.61%                         |
| DRUG OFFENCES                        | 235                  | 205                   | 30        | 14.63%   | 161                             | 68.51%                         |
| MISCELLANEOUS CRIMES AGAINST SOCIETY | 150                  | 110                   | 40        | 36.36%   | 29                              | 19.33%                         |
| POSSESSION OF WEAPONS OFFENCES       | 91                   | 67                    | 24        | 35.82%   | 40                              | 43.96%                         |
| PUBLIC DISORDER                      | 365                  | 225                   | 140       | 62.22%   | 73                              | 20.00%                         |
| ROBBERY                              | 139                  | 87                    | 52        | 59.77%   | 29                              | 20.86%                         |
| SEXUAL OFFENCES                      | 306                  | 255                   | 51        | 20.00%   | 26                              | 8.50%                          |
| THEFT OFFENCES                       | 3310                 | 3307                  | 3         | 0.09%    | 345                             | 10.42%                         |
| VIOLENCE AGAINST THE PERSON          | 2808                 | 2213                  | 595       | 26.89%   | 464                             | 16.52%                         |
| Sum:                                 | 8231                 | 7268                  | 963       | 13.25%   | 1288                            | 15.65%                         |