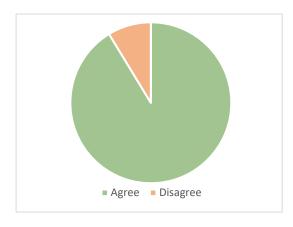

## Q1 Do you agree with the Public Spaces Protection Order covering Kettering Town Centre being extended for a further three years?

| ANSWER CHOICES | Percentage | Reponses |
|----------------|------------|----------|
| Agree          | 92%        | 84       |
| Disagree       | 8%         | 8        |
| TOTAL          | 100%       | 92       |