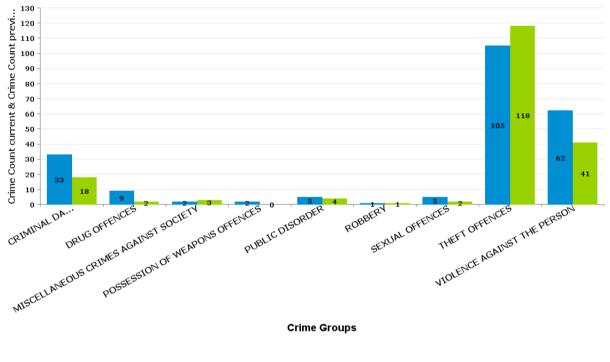

## WELLAND

| Crime Group                          | Current 12<br>Months | Previous 12<br>Months | +/- Crime | % Change | Number of<br>Resolved<br>Crimes | Resolution Rate<br>(12 Months) |
|--------------------------------------|----------------------|-----------------------|-----------|----------|---------------------------------|--------------------------------|
| CRIMINAL DAMAGE & ARSON              | 33                   | 18                    | 15        | 83.33%   | 1                               | 3.03%                          |
| DRUG OFFENCES                        | 9                    | 2                     | 7         | 350.00%  | 2                               | 22.22%                         |
| MISCELLANEOUS CRIMES AGAINST SOCIETY | 2                    | 3                     | -1        | -33.33%  | 1                               | 50.00%                         |
| POSSESSION OF WEAPONS OFFENCES       | 2                    | 0                     | 2         | #DIV/0   | 0                               | 0.00%                          |
| PUBLIC DISORDER                      | 5                    | 4                     | 1         | 25.00%   | 1                               | 20.00%                         |
| ROBBERY                              | 1                    | 1                     | 0         | 0.00%    | 0                               | 0.00%                          |
| SEXUAL OFFENCES                      | 5                    | 2                     | 3         | 150.00%  | 1                               | 20.00%                         |
| THEFT OFFENCES                       | 105                  | 118                   | -13       | -11.02%  | 5                               | 4.76%                          |
| VIOLENCE AGAINST THE PERSON          | 62                   | 41                    | 21        | 51.22%   | 17                              | 27.42%                         |
| Sum:                                 | 224                  | 189                   | 35        | 18.52%   | 28                              | 12.50%                         |

**Crime Groups**