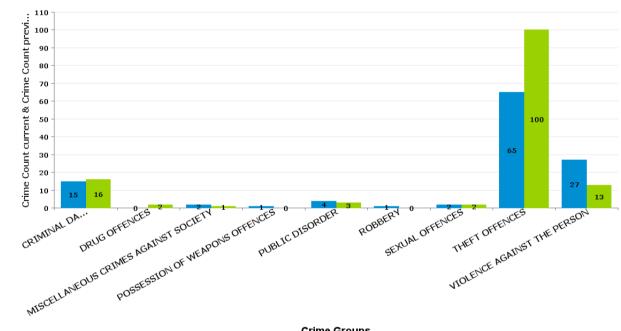

## **Kettering Rural**

| <b>QUEEN ELEANOR</b> | AND BUCCLEUCH |
|----------------------|---------------|
|----------------------|---------------|

| Crime Group                          | Current 12<br>Months | Previous 12<br>Months | +/- Crime | % Change | Number of<br>Resolved<br>Crimes | Resolution Rate<br>(12 Months) |
|--------------------------------------|----------------------|-----------------------|-----------|----------|---------------------------------|--------------------------------|
| CRIMINAL DAMAGE & ARSON              | 15                   | 16                    | -1        | -6.25%   | 1                               | 6.67%                          |
| DRUG OFFENCES                        | 0                    | 2                     | -2        | -100.00% | 0                               | #DIV/0                         |
| MISCELLANEOUS CRIMES AGAINST SOCIETY | 2                    | 1                     | 1         | 100.00%  | 0                               | 0.00%                          |
| POSSESSION OF WEAPONS OFFENCES       | 1                    | 0                     | 1         | #DIV/0   | 0                               | 0.00%                          |
| PUBLIC DISORDER                      | 4                    | 3                     | 1         | 33.33%   | 0                               | 0.00%                          |
| ROBBERY                              | 1                    | 0                     | 1         | #DIV/0   | 0                               | 0.00%                          |
| SEXUAL OFFENCES                      | 2                    | 2                     | 0         | 0.00%    | 1                               | 50.00%                         |
| THEFT OFFENCES                       | 65                   | 100                   | -35       | -35.00%  | 1                               | 1.54%                          |
| VIOLENCE AGAINST THE PERSON          | 27                   | 13                    | 14        | 107.69%  | 5                               | 18.52%                         |
| Sum:                                 | 117                  | 137                   | -20       | -14.60%  | 8                               | 6.84%                          |

**Crime Groups** 