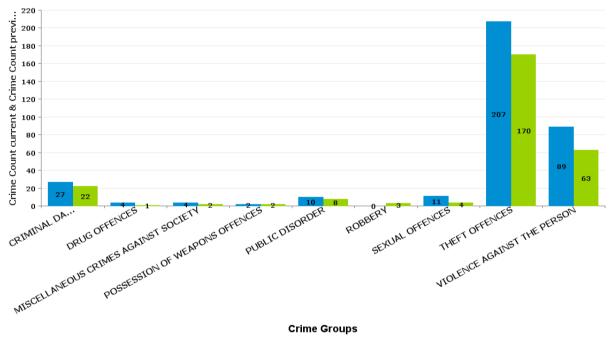

## SLADE

| Crime Group                          | Current 12<br>Months | Previous 12<br>Months | +/- Crime | % Change | Number of<br>Resolved<br>Crimes | Resolution Rate<br>(12 Months) |
|--------------------------------------|----------------------|-----------------------|-----------|----------|---------------------------------|--------------------------------|
| CRIMINAL DAMAGE & ARSON              | 27                   | 22                    | 5         | 22.73%   | 3                               | 11.11%                         |
| DRUG OFFENCES                        | 4                    | 1                     | 3         | 300.00%  | 2                               | 50.00%                         |
| MISCELLANEOUS CRIMES AGAINST SOCIETY | 4                    | 2                     | 2         | 100.00%  | 0                               | 0.00%                          |
| POSSESSION OF WEAPONS OFFENCES       | 2                    | 2                     | 0         | 0.00%    | 1                               | 50.00%                         |
| PUBLIC DISORDER                      | 10                   | 8                     | 2         | 25.00%   | 1                               | 10.00%                         |
| ROBBERY                              | 0                    | 3                     | -3        | -100.00% | 1                               | #DIV/0                         |
| SEXUAL OFFENCES                      | 11                   | 4                     | 7         | 175.00%  | 0                               | 0.00%                          |
| THEFT OFFENCES                       | 207                  | 170                   | 37        | 21.76%   | 8                               | 3.86%                          |
| VIOLENCE AGAINST THE PERSON          | 89                   | 63                    | 26        | 41.27%   | 5                               | 5.62%                          |
| Sum:                                 | 354                  | 275                   | 79        | 28.73%   | 21                              | 5.93%                          |

Crime Crime Count current - Crime Count previous

Crime Groups