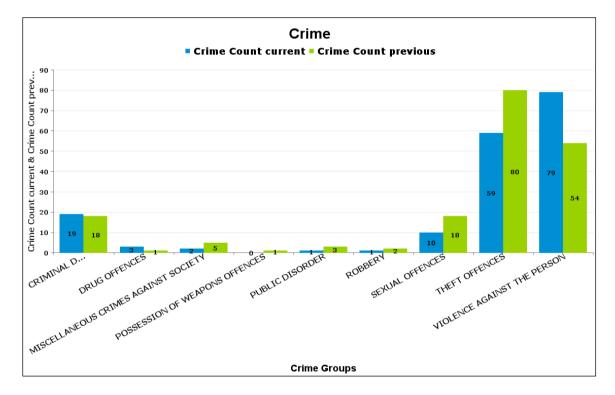

| Crime Group                          | Current 12<br>Months | Previous 12<br>Months | +/- Crime | % Change | Number of<br>Resolved<br>Crimes | Resolution Rate<br>(12 Months) |
|--------------------------------------|----------------------|-----------------------|-----------|----------|---------------------------------|--------------------------------|
| CRIMINAL DAMAGE & ARSON              | 19                   | 18                    | 1         | 5.56%    | 0                               | 0.00%                          |
| DRUG OFFENCES                        | 3                    | 1                     | 2         | 200.00%  | 1                               | 33.33%                         |
| MISCELLANEOUS CRIMES AGAINST SOCIETY | 2                    | 5                     | -3        | -60.00%  | 2                               | 100.00%                        |
| POSSESSION OF WEAPONS OFFENCES       | 0                    | 1                     | -1        | -100.00% | 0                               | #DIV/0                         |
| PUBLIC DISORDER                      | 1                    | 3                     | -2        | -66.67%  | 1                               | 100.00%                        |
| ROBBERY                              | 1                    | 2                     | -1        | -50.00%  | 0                               | 0.00%                          |
| SEXUAL OFFENCES                      | 10                   | 18                    | -8        | -44.44%  | 3                               | 30.00%                         |
| THEFT OFFENCES                       | 59                   | 80                    | -21       | -26.25%  | 1                               | 1.69%                          |
| VIOLENCE AGAINST THE PERSON          | 79                   | 54                    | 25        | 46.30%   | 11                              | 13.92%                         |
| Sum:                                 | 174                  | 182                   | -8        | -4.40%   | 19                              | 10.92%                         |