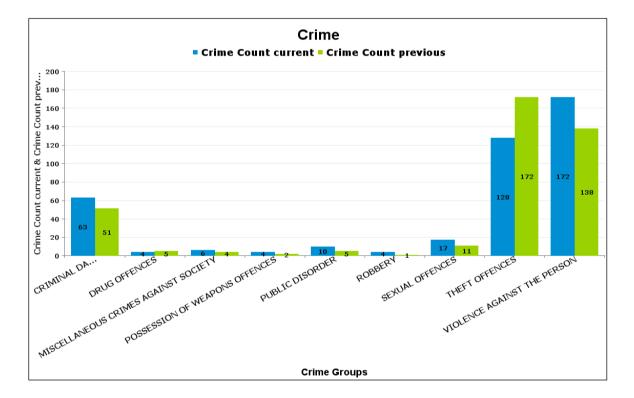

## BURTON LATIMER

| Crime Group                          | Current 12<br>Months | Previous 12<br>Months | +/- Crime | % Change | Number of<br>Resolved<br>Crimes | Resolution Rate<br>(12 Months) |
|--------------------------------------|----------------------|-----------------------|-----------|----------|---------------------------------|--------------------------------|
| CRIMINAL DAMAGE & ARSON              | 63                   | 51                    | 12        | 23.53%   | 6                               | 9.52%                          |
| DRUG OFFENCES                        | 4                    | 5                     | -1        | -20.00%  | 3                               | 75.00%                         |
| MISCELLANEOUS CRIMES AGAINST SOCIETY | 6                    | 4                     | 2         | 50.00%   | 1                               | 16.67%                         |
| POSSESSION OF WEAPONS OFFENCES       | 4                    | 2                     | 2         | 100.00%  | 0                               | 0.00%                          |
| PUBLIC DISORDER                      | 10                   | 5                     | 5         | 100.00%  | 1                               | 10.00%                         |
| ROBBERY                              | 4                    | 1                     | 3         | 300.00%  | 1                               | 25.00%                         |
| SEXUAL OFFENCES                      | 17                   | 11                    | 6         | 54.55%   | 0                               | 0.00%                          |
| THEFT OFFENCES                       | 128                  | 172                   | -44       | -25.58%  | 21                              | 16.41%                         |
| VIOLENCE AGAINST THE PERSON          | 172                  | 138                   | 34        | 24.64%   | 27                              | 15.70%                         |
| Sum:                                 | 408                  | 389                   | 19        | 4.88%    | 60                              | 14.71%                         |