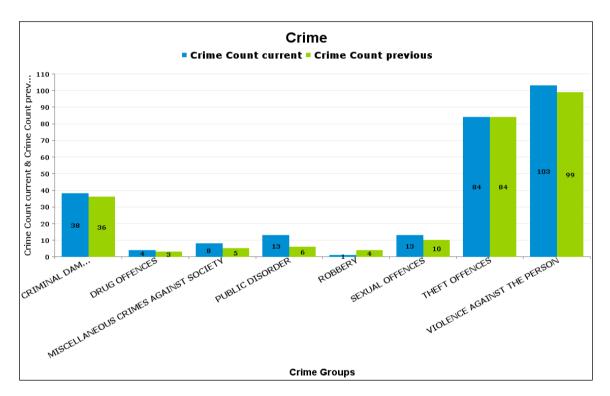

| Crime Group                          | Current 12<br>Months | Previous 12<br>Months | +/- Crime | % Change | Number of<br>Resolved<br>Crimes | Resolution Rate<br>(12 Months) |
|--------------------------------------|----------------------|-----------------------|-----------|----------|---------------------------------|--------------------------------|
| CRIMINAL DAMAGE & ARSON              | 38                   | 36                    | 2         | 5.56%    | 2                               | 5.26%                          |
| DRUG OFFENCES                        | 4                    | 3                     | 1         | 33.33%   | 1                               | 25.00%                         |
| MISCELLANEOUS CRIMES AGAINST SOCIETY | 8                    | 5                     | 3         | 60.00%   | 1                               | 12.50%                         |
| PUBLIC DISORDER                      | 13                   | 6                     | 7         | 116.67%  | 3                               | 23.08%                         |
| ROBBERY                              | 1                    | 4                     | -3        | -75.00%  | 0                               | 0.00%                          |
| SEXUAL OFFENCES                      | 13                   | 10                    | 3         | 30.00%   | 3                               | 23.08%                         |
| THEFT OFFENCES                       | 84                   | 84                    | 0         | 0.00%    | 1                               | 1.19%                          |
| VIOLENCE AGAINST THE PERSON          | 103                  | 99                    | 4         | 4.04%    | 25                              | 24.27%                         |
| Sum:                                 | 264                  | 247                   | 17        | 6.88%    | 36                              | 13.64%                         |