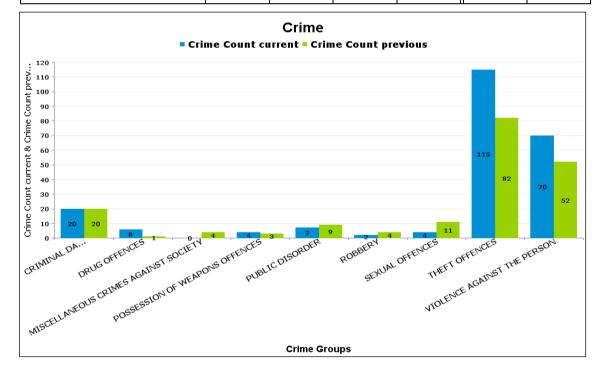

## **Kettering A6 Towns**

BARTON

| Crime Group                          | Current 12<br>Months | Previous 12<br>Months | +/- Crime | % Change | Number of<br>Resolved<br>Crimes | Resolution Rate<br>(12 Months) |
|--------------------------------------|----------------------|-----------------------|-----------|----------|---------------------------------|--------------------------------|
| CRIMINAL DAMAGE & ARSON              | 20                   | 20                    | 0         | 0.00%    | 1                               | 5.00%                          |
| DRUG OFFENCES                        | 6                    | 1                     | 5         | 500.00%  | 1                               | 16.67%                         |
| MISCELLANEOUS CRIMES AGAINST SOCIETY | 0                    | 4                     | -4        | -100.00% | 0                               | #DIV/0                         |
| POSSESSION OF WEAPONS OFFENCES       | 4                    | 3                     | 1         | 33.33%   | 1                               | 25.00%                         |
| PUBLIC DISORDER                      | 7                    | 9                     | -2        | -22.22%  | 1                               | 14.29%                         |
| ROBBERY                              | 2                    | 4                     | -2        | -50.00%  | 3                               | 150.00%                        |
| SEXUAL OFFENCES                      | 4                    | 11                    | -7        | -63.64%  | 0                               | 0.00%                          |
| THEFT OFFENCES                       | 115                  | 82                    | 33        | 40.24%   | 5                               | 4.35%                          |
| VIOLENCE AGAINST THE PERSON          | 70                   | 52                    | 18        | 34.62%   | 16                              | 22.86%                         |
| Sum:                                 | 228                  | 186                   | 42        | 22.58%   | 28                              | 12.28%                         |