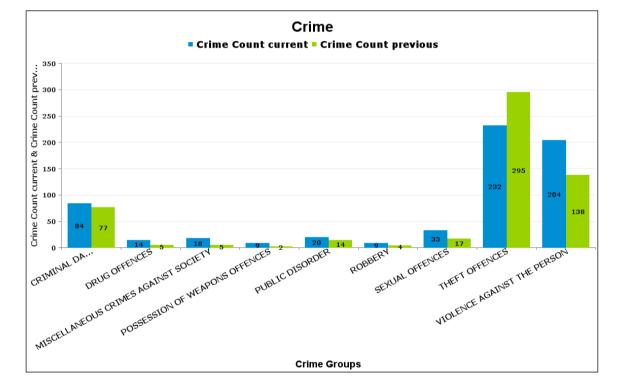

## ROTHWELL

| Crime Group                          | Current 12<br>Months | Previous 12<br>Months | +/- Crime | % Change | Number of<br>Resolved<br>Crimes | Resolution Rate<br>(12 Months) |
|--------------------------------------|----------------------|-----------------------|-----------|----------|---------------------------------|--------------------------------|
| CRIMINAL DAMAGE & ARSON              | 84                   | 77                    | 7         | 9.09%    | 8                               | 9.52%                          |
| DRUG OFFENCES                        | 14                   | 5                     | 9         | 180.00%  | 4                               | 28.57%                         |
| MISCELLANEOUS CRIMES AGAINST SOCIETY | 18                   | 5                     | 13        | 260.00%  | 2                               | 11.11%                         |
| POSSESSION OF WEAPONS OFFENCES       | 9                    | 2                     | 7         | 350.00%  | 1                               | 11.11%                         |
| PUBLIC DISORDER                      | 20                   | 14                    | 6         | 42.86%   | 2                               | 10.00%                         |
| ROBBERY                              | 9                    | 4                     | 5         | 125.00%  | 1                               | 11.11%                         |
| SEXUAL OFFENCES                      | 33                   | 17                    | 16        | 94.12%   | 1                               | 3.03%                          |
| THEFT OFFENCES                       | 232                  | 295                   | -63       | -21.36%  | 13                              | 5.60%                          |
| VIOLENCE AGAINST THE PERSON          | 204                  | 138                   | 66        | 47.83%   | 22                              | 10.78%                         |
| Sum:                                 | 623                  | 557                   | 66        | 11.85%   | 54                              | 8.67%                          |