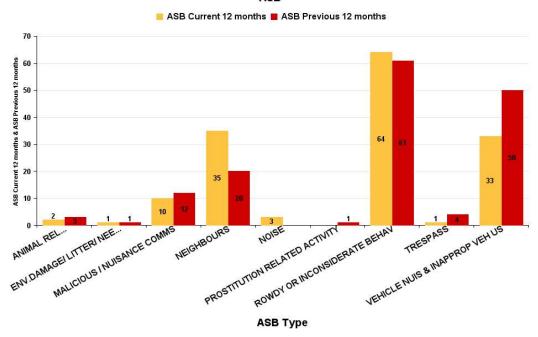

## **Burton Latimer**

90

| ASB Type                       | Current 12<br>mths | Previous<br>12 mths | +/- Crime | % Change |
|--------------------------------|--------------------|---------------------|-----------|----------|
| ANIMAL RELATED INC ANTI-SOCIAL |                    | 4                   | -4        | -100.00% |
| BEGGING / VAGRANCY             | 1                  | 1                   | 0         | 0.00%    |
| ENV.DAMAGE/ LITTER/ NEEDLES    | 2                  | 1                   | 1         | 100.00%  |
| HATE INC (NOT NOTIFIABLE CRIME | 2                  | 1                   | 1         | 100.00%  |
| MALICIOUS / NUISANCE COMMS     | 15                 | 20                  | -5        | -25.00%  |
| NEIGHBOURS                     | 46                 | 50                  | -4        | -8.00%   |
| NOISE                          | 6                  | 6                   | 0         | 0.00%    |
| PROSTITUTION RELATED ACTIVITY  |                    | 1                   | -1        | -100.00% |
| ROWDY OR INCONSIDERATE BEHAV   | 84                 | 84                  | 0         | 0.00%    |
| TRESPASS                       | 4                  |                     | 4         | -100.00% |
| VEHICLE NUIS & INAPPROP VEH US | 48                 | 42                  | 6         | 14.29%   |
| Sum:                           | 208                | 210                 | -2        | -0.95%   |

### ASB