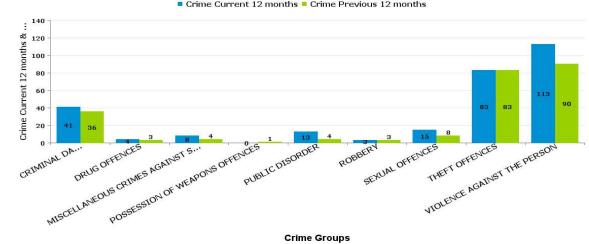

### **DESBOROUGH LOATLAND**

| Crime Group                             | % of Current 12mths<br>Crime Against All<br>Crime | Curent 12 mths | Previous 12<br>mths | +/- Crime | % Change | Number of resolved Crimes | Resolved<br>Rate (past<br>12mths) |
|-----------------------------------------|---------------------------------------------------|----------------|---------------------|-----------|----------|---------------------------|-----------------------------------|
| CRIMINAL DAMAGE & ARSON                 | 14.64%                                            | 41             | 36                  | 5         | 13.89%   | 2                         | 4.88%                             |
| DRUG OFFENCES                           | 1.43%                                             | 4              | 3                   | 1         | 33.33%   | 4                         | 100.00%                           |
| MISCELLANEOUS CRIMES AGAINST<br>SOCIETY | 2.86%                                             | 8              | 4                   | 4         | 100.00%  |                           |                                   |
| POSSESSION OF WEAPONS OFFENCES          |                                                   | 0              | 1                   | -1        | -100.00% |                           |                                   |
| PUBLIC DISORDER                         | 4.64%                                             | 13             | 4                   | 9         | 225.00%  | 5                         | 38.46%                            |
| ROBBERY                                 | 1.07%                                             | 3              | 3                   | 0         | 0.00%    |                           |                                   |
| SEXUAL OFFENCES                         | 5.36%                                             | 15             | 8                   | 7         | 87.50%   | 1                         | 6.67%                             |
| THEFT OFFENCES                          | 29.64%                                            | 83             | 83                  | 0         | 0.00%    |                           |                                   |
| VIOLENCE AGAINST THE PERSON             | 40.36%                                            | 113            | 90                  | 23        | 25.56%   | 18                        | 15.93%                            |
| Sum:                                    | 100.00%                                           | 280            | 232                 | 48        | 20.69%   | 30                        |                                   |

### Crime

■ Crime Current 12 months ■ Crime Previous 12 months