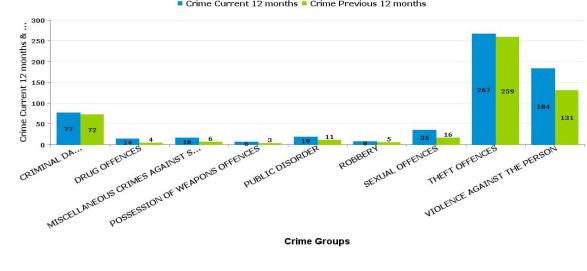

### ROTHWELL

| Crime Group                             | % of Current 12mths<br>Crime Against All<br>Crime | Curent 12 mths | Previous 12<br>mths | +/- Crime | % Change | Number of resolved Crimes | Resolved<br>Rate (past<br>12mths) |
|-----------------------------------------|---------------------------------------------------|----------------|---------------------|-----------|----------|---------------------------|-----------------------------------|
| CRIMINAL DAMAGE & ARSON                 | 12.30%                                            | 77             | 72                  | 5         | 6.94%    | 7                         | 9.09%                             |
| DRUG OFFENCES                           | 2.24%                                             | 14             | 4                   | 10        | 250.00%  | 9                         | 64.29%                            |
| MISCELLANEOUS CRIMES AGAINST<br>SOCIETY | 2.56%                                             | 16             | 6                   | 10        | 166.67%  |                           |                                   |
| POSSESSION OF WEAPONS OFFENCES          | 0.96%                                             | 6              | 3                   | 3         | 100.00%  |                           |                                   |
| PUBLIC DISORDER                         | 3.04%                                             | 19             | 11                  | 8         | 72.73%   | 6                         | 31.58%                            |
| ROBBERY                                 | 1.28%                                             | 8              | 5                   | 3         | 60.00%   |                           |                                   |
| SEXUAL OFFENCES                         | 5.59%                                             | 35             | 16                  | 19        | 118.75%  | 4                         | 11.43%                            |
| THEFT OFFENCES                          | 42.65%                                            | 267            | 259                 | 8         | 3.09%    | 7                         | 2.62%                             |
| VIOLENCE AGAINST THE PERSON             | 29.39%                                            | 184            | 131                 | 53        | 40.46%   | 22                        | 11.96%                            |
|                                         |                                                   | 0              | 0                   | 0         | -100.00% | 1                         |                                   |
| Sum:                                    | 100.00%                                           | 626            | 507                 | 119       | 23.47%   | 56                        |                                   |

### Crime

**Crime Groups** 