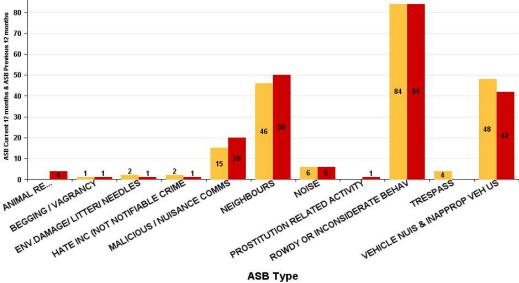

## **KETTERING BOROUGH ASB**

| ASB Type                       | Current 12 mths | Previous 12<br>mths | +/- Crime | % Change |
|--------------------------------|-----------------|---------------------|-----------|----------|
| ANIMAL RELATED INC ANTI-SOCIAL | 18              | 37                  | -19       | -51.35%  |
| BEGGING / VAGRANCY             | 52              | 65                  | -13       | -20.00%  |
| ENV.DAMAGE/ LITTER/ NEEDLES    | 45              | 50                  | -5        | -10.00%  |
| HATE INC (NOT NOTIFIABLE CRIME | 22              | 17                  | 5         | 29.41%   |
| MALICIOUS / NUISANCE COMMS     | 185             | 214                 | -29       | -13.55%  |
| NEIGHBOURS                     | 460             | 531                 | -71       | -13.37%  |
| NOISE                          | 118             | 126                 | -8        | -6.35%   |
| PROSTITUTION RELATED ACTIVITY  | 2               | 9                   | -7        | -77.78%  |
| ROWDY OR INCONSIDERATE BEHAV   | 1776            | 2073                | -297      | -14.33%  |
| TRESPASS                       | 27              | 28                  | -1        | -3.57%   |
| /EHICLE NUIS & INAPPROP VEH US | 523             | 621                 | -98       | -15.78%  |
| Sum:                           | 3228            | 3771                | -543      | -14.40%  |

## ASB

NOTITIAMPIPORSINI OFFICIAL Dated: 04 Jan 2019 14:24 Apalico Dated: 05 Jan 2019 14:24 Dated: 05 J