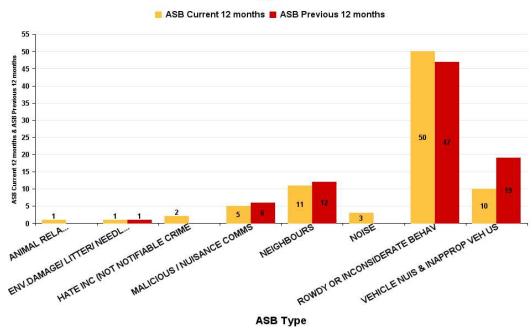

## **Desborough St Giles**

| ASB Type                       | Current 12 mths | Previous<br>12 mths | +/- Crime | % Change |
|--------------------------------|-----------------|---------------------|-----------|----------|
| ANIMAL RELATED INC ANTI-SOCIAL | 1               |                     | 1         | -100.00% |
| ENV.DAMAGE/ LITTER/ NEEDLES    | 1               | 1                   | 0         | 0.00%    |
| HATE INC (NOT NOTIFIABLE CRIME | 2               |                     | 2         | -100.00% |
| MALICIOUS / NUISANCE COMMS     | 5               | 6                   | -1        | -16.67%  |
| NEIGHBOURS                     | 11              | 12                  | -1        | -8.33%   |
| NOISE                          | 3               |                     | 3         | -100.00% |
| ROWDY OR INCONSIDERATE BEHAV   | 50              | 47                  | 3         | 6.38%    |
| VEHICLE NUIS & INAPPROP VEH US | 10              | 19                  | -9        | -47.37%  |
| Sum:                           | 83              | 85                  | -2        | -2.35%   |