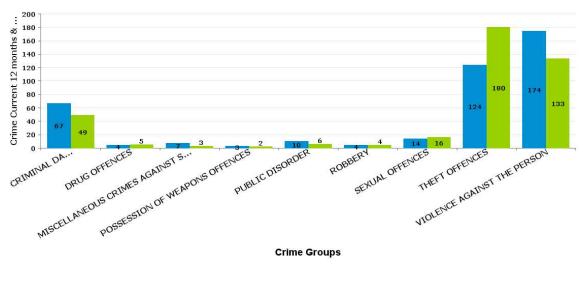

#### **BURTON LATIMER**

| Crime Group                             | % of Current 12mths<br>Crime Against All<br>Crime | Curent 12 mths | Previous 12<br>mths | +/- Crime | % Change | Number of resolved Crimes | Resolved<br>Rate (past<br>12mths) |
|-----------------------------------------|---------------------------------------------------|----------------|---------------------|-----------|----------|---------------------------|-----------------------------------|
| CRIMINAL DAMAGE & ARSON                 | 16.46%                                            | 67             | 49                  | 18        | 36.73%   | 6                         | 8.96%                             |
| DRUG OFFENCES                           | 0.98%                                             | 4              | 5                   | -1        | -20.00%  | 5                         | 125.00%                           |
| MISCELLANEOUS CRIMES AGAINST<br>SOCIETY | 1.72%                                             | 7              | 3                   | 4         | 133.33%  |                           |                                   |
| POSSESSION OF WEAPONS OFFENCES          | 0.74%                                             | 3              | 2                   | 1         | 50.00%   |                           |                                   |
| PUBLIC DISORDER                         | 2.46%                                             | 10             | 6                   | 4         | 66.67%   |                           |                                   |
| ROBBERY                                 | 0.98%                                             | 4              | 4                   | 0         | 0.00%    | 1                         | 25.00%                            |
| SEXUAL OFFENCES                         | 3.44%                                             | 14             | 16                  | -2        | -12.50%  | 1                         | 7.14%                             |
| THEFT OFFENCES                          | 30.47%                                            | 124            | 180                 | -56       | -31.11%  | 3                         | 2.42%                             |
| VIOLENCE AGAINST THE PERSON             | 42.75%                                            | 174            | 133                 | 41        | 30.83%   | 23                        | 13.22%                            |
| Sum:                                    | 100.00%                                           | 407            | 398                 | 9         | 2.26%    | 39                        |                                   |

## Crime

Crime Groups