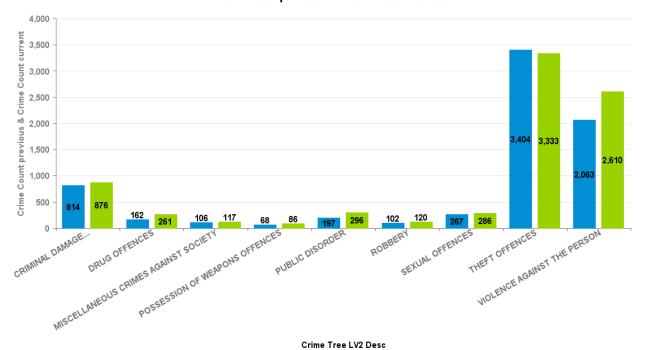

# **KETTERING BOROUGH**

| Crime Group                          | % of Current<br>12mths Crime<br>Against All Crime | Current 12 mths | Previous 12<br>mths | +/- Crime | % Change | Number of resolved Crimes | Resolved Rate<br>(past 12mths) |
|--------------------------------------|---------------------------------------------------|-----------------|---------------------|-----------|----------|---------------------------|--------------------------------|
| CRIMINAL DAMAGE & ARSON              | 10.97%                                            | 876             | 814                 | 62        | 7.62%    | 114                       | 13.01%                         |
| DRUG OFFENCES                        | 3.27%                                             | 261             | 162                 | 99        | 61.11%   | 198                       | 75.86%                         |
| MISCELLANEOUS CRIMES AGAINST SOCIETY | 1.47%                                             | 117             | 106                 | 11        | 10.38%   | 11                        | 9.40%                          |
| POSSESSION OF WEAPONS OFFENCES       | 1.08%                                             | 86              | 68                  | 18        | 26.47%   | 38                        | 44.19%                         |
| PUBLIC DISORDER                      | 3.71%                                             | 296             | 197                 | 99        | 50.25%   | 89                        | 30.07%                         |
| ROBBERY                              | 1.50%                                             | 120             | 102                 | 18        | 17.65%   | 21                        | 17.50%                         |
| SEXUAL OFFENCES                      | 3.58%                                             | 286             | 267                 | 19        | 7.12%    | 27                        | 9.44%                          |
| THEFT OFFENCES                       | 41.74%                                            | 3333            | 3404                | -71       | -2.09%   | 271                       | 8.13%                          |
| VIOLENCE AGAINST THE PERSON          | 32.69%                                            | 2610            | 2063                | 547       | 26.51%   | 420                       | 16.09%                         |
|                                      |                                                   |                 |                     | 0         | -100.00% | 3                         |                                |
| Sum:                                 | 100.00%                                           | 7985            | 7183                | 802       | 11.17%   | 1192                      |                                |

All Crime

Crime Count previous Crime Count current