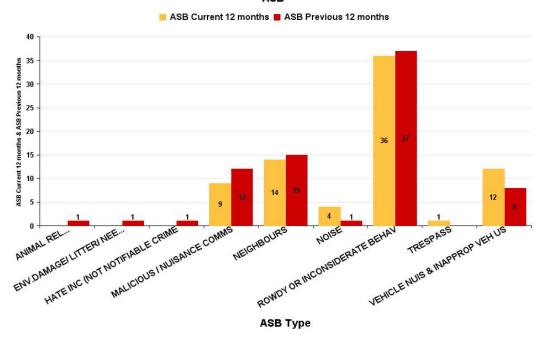

### **Barton**

| ASB Type                       | Current 12<br>mths | Previous<br>12 mths | +/- Crime | % Change |
|--------------------------------|--------------------|---------------------|-----------|----------|
| ANIMAL RELATED INC ANTI-SOCIAL |                    | 1                   | -1        | -100.00% |
| ENV.DAMAGE/ LITTER/ NEEDLES    |                    | 1                   | -1        | -100.00% |
| HATE INC (NOT NOTIFIABLE CRIME |                    | 1                   | -1        | -100.00% |
| MALICIOUS / NUISANCE COMMS     | 9                  | 12                  | -3        | -25.00%  |
| NEIGHBOURS                     | 14                 | 15                  | -1        | -6.67%   |
| NOISE                          | 4                  | 1                   | 3         | 300.00%  |
| ROWDY OR INCONSIDERATE BEHAV   | 36                 | 37                  | -1        | -2.70%   |
| TRESPASS                       | 1                  |                     | 1         | -100.00% |
| VEHICLE NUIS & INAPPROP VEH US | 12                 | 8                   | 4         | 50.00%   |
| Sum:                           | 76                 | 76                  | 0         | 0.00%    |

### ASB