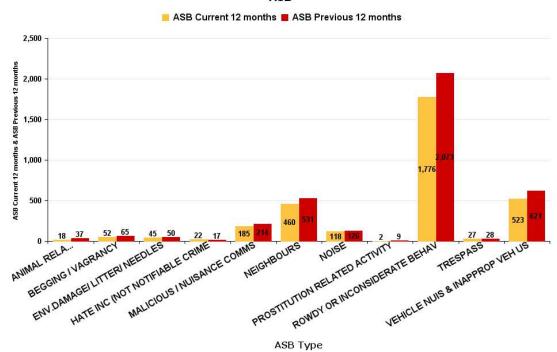

## **KETTERING BOROUGH ASB**

| ASB Type                       | Current 12 mths | Previous 12<br>mths | +/- Crime | % Change |
|--------------------------------|-----------------|---------------------|-----------|----------|
| ANIMAL RELATED INC ANTI-SOCIAL | 18              | 37                  | -19       | -51.35%  |
| BEGGING / VAGRANCY             | 52              | 65                  | -13       | -20.00%  |
| ENV.DAMAGE/ LITTER/ NEEDLES    | 45              | 50                  | -5        | -10.00%  |
| HATE INC (NOT NOTIFIABLE CRIME | 22              | 17                  | 5         | 29.41%   |
| MALICIOUS / NUISANCE COMMS     | 185             | 214                 | -29       | -13.55%  |
| NEIGHBOURS                     | 460             | 531                 | -71       | -13.37%  |
| NOISE                          | 118             | 126                 | -8        | -6.35%   |
| PROSTITUTION RELATED ACTIVITY  | 2               | 9                   | -7        | -77.78%  |
| ROWDY OR INCONSIDERATE BEHAV   | 1776            | 2073                | -297      | -14.33%  |
| TRESPASS                       | 27              | 28                  | -1        | -3.57%   |
| /EHICLE NUIS & INAPPROP VEH US | 523             | 621                 | -98       | -15.78%  |
| Sum:                           | 3228            | 3771                | -543      | -14.40%  |

## ASB

NOTITIAMPIPORSINI OFFICIAL Dated: 04 Jan 2019 14:24 Apalico Dated: 05 Jan 2019 14:24 Dated: 05 J