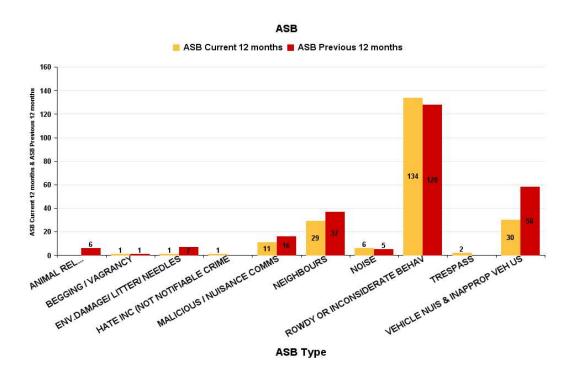

## Rothwell

| ASB Type                       | Current 12 mths | Previous<br>12 mths | +/- Crime | % Change |
|--------------------------------|-----------------|---------------------|-----------|----------|
| ANIMAL RELATED INC ANTI-SOCIAL |                 | 6                   | -6        | -100.00% |
| BEGGING / VAGRANCY             | 1               | 1                   | 0         | 0.00%    |
| ENV.DAMAGE/ LITTER/ NEEDLES    | 1               | 7                   | -6        | -85.71%  |
| HATE INC (NOT NOTIFIABLE CRIME | 1               |                     | 1         | -100.00% |
| MALICIOUS / NUISANCE COMMS     | 11              | 16                  | -5        | -31.25%  |
| NEIGHBOURS                     | 29              | 37                  | -8        | -21.62%  |
| NOISE                          | 6               | 5                   | 1         | 20.00%   |
| ROWDY OR INCONSIDERATE BEHAV   | 134             | 128                 | 6         | 4.69%    |
| TRESPASS                       | 2               |                     | 2         | -100.00% |
| VEHICLE NUIS & INAPPROP VEH US | 30              | 58                  | -28       | -48.28%  |
| Sum:                           | 215             | 258                 | -43       | -16.67%  |