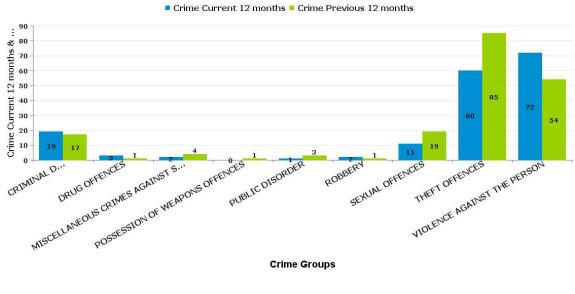

### **BARTON**

| Crime Group                          | % of Current 12mths<br>Crime Against All<br>Crime | Curent 12 mths | Previous 12<br>mths | +/- Crime | % Change | Number of resolved Crimes | Resolved<br>Rate (past<br>12mths) |
|--------------------------------------|---------------------------------------------------|----------------|---------------------|-----------|----------|---------------------------|-----------------------------------|
| CRIMINAL DAMAGE & ARSON              | 7.89%                                             | 18             | 17                  | 1         | 5.88%    | 1                         | 5.56%                             |
| DRUG OFFENCES                        | 2.63%                                             | 6              | 1                   | 5         | 500.00%  | 3                         | 50.00%                            |
| MISCELLANEOUS CRIMES AGAINST SOCIETY | 0.88%                                             | 2              | 2                   | 0         | 0.00%    |                           |                                   |
| POSSESSION OF WEAPONS OFFENCES       | 1.32%                                             | 3              | 3                   | 0         | 0.00%    | 1                         | 33.33%                            |
| PUBLIC DISORDER                      | 3.07%                                             | 7              | 6                   | 1         | 16.67%   |                           |                                   |
| ROBBERY                              | 0.88%                                             | 2              | 6                   | -4        | -66.67%  | 3                         | 150.00%                           |
| SEXUAL OFFENCES                      | 2.19%                                             | 5              | 11                  | -6        | -54.55%  |                           |                                   |
| THEFT OFFENCES                       | 50.88%                                            | 116            | 87                  | 29        | 33.33%   | 13                        | 11.21%                            |
| VIOLENCE AGAINST THE PERSON          | 30.26%                                            | 69             | 50                  | 19        | 38.00%   | 11                        | 15.94%                            |
| Sum:                                 | 100.00%                                           | 228            | 183                 | 45        | 24.59%   | 32                        |                                   |

#### Crime

■ Crime Current 12 months ■ Crime Previous 12 months

**Crime Groups** 