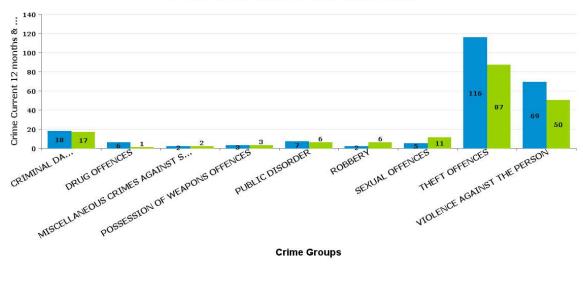

### **BARTON**

| Crime Group                          | % of Current 12mths<br>Crime Against All<br>Crime | Curent 12 mths | Previous 12<br>mths | +/- Crime | % Change | Number of resolved Crimes | Resolved<br>Rate (past<br>12mths) |
|--------------------------------------|---------------------------------------------------|----------------|---------------------|-----------|----------|---------------------------|-----------------------------------|
| CRIMINAL DAMAGE & ARSON              | 7.89%                                             | 18             | 17                  | 1         | 5.88%    | 1                         | 5.56%                             |
| DRUG OFFENCES                        | 2.63%                                             | 6              | 1                   | 5         | 500.00%  | 3                         | 50.00%                            |
| MISCELLANEOUS CRIMES AGAINST SOCIETY | 0.88%                                             | 2              | 2                   | 0         | 0.00%    |                           |                                   |
| POSSESSION OF WEAPONS OFFENCES       | 1.32%                                             | 3              | 3                   | 0         | 0.00%    | 1                         | 33.33%                            |
| PUBLIC DISORDER                      | 3.07%                                             | 7              | 6                   | 1         | 16.67%   |                           |                                   |
| ROBBERY                              | 0.88%                                             | 2              | 6                   | -4        | -66.67%  | 3                         | 150.00%                           |
| SEXUAL OFFENCES                      | 2.19%                                             | 5              | 11                  | -6        | -54.55%  |                           |                                   |
| THEFT OFFENCES                       | 50.88%                                            | 116            | 87                  | 29        | 33.33%   | 13                        | 11.21%                            |
| VIOLENCE AGAINST THE PERSON          | 30.26%                                            | 69             | 50                  | 19        | 38.00%   | 11                        | 15.94%                            |
| Sum:                                 | 100.00%                                           | 228            | 183                 | 45        | 24.59%   | 32                        |                                   |

#### Crime

■ Crime Current 12 months ■ Crime Previous 12 months

**Crime Groups** 