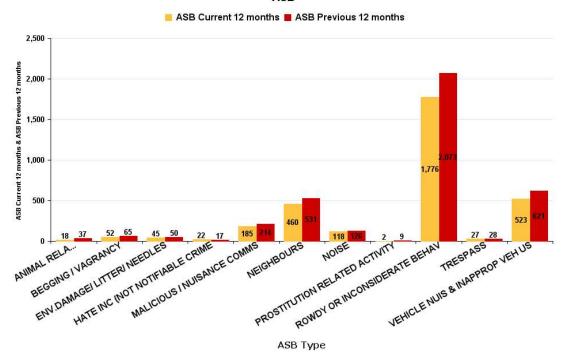

## **KETTERING BOROUGH ASB**

| ASB Type                       | Current 12 mths | Previous 12<br>mths | +/- Crime | % Change |
|--------------------------------|-----------------|---------------------|-----------|----------|
| ANIMAL RELATED INC ANTI-SOCIAL | 18              | 37                  | -19       | -51.35%  |
| BEGGING / VAGRANCY             | 52              | 65                  | -13       | -20.00%  |
| ENV.DAMAGE/ LITTER/ NEEDLES    | 45              | 50                  | -5        | -10.00%  |
| HATE INC (NOT NOTIFIABLE CRIME | 22              | 17                  | 5         | 29.41%   |
| MALICIOUS / NUISANCE COMMS     | 185             | 214                 | -29       | -13.55%  |
| NEIGHBOURS                     | 460             | 531                 | -71       | -13.37%  |
| NOISE                          | 118             | 126                 | -8        | -6.35%   |
| PROSTITUTION RELATED ACTIVITY  | 2               | 9                   | -7        | -77.78%  |
| ROWDY OR INCONSIDERATE BEHAV   | 1776            | 2073                | -297      | -14.33%  |
| TRESPASS                       | 27              | 28                  | -1        | -3.57%   |
| VEHICLE NUIS & INAPPROP VEH US | 523             | 621                 | -98       | -15.78%  |
| Sum:                           | 3228            | 3771                | -543      | -14.40%  |