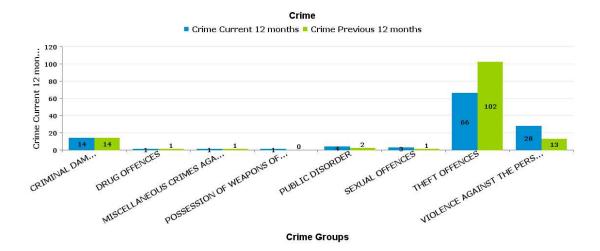

#### **QUEEN ELEANOR AND BUCCLEUCH**

| Crime Group                          | % of Current 12mths<br>Crime Against All Crime | Current 12<br>mths | Previous 12<br>mths | +/- Crime | % Change | Number of resolved Crimes | Resolved<br>Rate (past<br>12mths) |
|--------------------------------------|------------------------------------------------|--------------------|---------------------|-----------|----------|---------------------------|-----------------------------------|
| CRIMINAL DAMAGE & ARSON              | 11.86%                                         | 14                 | 14                  | 0         | 0.00%    |                           |                                   |
| DRUG OFFENCES                        | 0.85%                                          | 1                  | 1                   | 0         | 0.00%    | 1                         | 100.00%                           |
| MISCELLANEOUS CRIMES AGAINST SOCIETY | 0.85%                                          | 1                  | 1                   | 0         | 0.00%    |                           |                                   |
| POSSESSION OF WEAPONS OFFENCES       | 0.85%                                          | 1                  | 0                   | 1         | -100.00% |                           |                                   |
| PUBLIC DISORDER                      | 3.39%                                          | 4                  | 2                   | 2         | 100.00%  | 1                         | 25.00%                            |
| ROBBERY                              |                                                | 0                  | 0                   | 0         | -100.00% | 1                         |                                   |
| SEXUAL OFFENCES                      | 2.54%                                          | 3                  | 1                   | 2         | 200.00%  |                           |                                   |
| THEFT OFFENCES                       | 55.93%                                         | 66                 | 102                 | -36       | -35.29%  | 3                         | 4.55%                             |
| VIOLENCE AGAINST THE PERSON          | 23.73%                                         | 28                 | 13                  | 15        | 115.38%  | 7                         | 25.00%                            |
| Sum:                                 | 100.00%                                        | 118                | 134                 | -16       | -11.94%  | 13                        |                                   |

### Crime

■ Crime Current 12 months ■ Crime Previous 12 months