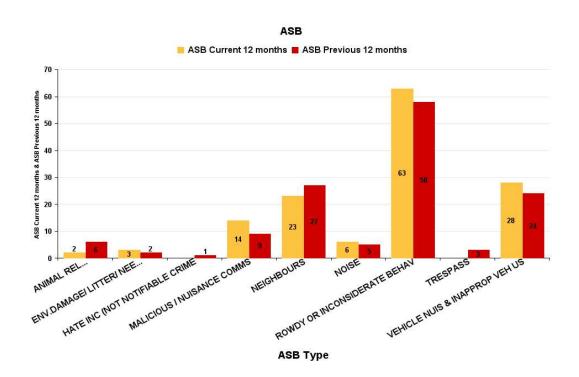

| ASB Type                       | Current 12<br>Months 2018- | 12<br>Months<br>2017-01<br>2017-12 | +/- Crime | % Change |
|--------------------------------|----------------------------|------------------------------------|-----------|----------|
| ANIMAL RELATED INC ANTI-SOCIAL | 2                          | 6                                  | -4        | -66.67%  |
| ENV.DAMAGE/ LITTER/ NEEDLES    | 3                          | 2                                  | 1         | 50.00%   |
| HATE INC (NOT NOTIFIABLE CRIME |                            | 1                                  | -1        | -100.00% |
| MALICIOUS / NUISANCE COMMS     | 14                         | 9                                  | 5         | 55.56%   |
| NEIGHBOURS                     | 23                         | 27                                 | -4        | -14.81%  |
| NOISE                          | 6                          | 5                                  | 1         | 20.00%   |
| ROWDY OR INCONSIDERATE BEHAV   | 63                         | 58                                 | 5         | 8.62%    |
| TRESPASS                       |                            | 3                                  | -3        | -100.00% |
| VEHICLE NUIS & INAPPROP VEH US | 28                         | 24                                 | 4         | 16.67%   |
| Sum:                           | 139                        | 135                                | 4         | 2.96%    |