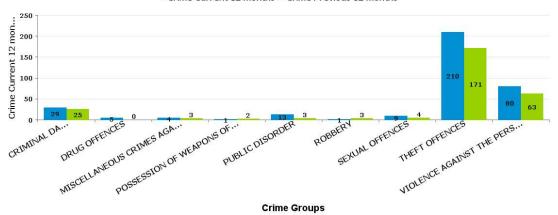

### SLADE

| Crime Group                          | % of Current 12mths<br>Crime Against All Crime | Current 12<br>mths | Previous 12<br>mths | +/- Crime | % Change | Number of resolved Crimes | Resolved<br>Rate (past<br>12mths) |
|--------------------------------------|------------------------------------------------|--------------------|---------------------|-----------|----------|---------------------------|-----------------------------------|
| CRIMINAL DAMAGE & ARSON              | 8.24%                                          | 29                 | 25                  | 4         | 16.00%   | 3                         | 10.34%                            |
| DRUG OFFENCES                        | 1.42%                                          | 5                  | 0                   | 5         | -100.00% | 2                         | 40.00%                            |
| MISCELLANEOUS CRIMES AGAINST SOCIETY | 1.14%                                          | 4                  | 3                   | 1         | 33.33%   | 1                         | 25.00%                            |
| POSSESSION OF WEAPONS OFFENCES       | 0.28%                                          | 1                  | 2                   | -1        | -50.00%  |                           |                                   |
| PUBLIC DISORDER                      | 3.69%                                          | 13                 | 3                   | 10        | 333.33%  | 9                         | 69.23%                            |
| ROBBERY                              | 0.28%                                          | 1                  | 3                   | -2        | -66.67%  |                           |                                   |
| SEXUAL OFFENCES                      | 2.56%                                          | 9                  | 4                   | 5         | 125.00%  | 1                         | 11.11%                            |
| THEFT OFFENCES                       | 59.66%                                         | 210                | 171                 | 39        | 22.81%   | 4                         | 1.90%                             |
| VIOLENCE AGAINST THE PERSON          | 22.73%                                         | 80                 | 63                  | 17        | 26.98%   | 8                         | 10.00%                            |
| Sum:                                 | 100.00%                                        | 352                | 274                 | 78        | 28.47%   | 28                        |                                   |

### Crime

■ Crime Current 12 months ■ Crime Previous 12 months