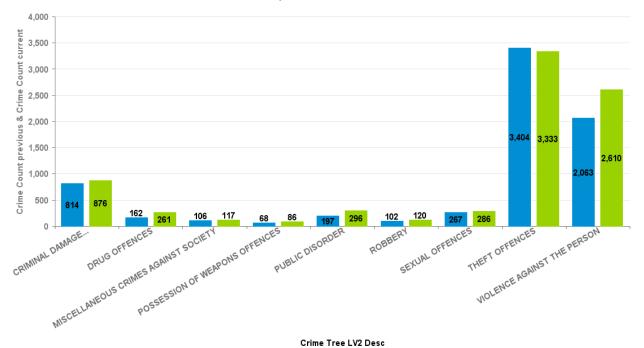

# **KETTERING BOROUGH**

| Crime Group                          | % of Current<br>12mths Crime<br>Against All Crime | Current 12 mths | Previous 12<br>mths | +/- Crime | % Change | Number of resolved Crimes | Resolved Rate<br>(past 12mths) |
|--------------------------------------|---------------------------------------------------|-----------------|---------------------|-----------|----------|---------------------------|--------------------------------|
| CRIMINAL DAMAGE & ARSON              | 10.97%                                            | 876             | 814                 | 62        | 7.62%    | 114                       | 13.01%                         |
| DRUG OFFENCES                        | 3.27%                                             | 261             | 162                 | 99        | 61.11%   | 198                       | 75.86%                         |
| MISCELLANEOUS CRIMES AGAINST SOCIETY | 1.47%                                             | 117             | 106                 | 11        | 10.38%   | 11                        | 9.40%                          |
| POSSESSION OF WEAPONS OFFENCES       | 1.08%                                             | 86              | 68                  | 18        | 26.47%   | 38                        | 44.19%                         |
| PUBLIC DISORDER                      | 3.71%                                             | 296             | 197                 | 99        | 50.25%   | 89                        | 30.07%                         |
| ROBBERY                              | 1.50%                                             | 120             | 102                 | 18        | 17.65%   | 21                        | 17.50%                         |
| SEXUAL OFFENCES                      | 3.58%                                             | 286             | 267                 | 19        | 7.12%    | 27                        | 9.44%                          |
| THEFT OFFENCES                       | 41.74%                                            | 3333            | 3404                | -71       | -2.09%   | 271                       | 8.13%                          |
| VIOLENCE AGAINST THE PERSON          | 32.69%                                            | 2610            | 2063                | 547       | 26.51%   | 420                       | 16.09%                         |
|                                      |                                                   |                 |                     | 0         | -100.00% | 3                         |                                |
| Sum:                                 | 100.00%                                           | 7985            | 7183                | 802       | 11.17%   | 1192                      |                                |

All Crime

Crime Count previous Crime Count current

 OFFICIAL
 Dated:
 04 Jan 2019

 Webi 4.1 Report
 14:24