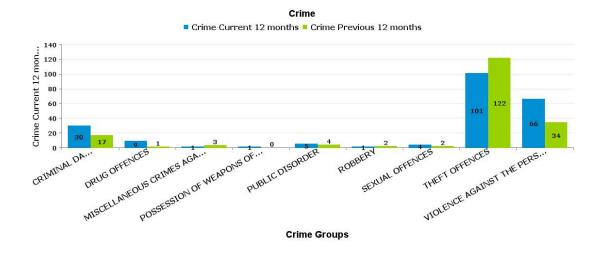

#### WELLAND

| Crime Group                          | % of Current 12mths<br>Crime Against All Crime | Current 12<br>mths | Previous 12<br>mths | +/- Crime | % Change | Number of<br>resolved<br>Crimes | Resolved<br>Rate (past<br>12mths) |
|--------------------------------------|------------------------------------------------|--------------------|---------------------|-----------|----------|---------------------------------|-----------------------------------|
| CRIMINAL DAMAGE & ARSON              | 13.76%                                         | 30                 | 17                  | 13        | 76.47%   | 13                              | 43.33%                            |
| DRUG OFFENCES                        | 4.13%                                          | 9                  | 1                   | 8         | 800.00%  | 17                              | 188.89%                           |
| MISCELLANEOUS CRIMES AGAINST SOCIETY | 0.46%                                          | 1                  | 3                   | -2        | -66.67%  | 1                               | 100.00%                           |
| POSSESSION OF WEAPONS OFFENCES       | 0.46%                                          | 1                  | 0                   | 1         | -100.00% | 2                               | 200.00%                           |
| PUBLIC DISORDER                      | 2.29%                                          | 5                  | 4                   | 1         | 25.00%   | 4                               | 80.00%                            |
| ROBBERY                              | 0.46%                                          | 1                  | 2                   | -1        | -50.00%  | 3                               | 300.00%                           |
| SEXUAL OFFENCES                      | 1.83%                                          | 4                  | 2                   | 2         | 100.00%  | 4                               | 100.00%                           |
| THEFT OFFENCES                       | 46.33%                                         | 101                | 122                 | -21       | -17.21%  | 12                              | 11.88%                            |
| VIOLENCE AGAINST THE PERSON          | 30.28%                                         | 66                 | 34                  | 32        | 94.12%   | 37                              | 56.06%                            |
|                                      |                                                | 0                  | 0                   | 0         | -100.00% | 2                               |                                   |
| Sum:                                 | 100.00%                                        | 218                | 185                 | 33        | 17.84%   | 95                              |                                   |