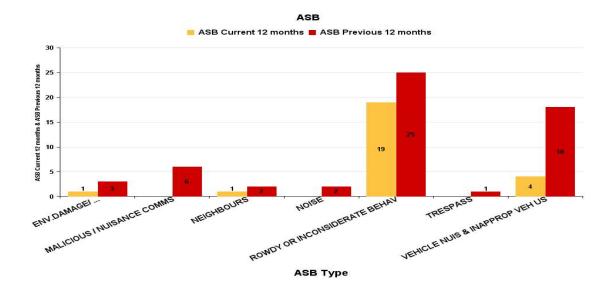

#### **Queen Eleanor and Buccleuch**

| ASB Type                       | Current 12<br>Months 2018-<br>01 2018-12 | 12<br>Months<br>2017-01<br>2017-12 | +/- Crime | % Change |
|--------------------------------|------------------------------------------|------------------------------------|-----------|----------|
| ENV.DAMAGE/ LITTER/ NEEDLES    | 1                                        | 3                                  | -2        | -66.67%  |
| MALICIOUS / NUISANCE COMMS     |                                          | 6                                  | -6        | -100.00% |
| NEIGHBOURS                     | 1                                        | 2                                  | -1        | -50.00%  |
| NOISE                          |                                          | 2                                  | -2        | -100.00% |
| ROWDY OR INCONSIDERATE BEHAV   | 19                                       | 25                                 | -6        | -24.00%  |
| TRESPASS                       |                                          | 1                                  | -1        | -100.00% |
| VEHICLE NUIS & INAPPROP VEH US | 4                                        | 18                                 | -14       | -77.78%  |
| Sum:                           | 25                                       | 57                                 | -32       | -56.14%  |