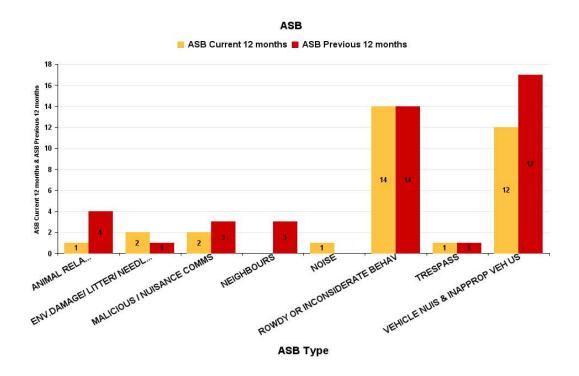

## Welland

| ASB Type                       | Current 12<br>Months 2018-<br>01 2018-11 | 12<br>Months<br>2017-01<br>2017-12 | +/- Crime | % Change |
|--------------------------------|------------------------------------------|------------------------------------|-----------|----------|
| ANIMAL RELATED INC ANTI-SOCIAL | 1                                        | 4                                  | -3        | -75.00%  |
| ENV.DAMAGE/ LITTER/ NEEDLES    | 2                                        | 1                                  | 1         | 100.00%  |
| MALICIOUS / NUISANCE COMMS     | 2                                        | 3                                  | -1        | -33.33%  |
| NEIGHBOURS                     |                                          | 3                                  | -3        | -100.00% |
| NOISE                          | 1                                        |                                    | 1         | -100.00% |
| ROWDY OR INCONSIDERATE BEHAV   | 14                                       | 14                                 | 0         | 0.00%    |
| TRESPASS                       | 1                                        | 1                                  | 0         | 0.00%    |
| VEHICLE NUIS & INAPPROP VEH US | 12                                       | 17                                 | -5        | -29.41%  |
| Sum:                           | 33                                       | 43                                 | -10       | -23.26%  |