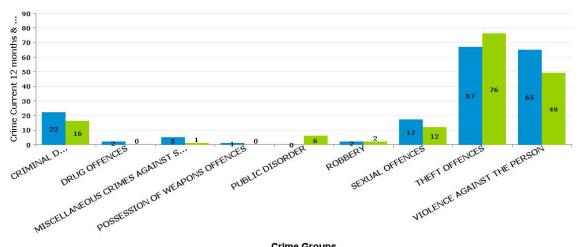

# **DESBOROUGH ST GILES**

| Crime Group                          | Current 12<br>mths | Previous12<br>mths | +/- Crime | % Change | Number of resolved Crimes | Resolved<br>Rate (past<br>12mths) |
|--------------------------------------|--------------------|--------------------|-----------|----------|---------------------------|-----------------------------------|
| CRIMINAL DAMAGE & ARSON              | 22                 | 16                 | 6         | 37.50%   | 1                         | 4.55%                             |
| DRUG OFFENCES                        | 2                  | 0                  | 2         | -100.00% | 1                         | 50.00%                            |
| MISCELLANEOUS CRIMES AGAINST SOCIETY | 5                  | 1                  | 4         | 400.00%  | 1                         | 20.00%                            |
| POSSESSION OF WEAPONS OFFENCES       | 1                  | 0                  | 1         | -100.00% |                           |                                   |
| PUBLIC DISORDER                      | 0                  | 6                  | -6        | -100.00% |                           |                                   |
| ROBBERY                              | 2                  | 2                  | 0         | 0.00%    | 1                         | 50.00%                            |
| SEXUAL OFFENCES                      | 17                 | 12                 | 5         | 41.67%   | 5                         | 29.41%                            |
| THEFT OFFENCES                       | 67                 | 76                 | -9        | -11.84%  |                           |                                   |
| VIOLENCE AGAINST THE PERSON          | 65                 | 49                 | 16        | 32.65%   | 8                         | 12.31%                            |