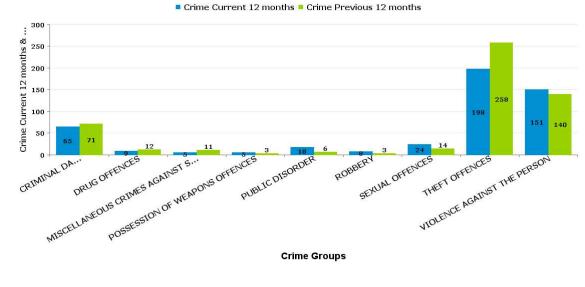

# **ROTHWELL**

| Crime Group                          | Current 12<br>mths | Previous12<br>mths | +/- Crime | % Change | Number of resolved Crimes | Resolved<br>Rate (past<br>12mths) |
|--------------------------------------|--------------------|--------------------|-----------|----------|---------------------------|-----------------------------------|
| CRIMINAL DAMAGE & ARSON              | 65                 | 71                 | -6        | -8.45%   | 10                        | 15.38%                            |
| DRUG OFFENCES                        | 9                  | 12                 | -3        | -25.00%  | 7                         | 77.78%                            |
| MISCELLANEOUS CRIMES AGAINST SOCIETY | 5                  | 11                 | -6        | -54.55%  | 1                         | 20.00%                            |
| POSSESSION OF WEAPONS OFFENCES       | 5                  | 3                  | 2         | 66.67%   |                           |                                   |
| PUBLIC DISORDER                      | 18                 | 6                  | 12        | 200.00%  | 4                         | 22.22%                            |
| ROBBERY                              | 8                  | 3                  | 5         | 166.67%  |                           |                                   |
| SEXUAL OFFENCES                      | 24                 | 14                 | 10        | 71.43%   | 4                         | 16.67%                            |
| THEFT OFFENCES                       | 198                | 258                | -60       | -23.26%  | 8                         | 4.04%                             |
| VIOLENCE AGAINST THE PERSON          | 151                | 140                | 11        | 7.86%    | 22                        | 14.57%                            |