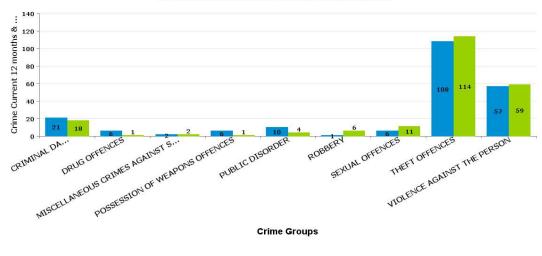

# **BARTON**

| Crime Group                          | Current 12<br>mths | Previous12<br>mths | +/- Crime | % Change | Number of resolved Crimes | Resolved<br>Rate (past<br>12mths) |
|--------------------------------------|--------------------|--------------------|-----------|----------|---------------------------|-----------------------------------|
| CRIMINAL DAMAGE & ARSON              | 21                 | 18                 | 3         | 16.67%   | 1                         | 4.76%                             |
| DRUG OFFENCES                        | 6                  | 1                  | 5         | 500.00%  | 3                         | 50.00%                            |
| MISCELLANEOUS CRIMES AGAINST SOCIETY | 2                  | 2                  | 0         | 0.00%    |                           |                                   |
| POSSESSION OF WEAPONS OFFENCES       | 6                  | 1                  | 5         | 500.00%  | 2                         | 33.33%                            |
| PUBLIC DISORDER                      | 10                 | 4                  | 6         | 150.00%  |                           |                                   |
| ROBBERY                              | 1                  | 6                  | -5        | -83.33%  | 3                         | 300.00%                           |
| SEXUAL OFFENCES                      | 6                  | 11                 | -5        | -45.45%  |                           |                                   |
| THEFT OFFENCES                       | 108                | 114                | -6        | -5.26%   | 6                         | 5.56%                             |
| VIOLENCE AGAINST THE PERSON          | 57                 | 59                 | -2        | -3.39%   | 11                        | 19.30%                            |

#### Crime

■ Crime Current 12 months ■ Crime Previous 12 months