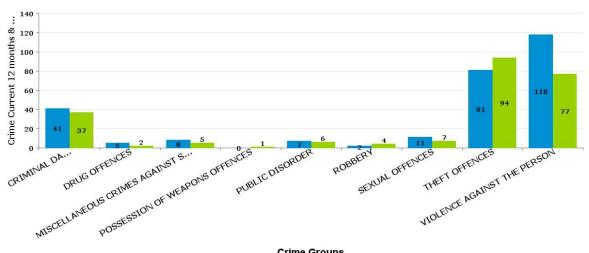

# **DESBOROUGH LOATLAND**

| Crime Group                          | Current 12<br>mths | Previous12<br>mths | +/- Crime | % Change | Number of resolved Crimes | Resolved<br>Rate (past<br>12mths) |
|--------------------------------------|--------------------|--------------------|-----------|----------|---------------------------|-----------------------------------|
| CRIMINAL DAMAGE & ARSON              | 41                 | 37                 | 4         | 10.81%   | 3                         | 7.32%                             |
| DRUG OFFENCES                        | 5                  | 2                  | 3         | 150.00%  | 4                         | 80.00%                            |
| MISCELLANEOUS CRIMES AGAINST SOCIETY | 8                  | 5                  | 3         | 60.00%   | 1                         | 12.50%                            |
| POSSESSION OF WEAPONS OFFENCES       | 0                  | 1                  | -1        | -100.00% |                           |                                   |
| PUBLIC DISORDER                      | 7                  | 6                  | 1         | 16.67%   | 1                         | 14.29%                            |
| ROBBERY                              | 2                  | 4                  | -2        | -50.00%  |                           |                                   |
| SEXUAL OFFENCES                      | 11                 | 7                  | 4         | 57.14%   | 1                         | 9.09%                             |
| THEFT OFFENCES                       | 81                 | 94                 | -13       | -13.83%  |                           |                                   |
| VIOLENCE AGAINST THE PERSON          | 118                | 77                 | 41        | 53.25%   | 28                        | 23.73%                            |

#### Crime

**Crime Groups** 