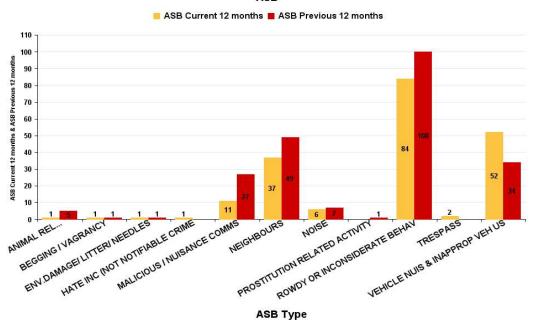

# **KETTERING BOROUGH ASB**

| ASB Type                       | Current 12 mths | Previous 12<br>mths | +/- Crime | % Change |
|--------------------------------|-----------------|---------------------|-----------|----------|
| ANIMAL RELATED INC ANTI-SOCIAL | 21              | 47                  | -26       | -55.32%  |
| BEGGING / VAGRANCY             | 50              | 77                  | -27       | -35.06%  |
| ENV.DAMAGE/ LITTER/ NEEDLES    | 44              | 50                  | -6        | -12.00%  |
| HATE INC (NOT NOTIFIABLE CRIME | 24              | 10                  | 14        | 140.00%  |
| MALICIOUS / NUISANCE COMMS     | 189             | 247                 | -58       | -23.48%  |
| NEIGHBOURS                     | 419             | 599                 | -180      | -30.05%  |
| NOISE                          | 85              | 152                 | -67       | -44.08%  |
| PROSTITUTION RELATED ACTIVITY  | 2               | 15                  | -13       | -86.67%  |
| ROWDY OR INCONSIDERATE BEHAV   | 1801            | 2343                | -542      | -23.13%  |
| TRESPASS                       | 24              | 38                  | -14       | -36.84%  |
| VEHICLE NUIS & INAPPROP VEH US | 552             | 691                 | -139      | -20.12%  |
| Sum:                           | 3211            | 4269                | -1058     | -24.78%  |