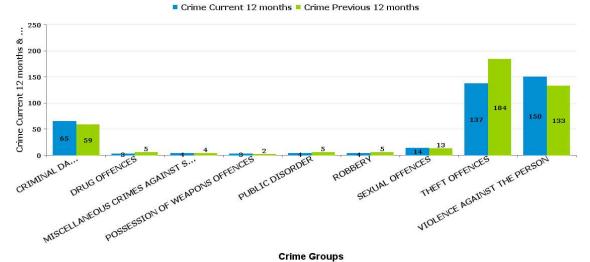

#### **BURTON LATIMER**

| Crime Group                          | Current 12<br>mths | Previous12<br>mths | +/- Crime | % Change | Number of resolved Crimes | Resolved<br>Rate (past<br>12mths) |
|--------------------------------------|--------------------|--------------------|-----------|----------|---------------------------|-----------------------------------|
| CRIMINAL DAMAGE & ARSON              | 65                 | 59                 | 6         | 10.17%   | 8                         | 12.31%                            |
| DRUG OFFENCES                        | 3                  | 5                  | -2        | -40.00%  | 2                         | 66.67%                            |
| MISCELLANEOUS CRIMES AGAINST SOCIETY | 4                  | 4                  | 0         | 0.00%    | 1                         | 25.00%                            |
| POSSESSION OF WEAPONS OFFENCES       | 3                  | 2                  | 1         | 50.00%   |                           |                                   |
| PUBLIC DISORDER                      | 4                  | 5                  | -1        | -20.00%  | 1                         | 25.00%                            |
| ROBBERY                              | 4                  | 5                  | -1        | -20.00%  | 1                         | 25.00%                            |
| SEXUAL OFFENCES                      | 14                 | 13                 | 1         | 7.69%    |                           |                                   |
| THEFT OFFENCES                       | 137                | 184                | -47       | -25.54%  | 12                        | 8.76%                             |
| VIOLENCE AGAINST THE PERSON          | 150                | 133                | 17        | 12.78%   | 26                        | 17.33%                            |

# Crime