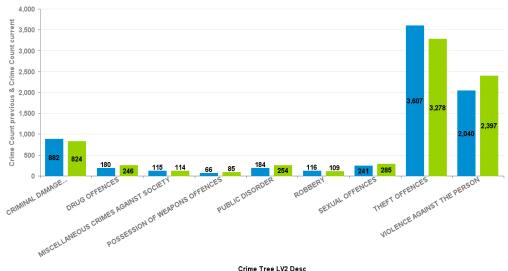

# **KETTERING BOROUGH**

Current 12 Months 2017-09 2018-08

Previous 12 Months 2016-09 2017-08

| Crime Group                             | Current 12 mths | Previous 12 mths | +/- Crime | % Change | Number of<br>resolved<br>Crimes | Resolved<br>Rate (past<br>12mths) |
|-----------------------------------------|-----------------|------------------|-----------|----------|---------------------------------|-----------------------------------|
| CRIMINAL DAMAGE & ARSON                 | 824             | 882              | -58       | -6.58%   | 115                             | 13.96%                            |
| DRUG OFFENCES                           | 246             | 180              | 66        | 36.67%   | 171                             | 69.51%                            |
| MISCELLANEOUS CRIMES AGAINST<br>SOCIETY | 114             | 115              | -1        | -0.87%   | 23                              | 20.18%                            |
| POSSESSION OF WEAPONS<br>OFFENCES       | 85              | 66               | 19        | 28.79%   | 36                              | 42.35%                            |
| PUBLIC DISORDER                         | 254             | 184              | 70        | 38.04%   | 76                              | 29.92%                            |
| ROBBERY                                 | 109             | 116              | -7        | -6.03%   | 28                              | 25.69%                            |
| SEXUAL OFFENCES                         | 285             | 241              | 44        | 18.26%   | 30                              | 10.53%                            |
| THEFT OFFENCES                          | 3278            | 3607             | -329      | -9.12%   | 323                             | 9.85%                             |
| VIOLENCE AGAINST THE PERSON             | 2397            | 2040             | 357       | 17.50%   | 467                             | 19.48%                            |

### All Crime ■ Crime Count previous ■ Crime Count current

Crime Tree LV2 Desc

N OFFICIAL Dated: 02 Sep 2018 03:19
Webi 4.1 Report