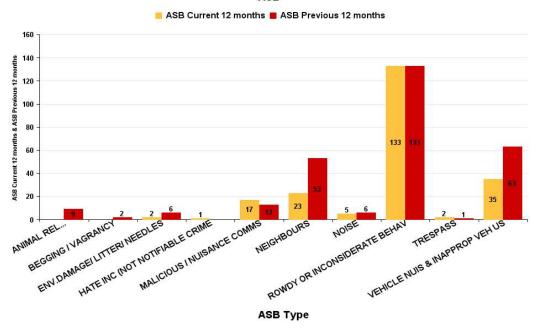

# Rothwell

| ASB Type                       | Current 12 mths | Previous<br>12 mths | +/- Crime | % Change |
|--------------------------------|-----------------|---------------------|-----------|----------|
| ANIMAL RELATED INC ANTI-SOCIAL |                 | 9                   | -9        | -100.00% |
| BEGGING / VAGRANCY             |                 | 2                   | -2        | -100.00% |
| ENV.DAMAGE/ LITTER/ NEEDLES    | 2               | 6                   | -4        | -66.67%  |
| HATE INC (NOT NOTIFIABLE CRIME | 1               |                     | 1         | -100.00% |
| MALICIOUS / NUISANCE COMMS     | 17              | 13                  | 4         | 30.77%   |
| NEIGHBOURS                     | 23              | 53                  | -30       | -56.60%  |
| NOISE                          | 5               | 6                   | -1        | -16.67%  |
| ROWDY OR INCONSIDERATE BEHAV   | 133             | 133                 | 0         | 0.00%    |
| TRESPASS                       | 2               | 1                   | 1         | 100.00%  |
| VEHICLE NUIS & INAPPROP VEH US | 35              | 63                  | -28       | -44.44%  |
| Sum:                           | 218             | 286                 | -68       | -23.78%  |