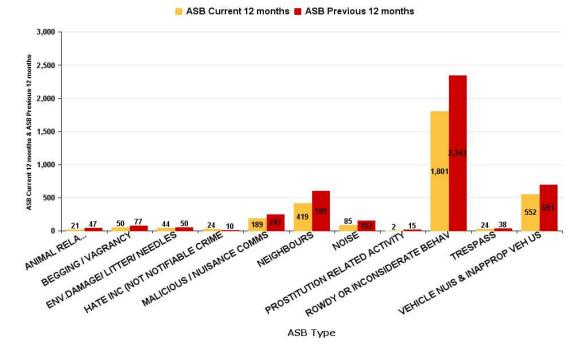

# **KETTERING BOROUGH ASB**

| ASB Type                       | Current 12 mths | Previous 12<br>mths | +/- Crime | % Change |
|--------------------------------|-----------------|---------------------|-----------|----------|
| ANIMAL RELATED INC ANTI-SOCIAL | 21              | 47                  | -26       | -55.32%  |
| BEGGING / VAGRANCY             | 50              | 77                  | -27       | -35.06%  |
| ENV.DAMAGE/ LITTER/ NEEDLES    | 44              | 50                  | -6        | -12.00%  |
| HATE INC (NOT NOTIFIABLE CRIME | 24              | 10                  | 14        | 140.00%  |
| MALICIOUS / NUISANCE COMMS     | 189             | 247                 | -58       | -23.48%  |
| NEIGHBOURS                     | 419             | 599                 | -180      | -30.05%  |
| NOISE                          | 85              | 152                 | -67       | -44.08%  |
| PROSTITUTION RELATED ACTIVITY  | 2               | 15                  | -13       | -86.67%  |
| ROWDY OR INCONSIDERATE BEHAV   | 1801            | 2343                | -542      | -23.13%  |
| TRESPASS                       | 24              | 38                  | -14       | -36.84%  |
| VEHICLE NUIS & INAPPROP VEH US | 552             | 691                 | -139      | -20.12%  |
| Sum:                           | 3211            | 4269                | -1058     | -24.78%  |