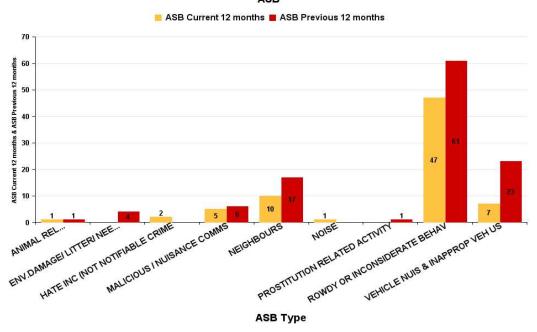

# **Desborough Loatland**

| ASB Type                       | Current 12<br>mths | Previous<br>12 mths | +/- Crime | % Change |
|--------------------------------|--------------------|---------------------|-----------|----------|
| ANIMAL RELATED INC ANTI-SOCIAL | 2                  | 3                   | -1        | -33.33%  |
| ENV.DAMAGE/ LITTER/ NEEDLES    | 1                  | 1                   | 0         | 0.00%    |
| MALICIOUS / NUISANCE COMMS     | 10                 | 13                  | -3        | -23.08%  |
| NEIGHBOURS                     | 23                 | 25                  | -2        | -8.00%   |
| NOISE                          | 2                  | 1                   | 1         | 100.00%  |
| PROSTITUTION RELATED ACTIVITY  |                    | 1                   | -1        | -100.00% |
| ROWDY OR INCONSIDERATE BEHAV   | 63                 | 74                  | -11       | -14.86%  |
| TRESPASS                       | 1                  | 4                   | -3        | -75.00%  |
| VEHICLE NUIS & INAPPROP VEH US | 32                 | 57                  | -25       | -43.86%  |
| Sum:                           | 134                | 179                 | -45       | -25.14%  |