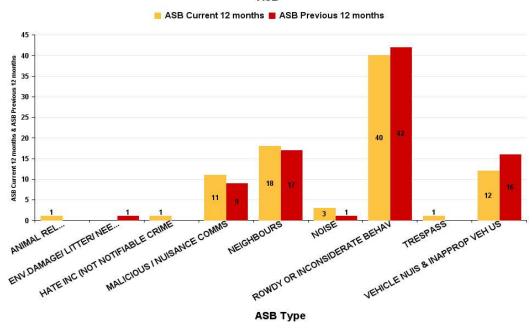

#### **Barton**

| ASB Type                       | Current 12<br>mths | Previous<br>12 mths | +/- Crime | % Change |
|--------------------------------|--------------------|---------------------|-----------|----------|
| ANIMAL RELATED INC ANTI-SOCIAL | 1                  |                     | 1         | -100.00% |
| ENV.DAMAGE/ LITTER/ NEEDLES    |                    | 1                   | -1        | -100.00% |
| HATE INC (NOT NOTIFIABLE CRIME | 1                  |                     | 1         | -100.00% |
| MALICIOUS / NUISANCE COMMS     | 11                 | 9                   | 2         | 22.22%   |
| NEIGHBOURS                     | 18                 | 17                  | 1         | 5.88%    |
| NOISE                          | 3                  | 1                   | 2         | 200.00%  |
| ROWDY OR INCONSIDERATE BEHAV   | 40                 | 42                  | -2        | -4.76%   |
| TRESPASS                       | 1                  |                     | 1         | -100.00% |
| VEHICLE NUIS & INAPPROP VEH US | 12                 | 16                  | -4        | -25.00%  |
| Sum:                           | 87                 | 86                  | 1         | 1.16%    |