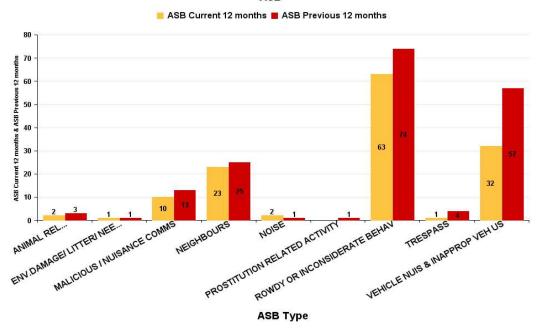

#### **Burton Latimer**

| ASB Type                       | Current 12 mths | Previous<br>12 mths | +/- Crime | % Change |
|--------------------------------|-----------------|---------------------|-----------|----------|
| ANIMAL RELATED INC ANTI-SOCIAL | 1               | 5                   | -4        | -80.00%  |
| BEGGING / VAGRANCY             | 1               | 1                   | 0         | 0.00%    |
| ENV.DAMAGE/ LITTER/ NEEDLES    | 1               | 1                   | 0         | 0.00%    |
| HATE INC (NOT NOTIFIABLE CRIME | 1               |                     | 1         | -100.00% |
| MALICIOUS / NUISANCE COMMS     | 11              | 27                  | -16       | -59.26%  |
| NEIGHBOURS                     | 37              | 49                  | -12       | -24.49%  |
| NOISE                          | 6               | 7                   | -1        | -14.29%  |
| PROSTITUTION RELATED ACTIVITY  |                 | 1                   | -1        | -100.00% |
| ROWDY OR INCONSIDERATE BEHAV   | 84              | 100                 | -16       | -16.00%  |
| TRESPASS                       | 2               |                     | 2         | -100.00% |
| VEHICLE NUIS & INAPPROP VEH US | 52              | 34                  | 18        | 52.94%   |
| Sum:                           | 196             | 225                 | -29       | -12.89%  |