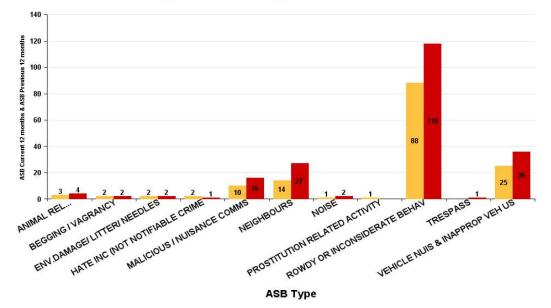

### **Pipers Hill**

| ASB Type                       | Current 12<br>Months 2017-<br>09 2018-08 | 12<br>Months<br>2016-09<br>2017-08 | +/- Crime | % Change |
|--------------------------------|------------------------------------------|------------------------------------|-----------|----------|
| ANIMAL RELATED INC ANTI-SOCIAL | 3                                        | 4                                  | -1        | -25.00%  |
| BEGGING / VAGRANCY             | 2                                        | 2                                  | 0         | 0.00%    |
| ENV.DAMAGE/ LITTER/ NEEDLES    | 2                                        | 2                                  | 0         | 0.00%    |
| HATE INC (NOT NOTIFIABLE CRIME | 2                                        | 1                                  | 1         | 100.00%  |
| MALICIOUS / NUISANCE COMMS     | 10                                       | 16                                 | -6        | -37.50%  |
| NEIGHBOURS                     | 14                                       | 27                                 | -13       | -48.15%  |
| NOISE                          | 1                                        | 2                                  | -1        | -50.00%  |
| PROSTITUTION RELATED ACTIVITY  | 1                                        |                                    | 1         | -100.00% |
| ROWDY OR INCONSIDERATE BEHAV   | 88                                       | 118                                | -30       | -25.42%  |
| TRESPASS                       |                                          | 1                                  | -1        | -100.00% |
| VEHICLE NUIS & INAPPROP VEH US | 25                                       | 36                                 | -11       | -30.56%  |
| Sum:                           | 148                                      | 209                                | -61       | -29.19%  |