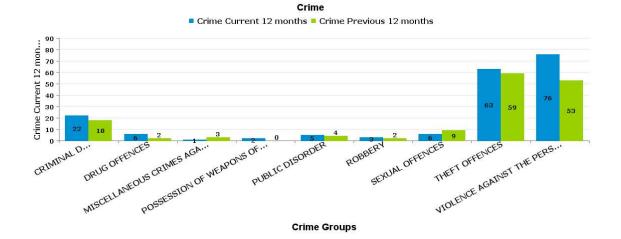

### BRAMBLESIDE

| Crime Group                          | Current 12<br>mths | Previous 12<br>mths | +/- Crime | % Change | Number of<br>resolved Crimes | Resolved<br>Rate (past<br>12mths) |
|--------------------------------------|--------------------|---------------------|-----------|----------|------------------------------|-----------------------------------|
| CRIMINAL DAMAGE & ARSON              | 22                 | 18                  | 4         | 22.22%   | 1                            | 4.55%                             |
| DRUG OFFENCES                        | 6                  | 2                   | 4         | 200.00%  | 5                            | 83.33%                            |
| MISCELLANEOUS CRIMES AGAINST SOCIETY | 1                  | 3                   | -2        | -66.67%  |                              |                                   |
| POSSESSION OF WEAPONS OFFENCES       | 2                  | 0                   | 2         | -100.00% | 1                            | 50.00%                            |
| PUBLIC DISORDER                      | 5                  | 4                   | 1         | 25.00%   |                              |                                   |
| ROBBERY                              | 3                  | 2                   | 1         | 50.00%   | 1                            | 33.33%                            |
| SEXUAL OFFENCES                      | 6                  | 9                   | -3        | -33.33%  | 1                            | 16.67%                            |
| THEFT OFFENCES                       | 63                 | 59                  | 4         | 6.78%    |                              |                                   |
| VIOLENCE AGAINST THE PERSON          | 76                 | 53                  | 23        | 43.40%   | 16                           | 21.05%                            |

Crime

**Crime Groups** 