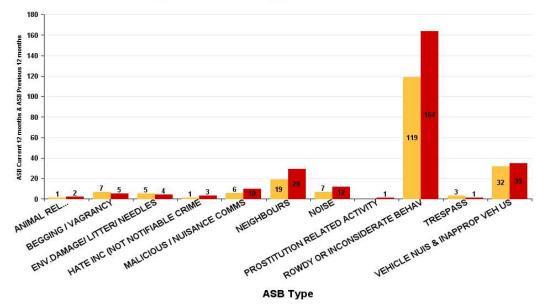

### Northfield

| ASB Type                       | Current 12<br>Months 2017-<br>09 2018-08 | 12<br>Months<br>2016-09<br>2017-08 | +/- Crime | % Change |
|--------------------------------|------------------------------------------|------------------------------------|-----------|----------|
| ANIMAL RELATED INC ANTI-SOCIAL | 1                                        | 2                                  | -1        | -50.00%  |
| BEGGING / VAGRANCY             | 7                                        | 5                                  | 2         | 40.00%   |
| ENV.DAMAGE/ LITTER/ NEEDLES    | 5                                        | 4                                  | 1         | 25.00%   |
| HATE INC (NOT NOTIFIABLE CRIME | 1                                        | 3                                  | -2        | -66.67%  |
| MALICIOUS / NUISANCE COMMS     | 6                                        | 10                                 | -4        | -40.00%  |
| NEIGHBOURS                     | 19                                       | 29                                 | -10       | -34.48%  |
| NOISE                          | 7                                        | 12                                 | -5        | -41.67%  |
| PROSTITUTION RELATED ACTIVITY  |                                          | 1                                  | -1        | -100.00% |
| ROWDY OR INCONSIDERATE BEHAV   | 119                                      | 164                                | -45       | -27.44%  |
| TRESPASS                       | 3                                        | 1                                  | 2         | 200.00%  |
| VEHICLE NUIS & INAPPROP VEH US | 32                                       | 35                                 | -3        | -8.57%   |
| Sum:                           | 200                                      | 266                                | -66       | -24.81%  |