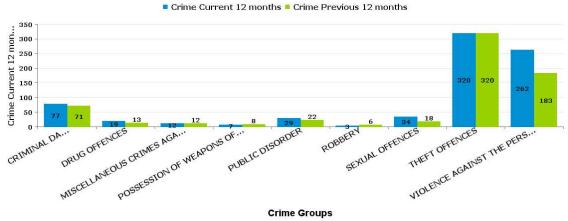

### ST MICHAELS AND WICKSTEED

| Crime Group                          | Current 12<br>mths | Previous 12<br>mths | +/- Crime | % Change | Number of<br>resolved Crimes | Resolved<br>Rate (past<br>12mths) |
|--------------------------------------|--------------------|---------------------|-----------|----------|------------------------------|-----------------------------------|
| CRIMINAL DAMAGE & ARSON              | 77                 | 71                  | 6         | 8.45%    | 6                            | 7.79%                             |
| DRUG OFFENCES                        | 19                 | 13                  | 6         | 46.15%   | 13                           | 68.42%                            |
| MISCELLANEOUS CRIMES AGAINST SOCIETY | 12                 | 12                  | 0         | 0.00%    | 5                            | 41.67%                            |
| POSSESSION OF WEAPONS OFFENCES       | 7                  | 8                   | -1        | -12.50%  | 1                            | 14.29%                            |
| PUBLIC DISORDER                      | 29                 | 22                  | 7         | 31.82%   | 8                            | 27.59%                            |
| ROBBERY                              | 3                  | 6                   | -3        | -50.00%  |                              |                                   |
| SEXUAL OFFENCES                      | 34                 | 18                  | 16        | 88.89%   | 4                            | 11.76%                            |
| THEFT OFFENCES                       | 320                | 320                 | 0         | 0.00%    | 23                           | 7.19%                             |
| VIOLENCE AGAINST THE PERSON          | 262                | 183                 | 79        | 43.17%   | 46                           | 17.56%                            |