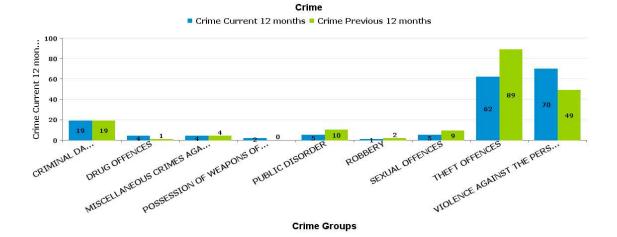

### ISE LODGE

| Crime Group                          | Current 12<br>mths | Previous 12<br>mths | +/- Crime | % Change | Number of<br>resolved Crimes | Resolved<br>Rate (past<br>12mths) |
|--------------------------------------|--------------------|---------------------|-----------|----------|------------------------------|-----------------------------------|
| CRIMINAL DAMAGE & ARSON              | 19                 | 19                  | 0         | 0.00%    | 5                            | 26.32%                            |
| DRUG OFFENCES                        | 4                  | 1                   | 3         | 300.00%  | 2                            | 50.00%                            |
| MISCELLANEOUS CRIMES AGAINST SOCIETY | 4                  | 4                   | 0         | 0.00%    | 2                            | 50.00%                            |
| POSSESSION OF WEAPONS OFFENCES       | 2                  | 0                   | 2         | -100.00% | 1                            | 50.00%                            |
| PUBLIC DISORDER                      | 5                  | 10                  | -5        | -50.00%  | 3                            | 60.00%                            |
| ROBBERY                              | 1                  | 2                   | -1        | -50.00%  |                              |                                   |
| SEXUAL OFFENCES                      | 5                  | 9                   | -4        | -44.44%  |                              |                                   |
| THEFT OFFENCES                       | 62                 | 89                  | -27       | -30.34%  | 14                           | 22.58%                            |
| VIOLENCE AGAINST THE PERSON          | 70                 | 49                  | 21        | 42.86%   | 22                           | 31.43%                            |