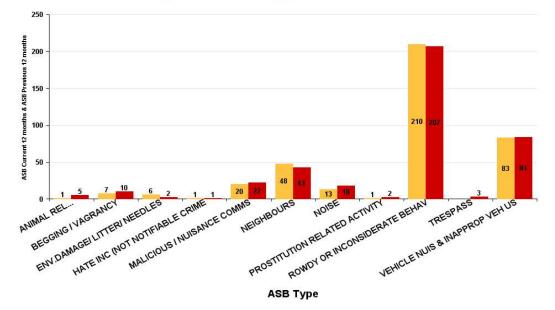

ASB

| ASB Type                       | Current 12<br>Months 2017-<br>09 2018-08 | 12<br>Months<br>2016-09<br>2017-08 | +/- Crime | % Change |
|--------------------------------|------------------------------------------|------------------------------------|-----------|----------|
| ANIMAL RELATED INC ANTI-SOCIAL | 1                                        | 5                                  | -4        | -80.00%  |
| BEGGING / VAGRANCY             | 7                                        | 10                                 | -3        | -30.00%  |
| ENV.DAMAGE/ LITTER/ NEEDLES    | 6                                        | 2                                  | 4         | 200.00%  |
| HATE INC (NOT NOTIFIABLE CRIME | 1                                        | 1                                  | 0         | 0.00%    |
| MALICIOUS / NUISANCE COMMS     | 20                                       | 22                                 | -2        | -9.09%   |
| NEIGHBOURS                     | 48                                       | 43                                 | 5         | 11.63%   |
| NOISE                          | 13                                       | 18                                 | -5        | -27.78%  |
| PROSTITUTION RELATED ACTIVITY  | 1                                        | 2                                  | -1        | -50.00%  |
| ROWDY OR INCONSIDERATE BEHAV   | 210                                      | 207                                | 3         | 1.45%    |
| TRESPASS                       |                                          | 3                                  | -3        | -100.00% |
| VEHICLE NUIS & INAPPROP VEH US | 83                                       | 84                                 | -1        | -1.19%   |
| Sum:                           | 390                                      | 397                                | -7        | -1.76%   |

### St Michaels and Wicksteed

ASB