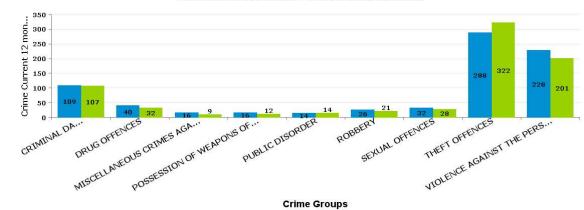

## ALL SAINTS

| Crime Group                          | Current 12<br>mths | Previous 12<br>mths | +/- Crime | % Change | Number of<br>resolved Crimes | Resolved<br>Rate (past<br>12mths) |
|--------------------------------------|--------------------|---------------------|-----------|----------|------------------------------|-----------------------------------|
| CRIMINAL DAMAGE & ARSON              | 109                | 107                 | 2         | 1.87%    | 10                           | 9.17%                             |
| DRUG OFFENCES                        | 40                 | 32                  | 8         | 25.00%   | 29                           | 72.50%                            |
| MISCELLANEOUS CRIMES AGAINST SOCIETY | 16                 | 9                   | 7         | 77.78%   | 1                            | 6.25%                             |
| POSSESSION OF WEAPONS OFFENCES       | 16                 | 12                  | 4         | 33.33%   | 9                            | 56.25%                            |
| PUBLIC DISORDER                      | 14                 | 14                  | 0         | 0.00%    | 6                            | 42.86%                            |
| ROBBERY                              | 26                 | 21                  | 5         | 23.81%   | 6                            | 23.08%                            |
| SEXUAL OFFENCES                      | 32                 | 28                  | 4         | 14.29%   | 5                            | 15.63%                            |
| THEFT OFFENCES                       | 288                | 322                 | -34       | -10.56%  | 26                           | 9.03%                             |
| VIOLENCE AGAINST THE PERSON          | 228                | 201                 | 27        | 13.43%   | 41                           | 17.98%                            |

Crime

Crime Current 12 months Crime Previous 12 months