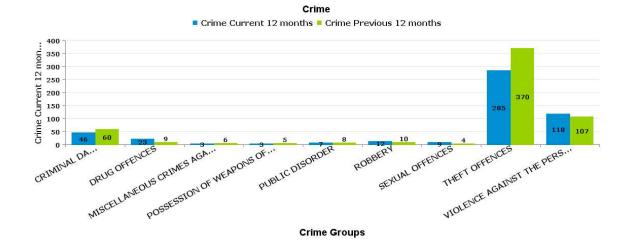

### NORTHFIELD

| Crime Group                          | Current 12<br>mths | Previous 12<br>mths | +/- Crime | % Change | Number of<br>resolved Crimes | Resolved<br>Rate (past<br>12mths) |
|--------------------------------------|--------------------|---------------------|-----------|----------|------------------------------|-----------------------------------|
| CRIMINAL DAMAGE & ARSON              | 46                 | 60                  | -14       | -23.33%  | 7                            | 15.22%                            |
| DRUG OFFENCES                        | 23                 | 9                   | 14        | 155.56%  | 15                           | 65.22%                            |
| MISCELLANEOUS CRIMES AGAINST SOCIETY | 3                  | 6                   | -3        | -50.00%  | 1                            | 33.33%                            |
| POSSESSION OF WEAPONS OFFENCES       | 3                  | 5                   | -2        | -40.00%  | 2                            | 66.67%                            |
| PUBLIC DISORDER                      | 7                  | 8                   | -1        | -12.50%  | 1                            | 14.29%                            |
| ROBBERY                              | 12                 | 10                  | 2         | 20.00%   | 4                            | 33.33%                            |
| SEXUAL OFFENCES                      | 9                  | 4                   | 5         | 125.00%  |                              |                                   |
| THEFT OFFENCES                       | 285                | 370                 | -85       | -22.97%  | 41                           | 14.39%                            |
| VIOLENCE AGAINST THE PERSON          | 118                | 107                 | 11        | 10.28%   | 35                           | 29.66%                            |