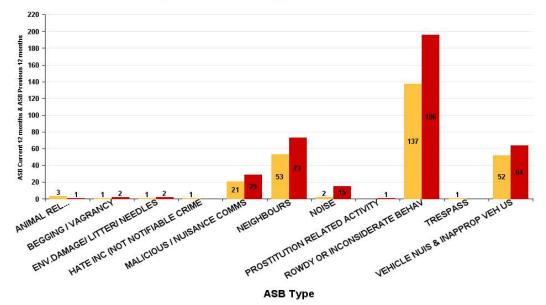

### **Avondale Grange**

| ASB Type                       | Current 12<br>Months 2017-<br>09 2018-08 | 12<br>Months<br>2016-09<br>2017-08 | +/- Crime | % Change |
|--------------------------------|------------------------------------------|------------------------------------|-----------|----------|
| ANIMAL RELATED INC ANTI-SOCIAL | 3                                        | 1                                  | 2         | 200.00%  |
| BEGGING / VAGRANCY             | 1                                        | 2                                  | -1        | -50.00%  |
| ENV.DAMAGE/ LITTER/ NEEDLES    | 1                                        | 2                                  | -1        | -50.00%  |
| HATE INC (NOT NOTIFIABLE CRIME | 1                                        |                                    | 1         | -100.00% |
| MALICIOUS / NUISANCE COMMS     | 21                                       | 29                                 | -8        | -27.59%  |
| NEIGHBOURS                     | 53                                       | 73                                 | -20       | -27.40%  |
| NOISE                          | 2                                        | 15                                 | -13       | -86.67%  |
| PROSTITUTION RELATED ACTIVITY  |                                          | 1                                  | -1        | -100.00% |
| ROWDY OR INCONSIDERATE BEHAV   | 137                                      | 196                                | -59       | -30.10%  |
| TRESPASS                       | 1                                        |                                    | 1         | -100.00% |
| VEHICLE NUIS & INAPPROP VEH US | 52                                       | 64                                 | -12       | -18.75%  |
| Sum:                           | 272                                      | 383                                | -111      | -28.98%  |