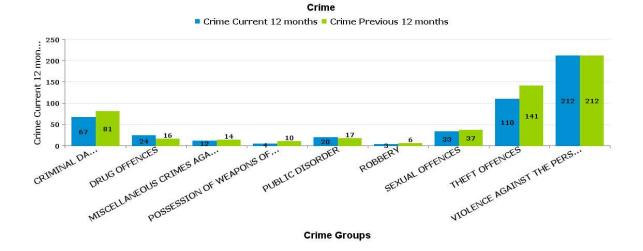

### AVONDALE GRANGE

| Crime Group                          | Current 12<br>mths | Previous 12<br>mths | +/- Crime | % Change | Number of<br>resolved Crimes | Resolved<br>Rate (past<br>12mths) |
|--------------------------------------|--------------------|---------------------|-----------|----------|------------------------------|-----------------------------------|
| CRIMINAL DAMAGE & ARSON              | 67                 | 81                  | -14       | -17.28%  | 8                            | 11.94%                            |
| DRUG OFFENCES                        | 24                 | 16                  | 8         | 50.00%   | 15                           | 62.50%                            |
| MISCELLANEOUS CRIMES AGAINST SOCIETY | 12                 | 14                  | -2        | -14.29%  | 2                            | 16.67%                            |
| POSSESSION OF WEAPONS OFFENCES       | 4                  | 10                  | -6        | -60.00%  | 2                            | 50.00%                            |
| PUBLIC DISORDER                      | 20                 | 17                  | 3         | 17.65%   | 4                            | 20.00%                            |
| ROBBERY                              | 3                  | 6                   | -3        | -50.00%  | 1                            | 33.33%                            |
| SEXUAL OFFENCES                      | 33                 | 37                  | -4        | -10.81%  | 2                            | 6.06%                             |
| THEFT OFFENCES                       | 110                | 141                 | -31       | -21.99%  | 13                           | 11.82%                            |
| VIOLENCE AGAINST THE PERSON          | 212                | 212                 | 0         | 0.00%    | 32                           | 15.09%                            |

Crime

**Crime Groups** 