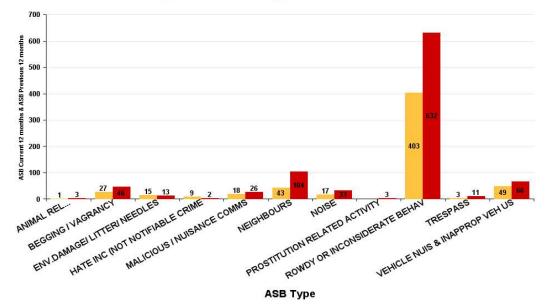

### William Knibb

| ASB Type                       | Current 12<br>Months 2017-<br>09 2018-08 | 12<br>Months<br>2016-09<br>2017-08 | +/- Crime | % Change |
|--------------------------------|------------------------------------------|------------------------------------|-----------|----------|
| ANIMAL RELATED INC ANTI-SOCIAL | 1                                        | 3                                  | -2        | -66.67%  |
| BEGGING / VAGRANCY             | 27                                       | 46                                 | -19       | -41.30%  |
| ENV.DAMAGE/ LITTER/ NEEDLES    | 15                                       | 13                                 | 2         | 15.38%   |
| HATE INC (NOT NOTIFIABLE CRIME | 9                                        | 2                                  | 7         | 350.00%  |
| MALICIOUS / NUISANCE COMMS     | 18                                       | 26                                 | -8        | -30.77%  |
| NEIGHBOURS                     | 43                                       | 104                                | -61       | -58.65%  |
| NOISE                          | 17                                       | 33                                 | -16       | -48.48%  |
| PROSTITUTION RELATED ACTIVITY  |                                          | 3                                  | -3        | -100.00% |
| ROWDY OR INCONSIDERATE BEHAV   | 403                                      | 632                                | -229      | -36.23%  |
| TRESPASS                       | 3                                        | 11                                 | -8        | -72.73%  |
| VEHICLE NUIS & INAPPROP VEH US | 49                                       | 66                                 | -17       | -25.76%  |
| Sum:                           | 585                                      | 939                                | -354      | -37.70%  |