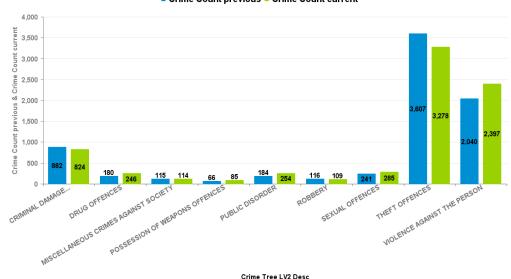

### Previous 12 Months 2016-09 2017-08

| Crime Group                             | Current 12 mths | Previous 12 mths | +/- Crime | % Change | Number of<br>resolved<br>Crimes | Resolved<br>Rate (past<br>12mths) |
|-----------------------------------------|-----------------|------------------|-----------|----------|---------------------------------|-----------------------------------|
| CRIMINAL DAMAGE & ARSON                 | 824             | 882              | -58       | -6.58%   | 115                             | 13.96%                            |
| DRUG OFFENCES                           | 246             | 180              | 66        | 36.67%   | 171                             | 69.51%                            |
| MISCELLANEOUS CRIMES AGAINST<br>SOCIETY | 114             | 115              | -1        | -0.87%   | 23                              | 20.18%                            |
| POSSESSION OF WEAPONS<br>OFFENCES       | 85              | 66               | 19        | 28.79%   | 36                              | 42.35%                            |
| PUBLIC DISORDER                         | 254             | 184              | 70        | 38.04%   | 76                              | 29.92%                            |
| ROBBERY                                 | 109             | 116              | -7        | -6.03%   | 28                              | 25.69%                            |
| SEXUAL OFFENCES                         | 285             | 241              | 44        | 18.26%   | 30                              | 10.53%                            |
| THEFT OFFENCES                          | 3278            | 3607             | -329      | -9.12%   | 323                             | 9.85%                             |
| VIOLENCE AGAINST THE PERSON             | 2397            | 2040             | 357       | 17.50%   | 467                             | 19.48%                            |

All Crime Crime Count previous - Crime Count current

Crime Tree LV2 Desc