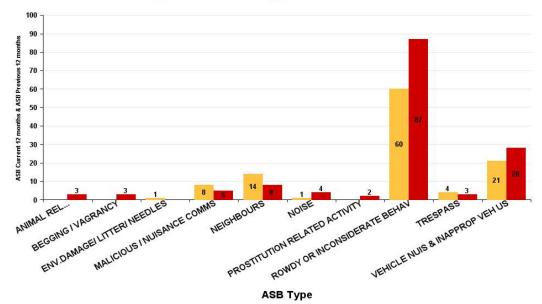

### **St Peters**

| ASB Type                       | Current 12<br>Months 2017-<br>09 2018-08 | 12<br>Months<br>2016-09<br>2017-08 | +/- Crime | % Change |
|--------------------------------|------------------------------------------|------------------------------------|-----------|----------|
| ANIMAL RELATED INC ANTI-SOCIAL |                                          | 3                                  | -3        | -100.00% |
| BEGGING / VAGRANCY             |                                          | 3                                  | -3        | -100.00% |
| ENV.DAMAGE/ LITTER/ NEEDLES    | 1                                        |                                    | 1         | -100.00% |
| MALICIOUS / NUISANCE COMMS     | 8                                        | 5                                  | 3         | 60.00%   |
| NEIGHBOURS                     | 14                                       | 8                                  | 6         | 75.00%   |
| NOISE                          | 1                                        | 4                                  | -3        | -75.00%  |
| PROSTITUTION RELATED ACTIVITY  |                                          | 2                                  | -2        | -100.00% |
| ROWDY OR INCONSIDERATE BEHAV   | 60                                       | 87                                 | -27       | -31.03%  |
| TRESPASS                       | 4                                        | 3                                  | 1         | 33.33%   |
| VEHICLE NUIS & INAPPROP VEH US | 21                                       | 28                                 | -7        | -25.00%  |
| Sum:                           | 109                                      | 143                                | -34       | -23.78%  |