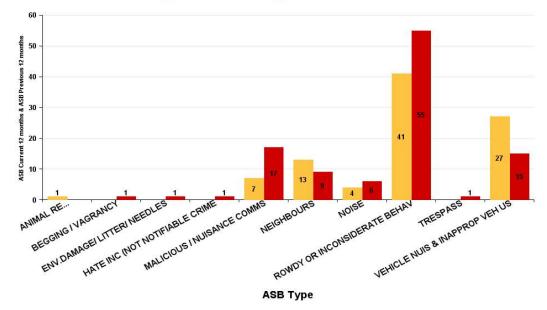

### Ise Lodge

| ASB Type                       | Current 12<br>Months 2017-<br>09 2018-08 | 12<br>Months<br>2016-09<br>2017-08 | +/- Crime | % Change |
|--------------------------------|------------------------------------------|------------------------------------|-----------|----------|
| ANIMAL RELATED INC ANTI-SOCIAL | 1                                        |                                    | 1         | -100.00% |
| BEGGING / VAGRANCY             |                                          | 1                                  | -1        | -100.00% |
| ENV.DAMAGE/ LITTER/ NEEDLES    |                                          | 1                                  | -1        | -100.00% |
| HATE INC (NOT NOTIFIABLE CRIME |                                          | 1                                  | -1        | -100.00% |
| MALICIOUS / NUISANCE COMMS     | 7                                        | 17                                 | -10       | -58.82%  |
| NEIGHBOURS                     | 13                                       | 9                                  | 4         | 44.44%   |
| NOISE                          | 4                                        | 6                                  | -2        | -33.33%  |
| ROWDY OR INCONSIDERATE BEHAV   | 41                                       | 55                                 | -14       | -25.45%  |
| TRESPASS                       |                                          | 1                                  | -1        | -100.00% |
| VEHICLE NUIS & INAPPROP VEH US | 27                                       | 15                                 | 12        | 80.00%   |
| Sum:                           | 93                                       | 106                                | -13       | -12.26%  |