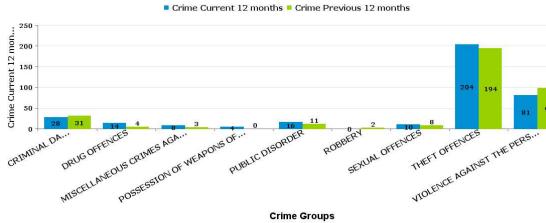

### **ST PETERS**

| Crime Group                          | Current 12<br>mths | Previous 12<br>mths | +/- Crime | % Change | Number of<br>resolved Crimes | Resolved<br>Rate (past<br>12mths) |
|--------------------------------------|--------------------|---------------------|-----------|----------|------------------------------|-----------------------------------|
| CRIMINAL DAMAGE & ARSON              | 28                 | 31                  | -3        | -9.68%   | 6                            | 21.43%                            |
| DRUG OFFENCES                        | 14                 | 4                   | 10        | 250.00%  | 7                            | 50.00%                            |
| MISCELLANEOUS CRIMES AGAINST SOCIETY | 8                  | 3                   | 5         | 166.67%  | 1                            | 12.50%                            |
| POSSESSION OF WEAPONS OFFENCES       | 4                  | 0                   | 4         | -100.00% | 1                            | 25.00%                            |
| PUBLIC DISORDER                      | 16                 | 11                  | 5         | 45.45%   | 5                            | 31.25%                            |
| ROBBERY                              | 0                  | 2                   | -2        | -100.00% | 2                            |                                   |
| SEXUAL OFFENCES                      | 10                 | 8                   | 2         | 25.00%   | 4                            | 40.00%                            |
| THEFT OFFENCES                       | 204                | 194                 | 10        | 5.15%    | 15                           | 7.35%                             |
| VIOLENCE AGAINST THE PERSON          | 81                 | 98                  | -17       | -17.35%  | 31                           | 38.27%                            |

Crime

Crime Current 12 months Crime Previous 12 months