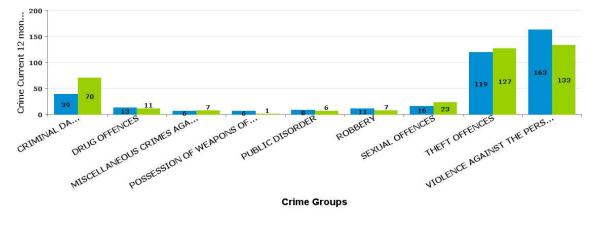

### **PIPERS HILL**

| Crime Group                          | Current 12<br>mths | Previous 12<br>mths | +/- Crime | % Change | Number of<br>resolved Crimes | Resolved<br>Rate (past<br>12mths) |
|--------------------------------------|--------------------|---------------------|-----------|----------|------------------------------|-----------------------------------|
| CRIMINAL DAMAGE & ARSON              | 39                 | 70                  | -31       | -44.29%  | 6                            | 15.38%                            |
| DRUG OFFENCES                        | 13                 | 11                  | 2         | 18.18%   | 8                            | 61.54%                            |
| MISCELLANEOUS CRIMES AGAINST SOCIETY | 6                  | 7                   | -1        | -14.29%  | 2                            | 33.33%                            |
| POSSESSION OF WEAPONS OFFENCES       | 6                  | 1                   | 5         | 500.00%  | 2                            | 33.33%                            |
| PUBLIC DISORDER                      | 8                  | 6                   | 2         | 33.33%   | 2                            | 25.00%                            |
| ROBBERY                              | 11                 | 7                   | 4         | 57.14%   | 4                            | 36.36%                            |
| SEXUAL OFFENCES                      | 16                 | 23                  | -7        | -30.43%  | 1                            | 6.25%                             |
| THEFT OFFENCES                       | 119                | 127                 | -8        | -6.30%   | 12                           | 10.08%                            |
| VIOLENCE AGAINST THE PERSON          | 163                | 133                 | 30        | 22.56%   | 16                           | 9.82%                             |