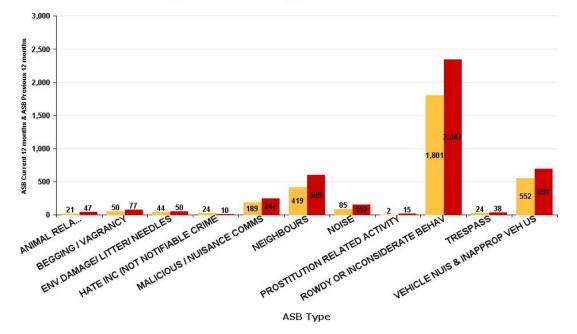

### **All Saints**

| ASB Type                       | Current 12<br>Months 2017-<br>09 2018-08 | 12<br>Months<br>2016-09<br>2017-08 | +/- Crime | % Change |
|--------------------------------|------------------------------------------|------------------------------------|-----------|----------|
| ANIMAL RELATED INC ANTI-SOCIAL | 3                                        | 1                                  | 2         | 200.00%  |
| BEGGING / VAGRANCY             | 5                                        | 5                                  | 0         | 0.00%    |
| ENV.DAMAGE/ LITTER/ NEEDLES    | 5                                        | 7                                  | -2        | -28.57%  |
| HATE INC (NOT NOTIFIABLE CRIME | 3                                        | 2                                  | 1         | 50.00%   |
| MALICIOUS / NUISANCE COMMS     | 18                                       | 22                                 | -4        | -18.18%  |
| NEIGHBOURS                     | 61                                       | 85                                 | -24       | -28.24%  |
| NOISE                          | 15                                       | 29                                 | -14       | -48.28%  |
| PROSTITUTION RELATED ACTIVITY  |                                          | 3                                  | -3        | -100.00% |
| ROWDY OR INCONSIDERATE BEHAV   | 232                                      | 336                                | -104      | -30.95%  |
| TRESPASS                       | 7                                        | 5                                  | 2         | 40.00%   |
| VEHICLE NUIS & INAPPROP VEH US | 66                                       | 84                                 | -18       | -21.43%  |
| Sum:                           | 415                                      | 579                                | -164      | -28.32%  |

ASB

ASB Current 12 months ASB Previous 12 months

ASB Type