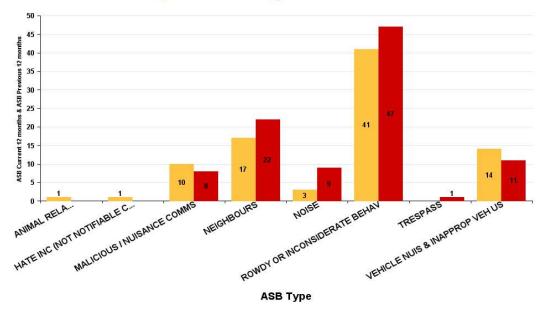

### Brambleside

| ASB Type                       | Current 12<br>Months 2017-<br>09 2018-08 | 12<br>Months<br>2016-09<br>2017-08 |     | % Change |
|--------------------------------|------------------------------------------|------------------------------------|-----|----------|
| ANIMAL RELATED INC ANTI-SOCIAL | 1                                        |                                    | 1   | -100.00% |
| HATE INC (NOT NOTIFIABLE CRIME | 1                                        |                                    | 1   | -100.00% |
| MALICIOUS / NUISANCE COMMS     | 10                                       | 8                                  | 2   | 25.00%   |
| NEIGHBOURS                     | 17                                       | 22                                 | -5  | -22.73%  |
| NOISE                          | 3                                        | 9                                  | -6  | -66.67%  |
| ROWDY OR INCONSIDERATE BEHAV   | 41                                       | 47                                 | -6  | -12.77%  |
| TRESPASS                       |                                          | 1                                  | -1  | -100.00% |
| VEHICLE NUIS & INAPPROP VEH US | 14                                       | 11                                 | 3   | 27.27%   |
| Sum:                           | 87                                       | 98                                 | -11 | -11.22%  |