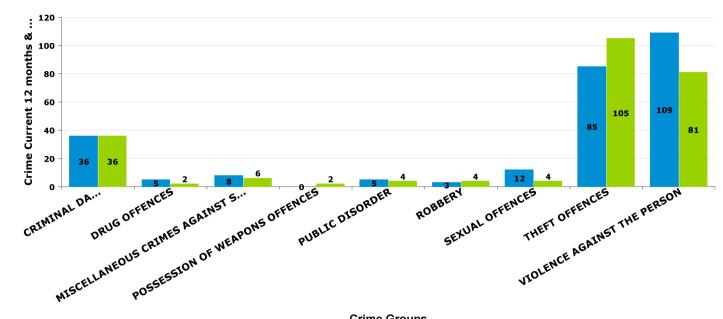

### **DESBOROUGH LOATLAND**

| Crime Group                          | Current 12 mths | Previous12<br>mths | +/- Crime | % Change |
|--------------------------------------|-----------------|--------------------|-----------|----------|
| CRIMINAL DAMAGE & ARSON              | 36              | 36                 | 0         | 0.00%    |
| DRUG OFFENCES                        | 5               | 2                  | 3         | 150.00%  |
| MISCELLANEOUS CRIMES AGAINST SOCIETY | 8               | 6                  | 2         | 33.33%   |
| POSSESSION OF WEAPONS OFFENCES       | 0               | 2                  | -2        | -100.00% |
| PUBLIC DISORDER                      | 5               | 4                  | 1         | 25.00%   |
| ROBBERY                              | 3               | 4                  | -1        | -25.00%  |
| SEXUAL OFFENCES                      | 12              | 4                  | 8         | 200.00%  |
| THEFT OFFENCES                       | 85              | 105                | -20       | -19.05%  |
| VIOLENCE AGAINST THE PERSON          | 109             | 81                 | 28        | 34.57%   |