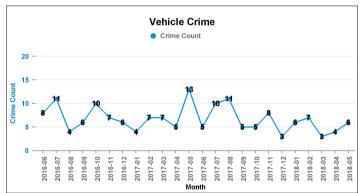

# **All Crime** ■ Crime Count previous ■ Crime Count current

Crime Tree LV2 Desc

**Crime Groups** 