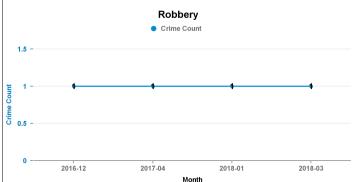

| -3        | -60.00%  |
| ROBBERY                              | 2                  | 2                  | 0         | 0.00%    |
| SEXUAL OFFENCES                      | 19                 | 12                 | 7         | 58.33%   |
| THEFT OFFENCES                       | 80                 | 63                 | 17        | 26.98%   |
| VIOLENCE AGAINST THE PERSON          | 54                 | 47                 | 7         | 14.89%   |

| Resolved<br>Rate (past |
|------------------------|
| 4.76%                  |
| 100.00%                |
| 25.00%                 |
|                        |
| 50.00%                 |
| 50.00%                 |
| 15.79%                 |
|                        |
| 16.67%                 |
|                        |













■ Crime Current 12 months Crime Previous 12 months



**Crime Groups** 

### **ROTHWELL**

| Crime Group                          | Current 12<br>mths | Previous12<br>mths | +/- Crime | % Change |
|--------------------------------------|--------------------|--------------------|-----------|----------|
| CRIMINAL DAMAGE & ARSON              | 71                 | 70                 | 1         | 1.43%    |
| DRUG OFFENCES                        | 8                  | 14                 | -6        | -42.86%  |
| MISCELLANEOUS CRIMES AGAINST SOCIETY | 6                  | 8                  | -2        | -25.00%  |
| POSSESSION OF WEAPONS OFFENCES       | 3                  | 4                  | -1        | -25.00%  |
| PUBLIC DISORDER                      | 16                 | 6