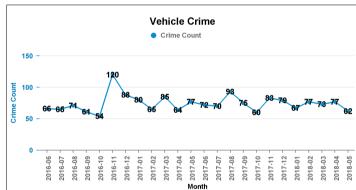

|
| VIOLENCE AGAINST THE PERSON          | 2,212           | 2,004               | 208       | 10.38%   | 462                        |

| Number of resolved | Resolved<br>Rate (past<br>12mths) |
|--------------------|-----------------------------------|
| 118                | 14.81%                            |
| 151                | 72.95%                            |
| 28                 | 25.45%                            |
| 35                 | 52.24%                            |
| 70                 | 31.39%                            |
| 31                 | 35.63%                            |
| 26                 | 10.04%                            |
| 338                | 10.23%                            |
| 462                | 20.89%                            |













### Previous 12 Months 2016-06 2017-05

# **All Crime** ■ Crime Count previous ■ Crime Count current



Crime Tree LV2 Desc

### **Kettering A6 Towns**

# **KETTERING**

### **BARTON**

| Crime Group                          | Current 12 mths | Previous12<br>mths | +/- Crime | % Change |
|--------------------------------------|-----------------|--------------------|-----------|----------|
| CRIMINAL DAMAGE & ARSON              | 23              | 16                 | 7         | 43.75%   |
| DRUG OFFENCES                        | 3               | 3                  | 0         | 0.00%    |
| MISCELLANEOUS CRIMES AGAINST SOCIETY | 4               | 0                  | 4         | -100.00% |
| POSSESSION OF WEAPONS OFFENCES       | 5               | 1                  | 4