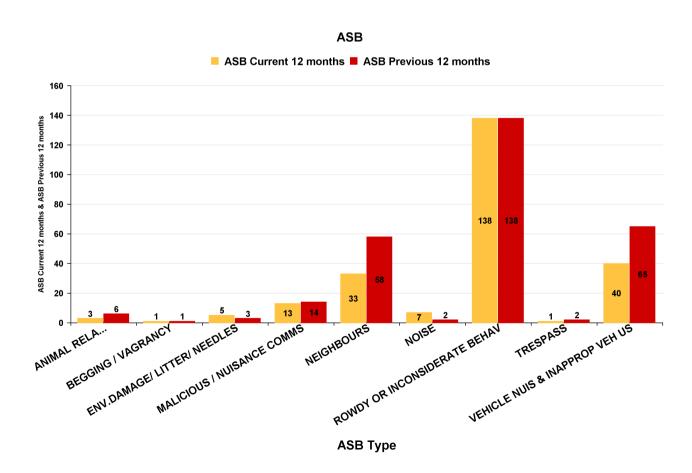

### **Rothwell**

| ASB Type                       | Current 12 mths | Previous 12<br>mths | +/- Crime | % Change |
|--------------------------------|-----------------|---------------------|-----------|----------|
| ANIMAL RELATED INC ANTI-SOCIAL | 3               | 6                   | -3        | -50.00%  |
| BEGGING / VAGRANCY             | 1               | 1                   | 0         | 0.00%    |
| ENV.DAMAGE/ LITTER/ NEEDLES    | 5               | 3                   | 2         | 66.67%   |
| MALICIOUS / NUISANCE COMMS     | 13              | 14                  | -1        | -7.14%   |
| NEIGHBOURS                     | 33              | 58                  | -25       | -43.10%  |
| NOISE                          | 7               | 2                   | 5         | 250.00%  |
| ROWDY OR INCONSIDERATE BEHAV   | 138             | 138                 | 0         | 0.00%    |
| TRESPASS                       | 1               | 2                   | -1        | -50.00%  |
| VEHICLE NUIS & INAPPROP VEH US | 40              | 65                  | -25       | -38.46%  |
| Sum:                           | 241             | 289                 | -48       | -16.61%  |