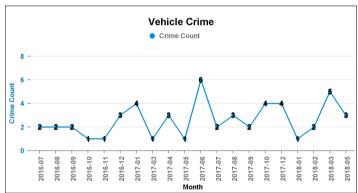

# **All Crime** ■ Crime Count previous ■ Crime Count current

Crime Tree LV2 Desc

**Crime Groups** 