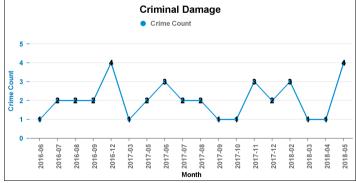

| Number of<br>resolved<br>Crimes | Resolved<br>Rate (past<br>12mths) |
|---------------------------------|-----------------------------------|
| 2                               | 8.70%                             |
| 3                               | 100.00%                           |
|                                 |                                   |
| 2                               | 40.00%                            |
|                                 |                                   |
| 3                               | 300.00%                           |
| 1                               | 11.11%                            |
| 7                               | 6.67%                             |
| 13                              | 25.49%                            |

















**Crime Groups** 

### **BURTON LATIMER**

| Crime Group                          | Current 12<br>mths | Previous12<br>mths | +/- Crime | % Change |
|--------------------------------------|--------------------|--------------------|-----------|----------|
| CRIMINAL DAMAGE & ARSON              | 61                 | 62                 | -1        | -1.61%   |
| DRUG OFFENCES                        | 4                  | 4                  | 0         | 0.00%    |
| MISCELLANEOUS CRIMES AGAINST SOCIETY | 3                  | 5                  | -2        | -40.00%  |
| POSSESSION OF WEAPONS OFFENCES       | 3                  | 0                  | 3         | -100.00% |
| PUBLIC DISORDER                      | 6                  | 4                  | 2         | 50.00%   |
| ROB