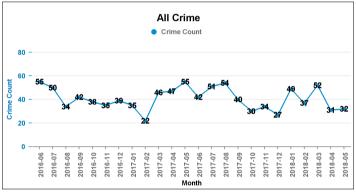

|

| Number of resolved Crimes | Resolved<br>Rate (past<br>12mths) |
|---------------------------|-----------------------------------|
| 9                         | 12.68%                            |
| 5                         | 62.50%                            |
| 2                         | 33.33%                            |
| 1                         | 33.33%                            |
| 2                         | 12.50%                            |
|                           |                                   |
| 1                         | 5.56%                             |
| 8                         | 3.42%                             |
| 23                        | 16.43%                            |
| -                         |                                   |













■ Crime Current 12 months Crime Previous 12 months



Webi 4.1 Report

## **ASB Reports by CSP Sector and Ward**

**Kettering A6 Towns ASB** 

# **KETTERING**

### **Barton**

| ASB Type                       | Current 12 mths | Previous 12<br>mths | +/- Crime | % Change |
|--------------------------------|-----------------|---------------------|-----------|----------|
| ANIMAL RELATED INC ANTI-SOCIAL | 1               | 1                   | 0         | 0.00%    |
| ENV.DAMAGE/ LITTER/ NEEDLES    | 1               |                     | 1         | -100.00% |
| HATE INC (NOT NOTIFIABLE CRIME | 1               |                     | 1         | -100.00% |
| MALICIOUS / NUISANCE COMMS     | 10              | 7                   | 3         | 42.86%   |
| NEIGHBOURS