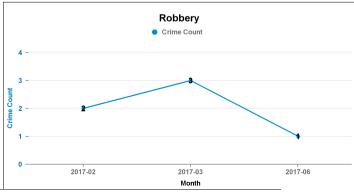

### **BARTON**

| Crime Group                          | Current 12 mths | Previous12<br>mths | +/- Crime | % Change |
|--------------------------------------|-----------------|--------------------|-----------|----------|
| CRIMINAL DAMAGE & ARSON              | 23              | 16                 | 7         | 43.75%   |
| DRUG OFFENCES                        | 3               | 3                  | 0         | 0.00%    |
| MISCELLANEOUS CRIMES AGAINST SOCIETY | 4               | 0                  | 4         | -100.00% |
| POSSESSION OF WEAPONS OFFENCES       | 5               | 1                  | 4         | 400.00%  |
| PUBLIC DISORDER                      | 9               | 2                  | 7         | 350.00%  |
| ROBBERY                              | 1               | 5                  | -4        | -80.00%  |
| SEXUAL OFFENCES                      | 9               | 6                  | 3         | 50.00%   |
| THEFT OFFENCES                       | 105             | 106                | -1        | -0.94%   |
| VIOLENCE AGAINST THE PERSON          | 51              | 57                 | -6        | -10.53%  |