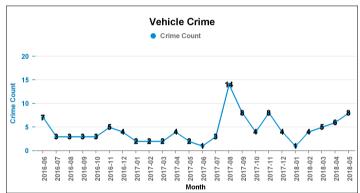

# **All Crime** ■ Crime Count previous ■ Crime Count current

Crime Tree LV2 Desc