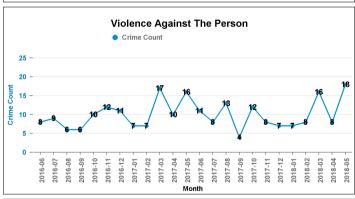

# **All Crime** ■ Crime Count previous ■ Crime Count current

Crime Tree LV2 Desc

**Crime Groups** 