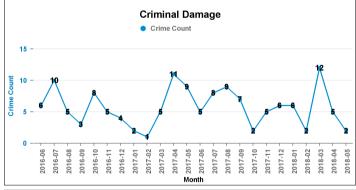

# **All Crime** ■ Crime Count previous ■ Crime Count current

Crime Tree LV2 Desc

**Crime Groups** 