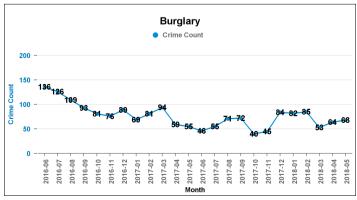

|
| VIOLENCE AGAINST THE PERSON          | 2,212           | 2,004               | 208       | 10.38%   | 462                        |

| Number of resolved | Resolved<br>Rate (past<br>12mths) |
|--------------------|-----------------------------------|
| 118                | 14.81%                            |
| 151                | 72.95%                            |
| 28                 | 25.45%                            |
| 35                 | 52.24%                            |
| 70                 | 31.39%                            |
| 31                 | 35.63%                            |
| 26                 | 10.04%                            |
| 338                | 10.23%                            |
| 462                | 20.89%                            |













### Previous 12 Months 2016-06 2017-05

# **All Crime** ■ Crime Count previous ■ Crime Count current



Crime Tree LV2 Desc

### **Kettering A6 Towns**

# **KETTERING**

### **BARTON**

| Crime Group                          | Current 12 mths | Previous12<br>mths | +/- Crime | % Change |
|--------------------------------------|-----------------|--------------------|-----------|----------|
| CRIMINAL DAMAGE & ARSON              | 23              | 16                 | 7         | 43.75%   |
| DRUG OFFENCES                        | 3               | 3                  | 0         | 0.00%    |
| MISCELLANEOUS CRIMES AGAINST SOCIETY | 4               | 0                  | 4         | -100.00% |
| POSSESSION OF WEAPONS OFFENCES       | 5               | 1                  | 4         | 400