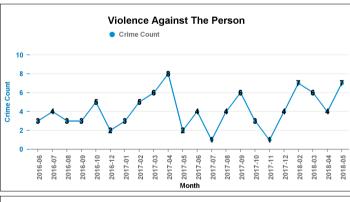

# **All Crime** ■ Crime Count previous ■ Crime Count current

Crime Tree LV2 Desc

**Crime Groups** 