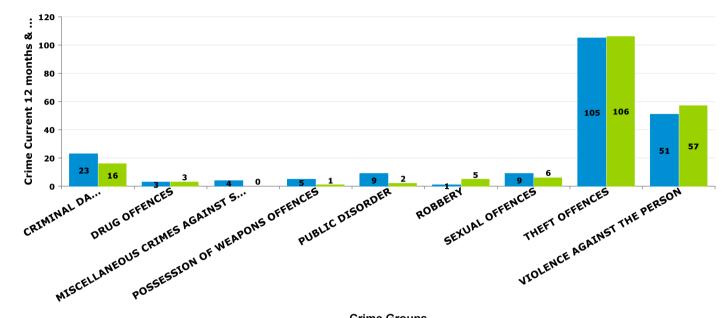

### **BARTON**

| Crime Group                          | Current 12 mths | Previous12<br>mths | +/- Crime | % Change |
|--------------------------------------|-----------------|--------------------|-----------|----------|
| CRIMINAL DAMAGE & ARSON              | 23              | 16                 | 7         | 43.75%   |
| DRUG OFFENCES                        | 3               | 3                  | 0         | 0.00%    |
| MISCELLANEOUS CRIMES AGAINST SOCIETY | 4               | 0                  | 4         | -100.00% |
| POSSESSION OF WEAPONS OFFENCES       | 5               | 1                  | 4         | 400.00%  |
| PUBLIC DISORDER                      | 9               | 2                  | 7         | 350.00%  |
| ROBBERY                              | 1               | 5                  | -4        | -80.00%  |
| SEXUAL OFFENCES                      | 9               | 6                  | 3         | 50.00%   |
| THEFT OFFENCES                       | 105             | 106                | -1        | -0.94%   |
| VIOLENCE AGAINST THE PERSON          | 51              | 57                 | -6        | -10.53%  |