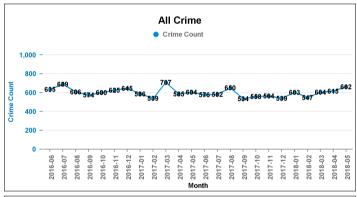

# **All Crime** ■ Crime Count previous ■ Crime Count current

Crime Tree LV2 Desc