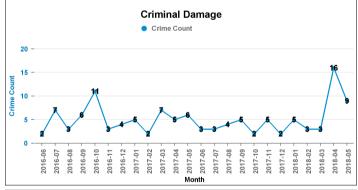

## **KETTERING**

Current 12 Months 2017-06 2018-05

Previous 12 Months 2016-06 2017-05

| Crime Group                          | Current 12 mths | Previous 12<br>mths | +/- Crime | % Change | Number<br>resolve<br>Crime |
|--------------------------------------|-----------------|---------------------|-----------|----------|----------------------------|
| CRIMINAL DAMAGE & ARSON              | 797             | 925                 | -128      | -13.84%  | 118                        |
| DRUG OFFENCES                        | 207             | 203                 | 4         | 1.97%    | 151                        |
| MISCELLANEOUS CRIMES AGAINST SOCIETY | 110             | 107                 | 3         | 2.80%    | 28                         |
| POSSESSION OF WEAPONS OFFENCES       | 67              | 70                  | -3        | -4.29%   | 35                         |
| PUBLIC DISORDER                      | 223             | 161                 | 62        | 38.51%   | 70                         |
| ROBBERY                              | 87              | 117                 | -30       | -25.64%  | 31                         |
| SEXUAL OFFENCES                      | 259             | 231                 | 28        | 12.12%   | 26                         |
| THEFT OFFENCES                       | 3,305           | 3,728               | -423      | -11.35%  | 338                        |
| VIOLENCE AGAINST THE PERSON          | 2,212           | 2,004               | 208       | 10.38%   | 462                        |

| Number of resolved | Resolved<br>Rate (past<br>12mths) |
|--------------------|-----------------------------------|
| 118                | 14.81%                            |
| 151                | 72.95%                            |
| 28                 | 25.45%                            |
| 35                 | 52.24%                            |
| 70                 | 31.39%                            |
| 31                 | 35.63%                            |
| 26                 | 10.04%                            |
| 338                | 10.23%                            |
| 462                | 20.89%                            |