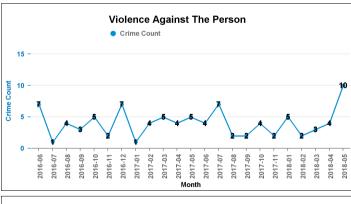

|

| Number of<br>resolved<br>Crimes | Resolved<br>Rate (past<br>12mths) |
|---------------------------------|-----------------------------------|
| 2                               | 8.70%                             |
| 3                               | 100.00%                           |
|                                 |                                   |
| 2                               | 40.00%                            |
|                                 |                                   |
| 3                               | 300.00%                           |
| 1                               | 11.11%                            |
| 7                               | 6.67%                             |
| 13                              | 25.49%                            |

















**Crime Groups** 

### **BURTON LATIMER**

| Crime Group                          | Current 12<br>mths | Previous12<br>mths | +/- Crime | % Change |
|--------------------------------------|--------------------|--------------------|-----------|----------|
| CRIMINAL DAMAGE & ARSON              | 61                 | 62                 | -1        | -1.61%   |
| DRUG OFFENCES                        | 4                  | 4                  | 0         | 0.00%    |
| MISCELLANEOUS CRIMES AGAINST SOCIETY | 3                  | 5                  | -2        | -40.00%  |
| POSSESSION OF WEAPONS OFFENCES       | 3                  | 0                  | 3         | -100.00% |
| PUBLIC DISORDER                      | 6                  | 4                  | 2         | 50.00%   |
| R