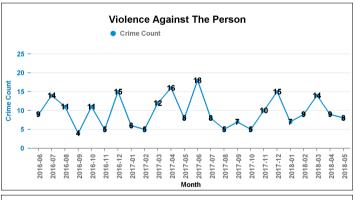

## **KETTERING**

Current 12 Months 2017-06 2018-05

Previous 12 Months 2016-06 2017-05

| Crime Group                          | Current 12 mths | Previous 12<br>mths | +/- Crime | % Change | Number<br>resolve<br>Crime |
|--------------------------------------|-----------------|---------------------|-----------|----------|----------------------------|
| CRIMINAL DAMAGE & ARSON              | 797             | 925                 | -128      | -13.84%  | 118                        |
| DRUG OFFENCES                        | 207             | 203                 | 4         | 1.97%    | 151                        |
| MISCELLANEOUS CRIMES AGAINST SOCIETY | 110             | 107                 | 3         | 2.80%    | 28                         |
| POSSESSION OF WEAPONS OFFENCES       | 67              | 70                  | -3        | -4.29%   | 35                         |
| PUBLIC DISORDER                      | 223             | 161                 | 62        | 38.51%   | 70                         |
| ROBBERY                              | 87              | 117                 | -30       | -25.64%  | 31                         |
| SEXUAL OFFENCES                      | 259             | 231                 | 28        | 12.12%   | 26                         |
| THEFT OFFENCES                       | 3,305           | 3,728               | -423      | -11.35%  | 338                        |
| VIOLENCE AGAINST THE PERSON          | 2,212           | 2,004               | 208       | 10.38%   | 462                        |

| Number of resolved | Resolved<br>Rate (past<br>12mths) |
|--------------------|-----------------------------------|
| 118                | 14.81%                            |
| 151                | 72.95%                            |
| 28                 | 25.45%                            |
| 35                 | 52.24%                            |
| 70                 | 31.39%                            |
| 31                 | 35.63%                            |
| 26                 | 10.04%                            |
| 338                | 10.23%                            |
| 462                | 20.89%                            |