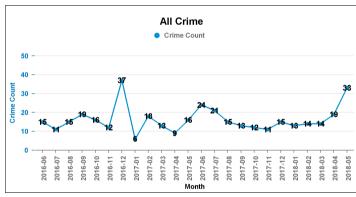

3%  |

| Number of<br>resolved<br>Crimes | Resolved<br>Rate (past<br>12mths) |
|---------------------------------|-----------------------------------|
| 2                               | 8.70%                             |
| 3                               | 100.00%                           |
|                                 |                                   |
| 2                               | 40.00%                            |
|                                 |                                   |
| 3                               | 300.00%                           |
| 1                               | 11.11%                            |
| 7                               | 6.67%                             |
| 13                              | 25.49%                            |

















**Crime Groups** 

### **BURTON LATIMER**

| Crime Group                          | Current 12<br>mths | Previous12<br>mths | +/- Crime | % Change |
|--------------------------------------|--------------------|--------------------|-----------|----------|
| CRIMINAL DAMAGE & ARSON              | 61                 | 62                 | -1        | -1.61%   |
| DRUG OFFENCES                        | 4                  | 4                  | 0         | 0.00%    |
| MISCELLANEOUS CRIMES AGAINST SOCIETY | 3                  | 5                  | -2        | -40.00%  |
| POSSESSION OF WEAPONS OFFENCES       | 3                  | 0                  | 3         | -100.00% |
| PUBLIC DISORDER                      | 6                  | 4                  | 2         | 50.00%   |