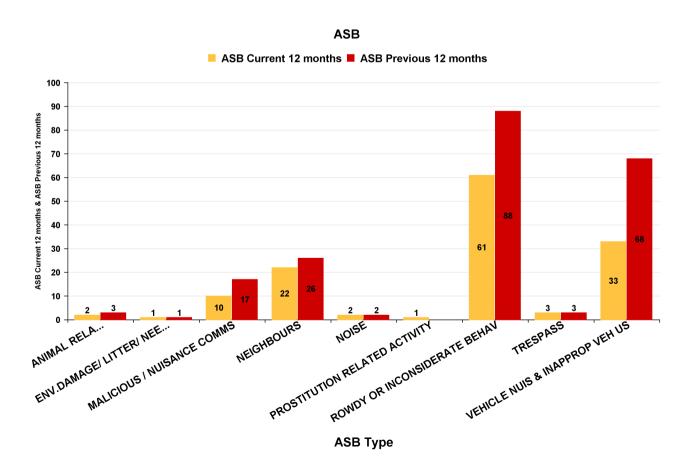

## **Desborough Loatland**

| ASB Type                       | Current 12 mths | Previous 12<br>mths | +/- Crime | % Change |
|--------------------------------|-----------------|---------------------|-----------|----------|
| ANIMAL RELATED INC ANTI-SOCIAL | 2               | 3                   | -1        | -33.33%  |
| ENV.DAMAGE/ LITTER/ NEEDLES    | 1               | 1                   | 0         | 0.00%    |
| MALICIOUS / NUISANCE COMMS     | 10              | 17                  | -7        | -41.18%  |
| NEIGHBOURS                     | 22              | 26                  | -4        | -15.38%  |
| NOISE                          | 2               | 2                   | 0         | 0.00%    |
| PROSTITUTION RELATED ACTIVITY  | 1               |                     | 1         | -100.00% |
| ROWDY OR INCONSIDERATE BEHAV   | 61              | 88                  | -27       | -30.68%  |
| TRESPASS                       | 3               | 3                   | 0         | 0.00%    |
| VEHICLE NUIS & INAPPROP VEH US | 33              | 68                  | -35       | -51.47%  |
| Sum:                           | 135             | 208                 | -73       | -35.10%  |