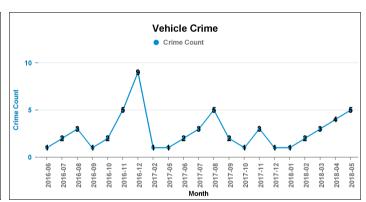

|

| Number of<br>resolved<br>Crimes | Resolved<br>Rate (past<br>12mths) |
|---------------------------------|-----------------------------------|
| 2                               | 8.70%                             |
| 3                               | 100.00%                           |
|                                 |                                   |
| 2                               | 40.00%                            |
|                                 |                                   |
| 3                               | 300.00%                           |
| 1                               | 11.11%                            |
| 7                               | 6.67%                             |
| 13                              | 25.49%                            |

















**Crime Groups** 

### **BURTON LATIMER**

| Crime Group                          | Current 12<br>mths | Previous12<br>mths | +/- Crime | % Change |
|--------------------------------------|--------------------|--------------------|-----------|----------|
| CRIMINAL DAMAGE & ARSON              | 61                 | 62                 | -1        | -1.61%   |
| DRUG OFFENCES                        | 4                  | 4                  | 0         | 0.00%    |
| MISCELLANEOUS CRIMES AGAINST SOCIETY | 3                  | 5                  | -2        | -40.00%  |
| POSSESSION OF WEAPONS OFFENCES       | 3                  | 0                  | 3         | -100.00% |
| PUBLIC DISORDER                      | 6                  | 4                  | 2         | 50.00%   |
|