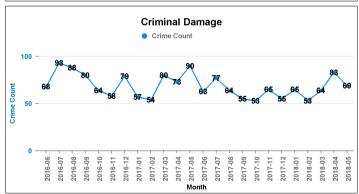

|
| VIOLENCE AGAINST THE PERSON          | 2,212           | 2,004               | 208       | 10.38%   | 462                        |

| Number of resolved | Resolved<br>Rate (past<br>12mths) |
|--------------------|-----------------------------------|
| 118                | 14.81%                            |
| 151                | 72.95%                            |
| 28                 | 25.45%                            |
| 35                 | 52.24%                            |
| 70                 | 31.39%                            |
| 31                 | 35.63%                            |
| 26                 | 10.04%                            |
| 338                | 10.23%                            |
| 462                | 20.89%                            |













### Previous 12 Months 2016-06 2017-05

# **All Crime** ■ Crime Count previous ■ Crime Count current



Crime Tree LV2 Desc

### **Kettering A6 Towns**

# **KETTERING**

### **BARTON**

| Crime Group                          | Current 12 mths | Previous12<br>mths | +/- Crime | % Change |
|--------------------------------------|-----------------|--------------------|-----------|----------|
| CRIMINAL DAMAGE & ARSON              | 23              | 16                 | 7         | 43.75%   |
| DRUG OFFENCES                        | 3               | 3                  | 0         | 0.00%    |
| MISCELLANEOUS CRIMES AGAINST SOCIETY | 4               | 0                  | 4         | -100.00% |
| POSSESSION OF WEAPONS OFFENCES       | 5               | 1                  | 4         | 4