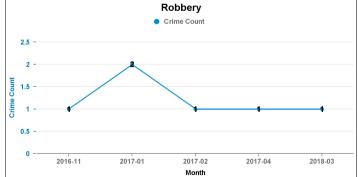

## **KETTERING**

Current 12 Months 2017-06 2018-05

Previous 12 Months 2016-06 2017-05

| Crime Group                          | Current 12 mths | Previous 12<br>mths | +/- Crime | % Change | Number<br>resolve<br>Crime |
|--------------------------------------|-----------------|---------------------|-----------|----------|----------------------------|
| CRIMINAL DAMAGE & ARSON              | 797             | 925                 | -128      | -13.84%  | 118                        |
| DRUG OFFENCES                        | 207             | 203                 | 4         | 1.97%    | 151                        |
| MISCELLANEOUS CRIMES AGAINST SOCIETY | 110             | 107                 | 3         | 2.80%    | 28                         |
| POSSESSION OF WEAPONS OFFENCES       | 67              | 70                  | -3        | -4.29%   | 35                         |
| PUBLIC DISORDER                      | 223             | 161                 | 62        | 38.51%   | 70                         |
| ROBBERY                              | 87              | 117                 | -30       | -25.64%  | 31                         |
| SEXUAL OFFENCES                      | 259             | 231                 | 28        | 12.12%   | 26                         |
| THEFT OFFENCES                       | 3,305           | 3,728               | -423      | -11.35%  | 338                        |
| VIOLENCE AGAINST THE PERSON          | 2,212           | 2,004               | 208       | 10.38%   | 462                        |

| Number of resolved | Resolved<br>Rate (past<br>12mths) |
|--------------------|-----------------------------------|
| 118                | 14.81%                            |
| 151                | 72.95%                            |
| 28                 | 25.45%                            |
| 35                 | 52.24%                            |
| 70                 | 31.39%                            |
| 31                 | 35.63%                            |
| 26                 | 10.04%                            |
| 338                | 10.23%                            |
| 462                | 20.89%                            |