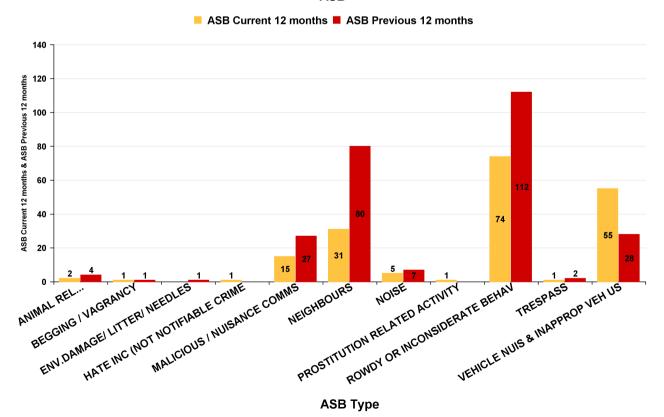

### **Burton Latimer**

| ASB Type                       | Current 12 mths | Previous 12<br>mths | +/- Crime | % Change |
|--------------------------------|-----------------|---------------------|-----------|----------|
| ANIMAL RELATED INC ANTI-SOCIAL | 2               | 4                   | -2        | -50.00%  |
| BEGGING / VAGRANCY             | 1               | 1                   | 0         | 0.00%    |
| ENV.DAMAGE/ LITTER/ NEEDLES    |                 | 1                   | -1        | -100.00% |
| HATE INC (NOT NOTIFIABLE CRIME | 1               |                     | 1         | -100.00% |
| MALICIOUS / NUISANCE COMMS     | 15              | 27                  | -12       | -44.44%  |
| NEIGHBOURS                     | 31              | 80                  | -49       | -61.25%  |
| NOISE                          | 5               | 7                   | -2        | -28.57%  |
| PROSTITUTION RELATED ACTIVITY  | 1               |                     | 1         | -100.00% |
| ROWDY OR INCONSIDERATE BEHAV   | 74              | 112                 | -38       | -33.93%  |
| TRESPASS                       | 1               | 2                   | -1        | -50.00%  |
| VEHICLE NUIS & INAPPROP VEH US | 55              | 28                  | 27        | 96.43%   |
| Sum:                           | 186             | 262                 | -76       | -29.01%  |