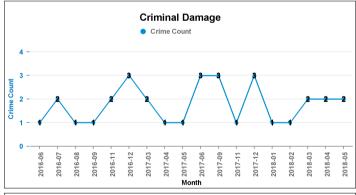

# **All Crime** ■ Crime Count previous ■ Crime Count current

Crime Tree LV2 Desc

**Crime Groups** 