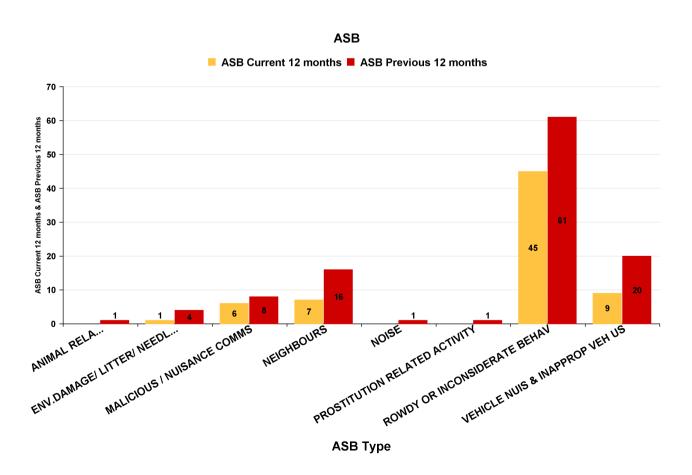

## **Desborough St Giles**

| ASB Type                       | Current 12 mths | Previous 12<br>mths | +/- Crime | % Change |
|--------------------------------|-----------------|---------------------|-----------|----------|
| ANIMAL RELATED INC ANTI-SOCIAL |                 | 1                   | -1        | -100.00% |
| ENV.DAMAGE/ LITTER/ NEEDLES    | 1               | 4                   | -3        | -75.00%  |
| MALICIOUS / NUISANCE COMMS     | 6               | 8                   | -2        | -25.00%  |
| NEIGHBOURS                     | 7               | 16                  | -9        | -56.25%  |
| NOISE                          |                 | 1                   | -1        | -100.00% |
| PROSTITUTION RELATED ACTIVITY  |                 | 1                   | -1        | -100.00% |
| ROWDY OR INCONSIDERATE BEHAV   | 45              | 61                  | -16       | -26.23%  |
| VEHICLE NUIS & INAPPROP VEH US | 9               | 20                  | -11       | -55.00%  |
| Sum:                           | 68              | 112                 | -44       | -39.29%  |