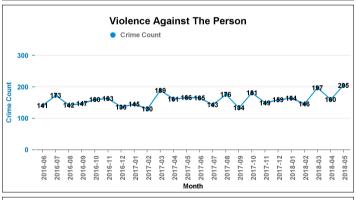

|
| VIOLENCE AGAINST THE PERSON          | 2,212           | 2,004               | 208       | 10.38%   | 462                        |

| Number of resolved | Resolved<br>Rate (past<br>12mths) |
|--------------------|-----------------------------------|
| 118                | 14.81%                            |
| 151                | 72.95%                            |
| 28                 | 25.45%                            |
| 35                 | 52.24%                            |
| 70                 | 31.39%                            |
| 31                 | 35.63%                            |
| 26                 | 10.04%                            |
| 338                | 10.23%                            |
| 462                | 20.89%                            |













### Previous 12 Months 2016-06 2017-05

# **All Crime** ■ Crime Count previous ■ Crime Count current



Crime Tree LV2 Desc

### **Kettering A6 Towns**

# **KETTERING**

### **BARTON**

| Crime Group                          | Current 12 mths | Previous12<br>mths | +/- Crime | % Change |
|--------------------------------------|-----------------|--------------------|-----------|----------|
| CRIMINAL DAMAGE & ARSON              | 23              | 16                 | 7         | 43.75%   |
| DRUG OFFENCES                        | 3               | 3                  | 0         | 0.00%    |
| MISCELLANEOUS CRIMES AGAINST SOCIETY | 4               | 0                  | 4         | -100.00% |
| POSSESSION OF WEAPONS OFFENCES       | 5               | 1                  | 4         |