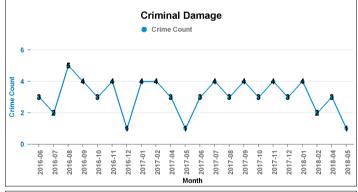

### **DESBOROUGH LOATLAND**

| Crime Group                          | Current 12 mths | Previous12<br>mths | +/- Crime | % Change |
|--------------------------------------|-----------------|--------------------|-----------|----------|
| CRIMINAL DAMAGE & ARSON              | 36              | 36                 | 0         | 0.00%    |
| DRUG OFFENCES                        | 5               | 2                  | 3         | 150.00%  |
| MISCELLANEOUS CRIMES AGAINST SOCIETY | 8               | 6                  | 2         | 33.33%   |
| POSSESSION OF WEAPONS OFFENCES       | 0               | 2                  | -2        | -100.00% |
| PUBLIC DISORDER                      | 5               | 4                  | 1         | 25.00%   |
| ROBBERY                              | 3               | 4                  | -1        | -25.00%  |
| SEXUAL OFFENCES                      | 12              | 4                  | 8         | 200.00%  |
| THEFT OFFENCES                       | 85              | 105                | -20       | -19.05%  |
| VIOLENCE AGAINST THE PERSON          | 109             | 81                 | 28        | 34.57%   |