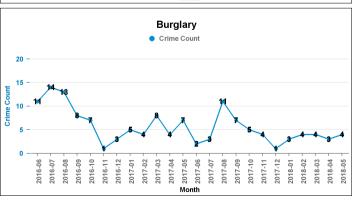

## **KETTERING**

Current 12 Months 2017-06 2018-05

Previous 12 Months 2016-06 2017-05

| Crime Group                          | Current 12 mths | Previous 12<br>mths | +/- Crime | % Change | Number<br>resolve<br>Crime |
|--------------------------------------|-----------------|---------------------|-----------|----------|----------------------------|
| CRIMINAL DAMAGE & ARSON              | 797             | 925                 | -128      | -13.84%  | 118                        |
| DRUG OFFENCES                        | 207             | 203                 | 4         | 1.97%    | 151                        |
| MISCELLANEOUS CRIMES AGAINST SOCIETY | 110             | 107                 | 3         | 2.80%    | 28                         |
| POSSESSION OF WEAPONS OFFENCES       | 67              | 70                  | -3        | -4.29%   | 35                         |
| PUBLIC DISORDER                      | 223             | 161                 | 62        | 38.51%   | 70                         |
| ROBBERY                              | 87              | 117                 | -30       | -25.64%  | 31                         |
| SEXUAL OFFENCES                      | 259             | 231                 | 28        | 12.12%   | 26                         |
| THEFT OFFENCES                       | 3,305           | 3,728               | -423      | -11.35%  | 338                        |
| VIOLENCE AGAINST THE PERSON          | 2,212           | 2,004               | 208       | 10.38%   | 462                        |

| Number of resolved | Resolved<br>Rate (past<br>12mths) |
|--------------------|-----------------------------------|
| 118                | 14.81%                            |
| 151                | 72.95%                            |
| 28                 | 25.45%                            |
| 35                 | 52.24%                            |
| 70                 | 31.39%                            |
| 31                 | 35.63%                            |
| 26                 | 10.04%                            |
| 338                | 10.23%                            |
| 462                | 20.89%                            |