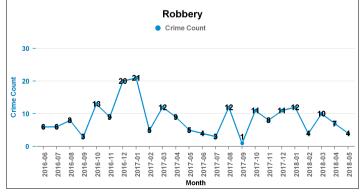

|
| VIOLENCE AGAINST THE PERSON          | 2,212           | 2,004               | 208       | 10.38%   | 462                        |

| Number of resolved | Resolved<br>Rate (past<br>12mths) |
|--------------------|-----------------------------------|
| 118                | 14.81%                            |
| 151                | 72.95%                            |
| 28                 | 25.45%                            |
| 35                 | 52.24%                            |
| 70                 | 31.39%                            |
| 31                 | 35.63%                            |
| 26                 | 10.04%                            |
| 338                | 10.23%                            |
| 462                | 20.89%                            |













### Previous 12 Months 2016-06 2017-05

# **All Crime** ■ Crime Count previous ■ Crime Count current



Crime Tree LV2 Desc

### **Kettering A6 Towns**

# **KETTERING**

### **BARTON**

| Crime Group                          | Current 12 mths | Previous12<br>mths | +/- Crime | % Change |
|--------------------------------------|-----------------|--------------------|-----------|----------|
| CRIMINAL DAMAGE & ARSON              | 23              | 16                 | 7         | 43.75%   |
| DRUG OFFENCES                        | 3               | 3                  | 0         | 0.00%    |
| MISCELLANEOUS CRIMES AGAINST SOCIETY | 4               | 0                  | 4         | -100.00% |
| POSSESSION OF WEAPONS OFFENCES       | 5               | 1                  | 4         | 400.0