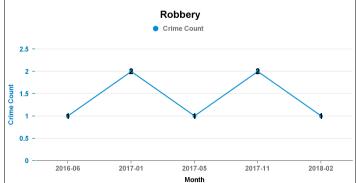

umber of resolved Crimes | Resolved<br>Rate (past<br>12mths) |
|---------------------------|-----------------------------------|
| 9                         | 12.68%                            |
| 5                         | 62.50%                            |
| 2                         | 33.33%                            |
| 1                         | 33.33%                            |
| 2                         | 12.50%                            |
|                           |                                   |
| 1                         | 5.56%                             |
| 8                         | 3.42%                             |
| 23                        | 16.43%                            |
| -                         |                                   |













■ Crime Current 12 months Crime Previous 12 months



Webi 4.1 Report

## **ASB Reports by CSP Sector and Ward**

**Kettering A6 Towns ASB** 

# **KETTERING**

### **Barton**

| ASB Type                       | Current 12 mths | Previous 12<br>mths | +/- Crime | % Change |
|--------------------------------|-----------------|---------------------|-----------|----------|
| ANIMAL RELATED INC ANTI-SOCIAL | 1               | 1                   | 0         | 0.00%    |
| ENV.DAMAGE/ LITTER/ NEEDLES    | 1               |                     | 1         | -100.00% |
| HATE INC (NOT NOTIFIABLE CRIME | 1               |                     | 1         | -100.00% |
| MALICIOUS / NUISANCE COMMS     | 10              | 7                   | 3         | 42.86%   |
| NEIGHBOURS                     |