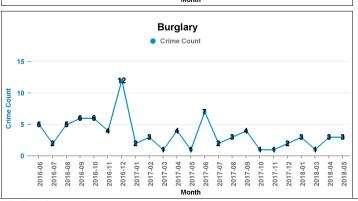

Number of<br>resolved<br>Crimes | Resolved<br>Rate (past<br>12mths) |
|---------------------------------|-----------------------------------|
| 2                               | 8.70%                             |
| 3                               | 100.00%                           |
|                                 |                                   |
| 2                               | 40.00%                            |
|                                 |                                   |
| 3                               | 300.00%                           |
| 1                               | 11.11%                            |
| 7                               | 6.67%                             |
| 13                              | 25.49%                            |

















**Crime Groups** 

### **BURTON LATIMER**

| Crime Group                          | Current 12<br>mths | Previous12<br>mths | +/- Crime | % Change |
|--------------------------------------|--------------------|--------------------|-----------|----------|
| CRIMINAL DAMAGE & ARSON              | 61                 | 62                 | -1        | -1.61%   |
| DRUG OFFENCES                        | 4                  | 4                  | 0         | 0.00%    |
| MISCELLANEOUS CRIMES AGAINST SOCIETY | 3                  | 5                  | -2        | -40.00%  |
| POSSESSION OF WEAPONS OFFENCES       | 3                  | 0                  | 3         | -100.00% |
| PUBLIC DISORDER                      | 6                  | 4                  | 2         | 50.00%   |
| ROBBE