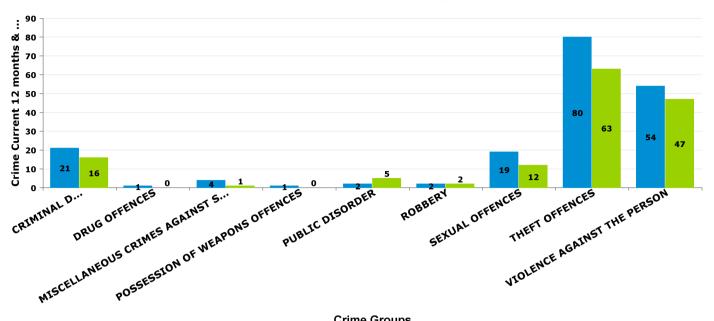

# **All Crime** ■ Crime Count previous ■ Crime Count current

Crime Tree LV2 Desc

**Crime Groups** 

■ Crime Current 12 months Crime Previous 12 months