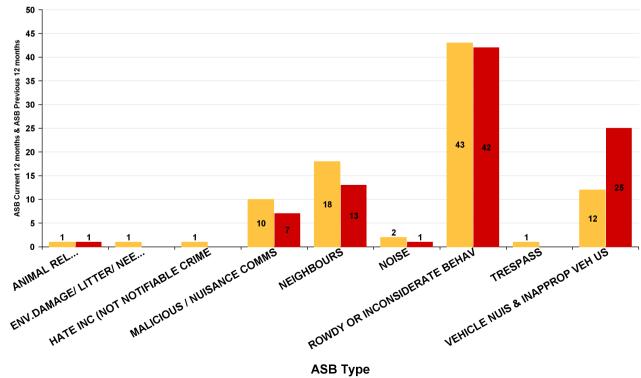

### **Barton**

| ASB Type                       | Current 12 mths | Previous 12<br>mths | +/- Crime | % Change |
|--------------------------------|-----------------|---------------------|-----------|----------|
| ANIMAL RELATED INC ANTI-SOCIAL | 1               | 1                   | 0         | 0.00%    |
| ENV.DAMAGE/ LITTER/ NEEDLES    | 1               |                     | 1         | -100.00% |
| HATE INC (NOT NOTIFIABLE CRIME | 1               |                     | 1         | -100.00% |
| MALICIOUS / NUISANCE COMMS     | 10              | 7                   | 3         | 42.86%   |
| NEIGHBOURS                     | 18              | 13                  | 5         | 38.46%   |
| NOISE                          | 2               | 1                   | 1         | 100.00%  |
| ROWDY OR INCONSIDERATE BEHAV   | 43              | 42                  | 1         | 2.38%    |
| TRESPASS                       | 1               |                     | 1         | -100.00% |
| VEHICLE NUIS & INAPPROP VEH US | 12              | 25                  | -13       | -52.00%  |
| Sum:                           | 89              | 89                  | 0         | 0.00%    |