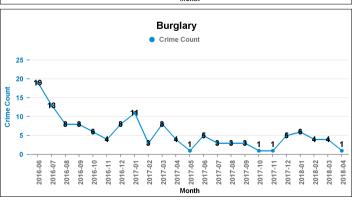

# **All Crime** ■ Crime Count previous ■ Crime Count current

Crime Tree LV2 Desc

**Crime Groups** 