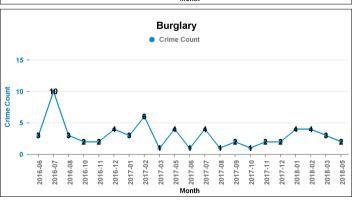

### **DESBOROUGH LOATLAND**

| Crime Group                          | Current 12 mths | Previous12<br>mths | +/- Crime | % Change |
|--------------------------------------|-----------------|--------------------|-----------|----------|
| CRIMINAL DAMAGE & ARSON              | 36              | 36                 | 0         | 0.00%    |
| DRUG OFFENCES                        | 5               | 2                  | 3         | 150.00%  |
| MISCELLANEOUS CRIMES AGAINST SOCIETY | 8               | 6                  | 2         | 33.33%   |
| POSSESSION OF WEAPONS OFFENCES       | 0               | 2                  | -2        | -100.00% |
| PUBLIC DISORDER                      | 5               | 4                  | 1         | 25.00%   |
| ROBBERY                              | 3               | 4                  | -1        | -25.00%  |
| SEXUAL OFFENCES                      | 12              | 4                  | 8         | 200.00%  |
| THEFT OFFENCES                       | 85              | 105                | -20       | -19.05%  |
| VIOLENCE AGAINST THE PERSON          | 109             | 81                 | 28        | 34.57%   |