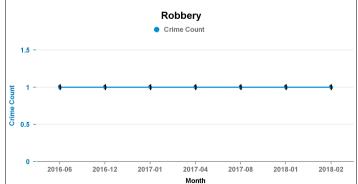

### **DESBOROUGH LOATLAND**

| Crime Group                          | Current 12 mths | Previous12<br>mths | +/- Crime | % Change |
|--------------------------------------|-----------------|--------------------|-----------|----------|
| CRIMINAL DAMAGE & ARSON              | 36              | 36                 | 0         | 0.00%    |
| DRUG OFFENCES                        | 5               | 2                  | 3         | 150.00%  |
| MISCELLANEOUS CRIMES AGAINST SOCIETY | 8               | 6                  | 2         | 33.33%   |
| POSSESSION OF WEAPONS OFFENCES       | 0               | 2                  | -2        | -100.00% |
| PUBLIC DISORDER                      | 5               | 4                  | 1         | 25.00%   |
| ROBBERY                              | 3               | 4                  | -1        | -25.00%  |
| SEXUAL OFFENCES                      | 12              | 4                  | 8         | 200.00%  |
| THEFT OFFENCES                       | 85              | 105                | -20       | -19.05%  |
| VIOLENCE AGAINST THE PERSON          | 109             | 81                 | 28        | 34.57%   |