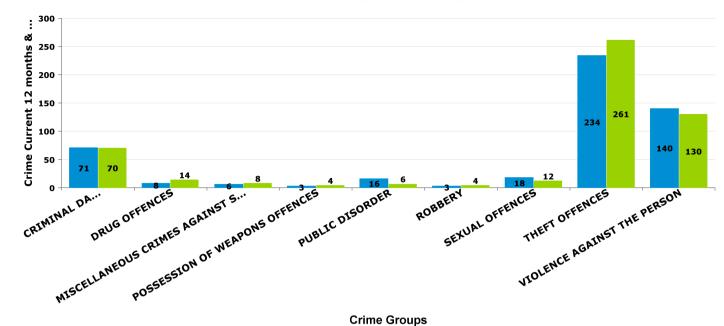

### **ROTHWELL**

| Crime Group                          | Current 12<br>mths | Previous12<br>mths | +/- Crime | % Change |
|--------------------------------------|--------------------|--------------------|-----------|----------|
| CRIMINAL DAMAGE & ARSON              | 71                 | 70                 | 1         | 1.43%    |
| DRUG OFFENCES                        | 8                  | 14                 | -6        | -42.86%  |
| MISCELLANEOUS CRIMES AGAINST SOCIETY | 6                  | 8                  | -2        | -25.00%  |
| POSSESSION OF WEAPONS OFFENCES       | 3                  | 4                  | -1        | -25.00%  |
| PUBLIC DISORDER                      | 16                 | 6                  | 10        | 166.67%  |
| ROBBERY                              | 3                  | 4                  | -1        | -25.00%  |
| SEXUAL OFFENCES                      | 18                 | 12                 | 6         | 50.00%   |
| THEFT OFFENCES                       | 234                | 261                | -27       | -10.34%  |
| VIOLENCE AGAINST THE PERSON          | 140                | 130                | 10        | 7.69%    |

| Number of resolved Crimes | Resolved<br>Rate (past<br>12mths) |
|---------------------------|-----------------------------------|
| 9                         | 12.68%                            |
| 5                         | 62.50%                            |
| 2                         | 33.33%                            |
| 1                         | 33.33%                            |
| 2                         | 12.50%                            |
|                           |                                   |
| 1                         | 5.56%                             |
| 8                         | 3.42%                             |
| 23                        | 16.43%                            |
| -                         |                                   |