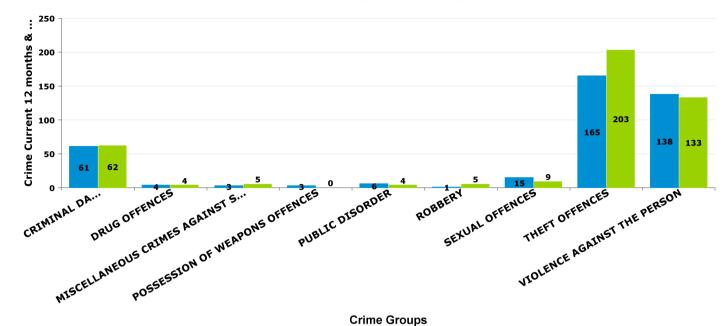

### **BURTON LATIMER**

| Crime Group                          | Current 12<br>mths | Previous12<br>mths | +/- Crime | % Change |
|--------------------------------------|--------------------|--------------------|-----------|----------|
| CRIMINAL DAMAGE & ARSON              | 61                 | 62                 | -1        | -1.61%   |
| DRUG OFFENCES                        | 4                  | 4                  | 0         | 0.00%    |
| MISCELLANEOUS CRIMES AGAINST SOCIETY | 3                  | 5                  | -2        | -40.00%  |
| POSSESSION OF WEAPONS OFFENCES       | 3                  | 0                  | 3         | -100.00% |
| PUBLIC DISORDER                      | 6                  | 4                  | 2         | 50.00%   |
| ROBBERY                              | 1                  | 5                  | -4        | -80.00%  |
| SEXUAL OFFENCES                      | 15                 | 9                  | 6         | 66.67%   |
| THEFT OFFENCES                       | 165                | 203                | -38       | -18.72%  |
| VIOLENCE AGAINST THE PERSON          | 138                | 133                | 5         | 3.76%    |