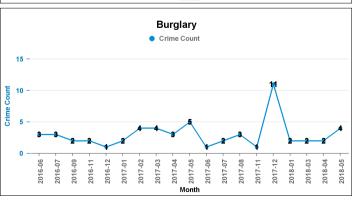

| -3        | -60.00%  |
| ROBBERY                              | 2                  | 2                  | 0         | 0.00%    |
| SEXUAL OFFENCES                      | 19                 | 12                 | 7         | 58.33%   |
| THEFT OFFENCES                       | 80                 | 63                 | 17        | 26.98%   |
| VIOLENCE AGAINST THE PERSON          | 54                 | 47                 | 7         | 14.89%   |

| Resolved<br>Rate (past |
|------------------------|
| 4.76%                  |
| 100.00%                |
| 25.00%                 |
|                        |
| 50.00%                 |
| 50.00%                 |
| 15.79%                 |
|                        |
| 16.67%                 |
|                        |













■ Crime Current 12 months Crime Previous 12 months



**Crime Groups** 

### **ROTHWELL**

| Crime Group                          | Current 12<br>mths | Previous12<br>mths | +/- Crime | % Change |
|--------------------------------------|--------------------|--------------------|-----------|----------|
| CRIMINAL DAMAGE & ARSON              | 71                 | 70                 | 1         | 1.43%    |
| DRUG OFFENCES                        | 8                  | 14                 | -6        | -42.86%  |
| MISCELLANEOUS CRIMES AGAINST SOCIETY | 6                  | 8                  | -2        | -25.00%  |
| POSSESSION OF WEAPONS OFFENCES       | 3                  | 4                  | -1        | -25.00%  |
| PUBLIC DISORDER                      | 16                 | 6