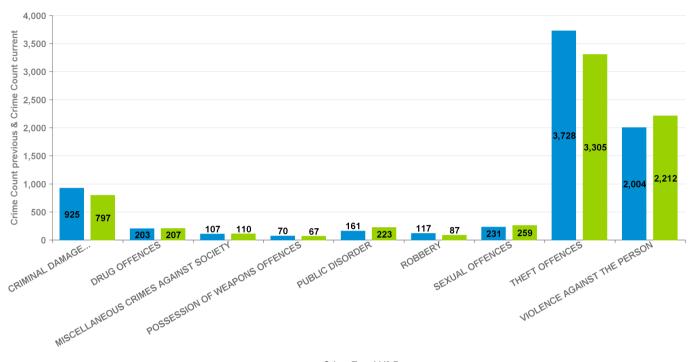

## **KETTERING**

Current 12 Months 2017-06 2018-05

Previous 12 Months 2016-06 2017-05

| Crime Group                          | Current 12 mths | Previous 12<br>mths | +/- Crime | % Change | Number<br>resolve<br>Crime |
|--------------------------------------|-----------------|---------------------|-----------|----------|----------------------------|
| CRIMINAL DAMAGE & ARSON              | 797             | 925                 | -128      | -13.84%  | 118                        |
| DRUG OFFENCES                        | 207             | 203                 | 4         | 1.97%    | 151                        |
| MISCELLANEOUS CRIMES AGAINST SOCIETY | 110             | 107                 | 3         | 2.80%    | 28                         |
| POSSESSION OF WEAPONS OFFENCES       | 67              | 70                  | -3        | -4.29%   | 35                         |
| PUBLIC DISORDER                      | 223             | 161                 | 62        | 38.51%   | 70                         |
| ROBBERY                              | 87              | 117                 | -30       | -25.64%  | 31                         |
| SEXUAL OFFENCES                      | 259             | 231                 | 28        | 12.12%   | 26                         |
| THEFT OFFENCES                       | 3,305           | 3,728               | -423      | -11.35%  | 338                        |
| VIOLENCE AGAINST THE PERSON          | 2,212           | 2,004               | 208       | 10.38%   | 462                        |

# **All Crime** ■ Crime Count previous ■ Crime Count current

Crime Tree LV2 Desc