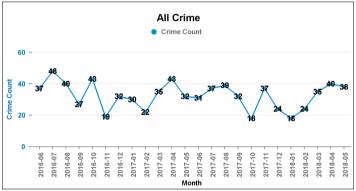

# **All Crime** ■ Crime Count previous ■ Crime Count current

Crime Tree LV2 Desc