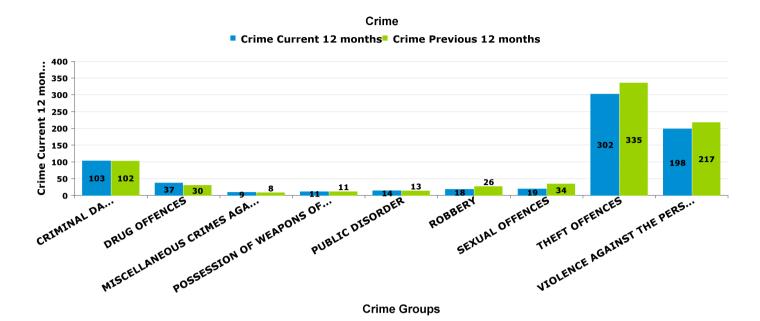

### **ALL SAINTS**

| Crime Group                          | Current 12 mths | Previous 12<br>mths | +/- Crime | % Change | Number of resolved Crimes | Resolved<br>Rate (past<br>12mths) |
|--------------------------------------|-----------------|---------------------|-----------|----------|---------------------------|-----------------------------------|
| CRIMINAL DAMAGE & ARSON              | 103             | 102                 | 1         | 0.98%    | 23                        | 22.33%                            |
| DRUG OFFENCES                        | 37              | 30                  | 7         | 23.33%   | 32                        | 86.49%                            |
| MISCELLANEOUS CRIMES AGAINST SOCIETY | 9               | 8                   | 1         | 12.50%   | 2                         | 22.22%                            |
| POSSESSION OF WEAPONS OFFENCES       | 11              | 11                  | 0         | 0.00%    | 5                         | 45.45%                            |
| PUBLIC DISORDER                      | 14              | 13                  | 1         | 7.69%    | 4                         | 28.57%                            |
| ROBBERY                              | 18              | 26                  | -8        | -30.77%  | 5                         | 27.78%                            |
| SEXUAL OFFENCES                      | 19              | 34                  | -15       | -44.12%  | 5                         | 26.32%                            |
| THEFT OFFENCES                       | 302             | 335                 | -33       | -9.85%   | 41                        | 13.58%                            |
| VIOLENCE AGAINST THE PERSON          | 198             | 217                 | -19       | -8.76%   | 36                        | 18.18%                            |