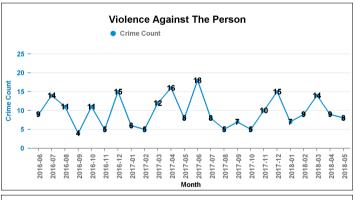

| 138                | 133                | 5         | 3.76%    |

| Number of resolved Crimes | Resolved<br>Rate (past<br>12mths) |
|---------------------------|-----------------------------------|
| 6                         | 9.84%                             |
| 3                         | 75.00%                            |
| 1                         | 33.33%                            |
|                           |                                   |
| 1                         | 16.67%                            |
| 1                         | 100.00%                           |
|                           |                                   |
| 20                        | 12.12%                            |
| 23                        | 16.67%                            |













■ Crime Current 12 months Crime Previous 12 months



#### **DESBOROUGH LOATLAND**

| Crime Group                          | Current 12 mths | Previous12<br>mths | +/- Crime | % Change |
|--------------------------------------|-----------------|--------------------|-----------|----------|
| CRIMINAL DAMAGE & ARSON              | 36              | 36                 | 0         | 0.00%    |
| DRUG OFFENCES                        | 5               | 2                  | 3         | 150.00%  |
| MISCELLANEOUS CRIMES AGAINST SOCIETY | 8               | 6                  | 2         | 33.33%   |
| POSSESSION OF WEAPONS OFFENCES       | 0               | 2                  | -2        | -100.00% |
| PUBLIC DISORDER                      | 5               | 4                  | 1