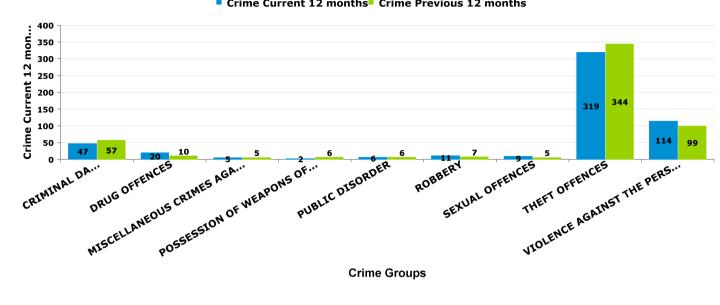

#### **NORTHFIELD**

| Crime Group                          | Current 12 mths | Previous 12<br>mths | +/- Crime | % Change | Number of resolved Crimes | Resolved<br>Rate (past<br>12mths) |
|--------------------------------------|-----------------|---------------------|-----------|----------|---------------------------|-----------------------------------|
| CRIMINAL DAMAGE & ARSON              | 47              | 57                  | -10       | -17.54%  | 6                         | 12.77%                            |
| DRUG OFFENCES                        | 20              | 10                  | 10        | 100.00%  | 12                        | 60.00%                            |
| MISCELLANEOUS CRIMES AGAINST SOCIETY | 5               | 5                   | 0         | 0.00%    | 1                         | 20.00%                            |
| POSSESSION OF WEAPONS OFFENCES       | 2               | 6                   | -4        | -66.67%  | 2                         | 100.00%                           |
| PUBLIC DISORDER                      | 6               | 6                   | 0         | 0.00%    | 1                         | 16.67%                            |
| ROBBERY                              | 11              | 7                   | 4         | 57.14%   | 5                         | 45.45%                            |
| SEXUAL OFFENCES                      | 9               | 5                   | 4         | 80.00%   |                           |                                   |
| THEFT OFFENCES                       | 319             | 344                 | -25       | -7.27%   | 52                        | 16.30%                            |
| VIOLENCE AGAINST THE PERSON          | 114             | 99                  | 15        | 15.15%   | 28                        | 24.56%                            |