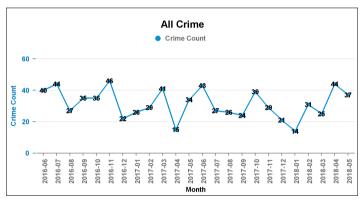

7               | 5                   | 2         | 40.00%   | 3                         | 42.86%                            |
| ROBBERY                              | 7               | 7                   | 0         | 0.00%    | 4                         | 57.14%                            |
| SEXUAL OFFENCES                      | 17              | 23                  | -6        | -26.09%  |                           |                                   |
| THEFT OFFENCES                       | 125             | 131                 | -6        | -4.58%   | 12                        | 9.60%                             |
| VIOLENCE AGAINST THE PERSON          | 153             | 134                 | 19        | 14.18%   | 19                        | 12.42%                            |













### Crime ■ Crime Current 12 months Crime Previous 12 months



#### ST MICHAELS AND WICKSTEED

| Crime Group                          | Current 12 mths | Previous 12<br>mths | +/- Crime | % Change | Number of resolved Crimes | Resolved<br>Rate (past<br>12mths) |
|--------------------------------------|-----------------|---------------------|-----------|----------|---------------------------|-----------------------------------|
| CRIMINAL DAMAGE & ARSON              | 72              | 83                  | -11       | -13.25%  | 5                         | 6.94%                             |
| DRUG OFFENCES                        | 16              | 12                  | 4         | 33.33%   | 8                         | 50.00%                            |
| MISCELLANEOUS CRIM