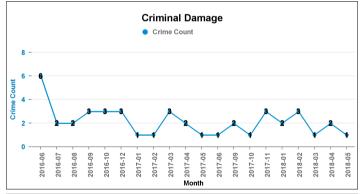

| 7                   | 1         | 14.29%   | 5                         | 62.50%                            |
| ROBBERY                              | 2               | 2                   | 0         | 0.00%    |                           |                                   |
| SEXUAL OFFENCES                      | 6               | 11                  | -5        | -45.45%  |                           |                                   |
| THEFT OFFENCES                       | 55              | 111                 | -56       | -50.45%  | 13                        | 23.64%                            |
| VIOLENCE AGAINST THE PERSON          | 66              | 47                  | 19        | 40.43%   | 21                        | 31.82%                            |













# Crime Crime Current 12 months Crime Previous 12 months



#### **NORTHFIELD**

| Crime Group                          | Current 12 mths | Previous 12<br>mths | +/- Crime | % Change | Number of resolved Crimes | Resolved<br>Rate (past<br>12mths) |
|--------------------------------------|-----------------|---------------------|-----------|----------|---------------------------|-----------------------------------|
| CRIMINAL DAMAGE & ARSON              | 47              | 57                  | -10       | -17.54%  | 6                         | 12.77%                            |
| DRUG OFFENCES                        | 20              | 10                  | 10        | 100.00%  | 12                        | 60.00%                            |
| MISCELLANEOUS CRIMES AGAINST SOCIETY |