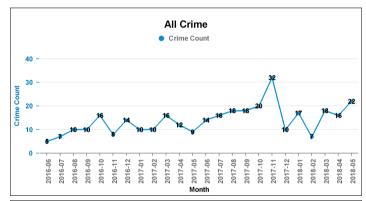

# All Crime and ASB Current and Previous 12mths between 2016-06 and 2018-05

Previous 12 Months 2016-06 2017-05

**Current 12 Months 2017-06 2018-05** 

#### Previous 12 Months 2016-06 2017-05