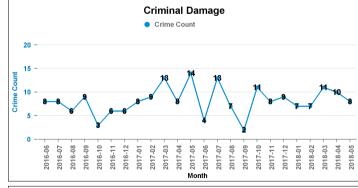

### **KETTERING**

Current 12 Months 2017-06 2018-05

Previous 12 Months 2016-06 2017-05

| Crime Group                          | Current 12 mths | Previous 12<br>mths | +/- Crime | % Change | Number<br>resolve<br>Crime |
|--------------------------------------|-----------------|---------------------|-----------|----------|----------------------------|
| CRIMINAL DAMAGE & ARSON              | 797             | 925                 | -128      | -13.84%  | 118                        |
| DRUG OFFENCES                        | 207             | 203                 | 4         | 1.97%    | 151                        |
| MISCELLANEOUS CRIMES AGAINST SOCIETY | 110             | 107                 | 3         | 2.80%    | 28                         |
| POSSESSION OF WEAPONS OFFENCES       | 67              | 70                  | -3        | -4.29%   | 35                         |
| PUBLIC DISORDER                      | 223             | 161                 | 62        | 38.51%   | 70                         |
| ROBBERY                              | 87              | 117                 | -30       | -25.64%  | 31                         |
| SEXUAL OFFENCES                      | 259             | 231                 | 28        | 12.12%   | 26                         |
| THEFT OFFENCES                       | 3,305           | 3,728               | -423      | -11.35%  | 338                        |
| VIOLENCE AGAINST THE PERSON          | 2,212           | 2,004               | 208       | 10.38%   | 462                        |