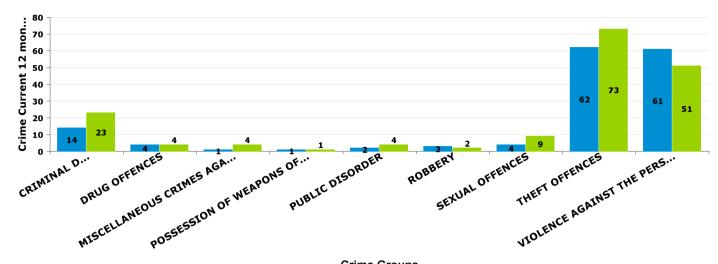

#### **QUEEN ELEANOR AND BUCCLEUCH**

| Crime Group                          | Current 12<br>mths | Previous 12<br>mths | +/- Crime | % Change |
|--------------------------------------|--------------------|---------------------|-----------|----------|
| CRIMINAL DAMAGE & ARSON              | 14                 | 14                  | 0         | 0.00%    |
| DRUG OFFENCES                        | 2                  | 2                   | 0         | 0.00%    |
| MISCELLANEOUS CRIMES AGAINST SOCIETY | 1                  | 1                   | 0         | 0.00%    |
| POSSESSION OF WEAPONS OFFENCES       | 1                  | 1                   | 0         | 0.00%    |
| PUBLIC DISORDER                      | 3                  | 0                   | 3         | -100.00% |
| ROBBERY                              | 0                  | 0                   | 0         | -100.00% |
| SEXUAL OFFENCES                      | 1                  | 1                   | 0         | 0.00%    |
| THEFT OFFENCES                       | 98                 | 97                  | 1         | 1.03%    |
| VIOLENCE AGAINST THE PERSON          | 18                 | 17                  | 1         | 5.88%    |