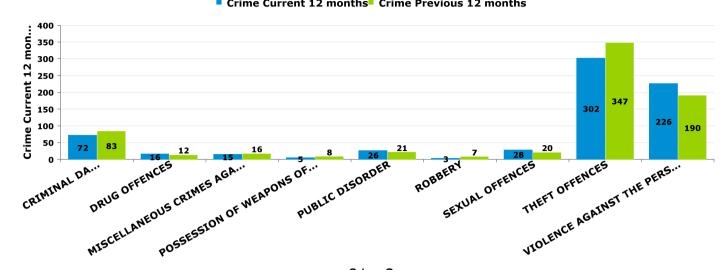

### **KETTERING**

Current 12 Months 2017-06 2018-05

Previous 12 Months 2016-06 2017-05

| Crime Group                          | Current 12 mths | Previous 12<br>mths | +/- Crime | % Change | Number<br>resolve<br>Crime |
|--------------------------------------|-----------------|---------------------|-----------|----------|----------------------------|
| CRIMINAL DAMAGE & ARSON              | 797             | 925                 | -128      | -13.84%  | 118                        |
| DRUG OFFENCES                        | 207             | 203                 | 4         | 1.97%    | 151                        |
| MISCELLANEOUS CRIMES AGAINST SOCIETY | 110             | 107                 | 3         | 2.80%    | 28                         |
| POSSESSION OF WEAPONS OFFENCES       | 67              | 70                  | -3        | -4.29%   | 35                         |
| PUBLIC DISORDER                      | 223             | 161                 | 62        | 38.51%   | 70                         |
| ROBBERY                              | 87              | 117                 | -30       | -25.64%  | 31                         |
| SEXUAL OFFENCES                      | 259             | 231                 | 28        | 12.12%   | 26                         |
| THEFT OFFENCES                       | 3,305           | 3,728               | -423      | -11.35%  | 338                        |
| VIOLENCE AGAINST THE PERSON          | 2,212           | 2,004               | 208       | 10.38%   | 462                        |