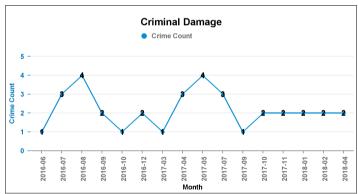

#### **BARTON**

| Crime Group                          | Current 12 mths | Previous12<br>mths | +/- Crime | % Change |
|--------------------------------------|-----------------|--------------------|-----------|----------|
| CRIMINAL DAMAGE & ARSON              | 23              | 16                 | 7         | 43.75%   |
| DRUG OFFENCES                        | 3               | 3                  | 0         | 0.00%    |
| MISCELLANEOUS CRIMES AGAINST SOCIETY | 4               | 0                  | 4         | -100.00% |
| POSSESSION OF WEAPONS OFFENCES       | 5               | 1                  | 4         | 400.00%  |
| PUBLIC DISORDER                      | 9               | 2                  | 7         | 350.00%  |
| ROBBERY                              | 1               | 5                  | -4        | -80.00%  |
| SEXUAL OFFENCES                      | 9               | 6                  | 3         | 50.00%   |
| THEFT OFFENCES                       | 105             | 106                | -1        | -0.94%   |
| VIOLENCE AGAINST THE PERSON          | 51              | 57                 | -6        | -10.53%  |