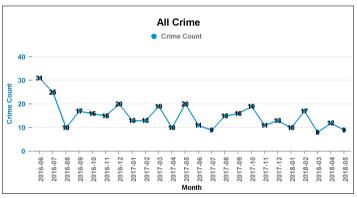

# **All Crime** ■ Crime Count previous ■ Crime Count current

Crime Tree LV2 Desc

**Crime Groups** 