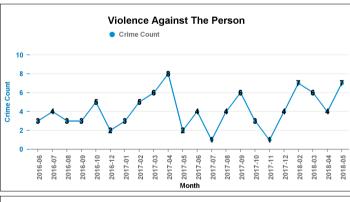

| 5                  | -3        | -60.00%  |
| ROBBERY                              | 2                  | 2                  | 0         | 0.00%    |
| SEXUAL OFFENCES                      | 19                 | 12                 | 7         | 58.33%   |
| THEFT OFFENCES                       | 80                 | 63                 | 17        | 26.98%   |
| VIOLENCE AGAINST THE PERSON          | 54                 | 47                 | 7         | 14.89%   |

| Resolved<br>Rate (past |
|------------------------|
| 4.76%                  |
| 100.00%                |
| 25.00%                 |
|                        |
| 50.00%                 |
| 50.00%                 |
| 15.79%                 |
|                        |
| 16.67%                 |
|                        |













■ Crime Current 12 months Crime Previous 12 months



**Crime Groups** 

#### **ROTHWELL**

| Crime Group                          | Current 12<br>mths | Previous12<br>mths | +/- Crime | % Change |
|--------------------------------------|--------------------|--------------------|-----------|----------|
| CRIMINAL DAMAGE & ARSON              | 71                 | 70                 | 1         | 1.43%    |
| DRUG OFFENCES                        | 8                  | 14                 | -6        | -42.86%  |
| MISCELLANEOUS CRIMES AGAINST SOCIETY | 6                  | 8                  | -2        | -25.00%  |
| POSSESSION OF WEAPONS OFFENCES       | 3                  | 4                  | -1        | -25.00%  |
| PUBLIC DISORDER                      | 16                 | 6