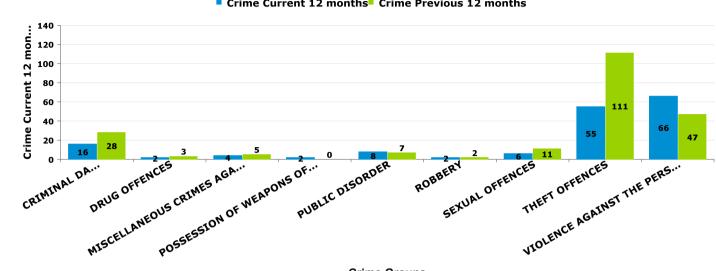

### **KETTERING**

Current 12 Months 2017-06 2018-05

Previous 12 Months 2016-06 2017-05

| Crime Group                          | Current 12 mths | Previous 12<br>mths | +/- Crime | % Change | Number<br>resolve<br>Crime |
|--------------------------------------|-----------------|---------------------|-----------|----------|----------------------------|
| CRIMINAL DAMAGE & ARSON              | 797             | 925                 | -128      | -13.84%  | 118                        |
| DRUG OFFENCES                        | 207             | 203                 | 4         | 1.97%    | 151                        |
| MISCELLANEOUS CRIMES AGAINST SOCIETY | 110             | 107                 | 3         | 2.80%    | 28                         |
| POSSESSION OF WEAPONS OFFENCES       | 67              | 70                  | -3        | -4.29%   | 35                         |
| PUBLIC DISORDER                      | 223             | 161                 | 62        | 38.51%   | 70                         |
| ROBBERY                              | 87              | 117                 | -30       | -25.64%  | 31                         |
| SEXUAL OFFENCES                      | 259             | 231                 | 28        | 12.12%   | 26                         |
| THEFT OFFENCES                       | 3,305           | 3,728               | -423      | -11.35%  | 338                        |
| VIOLENCE AGAINST THE PERSON          | 2,212           | 2,004               | 208       | 10.38%   | 462                        |

| Number of resolved | Resolved<br>Rate (past<br>12mths) |
|--------------------|-----------------------------------|
| 118                | 14.81%                            |
| 151                | 72.95%                            |
| 28                 | 25.45%                            |
| 35                 | 52.24%                            |
| 70                 | 31.39%                            |
| 31                 | 35.63%                            |
| 26                 | 10.04%                            |
| 338                | 10.23%                            |
| 462                | 20.89%                            |