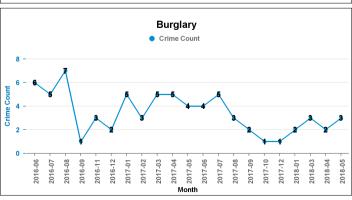

### **KETTERING**

Current 12 Months 2017-06 2018-05

Previous 12 Months 2016-06 2017-05

| Crime Group                          | Current 12 mths | Previous 12<br>mths | +/- Crime | % Change | Number<br>resolve<br>Crime |
|--------------------------------------|-----------------|---------------------|-----------|----------|----------------------------|
| CRIMINAL DAMAGE & ARSON              | 797             | 925                 | -128      | -13.84%  | 118                        |
| DRUG OFFENCES                        | 207             | 203                 | 4         | 1.97%    | 151                        |
| MISCELLANEOUS CRIMES AGAINST SOCIETY | 110             | 107                 | 3         | 2.80%    | 28                         |
| POSSESSION OF WEAPONS OFFENCES       | 67              | 70                  | -3        | -4.29%   | 35                         |
| PUBLIC DISORDER                      | 223             | 161                 | 62        | 38.51%   | 70                         |
| ROBBERY                              | 87              | 117                 | -30       | -25.64%  | 31                         |
| SEXUAL OFFENCES                      | 259             | 231                 | 28        | 12.12%   | 26                         |
| THEFT OFFENCES                       | 3,305           | 3,728               | -423      | -11.35%  | 338                        |
| VIOLENCE AGAINST THE PERSON          | 2,212           | 2,004               | 208       | 10.38%   | 462                        |