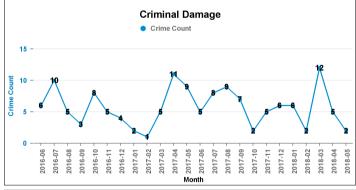

| Number of resolved Crimes | Resolved<br>Rate (past<br>12mths) |
|---------------------------|-----------------------------------|
| 9                         | 12.68%                            |
| 5                         | 62.50%                            |
| 2                         | 33.33%                            |
| 1                         | 33.33%                            |
| 2                         | 12.50%                            |
|                           |                                   |
| 1                         | 5.56%                             |
| 8                         | 3.42%                             |
| 23                        | 16.43%                            |
| -                         |                                   |













■ Crime Current 12 months Crime Previous 12 months



**Kettering Rural** 

# **KETTERING**

#### **QUEEN ELEANOR AND BUCCLEUCH**

| Crime Group                          | Current 12<br>mths | Previous 12<br>mths | +/- Crime | % Change |
|--------------------------------------|--------------------|---------------------|-----------|----------|
| CRIMINAL DAMAGE & ARSON              | 14                 | 14                  | 0         | 0.00%    |
| DRUG OFFENCES                        | 2                  | 2                   | 0         | 0.00%    |
| MISCELLANEOUS CRIMES AGAINST SOCIETY | 1                  | 1                   | 0         | 0.00%    |
| POSSESSION OF WEAPONS OFFENCES       | 1                  | 1                   | 0         | 0.00%    |
| PUBLIC DISORDER