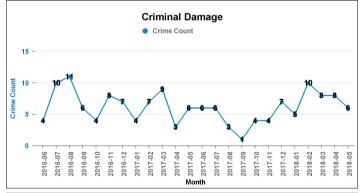

### **KETTERING**

Current 12 Months 2017-06 2018-05

Previous 12 Months 2016-06 2017-05

| Crime Group                          | Current 12 mths | Previous 12<br>mths | +/- Crime | % Change | Number<br>resolve<br>Crime |
|--------------------------------------|-----------------|---------------------|-----------|----------|----------------------------|
| CRIMINAL DAMAGE & ARSON              | 797             | 925                 | -128      | -13.84%  | 118                        |
| DRUG OFFENCES                        | 207             | 203                 | 4         | 1.97%    | 151                        |
| MISCELLANEOUS CRIMES AGAINST SOCIETY | 110             | 107                 | 3         | 2.80%    | 28                         |
| POSSESSION OF WEAPONS OFFENCES       | 67              | 70                  | -3        | -4.29%   | 35                         |
| PUBLIC DISORDER                      | 223             | 161                 | 62        | 38.51%   | 70                         |
| ROBBERY                              | 87              | 117                 | -30       | -25.64%  | 31                         |
| SEXUAL OFFENCES                      | 259             | 231                 | 28        | 12.12%   | 26                         |
| THEFT OFFENCES                       | 3,305           | 3,728               | -423      | -11.35%  | 338                        |
| VIOLENCE AGAINST THE PERSON          | 2,212           | 2,004               | 208       | 10.38%   | 462                        |