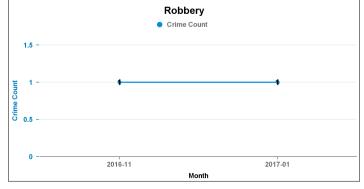

# **All Crime** ■ Crime Count previous ■ Crime Count current

Crime Tree LV2 Desc