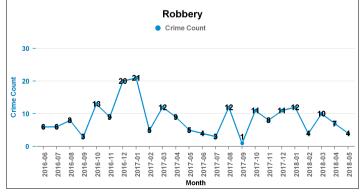

### **KETTERING**

Current 12 Months 2017-06 2018-05

Previous 12 Months 2016-06 2017-05

| Crime Group                          | Current 12 mths | Previous 12<br>mths | +/- Crime | % Change | Number<br>resolve<br>Crime |
|--------------------------------------|-----------------|---------------------|-----------|----------|----------------------------|
| CRIMINAL DAMAGE & ARSON              | 797             | 925                 | -128      | -13.84%  | 118                        |
| DRUG OFFENCES                        | 207             | 203                 | 4         | 1.97%    | 151                        |
| MISCELLANEOUS CRIMES AGAINST SOCIETY | 110             | 107                 | 3         | 2.80%    | 28                         |
| POSSESSION OF WEAPONS OFFENCES       | 67              | 70                  | -3        | -4.29%   | 35                         |
| PUBLIC DISORDER                      | 223             | 161                 | 62        | 38.51%   | 70                         |
| ROBBERY                              | 87              | 117                 | -30       | -25.64%  | 31                         |
| SEXUAL OFFENCES                      | 259             | 231                 | 28        | 12.12%   | 26                         |
| THEFT OFFENCES                       | 3,305           | 3,728               | -423      | -11.35%  | 338                        |
| VIOLENCE AGAINST THE PERSON          | 2,212           | 2,004               | 208       | 10.38%   | 462                        |