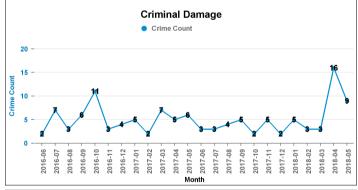

138                | 133                | 5         | 3.76%    |

| Number of resolved Crimes | Resolved<br>Rate (past<br>12mths) |
|---------------------------|-----------------------------------|
| 6                         | 9.84%                             |
| 3                         | 75.00%                            |
| 1                         | 33.33%                            |
|                           |                                   |
| 1                         | 16.67%                            |
| 1                         | 100.00%                           |
|                           |                                   |
| 20                        | 12.12%                            |
| 23                        | 16.67%                            |













■ Crime Current 12 months Crime Previous 12 months



#### **DESBOROUGH LOATLAND**

| Crime Group                          | Current 12 mths | Previous12<br>mths | +/- Crime | % Change |
|--------------------------------------|-----------------|--------------------|-----------|----------|
| CRIMINAL DAMAGE & ARSON              | 36              | 36                 | 0         | 0.00%    |
| DRUG OFFENCES                        | 5               | 2                  | 3         | 150.00%  |
| MISCELLANEOUS CRIMES AGAINST SOCIETY | 8               | 6                  | 2         | 33.33%   |
| POSSESSION OF WEAPONS OFFENCES       | 0               | 2                  | -2        | -100.00% |
| PUBLIC DISORDER                      | 5               | 4                  | 1         |