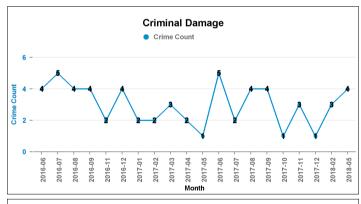

| 11                  | 1         | 9.09%    | 4                         | 33.33%                            |
| ROBBERY                              | 0               | 2                   | -2        | -100.00% | 2                         |                                   |
| SEXUAL OFFENCES                      | 9               | 8                   | 1         | 12.50%   | 4                         | 44.44%                            |
| THEFT OFFENCES                       | 184             | 197                 | -13       | -6.60%   | 14                        | 7.61%                             |
| VIOLENCE AGAINST THE PERSON          | 84              | 91                  | -7        | -7.69%   | 32                        | 38.10%                            |













# Crime Crime Current 12 months Crime Previous 12 months



#### **ASB Reports by CSP Sector and Ward**

# **KETTERING**

| ASB Type                       | Current 12<br>mths | Previous 12<br>mths | +/- Crime | % Change |
|--------------------------------|--------------------|---------------------|-----------|----------|
| ANIMAL RELATED INC ANTI-SOCIAL | 20                 | 46                  | -26       | -56.52%  |
| BEGGING / VAGRANCY             | 48                 | 68                  | -20       | -29.41%  |
| ENV.DAMAGE/ LITTER/ NEEDLES    | 52                 | 52                  | 0         | 0.00%    |
| HATE INC (NOT NOTIFIABLE CRIME | 16                 | 10                  | 6         | 60.00%   |
| MALICIOUS / NUISANCE COMMS     | 184                | 269