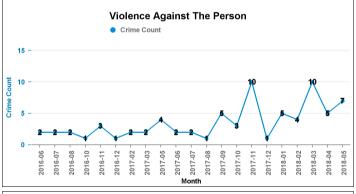

| 0         | 0.00%    |
| SEXUAL OFFENCES                      | 1               | 3                   | -2        | -66.67%  |
| THEFT OFFENCES                       | 119             | 87                  | 32        | 36.78%   |
| VIOLENCE AGAINST THE PERSON          | 57              | 22                  | 35        | 159.09%  |

| Resolved<br>Rate (past<br>12mths) |
|-----------------------------------|
| 36.84%                            |
| 200.00%                           |
| 66.67%                            |
|                                   |
| 166.67%                           |
|                                   |
| 200.00%                           |
| 7.56%                             |
| 68.42%                            |
|                                   |

















**Crime Groups** 

#### **Kettering Town**

# **KETTERING**

### **ALL SAINTS**

| Crime Group                          | Current 12 mths | Previous 12<br>mths | +/- Crime | % Change | Number of resolved Crimes | Resolved<br>Rate (past<br>12mths) |
|--------------------------------------|-----------------|---------------------|-----------|----------|---------------------------|-----------------------------------|
| CRIMINAL DAMAGE & ARSON              | 103             | 102                 | 1         | 0.98%    | 23                        | 22.33%                            |
| DRUG OFFENCES                        | 37              | 30                  | 7         | 23.33%   | 32                        | 86.49%                            |
| MISCELLANEOUS CRIMES AGAINST SOCI