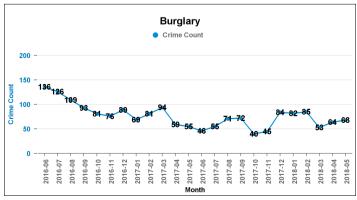

### **KETTERING**

Current 12 Months 2017-06 2018-05

Previous 12 Months 2016-06 2017-05

| Crime Group                          | Current 12 mths | Previous 12<br>mths | +/- Crime | % Change | Number<br>resolve<br>Crime |
|--------------------------------------|-----------------|---------------------|-----------|----------|----------------------------|
| CRIMINAL DAMAGE & ARSON              | 797             | 925                 | -128      | -13.84%  | 118                        |
| DRUG OFFENCES                        | 207             | 203                 | 4         | 1.97%    | 151                        |
| MISCELLANEOUS CRIMES AGAINST SOCIETY | 110             | 107                 | 3         | 2.80%    | 28                         |
| POSSESSION OF WEAPONS OFFENCES       | 67              | 70                  | -3        | -4.29%   | 35                         |
| PUBLIC DISORDER                      | 223             | 161                 | 62        | 38.51%   | 70                         |
| ROBBERY                              | 87              | 117                 | -30       | -25.64%  | 31                         |
| SEXUAL OFFENCES                      | 259             | 231                 | 28        | 12.12%   | 26                         |
| THEFT OFFENCES                       | 3,305           | 3,728               | -423      | -11.35%  | 338                        |
| VIOLENCE AGAINST THE PERSON          | 2,212           | 2,004               | 208       | 10.38%   | 462                        |