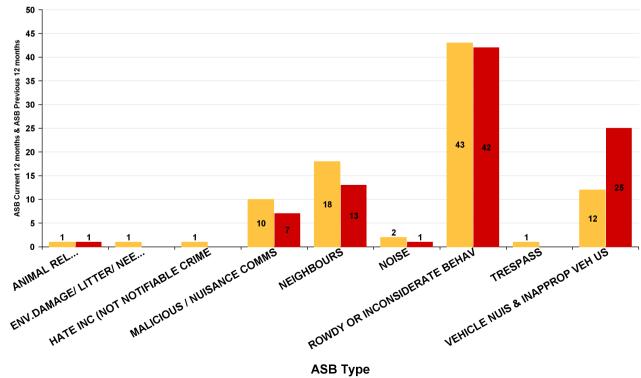

#### **Barton**

| ASB Type                       | Current 12 mths | Previous 12<br>mths | +/- Crime | % Change |
|--------------------------------|-----------------|---------------------|-----------|----------|
| ANIMAL RELATED INC ANTI-SOCIAL | 1               | 1                   | 0         | 0.00%    |
| ENV.DAMAGE/ LITTER/ NEEDLES    | 1               |                     | 1         | -100.00% |
| HATE INC (NOT NOTIFIABLE CRIME | 1               |                     | 1         | -100.00% |
| MALICIOUS / NUISANCE COMMS     | 10              | 7                   | 3         | 42.86%   |
| NEIGHBOURS                     | 18              | 13                  | 5         | 38.46%   |
| NOISE                          | 2               | 1                   | 1         | 100.00%  |
| ROWDY OR INCONSIDERATE BEHAV   | 43              | 42                  | 1         | 2.38%    |
| TRESPASS                       | 1               |                     | 1         | -100.00% |
| VEHICLE NUIS & INAPPROP VEH US | 12              | 25                  | -13       | -52.00%  |
| Sum:                           | 89              | 89                  | 0         | 0.00%    |