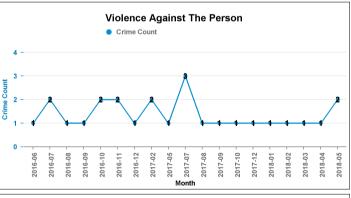

### **KETTERING**

Current 12 Months 2017-06 2018-05

Previous 12 Months 2016-06 2017-05

| Crime Group                          | Current 12 mths | Previous 12<br>mths | +/- Crime | % Change | Number<br>resolve<br>Crime |
|--------------------------------------|-----------------|---------------------|-----------|----------|----------------------------|
| CRIMINAL DAMAGE & ARSON              | 797             | 925                 | -128      | -13.84%  | 118                        |
| DRUG OFFENCES                        | 207             | 203                 | 4         | 1.97%    | 151                        |
| MISCELLANEOUS CRIMES AGAINST SOCIETY | 110             | 107                 | 3         | 2.80%    | 28                         |
| POSSESSION OF WEAPONS OFFENCES       | 67              | 70                  | -3        | -4.29%   | 35                         |
| PUBLIC DISORDER                      | 223             | 161                 | 62        | 38.51%   | 70                         |
| ROBBERY                              | 87              | 117                 | -30       | -25.64%  | 31                         |
| SEXUAL OFFENCES                      | 259             | 231                 | 28        | 12.12%   | 26                         |
| THEFT OFFENCES                       | 3,305           | 3,728               | -423      | -11.35%  | 338                        |
| VIOLENCE AGAINST THE PERSON          | 2,212           | 2,004               | 208       | 10.38%   | 462                        |