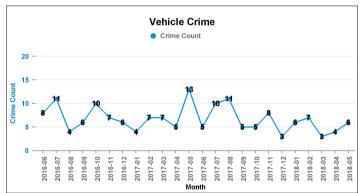

|

| Number of resolved Crimes | Resolved<br>Rate (past<br>12mths) |
|---------------------------|-----------------------------------|
| 9                         | 12.68%                            |
| 5                         | 62.50%                            |
| 2                         | 33.33%                            |
| 1                         | 33.33%                            |
| 2                         | 12.50%                            |
|                           |                                   |
| 1                         | 5.56%                             |
| 8                         | 3.42%                             |
| 23                        | 16.43%                            |
| -                         |                                   |













■ Crime Current 12 months Crime Previous 12 months



**Kettering Rural** 

# **KETTERING**

#### **QUEEN ELEANOR AND BUCCLEUCH**

| Crime Group                          | Current 12<br>mths | Previous 12<br>mths | +/- Crime | % Change |
|--------------------------------------|--------------------|---------------------|-----------|----------|
| CRIMINAL DAMAGE & ARSON              | 14                 | 14                  | 0         | 0.00%    |
| DRUG OFFENCES                        | 2                  | 2                   | 0         | 0.00%    |
| MISCELLANEOUS CRIMES AGAINST SOCIETY | 1                  | 1                   | 0         | 0.00%    |
| POSSESSION OF WEAPONS OFFENCES       | 1                  | 1                   | 0         | 0.00%    |
| PUBLIC DISORDER