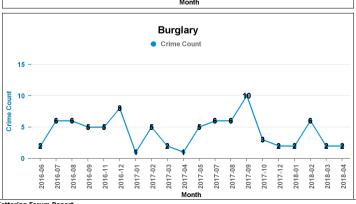

### **KETTERING**

Current 12 Months 2017-06 2018-05

Previous 12 Months 2016-06 2017-05

| Crime Group                          | Current 12 mths | Previous 12<br>mths | +/- Crime | % Change | Number<br>resolve<br>Crime |
|--------------------------------------|-----------------|---------------------|-----------|----------|----------------------------|
| CRIMINAL DAMAGE & ARSON              | 797             | 925                 | -128      | -13.84%  | 118                        |
| DRUG OFFENCES                        | 207             | 203                 | 4         | 1.97%    | 151                        |
| MISCELLANEOUS CRIMES AGAINST SOCIETY | 110             | 107                 | 3         | 2.80%    | 28                         |
| POSSESSION OF WEAPONS OFFENCES       | 67              | 70                  | -3        | -4.29%   | 35                         |
| PUBLIC DISORDER                      | 223             | 161                 | 62        | 38.51%   | 70                         |
| ROBBERY                              | 87              | 117                 | -30       | -25.64%  | 31                         |
| SEXUAL OFFENCES                      | 259             | 231                 | 28        | 12.12%   | 26                         |
| THEFT OFFENCES                       | 3,305           | 3,728               | -423      | -11.35%  | 338                        |
| VIOLENCE AGAINST THE PERSON          | 2,212           | 2,004               | 208       | 10.38%   | 462                        |