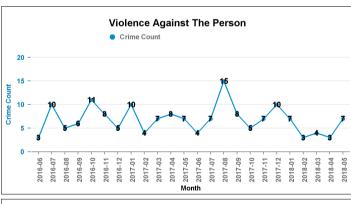

| 11                  | 1         | 9.09%    | 4                         | 33.33%                            |
| ROBBERY                              | 0               | 2                   | -2        | -100.00% | 2                         |                                   |
| SEXUAL OFFENCES                      | 9               | 8                   | 1         | 12.50%   | 4                         | 44.44%                            |
| THEFT OFFENCES                       | 184             | 197                 | -13       | -6.60%   | 14                        | 7.61%                             |
| VIOLENCE AGAINST THE PERSON          | 84              | 91                  | -7        | -7.69%   | 32                        | 38.10%                            |













# Crime Crime Current 12 months Crime Previous 12 months



#### **ASB Reports by CSP Sector and Ward**

# **KETTERING**

| ASB Type                       | Current 12<br>mths | Previous 12<br>mths | +/- Crime | % Change |
|--------------------------------|--------------------|---------------------|-----------|----------|
| ANIMAL RELATED INC ANTI-SOCIAL | 20                 | 46                  | -26       | -56.52%  |
| BEGGING / VAGRANCY             | 48                 | 68                  | -20       | -29.41%  |
| ENV.DAMAGE/ LITTER/ NEEDLES    | 52                 | 52                  | 0         | 0.00%    |
| HATE INC (NOT NOTIFIABLE CRIME | 16                 | 10                  | 6         | 60.00%   |
| MALICIOUS / NUISANCE COMMS     | 184                | 269