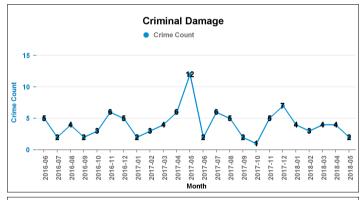

| 6                   | 0         | 0.00%    | 1                         | 16.67%                            |
| ROBBERY                              | 11              | 7                   | 4         | 57.14%   | 5                         | 45.45%                            |
| SEXUAL OFFENCES                      | 9               | 5                   | 4         | 80.00%   |                           |                                   |
| THEFT OFFENCES                       | 319             | 344                 | -25       | -7.27%   | 52                        | 16.30%                            |
| VIOLENCE AGAINST THE PERSON          | 114             | 99                  | 15        | 15.15%   | 28                        | 24.56%                            |













### Crime ■ Crime Current 12 months Crime Previous 12 months



#### **PIPERS HILL**

| Crime Group                          | Current 12 mths | Previous 12<br>mths | +/- Crime | % Change | Number of resolved Crimes | Resolved<br>Rate (past<br>12mths) |
|--------------------------------------|-----------------|---------------------|-----------|----------|---------------------------|-----------------------------------|
| CRIMINAL DAMAGE & ARSON              | 41              | 78                  | -37       | -47.44%  | 7                         | 17.07%                            |
| DRUG OFFENCES                        | 12              | 13                  | -1        | -7.69%   | 5                         | 41.67%                            |
| MISCELLANEOUS CRIMES AGAINST SOCIE