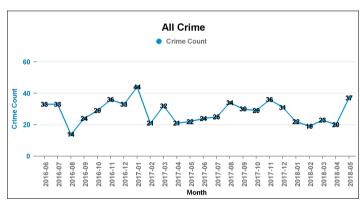

# **All Crime** ■ Crime Count previous ■ Crime Count current

Crime Tree LV2 Desc

**Crime Groups** 