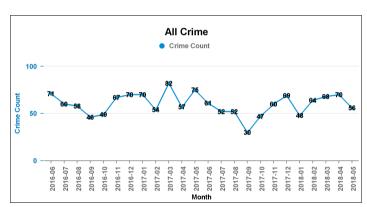

# All Crime and ASB Current and Previous 12mths between 2016-06 and 2018-05

Previous 12 Months 2016-06 2017-05

**Current 12 Months 2017-06 2018-05** 

#### Previous 12 Months 2016-06 2017-05