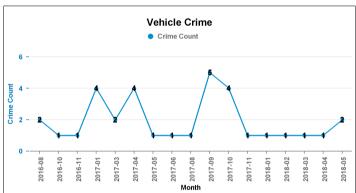

| 0         | 0.00%    |
| SEXUAL OFFENCES                      | 1               | 3                   | -2        | -66.67%  |
| THEFT OFFENCES                       | 119             | 87                  | 32        | 36.78%   |
| VIOLENCE AGAINST THE PERSON          | 57              | 22                  | 35        | 159.09%  |

| Resolved<br>Rate (past<br>12mths) |
|-----------------------------------|
| 36.84%                            |
| 200.00%                           |
| 66.67%                            |
|                                   |
| 166.67%                           |
|                                   |
| 200.00%                           |
| 7.56%                             |
| 68.42%                            |
|                                   |

















**Crime Groups** 

#### **Kettering Town**

# **KETTERING**

### **ALL SAINTS**

| Crime Group                          | Current 12 mths | Previous 12<br>mths | +/- Crime | % Change | Number of resolved Crimes | Resolved<br>Rate (past<br>12mths) |
|--------------------------------------|-----------------|---------------------|-----------|----------|---------------------------|-----------------------------------|
| CRIMINAL DAMAGE & ARSON              | 103             | 102                 | 1         | 0.98%    | 23                        | 22.33%                            |
| DRUG OFFENCES                        | 37              | 30                  | 7         | 23.33%   | 32                        | 86.49%                            |
| MISCELLANEOUS CRIMES AGAINST SO