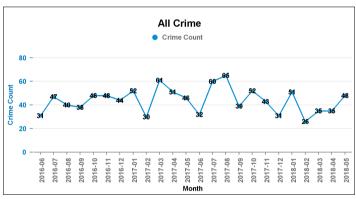

# All Crime and ASB Current and Previous 12mths between 2016-06 and 2018-05

Previous 12 Months 2016-06 2017-05

**Current 12 Months 2017-06 2018-05** 