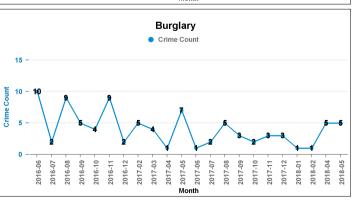

### **KETTERING**

Current 12 Months 2017-06 2018-05

Previous 12 Months 2016-06 2017-05

| Crime Group                          | Current 12 mths | Previous 12<br>mths | +/- Crime | % Change | Number<br>resolve<br>Crime |
|--------------------------------------|-----------------|---------------------|-----------|----------|----------------------------|
| CRIMINAL DAMAGE & ARSON              | 797             | 925                 | -128      | -13.84%  | 118                        |
| DRUG OFFENCES                        | 207             | 203                 | 4         | 1.97%    | 151                        |
| MISCELLANEOUS CRIMES AGAINST SOCIETY | 110             | 107                 | 3         | 2.80%    | 28                         |
| POSSESSION OF WEAPONS OFFENCES       | 67              | 70                  | -3        | -4.29%   | 35                         |
| PUBLIC DISORDER                      | 223             | 161                 | 62        | 38.51%   | 70                         |
| ROBBERY                              | 87              | 117                 | -30       | -25.64%  | 31                         |
| SEXUAL OFFENCES                      | 259             | 231                 | 28        | 12.12%   | 26                         |
| THEFT OFFENCES                       | 3,305           | 3,728               | -423      | -11.35%  | 338                        |
| VIOLENCE AGAINST THE PERSON          | 2,212           | 2,004               | 208       | 10.38%   | 462                        |