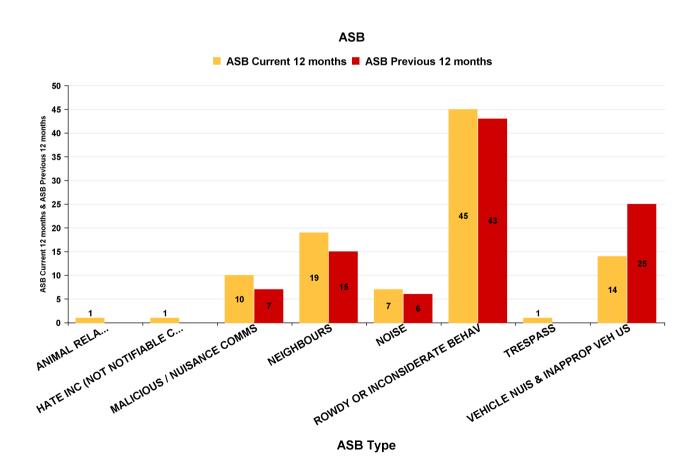

#### **Brambleside**

| ASB Type                       | Current 12<br>Months<br>2017-06<br>2018-05 | Previous 12<br>Months<br>2016-06<br>2017-05 | +/- Crime | % Change |
|--------------------------------|--------------------------------------------|---------------------------------------------|-----------|----------|
| ANIMAL RELATED INC ANTI-SOCIAL | 1                                          |                                             | 1         | -100.00% |
| HATE INC (NOT NOTIFIABLE CRIME | 1                                          |                                             | 1         | -100.00% |
| MALICIOUS / NUISANCE COMMS     | 10                                         | 7                                           | 3         | 42.86%   |
| NEIGHBOURS                     | 19                                         | 15                                          | 4         | 26.67%   |
| NOISE                          | 7                                          | 6                                           | 1         | 16.67%   |
| ROWDY OR INCONSIDERATE BEHAV   | 45                                         | 43                                          | 2         | 4.65%    |
| TRESPASS                       | 1                                          |                                             | 1         | -100.00% |
| VEHICLE NUIS & INAPPROP VEH US | 14                                         | 25                                          | -11       | -44.00%  |
| Sum:                           | 98                                         | 96                                          | 2         | 2.08%    |