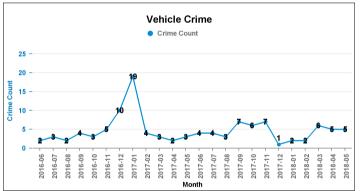

| 11                  | 1         | 9.09%    | 4                         | 33.33%                            |
| ROBBERY                              | 0               | 2                   | -2        | -100.00% | 2                         |                                   |
| SEXUAL OFFENCES                      | 9               | 8                   | 1         | 12.50%   | 4                         | 44.44%                            |
| THEFT OFFENCES                       | 184             | 197                 | -13       | -6.60%   | 14                        | 7.61%                             |
| VIOLENCE AGAINST THE PERSON          | 84              | 91                  | -7        | -7.69%   | 32                        | 38.10%                            |













# Crime Crime Current 12 months Crime Previous 12 months



#### **ASB Reports by CSP Sector and Ward**

# **KETTERING**

| ASB Type                       | Current 12<br>mths | Previous 12<br>mths | +/- Crime | % Change |
|--------------------------------|--------------------|---------------------|-----------|----------|
| ANIMAL RELATED INC ANTI-SOCIAL | 20                 | 46                  | -26       | -56.52%  |
| BEGGING / VAGRANCY             | 48                 | 68                  | -20       | -29.41%  |
| ENV.DAMAGE/ LITTER/ NEEDLES    | 52                 | 52                  | 0         | 0.00%    |
| HATE INC (NOT NOTIFIABLE CRIME | 16                 | 10                  | 6         | 60.00%   |
| MALICIOUS / NUISANCE COMMS     | 184                | 269