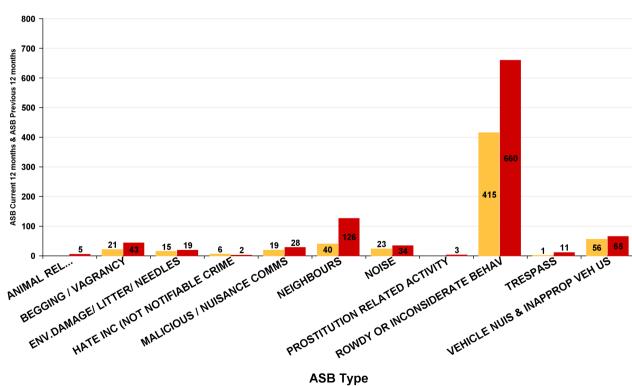

#### **William Knibb**

| ASB Type                       | Current 12<br>Months<br>2017-06<br>2018-05 | Previous 12<br>Months<br>2016-06<br>2017-05 | +/- Crime | % Change |
|--------------------------------|--------------------------------------------|---------------------------------------------|-----------|----------|
| ANIMAL RELATED INC ANTI-SOCIAL |                                            | 5                                           | -5        | -100.00% |
| BEGGING / VAGRANCY             | 21                                         | 43                                          | -22       | -51.16%  |
| ENV.DAMAGE/ LITTER/ NEEDLES    | 15                                         | 19                                          | -4        | -21.05%  |
| HATE INC (NOT NOTIFIABLE CRIME | 6                                          | 2                                           | 4         | 200.00%  |
| MALICIOUS / NUISANCE COMMS     | 19                                         | 28                                          | -9        | -32.14%  |
| NEIGHBOURS                     | 40                                         | 126                                         | -86       | -68.25%  |
| NOISE                          | 23                                         | 34                                          | -11       | -32.35%  |
| PROSTITUTION RELATED ACTIVITY  |                                            | 3                                           | -3        | -100.00% |
| ROWDY OR INCONSIDERATE BEHAV   | 415                                        | 660                                         | -245      | -37.12%  |
| TRESPASS                       | 1                                          | 11                                          | -10       | -90.91%  |
| VEHICLE NUIS & INAPPROP VEH US | 56                                         | 65                                          | -9        | -13.85%  |
| Sum:                           | 596                                        | 996                                         | -400      | -40.16%  |