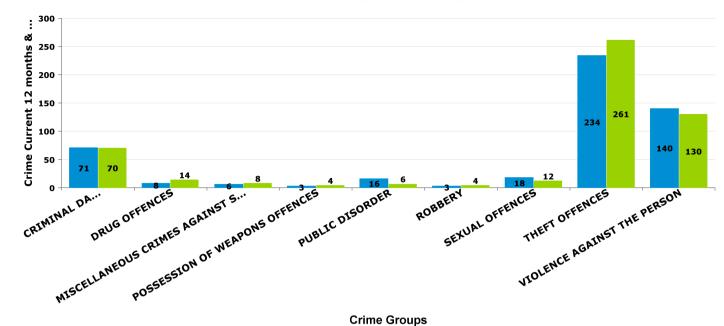

#### **ROTHWELL**

| Crime Group                          | Current 12<br>mths | Previous12<br>mths | +/- Crime | % Change |
|--------------------------------------|--------------------|--------------------|-----------|----------|
| CRIMINAL DAMAGE & ARSON              | 71                 | 70                 | 1         | 1.43%    |
| DRUG OFFENCES                        | 8                  | 14                 | -6        | -42.86%  |
| MISCELLANEOUS CRIMES AGAINST SOCIETY | 6                  | 8                  | -2        | -25.00%  |
| POSSESSION OF WEAPONS OFFENCES       | 3                  | 4                  | -1        | -25.00%  |
| PUBLIC DISORDER                      | 16                 | 6                  | 10        | 166.67%  |
| ROBBERY                              | 3                  | 4                  | -1        | -25.00%  |
| SEXUAL OFFENCES                      | 18                 | 12                 | 6         | 50.00%   |
| THEFT OFFENCES                       | 234                | 261                | -27       | -10.34%  |
| VIOLENCE AGAINST THE PERSON          | 140                | 130                | 10        | 7.69%    |