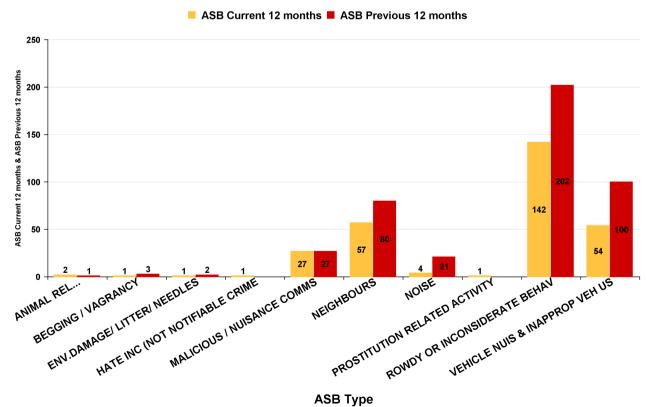

### **Avondale Grange**

| ASB Type                       | Current 12<br>Months<br>2017-06<br>2018-05 | Previous 12<br>Months<br>2016-06<br>2017-05 | +/- Crime | % Change |
|--------------------------------|--------------------------------------------|---------------------------------------------|-----------|----------|
| ANIMAL RELATED INC ANTI-SOCIAL | 2                                          | 1                                           | 1         | 100.00%  |
| BEGGING / VAGRANCY             | 1                                          | 3                                           | -2        | -66.67%  |
| ENV.DAMAGE/ LITTER/ NEEDLES    | 1                                          | 2                                           | -1        | -50.00%  |
| HATE INC (NOT NOTIFIABLE CRIME | 1                                          |                                             | 1         | -100.00% |
| MALICIOUS / NUISANCE COMMS     | 27                                         | 27                                          | 0         | 0.00%    |
| NEIGHBOURS                     | 57                                         | 80                                          | -23       | -28.75%  |
| NOISE                          | 4                                          | 21                                          | -17       | -80.95%  |
| PROSTITUTION RELATED ACTIVITY  | 1                                          |                                             | 1         | -100.00% |
| ROWDY OR INCONSIDERATE BEHAV   | 142                                        | 202                                         | -60       | -29.70%  |
| VEHICLE NUIS & INAPPROP VEH US | 54                                         | 100                                         | -46       | -46.00%  |
| Sum:                           | 290                                        | 436                                         | -146      | -33.49%  |