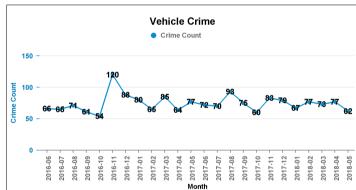

|
| VIOLENCE AGAINST THE PERSON          | 2,212           | 2,004               | 208       | 10.38%   | 462                        |

| Number of resolved | Resolved<br>Rate (past<br>12mths) |
|--------------------|-----------------------------------|
| 118                | 14.81%                            |
| 151                | 72.95%                            |
| 28                 | 25.45%                            |
| 35                 | 52.24%                            |
| 70                 | 31.39%                            |
| 31                 | 35.63%                            |
| 26                 | 10.04%                            |
| 338                | 10.23%                            |
| 462                | 20.89%                            |













#### Previous 12 Months 2016-06 2017-05

# **All Crime** ■ Crime Count previous ■ Crime Count current



Crime Tree LV2 Desc

#### **Kettering A6 Towns**

# **KETTERING**

#### **BARTON**

| Crime Group                          | Current 12 mths | Previous12<br>mths | +/- Crime | % Change |
|--------------------------------------|-----------------|--------------------|-----------|----------|
| CRIMINAL DAMAGE & ARSON              | 23              | 16                 | 7         | 43.75%   |
| DRUG OFFENCES                        | 3               | 3                  | 0         | 0.00%    |
| MISCELLANEOUS CRIMES AGAINST SOCIETY | 4               | 0                  | 4         | -100.00% |
| POSSESSION OF WEAPONS OFFENCES       | 5               | 1                  | 4