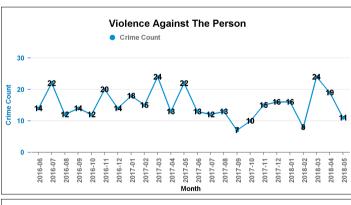

### **KETTERING**

Current 12 Months 2017-06 2018-05

Previous 12 Months 2016-06 2017-05

| Crime Group                          | Current 12 mths | Previous 12<br>mths | +/- Crime | % Change | Number<br>resolve<br>Crime |
|--------------------------------------|-----------------|---------------------|-----------|----------|----------------------------|
| CRIMINAL DAMAGE & ARSON              | 797             | 925                 | -128      | -13.84%  | 118                        |
| DRUG OFFENCES                        | 207             | 203                 | 4         | 1.97%    | 151                        |
| MISCELLANEOUS CRIMES AGAINST SOCIETY | 110             | 107                 | 3         | 2.80%    | 28                         |
| POSSESSION OF WEAPONS OFFENCES       | 67              | 70                  | -3        | -4.29%   | 35                         |
| PUBLIC DISORDER                      | 223             | 161                 | 62        | 38.51%   | 70                         |
| ROBBERY                              | 87              | 117                 | -30       | -25.64%  | 31                         |
| SEXUAL OFFENCES                      | 259             | 231                 | 28        | 12.12%   | 26                         |
| THEFT OFFENCES                       | 3,305           | 3,728               | -423      | -11.35%  | 338                        |
| VIOLENCE AGAINST THE PERSON          | 2,212           | 2,004               | 208       | 10.38%   | 462                        |