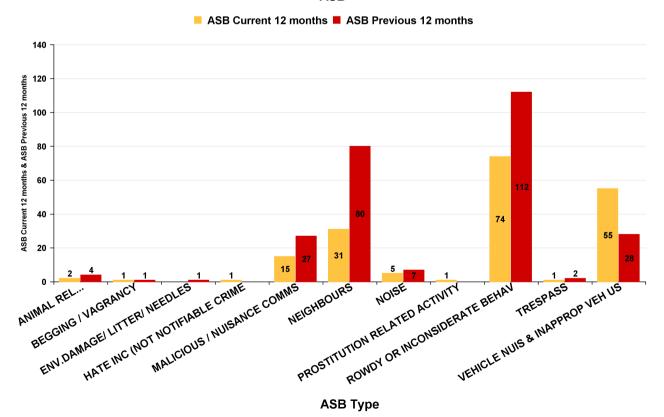

#### **Burton Latimer**

| ASB Type                       | Current 12 mths | Previous 12<br>mths | +/- Crime | % Change |
|--------------------------------|-----------------|---------------------|-----------|----------|
| ANIMAL RELATED INC ANTI-SOCIAL | 2               | 4                   | -2        | -50.00%  |
| BEGGING / VAGRANCY             | 1               | 1                   | 0         | 0.00%    |
| ENV.DAMAGE/ LITTER/ NEEDLES    |                 | 1                   | -1        | -100.00% |
| HATE INC (NOT NOTIFIABLE CRIME | 1               |                     | 1         | -100.00% |
| MALICIOUS / NUISANCE COMMS     | 15              | 27                  | -12       | -44.44%  |
| NEIGHBOURS                     | 31              | 80                  | -49       | -61.25%  |
| NOISE                          | 5               | 7                   | -2        | -28.57%  |
| PROSTITUTION RELATED ACTIVITY  | 1               |                     | 1         | -100.00% |
| ROWDY OR INCONSIDERATE BEHAV   | 74              | 112                 | -38       | -33.93%  |
| TRESPASS                       | 1               | 2                   | -1        | -50.00%  |
| VEHICLE NUIS & INAPPROP VEH US | 55              | 28                  | 27        | 96.43%   |
| Sum:                           | 186             | 262                 | -76       | -29.01%  |