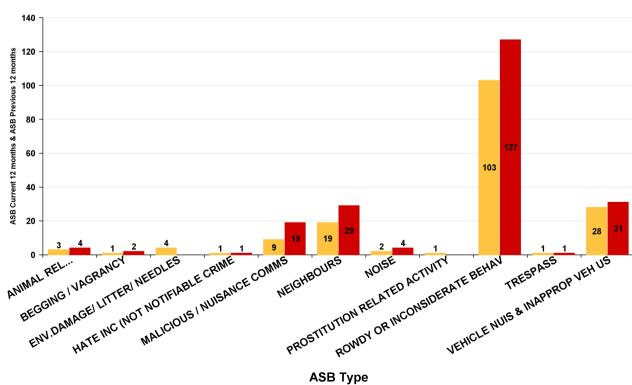

### **Pipers Hill**

| ASB Type                       | Current 12<br>Months<br>2017-06<br>2018-05 | Previous 12<br>Months<br>2016-06<br>2017-05 | +/- Crime | % Change |
|--------------------------------|--------------------------------------------|---------------------------------------------|-----------|----------|
| ANIMAL RELATED INC ANTI-SOCIAL | 3                                          | 4                                           | -1        | -25.00%  |
| BEGGING / VAGRANCY             | 1                                          | 2                                           | -1        | -50.00%  |
| ENV.DAMAGE/ LITTER/ NEEDLES    | 4                                          |                                             | 4         | -100.00% |
| HATE INC (NOT NOTIFIABLE CRIME | 1                                          | 1                                           | 0         | 0.00%    |
| MALICIOUS / NUISANCE COMMS     | 9                                          | 19                                          | -10       | -52.63%  |
| NEIGHBOURS                     | 19                                         | 29                                          | -10       | -34.48%  |
| NOISE                          | 2                                          | 4                                           | -2        | -50.00%  |
| PROSTITUTION RELATED ACTIVITY  | 1                                          |                                             | 1         | -100.00% |
| ROWDY OR INCONSIDERATE BEHAV   | 103                                        | 127                                         | -24       | -18.90%  |
| TRESPASS                       | 1                                          | 1                                           | 0         | 0.00%    |
| VEHICLE NUIS & INAPPROP VEH US | 28                                         | 31                                          | -3        | -9.68%   |
| Sum:                           | 172                                        | 218                                         | -46       | -21.10%  |