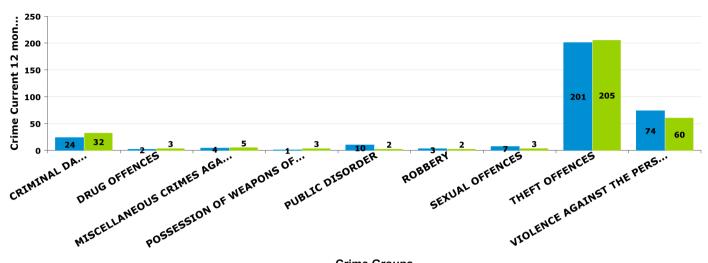

#### SLADE

| Crime Group                          | Current 12<br>mths | Previous 12<br>mths | +/- Crime | % Change |
|--------------------------------------|--------------------|---------------------|-----------|----------|
| CRIMINAL DAMAGE & ARSON              | 24                 | 32                  | -8        | -25.00%  |
| DRUG OFFENCES                        | 2                  | 3                   | -1        | -33.33%  |
| MISCELLANEOUS CRIMES AGAINST SOCIETY | 4                  | 5                   | -1        | -20.00%  |
| POSSESSION OF WEAPONS OFFENCES       | 1                  | 3                   | -2        | -66.67%  |
| PUBLIC DISORDER                      | 10                 | 2                   | 8         | 400.00%  |
| ROBBERY                              | 3                  | 2                   | 1         | 50.00%   |
| SEXUAL OFFENCES                      | 7                  | 3                   | 4         | 133.33%  |
| THEFT OFFENCES                       | 201                | 205                 | -4        | -1.95%   |
| VIOLENCE AGAINST THE PERSON          | 74                 | 60                  | 14        | 23.33%   |