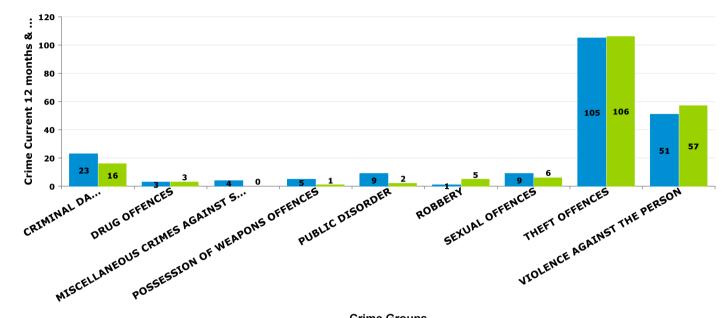

#### **BARTON**

| Crime Group                          | Current 12 mths | Previous12<br>mths | +/- Crime | % Change |
|--------------------------------------|-----------------|--------------------|-----------|----------|
| CRIMINAL DAMAGE & ARSON              | 23              | 16                 | 7         | 43.75%   |
| DRUG OFFENCES                        | 3               | 3                  | 0         | 0.00%    |
| MISCELLANEOUS CRIMES AGAINST SOCIETY | 4               | 0                  | 4         | -100.00% |
| POSSESSION OF WEAPONS OFFENCES       | 5               | 1                  | 4         | 400.00%  |
| PUBLIC DISORDER                      | 9               | 2                  | 7         | 350.00%  |
| ROBBERY                              | 1               | 5                  | -4        | -80.00%  |
| SEXUAL OFFENCES                      | 9               | 6                  | 3         | 50.00%   |
| THEFT OFFENCES                       | 105             | 106                | -1        | -0.94%   |
| VIOLENCE AGAINST THE PERSON          | 51              | 57                 | -6        | -10.53%  |