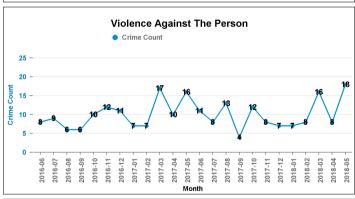

|

| Number of resolved Crimes | Resolved<br>Rate (past<br>12mths) |
|---------------------------|-----------------------------------|
| 9                         | 12.68%                            |
| 5                         | 62.50%                            |
| 2                         | 33.33%                            |
| 1                         | 33.33%                            |
| 2                         | 12.50%                            |
|                           |                                   |
| 1                         | 5.56%                             |
| 8                         | 3.42%                             |
| 23                        | 16.43%                            |
| -                         |                                   |













■ Crime Current 12 months Crime Previous 12 months



**Kettering Rural** 

# **KETTERING**

#### **QUEEN ELEANOR AND BUCCLEUCH**

| Crime Group                          | Current 12<br>mths | Previous 12<br>mths | +/- Crime | % Change |
|--------------------------------------|--------------------|---------------------|-----------|----------|
| CRIMINAL DAMAGE & ARSON              | 14                 | 14                  | 0         | 0.00%    |
| DRUG OFFENCES                        | 2                  | 2                   | 0         | 0.00%    |
| MISCELLANEOUS CRIMES AGAINST SOCIETY | 1                  | 1                   | 0         | 0.00%    |
| POSSESSION OF WEAPONS OFFENCES       | 1                  | 1                   | 0         | 0.00%    |
| PUBLIC DISORDER