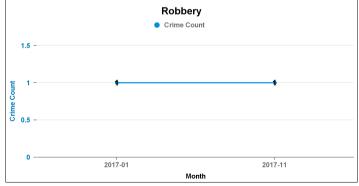

| 0.00%    |
| SEXUAL OFFENCES                      | 1               | 3                   | -2        | -66.67%  |
| THEFT OFFENCES                       | 119             | 87                  | 32        | 36.78%   |
| VIOLENCE AGAINST THE PERSON          | 57              | 22                  | 35        | 159.09%  |

| Resolved<br>Rate (past<br>12mths) |
|-----------------------------------|
| 36.84%                            |
| 200.00%                           |
| 66.67%                            |
|                                   |
| 166.67%                           |
|                                   |
| 200.00%                           |
| 7.56%                             |
| 68.42%                            |
|                                   |

















**Crime Groups** 

#### **Kettering Town**

# **KETTERING**

### **ALL SAINTS**

| Crime Group                          | Current 12 mths | Previous 12<br>mths | +/- Crime | % Change | Number of resolved Crimes | Resolved<br>Rate (past<br>12mths) |
|--------------------------------------|-----------------|---------------------|-----------|----------|---------------------------|-----------------------------------|
| CRIMINAL DAMAGE & ARSON              | 103             | 102                 | 1         | 0.98%    | 23                        | 22.33%                            |
| DRUG OFFENCES                        | 37              | 30                  | 7         | 23.33%   | 32                        | 86.49%                            |
| MISCELLANEOUS CRIMES AGAINST SOCIETY |