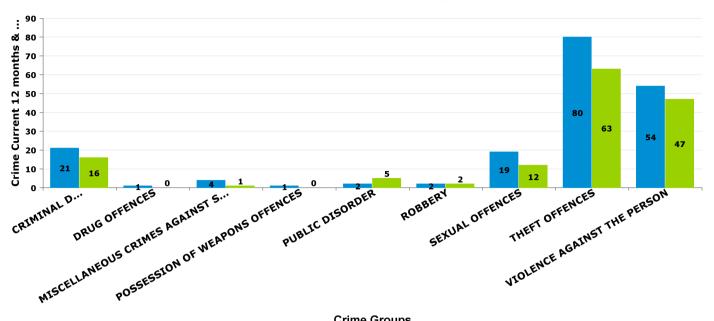

#### **QUEEN ELEANOR AND BUCCLEUCH**

| Crime Group                          | Current 12<br>mths | Previous 12<br>mths | +/- Crime | % Change |
|--------------------------------------|--------------------|---------------------|-----------|----------|
| CRIMINAL DAMAGE & ARSON              | 14                 | 14                  | 0         | 0.00%    |
| DRUG OFFENCES                        | 2                  | 2                   | 0         | 0.00%    |
| MISCELLANEOUS CRIMES AGAINST SOCIETY | 1                  | 1                   | 0         | 0.00%    |
| POSSESSION OF WEAPONS OFFENCES       | 1                  | 1                   | 0         | 0.00%    |
| PUBLIC DISORDER                      | 3                  | 0                   | 3         | -100.00% |
| ROBBERY                              | 0                  | 0                   | 0         | -100.00% |
| SEXUAL OFFENCES                      | 1                  | 1                   | 0         | 0.00%    |
| THEFT OFFENCES                       | 98                 | 97                  | 1         | 1.03%    |
| VIOLENCE AGAINST THE PERSON          | 18                 | 17                  | 1         | 5.88%    |