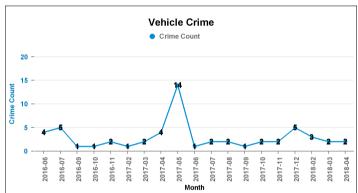

| 7                   | 1         | 14.29%   | 5                         | 62.50%                            |
| ROBBERY                              | 2               | 2                   | 0         | 0.00%    |                           |                                   |
| SEXUAL OFFENCES                      | 6               | 11                  | -5        | -45.45%  |                           |                                   |
| THEFT OFFENCES                       | 55              | 111                 | -56       | -50.45%  | 13                        | 23.64%                            |
| VIOLENCE AGAINST THE PERSON          | 66              | 47                  | 19        | 40.43%   | 21                        | 31.82%                            |













# Crime Crime Current 12 months Crime Previous 12 months



#### **NORTHFIELD**

| Crime Group                          | Current 12 mths | Previous 12<br>mths | +/- Crime | % Change | Number of resolved Crimes | Resolved<br>Rate (past<br>12mths) |
|--------------------------------------|-----------------|---------------------|-----------|----------|---------------------------|-----------------------------------|
| CRIMINAL DAMAGE & ARSON              | 47              | 57                  | -10       | -17.54%  | 6                         | 12.77%                            |
| DRUG OFFENCES                        | 20              | 10                  | 10        | 100.00%  | 12                        | 60.00%                            |
| MISCELLANEOUS CRIMES AGAINST SOCIET