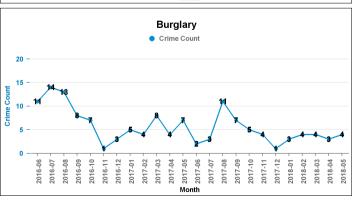

38                | 133                | 5         | 3.76%    |

| Number of resolved Crimes | Resolved<br>Rate (past<br>12mths) |
|---------------------------|-----------------------------------|
| 6                         | 9.84%                             |
| 3                         | 75.00%                            |
| 1                         | 33.33%                            |
|                           |                                   |
| 1                         | 16.67%                            |
| 1                         | 100.00%                           |
|                           |                                   |
| 20                        | 12.12%                            |
| 23                        | 16.67%                            |













■ Crime Current 12 months Crime Previous 12 months



#### **DESBOROUGH LOATLAND**

| Crime Group                          | Current 12 mths | Previous12<br>mths | +/- Crime | % Change |
|--------------------------------------|-----------------|--------------------|-----------|----------|
| CRIMINAL DAMAGE & ARSON              | 36              | 36                 | 0         | 0.00%    |
| DRUG OFFENCES                        | 5               | 2                  | 3         | 150.00%  |
| MISCELLANEOUS CRIMES AGAINST SOCIETY | 8               | 6                  | 2         | 33.33%   |
| POSSESSION OF WEAPONS OFFENCES       | 0               | 2                  | -2        | -100.00% |
| PUBLIC DISORDER                      | 5               | 4                  | 1         | 25