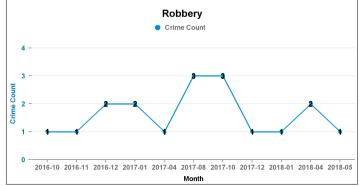

| 6                   | 0         | 0.00%    | 1                         | 16.67%                            |
| ROBBERY                              | 11              | 7                   | 4         | 57.14%   | 5                         | 45.45%                            |
| SEXUAL OFFENCES                      | 9               | 5                   | 4         | 80.00%   |                           |                                   |
| THEFT OFFENCES                       | 319             | 344                 | -25       | -7.27%   | 52                        | 16.30%                            |
| VIOLENCE AGAINST THE PERSON          | 114             | 99                  | 15        | 15.15%   | 28                        | 24.56%                            |













### Crime ■ Crime Current 12 months Crime Previous 12 months



#### **PIPERS HILL**

| Crime Group                          | Current 12 mths | Previous 12<br>mths | +/- Crime | % Change | Number of resolved Crimes | Resolved<br>Rate (past<br>12mths) |
|--------------------------------------|-----------------|---------------------|-----------|----------|---------------------------|-----------------------------------|
| CRIMINAL DAMAGE & ARSON              | 41              | 78                  | -37       | -47.44%  | 7                         | 17.07%                            |
| DRUG OFFENCES                        | 12              | 13                  | -1        | -7.69%   | 5                         | 41.67%                            |
| MISCELLANEOUS CRIMES AGAINST SOCIETY |