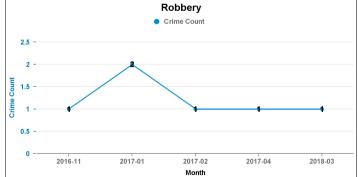

| 133                | 5         | 3.76%    |

| Number of resolved Crimes | Resolved<br>Rate (past<br>12mths) |
|---------------------------|-----------------------------------|
| 6                         | 9.84%                             |
| 3                         | 75.00%                            |
| 1                         | 33.33%                            |
|                           |                                   |
| 1                         | 16.67%                            |
| 1                         | 100.00%                           |
|                           |                                   |
| 20                        | 12.12%                            |
| 23                        | 16.67%                            |













■ Crime Current 12 months Crime Previous 12 months



#### **DESBOROUGH LOATLAND**

| Crime Group                          | Current 12 mths | Previous12<br>mths | +/- Crime | % Change |
|--------------------------------------|-----------------|--------------------|-----------|----------|
| CRIMINAL DAMAGE & ARSON              | 36              | 36                 | 0         | 0.00%    |
| DRUG OFFENCES                        | 5               | 2                  | 3         | 150.00%  |
| MISCELLANEOUS CRIMES AGAINST SOCIETY | 8               | 6                  | 2         | 33.33%   |
| POSSESSION OF WEAPONS OFFENCES       | 0               | 2                  | -2        | -100.00% |
| PUBLIC DISORDER                      | 5               | 4                  | 1         | 25.0