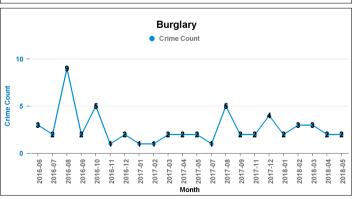

#### **BARTON**

| Crime Group                          | Current 12 mths | Previous12<br>mths | +/- Crime | % Change |
|--------------------------------------|-----------------|--------------------|-----------|----------|
| CRIMINAL DAMAGE & ARSON              | 23              | 16                 | 7         | 43.75%   |
| DRUG OFFENCES                        | 3               | 3                  | 0         | 0.00%    |
| MISCELLANEOUS CRIMES AGAINST SOCIETY | 4               | 0                  | 4         | -100.00% |
| POSSESSION OF WEAPONS OFFENCES       | 5               | 1                  | 4         | 400.00%  |
| PUBLIC DISORDER                      | 9               | 2                  | 7         | 350.00%  |
| ROBBERY                              | 1               | 5                  | -4        | -80.00%  |
| SEXUAL OFFENCES                      | 9               | 6                  | 3         | 50.00%   |
| THEFT OFFENCES                       | 105             | 106                | -1        | -0.94%   |
| VIOLENCE AGAINST THE PERSON          | 51              | 57                 | -6        | -10.53%  |