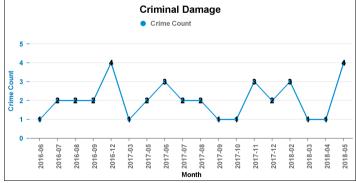

| Number of<br>resolved<br>Crimes | Resolved<br>Rate (past<br>12mths) |
|---------------------------------|-----------------------------------|
| 2                               | 8.70%                             |
| 3                               | 100.00%                           |
|                                 |                                   |
| 2                               | 40.00%                            |
|                                 |                                   |
| 3                               | 300.00%                           |
| 1                               | 11.11%                            |
| 7                               | 6.67%                             |
| 13                              | 25.49%                            |

















**Crime Groups** 

#### **BURTON LATIMER**

| Crime Group                          | Current 12<br>mths | Previous12<br>mths | +/- Crime | % Change |
|--------------------------------------|--------------------|--------------------|-----------|----------|
| CRIMINAL DAMAGE & ARSON              | 61                 | 62                 | -1        | -1.61%   |
| DRUG OFFENCES                        | 4                  | 4                  | 0         | 0.00%    |
| MISCELLANEOUS CRIMES AGAINST SOCIETY | 3                  | 5                  | -2        | -40.00%  |
| POSSESSION OF WEAPONS OFFENCES       | 3                  | 0                  | 3         | -100.00% |
| PUBLIC DISORDER                      | 6                  | 4                  | 2         | 50.00%   |
| RO