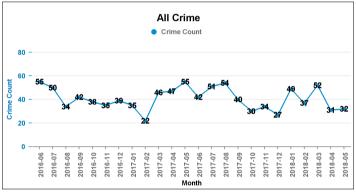

|

| Number of resolved Crimes | Resolved<br>Rate (past<br>12mths) |
|---------------------------|-----------------------------------|
| 9                         | 12.68%                            |
| 5                         | 62.50%                            |
| 2                         | 33.33%                            |
| 1                         | 33.33%                            |
| 2                         | 12.50%                            |
|                           |                                   |
| 1                         | 5.56%                             |
| 8                         | 3.42%                             |
| 23                        | 16.43%                            |
| -                         |                                   |













■ Crime Current 12 months Crime Previous 12 months



**Kettering Rural** 

# **KETTERING**

#### **QUEEN ELEANOR AND BUCCLEUCH**

| Crime Group                          | Current 12<br>mths | Previous 12<br>mths | +/- Crime | % Change |
|--------------------------------------|--------------------|---------------------|-----------|----------|
| CRIMINAL DAMAGE & ARSON              | 14                 | 14                  | 0         | 0.00%    |
| DRUG OFFENCES                        | 2                  | 2                   | 0         | 0.00%    |
| MISCELLANEOUS CRIMES AGAINST SOCIETY | 1                  | 1                   | 0         | 0.00%    |
| POSSESSION OF WEAPONS OFFENCES       | 1                  | 1                   | 0         | 0.00%    |
| PUBLIC DISORD