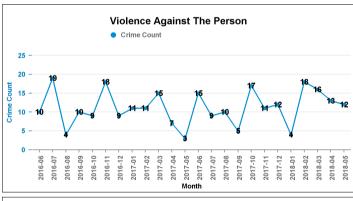

### **KETTERING**

Current 12 Months 2017-06 2018-05

Previous 12 Months 2016-06 2017-05

| Crime Group                          | Current 12 mths | Previous 12<br>mths | +/- Crime | % Change | Number<br>resolve<br>Crime |
|--------------------------------------|-----------------|---------------------|-----------|----------|----------------------------|
| CRIMINAL DAMAGE & ARSON              | 797             | 925                 | -128      | -13.84%  | 118                        |
| DRUG OFFENCES                        | 207             | 203                 | 4         | 1.97%    | 151                        |
| MISCELLANEOUS CRIMES AGAINST SOCIETY | 110             | 107                 | 3         | 2.80%    | 28                         |
| POSSESSION OF WEAPONS OFFENCES       | 67              | 70                  | -3        | -4.29%   | 35                         |
| PUBLIC DISORDER                      | 223             | 161                 | 62        | 38.51%   | 70                         |
| ROBBERY                              | 87              | 117                 | -30       | -25.64%  | 31                         |
| SEXUAL OFFENCES                      | 259             | 231                 | 28        | 12.12%   | 26                         |
| THEFT OFFENCES                       | 3,305           | 3,728               | -423      | -11.35%  | 338                        |
| VIOLENCE AGAINST THE PERSON          | 2,212           | 2,004               | 208       | 10.38%   | 462                        |