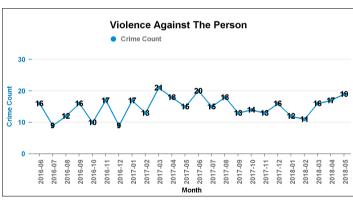

### **KETTERING**

Current 12 Months 2017-06 2018-05

Previous 12 Months 2016-06 2017-05

| Crime Group                          | Current 12 mths | Previous 12<br>mths | +/- Crime | % Change | Number<br>resolve<br>Crime |
|--------------------------------------|-----------------|---------------------|-----------|----------|----------------------------|
| CRIMINAL DAMAGE & ARSON              | 797             | 925                 | -128      | -13.84%  | 118                        |
| DRUG OFFENCES                        | 207             | 203                 | 4         | 1.97%    | 151                        |
| MISCELLANEOUS CRIMES AGAINST SOCIETY | 110             | 107                 | 3         | 2.80%    | 28                         |
| POSSESSION OF WEAPONS OFFENCES       | 67              | 70                  | -3        | -4.29%   | 35                         |
| PUBLIC DISORDER                      | 223             | 161                 | 62        | 38.51%   | 70                         |
| ROBBERY                              | 87              | 117                 | -30       | -25.64%  | 31                         |
| SEXUAL OFFENCES                      | 259             | 231                 | 28        | 12.12%   | 26                         |
| THEFT OFFENCES                       | 3,305           | 3,728               | -423      | -11.35%  | 338                        |
| VIOLENCE AGAINST THE PERSON          | 2,212           | 2,004               | 208       | 10.38%   | 462                        |