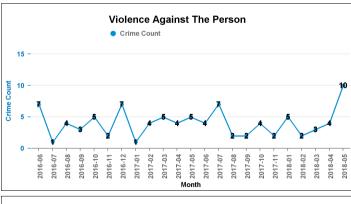

|

| Number of<br>resolved<br>Crimes | Resolved<br>Rate (past<br>12mths) |
|---------------------------------|-----------------------------------|
| 2                               | 8.70%                             |
| 3                               | 100.00%                           |
|                                 |                                   |
| 2                               | 40.00%                            |
|                                 |                                   |
| 3                               | 300.00%                           |
| 1                               | 11.11%                            |
| 7                               | 6.67%                             |
| 13                              | 25.49%                            |

















**Crime Groups** 

#### **BURTON LATIMER**

| Crime Group                          | Current 12<br>mths | Previous12<br>mths | +/- Crime | % Change |
|--------------------------------------|--------------------|--------------------|-----------|----------|
| CRIMINAL DAMAGE & ARSON              | 61                 | 62                 | -1        | -1.61%   |
| DRUG OFFENCES                        | 4                  | 4                  | 0         | 0.00%    |
| MISCELLANEOUS CRIMES AGAINST SOCIETY | 3                  | 5                  | -2        | -40.00%  |
| POSSESSION OF WEAPONS OFFENCES       | 3                  | 0                  | 3         | -100.00% |
| PUBLIC DISORDER                      | 6                  | 4                  | 2         | 50.00%   |
|