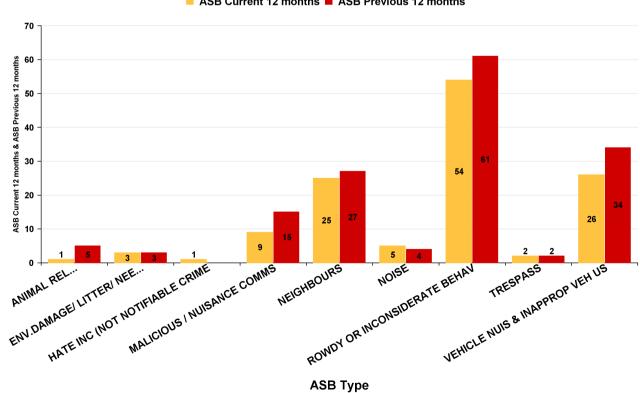

#### **Slade**

| ASB Type                       | Current 12<br>Months<br>2017-06<br>2018-05 | Previous 12<br>Months<br>2016-06<br>2017-05 | +/- Crime | % Change |
|--------------------------------|--------------------------------------------|---------------------------------------------|-----------|----------|
| ANIMAL RELATED INC ANTI-SOCIAL | 1                                          | 5                                           | -4        | -80.00%  |
| ENV.DAMAGE/ LITTER/ NEEDLES    | 3                                          | 3                                           | 0         | 0.00%    |
| HATE INC (NOT NOTIFIABLE CRIME | 1                                          |                                             | 1         | -100.00% |
| MALICIOUS / NUISANCE COMMS     | 9                                          | 15                                          | -6        | -40.00%  |
| NEIGHBOURS                     | 25                                         | 27                                          | -2        | -7.41%   |
| NOISE                          | 5                                          | 4                                           | 1         | 25.00%   |
| ROWDY OR INCONSIDERATE BEHAV   | 54                                         | 61                                          | -7        | -11.48%  |
| TRESPASS                       | 2                                          | 2                                           | 0         | 0.00%    |
| VEHICLE NUIS & INAPPROP VEH US | 26                                         | 34                                          | -8        | -23.53%  |
| Sum:                           | 126                                        | 151                                         | -25       | -16.56%  |