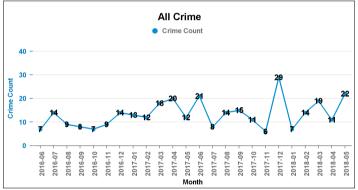

# **All Crime** ■ Crime Count previous ■ Crime Count current

Crime Tree LV2 Desc

**Crime Groups** 