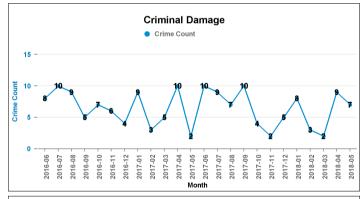

### **KETTERING**

Current 12 Months 2017-06 2018-05

Previous 12 Months 2016-06 2017-05

| Crime Group                          | Current 12 mths | Previous 12<br>mths | +/- Crime | % Change | Number<br>resolve<br>Crime |
|--------------------------------------|-----------------|---------------------|-----------|----------|----------------------------|
| CRIMINAL DAMAGE & ARSON              | 797             | 925                 | -128      | -13.84%  | 118                        |
| DRUG OFFENCES                        | 207             | 203                 | 4         | 1.97%    | 151                        |
| MISCELLANEOUS CRIMES AGAINST SOCIETY | 110             | 107                 | 3         | 2.80%    | 28                         |
| POSSESSION OF WEAPONS OFFENCES       | 67              | 70                  | -3        | -4.29%   | 35                         |
| PUBLIC DISORDER                      | 223             | 161                 | 62        | 38.51%   | 70                         |
| ROBBERY                              | 87              | 117                 | -30       | -25.64%  | 31                         |
| SEXUAL OFFENCES                      | 259             | 231                 | 28        | 12.12%   | 26                         |
| THEFT OFFENCES                       | 3,305           | 3,728               | -423      | -11.35%  | 338                        |
| VIOLENCE AGAINST THE PERSON          | 2,212           | 2,004               | 208       | 10.38%   | 462                        |