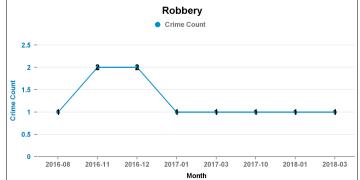

### **KETTERING**

Current 12 Months 2017-06 2018-05

Previous 12 Months 2016-06 2017-05

| Crime Group                          | Current 12 mths | Previous 12<br>mths | +/- Crime | % Change | Number<br>resolve<br>Crime |
|--------------------------------------|-----------------|---------------------|-----------|----------|----------------------------|
| CRIMINAL DAMAGE & ARSON              | 797             | 925                 | -128      | -13.84%  | 118                        |
| DRUG OFFENCES                        | 207             | 203                 | 4         | 1.97%    | 151                        |
| MISCELLANEOUS CRIMES AGAINST SOCIETY | 110             | 107                 | 3         | 2.80%    | 28                         |
| POSSESSION OF WEAPONS OFFENCES       | 67              | 70                  | -3        | -4.29%   | 35                         |
| PUBLIC DISORDER                      | 223             | 161                 | 62        | 38.51%   | 70                         |
| ROBBERY                              | 87              | 117                 | -30       | -25.64%  | 31                         |
| SEXUAL OFFENCES                      | 259             | 231                 | 28        | 12.12%   | 26                         |
| THEFT OFFENCES                       | 3,305           | 3,728               | -423      | -11.35%  | 338                        |
| VIOLENCE AGAINST THE PERSON          | 2,212           | 2,004               | 208       | 10.38%   | 462                        |