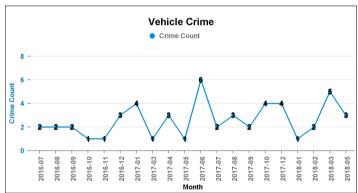

| 5                  | -3        | -60.00%  |
| ROBBERY                              | 2                  | 2                  | 0         | 0.00%    |
| SEXUAL OFFENCES                      | 19                 | 12                 | 7         | 58.33%   |
| THEFT OFFENCES                       | 80                 | 63                 | 17        | 26.98%   |
| VIOLENCE AGAINST THE PERSON          | 54                 | 47                 | 7         | 14.89%   |

| Resolved<br>Rate (past |
|------------------------|
| 4.76%                  |
| 100.00%                |
| 25.00%                 |
|                        |
| 50.00%                 |
| 50.00%                 |
| 15.79%                 |
|                        |
| 16.67%                 |
|                        |













■ Crime Current 12 months Crime Previous 12 months



**Crime Groups** 

#### **ROTHWELL**

| Crime Group                          | Current 12<br>mths | Previous12<br>mths | +/- Crime | % Change |
|--------------------------------------|--------------------|--------------------|-----------|----------|
| CRIMINAL DAMAGE & ARSON              | 71                 | 70                 | 1         | 1.43%    |
| DRUG OFFENCES                        | 8                  | 14                 | -6        | -42.86%  |
| MISCELLANEOUS CRIMES AGAINST SOCIETY | 6                  | 8                  | -2        | -25.00%  |
| POSSESSION OF WEAPONS OFFENCES       | 3                  | 4                  | -1        | -25.00%  |
| PUBLIC DISORDER                      | 16                 |