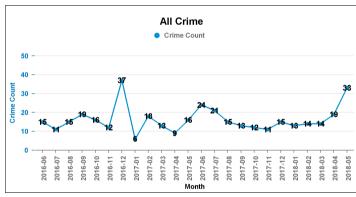

# All Crime and ASB Current and Previous 12mths between 2016-06 and 2018-05

Previous 12 Months 2016-06 2017-05

**Current 12 Months 2017-06 2018-05** 