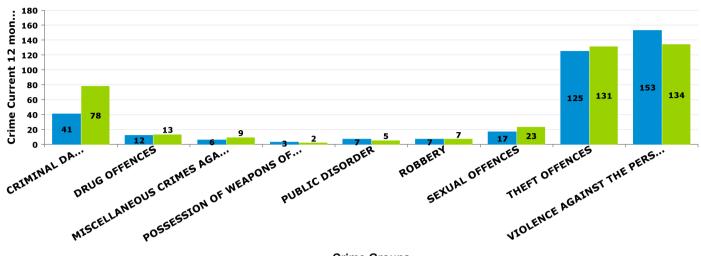

#### **PIPERS HILL**

| Crime Group                          | Current 12 mths | Previous 12<br>mths | +/- Crime | % Change | Number of resolved Crimes | Resolved<br>Rate (past<br>12mths) |
|--------------------------------------|-----------------|---------------------|-----------|----------|---------------------------|-----------------------------------|
| CRIMINAL DAMAGE & ARSON              | 41              | 78                  | -37       | -47.44%  | 7                         | 17.07%                            |
| DRUG OFFENCES                        | 12              | 13                  | -1        | -7.69%   | 5                         | 41.67%                            |
| MISCELLANEOUS CRIMES AGAINST SOCIETY | 6               | 9                   | -3        | -33.33%  | 2                         | 33.33%                            |
| POSSESSION OF WEAPONS OFFENCES       | 3               | 2                   | 1         | 50.00%   |                           |                                   |
| PUBLIC DISORDER                      | 7               | 5                   | 2         | 40.00%   | 3                         | 42.86%                            |
| ROBBERY                              | 7               | 7                   | 0         | 0.00%    | 4                         | 57.14%                            |
| SEXUAL OFFENCES                      | 17              | 23                  | -6        | -26.09%  |                           |                                   |
| THEFT OFFENCES                       | 125             | 131                 | -6        | -4.58%   | 12                        | 9.60%                             |
| VIOLENCE AGAINST THE PERSON          | 153             | 134                 | 19        | 14.18%   | 19                        | 12.42%                            |

### Crime ■ Crime Current 12 months Crime Previous 12 months