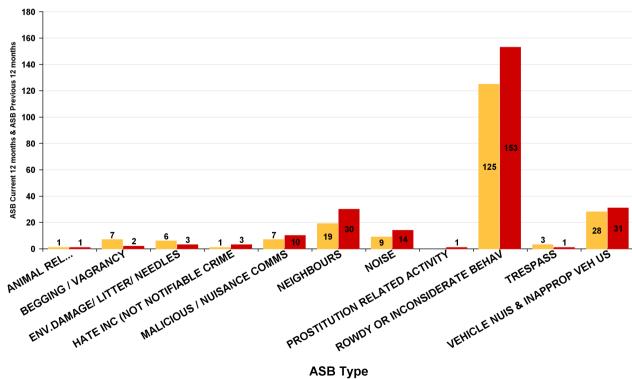

#### **Northfield**

| ASB Type                       | Current 12<br>Months<br>2017-06<br>2018-05 | Previous 12<br>Months<br>2016-06<br>2017-05 | +/- Crime | % Change |
|--------------------------------|--------------------------------------------|---------------------------------------------|-----------|----------|
| ANIMAL RELATED INC ANTI-SOCIAL | 1                                          | 1                                           | 0         | 0.00%    |
| BEGGING / VAGRANCY             | 7                                          | 2                                           | 5         | 250.00%  |
| ENV.DAMAGE/ LITTER/ NEEDLES    | 6                                          | 3                                           | 3         | 100.00%  |
| HATE INC (NOT NOTIFIABLE CRIME | 1                                          | 3                                           | -2        | -66.67%  |
| MALICIOUS / NUISANCE COMMS     | 7                                          | 10                                          | -3        | -30.00%  |
| NEIGHBOURS                     | 19                                         | 30                                          | -11       | -36.67%  |
| NOISE                          | 9                                          | 14                                          | -5        | -35.71%  |
| PROSTITUTION RELATED ACTIVITY  |                                            | 1                                           | -1        | -100.00% |
| ROWDY OR INCONSIDERATE BEHAV   | 125                                        | 153                                         | -28       | -18.30%  |
| TRESPASS                       | 3                                          | 1                                           | 2         | 200.00%  |
| VEHICLE NUIS & INAPPROP VEH US | 28                                         | 31                                          | -3        | -9.68%   |
| Sum:                           | 206                                        | 249                                         | -43       | -17.27%  |