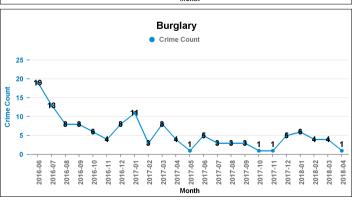

Number of resolved Crimes | Resolved<br>Rate (past<br>12mths) |
|---------------------------|-----------------------------------|
| 9                         | 12.68%                            |
| 5                         | 62.50%                            |
| 2                         | 33.33%                            |
| 1                         | 33.33%                            |
| 2                         | 12.50%                            |
|                           |                                   |
| 1                         | 5.56%                             |
| 8                         | 3.42%                             |
| 23                        | 16.43%                            |
| -                         |                                   |













■ Crime Current 12 months Crime Previous 12 months



**Kettering Rural** 

# **KETTERING**

#### **QUEEN ELEANOR AND BUCCLEUCH**

| Crime Group                          | Current 12<br>mths | Previous 12<br>mths | +/- Crime | % Change |
|--------------------------------------|--------------------|---------------------|-----------|----------|
| CRIMINAL DAMAGE & ARSON              | 14                 | 14                  | 0         | 0.00%    |
| DRUG OFFENCES                        | 2                  | 2                   | 0         | 0.00%    |
| MISCELLANEOUS CRIMES AGAINST SOCIETY | 1                  | 1                   | 0         | 0.00%    |
| POSSESSION OF WEAPONS OFFENCES       | 1                  | 1                   | 0         | 0.00%    |
| PUBLIC DISORDER