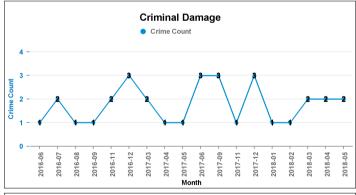

5                  | -3        | -60.00%  |
| ROBBERY                              | 2                  | 2                  | 0         | 0.00%    |
| SEXUAL OFFENCES                      | 19                 | 12                 | 7         | 58.33%   |
| THEFT OFFENCES                       | 80                 | 63                 | 17        | 26.98%   |
| VIOLENCE AGAINST THE PERSON          | 54                 | 47                 | 7         | 14.89%   |

| Resolved<br>Rate (past |
|------------------------|
| 4.76%                  |
| 100.00%                |
| 25.00%                 |
|                        |
| 50.00%                 |
| 50.00%                 |
| 15.79%                 |
|                        |
| 16.67%                 |
|                        |













■ Crime Current 12 months Crime Previous 12 months



**Crime Groups** 

#### **ROTHWELL**

| Crime Group                          | Current 12<br>mths | Previous12<br>mths | +/- Crime | % Change |
|--------------------------------------|--------------------|--------------------|-----------|----------|
| CRIMINAL DAMAGE & ARSON              | 71                 | 70                 | 1         | 1.43%    |
| DRUG OFFENCES                        | 8                  | 14                 | -6        | -42.86%  |
| MISCELLANEOUS CRIMES AGAINST SOCIETY | 6                  | 8                  | -2        | -25.00%  |
| POSSESSION OF WEAPONS OFFENCES       | 3                  | 4                  | -1        | -25.00%  |
| PUBLIC DISORDER                      | 16                 | 6