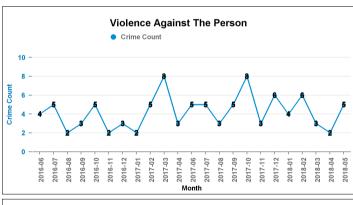

| 7                   | 1         | 14.29%   | 5                         | 62.50%                            |
| ROBBERY                              | 2               | 2                   | 0         | 0.00%    |                           |                                   |
| SEXUAL OFFENCES                      | 6               | 11                  | -5        | -45.45%  |                           |                                   |
| THEFT OFFENCES                       | 55              | 111                 | -56       | -50.45%  | 13                        | 23.64%                            |
| VIOLENCE AGAINST THE PERSON          | 66              | 47                  | 19        | 40.43%   | 21                        | 31.82%                            |













# Crime Crime Current 12 months Crime Previous 12 months



#### **NORTHFIELD**

| Crime Group                          | Current 12 mths | Previous 12<br>mths | +/- Crime | % Change | Number of resolved Crimes | Resolved<br>Rate (past<br>12mths) |
|--------------------------------------|-----------------|---------------------|-----------|----------|---------------------------|-----------------------------------|
| CRIMINAL DAMAGE & ARSON              | 47              | 57                  | -10       | -17.54%  | 6                         | 12.77%                            |
| DRUG OFFENCES                        | 20              | 10                  | 10        | 100.00%  | 12                        | 60.00%                            |
| MISCELLANEOUS CRIMES AGAINST SOCIETY