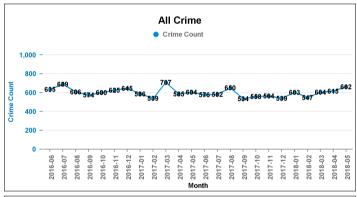

# All Crime and ASB Current and Previous 12mths between 2016-06 and 2018-05

Previous 12 Months 2016-06 2017-05

**Current 12 Months 2017-06 2018-05** 

# **All Crime** ■ Crime Count previous ■ Crime Count current

Crime Tree LV2 Desc