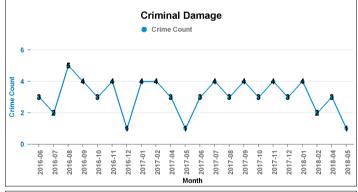

#### **DESBOROUGH LOATLAND**

| Crime Group                          | Current 12 mths | Previous12<br>mths | +/- Crime | % Change |
|--------------------------------------|-----------------|--------------------|-----------|----------|
| CRIMINAL DAMAGE & ARSON              | 36              | 36                 | 0         | 0.00%    |
| DRUG OFFENCES                        | 5               | 2                  | 3         | 150.00%  |
| MISCELLANEOUS CRIMES AGAINST SOCIETY | 8               | 6                  | 2         | 33.33%   |
| POSSESSION OF WEAPONS OFFENCES       | 0               | 2                  | -2        | -100.00% |
| PUBLIC DISORDER                      | 5               | 4                  | 1         | 25.00%   |
| ROBBERY                              | 3               | 4                  | -1        | -25.00%  |
| SEXUAL OFFENCES                      | 12              | 4                  | 8         | 200.00%  |
| THEFT OFFENCES                       | 85              | 105                | -20       | -19.05%  |
| VIOLENCE AGAINST THE PERSON          | 109             | 81                 | 28        | 34.57%   |