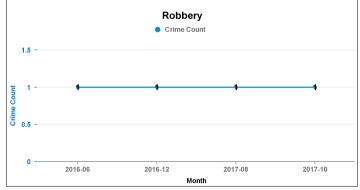

### **ALL SAINTS**

| Crime Group                          | Current 12 mths | Previous 12<br>mths | +/- Crime | % Change | Number of resolved Crimes | Resolved<br>Rate (past<br>12mths) |
|--------------------------------------|-----------------|---------------------|-----------|----------|---------------------------|-----------------------------------|
| CRIMINAL DAMAGE & ARSON              | 103             | 102                 | 1         | 0.98%    | 23                        | 22.33%                            |
| DRUG OFFENCES                        | 37              | 30                  | 7         | 23.33%   | 32                        | 86.49%                            |
| MISCELLANEOUS CRIMES AGAINST SOCIETY | 9               | 8                   | 1         | 12.50%   | 2                         | 22.22%                            |
| POSSESSION OF WEAPONS OFFENCES       | 11              | 11                  | 0         | 0.00%    | 5                         | 45.45%                            |
| PUBLIC DISORDER                      | 14              | 13                  | 1         | 7.69%    | 4                         | 28.57%                            |
| ROBBERY                              | 18              | 26                  | -8        | -30.77%  | 5                         | 27.78%                            |
| SEXUAL OFFENCES                      | 19              | 34                  | -15       | -44.12%  | 5                         | 26.32%                            |
| THEFT OFFENCES                       | 302             | 335                 | -33       | -9.85%   | 41                        | 13.58%                            |
| VIOLENCE AGAINST THE PERSON          | 198             | 217                 | -19       | -8.76%   | 36                        | 18.18%                            |