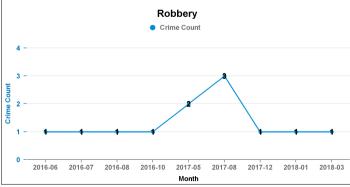

### **KETTERING**

Current 12 Months 2017-06 2018-05

Previous 12 Months 2016-06 2017-05

| Crime Group                          | Current 12 mths | Previous 12<br>mths | +/- Crime | % Change | Number<br>resolve<br>Crime |
|--------------------------------------|-----------------|---------------------|-----------|----------|----------------------------|
| CRIMINAL DAMAGE & ARSON              | 797             | 925                 | -128      | -13.84%  | 118                        |
| DRUG OFFENCES                        | 207             | 203                 | 4         | 1.97%    | 151                        |
| MISCELLANEOUS CRIMES AGAINST SOCIETY | 110             | 107                 | 3         | 2.80%    | 28                         |
| POSSESSION OF WEAPONS OFFENCES       | 67              | 70                  | -3        | -4.29%   | 35                         |
| PUBLIC DISORDER                      | 223             | 161                 | 62        | 38.51%   | 70                         |
| ROBBERY                              | 87              | 117                 | -30       | -25.64%  | 31                         |
| SEXUAL OFFENCES                      | 259             | 231                 | 28        | 12.12%   | 26                         |
| THEFT OFFENCES                       | 3,305           | 3,728               | -423      | -11.35%  | 338                        |
| VIOLENCE AGAINST THE PERSON          | 2,212           | 2,004               | 208       | 10.38%   | 462                        |