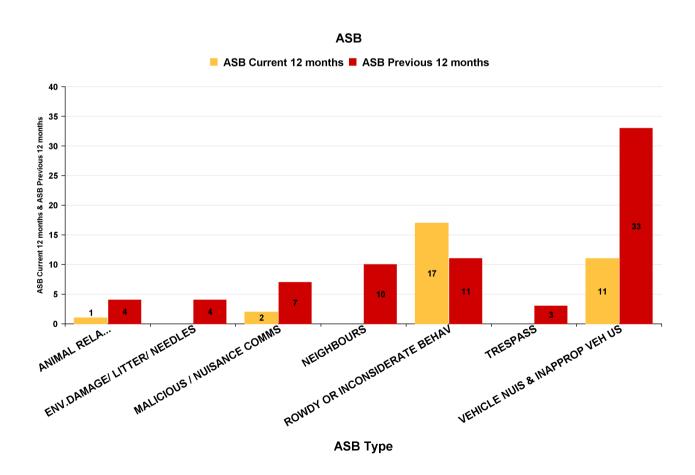

#### Welland

| ASB Type                       | Current 12<br>Months<br>2017-06<br>2018-05 | Previous 12<br>Months<br>2016-06<br>2017-05 | +/- Crime | % Change |
|--------------------------------|--------------------------------------------|---------------------------------------------|-----------|----------|
| ANIMAL RELATED INC ANTI-SOCIAL | 1                                          | 4                                           | -3        | -75.00%  |
| ENV.DAMAGE/ LITTER/ NEEDLES    |                                            | 4                                           | -4        | -100.00% |
| MALICIOUS / NUISANCE COMMS     | 2                                          | 7                                           | -5        | -71.43%  |
| NEIGHBOURS                     |                                            | 10                                          | -10       | -100.00% |
| ROWDY OR INCONSIDERATE BEHAV   | 17                                         | 11                                          | 6         | 54.55%   |
| TRESPASS                       |                                            | 3                                           | -3        | -100.00% |
| VEHICLE NUIS & INAPPROP VEH US | 11                                         | 33                                          | -22       | -66.67%  |
| Sum:                           | 31                                         | 72                                          | -41       | -56.94%  |