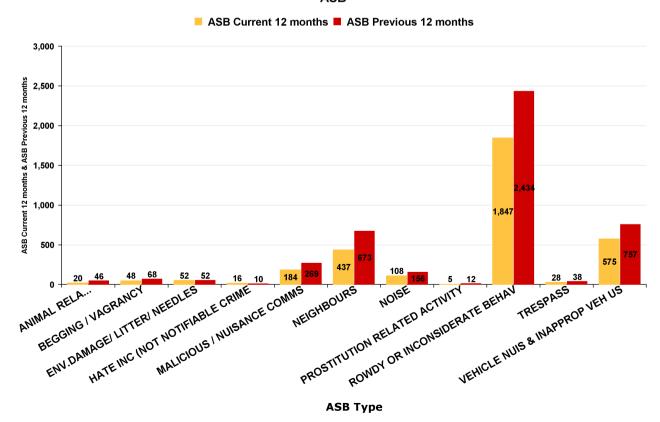

# **KETTERING**

| ASB Type                       | Current 12<br>mths | Previous 12<br>mths | +/- Crime | % Change |
|--------------------------------|--------------------|---------------------|-----------|----------|
| ANIMAL RELATED INC ANTI-SOCIAL | 20                 | 46                  | -26       | -56.52%  |
| BEGGING / VAGRANCY             | 48                 | 68                  | -20       | -29.41%  |
| ENV.DAMAGE/ LITTER/ NEEDLES    | 52                 | 52                  | 0         | 0.00%    |
| HATE INC (NOT NOTIFIABLE CRIME | 16                 | 10                  | 6         | 60.00%   |
| MALICIOUS / NUISANCE COMMS     | 184                | 269                 | -85       | -31.60%  |
| NEIGHBOURS                     | 437                | 673                 | -236      | -35.07%  |
| NOISE                          | 108                | 156                 | -48       | -30.77%  |
| PROSTITUTION RELATED ACTIVITY  | 5                  | 12                  | -7        | -58.33%  |
| ROWDY OR INCONSIDERATE BEHAV   | 1,847              | 2,434               | -587      | -24.12%  |
| TRESPASS                       | 28                 | 38                  | -10       | -26.32%  |
| VEHICLE NUIS & INAPPROP VEH US | 575                | 757                 | -182      | -24.04%  |
| Sum:                           | 3,320              | 4,515               | -1,195    | -26.47%  |