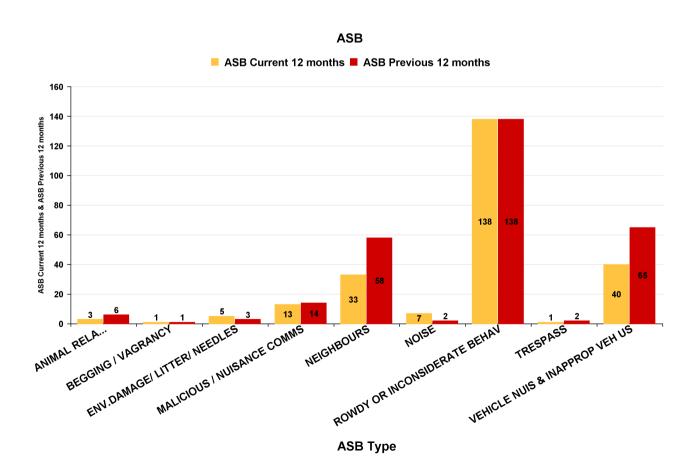

#### **Rothwell**

| ASB Type                       | Current 12 mths | Previous 12<br>mths | +/- Crime | % Change |
|--------------------------------|-----------------|---------------------|-----------|----------|
| ANIMAL RELATED INC ANTI-SOCIAL | 3               | 6                   | -3        | -50.00%  |
| BEGGING / VAGRANCY             | 1               | 1                   | 0         | 0.00%    |
| ENV.DAMAGE/ LITTER/ NEEDLES    | 5               | 3                   | 2         | 66.67%   |
| MALICIOUS / NUISANCE COMMS     | 13              | 14                  | -1        | -7.14%   |
| NEIGHBOURS                     | 33              | 58                  | -25       | -43.10%  |
| NOISE                          | 7               | 2                   | 5         | 250.00%  |
| ROWDY OR INCONSIDERATE BEHAV   | 138             | 138                 | 0         | 0.00%    |
| TRESPASS                       | 1               | 2                   | -1        | -50.00%  |
| VEHICLE NUIS & INAPPROP VEH US | 40              | 65                  | -25       | -38.46%  |
| Sum:                           | 241             | 289                 | -48       | -16.61%  |