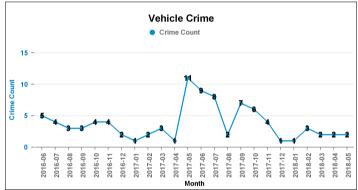

| 5                   | 2         | 40.00%   | 3                         | 42.86%                            |
| ROBBERY                              | 7               | 7                   | 0         | 0.00%    | 4                         | 57.14%                            |
| SEXUAL OFFENCES                      | 17              | 23                  | -6        | -26.09%  |                           |                                   |
| THEFT OFFENCES                       | 125             | 131                 | -6        | -4.58%   | 12                        | 9.60%                             |
| VIOLENCE AGAINST THE PERSON          | 153             | 134                 | 19        | 14.18%   | 19                        | 12.42%                            |













### Crime ■ Crime Current 12 months Crime Previous 12 months



#### ST MICHAELS AND WICKSTEED

| Crime Group                          | Current 12 mths | Previous 12<br>mths | +/- Crime | % Change | Number of resolved Crimes | Resolved<br>Rate (past<br>12mths) |
|--------------------------------------|-----------------|---------------------|-----------|----------|---------------------------|-----------------------------------|
| CRIMINAL DAMAGE & ARSON              | 72              | 83                  | -11       | -13.25%  | 5                         | 6.94%                             |
| DRUG OFFENCES                        | 16              | 12                  | 4         | 33.33%   | 8                         | 50.00%                            |
| MISCELLANEOUS CRIMES