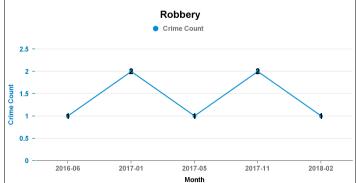

#### **ROTHWELL**

| Crime Group                          | Current 12<br>mths | Previous12<br>mths | +/- Crime | % Change |
|--------------------------------------|--------------------|--------------------|-----------|----------|
| CRIMINAL DAMAGE & ARSON              | 71                 | 70                 | 1         | 1.43%    |
| DRUG OFFENCES                        | 8                  | 14                 | -6        | -42.86%  |
| MISCELLANEOUS CRIMES AGAINST SOCIETY | 6                  | 8                  | -2        | -25.00%  |
| POSSESSION OF WEAPONS OFFENCES       | 3                  | 4                  | -1        | -25.00%  |
| PUBLIC DISORDER                      | 16                 | 6                  | 10        | 166.67%  |
| ROBBERY                              | 3                  | 4                  | -1        | -25.00%  |
| SEXUAL OFFENCES                      | 18                 | 12                 | 6         | 50.00%   |
| THEFT OFFENCES                       | 234                | 261                | -27       | -10.34%  |
| VIOLENCE AGAINST THE PERSON          | 140                | 130                | 10        | 7.69%    |