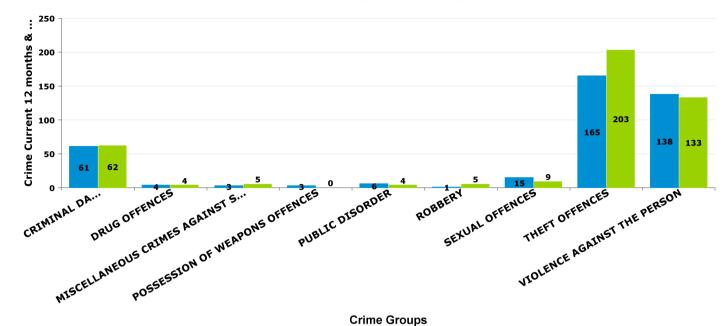

#### **BURTON LATIMER**

| Crime Group                          | Current 12<br>mths | Previous12<br>mths | +/- Crime | % Change |
|--------------------------------------|--------------------|--------------------|-----------|----------|
| CRIMINAL DAMAGE & ARSON              | 61                 | 62                 | -1        | -1.61%   |
| DRUG OFFENCES                        | 4                  | 4                  | 0         | 0.00%    |
| MISCELLANEOUS CRIMES AGAINST SOCIETY | 3                  | 5                  | -2        | -40.00%  |
| POSSESSION OF WEAPONS OFFENCES       | 3                  | 0                  | 3         | -100.00% |
| PUBLIC DISORDER                      | 6                  | 4                  | 2         | 50.00%   |
| ROBBERY                              | 1                  | 5                  | -4        | -80.00%  |
| SEXUAL OFFENCES                      | 15                 | 9                  | 6         | 66.67%   |
| THEFT OFFENCES                       | 165                | 203                | -38       | -18.72%  |
| VIOLENCE AGAINST THE PERSON          | 138                | 133                | 5         | 3.76%    |