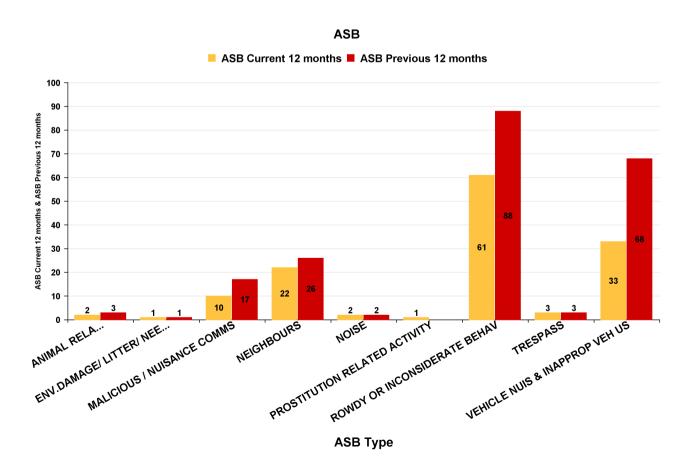

# **Desborough Loatland**

| ASB Type                       | Current 12<br>mths | Previous 12<br>mths | +/- Crime | % Change |
|--------------------------------|--------------------|---------------------|-----------|----------|
| ANIMAL RELATED INC ANTI-SOCIAL | 2                  | 3                   | -1        | -33.33%  |
| ENV.DAMAGE/ LITTER/ NEEDLES    | 1                  | 1                   | 0         | 0.00%    |
| MALICIOUS / NUISANCE COMMS     | 10                 | 17                  | -7        | -41.18%  |
| NEIGHBOURS                     | 22                 | 26                  | -4        | -15.38%  |
| NOISE                          | 2                  | 2                   | 0         | 0.00%    |
| PROSTITUTION RELATED ACTIVITY  | 1                  |                     | 1         | -100.00% |
| ROWDY OR INCONSIDERATE BEHAV   | 61                 | 88                  | -27       | -30.68%  |
| TRESPASS                       | 3                  | 3                   | 0         | 0.00%    |
| VEHICLE NUIS & INAPPROP VEH US | 33                 | 68                  | -35       | -51.47%  |
| Sum:                           | 135                | 208                 | -73       | -35.10%  |