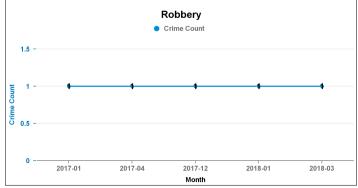

#### **BARTON**

| Crime Group                          | Current 12 mths | Previous12<br>mths | +/- Crime | % Change |
|--------------------------------------|-----------------|--------------------|-----------|----------|
| CRIMINAL DAMAGE & ARSON              | 23              | 16                 | 7         | 43.75%   |
| DRUG OFFENCES                        | 3               | 3                  | 0         | 0.00%    |
| MISCELLANEOUS CRIMES AGAINST SOCIETY | 4               | 0                  | 4         | -100.00% |
| POSSESSION OF WEAPONS OFFENCES       | 5               | 1                  | 4         | 400.00%  |
| PUBLIC DISORDER                      | 9               | 2                  | 7         | 350.00%  |
| ROBBERY                              | 1               | 5                  | -4        | -80.00%  |
| SEXUAL OFFENCES                      | 9               | 6                  | 3         | 50.00%   |
| THEFT OFFENCES                       | 105             | 106                | -1        | -0.94%   |
| VIOLENCE AGAINST THE PERSON          | 51              | 57                 | -6        | -10.53%  |