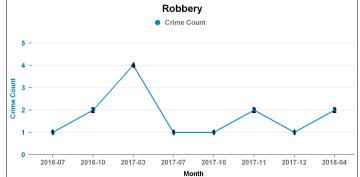

### **KETTERING**

Current 12 Months 2017-06 2018-05

Previous 12 Months 2016-06 2017-05

| Crime Group                          | Current 12 mths | Previous 12<br>mths | +/- Crime | % Change | Number<br>resolve<br>Crime |
|--------------------------------------|-----------------|---------------------|-----------|----------|----------------------------|
| CRIMINAL DAMAGE & ARSON              | 797             | 925                 | -128      | -13.84%  | 118                        |
| DRUG OFFENCES                        | 207             | 203                 | 4         | 1.97%    | 151                        |
| MISCELLANEOUS CRIMES AGAINST SOCIETY | 110             | 107                 | 3         | 2.80%    | 28                         |
| POSSESSION OF WEAPONS OFFENCES       | 67              | 70                  | -3        | -4.29%   | 35                         |
| PUBLIC DISORDER                      | 223             | 161                 | 62        | 38.51%   | 70                         |
| ROBBERY                              | 87              | 117                 | -30       | -25.64%  | 31                         |
| SEXUAL OFFENCES                      | 259             | 231                 | 28        | 12.12%   | 26                         |
| THEFT OFFENCES                       | 3,305           | 3,728               | -423      | -11.35%  | 338                        |
| VIOLENCE AGAINST THE PERSON          | 2,212           | 2,004               | 208       | 10.38%   | 462                        |