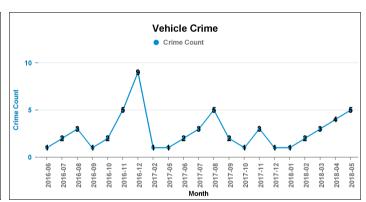

|

| Number of<br>resolved<br>Crimes | Resolved<br>Rate (past<br>12mths) |
|---------------------------------|-----------------------------------|
| 2                               | 8.70%                             |
| 3                               | 100.00%                           |
|                                 |                                   |
| 2                               | 40.00%                            |
|                                 |                                   |
| 3                               | 300.00%                           |
| 1                               | 11.11%                            |
| 7                               | 6.67%                             |
| 13                              | 25.49%                            |

















**Crime Groups** 

#### **BURTON LATIMER**

| Crime Group                          | Current 12<br>mths | Previous12<br>mths | +/- Crime | % Change |
|--------------------------------------|--------------------|--------------------|-----------|----------|
| CRIMINAL DAMAGE & ARSON              | 61                 | 62                 | -1        | -1.61%   |
| DRUG OFFENCES                        | 4                  | 4                  | 0         | 0.00%    |
| MISCELLANEOUS CRIMES AGAINST SOCIETY | 3                  | 5                  | -2        | -40.00%  |
| POSSESSION OF WEAPONS OFFENCES       | 3                  | 0                  | 3         | -100.00% |
| PUBLIC DISORDER                      | 6                  | 4                  | 2         | 50.00%   |