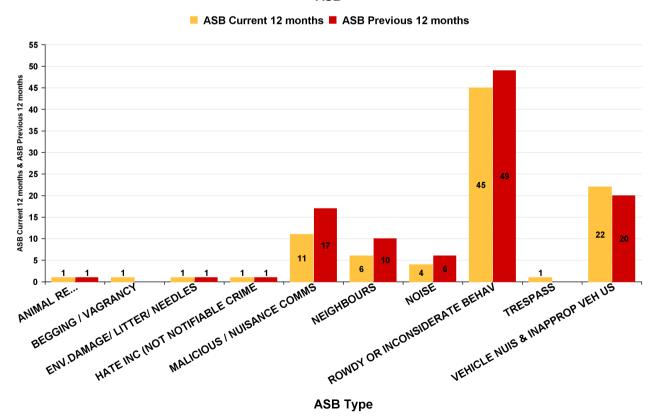

# **Ise Lodge**

| ASB Type                       | Current 12<br>Months<br>2017-06<br>2018-05 | Previous 12<br>Months<br>2016-06<br>2017-05 | +/- Crime | % Change |
|--------------------------------|--------------------------------------------|---------------------------------------------|-----------|----------|
| ANIMAL RELATED INC ANTI-SOCIAL | 1                                          | 1                                           | 0         | 0.00%    |
| BEGGING / VAGRANCY             | 1                                          |                                             | 1         | -100.00% |
| ENV.DAMAGE/ LITTER/ NEEDLES    | 1                                          | 1                                           | 0         | 0.00%    |
| HATE INC (NOT NOTIFIABLE CRIME | 1                                          | 1                                           | 0         | 0.00%    |
| MALICIOUS / NUISANCE COMMS     | 11                                         | 17                                          | -6        | -35.29%  |
| NEIGHBOURS                     | 6                                          | 10                                          | -4        | -40.00%  |
| NOISE                          | 4                                          | 6                                           | -2        | -33.33%  |
| ROWDY OR INCONSIDERATE BEHAV   | 45                                         | 49                                          | -4        | -8.16%   |
| TRESPASS                       | 1                                          |                                             | 1         | -100.00% |
| VEHICLE NUIS & INAPPROP VEH US | 22                                         | 20                                          | 2         | 10.00%   |
| Sum:                           | 93                                         | 105                                         | -12       | -11.43%  |