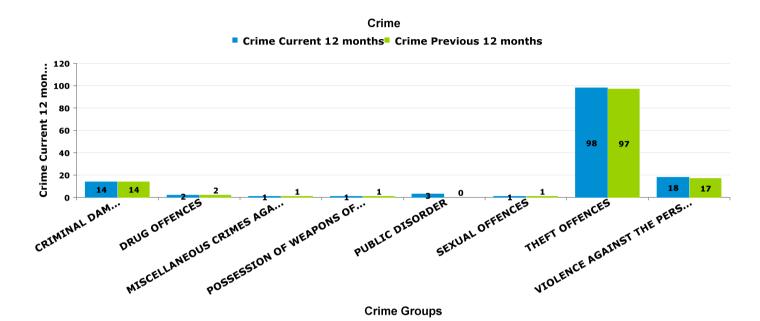

#### **QUEEN ELEANOR AND BUCCLEUCH**

| Crime Group                          | Current 12<br>mths | Previous 12<br>mths | +/- Crime | % Change |
|--------------------------------------|--------------------|---------------------|-----------|----------|
| CRIMINAL DAMAGE & ARSON              | 14                 | 14                  | 0         | 0.00%    |
| DRUG OFFENCES                        | 2                  | 2                   | 0         | 0.00%    |
| MISCELLANEOUS CRIMES AGAINST SOCIETY | 1                  | 1                   | 0         | 0.00%    |
| POSSESSION OF WEAPONS OFFENCES       | 1                  | 1                   | 0         | 0.00%    |
| PUBLIC DISORDER                      | 3                  | 0                   | 3         | -100.00% |
| ROBBERY                              | 0                  | 0                   | 0         | -100.00% |
| SEXUAL OFFENCES                      | 1                  | 1                   | 0         | 0.00%    |
| THEFT OFFENCES                       | 98                 | 97                  | 1         | 1.03%    |
| VIOLENCE AGAINST THE PERSON          | 18                 | 17                  | 1         | 5.88%    |