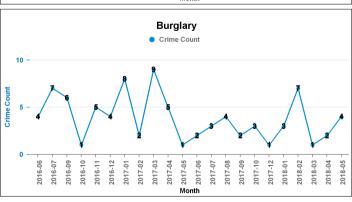

| Number of<br>resolved<br>Crimes | Resolved<br>Rate (past<br>12mths) |
|---------------------------------|-----------------------------------|
| 2                               | 8.70%                             |
| 3                               | 100.00%                           |
|                                 |                                   |
| 2                               | 40.00%                            |
|                                 |                                   |
| 3                               | 300.00%                           |
| 1                               | 11.11%                            |
| 7                               | 6.67%                             |
| 13                              | 25.49%                            |