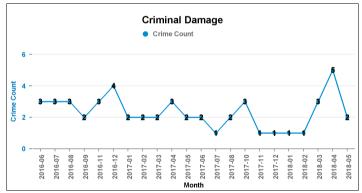

#### SLADE

| Crime Group                          | Current 12<br>mths | Previous 12<br>mths | +/- Crime | % Change |
|--------------------------------------|--------------------|---------------------|-----------|----------|
| CRIMINAL DAMAGE & ARSON              | 24                 | 32                  | -8        | -25.00%  |
| DRUG OFFENCES                        | 2                  | 3                   | -1        | -33.33%  |
| MISCELLANEOUS CRIMES AGAINST SOCIETY | 4                  | 5                   | -1        | -20.00%  |
| POSSESSION OF WEAPONS OFFENCES       | 1                  | 3                   | -2        | -66.67%  |
| PUBLIC DISORDER                      | 10                 | 2                   | 8         | 400.00%  |
| ROBBERY                              | 3                  | 2                   | 1         | 50.00%   |
| SEXUAL OFFENCES                      | 7                  | 3                   | 4         | 133.33%  |
| THEFT OFFENCES                       | 201                | 205                 | -4        | -1.95%   |
| VIOLENCE AGAINST THE PERSON          | 74                 | 60                  | 14        | 23.33%   |