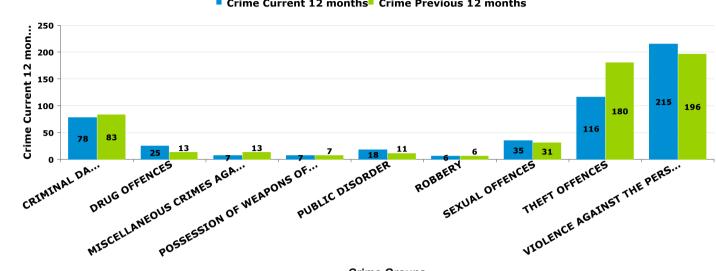

#### **AVONDALE GRANGE**

| Crime Group                          | Current 12 mths | Previous 12<br>mths | +/- Crime | % Change | Number of resolved Crimes | Resolved<br>Rate (past<br>12mths) |
|--------------------------------------|-----------------|---------------------|-----------|----------|---------------------------|-----------------------------------|
| CRIMINAL DAMAGE & ARSON              | 78              | 83                  | -5        | -6.02%   | 6                         | 7.69%                             |
| DRUG OFFENCES                        | 25              | 13                  | 12        | 92.31%   | 14                        | 56.00%                            |
| MISCELLANEOUS CRIMES AGAINST SOCIETY | 7               | 13                  | -6        | -46.15%  | 1                         | 14.29%                            |
| POSSESSION OF WEAPONS OFFENCES       | 7               | 7                   | 0         | 0.00%    | 2                         | 28.57%                            |
| PUBLIC DISORDER                      | 18              | 11                  | 7         | 63.64%   | 4                         | 22.22%                            |
| ROBBERY                              | 6               | 6                   | 0         | 0.00%    | 4                         | 66.67%                            |
| SEXUAL OFFENCES                      | 35              | 31                  | 4         | 12.90%   | 3                         | 8.57%                             |
| THEFT OFFENCES                       | 116             | 180                 | -64       | -35.56%  | 16                        | 13.79%                            |
| VIOLENCE AGAINST THE PERSON          | 215             | 196                 | 19        | 9.69%    | 28                        | 13.02%                            |