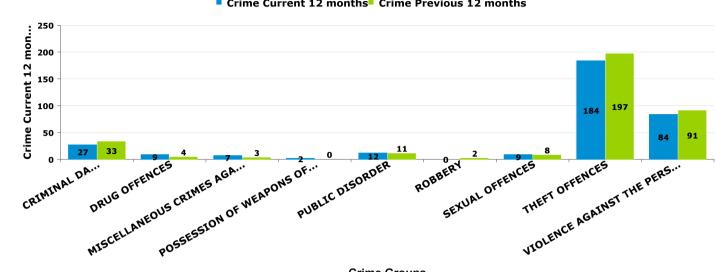

### **KETTERING**

Current 12 Months 2017-06 2018-05

Previous 12 Months 2016-06 2017-05

| Crime Group                          | Current 12 mths | Previous 12<br>mths | +/- Crime | % Change | Number<br>resolve<br>Crime |
|--------------------------------------|-----------------|---------------------|-----------|----------|----------------------------|
| CRIMINAL DAMAGE & ARSON              | 797             | 925                 | -128      | -13.84%  | 118                        |
| DRUG OFFENCES                        | 207             | 203                 | 4         | 1.97%    | 151                        |
| MISCELLANEOUS CRIMES AGAINST SOCIETY | 110             | 107                 | 3         | 2.80%    | 28                         |
| POSSESSION OF WEAPONS OFFENCES       | 67              | 70                  | -3        | -4.29%   | 35                         |
| PUBLIC DISORDER                      | 223             | 161                 | 62        | 38.51%   | 70                         |
| ROBBERY                              | 87              | 117                 | -30       | -25.64%  | 31                         |
| SEXUAL OFFENCES                      | 259             | 231                 | 28        | 12.12%   | 26                         |
| THEFT OFFENCES                       | 3,305           | 3,728               | -423      | -11.35%  | 338                        |
| VIOLENCE AGAINST THE PERSON          | 2,212           | 2,004               | 208       | 10.38%   | 462                        |