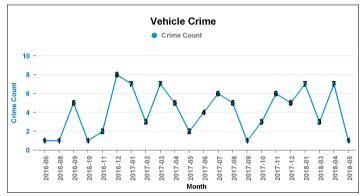

| 6                   | 0         | 0.00%    | 1                         | 16.67%                            |
| ROBBERY                              | 11              | 7                   | 4         | 57.14%   | 5                         | 45.45%                            |
| SEXUAL OFFENCES                      | 9               | 5                   | 4         | 80.00%   |                           |                                   |
| THEFT OFFENCES                       | 319             | 344                 | -25       | -7.27%   | 52                        | 16.30%                            |
| VIOLENCE AGAINST THE PERSON          | 114             | 99                  | 15        | 15.15%   | 28                        | 24.56%                            |













### Crime ■ Crime Current 12 months Crime Previous 12 months



#### **PIPERS HILL**

| Crime Group                          | Current 12 mths | Previous 12<br>mths | +/- Crime | % Change | Number of resolved Crimes | Resolved<br>Rate (past<br>12mths) |
|--------------------------------------|-----------------|---------------------|-----------|----------|---------------------------|-----------------------------------|
| CRIMINAL DAMAGE & ARSON              | 41              | 78                  | -37       | -47.44%  | 7                         | 17.07%                            |
| DRUG OFFENCES                        | 12              | 13                  | -1        | -7.69%   | 5                         | 41.67%                            |
| MISCELLANEOUS CRIMES AGAINST S