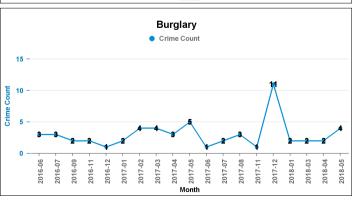

| -3        | -60.00%  |
| ROBBERY                              | 2                  | 2                  | 0         | 0.00%    |
| SEXUAL OFFENCES                      | 19                 | 12                 | 7         | 58.33%   |
| THEFT OFFENCES                       | 80                 | 63                 | 17        | 26.98%   |
| VIOLENCE AGAINST THE PERSON          | 54                 | 47                 | 7         | 14.89%   |

| Resolved<br>Rate (past |
|------------------------|
| 4.76%                  |
| 100.00%                |
| 25.00%                 |
|                        |
| 50.00%                 |
| 50.00%                 |
| 15.79%                 |
|                        |
| 16.67%                 |
|                        |













■ Crime Current 12 months Crime Previous 12 months



**Crime Groups** 

#### **ROTHWELL**

| Crime Group                          | Current 12<br>mths | Previous12<br>mths | +/- Crime | % Change |
|--------------------------------------|--------------------|--------------------|-----------|----------|
| CRIMINAL DAMAGE & ARSON              | 71                 | 70                 | 1         | 1.43%    |
| DRUG OFFENCES                        | 8                  | 14                 | -6        | -42.86%  |
| MISCELLANEOUS CRIMES AGAINST SOCIETY | 6                  | 8                  | -2        | -25.00%  |
| POSSESSION OF WEAPONS OFFENCES       | 3                  | 4                  | -1        | -25.00%  |
| PUBLIC DISORDER                      | 16                 | 6