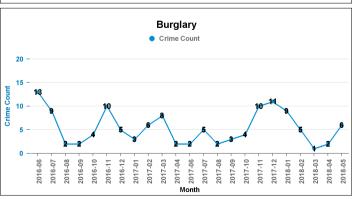

# **All Crime** ■ Crime Count previous ■ Crime Count current

Crime Tree LV2 Desc