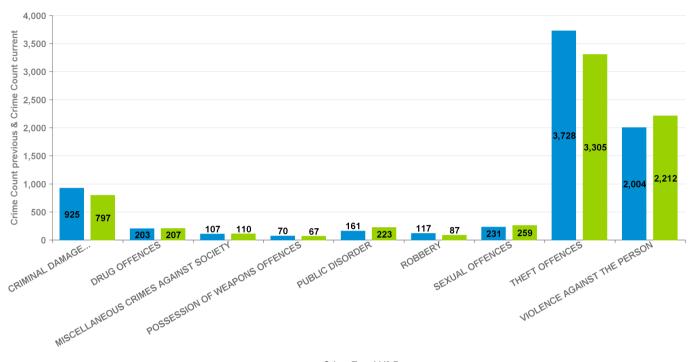

### **KETTERING**

Current 12 Months 2017-06 2018-05

Previous 12 Months 2016-06 2017-05

| Crime Group                          | Current 12 mths | Previous 12<br>mths | +/- Crime | % Change | Number<br>resolve<br>Crime |
|--------------------------------------|-----------------|---------------------|-----------|----------|----------------------------|
| CRIMINAL DAMAGE & ARSON              | 797             | 925                 | -128      | -13.84%  | 118                        |
| DRUG OFFENCES                        | 207             | 203                 | 4         | 1.97%    | 151                        |
| MISCELLANEOUS CRIMES AGAINST SOCIETY | 110             | 107                 | 3         | 2.80%    | 28                         |
| POSSESSION OF WEAPONS OFFENCES       | 67              | 70                  | -3        | -4.29%   | 35                         |
| PUBLIC DISORDER                      | 223             | 161                 | 62        | 38.51%   | 70                         |
| ROBBERY                              | 87              | 117                 | -30       | -25.64%  | 31                         |
| SEXUAL OFFENCES                      | 259             | 231                 | 28        | 12.12%   | 26                         |
| THEFT OFFENCES                       | 3,305           | 3,728               | -423      | -11.35%  | 338                        |
| VIOLENCE AGAINST THE PERSON          | 2,212           | 2,004               | 208       | 10.38%   | 462                        |

# **All Crime** ■ Crime Count previous ■ Crime Count current

Crime Tree LV2 Desc