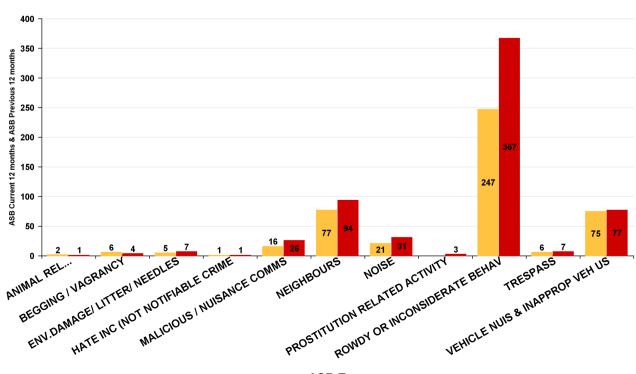

#### **All Saints**

| ASB Type                       | Current 12<br>Months<br>2017-06<br>2018-05 | Previous 12<br>Months<br>2016-06<br>2017-05 | +/- Crime | % Change |
|--------------------------------|--------------------------------------------|---------------------------------------------|-----------|----------|
| ANIMAL RELATED INC ANTI-SOCIAL | 2                                          | 1                                           | 1         | 100.00%  |
| BEGGING / VAGRANCY             | 6                                          | 4                                           | 2         | 50.00%   |
| ENV.DAMAGE/ LITTER/ NEEDLES    | 5                                          | 7                                           | -2        | -28.57%  |
| HATE INC (NOT NOTIFIABLE CRIME | 1                                          | 1                                           | 0         | 0.00%    |
| MALICIOUS / NUISANCE COMMS     | 16                                         | 26                                          | -10       | -38.46%  |
| NEIGHBOURS                     | 77                                         | 94                                          | -17       | -18.09%  |
| NOISE                          | 21                                         | 31                                          | -10       | -32.26%  |
| PROSTITUTION RELATED ACTIVITY  |                                            | 3                                           | -3        | -100.00% |
| ROWDY OR INCONSIDERATE BEHAV   | 247                                        | 367                                         | -120      | -32.70%  |
| TRESPASS                       | 6                                          | 7                                           | -1        | -14.29%  |
| VEHICLE NUIS & INAPPROP VEH US | 75                                         | 77                                          | -2        | -2.60%   |
| Sum:                           | 456                                        | 618                                         | -162      | -26.21%  |