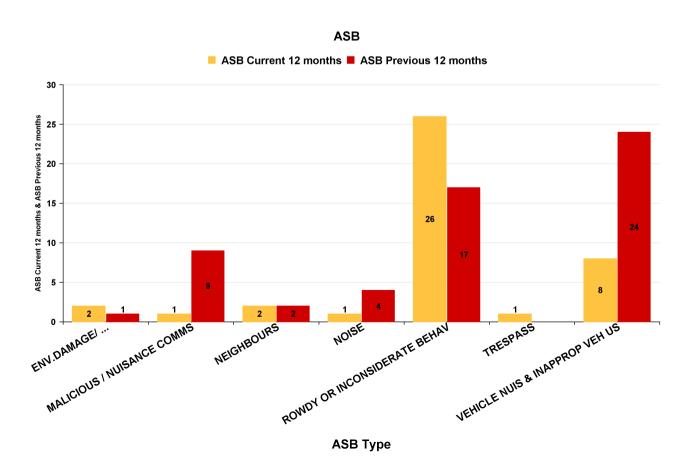

# **Ise Lodge**

| ASB Type                       | Current 12<br>Months<br>2017-06<br>2018-05 | Previous 12<br>Months<br>2016-06<br>2017-05 | +/- Crime | % Change |
|--------------------------------|--------------------------------------------|---------------------------------------------|-----------|----------|
| ANIMAL RELATED INC ANTI-SOCIAL | 1                                          | 1                                           | 0         | 0.00%    |
| BEGGING / VAGRANCY             | 1                                          |                                             | 1         | -100.00% |
| ENV.DAMAGE/ LITTER/ NEEDLES    | 1                                          | 1                                           | 0         | 0.00%    |
| HATE INC (NOT NOTIFIABLE CRIME | 1                                          | 1                                           | 0         | 0.00%    |
| MALICIOUS / NUISANCE COMMS     | 11                                         | 17                                          | -6        | -35.29%  |
| NEIGHBOURS                     | 6                                          | 10                                          | -4        | -40.00%  |
| NOISE                          | 4                                          | 6                                           | -2        | -33.33%  |
| ROWDY OR INCONSIDERATE BEHAV   | 45                                         | 49                                          | -4        | -8.16%   |
| TRESPASS                       | 1                                          |                                             | 1         | -100.00% |
| VEHICLE NUIS & INAPPROP VEH US | 22                                         | 20                                          | 2         | 10.00%   |
| Sum:                           | 93                                         | 105                                         | -12       | -11.43%  |