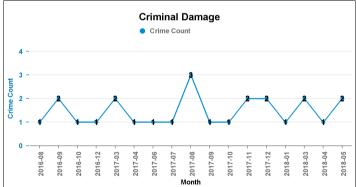

0         | 0.00%    |
| SEXUAL OFFENCES                      | 1               | 3                   | -2        | -66.67%  |
| THEFT OFFENCES                       | 119             | 87                  | 32        | 36.78%   |
| VIOLENCE AGAINST THE PERSON          | 57              | 22                  | 35        | 159.09%  |

| Resolved<br>Rate (past<br>12mths) |
|-----------------------------------|
| 36.84%                            |
| 200.00%                           |
| 66.67%                            |
|                                   |
| 166.67%                           |
|                                   |
| 200.00%                           |
| 7.56%                             |
| 68.42%                            |
|                                   |

















**Crime Groups** 

#### **Kettering Town**

# **KETTERING**

### **ALL SAINTS**

| Crime Group                          | Current 12 mths | Previous 12<br>mths | +/- Crime | % Change | Number of resolved Crimes | Resolved<br>Rate (past<br>12mths) |
|--------------------------------------|-----------------|---------------------|-----------|----------|---------------------------|-----------------------------------|
| CRIMINAL DAMAGE & ARSON              | 103             | 102                 | 1         | 0.98%    | 23                        | 22.33%                            |
| DRUG OFFENCES                        | 37              | 30                  | 7         | 23.33%   | 32                        | 86.49%                            |
| MISCELLANEOUS CRIMES AGAINST SOCIET