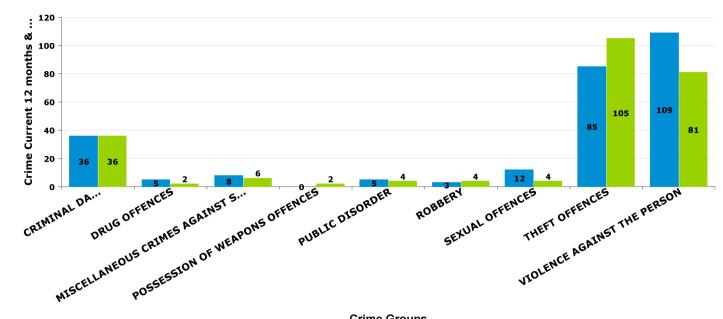

#### **DESBOROUGH LOATLAND**

| Crime Group                          | Current 12 mths | Previous12<br>mths | +/- Crime | % Change |
|--------------------------------------|-----------------|--------------------|-----------|----------|
| CRIMINAL DAMAGE & ARSON              | 36              | 36                 | 0         | 0.00%    |
| DRUG OFFENCES                        | 5               | 2                  | 3         | 150.00%  |
| MISCELLANEOUS CRIMES AGAINST SOCIETY | 8               | 6                  | 2         | 33.33%   |
| POSSESSION OF WEAPONS OFFENCES       | 0               | 2                  | -2        | -100.00% |
| PUBLIC DISORDER                      | 5               | 4                  | 1         | 25.00%   |
| ROBBERY                              | 3               | 4                  | -1        | -25.00%  |
| SEXUAL OFFENCES                      | 12              | 4                  | 8         | 200.00%  |
| THEFT OFFENCES                       | 85              | 105                | -20       | -19.05%  |
| VIOLENCE AGAINST THE PERSON          | 109             | 81                 | 28        | 34.57%   |