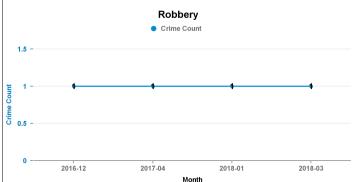

| -3        | -60.00%  |
| ROBBERY                              | 2                  | 2                  | 0         | 0.00%    |
| SEXUAL OFFENCES                      | 19                 | 12                 | 7         | 58.33%   |
| THEFT OFFENCES                       | 80                 | 63                 | 17        | 26.98%   |
| VIOLENCE AGAINST THE PERSON          | 54                 | 47                 | 7         | 14.89%   |

| Resolved<br>Rate (past |
|------------------------|
| 4.76%                  |
| 100.00%                |
| 25.00%                 |
|                        |
| 50.00%                 |
| 50.00%                 |
| 15.79%                 |
|                        |
| 16.67%                 |
|                        |













■ Crime Current 12 months Crime Previous 12 months



**Crime Groups** 

#### **ROTHWELL**

| Crime Group                          | Current 12<br>mths | Previous12<br>mths | +/- Crime | % Change |
|--------------------------------------|--------------------|--------------------|-----------|----------|
| CRIMINAL DAMAGE & ARSON              | 71                 | 70                 | 1         | 1.43%    |
| DRUG OFFENCES                        | 8                  | 14                 | -6        | -42.86%  |
| MISCELLANEOUS CRIMES AGAINST SOCIETY | 6                  | 8                  | -2        | -25.00%  |
| POSSESSION OF WEAPONS OFFENCES       | 3                  | 4                  | -1        | -25.00%  |
| PUBLIC DISORDER                      | 16                 | 6