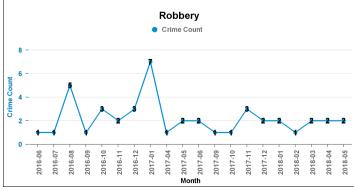

### **ALL SAINTS**

| Crime Group                          | Current 12 mths | Previous 12<br>mths | +/- Crime | % Change | Number of resolved Crimes | Resolved<br>Rate (past<br>12mths) |
|--------------------------------------|-----------------|---------------------|-----------|----------|---------------------------|-----------------------------------|
| CRIMINAL DAMAGE & ARSON              | 103             | 102                 | 1         | 0.98%    | 23                        | 22.33%                            |
| DRUG OFFENCES                        | 37              | 30                  | 7         | 23.33%   | 32                        | 86.49%                            |
| MISCELLANEOUS CRIMES AGAINST SOCIETY | 9               | 8                   | 1         | 12.50%   | 2                         | 22.22%                            |
| POSSESSION OF WEAPONS OFFENCES       | 11              | 11                  | 0         | 0.00%    | 5                         | 45.45%                            |
| PUBLIC DISORDER                      | 14              | 13                  | 1         | 7.69%    | 4                         | 28.57%                            |
| ROBBERY                              | 18              | 26                  | -8        | -30.77%  | 5                         | 27.78%                            |
| SEXUAL OFFENCES                      | 19              | 34                  | -15       | -44.12%  | 5                         | 26.32%                            |
| THEFT OFFENCES                       | 302             | 335                 | -33       | -9.85%   | 41                        | 13.58%                            |
| VIOLENCE AGAINST THE PERSON          | 198             | 217                 | -19       | -8.76%   | 36                        | 18.18%                            |