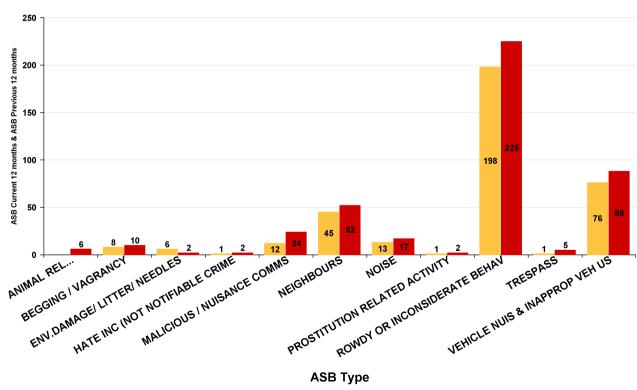

#### St Michaels and Wicksteed

| ASB Type                       | Current 12<br>Months<br>2017-06<br>2018-05 | Previous 12<br>Months<br>2016-06<br>2017-05 | +/- Crime | % Change |
|--------------------------------|--------------------------------------------|---------------------------------------------|-----------|----------|
| ANIMAL RELATED INC ANTI-SOCIAL |                                            | 6                                           | -6        | -100.00% |
| BEGGING / VAGRANCY             | 8                                          | 10                                          | -2        | -20.00%  |
| ENV.DAMAGE/ LITTER/ NEEDLES    | 6                                          | 2                                           | 4         | 200.00%  |
| HATE INC (NOT NOTIFIABLE CRIME | 1                                          | 2                                           | -1        | -50.00%  |
| MALICIOUS / NUISANCE COMMS     | 12                                         | 24                                          | -12       | -50.00%  |
| NEIGHBOURS                     | 45                                         | 52                                          | -7        | -13.46%  |
| NOISE                          | 13                                         | 17                                          | -4        | -23.53%  |
| PROSTITUTION RELATED ACTIVITY  | 1                                          | 2                                           | -1        | -50.00%  |
| ROWDY OR INCONSIDERATE BEHAV   | 198                                        | 225                                         | -27       | -12.00%  |
| TRESPASS                       | 1                                          | 5                                           | -4        | -80.00%  |
| VEHICLE NUIS & INAPPROP VEH US | 76                                         | 88                                          | -12       | -13.64%  |
| Sum:                           | 361                                        | 433                                         | -72       | -16.63%  |