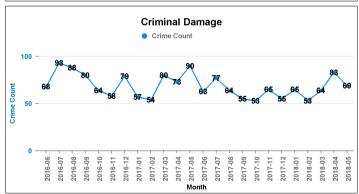

|
| VIOLENCE AGAINST THE PERSON          | 2,212           | 2,004               | 208       | 10.38%   | 462                        |

| Number of resolved | Resolved<br>Rate (past<br>12mths) |
|--------------------|-----------------------------------|
| 118                | 14.81%                            |
| 151                | 72.95%                            |
| 28                 | 25.45%                            |
| 35                 | 52.24%                            |
| 70                 | 31.39%                            |
| 31                 | 35.63%                            |
| 26                 | 10.04%                            |
| 338                | 10.23%                            |
| 462                | 20.89%                            |













#### Previous 12 Months 2016-06 2017-05

# **All Crime** ■ Crime Count previous ■ Crime Count current



Crime Tree LV2 Desc

#### **Kettering A6 Towns**

# **KETTERING**

#### **BARTON**

| Crime Group                          | Current 12 mths | Previous12<br>mths | +/- Crime | % Change |
|--------------------------------------|-----------------|--------------------|-----------|----------|
| CRIMINAL DAMAGE & ARSON              | 23              | 16                 | 7         | 43.75%   |
| DRUG OFFENCES                        | 3               | 3                  | 0         | 0.00%    |
| MISCELLANEOUS CRIMES AGAINST SOCIETY | 4               | 0                  | 4         | -100.00% |
| POSSESSION OF WEAPONS OFFENCES       | 5               | 1                  | 4