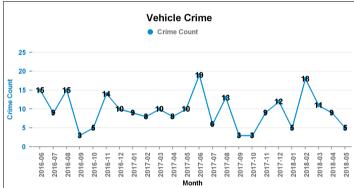

### **KETTERING**

Current 12 Months 2017-06 2018-05

Previous 12 Months 2016-06 2017-05

| Crime Group                          | Current 12 mths | Previous 12<br>mths | +/- Crime | % Change | Number<br>resolve<br>Crime |
|--------------------------------------|-----------------|---------------------|-----------|----------|----------------------------|
| CRIMINAL DAMAGE & ARSON              | 797             | 925                 | -128      | -13.84%  | 118                        |
| DRUG OFFENCES                        | 207             | 203                 | 4         | 1.97%    | 151                        |
| MISCELLANEOUS CRIMES AGAINST SOCIETY | 110             | 107                 | 3         | 2.80%    | 28                         |
| POSSESSION OF WEAPONS OFFENCES       | 67              | 70                  | -3        | -4.29%   | 35                         |
| PUBLIC DISORDER                      | 223             | 161                 | 62        | 38.51%   | 70                         |
| ROBBERY                              | 87              | 117                 | -30       | -25.64%  | 31                         |
| SEXUAL OFFENCES                      | 259             | 231                 | 28        | 12.12%   | 26                         |
| THEFT OFFENCES                       | 3,305           | 3,728               | -423      | -11.35%  | 338                        |
| VIOLENCE AGAINST THE PERSON          | 2,212           | 2,004               | 208       | 10.38%   | 462                        |