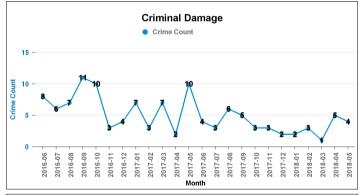

### **KETTERING**

Current 12 Months 2017-06 2018-05

Previous 12 Months 2016-06 2017-05

| Crime Group                          | Current 12 mths | Previous 12<br>mths | +/- Crime | % Change | Number<br>resolve<br>Crime |
|--------------------------------------|-----------------|---------------------|-----------|----------|----------------------------|
| CRIMINAL DAMAGE & ARSON              | 797             | 925                 | -128      | -13.84%  | 118                        |
| DRUG OFFENCES                        | 207             | 203                 | 4         | 1.97%    | 151                        |
| MISCELLANEOUS CRIMES AGAINST SOCIETY | 110             | 107                 | 3         | 2.80%    | 28                         |
| POSSESSION OF WEAPONS OFFENCES       | 67              | 70                  | -3        | -4.29%   | 35                         |
| PUBLIC DISORDER                      | 223             | 161                 | 62        | 38.51%   | 70                         |
| ROBBERY                              | 87              | 117                 | -30       | -25.64%  | 31                         |
| SEXUAL OFFENCES                      | 259             | 231                 | 28        | 12.12%   | 26                         |
| THEFT OFFENCES                       | 3,305           | 3,728               | -423      | -11.35%  | 338                        |
| VIOLENCE AGAINST THE PERSON          | 2,212           | 2,004               | 208       | 10.38%   | 462                        |