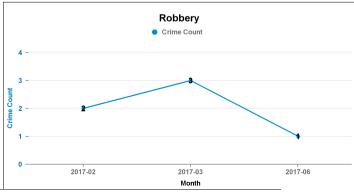

#### **BARTON**

| Crime Group                          | Current 12 mths | Previous12<br>mths | +/- Crime | % Change |
|--------------------------------------|-----------------|--------------------|-----------|----------|
| CRIMINAL DAMAGE & ARSON              | 23              | 16                 | 7         | 43.75%   |
| DRUG OFFENCES                        | 3               | 3                  | 0         | 0.00%    |
| MISCELLANEOUS CRIMES AGAINST SOCIETY | 4               | 0                  | 4         | -100.00% |
| POSSESSION OF WEAPONS OFFENCES       | 5               | 1                  | 4         | 400.00%  |
| PUBLIC DISORDER                      | 9               | 2                  | 7         | 350.00%  |
| ROBBERY                              | 1               | 5                  | -4        | -80.00%  |
| SEXUAL OFFENCES                      | 9               | 6                  | 3         | 50.00%   |
| THEFT OFFENCES                       | 105             | 106                | -1        | -0.94%   |
| VIOLENCE AGAINST THE PERSON          | 51              | 57                 | -6        | -10.53%  |