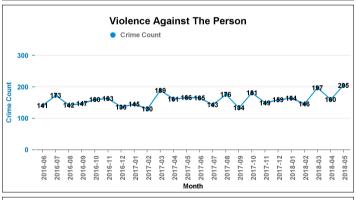

|
| VIOLENCE AGAINST THE PERSON          | 2,212           | 2,004               | 208       | 10.38%   | 462                        |

| Number of resolved | Resolved<br>Rate (past<br>12mths) |
|--------------------|-----------------------------------|
| 118                | 14.81%                            |
| 151                | 72.95%                            |
| 28                 | 25.45%                            |
| 35                 | 52.24%                            |
| 70                 | 31.39%                            |
| 31                 | 35.63%                            |
| 26                 | 10.04%                            |
| 338                | 10.23%                            |
| 462                | 20.89%                            |













#### Previous 12 Months 2016-06 2017-05

# **All Crime** ■ Crime Count previous ■ Crime Count current



Crime Tree LV2 Desc

#### **Kettering A6 Towns**

# **KETTERING**

#### **BARTON**

| Crime Group                          | Current 12 mths | Previous12<br>mths | +/- Crime | % Change |
|--------------------------------------|-----------------|--------------------|-----------|----------|
| CRIMINAL DAMAGE & ARSON              | 23              | 16                 | 7         | 43.75%   |
| DRUG OFFENCES                        | 3               | 3                  | 0         | 0.00%    |
| MISCELLANEOUS CRIMES AGAINST SOCIETY | 4               | 0                  | 4         | -100.00% |
| POSSESSION OF WEAPONS OFFENCES       | 5               | 1                  | 4