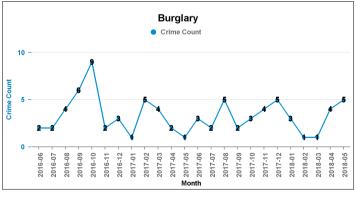

| 0.00%    |
| SEXUAL OFFENCES                      | 1               | 3                   | -2        | -66.67%  |
| THEFT OFFENCES                       | 119             | 87                  | 32        | 36.78%   |
| VIOLENCE AGAINST THE PERSON          | 57              | 22                  | 35        | 159.09%  |

| Resolved<br>Rate (past<br>12mths) |
|-----------------------------------|
| 36.84%                            |
| 200.00%                           |
| 66.67%                            |
|                                   |
| 166.67%                           |
|                                   |
| 200.00%                           |
| 7.56%                             |
| 68.42%                            |
|                                   |

















**Crime Groups** 

#### **Kettering Town**

# **KETTERING**

### **ALL SAINTS**

| Crime Group                          | Current 12 mths | Previous 12<br>mths | +/- Crime | % Change | Number of resolved Crimes | Resolved<br>Rate (past<br>12mths) |
|--------------------------------------|-----------------|---------------------|-----------|----------|---------------------------|-----------------------------------|
| CRIMINAL DAMAGE & ARSON              | 103             | 102                 | 1         | 0.98%    | 23                        | 22.33%                            |
| DRUG OFFENCES                        | 37              | 30                  | 7         | 23.33%   | 32                        | 86.49%                            |
| MISCELLANEOUS CRIMES AGAINST SOCIETY