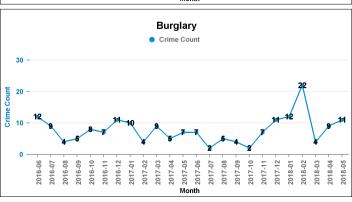

### **KETTERING**

Current 12 Months 2017-06 2018-05

Previous 12 Months 2016-06 2017-05

| Crime Group                          | Current 12 mths | Previous 12<br>mths | +/- Crime | % Change | Number<br>resolve<br>Crime |
|--------------------------------------|-----------------|---------------------|-----------|----------|----------------------------|
| CRIMINAL DAMAGE & ARSON              | 797             | 925                 | -128      | -13.84%  | 118                        |
| DRUG OFFENCES                        | 207             | 203                 | 4         | 1.97%    | 151                        |
| MISCELLANEOUS CRIMES AGAINST SOCIETY | 110             | 107                 | 3         | 2.80%    | 28                         |
| POSSESSION OF WEAPONS OFFENCES       | 67              | 70                  | -3        | -4.29%   | 35                         |
| PUBLIC DISORDER                      | 223             | 161                 | 62        | 38.51%   | 70                         |
| ROBBERY                              | 87              | 117                 | -30       | -25.64%  | 31                         |
| SEXUAL OFFENCES                      | 259             | 231                 | 28        | 12.12%   | 26                         |
| THEFT OFFENCES                       | 3,305           | 3,728               | -423      | -11.35%  | 338                        |
| VIOLENCE AGAINST THE PERSON          | 2,212           | 2,004               | 208       | 10.38%   | 462                        |