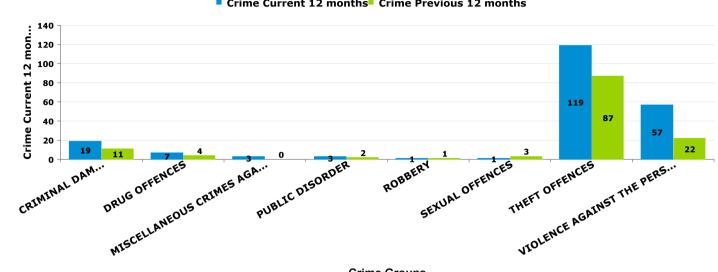

# **All Crime** ■ Crime Count previous ■ Crime Count current

Crime Tree LV2 Desc

**Crime Groups** 