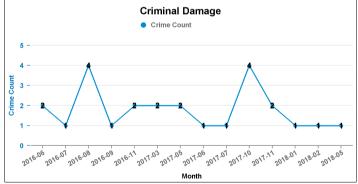

### **KETTERING**

Current 12 Months 2017-06 2018-05

Previous 12 Months 2016-06 2017-05

| Crime Group                          | Current 12 mths | Previous 12<br>mths | +/- Crime | % Change | Number<br>resolve<br>Crime |
|--------------------------------------|-----------------|---------------------|-----------|----------|----------------------------|
| CRIMINAL DAMAGE & ARSON              | 797             | 925                 | -128      | -13.84%  | 118                        |
| DRUG OFFENCES                        | 207             | 203                 | 4         | 1.97%    | 151                        |
| MISCELLANEOUS CRIMES AGAINST SOCIETY | 110             | 107                 | 3         | 2.80%    | 28                         |
| POSSESSION OF WEAPONS OFFENCES       | 67              | 70                  | -3        | -4.29%   | 35                         |
| PUBLIC DISORDER                      | 223             | 161                 | 62        | 38.51%   | 70                         |
| ROBBERY                              | 87              | 117                 | -30       | -25.64%  | 31                         |
| SEXUAL OFFENCES                      | 259             | 231                 | 28        | 12.12%   | 26                         |
| THEFT OFFENCES                       | 3,305           | 3,728               | -423      | -11.35%  | 338                        |
| VIOLENCE AGAINST THE PERSON          | 2,212           | 2,004               | 208       | 10.38%   | 462                        |