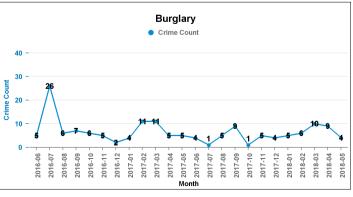

### **KETTERING**

Current 12 Months 2017-06 2018-05

Previous 12 Months 2016-06 2017-05

| Crime Group                          | Current 12 mths | Previous 12<br>mths | +/- Crime | % Change | Number<br>resolve<br>Crime |
|--------------------------------------|-----------------|---------------------|-----------|----------|----------------------------|
| CRIMINAL DAMAGE & ARSON              | 797             | 925                 | -128      | -13.84%  | 118                        |
| DRUG OFFENCES                        | 207             | 203                 | 4         | 1.97%    | 151                        |
| MISCELLANEOUS CRIMES AGAINST SOCIETY | 110             | 107                 | 3         | 2.80%    | 28                         |
| POSSESSION OF WEAPONS OFFENCES       | 67              | 70                  | -3        | -4.29%   | 35                         |
| PUBLIC DISORDER                      | 223             | 161                 | 62        | 38.51%   | 70                         |
| ROBBERY                              | 87              | 117                 | -30       | -25.64%  | 31                         |
| SEXUAL OFFENCES                      | 259             | 231                 | 28        | 12.12%   | 26                         |
| THEFT OFFENCES                       | 3,305           | 3,728               | -423      | -11.35%  | 338                        |
| VIOLENCE AGAINST THE PERSON          | 2,212           | 2,004               | 208       | 10.38%   | 462                        |