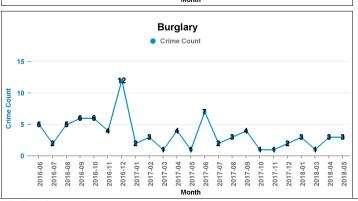

| Number of<br>resolved<br>Crimes | Resolved<br>Rate (past<br>12mths) |
|---------------------------------|-----------------------------------|
| 2                               | 8.70%                             |
| 3                               | 100.00%                           |
|                                 |                                   |
| 2                               | 40.00%                            |
|                                 |                                   |
| 3                               | 300.00%                           |
| 1                               | 11.11%                            |
| 7                               | 6.67%                             |
| 13                              | 25.49%                            |