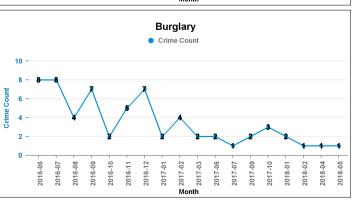

### **ALL SAINTS**

| Crime Group                          | Current 12 mths | Previous 12<br>mths | +/- Crime | % Change | Number of resolved Crimes | Resolved<br>Rate (past<br>12mths) |
|--------------------------------------|-----------------|---------------------|-----------|----------|---------------------------|-----------------------------------|
| CRIMINAL DAMAGE & ARSON              | 103             | 102                 | 1         | 0.98%    | 23                        | 22.33%                            |
| DRUG OFFENCES                        | 37              | 30                  | 7         | 23.33%   | 32                        | 86.49%                            |
| MISCELLANEOUS CRIMES AGAINST SOCIETY | 9               | 8                   | 1         | 12.50%   | 2                         | 22.22%                            |
| POSSESSION OF WEAPONS OFFENCES       | 11              | 11                  | 0         | 0.00%    | 5                         | 45.45%                            |
| PUBLIC DISORDER                      | 14              | 13                  | 1         | 7.69%    | 4                         | 28.57%                            |
| ROBBERY                              | 18              | 26                  | -8        | -30.77%  | 5                         | 27.78%                            |
| SEXUAL OFFENCES                      | 19              | 34                  | -15       | -44.12%  | 5                         | 26.32%                            |
| THEFT OFFENCES                       | 302             | 335                 | -33       | -9.85%   | 41                        | 13.58%                            |
| VIOLENCE AGAINST THE PERSON          | 198             | 217                 | -19       | -8.76%   | 36                        | 18.18%                            |