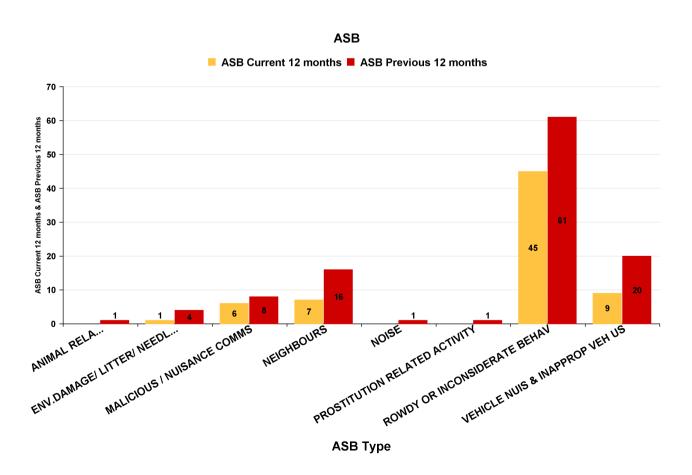

# **Desborough St Giles**

| ASB Type                       | Current 12 mths | Previous 12<br>mths | +/- Crime | % Change |
|--------------------------------|-----------------|---------------------|-----------|----------|
| ANIMAL RELATED INC ANTI-SOCIAL |                 | 1                   | -1        | -100.00% |
| ENV.DAMAGE/ LITTER/ NEEDLES    | 1               | 4                   | -3        | -75.00%  |
| MALICIOUS / NUISANCE COMMS     | 6               | 8                   | -2        | -25.00%  |
| NEIGHBOURS                     | 7               | 16                  | -9        | -56.25%  |
| NOISE                          |                 | 1                   | -1        | -100.00% |
| PROSTITUTION RELATED ACTIVITY  |                 | 1                   | -1        | -100.00% |
| ROWDY OR INCONSIDERATE BEHAV   | 45              | 61                  | -16       | -26.23%  |
| VEHICLE NUIS & INAPPROP VEH US | 9               | 20                  | -11       | -55.00%  |
| Sum:                           | 68              | 112                 | -44       | -39.29%  |