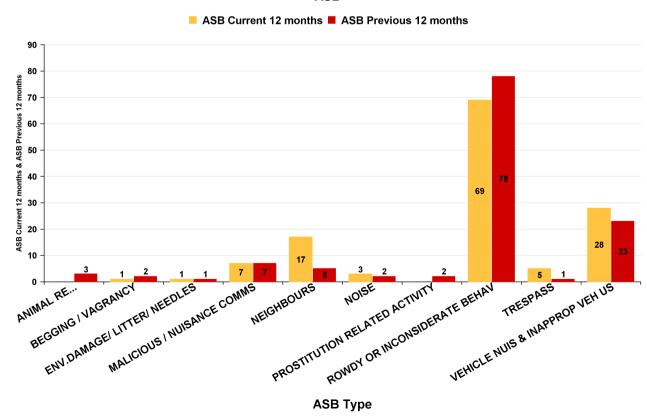

#### **St Peters**

| ASB Type                       | Current 12<br>Months<br>2017-06<br>2018-05 | Previous 12<br>Months<br>2016-06<br>2017-05 | +/- Crime | % Change |
|--------------------------------|--------------------------------------------|---------------------------------------------|-----------|----------|
| ANIMAL RELATED INC ANTI-SOCIAL |                                            | 3                                           | -3        | -100.00% |
| BEGGING / VAGRANCY             | 1                                          | 2                                           | -1        | -50.00%  |
| ENV.DAMAGE/ LITTER/ NEEDLES    | 1                                          | 1                                           | 0         | 0.00%    |
| MALICIOUS / NUISANCE COMMS     | 7                                          | 7                                           | 0         | 0.00%    |
| NEIGHBOURS                     | 17                                         | 5                                           | 12        | 240.00%  |
| NOISE                          | 3                                          | 2                                           | 1         | 50.00%   |
| PROSTITUTION RELATED ACTIVITY  |                                            | 2                                           | -2        | -100.00% |
| ROWDY OR INCONSIDERATE BEHAV   | 69                                         | 78                                          | -9        | -11.54%  |
| TRESPASS                       | 5                                          | 1                                           | 4         | 400.00%  |
| VEHICLE NUIS & INAPPROP VEH US | 28                                         | 23                                          | 5         | 21.74%   |
| Sum:                           | 131                                        | 124                                         | 7         | 5.65%    |