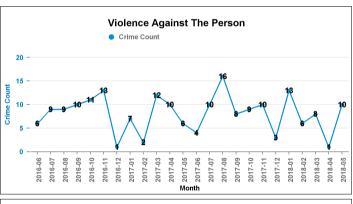

| 6                   | 0         | 0.00%    | 1                         | 16.67%                            |
| ROBBERY                              | 11              | 7                   | 4         | 57.14%   | 5                         | 45.45%                            |
| SEXUAL OFFENCES                      | 9               | 5                   | 4         | 80.00%   |                           |                                   |
| THEFT OFFENCES                       | 319             | 344                 | -25       | -7.27%   | 52                        | 16.30%                            |
| VIOLENCE AGAINST THE PERSON          | 114             | 99                  | 15        | 15.15%   | 28                        | 24.56%                            |













### Crime ■ Crime Current 12 months Crime Previous 12 months



#### **PIPERS HILL**

| Crime Group                          | Current 12 mths | Previous 12<br>mths | +/- Crime | % Change | Number of resolved Crimes | Resolved<br>Rate (past<br>12mths) |
|--------------------------------------|-----------------|---------------------|-----------|----------|---------------------------|-----------------------------------|
| CRIMINAL DAMAGE & ARSON              | 41              | 78                  | -37       | -47.44%  | 7                         | 17.07%                            |
| DRUG OFFENCES                        | 12              | 13                  | -1        | -7.69%   | 5                         | 41.67%                            |
| MISCELLANEOUS CRIMES AGAINST SOC