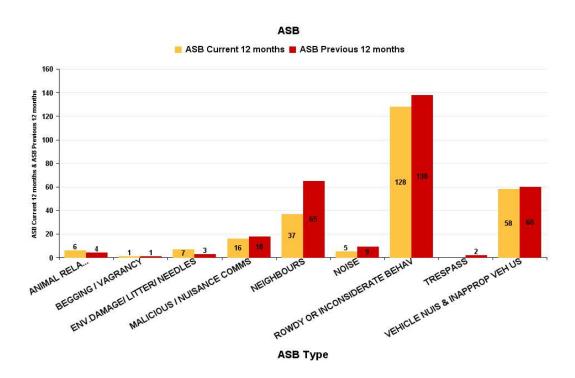

### Rothwell

| ASB Type                       | Current 12<br>Months 2017-<br>01 2017-12 | 12<br>Months<br>2016-01<br>2016-12 | +/- Crime | % Change |
|--------------------------------|------------------------------------------|------------------------------------|-----------|----------|
| ANIMAL RELATED INC ANTI-SOCIAL | 6                                        | 4                                  | 2         | 50.00%   |
| BEGGING / VAGRANCY             | 1                                        | 1                                  | 0         | 0.00%    |
| ENV.DAMAGE/ LITTER/ NEEDLES    | 7                                        | 3                                  | 4         | 133.33%  |
| MALICIOUS / NUISANCE COMMS     | 16                                       | 18                                 | -2        | -11.11%  |
| NEIGHBOURS                     | 37                                       | 65                                 | -28       | -43.08%  |
| NOISE                          | 5                                        | 9                                  | -4        | -44.44%  |
| ROWDY OR INCONSIDERATE BEHAV   | 128                                      | 138                                | -10       | -7.25%   |
| TRESPASS                       |                                          | 2                                  | -2        | -100.00% |
| VEHICLE NUIS & INAPPROP VEH US | 58                                       | 60                                 | -2        | -3.33%   |
| Sum:                           | 258                                      | 300                                | -42       | -14.00%  |