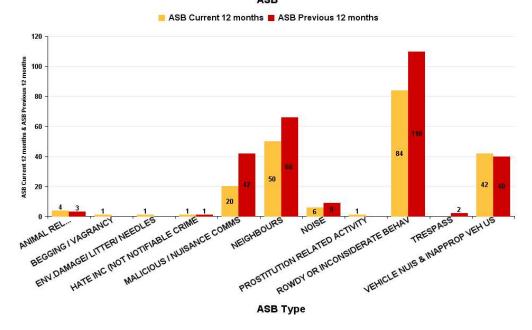

## **Kettering Borough**

| ASB Type                       | Current 12<br>Months 2017-<br>01 2017-12 | Previous 12<br>Months 2016-<br>01 2016-12 | +/- Crime | % Change |
|--------------------------------|------------------------------------------|-------------------------------------------|-----------|----------|
| ANIMAL RELATED INC ANTI-SOCIAL | 37                                       | 32                                        | 5         | 15.63%   |
| BEGGING / VAGRANCY             | 65                                       | 52                                        | 13        | 25.00%   |
| ENV.DAMAGE/ LITTER/ NEEDLES    | 50                                       | 56                                        | -6        | -10.71%  |
| HATE INC (NOT NOTIFIABLE CRIME | 16                                       | 6                                         | 10        | 166.67%  |
| MALICIOUS / NUISANCE COMMS     | 214                                      | 300                                       | -86       | -28.67%  |
| NEIGHBOURS                     | 531                                      | 672                                       | -141      | -20.98%  |
| NOISE                          | 126                                      | 205                                       | -79       | -38.54%  |
| PROSTITUTION RELATED ACTIVITY  | 9                                        | 8                                         | 1         | 12.50%   |
| ROWDY OR INCONSIDERATE BEHAV   | 2068                                     | 2372                                      | -304      | -12.82%  |
| TRESPASS                       | 28                                       | 34                                        | -6        | -17.65%  |
| VEHICLE NUIS & INAPPROP VEH US | 621                                      | 817                                       | -196      | -23.99%  |
| Sum:                           | 3765                                     | 4554                                      | -789      | -17.33%  |