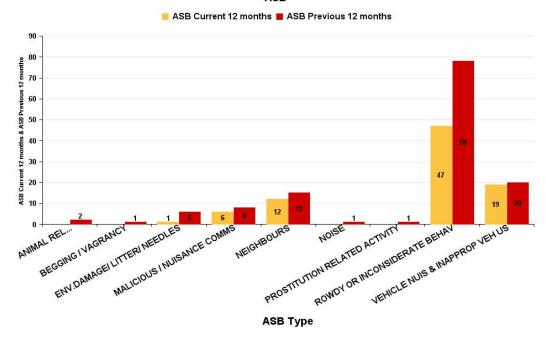

### **Desborough St Giles**

| ASB Type                       | Current 12<br>Months 2017- | 12<br>Months<br>2016-01<br>2016-12 | +/- Crime | % Change |
|--------------------------------|----------------------------|------------------------------------|-----------|----------|
| ANIMAL RELATED INC ANTI-SOCIAL |                            | 2                                  | -2        | -100.00% |
| BEGGING / VAGRANCY             |                            | 1                                  | -1        | -100.00% |
| ENV.DAMAGE/ LITTER/ NEEDLES    | 1                          | 6                                  | -5        | -83.33%  |
| MALICIOUS / NUISANCE COMMS     | 6                          | 8                                  | -2        | -25.00%  |
| NEIGHBOURS                     | 12                         | 15                                 | -3        | -20.00%  |
| NOISE                          |                            | 1                                  | -1        | -100.00% |
| PROSTITUTION RELATED ACTIVITY  |                            | 1                                  | -1        | -100.00% |
| ROWDY OR INCONSIDERATE BEHAV   | 47                         | 78                                 | -31       | -39.74%  |
| VEHICLE NUIS & INAPPROP VEH US | 19                         | 20                                 | -1        | -5.00%   |
| Sum:                           | 85                         | 132                                | -47       | -35.61%  |