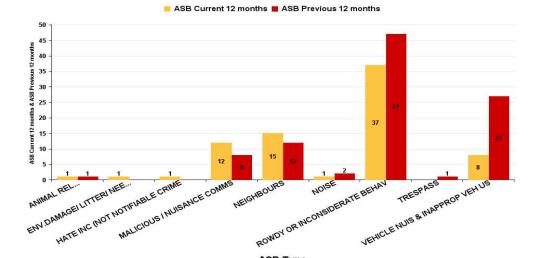

#### **Barton**

| ASB Type                       | Current 12<br>Months 2017-<br>01 2017-12 | 12<br>Months<br>2016-01<br>2016-12 | +/- Crime | % Change |
|--------------------------------|------------------------------------------|------------------------------------|-----------|----------|
| ANIMAL RELATED INC ANTI-SOCIAL | 1                                        | 1                                  | 0         | 0.00%    |
| ENV.DAMAGE/ LITTER/ NEEDLES    | 1                                        |                                    | 1         | -100.00% |
| HATE INC (NOT NOTIFIABLE CRIME | 1                                        |                                    | 1         | -100.00% |
| MALICIOUS / NUISANCE COMMS     | 12                                       | 8                                  | 4         | 50.00%   |
| NEIGHBOURS                     | 15                                       | 12                                 | 3         | 25.00%   |
| NOISE                          | 1                                        | 2                                  | -1        | -50.00%  |
| ROWDY OR INCONSIDERATE BEHAV   | 37                                       | 47                                 | -10       | -21.28%  |
| TRESPASS                       |                                          | 1                                  | -1        | -100.00% |
| VEHICLE NUIS & INAPPROP VEH US | 8                                        | 27                                 | -19       | -70.37%  |
| Sum:                           | 76                                       | 98                                 | -22       | -22.45%  |

### **Burton Latimer**

| ASB Type                       | Current 12<br>Months 2017-<br>01 2017-12 | 12<br>Months<br>2016-01<br>2016-12 | +/- Crime | % Change |
|--------------------------------|------------------------------------------|------------------------------------|-----------|----------|
| ANIMAL RELATED INC ANTI-SOCIAL | 4                                        | 3                                  | 1         | 33.33%   |
| BEGGING / VAGRANCY             | 1                                        |                                    | 1         | -100.00% |
| ENV.DAMAGE/ LITTER/ NEEDLES    | 1                                        |                                    | 1         | -100.00% |
| HATE INC (NOT NOTIFIABLE CRIME | 1                                        | 1                                  | 0         | 0.00%    |
| MALICIOUS / NUISANCE COMMS     | 20                                       | 42                                 | -22       | -52.38%  |
| NEIGHBOURS                     | 50                                       | 66                                 | -16       | -24.24%  |
| NOISE                          | 6                                        | 9                                  | -3        | -33.33%  |
| PROSTITUTION RELATED ACTIVITY  | 1                                        |                                    | 1         | -100.00% |
| ROWDY OR INCONSIDERATE BEHAV   | 84                                       | 110                                | -26       | -23.64%  |
| TRESPASS                       |                                          | 2                                  | -2        | -100.00% |
| VEHICLE NUIS & INAPPROP VEH US | 42                                       | 40                                 | 2         | 5.00%    |
| Sum:                           | 210                                      | 273                                | -63       | -23.08%  |

## **Desborough Loatland**

| ASB Type                       | Current 12<br>Months 2017-<br>01 2017-12 | 12<br>Months<br>2016-01<br>2016-12 | +/- Crime | % Change |
|--------------------------------|------------------------------------------|------------------------------------|-----------|----------|
| ANIMAL RELATED INC ANTI-SOCIAL | 3                                        | 1                                  | 2         | 200.00%  |
| ENV.DAMAGE/ LITTER/ NEEDLES    | 1                                        | 5                                  | -4        | -80.00%  |
| MALICIOUS / NUISANCE COMMS     | 12                                       | 15                                 | -3        | -20.00%  |
| NEIGHBOURS                     | 20                                       | 25                                 | -5        | -20.00%  |
| NOISE                          |                                          | 5                                  | -5        | -100.00% |
| PROSTITUTION RELATED ACTIVITY  | 1                                        |                                    | 1         | -100.00% |
| ROWDY OR INCONSIDERATE BEHAV   | 60                                       | 91                                 | -31       | -34.07%  |
| TRESPASS                       | 4                                        | 3                                  | 1         | 33.33%   |
| VEHICLE NUIS & INAPPROP VEH US | 50                                       | 64                                 | -14       | -21.88%  |
| Sum:                           | 151                                      | 209                                | -58       | -27.75%  |

### **Desborough St Giles**

| ASB Type                       | Current 12<br>Months 2017- | 12<br>Months<br>2016-01<br>2016-12 | +/- Crime | % Change |
|--------------------------------|----------------------------|------------------------------------|-----------|----------|
| ANIMAL RELATED INC ANTI-SOCIAL |                            | 2                                  | -2        | -100.00% |
| BEGGING / VAGRANCY             |                            | 1                                  | -1        | -100.00% |
| ENV.DAMAGE/ LITTER/ NEEDLES    | 1                          | 6                                  | -5        | -83.33%  |
| MALICIOUS / NUISANCE COMMS     | 6                          | 8                                  | -2        | -25.00%  |
| NEIGHBOURS                     | 12                         | 15                                 | -3        | -20.00%  |
| NOISE                          |                            | 1                                  | -1        | -100.00% |
| PROSTITUTION RELATED ACTIVITY  |                            | 1                                  | -1        | -100.00% |
| ROWDY OR INCONSIDERATE BEHAV   | 47                         | 78                                 | -31       | -39.74%  |
| VEHICLE NUIS & INAPPROP VEH US | 19                         | 20                                 | -1        | -5.00%   |
| Sum:                           | 85                         | 132                                | -47       | -35.61%  |

### Rothwell

| ASB Type                       | Current 12<br>Months 2017-<br>01 2017-12 | 12<br>Months<br>2016-01<br>2016-12 | +/- Crime | % Change |
|--------------------------------|------------------------------------------|------------------------------------|-----------|----------|
| ANIMAL RELATED INC ANTI-SOCIAL | 6                                        | 4                                  | 2         | 50.00%   |
| BEGGING / VAGRANCY             | 1                                        | 1                                  | 0         | 0.00%    |
| ENV.DAMAGE/ LITTER/ NEEDLES    | 7                                        | 3                                  | 4         | 133.33%  |
| MALICIOUS / NUISANCE COMMS     | 16                                       | 18                                 | -2        | -11.11%  |
| NEIGHBOURS                     | 37                                       | 65                                 | -28       | -43.08%  |
| NOISE                          | 5                                        | 9                                  | -4        | -44.44%  |
| ROWDY OR INCONSIDERATE BEHAV   | 128                                      | 138                                | -10       | -7.25%   |
| TRESPASS                       |                                          | 2                                  | -2        | -100.00% |
| VEHICLE NUIS & INAPPROP VEH US | 58                                       | 60                                 | -2        | -3.33%   |
| Sum:                           | 258                                      | 300                                | -42       | -14.00%  |