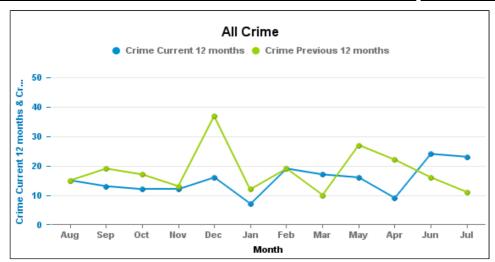

## **BARTON**

| Crime Group                          | Current 12<br>Months 2017-<br>01 2017-12 | Previous 12<br>Months 2016-<br>01 2016-12 | +/- Crime | % Change | Number of resolved Crimes | Resolved<br>Rate (past<br>12mths) |
|--------------------------------------|------------------------------------------|-------------------------------------------|-----------|----------|---------------------------|-----------------------------------|
| CRIMINAL DAMAGE & ARSON              | 17                                       | 25                                        | -8        | -32.00%  | 1                         | 5.88%                             |
| DRUG OFFENCES                        | 1                                        | 3                                         | -2        | -66.67%  | 1                         | 100.00%                           |
| MISCELLANEOUS CRIMES AGAINST SOCIETY | 2                                        | 1                                         | 1         | 100.00%  |                           |                                   |
| POSSESSION OF WEAPONS OFFENCES       | 3                                        | 1                                         | 2         | 200.00%  | 1                         | 33.33%                            |
| PUBLIC DISORDER                      | 6                                        | 1                                         | 5         | 500.00%  | 1                         | 16.67%                            |
| ROBBERY                              | 6                                        | 0                                         | 6         | -100.00% |                           |                                   |
| SEXUAL OFFENCES                      | 11                                       | 5                                         | 6         | 120.00%  | 1                         | 9.09%                             |
| THEFT OFFENCES                       | 87                                       | 128                                       | -41       | -32.03%  | 7                         | 8.05%                             |
| VIOLENCE AGAINST THE PERSON          | 50                                       | 54                                        | -4        | -7.41%   | 16                        | 32.00%                            |