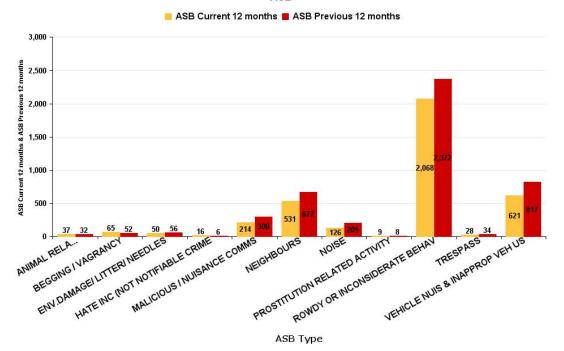

## **Kettering Borough**

| ASB Type                       | Current 12<br>Months 2017-<br>01 2017-12 | Previous 12<br>Months 2016-<br>01 2016-12 | +/- Crime | % Change |
|--------------------------------|------------------------------------------|-------------------------------------------|-----------|----------|
| ANIMAL RELATED INC ANTI-SOCIAL | 37                                       | 32                                        | 5         | 15.63%   |
| BEGGING / VAGRANCY             | 65                                       | 52                                        | 13        | 25.00%   |
| ENV.DAMAGE/ LITTER/ NEEDLES    | 50                                       | 56                                        | -6        | -10.71%  |
| HATE INC (NOT NOTIFIABLE CRIME | 16                                       | 6                                         | 10        | 166.67%  |
| MALICIOUS / NUISANCE COMMS     | 214                                      | 300                                       | -86       | -28.67%  |
| NEIGHBOURS                     | 531                                      | 672                                       | -141      | -20.98%  |
| NOISE                          | 126                                      | 205                                       | -79       | -38.54%  |
| PROSTITUTION RELATED ACTIVITY  | 9                                        | 8                                         | 1         | 12.50%   |
| ROWDY OR INCONSIDERATE BEHAV   | 2068                                     | 2372                                      | -304      | -12.82%  |
| TRESPASS                       | 28                                       | 34                                        | -6        | -17.65%  |
| VEHICLE NUIS & INAPPROP VEH US | 621                                      | 817                                       | -196      | -23.99%  |
| Sum:                           | 3765                                     | 4554                                      | -789      | -17.33%  |