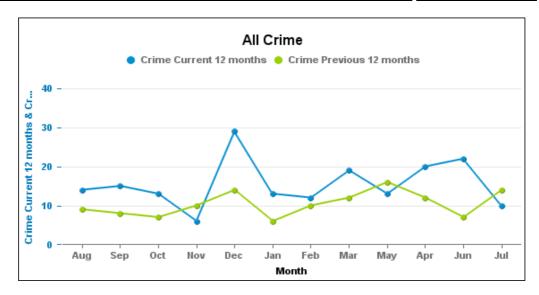

# **Kettering Borough**

| Crime Group                          | Current 12<br>Months<br>2017-01<br>2017-12 | Previous 12<br>Months<br>2016-01<br>2016-12 | +/- Crime | %<br>Change | Number of<br>resolved<br>Crimes | Resolved<br>Rate (past<br>12mths) |
|--------------------------------------|--------------------------------------------|---------------------------------------------|-----------|-------------|---------------------------------|-----------------------------------|
| CRIMINAL DAMAGE & ARSON              | 816                                        | 981                                         | -165      | -16.82%     | 112                             | 13.73%                            |
| DRUG OFFENCES                        | 166                                        | 187                                         | -21       | -11.23%     | 119                             | 71.69%                            |
| MISCELLANEOUS CRIMES AGAINST SOCIETY | 108                                        | 96                                          | 12        | 12.50%      | 32                              | 29.63%                            |
| POSSESSION OF WEAPONS OFFENCES       | 68                                         | 53                                          | 15        | 28.30%      | 39                              | 57.35%                            |
| PUBLIC DISORDER                      | 197                                        | 145                                         | 52        | 35.86%      | 62                              | 31.47%                            |
| ROBBERY                              | 103                                        | 106                                         | -3        | -2.83%      | 31                              | 30.10%                            |
| SEXUAL OFFENCES                      | 267                                        | 200                                         | 67        | 33.50%      | 29                              | 10.86%                            |
| THEFT OFFENCES                       | 3403                                       | 3589                                        | -186      | -5.18%      | 396                             | 11.64%                            |
| VIOLENCE AGAINST THE PERSON          | 2065                                       | 1886                                        | 179       | 9.49%       | 447                             | 21.65%                            |