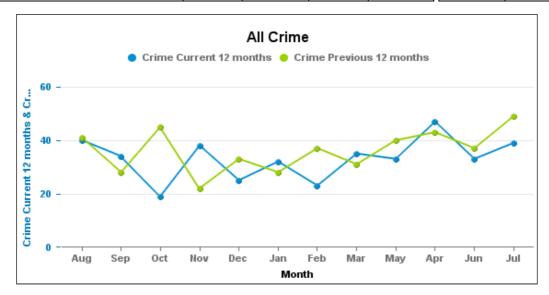

## **BURTON LATIMER**

| Crime Group                          | Current 12<br>Months 2017-<br>01 2017-12 | Previous 12<br>Months 2016-<br>01 2016-12 | +/- Crime | % Change | Number of resolved Crimes | Resolve<br>Rate (pa<br>12mths |
|--------------------------------------|------------------------------------------|-------------------------------------------|-----------|----------|---------------------------|-------------------------------|
| CRIMINAL DAMAGE & ARSON              | 49                                       | 68                                        | -19       | -27.94%  | 8                         | 16.33%                        |
| DRUG OFFENCES                        | 5                                        | 3                                         | 2         | 66.67%   | 3                         | 60.00%                        |
| MISCELLANEOUS CRIMES AGAINST SOCIETY | 3                                        | 6                                         | -3        | -50.00%  | 1                         | 33.33%                        |
| POSSESSION OF WEAPONS OFFENCES       | 2                                        | 0                                         | 2         | -100.00% |                           |                               |
| PUBLIC DISORDER                      | 6                                        | 4                                         | 2         | 50.00%   | 1                         | 16.67%                        |
| ROBBERY                              | 4                                        | 4                                         | 0         | 0.00%    | 1                         | 25.00%                        |
| SEXUAL OFFENCES                      | 16                                       | 12                                        | 4         | 33.33%   |                           |                               |
| THEFT OFFENCES                       | 180                                      | 211                                       | -31       | -14.69%  | 23                        | 12.78%                        |
| VIOLENCE AGAINST THE PERSON          | 133                                      | 126                                       | 7         | 5.56%    | 29                        | 21.80%                        |