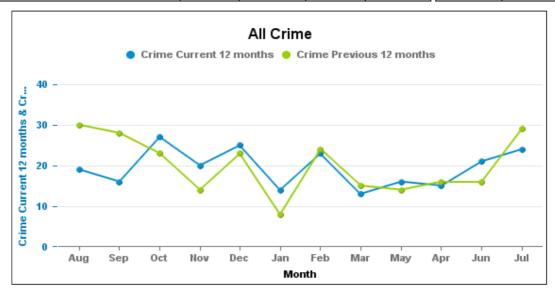

## DESBOROUGH LOATLAND

| Crime Group                          | Current 12<br>Months 2017-<br>01 2017-12 | Previous 12<br>Months 2016-<br>01 2016-12 | +/- Crime | % Change | Number of<br>resolved<br>Crimes | Resolved<br>Rate (past<br>12mths) |
|--------------------------------------|------------------------------------------|-------------------------------------------|-----------|----------|---------------------------------|-----------------------------------|
| CRIMINAL DAMAGE & ARSON              | 37                                       | 40                                        | -3        | -7.50%   | 4                               | 10.81%                            |
| DRUG OFFENCES                        | 3                                        | 2                                         | 1         | 50.00%   | 1                               | 33.33%                            |
| MISCELLANEOUS CRIMES AGAINST SOCIETY | 4                                        | 6                                         | -2        | -33.33%  | 1                               | 25.00%                            |
| POSSESSION OF WEAPONS OFFENCES       | 1                                        | 1                                         | 0         | 0.00%    |                                 |                                   |
| PUBLIC DISORDER                      | 5                                        | 4                                         | 1         | 25.00%   | 2                               | 40.00%                            |
| ROBBERY                              | 3                                        | 5                                         | -2        | -40.00%  |                                 |                                   |
| SEXUAL OFFENCES                      | 8                                        | 6                                         | 2         | 33.33%   | 3                               | 37.50%                            |
| THEFT OFFENCES                       | 84                                       | 102                                       | -18       | -17.65%  | 1                               | 1.19%                             |
| VIOLENCE AGAINST THE PERSON          | 88                                       | 74                                        | 14        | 18.92%   | 25                              | 28.41%                            |