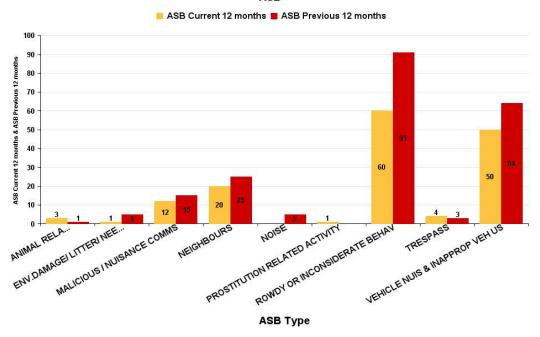

### **Burton Latimer**

| ASB Type                       | Current 12<br>Months 2017-<br>01 2017-12 | 12<br>Months<br>2016-01<br>2016-12 | +/- Crime | % Change |
|--------------------------------|------------------------------------------|------------------------------------|-----------|----------|
| ANIMAL RELATED INC ANTI-SOCIAL | 4                                        | 3                                  | 1         | 33.33%   |
| BEGGING / VAGRANCY             | 1                                        |                                    | 1         | -100.00% |
| ENV.DAMAGE/ LITTER/ NEEDLES    | 1                                        |                                    | 1         | -100.00% |
| HATE INC (NOT NOTIFIABLE CRIME | 1                                        | 1                                  | 0         | 0.00%    |
| MALICIOUS / NUISANCE COMMS     | 20                                       | 42                                 | -22       | -52.38%  |
| NEIGHBOURS                     | 50                                       | 66                                 | -16       | -24.24%  |
| NOISE                          | 6                                        | 9                                  | -3        | -33.33%  |
| PROSTITUTION RELATED ACTIVITY  | 1                                        |                                    | 1         | -100.00% |
| ROWDY OR INCONSIDERATE BEHAV   | 84                                       | 110                                | -26       | -23.64%  |
| TRESPASS                       |                                          | 2                                  | -2        | -100.00% |
| VEHICLE NUIS & INAPPROP VEH US | 42                                       | 40                                 | 2         | 5.00%    |
| Sum:                           | 210                                      | 273                                | -63       | -23.08%  |