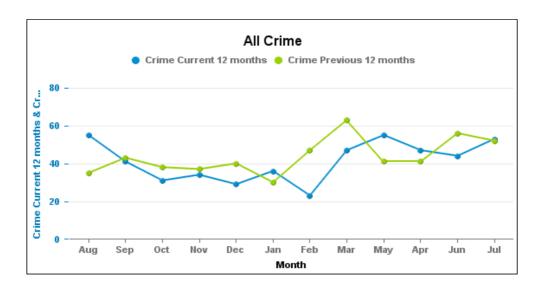

## **BARTON**

| Crime Group                          | Current 12<br>Months 2017-<br>01 2017-12 | Previous 12<br>Months 2016-<br>01 2016-12 | +/- Crime | % Change | Number of resolved Crimes | Resolved<br>Rate (past<br>12mths) |
|--------------------------------------|------------------------------------------|-------------------------------------------|-----------|----------|---------------------------|-----------------------------------|
| CRIMINAL DAMAGE & ARSON              | 17                                       | 25                                        | -8        | -32.00%  | 1                         | 5.88%                             |
| DRUG OFFENCES                        | 1                                        | 3                                         | -2        | -66.67%  | 1                         | 100.00%                           |
| MISCELLANEOUS CRIMES AGAINST SOCIETY | 2                                        | 1                                         | 1         | 100.00%  |                           |                                   |
| POSSESSION OF WEAPONS OFFENCES       | 3                                        | 1                                         | 2         | 200.00%  | 1                         | 33.33%                            |
| PUBLIC DISORDER                      | 6                                        | 1                                         | 5         | 500.00%  | 1                         | 16.67%                            |
| ROBBERY                              | 6                                        | 0                                         | 6         | -100.00% |                           |                                   |
| SEXUAL OFFENCES                      | 11                                       | 5                                         | 6         | 120.00%  | 1                         | 9.09%                             |
| THEFT OFFENCES                       | 87                                       | 128                                       | -41       | -32.03%  | 7                         | 8.05%                             |
| VIOLENCE AGAINST THE PERSON          | 50                                       | 54                                        | -4        | -7.41%   | 16                        | 32.00%                            |

## **BURTON LATIMER**

| Crime Group                          | Current 12<br>Months 2017-<br>01 2017-12 | Previous 12<br>Months 2016-<br>01 2016-12 | +/- Crime | % Change | Number of resolved Crimes | Resolve<br>Rate (pa<br>12mths |
|--------------------------------------|------------------------------------------|-------------------------------------------|-----------|----------|---------------------------|-------------------------------|
| CRIMINAL DAMAGE & ARSON              | 49                                       | 68                                        | -19       | -27.94%  | 8                         | 16.33%                        |
| DRUG OFFENCES                        | 5                                        | 3                                         | 2         | 66.67%   | 3                         | 60.00%                        |
| MISCELLANEOUS CRIMES AGAINST SOCIETY | 3                                        | 6                                         | -3        | -50.00%  | 1                         | 33.33%                        |
| POSSESSION OF WEAPONS OFFENCES       | 2                                        | 0                                         | 2         | -100.00% |                           |                               |
| PUBLIC DISORDER                      | 6                                        | 4                                         | 2         | 50.00%   | 1                         | 16.67%                        |
| ROBBERY                              | 4                                        | 4                                         | 0         | 0.00%    | 1                         | 25.00%                        |
| SEXUAL OFFENCES                      | 16                                       | 12                                        | 4         | 33.33%   |                           |                               |
| THEFT OFFENCES                       | 180                                      | 211                                       | -31       | -14.69%  | 23                        | 12.78%                        |
| VIOLENCE AGAINST THE PERSON          | 133                                      | 126                                       | 7         | 5.56%    | 29                        | 21.80%                        |

## DESBOROUGH LOATLAND

| Crime Group                          | Current 12<br>Months 2017-<br>01 2017-12 | Previous 12<br>Months 2016-<br>01 2016-12 | +/- Crime | % Change | Number of<br>resolved<br>Crimes | Resolved<br>Rate (past<br>12mths) |
|--------------------------------------|------------------------------------------|-------------------------------------------|-----------|----------|---------------------------------|-----------------------------------|
| CRIMINAL DAMAGE & ARSON              | 37                                       | 40                                        | -3        | -7.50%   | 4                               | 10.81%                            |
| DRUG OFFENCES                        | 3                                        | 2                                         | 1         | 50.00%   | 1                               | 33.33%                            |
| MISCELLANEOUS CRIMES AGAINST SOCIETY | 4                                        | 6                                         | -2        | -33.33%  | 1                               | 25.00%                            |
| POSSESSION OF WEAPONS OFFENCES       | 1                                        | 1                                         | 0         | 0.00%    |                                 |                                   |
| PUBLIC DISORDER                      | 5                                        | 4                                         | 1         | 25.00%   | 2                               | 40.00%                            |
| ROBBERY                              | 3                                        | 5                                         | -2        | -40.00%  |                                 |                                   |
| SEXUAL OFFENCES                      | 8                                        | 6                                         | 2         | 33.33%   | 3                               | 37.50%                            |
| THEFT OFFENCES                       | 84                                       | 102                                       | -18       | -17.65%  | 1                               | 1.19%                             |
| VIOLENCE AGAINST THE PERSON          | 88                                       | 74                                        | 14        | 18.92%   | 25                              | 28.41%                            |

## **DESBOROUGH ST GILES**

| Crime Group                          | Current 12<br>Months 2017-<br>01 2017-12 | Previous 12<br>Months 2016-<br>01 2016-12 | +/- Crime | % Change | Number of<br>resolved<br>Crimes | Resolved<br>Rate (past<br>12mths) |
|--------------------------------------|------------------------------------------|-------------------------------------------|-----------|----------|---------------------------------|-----------------------------------|
| CRIMINAL DAMAGE & ARSON              | 17                                       | 18                                        | -1        | -5.56%   | 1                               | 5.88%                             |
| DRUG OFFENCES                        | 1                                        | 0                                         | 1         | -100.00% |                                 |                                   |
| MISCELLANEOUS CRIMES AGAINST SOCIETY | 4                                        | 0                                         | 4         | -100.00% | 1                               | 25.00%                            |
| POSSESSION OF WEAPONS OFFENCES       | 1                                        | 0                                         | 1         | -100.00% |                                 |                                   |
| PUBLIC DISORDER                      | 3                                        | 5                                         | -2        | -40.00%  | 2                               | 66.67%                            |
| ROBBERY                              | 1                                        | 1                                         | 0         | 0.00%    |                                 |                                   |
| SEXUAL OFFENCES                      | 20                                       | 9                                         | 11        | 122.22%  | 2                               | 10.00%                            |
| THEFT OFFENCES                       | 85                                       | 53                                        | 32        | 60.38%   | 1                               | 1.18%                             |
| VIOLENCE AGAINST THE PERSON          | 54                                       | 39                                        | 15        | 38.46%   | 9                               | 16.67%                            |

## ROTHWELL

| Crime Group                          | Current 12<br>Months 2017-<br>01 2017-12 | Previous 12<br>Months 2016-<br>01 2016-12 | +/- Crime | % Change | Number of<br>resolved<br>Crimes | Resolved<br>Rate (past<br>12mths) |
|--------------------------------------|------------------------------------------|-------------------------------------------|-----------|----------|---------------------------------|-----------------------------------|
| CRIMINAL DAMAGE & ARSON              | 72                                       | 80                                        | -8        | -10.00%  | 7                               | 9.72%                             |
| DRUG OFFENCES                        | 4                                        | 15                                        | -11       | -73.33%  | 4                               | 100.00%                           |
| MISCELLANEOUS CRIMES AGAINST SOCIETY | 6                                        | 11                                        | -5        | -45.45%  | 3                               | 50.00%                            |
| POSSESSION OF WEAPONS OFFENCES       | 3                                        | 3                                         | 0         | 0.00%    | 2                               | 66.67%                            |
| PUBLIC DISORDER                      | 11                                       | 6                                         | 5         | 83.33%   | 1                               | 9.09%                             |
| ROBBERY                              | 5                                        | 3                                         | 2         | 66.67%   | 2                               | 40.00%                            |
| SEXUAL OFFENCES                      | 17                                       | 5                                         | 12        | 240.00%  | 2                               | 11.76%                            |
| THEFT OFFENCES                       | 245                                      | 276                                       | -31       | -11.23%  | 12                              | 4.90%                             |
| VIOLENCE AGAINST THE PERSON          | 132                                      | 124                                       | 8         | 6.45%    | 20                              | 15.15%                            |