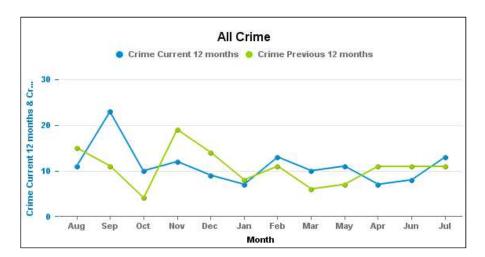

# **Kettering Rural**

## QUEEN ELEANOR AND BUCCLEUCH

| Crime Group                          | Current 12<br>Months 2017-<br>01 2017-12 | Previous 12<br>Months 2016-01<br>2016-12 | +/- Crime | % Change | Number of resolved Crimes | Resolved<br>Rate (past<br>12mths) |
|--------------------------------------|------------------------------------------|------------------------------------------|-----------|----------|---------------------------|-----------------------------------|
| CRIMINAL DAMAGE & ARSON              | 14                                       | 15                                       | -1        | -6.67%   | 1                         | 7.14%                             |
| DRUG OFFENCES                        | 1                                        | 5                                        | -4        | -80.00%  |                           |                                   |
| MISCELLANEOUS CRIMES AGAINST SOCIETY | 1                                        | 1                                        | 0         | 0.00%    |                           |                                   |
| POSSESSION OF WEAPONS OFFENCES       | 0                                        | 1                                        | -1        | -100.00% |                           |                                   |
| PUBLIC DISORDER                      | 2                                        | 0                                        | 2         | -100.00% |                           |                                   |
| SEXUAL OFFENCES                      | 1                                        | 2                                        | -1        | -50.00%  | 1                         | 100.00%                           |
| THEFT OFFENCES                       | 102                                      | 87                                       | 15        | 17.24%   | 4                         | 3.92%                             |
| VIOLENCE AGAINST THE PERSON          | 13                                       | 17                                       | -4        | -23.53%  | 3                         | 23.08%                            |