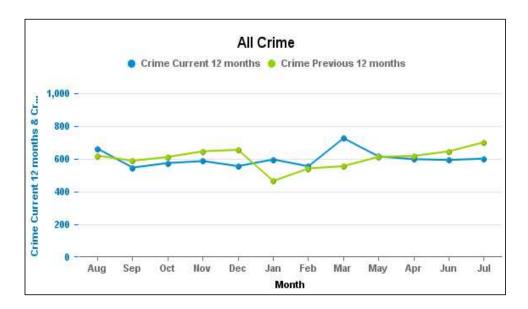

# **Crime Reports by CSP Sector and Ward**

# **Kettering Borough**

| Crime Group                          | Current 12<br>Months<br>2017-01<br>2017-12 | Previous 12<br>Months<br>2016-01<br>2016-12 | +/- Crime | %<br>Change | Number of<br>resolved<br>Crimes | Resolved<br>Rate (past<br>12mths) |
|--------------------------------------|--------------------------------------------|---------------------------------------------|-----------|-------------|---------------------------------|-----------------------------------|
| CRIMINAL DAMAGE & ARSON              | 816                                        | 981                                         | -165      | -16.82%     | 112                             | 13.73%                            |
| DRUG OFFENCES                        | 166                                        | 187                                         | -21       | -11.23%     | 119                             | 71.69%                            |
| MISCELLANEOUS CRIMES AGAINST SOCIETY | 108                                        | 96                                          | 12        | 12.50%      | 32                              | 29.63%                            |
| POSSESSION OF WEAPONS OFFENCES       | 68                                         | 53                                          | 15        | 28.30%      | 39                              | 57.35%                            |
| PUBLIC DISORDER                      | 197                                        | 145                                         | 52        | 35.86%      | 62                              | 31.47%                            |
| ROBBERY                              | 103                                        | 106                                         | -3        | -2.83%      | 31                              | 30.10%                            |
| SEXUAL OFFENCES                      | 267                                        | 200                                         | 67        | 33.50%      | 29                              | 10.86%                            |
| THEFT OFFENCES                       | 3403                                       | 3589                                        | -186      | -5.18%      | 396                             | 11.64%                            |
| VIOLENCE AGAINST THE PERSON          | 2065                                       | 1886                                        | 179       | 9.49%       | 447                             | 21.65%                            |