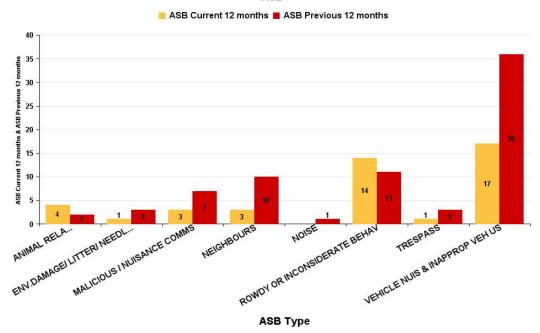

#### Welland

| ASB Type                       | Current 12<br>Months 2017-<br>01 2017-12 | 12<br>Months<br>2016-01<br>2016-12 | +/- Crime | % Change |
|--------------------------------|------------------------------------------|------------------------------------|-----------|----------|
| ANIMAL RELATED INC ANTI-SOCIAL | 4                                        | 2                                  | 2         | 100.00%  |
| ENV.DAMAGE/ LITTER/ NEEDLES    | 1                                        | 3                                  | -2        | -66.67%  |
| MALICIOUS / NUISANCE COMMS     | 3                                        | 7                                  | -4        | -57.14%  |
| NEIGHBOURS                     | 3                                        | 10                                 | -7        | -70.00%  |
| NOISE                          |                                          | 1                                  | -1        | -100.00% |
| ROWDY OR INCONSIDERATE BEHAV   | 14                                       | 11                                 | 3         | 27.27%   |
| TRESPASS                       | 1                                        | 3                                  | -2        | -66.67%  |
| VEHICLE NUIS & INAPPROP VEH US | 17                                       | 36                                 | -19       | -52.78%  |
| Sum:                           | 43                                       | 73                                 | -30       | -41.10%  |