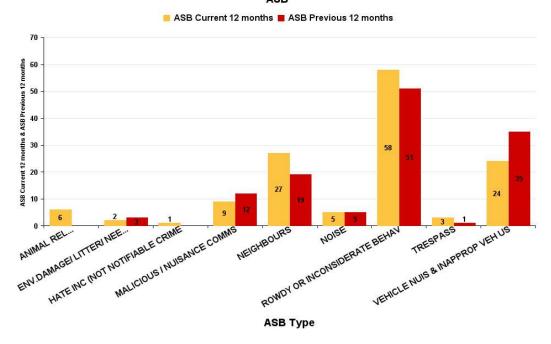

| ASB Type                       | Current 12<br>Months 2017-<br>01 2017-12 | 12<br>Months<br>2016-01<br>2016-12 | +/- Crime | % Change |
|--------------------------------|------------------------------------------|------------------------------------|-----------|----------|
| ANIMAL RELATED INC ANTI-SOCIAL | 6                                        |                                    | 6         | -100.00% |
| ENV.DAMAGE/ LITTER/ NEEDLES    | 2                                        | 3                                  | -1        | -33.33%  |
| HATE INC (NOT NOTIFIABLE CRIME | 1                                        |                                    | 1         | -100.00% |
| MALICIOUS / NUISANCE COMMS     | 9                                        | 12                                 | -3        | -25.00%  |
| NEIGHBOURS                     | 27                                       | 19                                 | 8         | 42.11%   |
| NOISE                          | 5                                        | 5                                  | 0         | 0.00%    |
| ROWDY OR INCONSIDERATE BEHAV   | 58                                       | 51                                 | 7         | 13.73%   |
| TRESPASS                       | 3                                        | 1                                  | 2         | 200.00%  |
| VEHICLE NUIS & INAPPROP VEH US | 24                                       | 35                                 | -11       | -31.43%  |
| Sum:                           | 135                                      | 126                                | 9         | 7.14%    |