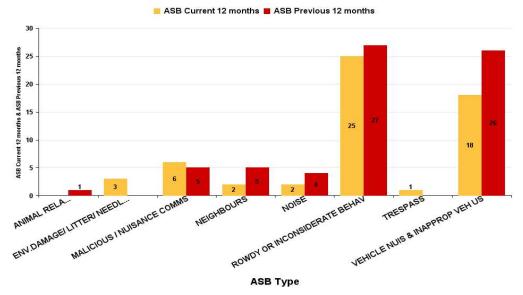

#### **Queen Eleanor and Buccleuch**

| ASB Type                       | Current 12<br>Months 2017-<br>01 2017-12 | 12<br>Months<br>2016-01<br>2016-12 | +/- Crime | % Change |
|--------------------------------|------------------------------------------|------------------------------------|-----------|----------|
| ANIMAL RELATED INC ANTI-SOCIAL |                                          | 1                                  | -1        | -100.00% |
| ENV.DAMAGE/ LITTER/ NEEDLES    | 3                                        |                                    | 3         | -100.00% |
| MALICIOUS / NUISANCE COMMS     | 6                                        | 5                                  | 1         | 20.00%   |
| NEIGHBOURS                     | 2                                        | 5                                  | -3        | -60.00%  |
| NOISE                          | 2                                        | 4                                  | -2        | -50.00%  |
| ROWDY OR INCONSIDERATE BEHAV   | 25                                       | 27                                 | -2        | -7.41%   |
| TRESPASS                       | 1                                        |                                    | 1         | -100.00% |
| VEHICLE NUIS & INAPPROP VEH US | 18                                       | 26                                 | -8        | -30.77%  |
| Sum:                           | 57                                       | 68                                 | -11       | -16.18%  |