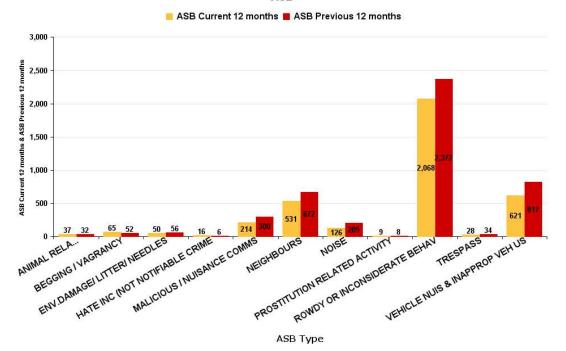

# **Kettering Borough**

| ASB Type                       | Current 12<br>Months 2017-<br>01 2017-12 | Previous 12<br>Months 2016-<br>01 2016-12 | +/- Crime | % Change |
|--------------------------------|------------------------------------------|-------------------------------------------|-----------|----------|
| ANIMAL RELATED INC ANTI-SOCIAL | 37                                       | 32                                        | 5         | 15.63%   |
| BEGGING / VAGRANCY             | 65                                       | 52                                        | 13        | 25.00%   |
| ENV.DAMAGE/ LITTER/ NEEDLES    | 50                                       | 56                                        | -6        | -10.71%  |
| HATE INC (NOT NOTIFIABLE CRIME | 16                                       | 6                                         | 10        | 166.67%  |
| MALICIOUS / NUISANCE COMMS     | 214                                      | 300                                       | -86       | -28.67%  |
| NEIGHBOURS                     | 531                                      | 672                                       | -141      | -20.98%  |
| NOISE                          | 126                                      | 205                                       | -79       | -38.54%  |
| PROSTITUTION RELATED ACTIVITY  | 9                                        | 8                                         | 1         | 12.50%   |
| ROWDY OR INCONSIDERATE BEHAV   | 2068                                     | 2372                                      | -304      | -12.82%  |
| TRESPASS                       | 28                                       | 34                                        | -6        | -17.65%  |
| VEHICLE NUIS & INAPPROP VEH US | 621                                      | 817                                       | -196      | -23.99%  |
| Sum:                           | 3765                                     | 4554                                      | -789      | -17.33%  |