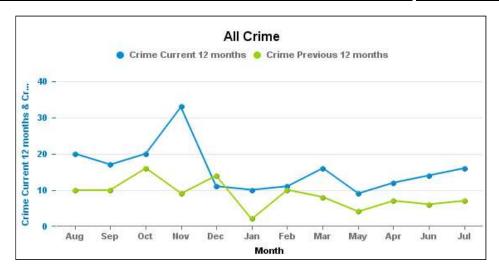

| Crime Group                          | Current 12<br>Months 2017-<br>01 2017-12 | Previous 12<br>Months 2016-01<br>2016-12 | +/- Crime | % Change | Number of resolved Crimes | Resolved<br>Rate (pas<br>12mths) |
|--------------------------------------|------------------------------------------|------------------------------------------|-----------|----------|---------------------------|----------------------------------|
| CRIMINAL DAMAGE & ARSON              | 17                                       | 12                                       | 5         | 41.67%   | 2                         | 11.76%                           |
| DRUG OFFENCES                        | 5                                        | 4                                        | 1         | 25.00%   | 6                         | 120.00%                          |
| MISCELLANEOUS CRIMES AGAINST SOCIETY | 3                                        | 0                                        | 3         | -100.00% | 1                         | 33.33%                           |
| POSSESSION OF WEAPONS OFFENCES       | 0                                        | 0                                        | 0         | -100.00% | 1                         |                                  |
| PUBLIC DISORDER                      | 4                                        | 1                                        | 3         | 300.00%  | 2                         | 50.00%                           |
| ROBBERY                              | 2                                        | 0                                        | 2         | -100.00% |                           |                                  |
| SEXUAL OFFENCES                      | 2                                        | 3                                        | -1        | -33.33%  | 3                         | 150.00%                          |
| THEFT OFFENCES                       | 122                                      | 66                                       | 56        | 84.85%   | 7                         | 5.74%                            |
| VIOLENCE AGAINST THE PERSON          | 34                                       | 17                                       | 17        | 100.00%  | 18                        | 52.94%                           |