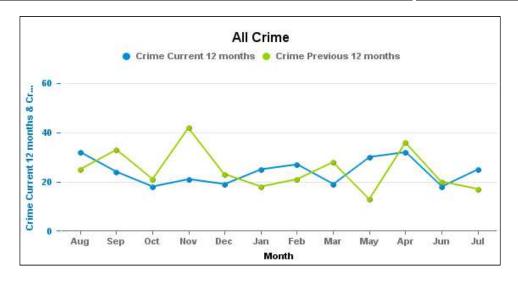

| Crime Group                          | Current 12<br>Months 2017-<br>01 2017-12 | Previous 12<br>Months 2016-01<br>2016-12 | +/- Crime | % Change | Number of resolved Crimes | Resolved<br>Rate (past<br>12mths) |
|--------------------------------------|------------------------------------------|------------------------------------------|-----------|----------|---------------------------|-----------------------------------|
| CRIMINAL DAMAGE & ARSON              | 25                                       | 38                                       | -13       | -34.21%  | 1                         | 4.00%                             |
| DRUG OFFENCES                        | 0                                        | 4                                        | -4        | -100.00% | 2                         |                                   |
| MISCELLANEOUS CRIMES AGAINST SOCIETY | 3                                        | 5                                        | -2        | -40.00%  |                           |                                   |
| POSSESSION OF WEAPONS OFFENCES       | 2                                        | 2                                        | 0         | 0.00%    | 1                         | 50.00%                            |
| PUBLIC DISORDER                      | 3                                        | 4                                        | -1        | -25.00%  |                           |                                   |
| ROBBERY                              | 3                                        | 2                                        | 1         | 50.00%   | 1                         | 33.33%                            |
| SEXUAL OFFENCES                      | 4                                        | 3                                        | 1         | 33.33%   |                           |                                   |
| THEFT OFFENCES                       | 185                                      | 187                                      | -2        | -1.07%   | 8                         | 4.32%                             |
| VIOLENCE AGAINST THE PERSON          | 65                                       | 52                                       | 13        | 25.00%   | 7                         | 10.77%                            |