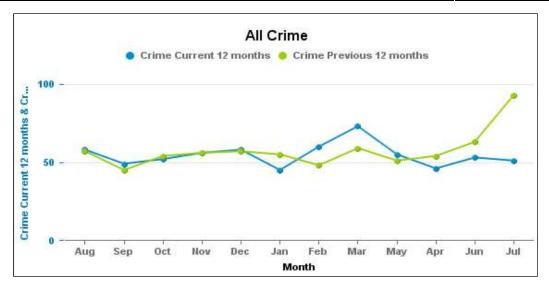

# WILLIAM KNIBB

| Crime Group                          | Current 12<br>Months 2017-<br>01 2017-12 | Previous 12<br>Months 2016-<br>01 2016-12 | +/- Crime | % Change | Number of resolved Crimes | Resolved<br>Rate (past<br>12mths) |
|--------------------------------------|------------------------------------------|-------------------------------------------|-----------|----------|---------------------------|-----------------------------------|
| CRIMINAL DAMAGE & ARSON              | 141                                      | 190                                       | -49       | -25.79%  | 36                        | 25.53%                            |
| DRUG OFFENCES                        | 57                                       | 67                                        | -10       | -14.93%  | 47                        | 82.46%                            |
| MISCELLANEOUS CRIMES AGAINST SOCIETY | 23                                       | 16                                        | 7         | 43.75%   | 6                         | 26.09%                            |
| POSSESSION OF WEAPONS OFFENCES       | 23                                       | 18                                        | 5         | 27.78%   | 20                        | 86.96%                            |
| PUBLIC DISORDER                      | 65                                       | 47                                        | 18        | 38.30%   | 28                        | 43.08%                            |
| ROBBERY                              | 27                                       | 34                                        | -7        | -20.59%  | 9                         | 33.33%                            |
| SEXUAL OFFENCES                      | 43                                       | 32                                        | 11        | 34.38%   | 4                         | 9.30%                             |
| THEFT OFFENCES                       | 743                                      | 879                                       | -136      | -15.47%  | 135                       | 18.17%                            |
| VIOLENCE AGAINST THE PERSON          | 445                                      | 420                                       | 25        | 5.95%    | 106                       | 23.82%                            |