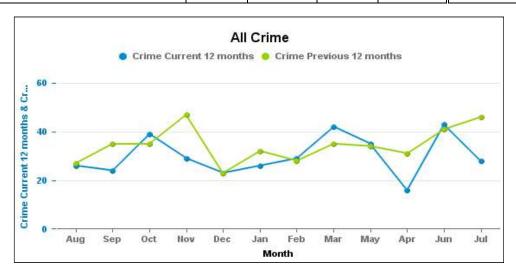

# **AVONDALE GRANGE**

| Crime Group                          | Current 12<br>Months 2017-<br>01 2017-12 | Previous 12<br>Months 2016-<br>01 2016-12 | +/- Crime | % Change | Number of resolved Crimes | Resolved<br>Rate (past<br>12mths) |
|--------------------------------------|------------------------------------------|-------------------------------------------|-----------|----------|---------------------------|-----------------------------------|
| CRIMINAL DAMAGE & ARSON              | 78                                       | 73                                        | 5         | 6.85%    | 8                         | 10.26%                            |
| DRUG OFFENCES                        | 15                                       | 10                                        | 5         | 50.00%   | 9                         | 60.00%                            |
| MISCELLANEOUS CRIMES AGAINST SOCIETY | 8                                        | 7                                         | 1         | 14.29%   | 1                         | 12.50%                            |
| POSSESSION OF WEAPONS OFFENCES       | 8                                        | 5                                         | 3         | 60.00%   | 3                         | 37.50%                            |
| PUBLIC DISORDER                      | 15                                       | 12                                        | 3         | 25.00%   | 6                         | 40.00%                            |
| ROBBERY                              | 6                                        | 6                                         | 0         | 0.00%    | 3                         | 50.00%                            |
| SEXUAL OFFENCES                      | 43                                       | 28                                        | 15        | 53.57%   | 3                         | 6.98%                             |
| THEFT OFFENCES                       | 146                                      | 175                                       | -29       | -16.57%  | 23                        | 15.75%                            |
| VIOLENCE AGAINST THE PERSON          | 210                                      | 168                                       | 42        | 25.00%   | 36                        | 17.14%                            |