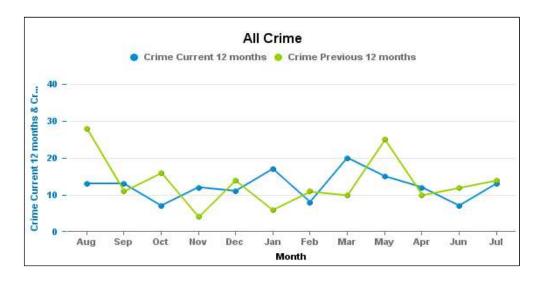

| Crime Group                          | Current 12<br>Months 2017-<br>01 2017-12 | Previous 12<br>Months 2016-<br>01 2016-12 | +/- Crime | % Change | Number of resolved Crimes | Resolved<br>Rate (past<br>12mths) |
|--------------------------------------|------------------------------------------|-------------------------------------------|-----------|----------|---------------------------|-----------------------------------|
| CRIMINAL DAMAGE & ARSON              | 17                                       | 31                                        | -14       | -45.16%  |                           |                                   |
| DRUG OFFENCES                        | 0                                        | 4                                         | -4        | -100.00% |                           |                                   |
| MISCELLANEOUS CRIMES AGAINST SOCIETY | 2                                        | 4                                         | -2        | -50.00%  | 2                         | 100.00%                           |
| POSSESSION OF WEAPONS OFFENCES       | 0                                        | 2                                         | -2        | -100.00% |                           |                                   |
| PUBLIC DISORDER                      | 3                                        | 5                                         | -2        | -40.00%  |                           |                                   |
| ROBBERY                              | 3                                        | 1                                         | 2         | 200.00%  | 2                         | 66.67%                            |
| SEXUAL OFFENCES                      | 10                                       | 4                                         | 6         | 150.00%  | 1                         | 10.00%                            |
| THEFT OFFENCES                       | 60                                       | 70                                        | -10       | -14.29%  | 1                         | 1.67%                             |
| VIOLENCE AGAINST THE PERSON          | 53                                       | 40                                        | 13        | 32.50%   | 19                        | 35.85%                            |