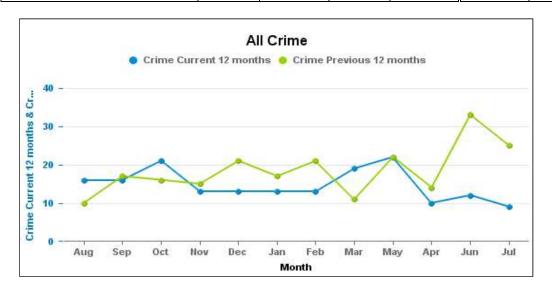

# **Kettering Borough**

| Crime Group                          | Current 12<br>Months<br>2017-01<br>2017-12 | Previous 12<br>Months<br>2016-01<br>2016-12 | +/- Crime | %<br>Change | Number of<br>resolved<br>Crimes | Resolved<br>Rate (past<br>12mths) |
|--------------------------------------|--------------------------------------------|---------------------------------------------|-----------|-------------|---------------------------------|-----------------------------------|
| CRIMINAL DAMAGE & ARSON              | 816                                        | 981                                         | -165      | -16.82%     | 112                             | 13.73%                            |
| DRUG OFFENCES                        | 166                                        | 187                                         | -21       | -11.23%     | 119                             | 71.69%                            |
| MISCELLANEOUS CRIMES AGAINST SOCIETY | 108                                        | 96                                          | 12        | 12.50%      | 32                              | 29.63%                            |
| POSSESSION OF WEAPONS OFFENCES       | 68                                         | 53                                          | 15        | 28.30%      | 39                              | 57.35%                            |
| PUBLIC DISORDER                      | 197                                        | 145                                         | 52        | 35.86%      | 62                              | 31.47%                            |
| ROBBERY                              | 103                                        | 106                                         | -3        | -2.83%      | 31                              | 30.10%                            |
| SEXUAL OFFENCES                      | 267                                        | 200                                         | 67        | 33.50%      | 29                              | 10.86%                            |
| THEFT OFFENCES                       | 3403                                       | 3589                                        | -186      | -5.18%      | 396                             | 11.64%                            |
| VIOLENCE AGAINST THE PERSON          | 2065                                       | 1886                                        | 179       | 9.49%       | 447                             | 21.65%                            |