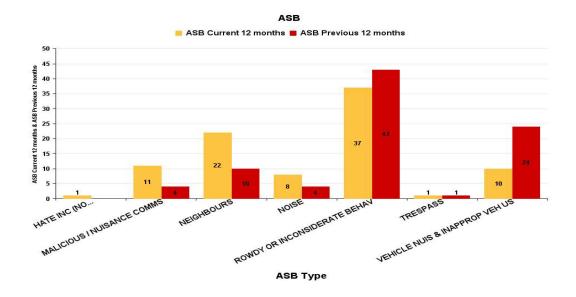

# **Brambleside**

| ASB Type                       | Current 12<br>Months 2017-<br>01 2017-12 |    |     | % Change |
|--------------------------------|------------------------------------------|----|-----|----------|
| HATE INC (NOT NOTIFIABLE CRIME | 1                                        |    | 1   | -100.00% |
| MALICIOUS / NUISANCE COMMS     | 11                                       | 4  | 7   | 175.00%  |
| NEIGHBOURS                     | 22                                       | 10 | 12  | 120.00%  |
| NOISE                          | 8                                        | 4  | 4   | 100.00%  |
| ROWDY OR INCONSIDERATE BEHAV   | 37                                       | 43 | -6  | -13.95%  |
| TRESPASS                       | 1                                        | 1  | 0   | 0.00%    |
| VEHICLE NUIS & INAPPROP VEH US | 10                                       | 24 | -14 | -58.33%  |
| Sum:                           | 90                                       | 86 | 4   | 4.65%    |