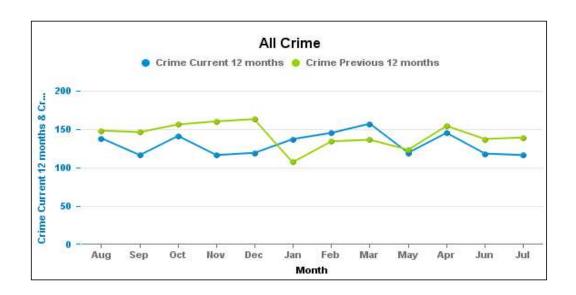

# **Crime Reports by CSP Sector and Ward**

# **Kettering Town**

# **ALL SAINTS**

| Crime Group                          | Current 12<br>Months 2017-<br>01 2017-12 | Previous 12<br>Months 2016-<br>01 2016-12 | +/- Crime | % Change | Number of resolved Crimes | Resolved<br>Rate (past<br>12mths) |
|--------------------------------------|------------------------------------------|-------------------------------------------|-----------|----------|---------------------------|-----------------------------------|
| CRIMINAL DAMAGE & ARSON              | 114                                      | 87                                        | 27        | 31.03%   | 26                        | 22.81%                            |
| DRUG OFFENCES                        | 38                                       | 20                                        | 18        | 90.00%   | 29                        | 76.32%                            |
| MISCELLANEOUS CRIMES AGAINST SOCIETY | 11                                       | 4                                         | 7         | 175.00%  | 3                         | 27.27%                            |
| POSSESSION OF WEAPONS OFFENCES       | 13                                       | 8                                         | 5         | 62.50%   | 5                         | 38.46%                            |
| PUBLIC DISORDER                      | 13                                       | 11                                        | 2         | 18.18%   | 1                         | 7.69%                             |
| ROBBERY                              | 19                                       | 24                                        | -5        | -20.83%  | 5                         | 26.32%                            |
| SEXUAL OFFENCES                      | 26                                       | 24                                        | 2         | 8.33%    | 3                         | 11.54%                            |
| THEFT OFFENCES                       | 296                                      | 303                                       | -7        | -2.31%   | 49                        | 16.55%                            |
| VIOLENCE AGAINST THE PERSON          | 195                                      | 205                                       | -10       | -4.88%   | 44                        | 22.56%                            |