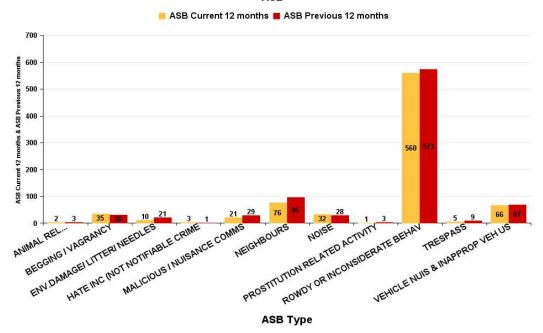

# **William Knibb**

| ASB Type                       | Current 12<br>Months 2017-<br>01 2017-12 | 12<br>Months<br>2016-01<br>2016-12 | +/- Crime | % Change |
|--------------------------------|------------------------------------------|------------------------------------|-----------|----------|
| ANIMAL RELATED INC ANTI-SOCIAL | 2                                        | 3                                  | -1        | -33.33%  |
| BEGGING / VAGRANCY             | 35                                       | 30                                 | 5         | 16.67%   |
| ENV.DAMAGE/ LITTER/ NEEDLES    | 10                                       | 21                                 | -11       | -52.38%  |
| HATE INC (NOT NOTIFIABLE CRIME | 3                                        | 1                                  | 2         | 200.00%  |
| MALICIOUS / NUISANCE COMMS     | 21                                       | 29                                 | -8        | -27.59%  |
| NEIGHBOURS                     | 76                                       | 96                                 | -20       | -20.83%  |
| NOISE                          | 32                                       | 28                                 | 4         | 14.29%   |
| PROSTITUTION RELATED ACTIVITY  | 1                                        | 3                                  | -2        | -66.67%  |
| ROWDY OR INCONSIDERATE BEHAV   | 560                                      | 573                                | -13       | -2.27%   |
| TRESPASS                       | 5                                        | 9                                  | -4        | -44.44%  |
| VEHICLE NUIS & INAPPROP VEH US | 66                                       | 67                                 | -1        | -1.49%   |
| Sum:                           | 811                                      | 860                                | -49       | -5.70%   |