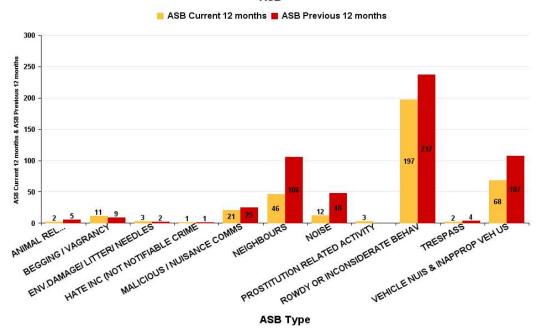

# **Kettering Borough**

| ASB Type                       | Current 12<br>Months 2017-<br>01 2017-12 | Previous 12<br>Months 2016-<br>01 2016-12 | +/- Crime | % Change |
|--------------------------------|------------------------------------------|-------------------------------------------|-----------|----------|
| ANIMAL RELATED INC ANTI-SOCIAL | 37                                       | 32                                        | 5         | 15.63%   |
| BEGGING / VAGRANCY             | 65                                       | 52                                        | 13        | 25.00%   |
| ENV.DAMAGE/ LITTER/ NEEDLES    | 50                                       | 56                                        | -6        | -10.71%  |
| HATE INC (NOT NOTIFIABLE CRIME | 16                                       | 6                                         | 10        | 166.67%  |
| MALICIOUS / NUISANCE COMMS     | 214                                      | 300                                       | -86       | -28.67%  |
| NEIGHBOURS                     | 531                                      | 672                                       | -141      | -20.98%  |
| NOISE                          | 126                                      | 205                                       | -79       | -38.54%  |
| PROSTITUTION RELATED ACTIVITY  | 9                                        | 8                                         | 1         | 12.50%   |
| ROWDY OR INCONSIDERATE BEHAV   | 2068                                     | 2372                                      | -304      | -12.82%  |
| TRESPASS                       | 28                                       | 34                                        | -6        | -17.65%  |
| VEHICLE NUIS & INAPPROP VEH US | 621                                      | 817                                       | -196      | -23.99%  |
| Sum:                           | 3765                                     | 4554                                      | -789      | -17.33%  |