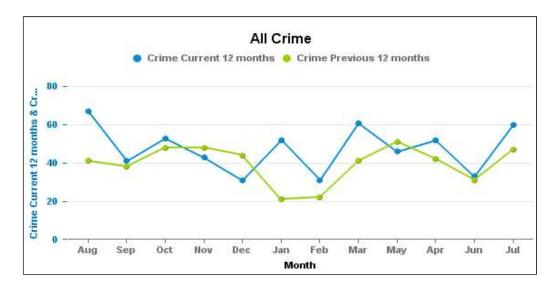

# **ALL SAINTS**

| Crime Group                          | Current 12<br>Months 2017-<br>01 2017-12 | Previous 12<br>Months 2016-<br>01 2016-12 | +/- Crime | % Change | Number of resolved Crimes | Resolved<br>Rate (past<br>12mths) |
|--------------------------------------|------------------------------------------|-------------------------------------------|-----------|----------|---------------------------|-----------------------------------|
| CRIMINAL DAMAGE & ARSON              | 114                                      | 87                                        | 27        | 31.03%   | 26                        | 22.81%                            |
| DRUG OFFENCES                        | 38                                       | 20                                        | 18        | 90.00%   | 29                        | 76.32%                            |
| MISCELLANEOUS CRIMES AGAINST SOCIETY | 11                                       | 4                                         | 7         | 175.00%  | 3                         | 27.27%                            |
| POSSESSION OF WEAPONS OFFENCES       | 13                                       | 8                                         | 5         | 62.50%   | 5                         | 38.46%                            |
| PUBLIC DISORDER                      | 13                                       | 11                                        | 2         | 18.18%   | 1                         | 7.69%                             |
| ROBBERY                              | 19                                       | 24                                        | -5        | -20.83%  | 5                         | 26.32%                            |
| SEXUAL OFFENCES                      | 26                                       | 24                                        | 2         | 8.33%    | 3                         | 11.54%                            |
| THEFT OFFENCES                       | 296                                      | 303                                       | -7        | -2.31%   | 49                        | 16.55%                            |
| VIOLENCE AGAINST THE PERSON          | 195                                      | 205                                       | -10       | -4.88%   | 44                        | 22.56%                            |