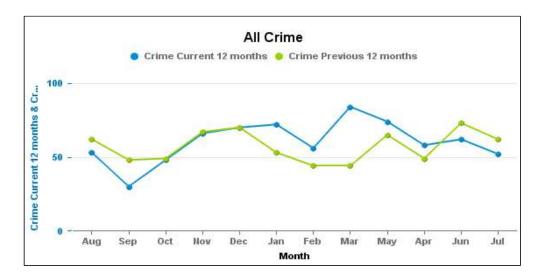

# **ALL SAINTS**

| Crime Group                          | Current 12<br>Months 2017-<br>01 2017-12 | Previous 12<br>Months 2016-<br>01 2016-12 | +/- Crime | % Change | Number of resolved Crimes | Resolved<br>Rate (past<br>12mths) |
|--------------------------------------|------------------------------------------|-------------------------------------------|-----------|----------|---------------------------|-----------------------------------|
| CRIMINAL DAMAGE & ARSON              | 114                                      | 87                                        | 27        | 31.03%   | 26                        | 22.81%                            |
| DRUG OFFENCES                        | 38                                       | 20                                        | 18        | 90.00%   | 29                        | 76.32%                            |
| MISCELLANEOUS CRIMES AGAINST SOCIETY | 11                                       | 4                                         | 7         | 175.00%  | 3                         | 27.27%                            |
| POSSESSION OF WEAPONS OFFENCES       | 13                                       | 8                                         | 5         | 62.50%   | 5                         | 38.46%                            |
| PUBLIC DISORDER                      | 13                                       | 11                                        | 2         | 18.18%   | 1                         | 7.69%                             |
| ROBBERY                              | 19                                       | 24                                        | -5        | -20.83%  | 5                         | 26.32%                            |
| SEXUAL OFFENCES                      | 26                                       | 24                                        | 2         | 8.33%    | 3                         | 11.54%                            |
| THEFT OFFENCES                       | 296                                      | 303                                       | -7        | -2.31%   | 49                        | 16.55%                            |
| VIOLENCE AGAINST THE PERSON          | 195                                      | 205                                       | -10       | -4.88%   | 44                        | 22.56%                            |