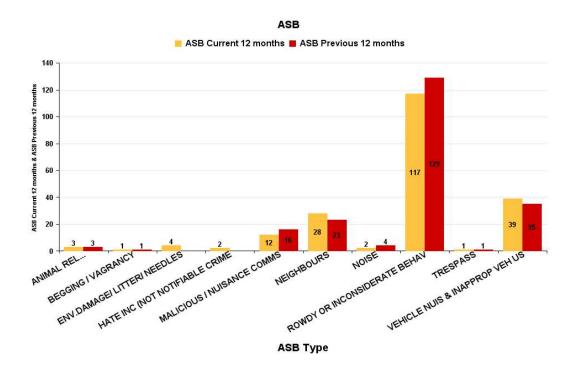

| ASB Type                       | Current 12<br>Months 2017-<br>01 2017-12 | 12<br>Months<br>2016-01<br>2016-12 | +/- Crime | % Change |
|--------------------------------|------------------------------------------|------------------------------------|-----------|----------|
| ANIMAL RELATED INC ANTI-SOCIAL | 3                                        | 3                                  | 0         | 0.00%    |
| BEGGING / VAGRANCY             | 1                                        | 1                                  | 0         | 0.00%    |
| ENV.DAMAGE/ LITTER/ NEEDLES    | 4                                        |                                    | 4         | -100.00% |
| HATE INC (NOT NOTIFIABLE CRIME | 2                                        |                                    | 2         | -100.00% |
| MALICIOUS / NUISANCE COMMS     | 12                                       | 16                                 | -4        | -25.00%  |
| NEIGHBOURS                     | 28                                       | 23                                 | 5         | 21.74%   |
| NOISE                          | 2                                        | 4                                  | -2        | -50.00%  |
| ROWDY OR INCONSIDERATE BEHAV   | 117                                      | 129                                | -12       | -9.30%   |
| TRESPASS                       | 1                                        | 1                                  | 0         | 0.00%    |
| VEHICLE NUIS & INAPPROP VEH US | 39                                       | 35                                 | 4         | 11.43%   |
| Sum:                           | 209                                      | 212                                | -3        | -1.42%   |