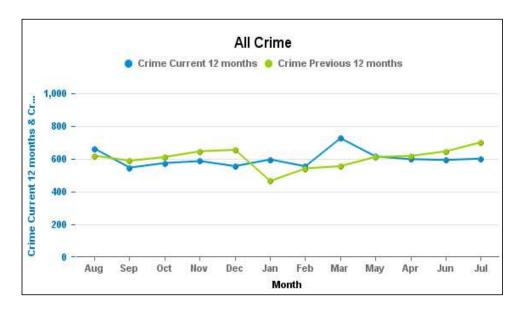

# **Kettering Borough**

| Crime Group                          | Current 12<br>Months<br>2017-01<br>2017-12 | Previous 12<br>Months<br>2016-01<br>2016-12 | +/- Crime | %<br>Change | Number of<br>resolved<br>Crimes | Resolved<br>Rate (past<br>12mths) |
|--------------------------------------|--------------------------------------------|---------------------------------------------|-----------|-------------|---------------------------------|-----------------------------------|
| CRIMINAL DAMAGE & ARSON              | 816                                        | 981                                         | -165      | -16.82%     | 112                             | 13.73%                            |
| DRUG OFFENCES                        | 166                                        | 187                                         | -21       | -11.23%     | 119                             | 71.69%                            |
| MISCELLANEOUS CRIMES AGAINST SOCIETY | 108                                        | 96                                          | 12        | 12.50%      | 32                              | 29.63%                            |
| POSSESSION OF WEAPONS OFFENCES       | 68                                         | 53                                          | 15        | 28.30%      | 39                              | 57.35%                            |
| PUBLIC DISORDER                      | 197                                        | 145                                         | 52        | 35.86%      | 62                              | 31.47%                            |
| ROBBERY                              | 103                                        | 106                                         | -3        | -2.83%      | 31                              | 30.10%                            |
| SEXUAL OFFENCES                      | 267                                        | 200                                         | 67        | 33.50%      | 29                              | 10.86%                            |
| THEFT OFFENCES                       | 3403                                       | 3589                                        | -186      | -5.18%      | 396                             | 11.64%                            |
| VIOLENCE AGAINST THE PERSON          | 2065                                       | 1886                                        | 179       | 9.49%       | 447                             | 21.65%                            |