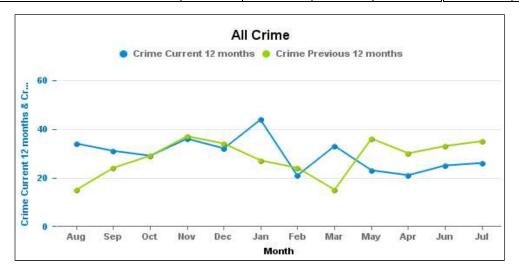

# **Crime Reports by CSP Sector and Ward**

# **Kettering Borough**

| Crime Group                          | Current 12<br>Months<br>2017-01<br>2017-12 | Previous 12<br>Months<br>2016-01<br>2016-12 | +/- Crime | %<br>Change | Number of<br>resolved<br>Crimes | Resolved<br>Rate (past<br>12mths) |
|--------------------------------------|--------------------------------------------|---------------------------------------------|-----------|-------------|---------------------------------|-----------------------------------|
| CRIMINAL DAMAGE & ARSON              | 816                                        | 981                                         | -165      | -16.82%     | 112                             | 13.73%                            |
| DRUG OFFENCES                        | 166                                        | 187                                         | -21       | -11.23%     | 119                             | 71.69%                            |
| MISCELLANEOUS CRIMES AGAINST SOCIETY | 108                                        | 96                                          | 12        | 12.50%      | 32                              | 29.63%                            |
| POSSESSION OF WEAPONS OFFENCES       | 68                                         | 53                                          | 15        | 28.30%      | 39                              | 57.35%                            |
| PUBLIC DISORDER                      | 197                                        | 145                                         | 52        | 35.86%      | 62                              | 31.47%                            |
| ROBBERY                              | 103                                        | 106                                         | -3        | -2.83%      | 31                              | 30.10%                            |
| SEXUAL OFFENCES                      | 267                                        | 200                                         | 67        | 33.50%      | 29                              | 10.86%                            |
| THEFT OFFENCES                       | 3403                                       | 3589                                        | -186      | -5.18%      | 396                             | 11.64%                            |
| VIOLENCE AGAINST THE PERSON          | 2065                                       | 1886                                        | 179       | 9.49%       | 447                             | 21.65%                            |