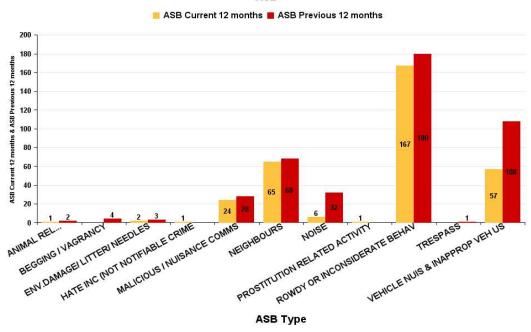

# **Avondale Grange**

| ASB Type                       | Current 12<br>Months 2017-<br>01 2017-12 | 12<br>Months<br>2016-01<br>2016-12 | +/- Crime | % Change |
|--------------------------------|------------------------------------------|------------------------------------|-----------|----------|
| ANIMAL RELATED INC ANTI-SOCIAL | 1                                        | 2                                  | -1        | -50.00%  |
| BEGGING / VAGRANCY             |                                          | 4                                  | -4        | -100.00% |
| ENV.DAMAGE/ LITTER/ NEEDLES    | 2                                        | 3                                  | -1        | -33.33%  |
| HATE INC (NOT NOTIFIABLE CRIME | 1                                        |                                    | 1         | -100.00% |
| MALICIOUS / NUISANCE COMMS     | 24                                       | 28                                 | -4        | -14.29%  |
| NEIGHBOURS                     | 65                                       | 68                                 | -3        | -4.41%   |
| NOISE                          | 6                                        | 32                                 | -26       | -81.25%  |
| PROSTITUTION RELATED ACTIVITY  | 1                                        |                                    | 1         | -100.00% |
| ROWDY OR INCONSIDERATE BEHAV   | 167                                      | 180                                | -13       | -7.22%   |
| TRESPASS                       |                                          | 1                                  | -1        | -100.00% |
| VEHICLE NUIS & INAPPROP VEH US | 57                                       | 108                                | -51       | -47.22%  |
| Sum:                           | 324                                      | 426                                | -102      | -23.94%  |