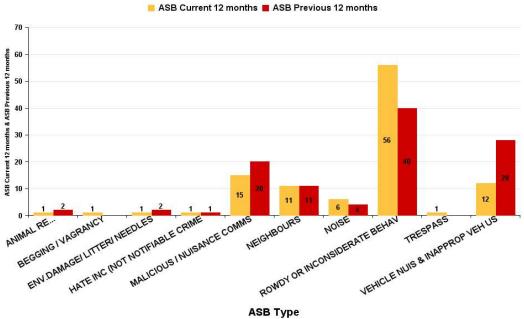

# **Ise Lodge**

| ASB Type                       | Current 12<br>Months 2017-<br>01 2017-12 | 12<br>Months<br>2016-01<br>2016-12 | +/- Crime | % Change |
|--------------------------------|------------------------------------------|------------------------------------|-----------|----------|
| ANIMAL RELATED INC ANTI-SOCIAL | 1                                        | 2                                  | -1        | -50.00%  |
| BEGGING / VAGRANCY             | 1                                        |                                    | 1         | -100.00% |
| ENV.DAMAGE/ LITTER/ NEEDLES    | 1                                        | 2                                  | -1        | -50.00%  |
| HATE INC (NOT NOTIFIABLE CRIME | 1                                        | 1                                  | 0         | 0.00%    |
| MALICIOUS / NUISANCE COMMS     | 15                                       | 20                                 | -5        | -25.00%  |
| NEIGHBOURS                     | 11                                       | 11                                 | 0         | 0.00%    |
| NOISE                          | 6                                        | 4                                  | 2         | 50.00%   |
| ROWDY OR INCONSIDERATE BEHAV   | 56                                       | 40                                 | 16        | 40.00%   |
| TRESPASS                       | 1                                        |                                    | 1         | -100.00% |
| VEHICLE NUIS & INAPPROP VEH US | 12                                       | 28                                 | -16       | -57.14%  |
| Sum:                           | 105                                      | 108                                | -3        | -2.78%   |