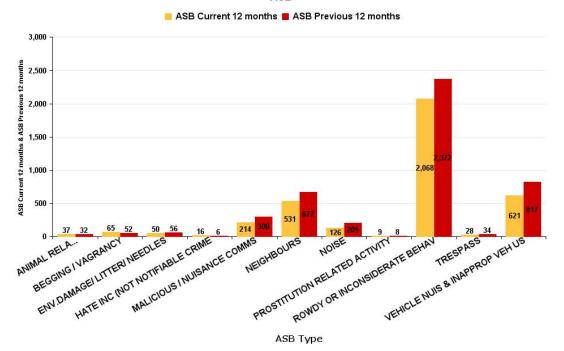

# **ASB Reports by CSP Sector and Ward**

# **Kettering Borough**

| ASB Type                       | Current 12<br>Months 2017-<br>01 2017-12 | Previous 12<br>Months 2016-<br>01 2016-12 | +/- Crime | % Change |
|--------------------------------|------------------------------------------|-------------------------------------------|-----------|----------|
| ANIMAL RELATED INC ANTI-SOCIAL | 37                                       | 32                                        | 5         | 15.63%   |
| BEGGING / VAGRANCY             | 65                                       | 52                                        | 13        | 25.00%   |
| ENV.DAMAGE/ LITTER/ NEEDLES    | 50                                       | 56                                        | -6        | -10.71%  |
| HATE INC (NOT NOTIFIABLE CRIME | 16                                       | 6                                         | 10        | 166.67%  |
| MALICIOUS / NUISANCE COMMS     | 214                                      | 300                                       | -86       | -28.67%  |
| NEIGHBOURS                     | 531                                      | 672                                       | -141      | -20.98%  |
| NOISE                          | 126                                      | 205                                       | -79       | -38.54%  |
| PROSTITUTION RELATED ACTIVITY  | 9                                        | 8                                         | 1         | 12.50%   |
| ROWDY OR INCONSIDERATE BEHAV   | 2068                                     | 2372                                      | -304      | -12.82%  |
| TRESPASS                       | 28                                       | 34                                        | -6        | -17.65%  |
| VEHICLE NUIS & INAPPROP VEH US | 621                                      | 817                                       | -196      | -23.99%  |
| Sum:                           | 3765                                     | 4554                                      | -789      | -17.33%  |