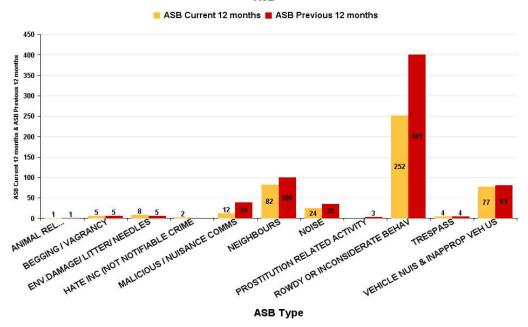

# **ASB Reports by CSP Sector and Ward**

# **Kettering Town ASB**

#### **All Saints**

| ASB Type                       | Current 12<br>Months 2017-<br>01 2017-12 | 12<br>Months<br>2016-01<br>2016-12 | +/- Crime | % Change |
|--------------------------------|------------------------------------------|------------------------------------|-----------|----------|
| ANIMAL RELATED INC ANTI-SOCIAL | 1                                        | 1                                  | 0         | 0.00%    |
| BEGGING / VAGRANCY             | 5                                        | 5                                  | 0         | 0.00%    |
| ENV.DAMAGE/ LITTER/ NEEDLES    | 8                                        | 5                                  | 3         | 60.00%   |
| HATE INC (NOT NOTIFIABLE CRIME | 2                                        |                                    | 2         | -100.00% |
| MALICIOUS / NUISANCE COMMS     | 12                                       | 39                                 | -27       | -69.23%  |
| NEIGHBOURS                     | 82                                       | 100                                | -18       | -18.00%  |
| NOISE                          | 24                                       | 35                                 | -11       | -31.43%  |
| PROSTITUTION RELATED ACTIVITY  |                                          | 3                                  | -3        | -100.00% |
| ROWDY OR INCONSIDERATE BEHAV   | 252                                      | 401                                | -149      | -37.16%  |
| TRESPASS                       | 4                                        | 4                                  | 0         | 0.00%    |
| VEHICLE NUIS & INAPPROP VEH US | 77                                       | 81                                 | -4        | -4.94%   |
| Sum:                           | 467                                      | 674                                | -207      | -30.71%  |