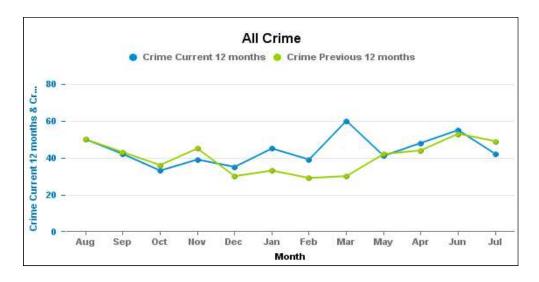

# **AVONDALE GRANGE**

| Crime Group                          | Current 12<br>Months 2017-<br>01 2017-12 | Previous 12<br>Months 2016-<br>01 2016-12 | +/- Crime | % Change | Number of resolved Crimes | Resolved<br>Rate (past<br>12mths) |
|--------------------------------------|------------------------------------------|-------------------------------------------|-----------|----------|---------------------------|-----------------------------------|
| CRIMINAL DAMAGE & ARSON              | 78                                       | 73                                        | 5         | 6.85%    | 8                         | 10.26%                            |
| DRUG OFFENCES                        | 15                                       | 10                                        | 5         | 50.00%   | 9                         | 60.00%                            |
| MISCELLANEOUS CRIMES AGAINST SOCIETY | 8                                        | 7                                         | 1         | 14.29%   | 1                         | 12.50%                            |
| POSSESSION OF WEAPONS OFFENCES       | 8                                        | 5                                         | 3         | 60.00%   | 3                         | 37.50%                            |
| PUBLIC DISORDER                      | 15                                       | 12                                        | 3         | 25.00%   | 6                         | 40.00%                            |
| ROBBERY                              | 6                                        | 6                                         | 0         | 0.00%    | 3                         | 50.00%                            |
| SEXUAL OFFENCES                      | 43                                       | 28                                        | 15        | 53.57%   | 3                         | 6.98%                             |
| THEFT OFFENCES                       | 146                                      | 175                                       | -29       | -16.57%  | 23                        | 15.75%                            |
| VIOLENCE AGAINST THE PERSON          | 210                                      | 168                                       | 42        | 25.00%   | 36                        | 17.14%                            |