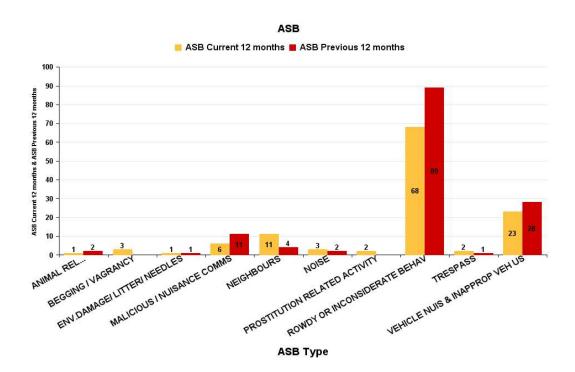

| ASB Type                       | Current 12<br>Months 2017-<br>01 2017-12 | 12<br>Months<br>2016-01<br>2016-12 | +/- Crime | % Change |
|--------------------------------|------------------------------------------|------------------------------------|-----------|----------|
| ANIMAL RELATED INC ANTI-SOCIAL | 1                                        | 2                                  | -1        | -50.00%  |
| BEGGING / VAGRANCY             | 3                                        |                                    | 3         | -100.00% |
| ENV.DAMAGE/ LITTER/ NEEDLES    | 1                                        | 1                                  | 0         | 0.00%    |
| MALICIOUS / NUISANCE COMMS     | 6                                        | 11                                 | -5        | -45.45%  |
| NEIGHBOURS                     | 11                                       | 4                                  | 7         | 175.00%  |
| NOISE                          | 3                                        | 2                                  | 1         | 50.00%   |
| PROSTITUTION RELATED ACTIVITY  | 2                                        |                                    | 2         | -100.00% |
| ROWDY OR INCONSIDERATE BEHAV   | 68                                       | 89                                 | -21       | -23.60%  |
| TRESPASS                       | 2                                        | 1                                  | 1         | 100.00%  |
| VEHICLE NUIS & INAPPROP VEH US | 23                                       | 28                                 | -5        | -17.86%  |
| Sum:                           | 120                                      | 138                                | -18       | -13.04%  |