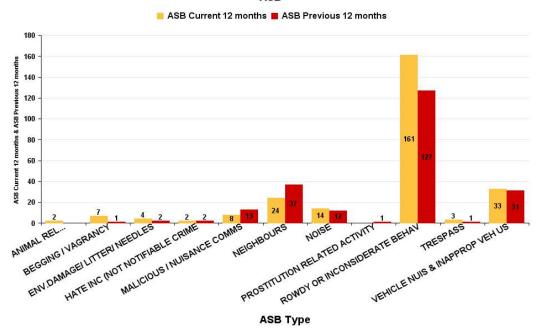

# Northfield

| ASB Type                       | Current 12<br>Months 2017-<br>01 2017-12 | 12<br>Months<br>2016-01<br>2016-12 | +/- Crime | % Change |
|--------------------------------|------------------------------------------|------------------------------------|-----------|----------|
| ANIMAL RELATED INC ANTI-SOCIAL | 2                                        |                                    | 2         | -100.00% |
| BEGGING / VAGRANCY             | 7                                        | 1                                  | 6         | 600.00%  |
| ENV.DAMAGE/ LITTER/ NEEDLES    | 4                                        | 2                                  | 2         | 100.00%  |
| HATE INC (NOT NOTIFIABLE CRIME | 2                                        | 2                                  | 0         | 0.00%    |
| MALICIOUS / NUISANCE COMMS     | 8                                        | 13                                 | -5        | -38.46%  |
| NEIGHBOURS                     | 24                                       | 37                                 | -13       | -35.14%  |
| NOISE                          | 14                                       | 12                                 | 2         | 16.67%   |
| PROSTITUTION RELATED ACTIVITY  |                                          | 1                                  | -1        | -100.00% |
| ROWDY OR INCONSIDERATE BEHAV   | 161                                      | 127                                | 34        | 26.77%   |
| TRESPASS                       | 3                                        | 1                                  | 2         | 200.00%  |
| VEHICLE NUIS & INAPPROP VEH US | 33                                       | 31                                 | 2         | 6.45%    |
| Sum:                           | 258                                      | 227                                | 31        | 13.66%   |