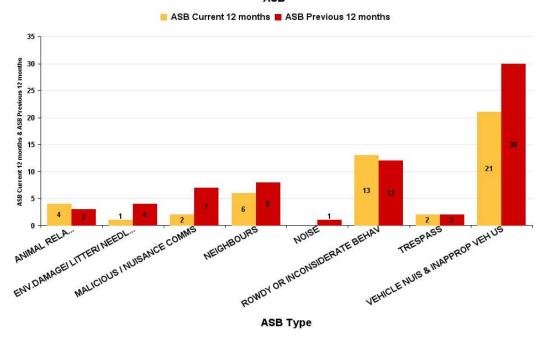

### Welland

| ASB Type                       | Current 12<br>Months 2016-<br>11 2017-10 |    | +/- Crime | % Change |
|--------------------------------|------------------------------------------|----|-----------|----------|
| ANIMAL RELATED INC ANTI-SOCIAL | 4                                        | 3  | 1         | 33.33%   |
| ENV.DAMAGE/ LITTER/ NEEDLES    | 1                                        | 4  | -3        | -75.00%  |
| MALICIOUS / NUISANCE COMMS     | 2                                        | 7  | -5        | -71.43%  |
| NEIGHBOURS                     | 6                                        | 8  | -2        | -25.00%  |
| NOISE                          |                                          | 1  | -1        | -100.00% |
| ROWDY OR INCONSIDERATE BEHAV   | 13                                       | 12 | 1         | 8.33%    |
| TRESPASS                       | 2                                        | 2  | 0         | 0.00%    |
| VEHICLE NUIS & INAPPROP VEH US | 21                                       | 30 | -9        | -30.00%  |
| Sum:                           | 49                                       | 67 | -18       | -26.87%  |