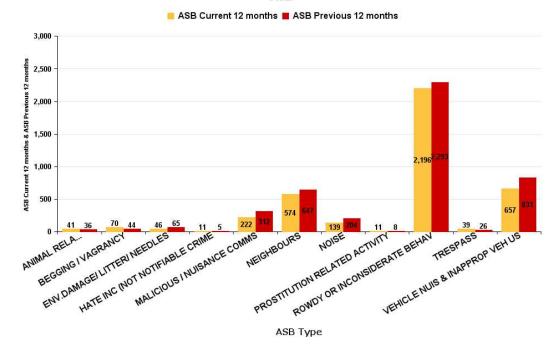

## **KETTERING BOROUGH**

| ASB Type                       | Current 12<br>Months 2016-<br>11 2017-10 | Previous 12<br>Months 2015-<br>11 2016-10 | +/- Crime | % Change |
|--------------------------------|------------------------------------------|-------------------------------------------|-----------|----------|
| ANIMAL RELATED INC ANTI-SOCIAL | 41                                       | 36                                        | 5         | 13.89%   |
| BEGGING / VAGRANCY             | 70                                       | 44                                        | 26        | 59.09%   |
| ENV.DAMAGE/ LITTER/ NEEDLES    | 46                                       | 65                                        | -19       | -29.23%  |
| HATE INC (NOT NOTIFIABLE CRIME | 11                                       | 5                                         | 6         | 120.00%  |
| MALICIOUS / NUISANCE COMMS     | 222                                      | 312                                       | -90       | -28.85%  |
| NEIGHBOURS                     | 574                                      | 647                                       | -73       | -11.28%  |
| NOISE                          | 139                                      | 204                                       | -65       | -31.86%  |
| PROSTITUTION RELATED ACTIVITY  | 11                                       | 8                                         | 3         | 37.50%   |
| ROWDY OR INCONSIDERATE BEHAV   | 2196                                     | 2293                                      | -97       | -4.23%   |
| TRESPASS                       | 39                                       | 26                                        | 13        | 50.00%   |
| VEHICLE NUIS & INAPPROP VEH US | 657                                      | 831                                       | -174      | -20.94%  |
| Sum:                           | 4006                                     | 4471                                      | -465      | -10.40%  |