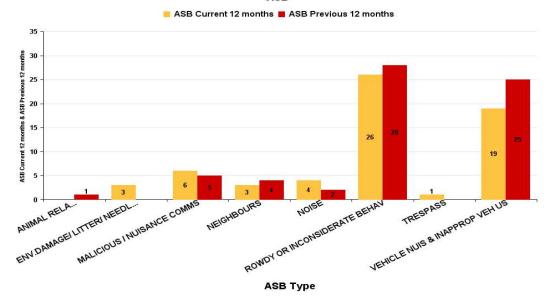

### **Queen Eleanor and Buccleuch**

| ASB Type                       | Current 12<br>Months 2016-<br>11 2017-10 | 12<br>Months<br>2015-11<br>2016-10 | +/- Crime | % Change |
|--------------------------------|------------------------------------------|------------------------------------|-----------|----------|
| ANIMAL RELATED INC ANTI-SOCIAL |                                          | 1                                  | -1        | -100.00% |
| ENV.DAMAGE/ LITTER/ NEEDLES    | 3                                        |                                    | 3         | -100.00% |
| MALICIOUS / NUISANCE COMMS     | 6                                        | 5                                  | 1         | 20.00%   |
| NEIGHBOURS                     | 3                                        | 4                                  | -1        | -25.00%  |
| NOISE                          | 4                                        | 2                                  | 2         | 100.00%  |
| ROWDY OR INCONSIDERATE BEHAV   | 26                                       | 28                                 | -2        | -7.14%   |
| TRESPASS                       | 1                                        |                                    | 1         | -100.00% |
| VEHICLE NUIS & INAPPROP VEH US | 19                                       | 25                                 | -6        | -24.00%  |
| Sum:                           | 62                                       | 65                                 | -3        | -4.62%   |