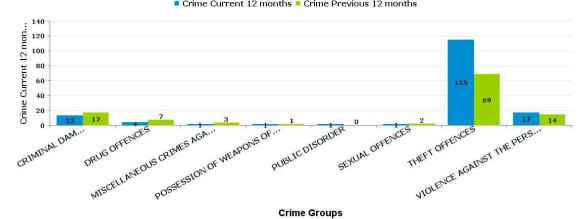

### QUEEN ELEANOR AND BUCCLEUCH

| Crime Group                          | Current 12<br>Months 2016-<br>11 2017-10 | Previous 12<br>Months 2015-<br>11 2016-10 | +/- Crime | % Change | Number of resolved Crimes | Resolved<br>Rate (past<br>12mths) |
|--------------------------------------|------------------------------------------|-------------------------------------------|-----------|----------|---------------------------|-----------------------------------|
| CRIMINAL DAMAGE & ARSON              | 13                                       | 17                                        | -4        | -23.53%  |                           |                                   |
| DRUG OFFENCES                        | 4                                        | 7                                         | -3        | -42.86%  | 3                         | 75.00%                            |
| MISCELLANEOUS CRIMES AGAINST SOCIETY | 1                                        | 3                                         | -2        | -66.67%  | 1                         | 100.00%                           |
| POSSESSION OF WEAPONS OFFENCES       | 1                                        | 1                                         | 0         | 0.00%    | 1                         | 100.00%                           |
| PUBLIC DISORDER                      | 1                                        | 0                                         | 1         | -100.00% |                           |                                   |
| SEXUAL OFFENCES                      | 1                                        | 2                                         | -1        | -50.00%  | 1                         | 100.00%                           |
| THEFT OFFENCES                       | 115                                      | 69                                        | 46        | 66.67%   | 5                         | 4.35%                             |
| VIOLENCE AGAINST THE PERSON          | 17                                       | 14                                        | 3         | 21.43%   | 4                         | 23.53%                            |