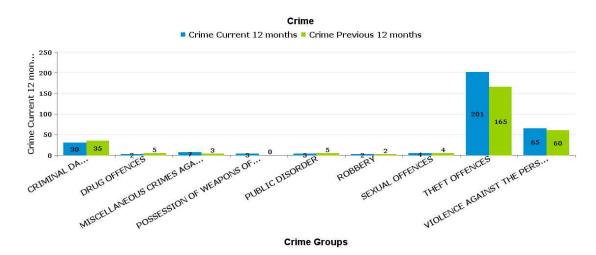

#### Crime

| Crime Group                          | Current 12<br>Months 2016-<br>11 2017-10 | Previous 12<br>Months 2015-<br>11 2016-10 | +/- Crime | % Change | Number of resolved Crimes | Resolved<br>Rate (past<br>12mths) |
|--------------------------------------|------------------------------------------|-------------------------------------------|-----------|----------|---------------------------|-----------------------------------|
| CRIMINAL DAMAGE & ARSON              | 30                                       | 35                                        | -5        | -14.29%  | 1                         | 3.33%                             |
| DRUG OFFENCES                        | 2                                        | 5                                         | -3        | -60.00%  | 3                         | 150.00%                           |
| MISCELLANEOUS CRIMES AGAINST SOCIETY | 7                                        | 3                                         | 4         | 133.33%  | 1                         | 14.29%                            |
| POSSESSION OF WEAPONS OFFENCES       | 3                                        | 0                                         | 3         | -100.00% |                           |                                   |
| PUBLIC DISORDER                      | 3                                        | 5                                         | -2        | -40.00%  |                           |                                   |
| ROBBERY                              | 2                                        | 2                                         | 0         | 0.00%    | 1                         | 50.00%                            |
| SEXUAL OFFENCES                      | 4                                        | 4                                         | 0         | 0.00%    | 1                         | 25.00%                            |
| THEFT OFFENCES                       | 201                                      | 165                                       | 36        | 21.82%   | 8                         | 3.98%                             |
| VIOLENCE AGAINST THE PERSON          | 65                                       | 60                                        | 5         | 8.33%    | 8                         | 12.31%                            |