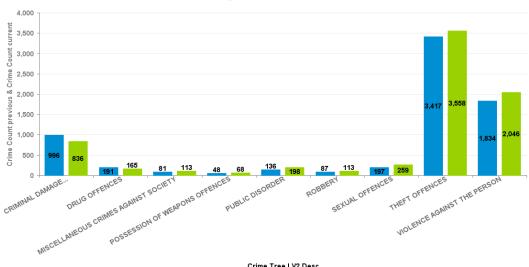

# **KETTERING BOROUGH**

| Crime Group                          | Current 12<br>Months 2016-<br>11 2017-10 | Previous 12<br>Months 2015-<br>11 2016-10 | +/- Crime | % Change | Number of resolved Crimes | Resolved<br>Rate (past<br>12mths) |
|--------------------------------------|------------------------------------------|-------------------------------------------|-----------|----------|---------------------------|-----------------------------------|
| CRIMINAL DAMAGE & ARSON              | 836                                      | 996                                       | -160      | -16.06%  | 114                       | 13.64%                            |
| DRUG OFFENCES                        | 165                                      | 191                                       | -26       | -13.61%  | 133                       | 80.61%                            |
| MISCELLANEOUS CRIMES AGAINST SOCIETY | 113                                      | 81                                        | 32        | 39.51%   | 38                        | 33.63%                            |
| POSSESSION OF WEAPONS OFFENCES       | 68                                       | 48                                        | 20        | 41.67%   | 41                        | 60.29%                            |
| PUBLIC DISORDER                      | 198                                      | 136                                       | 62        | 45.59%   | 67                        | 33.84%                            |
| ROBBERY                              | 113                                      | 87                                        | 26        | 29.89%   | 33                        | 29.20%                            |
| SEXUAL OFFENCES                      | 259                                      | 197                                       | 62        | 31.47%   | 25                        | 9.65%                             |
| THEFT OFFENCES                       | 3558                                     | 3417                                      | 141       | 4.13%    | 415                       | 11.66%                            |
| VIOLENCE AGAINST THE PERSON          | 2046                                     | 1834                                      | 212       | 11.56%   | 417                       | 20.38%                            |

#### All Crime

■ Crime Count previous ■ Crime Count current

Crime Tree LV2 Desc

N O Webi 4.1 Report OFFICIAL Dated: 01 Nov 2017 18:17