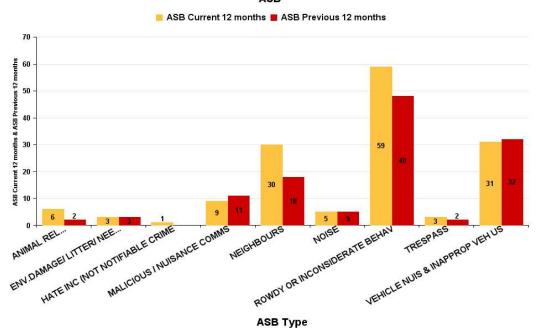

#### ASB

| ASB Type                       | Current 12<br>Months 2016- | 12<br>Months<br>2015-11<br>2016-10 | +/- Crime | % Change |
|--------------------------------|----------------------------|------------------------------------|-----------|----------|
| ANIMAL RELATED INC ANTI-SOCIAL | 6                          | 2                                  | 4         | 200.00%  |
| ENV.DAMAGE/ LITTER/ NEEDLES    | 3                          | 3                                  | 0         | 0.00%    |
| HATE INC (NOT NOTIFIABLE CRIME | 1                          |                                    | 1         | -100.00% |
| MALICIOUS / NUISANCE COMMS     | 9                          | 11                                 | -2        | -18.18%  |
| NEIGHBOURS                     | 30                         | 18                                 | 12        | 66.67%   |
| NOISE                          | 5                          | 5                                  | 0         | 0.00%    |
| ROWDY OR INCONSIDERATE BEHAV   | 59                         | 48                                 | 11        | 22.92%   |
| TRESPASS                       | 3                          | 2                                  | 1         | 50.00%   |
| VEHICLE NUIS & INAPPROP VEH US | 31                         | 32                                 | -1        | -3.13%   |
| Sum:                           | 147                        | 121                                | 26        | 21.49%   |