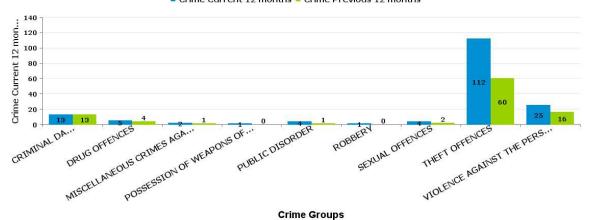

### WELLAND

| Crime Group                          | Current 12<br>Months 2016-<br>11 2017-10 | Previous 12<br>Months 2015-<br>11 2016-10 | +/- Crime | % Change | Number of resolved Crimes | Resolved<br>Rate (past<br>12mths) |
|--------------------------------------|------------------------------------------|-------------------------------------------|-----------|----------|---------------------------|-----------------------------------|
| CRIMINAL DAMAGE & ARSON              | 13                                       | 13                                        | 0         | 0.00%    | 1                         | 7.69%                             |
| DRUG OFFENCES                        | 5                                        | 4                                         | 1         | 25.00%   | 3                         | 60.00%                            |
| MISCELLANEOUS CRIMES AGAINST SOCIETY | 2                                        | 1                                         | 1         | 100.00%  | 1                         | 50.00%                            |
| POSSESSION OF WEAPONS OFFENCES       | 1                                        | 0                                         | 1         | -100.00% |                           |                                   |
| PUBLIC DISORDER                      | 4                                        | 1                                         | 3         | 300.00%  | 1                         | 25.00%                            |
| ROBBERY                              | 1                                        | 0                                         | 1         | -100.00% |                           |                                   |
| SEXUAL OFFENCES                      | 4                                        | 2                                         | 2         | 100.00%  | 1                         | 25.00%                            |
| THEFT OFFENCES                       | 112                                      | 60                                        | 52        | 86.67%   | 4                         | 3.57%                             |
| VIOLENCE AGAINST THE PERSON          | 25                                       | 16                                        | 9         | 56.25%   | 9                         | 36.00%                            |