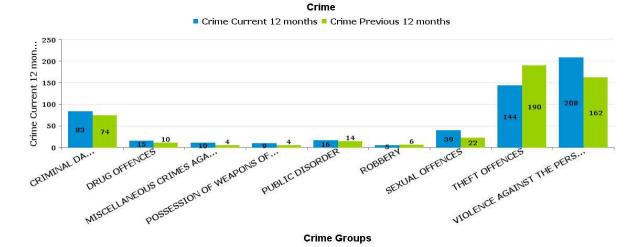

### **AVONDALE GRANGE**

| Crime Group                          | Current 12<br>Months 2016-<br>11 2017-10 | Previous 12<br>Months 2015-<br>11 2016-10 | +/- Crime | % Change | Number of resolved Crimes | Resolved<br>Rate (past<br>12mths) |
|--------------------------------------|------------------------------------------|-------------------------------------------|-----------|----------|---------------------------|-----------------------------------|
| CRIMINAL DAMAGE & ARSON              | 83                                       | 74                                        | 9         | 12.16%   | 11                        | 13.25%                            |
| DRUG OFFENCES                        | 15                                       | 10                                        | 5         | 50.00%   | 7                         | 46.67%                            |
| MISCELLANEOUS CRIMES AGAINST SOCIETY | 10                                       | 4                                         | 6         | 150.00%  | 2                         | 20.00%                            |
| POSSESSION OF WEAPONS OFFENCES       | 9                                        | 4                                         | 5         | 125.00%  | 3                         | 33.33%                            |
| PUBLIC DISORDER                      | 16                                       | 14                                        | 2         | 14.29%   | 7                         | 43.75%                            |
| ROBBERY                              | 5                                        | 6                                         | -1        | -16.67%  | 3                         | 60.00%                            |
| SEXUAL OFFENCES                      | 39                                       | 22                                        | 17        | 77.27%   | 2                         | 5.13%                             |
| THEFT OFFENCES                       | 144                                      | 190                                       | -46       | -24.21%  | 25                        | 17.36%                            |
| VIOLENCE AGAINST THE PERSON          | 208                                      | 162                                       | 46        | 28.40%   | 35                        | 16.83%                            |

Crime Groups