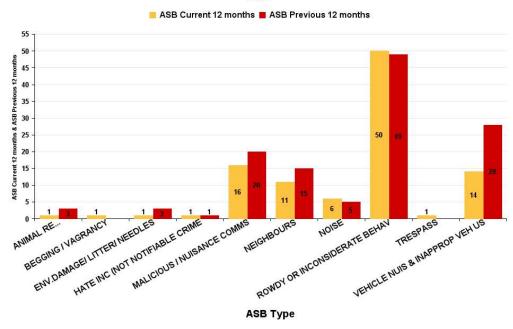

## **Avondale Grange**

| ASB Type                       | Current 12<br>Months 2016-<br>11 2017-10 | 12<br>Months<br>2015-11<br>2016-10 | +/- Crime | % Change |
|--------------------------------|------------------------------------------|------------------------------------|-----------|----------|
| ANIMAL RELATED INC ANTI-SOCIAL | 2                                        | 1                                  | 1         | 100.00%  |
| BEGGING / VAGRANCY             |                                          | 4                                  | -4        | -100.00% |
| ENV.DAMAGE/ LITTER/ NEEDLES    | 2                                        | 3                                  | -1        | -33.33%  |
| HATE INC (NOT NOTIFIABLE CRIME | 1                                        |                                    | 1         | -100.00% |
| MALICIOUS / NUISANCE COMMS     | 25                                       | 31                                 | -6        | -19.35%  |
| NEIGHBOURS                     | 69                                       | 56                                 | 13        | 23.21%   |
| NOISE                          | 8                                        | 31                                 | -23       | -74.19%  |
| PROSTITUTION RELATED ACTIVITY  | 1                                        |                                    | 1         | -100.00% |
| ROWDY OR INCONSIDERATE BEHAV   | 180                                      | 165                                | 15        | 9.09%    |
| TRESPASS                       |                                          | 2                                  | -2        | -100.00% |
| VEHICLE NUIS & INAPPROP VEH US | 61                                       | 106                                | -45       | -42.45%  |
| Sum:                           | 349                                      | 399                                | -50       | -12.53%  |