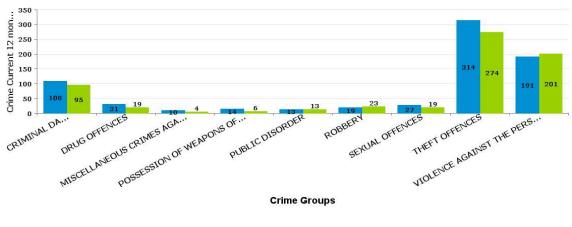

## **ALL SAINTS**

| Crime Group                          | Current 12<br>Months 2016-<br>11 2017-10 | Previous 12<br>Months 2015-<br>11 2016-10 | +/- Crime | % Change | Number of resolved Crimes | Resolved<br>Rate (past<br>12mths) |
|--------------------------------------|------------------------------------------|-------------------------------------------|-----------|----------|---------------------------|-----------------------------------|
| CRIMINAL DAMAGE & ARSON              | 108                                      | 95                                        | 13        | 13.68%   | 26                        | 24.07%                            |
| DRUG OFFENCES                        | 31                                       | 19                                        | 12        | 63.16%   | 29                        | 93.55%                            |
| MISCELLANEOUS CRIMES AGAINST SOCIETY | 10                                       | 4                                         | 6         | 150.00%  | 2                         | 20.00%                            |
| POSSESSION OF WEAPONS OFFENCES       | 14                                       | 6                                         | 8         | 133.33%  | 5                         | 35.71%                            |
| PUBLIC DISORDER                      | 13                                       | 13                                        | 0         | 0.00%    | 4                         | 30.77%                            |
| ROBBERY                              | 19                                       | 23                                        | -4        | -17.39%  | 6                         | 31.58%                            |
| SEXUAL OFFENCES                      | 27                                       | 19                                        | 8         | 42.11%   | 3                         | 11.11%                            |
| THEFT OFFENCES                       | 314                                      | 274                                       | 40        | 14.60%   | 50                        | 15.92%                            |
| VIOLENCE AGAINST THE PERSON          | 191                                      | 201                                       | -10       | -4.98%   | 38                        | 19.90%                            |

### Crime

**Crime Groups** 