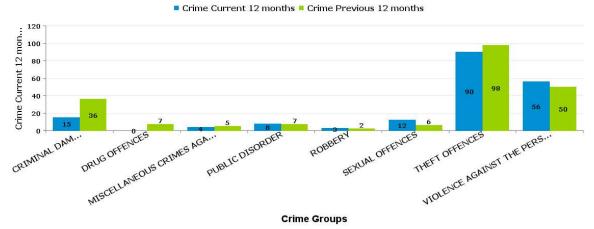

# **KETTERING BOROUGH**

| Crime Group                          | Current 12<br>Months 2016-<br>11 2017-10 | Previous 12<br>Months 2015-<br>11 2016-10 | +/- Crime | % Change | Number of resolved Crimes | Resolved<br>Rate (past<br>12mths) |
|--------------------------------------|------------------------------------------|-------------------------------------------|-----------|----------|---------------------------|-----------------------------------|
| CRIMINAL DAMAGE & ARSON              | 836                                      | 996                                       | -160      | -16.06%  | 114                       | 13.64%                            |
| DRUG OFFENCES                        | 165                                      | 191                                       | -26       | -13.61%  | 133                       | 80.61%                            |
| MISCELLANEOUS CRIMES AGAINST SOCIETY | 113                                      | 81                                        | 32        | 39.51%   | 38                        | 33.63%                            |
| POSSESSION OF WEAPONS OFFENCES       | 68                                       | 48                                        | 20        | 41.67%   | 41                        | 60.29%                            |
| PUBLIC DISORDER                      | 198                                      | 136                                       | 62        | 45.59%   | 67                        | 33.84%                            |
| ROBBERY                              | 113                                      | 87                                        | 26        | 29.89%   | 33                        | 29.20%                            |
| SEXUAL OFFENCES                      | 259                                      | 197                                       | 62        | 31.47%   | 25                        | 9.65%                             |
| THEFT OFFENCES                       | 3558                                     | 3417                                      | 141       | 4.13%    | 415                       | 11.66%                            |
| VIOLENCE AGAINST THE PERSON          | 2046                                     | 1834                                      | 212       | 11.56%   | 417                       | 20.38%                            |