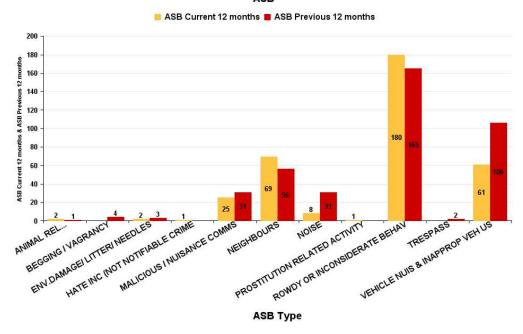

# **KETTERING BOROUGH**

| ASB Type                       | Current 12<br>Months 2016-<br>11 2017-10 | Previous 12<br>Months 2015-<br>11 2016-10 | +/- Crime | % Change |
|--------------------------------|------------------------------------------|-------------------------------------------|-----------|----------|
| ANIMAL RELATED INC ANTI-SOCIAL | 41                                       | 36                                        | 5         | 13.89%   |
| BEGGING / VAGRANCY             | 70                                       | 44                                        | 26        | 59.09%   |
| ENV.DAMAGE/ LITTER/ NEEDLES    | 46                                       | 65                                        | -19       | -29.23%  |
| HATE INC (NOT NOTIFIABLE CRIME | 11                                       | 5                                         | 6         | 120.00%  |
| MALICIOUS / NUISANCE COMMS     | 222                                      | 312                                       | -90       | -28.85%  |
| NEIGHBOURS                     | 574                                      | 647                                       | -73       | -11.28%  |
| NOISE                          | 139                                      | 204                                       | -65       | -31.86%  |
| PROSTITUTION RELATED ACTIVITY  | 11                                       | 8                                         | 3         | 37.50%   |
| ROWDY OR INCONSIDERATE BEHAV   | 2196                                     | 2293                                      | -97       | -4.23%   |
| TRESPASS                       | 39                                       | 26                                        | 13        | 50.00%   |
| VEHICLE NUIS & INAPPROP VEH US | 657                                      | 831                                       | -174      | -20.94%  |
| Sum:                           | 4006                                     | 4471                                      | -465      | -10.40%  |