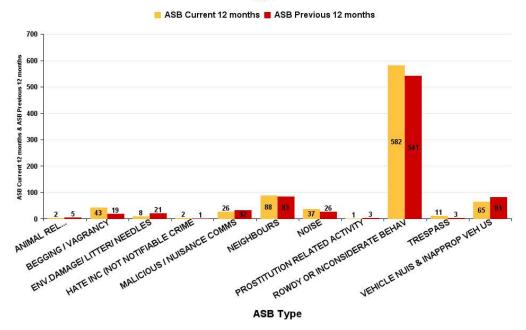

## William Knibb

| ASB Type                       | Current 12<br>Months 2016-<br>11 2017-10 | 12<br>Months<br>2015-11<br>2016-10 | +/- Crime | % Change |
|--------------------------------|------------------------------------------|------------------------------------|-----------|----------|
| ANIMAL RELATED INC ANTI-SOCIAL | 2                                        | 5                                  | -3        | -60.00%  |
| BEGGING / VAGRANCY             | 43                                       | 19                                 | 24        | 126.32%  |
| ENV.DAMAGE/ LITTER/ NEEDLES    | 8                                        | 21                                 | -13       | -61.90%  |
| HATE INC (NOT NOTIFIABLE CRIME | 2                                        | 1                                  | 1         | 100.00%  |
| MALICIOUS / NUISANCE COMMS     | 26                                       | 32                                 | -6        | -18.75%  |
| NEIGHBOURS                     | 88                                       | 83                                 | 5         | 6.02%    |
| NOISE                          | 37                                       | 26                                 | 11        | 42.31%   |
| PROSTITUTION RELATED ACTIVITY  | 1                                        | 3                                  | -2        | -66.67%  |
| ROWDY OR INCONSIDERATE BEHAV   | 582                                      | 541                                | 41        | 7.58%    |
| TRESPASS                       | 11                                       | 3                                  | 8         | 266.67%  |
| VEHICLE NUIS & INAPPROP VEH US | 65                                       | 81                                 | -16       | -19.75%  |
| Sum:                           | 865                                      | 815                                | 50        | 6.13%    |