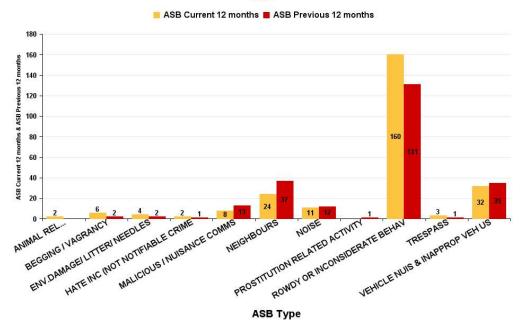

## Northfield

| ASB Type                       | Current 12<br>Months 2016-<br>11 2017-10 | 12<br>Months<br>2015-11<br>2016-10 | +/- Crime | % Change |
|--------------------------------|------------------------------------------|------------------------------------|-----------|----------|
| ANIMAL RELATED INC ANTI-SOCIAL | 2                                        |                                    | 2         | -100.00% |
| BEGGING / VAGRANCY             | 6                                        | 2                                  | 4         | 200.00%  |
| ENV.DAMAGE/ LITTER/ NEEDLES    | 4                                        | 2                                  | 2         | 100.00%  |
| HATE INC (NOT NOTIFIABLE CRIME | 2                                        | 1                                  | 1         | 100.00%  |
| MALICIOUS / NUISANCE COMMS     | 8                                        | 13                                 | -5        | -38.46%  |
| NEIGHBOURS                     | 24                                       | 37                                 | -13       | -35.14%  |
| NOISE                          | 11                                       | 12                                 | -1        | -8.33%   |
| PROSTITUTION RELATED ACTIVITY  |                                          | 1                                  | -1        | -100.00% |
| ROWDY OR INCONSIDERATE BEHAV   | 160                                      | 131                                | 29        | 22.14%   |
| TRESPASS                       | 3                                        | 1                                  | 2         | 200.00%  |
| VEHICLE NUIS & INAPPROP VEH US | 32                                       | 35                                 | -3        | -8.57%   |
| Sum:                           | 252                                      | 235                                | 17        | 7.23%    |