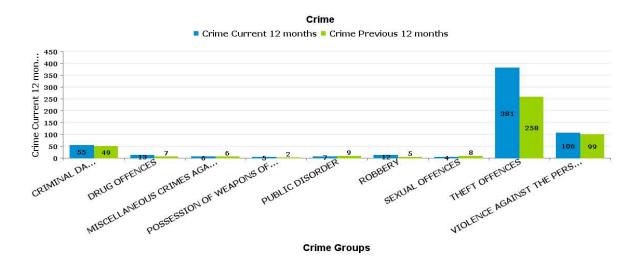

## **NORTHFIELD**

| Crime Group                          | Current 12<br>Months 2016-<br>11 2017-10 | Previous 12<br>Months 2015-<br>11 2016-10 | +/- Crime | % Change | Number of resolved Crimes | Resolved<br>Rate (past<br>12mths) |
|--------------------------------------|------------------------------------------|-------------------------------------------|-----------|----------|---------------------------|-----------------------------------|
| CRIMINAL DAMAGE & ARSON              | 55                                       | 49                                        | 6         | 12.24%   | 6                         | 10.91%                            |
| DRUG OFFENCES                        | 13                                       | 7                                         | 6         | 85.71%   | 9                         | 69.23%                            |
| MISCELLANEOUS CRIMES AGAINST SOCIETY | 6                                        | 6                                         | 0         | 0.00%    | 2                         | 33.33%                            |
| POSSESSION OF WEAPONS OFFENCES       | 5                                        | 2                                         | 3         | 150.00%  | 3                         | 60.00%                            |
| PUBLIC DISORDER                      | 7                                        | 9                                         | -2        | -22.22%  | 1                         | 14.29%                            |
| ROBBERY                              | 12                                       | 5                                         | 7         | 140.00%  | 2                         | 16.67%                            |
| SEXUAL OFFENCES                      | 4                                        | 8                                         | -4        | -50.00%  |                           |                                   |
| THEFT OFFENCES                       | 381                                      | 258                                       | 123       | 47.67%   | 62                        | 16.27%                            |
| VIOLENCE AGAINST THE PERSON          | 106                                      | 99                                        | 7         | 7.07%    | 13                        | 12.26%                            |