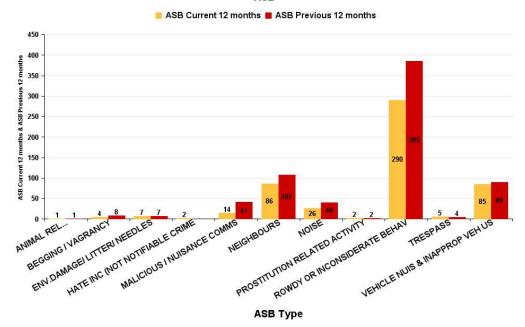

### **All Saints**

| ASB Type                       | Current 12<br>Months 2016-<br>11 2017-10 | 12<br>Months<br>2015-11<br>2016-10 | +/- Crime | % Change |
|--------------------------------|------------------------------------------|------------------------------------|-----------|----------|
| ANIMAL RELATED INC ANTI-SOCIAL | 1                                        | 1                                  | 0         | 0.00%    |
| BEGGING / VAGRANCY             | 4                                        | 8                                  | -4        | -50.00%  |
| ENV.DAMAGE/ LITTER/ NEEDLES    | 7                                        | 7                                  | 0         | 0.00%    |
| HATE INC (NOT NOTIFIABLE CRIME | 2                                        |                                    | 2         | -100.00% |
| MALICIOUS / NUISANCE COMMS     | 14                                       | 41                                 | -27       | -65.85%  |
| NEIGHBOURS                     | 86                                       | 107                                | -21       | -19.63%  |
| NOISE                          | 26                                       | 40                                 | -14       | -35.00%  |
| PROSTITUTION RELATED ACTIVITY  | 2                                        | 2                                  | 0         | 0.00%    |
| ROWDY OR INCONSIDERATE BEHAV   | 290                                      | 385                                | -95       | -24.68%  |
| TRESPASS                       | 5                                        | 4                                  | 1         | 25.00%   |
| VEHICLE NUIS & INAPPROP VEH US | 85                                       | 89                                 | -4        | -4.49%   |
| Sum:                           | 522                                      | 684                                | -162      | -23.68%  |