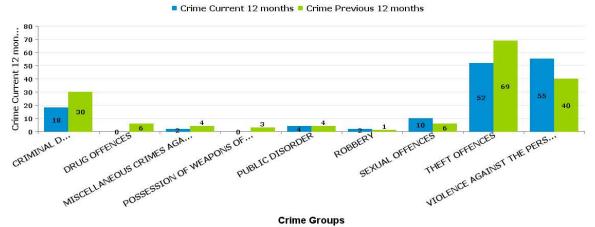

## BRAMBLESIDE

| Crime Group                          | Current 12<br>Months 2016-<br>11 2017-10 | Previous 12<br>Months 2015-<br>11 2016-10 | +/- Crime | % Change | Number of resolved Crimes | Resolved<br>Rate (past<br>12mths) |
|--------------------------------------|------------------------------------------|-------------------------------------------|-----------|----------|---------------------------|-----------------------------------|
| CRIMINAL DAMAGE & ARSON              | 18                                       | 30                                        | -12       | -40.00%  | 5                         | 27.78%                            |
| DRUG OFFENCES                        | 0                                        | 6                                         | -6        | -100.00% |                           |                                   |
| MISCELLANEOUS CRIMES AGAINST SOCIETY | 2                                        | 4                                         | -2        | -50.00%  | 2                         | 100.00%                           |
| POSSESSION OF WEAPONS OFFENCES       | 0                                        | 3                                         | -3        | -100.00% | 1                         |                                   |
| PUBLIC DISORDER                      | 4                                        | 4                                         | 0         | 0.00%    |                           |                                   |
| ROBBERY                              | 2                                        | 1                                         | 1         | 100.00%  | 1                         | 50.00%                            |
| SEXUAL OFFENCES                      | 10                                       | 6                                         | 4         | 66.67%   | 1                         | 10.00%                            |
| THEFT OFFENCES                       | 52                                       | 69                                        | -17       | -24.64%  | 1                         | 1.92%                             |
| VIOLENCE AGAINST THE PERSON          | 55                                       | 40                                        | 15        | 37.50%   | 18                        | 32.73%                            |

# Crime