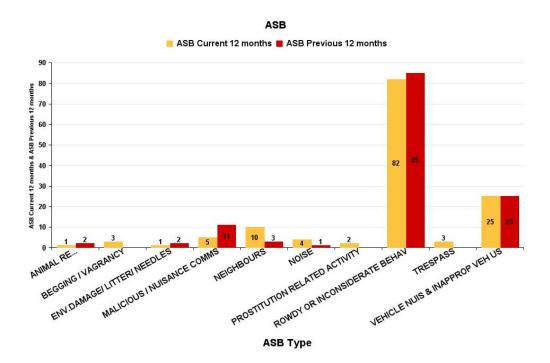

| ASB Type                       | Current 12<br>Months 2016- | 12<br>Months<br>2015-11<br>2016-10 | +/- Crime | % Change |
|--------------------------------|----------------------------|------------------------------------|-----------|----------|
| ANIMAL RELATED INC ANTI-SOCIAL | 1                          | 2                                  | -1        | -50.00%  |
| BEGGING / VAGRANCY             | 3                          |                                    | 3         | -100.00% |
| ENV.DAMAGE/ LITTER/ NEEDLES    | 1                          | 2                                  | -1        | -50.00%  |
| MALICIOUS / NUISANCE COMMS     | 5                          | 11                                 | -6        | -54.55%  |
| NEIGHBOURS                     | 10                         | 3                                  | 7         | 233.33%  |
| NOISE                          | 4                          | 1                                  | 3         | 300.00%  |
| PROSTITUTION RELATED ACTIVITY  | 2                          |                                    | 2         | -100.00% |
| ROWDY OR INCONSIDERATE BEHAV   | 82                         | 85                                 | -3        | -3.53%   |
| TRESPASS                       | 3                          |                                    | 3         | -100.00% |
| VEHICLE NUIS & INAPPROP VEH US | 25                         | 25                                 | 0         | 0.00%    |
| Sum:                           | 136                        | 129                                | 7         | 5.43%    |