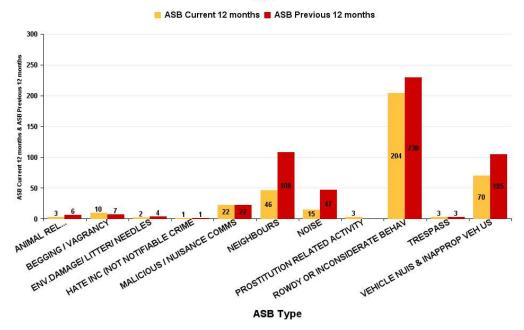

## **St Michaels and Wicksteed**

| ASB Type                       | Current 12<br>Months 2016<br>11 2017-10 | 12<br>Months<br>2015-11<br>2016-10 | +/- Crime | % Change |
|--------------------------------|-----------------------------------------|------------------------------------|-----------|----------|
| ANIMAL RELATED INC ANTI-SOCIAL | 3                                       | 6                                  | -3        | -50.00%  |
| BEGGING / VAGRANCY             | 10                                      | 7                                  | 3         | 42.86%   |
| ENV.DAMAGE/ LITTER/ NEEDLES    | 2                                       | 4                                  | -2        | -50.00%  |
| HATE INC (NOT NOTIFIABLE CRIME | 1                                       | 1                                  | 0         | 0.00%    |
| MALICIOUS / NUISANCE COMMS     | 22                                      | 22                                 | 0         | 0.00%    |
| NEIGHBOURS                     | 46                                      | 108                                | -62       | -57.41%  |
| NOISE                          | 15                                      | 47                                 | -32       | -68.09%  |
| PROSTITUTION RELATED ACTIVITY  | 3                                       |                                    | 3         | -100.00% |
| ROWDY OR INCONSIDERATE BEHAV   | 204                                     | 230                                | -26       | -11.30%  |
| TRESPASS                       | 3                                       | 3                                  | 0         | 0.00%    |
| VEHICLE NUIS & INAPPROP VEH US | 70                                      | 105                                | -35       | -33.33%  |
| Sum:                           | 379                                     | 533                                | -154      | -28.89%  |