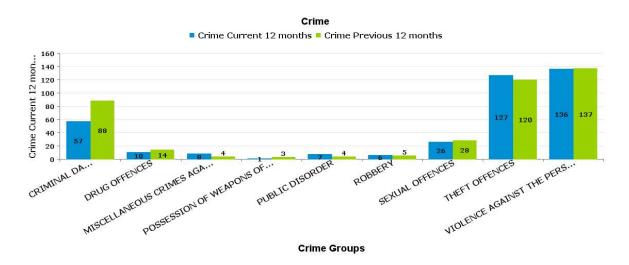

## **PIPERS HILL**

| Crime Group                          | Current 12<br>Months 2016-<br>11 2017-10 | Previous 12<br>Months 2015-<br>11 2016-10 | +/- Crime | % Change | Number of resolved Crimes | Resolved<br>Rate (past<br>12mths) |
|--------------------------------------|------------------------------------------|-------------------------------------------|-----------|----------|---------------------------|-----------------------------------|
| CRIMINAL DAMAGE & ARSON              | 57                                       | 88                                        | -31       | -35.23%  | 7                         | 12.28%                            |
| DRUG OFFENCES                        | 10                                       | 14                                        | -4        | -28.57%  | 7                         | 70.00%                            |
| MISCELLANEOUS CRIMES AGAINST SOCIETY | 8                                        | 4                                         | 4         | 100.00%  | 4                         | 50.00%                            |
| POSSESSION OF WEAPONS OFFENCES       | 1                                        | 3                                         | -2        | -66.67%  | 1                         | 100.00%                           |
| PUBLIC DISORDER                      | 7                                        | 4                                         | 3         | 75.00%   | 2                         | 28.57%                            |
| ROBBERY                              | 6                                        | 5                                         | 1         | 20.00%   | 4                         | 66.67%                            |
| SEXUAL OFFENCES                      | 26                                       | 28                                        | -2        | -7.14%   | 1                         | 3.85%                             |
| THEFT OFFENCES                       | 127                                      | 120                                       | 7         | 5.83%    | 10                        | 7.87%                             |
| VIOLENCE AGAINST THE PERSON          | 136                                      | 137                                       | -1        | -0.73%   | 18                        | 13.24%                            |