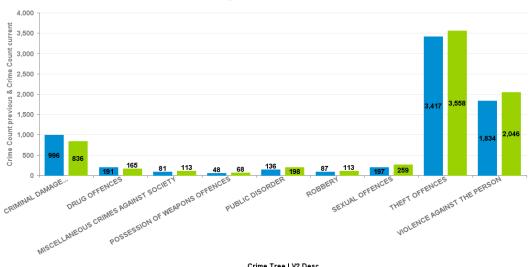

# **KETTERING BOROUGH**

| Crime Group                          | Current 12<br>Months 2016-<br>11 2017-10 | Previous 12<br>Months 2015-<br>11 2016-10 | +/- Crime | % Change | Number of resolved Crimes | Resolved<br>Rate (past<br>12mths) |
|--------------------------------------|------------------------------------------|-------------------------------------------|-----------|----------|---------------------------|-----------------------------------|
| CRIMINAL DAMAGE & ARSON              | 836                                      | 996                                       | -160      | -16.06%  | 114                       | 13.64%                            |
| DRUG OFFENCES                        | 165                                      | 191                                       | -26       | -13.61%  | 133                       | 80.61%                            |
| MISCELLANEOUS CRIMES AGAINST SOCIETY | 113                                      | 81                                        | 32        | 39.51%   | 38                        | 33.63%                            |
| POSSESSION OF WEAPONS OFFENCES       | 68                                       | 48                                        | 20        | 41.67%   | 41                        | 60.29%                            |
| PUBLIC DISORDER                      | 198                                      | 136                                       | 62        | 45.59%   | 67                        | 33.84%                            |
| ROBBERY                              | 113                                      | 87                                        | 26        | 29.89%   | 33                        | 29.20%                            |
| SEXUAL OFFENCES                      | 259                                      | 197                                       | 62        | 31.47%   | 25                        | 9.65%                             |
| THEFT OFFENCES                       | 3558                                     | 3417                                      | 141       | 4.13%    | 415                       | 11.66%                            |
| VIOLENCE AGAINST THE PERSON          | 2046                                     | 1834                                      | 212       | 11.56%   | 417                       | 20.38%                            |

#### All Crime

■ Crime Count previous ■ Crime Count current

Crime Tree LV2 Desc

rth Webi 4.1 Report OFFICIAL Dated: 01 Nov 2017 18:17