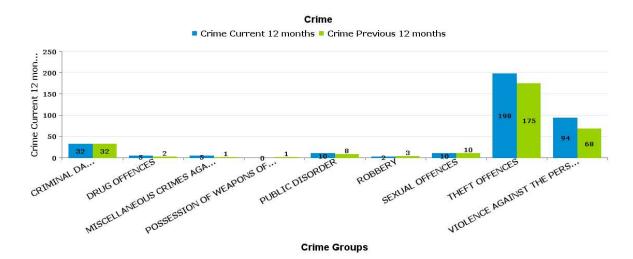

## **ST PETERS**

| Crime Group                          | Current 12<br>Months 2016-<br>11 2017-10 | Previous 12<br>Months 2015-<br>11 2016-10 | +/- Crime | % Change | Number of resolved Crimes | Resolved<br>Rate (past<br>12mths) |
|--------------------------------------|------------------------------------------|-------------------------------------------|-----------|----------|---------------------------|-----------------------------------|
| CRIMINAL DAMAGE & ARSON              | 32                                       | 32                                        | 0         | 0.00%    | 7                         | 21.88%                            |
| DRUG OFFENCES                        | 5                                        | 2                                         | 3         | 150.00%  | 2                         | 40.00%                            |
| MISCELLANEOUS CRIMES AGAINST SOCIETY | 5                                        | 1                                         | 4         | 400.00%  | 3                         | 60.00%                            |
| POSSESSION OF WEAPONS OFFENCES       | 0                                        | 1                                         | -1        | -100.00% |                           |                                   |
| PUBLIC DISORDER                      | 10                                       | 8                                         | 2         | 25.00%   | 2                         | 20.00%                            |
| ROBBERY                              | 2                                        | 3                                         | -1        | -33.33%  |                           |                                   |
| SEXUAL OFFENCES                      | 10                                       | 10                                        | 0         | 0.00%    | 3                         | 30.00%                            |
| THEFT OFFENCES                       | 198                                      | 175                                       | 23        | 13.14%   | 12                        | 6.06%                             |
| VIOLENCE AGAINST THE PERSON          | 94                                       | 68                                        | 26        | 38.24%   | 33                        | 35.11%                            |