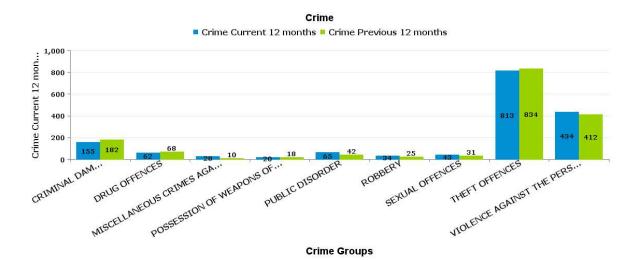

## WILLIAM KNIBB

| Crime Group                          | Current 12<br>Months 2016-<br>11 2017-10 | Previous 12<br>Months 2015-<br>11 2016-10 | +/- Crime | % Change | Number of resolved Crimes | Resolved<br>Rate (past<br>12mths) |
|--------------------------------------|------------------------------------------|-------------------------------------------|-----------|----------|---------------------------|-----------------------------------|
| CRIMINAL DAMAGE & ARSON              | 155                                      | 182                                       | -27       | -14.84%  | 34                        | 21.94%                            |
| DRUG OFFENCES                        | 62                                       | 68                                        | -6        | -8.82%   | 56                        | 90.32%                            |
| MISCELLANEOUS CRIMES AGAINST SOCIETY | 28                                       | 10                                        | 18        | 180.00%  | 9                         | 32.14%                            |
| POSSESSION OF WEAPONS OFFENCES       | 20                                       | 18                                        | 2         | 11.11%   | 19                        | 95.00%                            |
| PUBLIC DISORDER                      | 65                                       | 42                                        | 23        | 54.76%   | 30                        | 46.15%                            |
| ROBBERY                              | 34                                       | 25                                        | 9         | 36.00%   | 10                        | 29.41%                            |
| SEXUAL OFFENCES                      | 43                                       | 31                                        | 12        | 38.71%   | 4                         | 9.30%                             |
| THEFT OFFENCES                       | 813                                      | 834                                       | -21       | -2.52%   | 152                       | 18.70%                            |
| VIOLENCE AGAINST THE PERSON          | 434                                      | 412                                       | 22        | 5.34%    | 111                       | 25.58%                            |