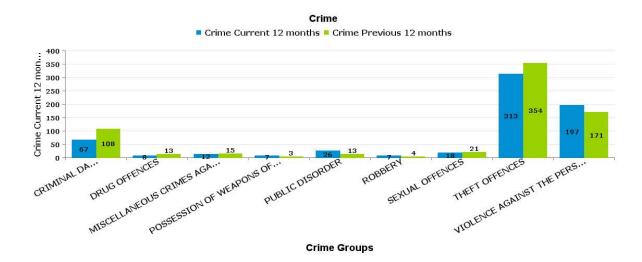

## ST MICHAELS AND WICKSTEED

| Crime Group                          | Current 12<br>Months 2016-<br>11 2017-10 | Previous 12<br>Months 2015-<br>11 2016-10 | +/- Crime | % Change | Number of resolved Crimes | Resolved<br>Rate (past<br>12mths) |
|--------------------------------------|------------------------------------------|-------------------------------------------|-----------|----------|---------------------------|-----------------------------------|
| CRIMINAL DAMAGE & ARSON              | 67                                       | 108                                       | -41       | -37.96%  | 3                         | 4.48%                             |
| DRUG OFFENCES                        | 8                                        | 13                                        | -5        | -38.46%  | 9                         | 112.50%                           |
| MISCELLANEOUS CRIMES AGAINST SOCIETY | 12                                       | 15                                        | -3        | -20.00%  | 4                         | 33.33%                            |
| POSSESSION OF WEAPONS OFFENCES       | 7                                        | 3                                         | 4         | 133.33%  | 4                         | 57.14%                            |
| PUBLIC DISORDER                      | 26                                       | 13                                        | 13        | 100.00%  | 11                        | 42.31%                            |
| ROBBERY                              | 7                                        | 4                                         | 3         | 75.00%   | 3                         | 42.86%                            |
| SEXUAL OFFENCES                      | 18                                       | 21                                        | -3        | -14.29%  | 5                         | 27.78%                            |
| THEFT OFFENCES                       | 313                                      | 354                                       | -41       | -11.58%  | 28                        | 8.95%                             |
| VIOLENCE AGAINST THE PERSON          | 197                                      | 171                                       | 26        | 15.20%   | 34                        | 17.26%                            |