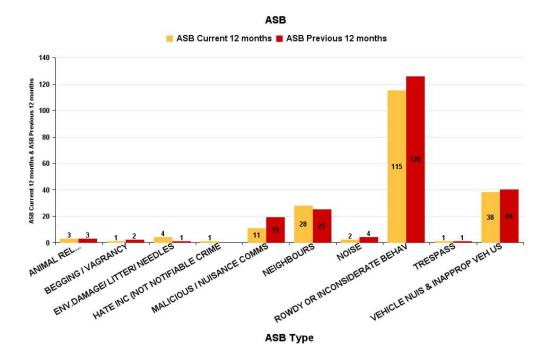

| ASB Type                       | Current 12<br>Months 2016- | 12<br>Months<br>2015-11<br>2016-10 | +/- Crime | % Change |
|--------------------------------|----------------------------|------------------------------------|-----------|----------|
| ANIMAL RELATED INC ANTI-SOCIAL | 3                          | 3                                  | 0         | 0.00%    |
| BEGGING / VAGRANCY             | 1                          | 2                                  | -1        | -50.00%  |
| ENV. DAMAGE/ LITTER/ NEEDLES   | 4                          | 1                                  | 3         | 300.00%  |
| HATE INC (NOT NOTIFIABLE CRIME | 1                          |                                    | 1         | -100.00% |
| MALICIOUS / NUISANCE COMMS     | 11                         | 19                                 | -8        | -42.11%  |
| NEIGHBOURS                     | 28                         | 25                                 | 3         | 12.00%   |
| NOISE                          | 2                          | 4                                  | -2        | -50.00%  |
| ROWDY OR INCONSIDERATE BEHAV   | 115                        | 126                                | -11       | -8.73%   |
| TRESPASS                       | 1                          | 1                                  | 0         | 0.00%    |
| VEHICLE NUIS & INAPPROP VEH US | 38                         | 40                                 | -2        | -5.00%   |
| Sum:                           | 204                        | 221                                | -17       | -7.69%   |