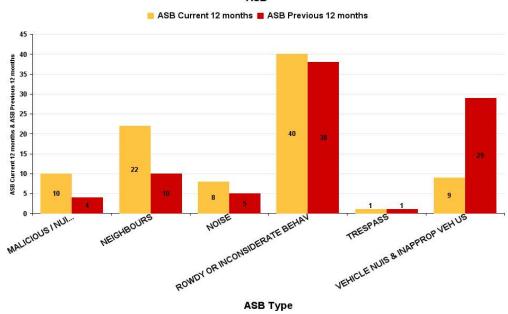

## **Brambleside**

| ASB Type                       | Current 12<br>Months 2016- | 12<br>Months<br>2015-11<br>2016-10 | +/- Crime | % Change |
|--------------------------------|----------------------------|------------------------------------|-----------|----------|
| MALICIOUS / NUISANCE COMMS     | 10                         | 4                                  | 6         | 150.00%  |
| NEIGHBOURS                     | 22                         | 10                                 | 12        | 120.00%  |
| NOISE                          | 8                          | 5                                  | 3         | 60.00%   |
| ROWDY OR INCONSIDERATE BEHAV   | 40                         | 38                                 | 2         | 5.26%    |
| TRESPASS                       | 1                          | 1                                  | 0         | 0.00%    |
| VEHICLE NUIS & INAPPROP VEH US | 9                          | 29                                 | -20       | -68.97%  |
| Sum:                           | 90                         | 87                                 | 3         | 3.45%    |