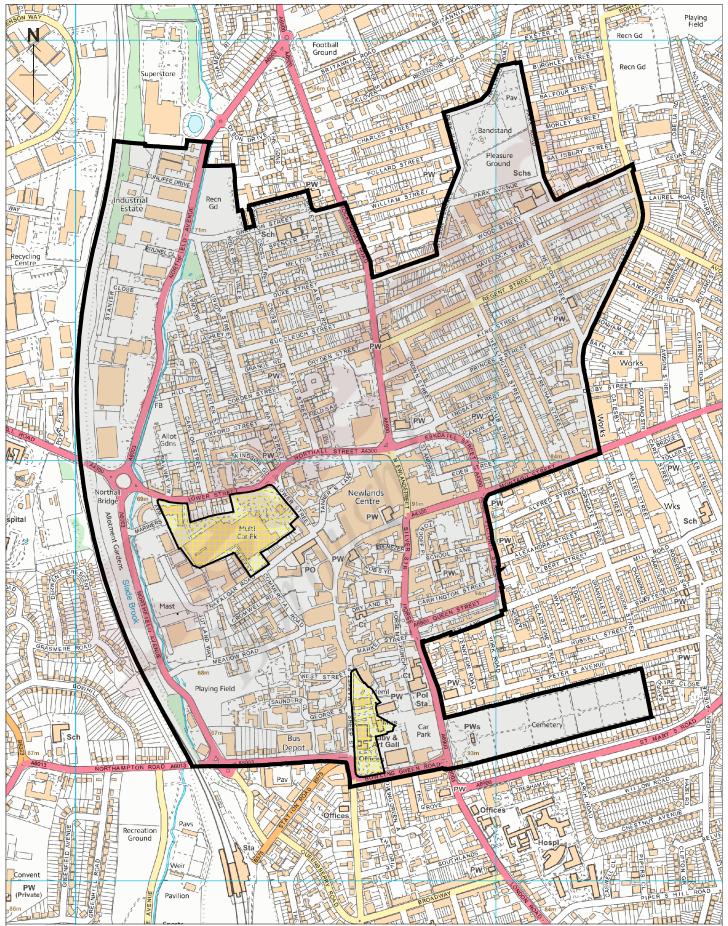

## Title: Kettering Public Spaces Protection Order

Any person is prohibited from, at any time, using a skateboard, bicycle and scooters within that part of the Prohibited Area shown hatched in yellow on the plan.

Drawn by: KBC