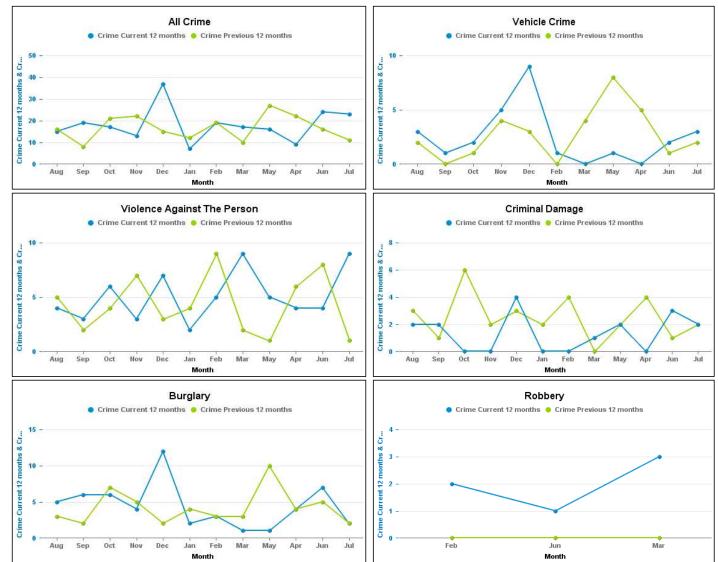

# BARTON

| Crime Group                          | Current 12<br>Months 2016-<br>08 2017-07 | Previous 12<br>Months 2015-<br>08 2016-07 | +/- Crime | % Change | Number of<br>resolved Crimes | Resolved<br>Rate (past<br>12mths) |
|--------------------------------------|------------------------------------------|-------------------------------------------|-----------|----------|------------------------------|-----------------------------------|
| CRIMINAL DAMAGE & ARSON              | 18                                       | 31                                        | -13       | -41.94%  | 3                            | 16.67%                            |
| DRUG OFFENCES                        | 1                                        | 5                                         | -4        | -80.00%  | 2                            | 200.00%                           |
| MISCELLANEOUS CRIMES AGAINST SOCIETY | 2                                        | 1                                         | 1         | 100.00%  | 1                            | 50.00%                            |
| POSSESSION OF WEAPONS OFFENCES       | 1                                        | 0                                         | 1         | -100.00% |                              |                                   |
| PUBLIC DISORDER                      | 3                                        | 1                                         | 2         | 200.00%  | 1                            | 33.33%                            |
| ROBBERY                              | 6                                        | 0                                         | 6         | -100.00% |                              |                                   |
| SEXUAL OFFENCES                      | 11                                       | 4                                         | 7         | 175.00%  | 1                            | 9.09%                             |
| THEFT OFFENCES                       | 113                                      | 105                                       | 8         | 7.62%    | 11                           | 9.73%                             |
| VIOLENCE AGAINST THE PERSON          | 61                                       | 52                                        | 9         | 17.31%   | 27                           | 44.26%                            |

Crime