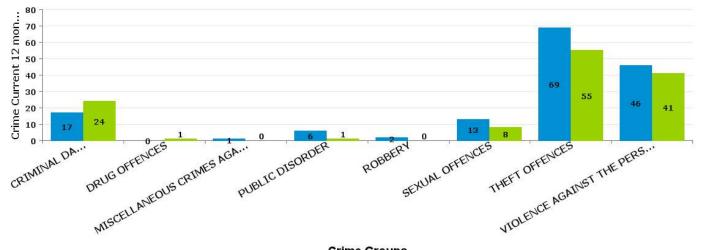

### DESBOROUGH ST GILES

| Crime Group                          | Current 12<br>Months 2016-<br>08 2017-07 | Previous 12<br>Months 2015-<br>08 2016-07 | +/- Crime | % Change | Number of<br>resolved Crimes | Resolved<br>Rate (past<br>12mths) |
|--------------------------------------|------------------------------------------|-------------------------------------------|-----------|----------|------------------------------|-----------------------------------|
| CRIMINAL DAMAGE & ARSON              | 17                                       | 24                                        | -7        | -29.17%  | 1                            | 5.88%                             |
| DRUG OFFENCES                        | 0                                        | 1                                         | -1        | -100.00% |                              |                                   |
| MISCELLANEOUS CRIMES AGAINST SOCIETY | 1                                        | 0                                         | 1         | -100.00% | 1                            | 100.00%                           |
| PUBLIC DISORDER                      | 6                                        | 1                                         | 5         | 500.00%  | 1                            | 16.67%                            |
| ROBBERY                              | 2                                        | 0                                         | 2         | -100.00% |                              |                                   |
| SEXUAL OFFENCES                      | 13                                       | 8                                         | 5         | 62.50%   |                              |                                   |
| THEFT OFFENCES                       | 69                                       | 55                                        | 14        | 25.45%   | 2                            | 2.90%                             |
| VIOLENCE AGAINST THE PERSON          | 46                                       | 41                                        | 5         | 12.20%   | 8                            | 17.39%                            |

Crime
Crime Current 12 months Crime Previous 12 months

Crime Groups