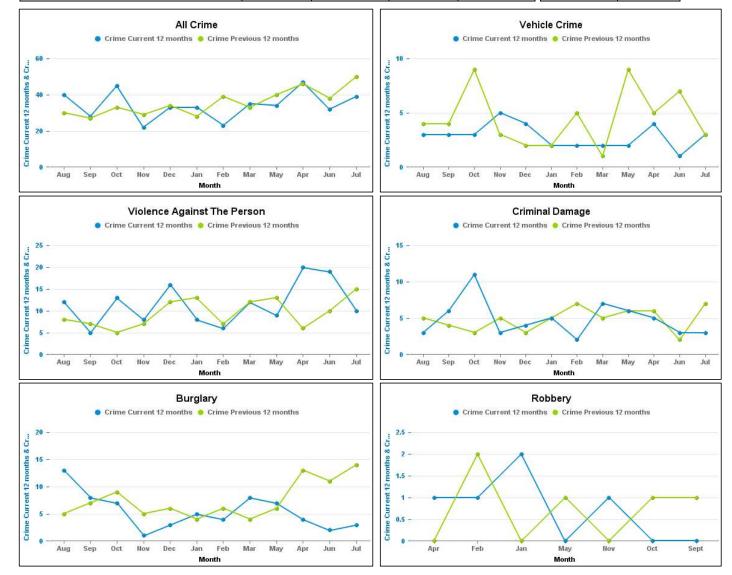

# **BURTON LATIMER**

| Crime Group                          | Current 12<br>Months 2016-<br>08 2017-07 | Previous 12<br>Months 2015-<br>08 2016-07 | +/- Crime | % Change | Number of<br>resolved Crimes | Resolved<br>Rate (past<br>12mths) |
|--------------------------------------|------------------------------------------|-------------------------------------------|-----------|----------|------------------------------|-----------------------------------|
| CRIMINAL DAMAGE & ARSON              | 58                                       | 62                                        | -4        | -6.45%   | 8                            | 13.79%                            |
| DRUG OFFENCES                        | 5                                        | 5                                         | 0         | 0.00%    | 3                            | 60.00%                            |
| MISCELLANEOUS CRIMES AGAINST SOCIETY | 4                                        | 3                                         | 1         | 33.33%   |                              |                                   |
| POSSESSION OF WEAPONS OFFENCES       | 2                                        | 1                                         | 1         | 100.00%  | 1                            | 50.00%                            |
| PUBLIC DISORDER                      | 6                                        | 3                                         | 3         | 100.00%  | 1                            | 16.67%                            |
| ROBBERY                              | 5                                        | 5                                         | 0         | 0.00%    | 1                            | 20.00%                            |
| SEXUAL OFFENCES                      | 12                                       | 12                                        | 0         | 0.00%    |                              |                                   |
| THEFT OFFENCES                       | 181                                      | 221                                       | -40       | -18.10%  | 26                           | 14.36%                            |
| VIOLENCE AGAINST THE PERSON          | 138                                      | 115                                       | 23        | 20.00%   | 28                           | 20.29%                            |

Crime Crime Current 12 months

Crime Groups