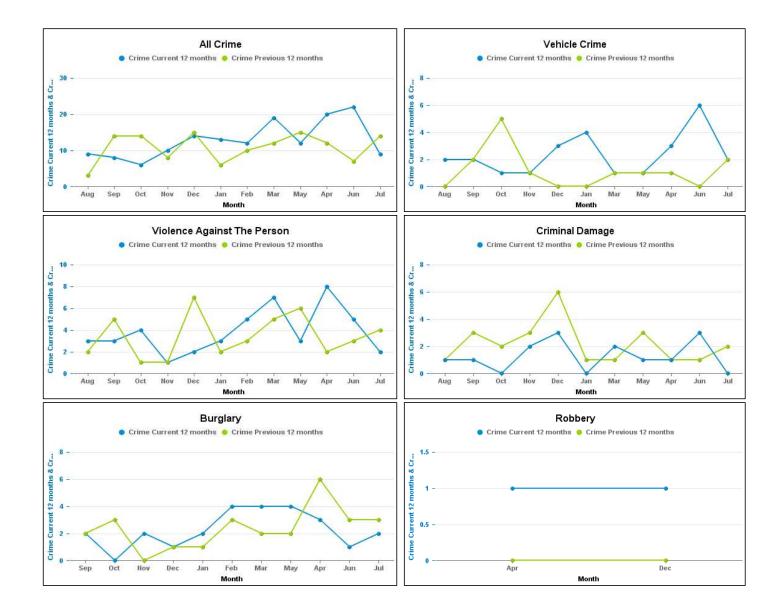

| 0                                         | 2         | -100.00% |                              |                                   |
| SEXUAL OFFENCES                      | 13                                       | 8                                         | 5         | 62.50%   |                              |                                   |
| THEFT OFFENCES                       | 69                                       | 55                                        | 14        | 25.45%   | 2                            | 2.90%                             |
| VIOLENCE AGAINST THE PERSON          | 46                                       | 41                                        | 5         | 12.20%   | 8                            | 17.39%                            |



Crime
Crime Current 12 months Crime Previous 12 months



Crime Groups

### ROTHWELL

| Crime Group                          | Current 12<br>Months 2016-<br>08 2017-07 | Previous 12<br>Months 2015-<br>08 2016-07 | +/- Crime | % Change | Number of<br>resolved Crimes | Resolved<br>Rate (past<br>12mths) |
|--------------------------------------|------------------------------------------|-------------------------------------------|-----------|----------|------------------------------|-----------------------------------|
| CRIMINAL DAMAGE & ARSON              | 67                                       | 84                                        | -17       | -20.24%  | 5                            | 7.46%                             |
| DRUG OFFENCES                        | 13