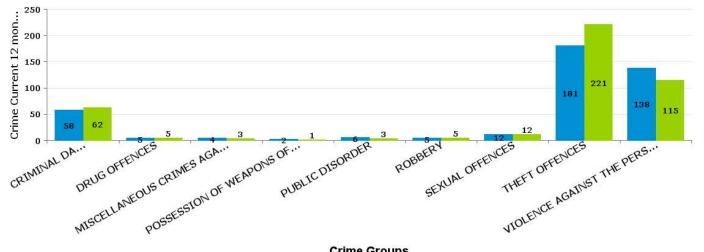

# **BURTON LATIMER**

| Crime Group                          | Current 12<br>Months 2016-<br>08 2017-07 | Previous 12<br>Months 2015-<br>08 2016-07 | +/- Crime | % Change | Number of<br>resolved Crimes | Resolved<br>Rate (past<br>12mths) |
|--------------------------------------|------------------------------------------|-------------------------------------------|-----------|----------|------------------------------|-----------------------------------|
| CRIMINAL DAMAGE & ARSON              | 58                                       | 62                                        | -4        | -6.45%   | 8                            | 13.79%                            |
| DRUG OFFENCES                        | 5                                        | 5                                         | 0         | 0.00%    | 3                            | 60.00%                            |
| MISCELLANEOUS CRIMES AGAINST SOCIETY | 4                                        | 3                                         | 1         | 33.33%   |                              |                                   |
| POSSESSION OF WEAPONS OFFENCES       | 2                                        | 1                                         | 1         | 100.00%  | 1                            | 50.00%                            |
| PUBLIC DISORDER                      | 6                                        | 3                                         | 3         | 100.00%  | 1                            | 16.67%                            |
| ROBBERY                              | 5                                        | 5                                         | 0         | 0.00%    | 1                            | 20.00%                            |
| SEXUAL OFFENCES                      | 12                                       | 12                                        | 0         | 0.00%    |                              |                                   |
| THEFT OFFENCES                       | 181                                      | 221                                       | -40       | -18.10%  | 26                           | 14.36%                            |
| VIOLENCE AGAINST THE PERSON          | 138                                      | 115                                       | 23        | 20.00%   | 28                           | 20.29%                            |