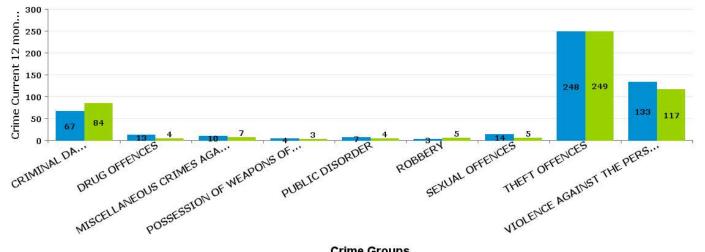

### ROTHWELL

| Crime Group                          | Current 12<br>Months 2016-<br>08 2017-07 | Previous 12<br>Months 2015-<br>08 2016-07 | +/- Crime | % Change | Number of<br>resolved Crimes | Resolved<br>Rate (past<br>12mths) |
|--------------------------------------|------------------------------------------|-------------------------------------------|-----------|----------|------------------------------|-----------------------------------|
| CRIMINAL DAMAGE & ARSON              | 67                                       | 84                                        | -17       | -20.24%  | 5                            | 7.46%                             |
| DRUG OFFENCES                        | 13                                       | 4                                         | 9         | 225.00%  | 11                           | 84.62%                            |
| MISCELLANEOUS CRIMES AGAINST SOCIETY | 10                                       | 7                                         | 3         | 42.86%   | 2                            | 20.00%                            |
| POSSESSION OF WEAPONS OFFENCES       | 4                                        | 3                                         | 1         | 33.33%   | 3                            | 75.00%                            |
| PUBLIC DISORDER                      | 7                                        | 4                                         | 3         | 75.00%   | 1                            | 14.29%                            |
| ROBBERY                              | 3                                        | 5                                         | -2        | -40.00%  | 2                            | 66.67%                            |
| SEXUAL OFFENCES                      | 14                                       | 5                                         | 9         | 180.00%  | 1                            | 7.14%                             |
| THEFT OFFENCES                       | 248                                      | 249                                       | -1        | -0.40%   | 17                           | 6.85%                             |
| VIOLENCE AGAINST THE PERSON          | 133                                      | 117                                       | 16        | 13.68%   | 25                           | 18.80%                            |