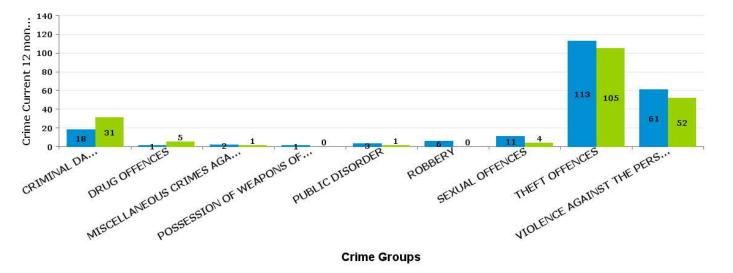

# BARTON

| Crime Group                          | Current 12<br>Months 2016-<br>08 2017-07 | Previous 12<br>Months 2015-<br>08 2016-07 | +/- Crime | % Change | Number of<br>resolved Crimes | Resolved<br>Rate (past<br>12mths) |
|--------------------------------------|------------------------------------------|-------------------------------------------|-----------|----------|------------------------------|-----------------------------------|
| CRIMINAL DAMAGE & ARSON              | 18                                       | 31                                        | -13       | -41.94%  | 3                            | 16.67%                            |
| DRUG OFFENCES                        | 1                                        | 5                                         | -4        | -80.00%  | 2                            | 200.00%                           |
| MISCELLANEOUS CRIMES AGAINST SOCIETY | 2                                        | 1                                         | 1         | 100.00%  | 1                            | 50.00%                            |
| POSSESSION OF WEAPONS OFFENCES       | 1                                        | 0                                         | 1         | -100.00% |                              |                                   |
| PUBLIC DISORDER                      | 3                                        | 1                                         | 2         | 200.00%  | 1                            | 33.33%                            |
| ROBBERY                              | 6                                        | 0                                         | 6         | -100.00% |                              |                                   |
| SEXUAL OFFENCES                      | 11                                       | 4                                         | 7         | 175.00%  | 1                            | 9.09%                             |
| THEFT OFFENCES                       | 113                                      | 105                                       | 8         | 7.62%    | 11                           | 9.73%                             |
| VIOLENCE AGAINST THE PERSON          | 61                                       | 52                                        | 9         | 17.31%   | 27                           | 44.26%                            |