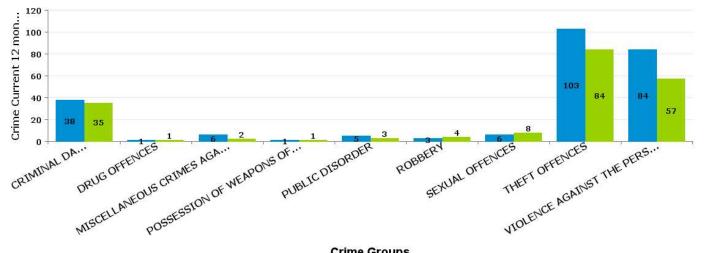

#### DESBOROUGH LOATLAND

| Crime Group                          | Current 12<br>Months 2016-<br>08 2017-07 | Previous 12<br>Months 2015-<br>08 2016-07 | +/- Crime | % Change | Number of<br>resolved Crimes | Resolved<br>Rate (past<br>12mths) |
|--------------------------------------|------------------------------------------|-------------------------------------------|-----------|----------|------------------------------|-----------------------------------|
| CRIMINAL DAMAGE & ARSON              | 38                                       | 35                                        | 3         | 8.57%    | 5                            | 13.16%                            |
| DRUG OFFENCES                        | 1                                        | 1                                         | 0         | 0.00%    | 2                            | 200.00%                           |
| MISCELLANEOUS CRIMES AGAINST SOCIETY | 6                                        | 2                                         | 4         | 200.00%  |                              |                                   |
| POSSESSION OF WEAPONS OFFENCES       | 1                                        | 1                                         | 0         | 0.00%    |                              |                                   |
| PUBLIC DISORDER                      | 5                                        | 3                                         | 2         | 66.67%   | 2                            | 40.00%                            |
| ROBBERY                              | 3                                        | 4                                         | -1        | -25.00%  |                              |                                   |
| SEXUAL OFFENCES                      | 6                                        | 8                                         | -2        | -25.00%  | 3                            | 50.00%                            |
| THEFT OFFENCES                       | 103                                      | 84                                        | 19        | 22.62%   | 2                            | 1.94%                             |
| VIOLENCE AGAINST THE PERSON          | 84                                       | 57                                        | 27        | 47.37%   | 15                           | 17.86%                            |

Crime Crime Current 12 months

Crime Groups