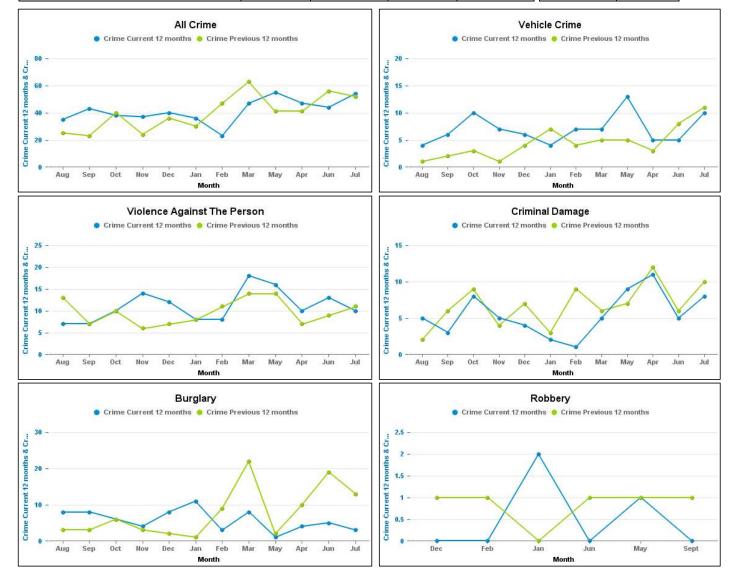

### ROTHWELL

| Crime Group                          | Current 12<br>Months 2016-<br>08 2017-07 | Previous 12<br>Months 2015-<br>08 2016-07 | +/- Crime | % Change | Number of<br>resolved Crimes | Resolved<br>Rate (past<br>12mths) |
|--------------------------------------|------------------------------------------|-------------------------------------------|-----------|----------|------------------------------|-----------------------------------|
| CRIMINAL DAMAGE & ARSON              | 67                                       | 84                                        | -17       | -20.24%  | 5                            | 7.46%                             |
| DRUG OFFENCES                        | 13                                       | 4                                         | 9         | 225.00%  | 11                           | 84.62%                            |
| MISCELLANEOUS CRIMES AGAINST SOCIETY | 10                                       | 7                                         | 3         | 42.86%   | 2                            | 20.00%                            |
| POSSESSION OF WEAPONS OFFENCES       | 4                                        | 3                                         | 1         | 33.33%   | 3                            | 75.00%                            |
| PUBLIC DISORDER                      | 7                                        | 4                                         | 3         | 75.00%   | 1                            | 14.29%                            |
| ROBBERY                              | 3                                        | 5                                         | -2        | -40.00%  | 2                            | 66.67%                            |
| SEXUAL OFFENCES                      | 14                                       | 5                                         | 9         | 180.00%  | 1                            | 7.14%                             |
| THEFT OFFENCES                       | 248                                      | 249                                       | -1        | -0.40%   | 17                           | 6.85%                             |
| VIOLENCE AGAINST THE PERSON          | 133                                      | 117                                       | 16        | 13.68%   | 25                           | 18.80%                            |