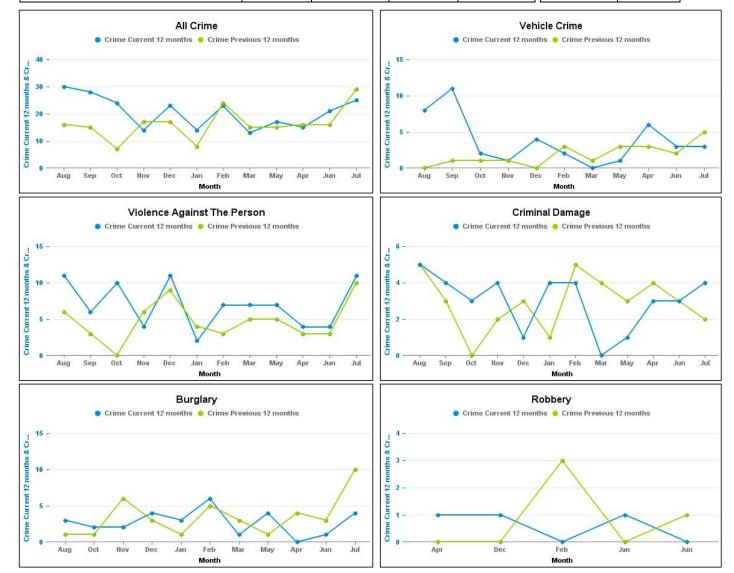

| 4                                         | -1        | -25.00%  |                              |                                   |
| SEXUAL OFFENCES                      | 6                                        | 8                                         | -2        | -25.00%  | 3                            | 50.00%                            |
| THEFT OFFENCES                       | 103                                      | 84                                        | 19        | 22.62%   | 2                            | 1.94%                             |
| VIOLENCE AGAINST THE PERSON          | 84                                       | 57                                        | 27        | 47.37%   | 15                           | 17.86%                            |



Crime Crime Current 12 months



Crime Groups

### DESBOROUGH ST GILES

| Crime Group                          | Current 12<br>Months 2016-<br>08 2017-07 | Previous 12<br>Months 2015-<br>08 2016-07 | +/- Crime | % Change | Number of<br>resolved Crimes | Resolved<br>Rate (past<br>12mths) |
|--------------------------------------|------------------------------------------|-------------------------------------------|-----------|----------|------------------------------|-----------------------------------|
| CRIMINAL DAMAGE & ARSON              | 17                                       | 24                                        | -7        | -29.17%  | 1                            | 5.88%                             |
| DRUG OFFENCES                        | 0