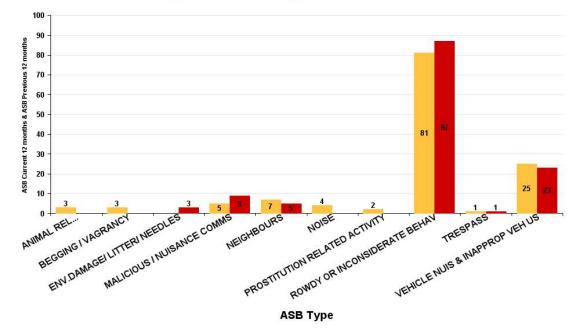

#### **St Peters**

| ASB Type                       | Current 12<br>Months 2016-<br>08 2017-07 | Previous<br>12<br>Months<br>2015-08<br>2016-07 | +/- Crime | % Change |
|--------------------------------|------------------------------------------|------------------------------------------------|-----------|----------|
| ANIMAL RELATED INC ANTI-SOCIAL | 3                                        |                                                | 3         | -100.00% |
| BEGGING / VAGRANCY             | 3                                        |                                                | 3         | -100.00% |
| ENV.DAMAGE/ LITTER/ NEEDLES    |                                          | 3                                              | -3        | -100.00% |
| MALICIOUS / NUISANCE COMMS     | 5                                        | 9                                              | -4        | -44.44%  |
| NEIGHBOURS                     | 7                                        | 5                                              | 2         | 40.00%   |
| NOISE                          | 4                                        |                                                | 4         | -100.00% |
| PROSTITUTION RELATED ACTIVITY  | 2                                        |                                                | 2         | -100.00% |
| ROWDY OR INCONSIDERATE BEHAV   | 81                                       | 87                                             | -6        | -6.90%   |
| TRESPASS                       | 1                                        | 1                                              | 0         | 0.00%    |
| VEHICLE NUIS & INAPPROP VEH US | 25                                       | 23                                             | 2         | 8.70%    |
| Sum:                           | 131                                      | 128                                            | 3         | 2.34%    |