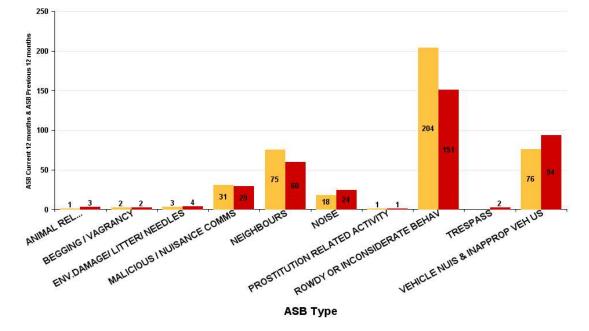

| ASB Type                       | Current 12<br>Months 2016-<br>08 2017-07 | Previous<br>12<br>Months<br>2015-08<br>2016-07 | +/- Crime | % Change |
|--------------------------------|------------------------------------------|------------------------------------------------|-----------|----------|
| ANIMAL RELATED INC ANTI-SOCIAL | 1                                        | 3                                              | -2        | -66.67%  |
| BEGGING / VAGRANCY             | 2                                        | 2                                              | 0         | 0.00%    |
| ENV.DAMAGE/ LITTER/ NEEDLES    | 3                                        | 4                                              | -1        | -25.00%  |
| MALICIOUS / NUISANCE COMMS     | 31                                       | 29                                             | 2         | 6.90%    |
| NEIGHBOURS                     | 75                                       | 60                                             | 15        | 25.00%   |
| NOISE                          | 18                                       | 24                                             | -6        | -25.00%  |
| PROSTITUTION RELATED ACTIVITY  | 1                                        | 1                                              | 0         | 0.00%    |
| ROWDY OR INCONSIDERATE BEHAV   | 204                                      | 151                                            | 53        | 35.10%   |
| TRESPASS                       |                                          | 2                                              | -2        | -100.00% |
| VEHICLE NUIS & INAPPROP VEH US | 76                                       | 94                                             | -18       | -19.15%  |
| Sum:                           | 411                                      | 370                                            | 41        | 11.08%   |

### **Avondale Grange**

ASB