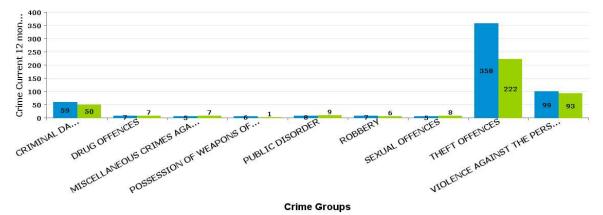

#### NORTHFIELD

| Crime Group                             | Current 12<br>Months 2016-<br>08 2017-07 | Previous 12<br>Months 2015-<br>08 2016-07 | +/- Crime | % Change | Number of<br>resolved Crimes | Resolved<br>Rate (past<br>12mths) |
|-----------------------------------------|------------------------------------------|-------------------------------------------|-----------|----------|------------------------------|-----------------------------------|
| CRIMINAL DAMAGE & ARSON                 | 59                                       | 50                                        | 9         | 18.00%   | 4                            | 6.78%                             |
| DRUG OFFENCES                           | 7                                        | 7                                         | 0         | 0.00%    | 7                            | 100.00%                           |
| MISCELLANEOUS CRIMES AGAINST<br>SOCIETY | 5                                        | 7                                         | -2        | -28.57%  | 1                            | 20.00%                            |
| POSSESSION OF WEAPONS OFFENCES          | 6                                        | 1                                         | 5         | 500.00%  | 4                            | 66.67%                            |
| PUBLIC DISORDER                         | 8                                        | 9                                         | -1        | -11.11%  | 1                            | 12.50%                            |
| ROBBERY                                 | 7                                        | 6                                         | 1         | 16.67%   | 2                            | 28.57%                            |
| SEXUAL OFFENCES                         | 5                                        | 8                                         | -3        | -37.50%  |                              |                                   |
| THEFT OFFENCES                          | 358                                      | 222                                       | 136       | 61.26%   | 55                           | 15.36%                            |
| VIOLENCE AGAINST THE PERSON             | 99                                       | 93                                        | 6         | 6.45%    | 19                           | 19.19%                            |

Crime
Crime Current 12 months Crime Previous 12 months