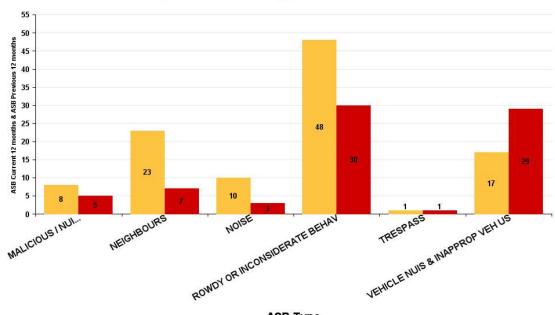

### **Brambleside**

| ASB Type                       | Current 12<br>Months 2016-<br>08 2017-07 | 12<br>Months<br>2015-08<br>2016-07 | +/- Crime | % Change |
|--------------------------------|------------------------------------------|------------------------------------|-----------|----------|
| MALICIOUS / NUISANCE COMMS     | 8                                        | 5                                  | 3         | 60.00%   |
| NEIGHBOURS                     | 23                                       | 7                                  | 16        | 228.57%  |
| NOISE                          | 10                                       | 3                                  | 7         | 233.33%  |
| ROWDY OR INCONSIDERATE BEHAV   | 48                                       | 30                                 | 18        | 60.00%   |
| TRESPASS                       | 1                                        | 1                                  | 0         | 0.00%    |
| VEHICLE NUIS & INAPPROP VEH US | 17                                       | 29                                 | -12       | -41.38%  |
| Sum:                           | 107                                      | 75                                 | 32        | 42.67%   |