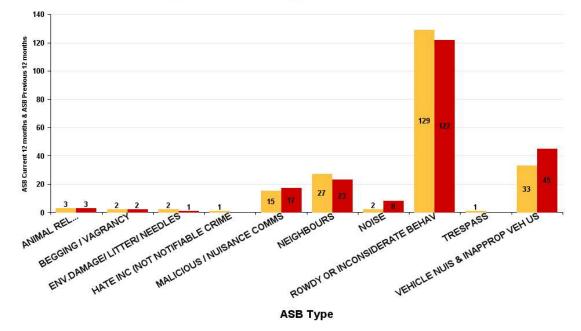

### **Pipers Hill**

| ASB Type                       | Current 12<br>Months 2016-<br>08 2017-07 | Previous<br>12<br>Months<br>2015-08<br>2016-07 | +/- Crime | % Change |
|--------------------------------|------------------------------------------|------------------------------------------------|-----------|----------|
| ANIMAL RELATED INC ANTI-SOCIAL | 3                                        | 3                                              | 0         | 0.00%    |
| BEGGING / VAGRANCY             | 2                                        | 2                                              | 0         | 0.00%    |
| ENV.DAMAGE/ LITTER/ NEEDLES    | 2                                        | 1                                              | 1         | 100.00%  |
| HATE INC (NOT NOTIFIABLE CRIME | 1                                        |                                                | 1         | -100.00% |
| MALICIOUS / NUISANCE COMMS     | 15                                       | 17                                             | -2        | -11.76%  |
| NEIGHBOURS                     | 27                                       | 23                                             | 4         | 17.39%   |
| NOISE                          | 2                                        | 8                                              | -6        | -75.00%  |
| ROWDY OR INCONSIDERATE BEHAV   | 129                                      | 122                                            | 7         | 5.74%    |
| TRESPASS                       | 1                                        |                                                | 1         | -100.00% |
| VEHICLE NUIS & INAPPROP VEH US | 33                                       | 45                                             | -12       | -26.67%  |
| Sum:                           | 215                                      | 221                                            | -6        | -2.71%   |