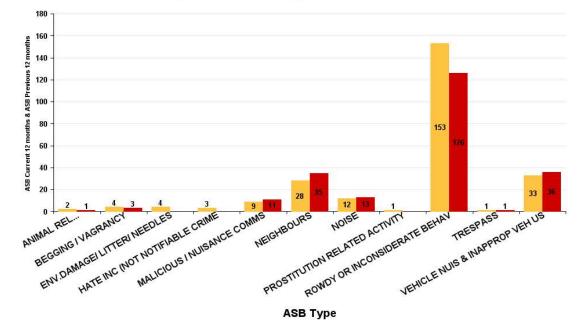

#### Northfield

| ASB Type                       | Current 12<br>Months 2016-<br>08 2017-07 | 12<br>Months<br>2015-08<br>2016-07 | +/- Crime | % Change |
|--------------------------------|------------------------------------------|------------------------------------|-----------|----------|
| ANIMAL RELATED INC ANTI-SOCIAL | 2                                        | 1                                  | 1         | 100.00%  |
| BEGGING / VAGRANCY             | 4                                        | 3                                  | 1         | 33.33%   |
| ENV.DAMAGE/ LITTER/ NEEDLES    | 4                                        |                                    | 4         | -100.00% |
| HATE INC (NOT NOTIFIABLE CRIME | 3                                        |                                    | 3         | -100.00% |
| MALICIOUS / NUISANCE COMMS     | 9                                        | 11                                 | -2        | -18.18%  |
| NEIGHBOURS                     | 28                                       | 35                                 | -7        | -20.00%  |
| NOISE                          | 12                                       | 13                                 | -1        | -7.69%   |
| PROSTITUTION RELATED ACTIVITY  | 1                                        |                                    | 1         | -100.00% |
| ROWDY OR INCONSIDERATE BEHAV   | 153                                      | 126                                | 27        | 21.43%   |
| TRESPASS                       | 1                                        | 1                                  | 0         | 0.00%    |
| VEHICLE NUIS & INAPPROP VEH US | 33                                       | 36                                 | -3        | -8.33%   |
| Sum:                           | 250                                      | 226                                | 24        | 10.62%   |