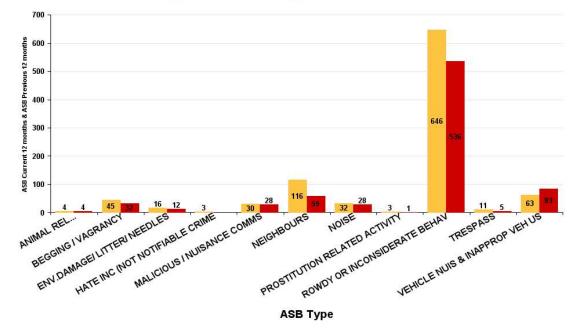

### **William Knibb**

| ASB Type                       | Current 12<br>Months 2016-<br>08 2017-07 | Previous<br>12<br>Months<br>2015-08<br>2016-07 | +/- Crime | % Change |
|--------------------------------|------------------------------------------|------------------------------------------------|-----------|----------|
| ANIMAL RELATED INC ANTI-SOCIAL | 4                                        | 4                                              | 0         | 0.00%    |
| BEGGING / VAGRANCY             | 45                                       | 32                                             | 13        | 40.63%   |
| ENV.DAMAGE/ LITTER/ NEEDLES    | 16                                       | 12                                             | 4         | 33.33%   |
| HATE INC (NOT NOTIFIABLE CRIME | 3                                        |                                                | 3         | -100.00% |
| MALICIOUS / NUISANCE COMMS     | 30                                       | 28                                             | 2         | 7.14%    |
| NEIGHBOURS                     | 116                                      | 59                                             | 57        | 96.61%   |
| NOISE                          | 32                                       | 28                                             | 4         | 14.29%   |
| PROSTITUTION RELATED ACTIVITY  | 3                                        | 1                                              | 2         | 200.00%  |
| ROWDY OR INCONSIDERATE BEHAV   | 646                                      | 536                                            | 110       | 20.52%   |
| TRESPASS                       | 11                                       | 5                                              | 6         | 120.00%  |
| VEHICLE NUIS & INAPPROP VEH US | 63                                       | 83                                             | -20       | -24.10%  |
| Sum:                           | 969                                      | 788                                            | 181       | 22.97%   |