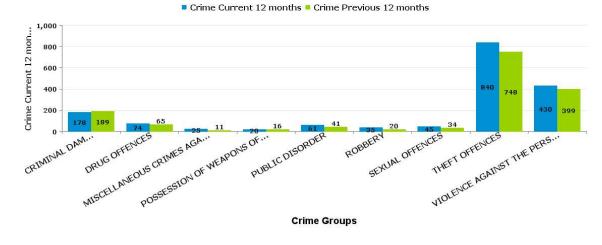

#### WILLIAM KNIBB

| Crime Group                             | Current 12<br>Months 2016-<br>08 2017-07 | Previous 12<br>Months 2015-<br>08 2016-07 | +/- Crime | % Change | Number of<br>resolved Crimes | Resolved<br>Rate (past<br>12mths) |
|-----------------------------------------|------------------------------------------|-------------------------------------------|-----------|----------|------------------------------|-----------------------------------|
| CRIMINAL DAMAGE & ARSON                 | 178                                      | 189                                       | -11       | -5.82%   | 34                           | 19.10%                            |
| DRUG OFFENCES                           | 74                                       | 65                                        | 9         | 13.85%   | 67                           | 90.54%                            |
| MISCELLANEOUS CRIMES AGAINST<br>SOCIETY | 25                                       | 11                                        | 14        | 127.27%  | 10                           | 40.00%                            |
| POSSESSION OF WEAPONS OFFENCES          | 20                                       | 16                                        | 4         | 25.00%   | 15                           | 75.00%                            |
| PUBLIC DISORDER                         | 61                                       | 41                                        | 20        | 48.78%   | 30                           | 49.18%                            |
| ROBBERY                                 | 35                                       | 20                                        | 15        | 75.00%   | 10                           | 28.57%                            |
| SEXUAL OFFENCES                         | 45                                       | 34                                        | 11        | 32.35%   | 3                            | 6.67%                             |
| THEFT OFFENCES                          | 840                                      | 748                                       | 92        | 12.30%   | 151                          | 17.98%                            |
| VIOLENCE AGAINST THE PERSON             | 430                                      | 399                                       | 31        | 7.77%    | 97                           | 22.56%                            |

Crime
Crime Current 12 months 
Crime Previous 12 months