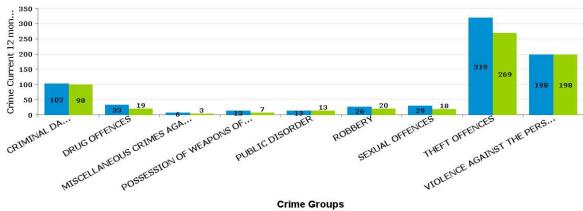

### ALL SAINTS

| Crime Group                             | Current 12<br>Months 2016-<br>08 2017-07 | Previous 12<br>Months 2015-<br>08 2016-07 | +/- Crime | % Change | Number of<br>resolved Crimes | Resolved<br>Rate (past<br>12mths) |
|-----------------------------------------|------------------------------------------|-------------------------------------------|-----------|----------|------------------------------|-----------------------------------|
| CRIMINAL DAMAGE & ARSON                 | 102                                      | 98                                        | 4         | 4.08%    | 19                           | 18.63%                            |
| DRUG OFFENCES                           | 33                                       | 19                                        | 14        | 73.68%   | 30                           | 90.91%                            |
| MISCELLANEOUS CRIMES AGAINST<br>SOCIETY | 6                                        | 3                                         | 3         | 100.00%  | 3                            | 50.00%                            |
| POSSESSION OF WEAPONS OFFENCES          | 13                                       | 7                                         | 6         | 85.71%   | 7                            | 53.85%                            |
| PUBLIC DISORDER                         | 13                                       | 13                                        | 0         | 0.00%    | 4                            | 30.77%                            |
| ROBBERY                                 | 26                                       | 20                                        | 6         | 30.00%   | 8                            | 30.77%                            |
| SEXUAL OFFENCES                         | 29                                       | 18                                        | 11        | 61.11%   | 4                            | 13.79%                            |
| THEFT OFFENCES                          | 319                                      | 269                                       | 50        | 18.59%   | 43                           | 13.48%                            |
| VIOLENCE AGAINST THE PERSON             | 198                                      | 198                                       | 0         | 0.00%    | 45                           | 22.73%                            |