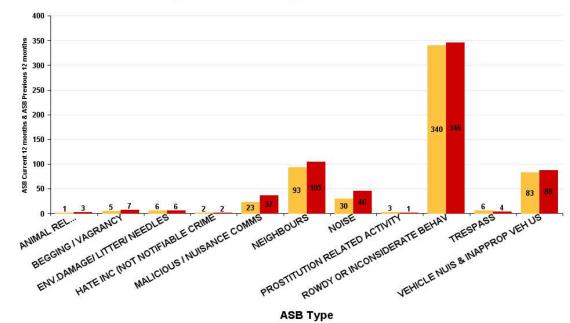

#### **All Saints**

| ASB Type                       | Current 12<br>Months 2016-<br>08 2017-07 | 12<br>Months<br>2015-08<br>2016-07 | +/- Crime | % Change |
|--------------------------------|------------------------------------------|------------------------------------|-----------|----------|
| ANIMAL RELATED INC ANTI-SOCIAL | 1                                        | 3                                  | -2        | -66.67%  |
| BEGGING / VAGRANCY             | 5                                        | 7                                  | -2        | -28.57%  |
| ENV.DAMAGE/ LITTER/ NEEDLES    | 6                                        | 6                                  | 0         | 0.00%    |
| HATE INC (NOT NOTIFIABLE CRIME | 2                                        | 2                                  | 0         | 0.00%    |
| MALICIOUS / NUISANCE COMMS     | 23                                       | 37                                 | -14       | -37.84%  |
| NEIGHBOURS                     | 93                                       | 105                                | -12       | -11.43%  |
| NOISE                          | 30                                       | 46                                 | -16       | -34.78%  |
| PROSTITUTION RELATED ACTIVITY  | 3                                        | 1                                  | 2         | 200.00%  |
| ROWDY OR INCONSIDERATE BEHAV   | 340                                      | 346                                | -6        | -1.73%   |
| TRESPASS                       | 6                                        | 4                                  | 2         | 50.00%   |
| VEHICLE NUIS & INAPPROP VEH US | 83                                       | 88                                 | -5        | -5.68%   |
| Sum:                           | 592                                      | 645                                | -53       | -8.22%   |