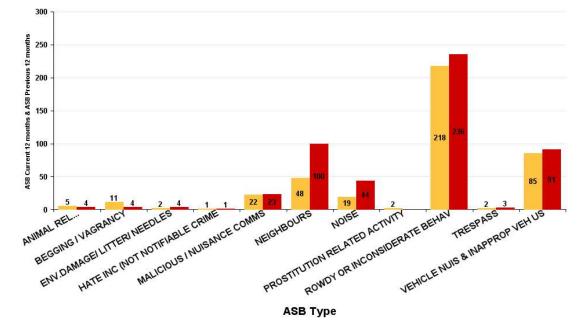

ASB

| ASB Type                       | Current 12<br>Months 2016-<br>08 2017-07 | Previous<br>12<br>Months<br>2015-08<br>2016-07 | +/- Crime | % Change |
|--------------------------------|------------------------------------------|------------------------------------------------|-----------|----------|
| ANIMAL RELATED INC ANTI-SOCIAL | 5                                        | 4                                              | 1         | 25.00%   |
| BEGGING / VAGRANCY             | 11                                       | 4                                              | 7         | 175.00%  |
| ENV.DAMAGE/ LITTER/ NEEDLES    | 2                                        | 4                                              | -2        | -50.00%  |
| HATE INC (NOT NOTIFIABLE CRIME | 1                                        | 1                                              | 0         | 0.00%    |
| MALICIOUS / NUISANCE COMMS     | 22                                       | 23                                             | -1        | -4.35%   |
| NEIGHBOURS                     | 48                                       | 100                                            | -52       | -52.00%  |
| NOISE                          | 19                                       | 44                                             | -25       | -56.82%  |
| PROSTITUTION RELATED ACTIVITY  | 2                                        |                                                | 2         | -100.00% |
| ROWDY OR INCONSIDERATE BEHAV   | 218                                      | 236                                            | -18       | -7.63%   |
| TRESPASS                       | 2                                        | 3                                              | -1        | -33.33%  |
| VEHICLE NUIS & INAPPROP VEH US | 85                                       | 91                                             | -6        | -6.59%   |
| Sum:                           | 415                                      | 510                                            | -95       | -18.63%  |