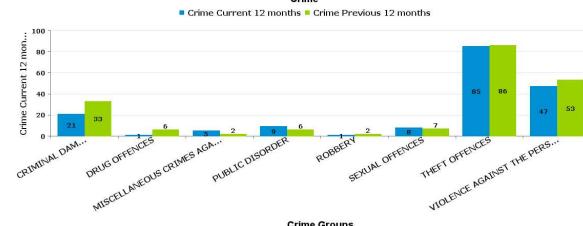

#### BRAMBLESIDE

| Crime Group                             | Current 12<br>Months 2016-<br>08 2017-07 | Previous 12<br>Months 2015-<br>08 2016-07 | +/- Crime | % Change | Number of<br>resolved Crimes | Resolved<br>Rate (past<br>12mths) |
|-----------------------------------------|------------------------------------------|-------------------------------------------|-----------|----------|------------------------------|-----------------------------------|
| CRIMINAL DAMAGE & ARSON                 | 22                                       | 25                                        | -3        | -12.00%  | 7                            | 31.82%                            |
| DRUG OFFENCES                           | 3                                        | 5                                         | -2        | -40.00%  | 3                            | 100.00%                           |
| MISCELLANEOUS CRIMES AGAINST<br>SOCIETY | 3                                        | 3                                         | 0         | 0.00%    | 1                            | 33.33%                            |
| POSSESSION OF WEAPONS OFFENCES          | 1                                        | 2                                         | -1        | -50.00%  | 2                            | 200.00%                           |
| PUBLIC DISORDER                         | 4                                        | 2                                         | 2         | 100.00%  | 1                            | 25.00%                            |
| ROBBERY                                 | 2                                        | 1                                         | 1         | 100.00%  | 1                            | 50.00%                            |
| SEXUAL OFFENCES                         | 10                                       | 5                                         | 5         | 100.00%  | 1                            | 10.00%                            |
| THEFT OFFENCES                          | 68                                       | 51                                        | 17        | 33.33%   | 1                            | 1.47%                             |
| VIOLENCE AGAINST THE PERSON             | 53                                       | 40                                        | 13        | 32.50%   | 14                           | 26.42%                            |