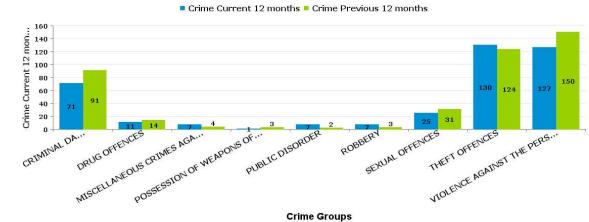

#### **PIPERS HILL**

| Crime Group                             | Current 12<br>Months 2016-<br>08 2017-07 | Previous 12<br>Months 2015-<br>08 2016-07 | +/- Crime | % Change | Number of<br>resolved Crimes | Resolved<br>Rate (past<br>12mths) |
|-----------------------------------------|------------------------------------------|-------------------------------------------|-----------|----------|------------------------------|-----------------------------------|
| CRIMINAL DAMAGE & ARSON                 | 71                                       | 91                                        | -20       | -21.98%  | 7                            | 9.86%                             |
| DRUG OFFENCES                           | 11                                       | 14                                        | -3        | -21.43%  | 9                            | 81.82%                            |
| MISCELLANEOUS CRIMES AGAINST<br>SOCIETY | 7                                        | 4                                         | 3         | 75.00%   | 3                            | 42.86%                            |
| POSSESSION OF WEAPONS OFFENCES          | 1                                        | 3                                         | -2        | -66.67%  | 1                            | 100.00%                           |
| PUBLIC DISORDER                         | 7                                        | 2                                         | 5         | 250.00%  | 2                            | 28.57%                            |
| ROBBERY                                 | 7                                        | 3                                         | 4         | 133.33%  |                              |                                   |
| SEXUAL OFFENCES                         | 25                                       | 31                                        | -6        | -19.35%  | 1                            | 4.00%                             |
| THEFT OFFENCES                          | 130                                      | 124                                       | 6         | 4.84%    | 6                            | 4.62%                             |
| VIOLENCE AGAINST THE PERSON             | 127                                      | 150                                       | -23       | -15.33%  | 22                           | 17.32%                            |

Crime Crime Current 12 months = Crime Previous 12 months