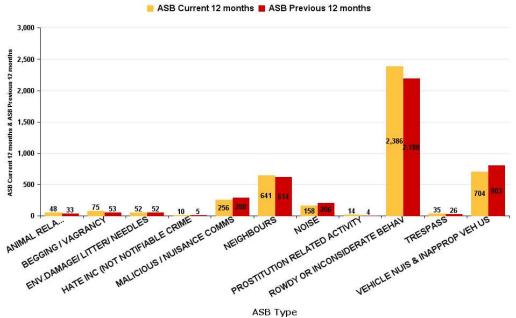

#### ASB Reports by CSP Sector and Ward

| ASB Туре                       | Current 12<br>Months 2016-<br>08 2017-07 | Previous 12<br>Months 2015-<br>08 2016-07 | +/- Crime | % Change |
|--------------------------------|------------------------------------------|-------------------------------------------|-----------|----------|
| ANIMAL RELATED INC ANTI-SOCIAL | 48                                       | 33                                        | 15        | 45.45%   |
| BEGGING / VAGRANCY             | 75                                       | 53                                        | 22        | 41.51%   |
| ENV.DAMAGE/ LITTER/ NEEDLES    | 52                                       | 52                                        | 0         | 0.00%    |
| HATE INC (NOT NOTIFIABLE CRIME | 10                                       | 5                                         | 5         | 100.00%  |
| MALICIOUS / NUISANCE COMMS     | 256                                      | 288                                       | -32       | -11.11%  |
| NEIGHBOURS                     | 641                                      | 614                                       | 27        | 4.40%    |
| NOISE                          | 158                                      | 206                                       | -48       | -23.30%  |
| PROSTITUTION RELATED ACTIVITY  | 14                                       | 4                                         | 10        | 250.00%  |
| ROWDY OR INCONSIDERATE BEHAV   | 2386                                     | 2188                                      | 198       | 9.05%    |
| TRESPASS                       | 35                                       | 26                                        | 9         | 34.62%   |
| VEHICLE NUIS & INAPPROP VEH US | 704                                      | 803                                       | -99       | -12.33%  |
| Sum:                           | 4379                                     | 4272                                      | 107       | 2.50%    |

## **KETTERING BOROUGH ASB**

ASB