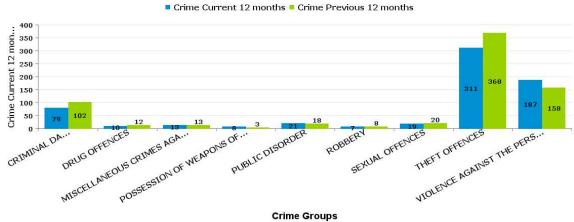

### ST MICHAELS AND WICKSTEED

| Crime Group                             | Current 12<br>Months 2016-<br>08 2017-07 | Previous 12<br>Months 2015-<br>08 2016-07 | +/- Crime | % Change | Number of<br>resolved Crimes | Resolved<br>Rate (past<br>12mths) |
|-----------------------------------------|------------------------------------------|-------------------------------------------|-----------|----------|------------------------------|-----------------------------------|
| CRIMINAL DAMAGE & ARSON                 | 79                                       | 102                                       | -23       | -22.55%  | 7                            | 8.86%                             |
| DRUG OFFENCES                           | 10                                       | 12                                        | -2        | -16.67%  | 14                           | 140.00%                           |
| MISCELLANEOUS CRIMES AGAINST<br>SOCIETY | 13                                       | 13                                        | 0         | 0.00%    | 4                            | 30.77%                            |
| POSSESSION OF WEAPONS OFFENCES          | 8                                        | 3                                         | 5         | 166.67%  | 5                            | 62.50%                            |
| PUBLIC DISORDER                         | 21                                       | 18                                        | 3         | 16.67%   | 10                           | 47.62%                            |
| ROBBERY                                 | 7                                        | 8                                         | -1        | -12.50%  | 4                            | 57.14%                            |
| SEXUAL OFFENCES                         | 19                                       | 20                                        | -1        | -5.00%   | 4                            | 21.05%                            |
| THEFT OFFENCES                          | 311                                      | 368                                       | -57       | -15.49%  | 19                           | 6.11%                             |
| VIOLENCE AGAINST THE PERSON             | 187                                      | 158                                       | 29        | 18.35%   | 26                           | 13.90%                            |

Crime
Crime Current 12 months Crime Previous 12 months