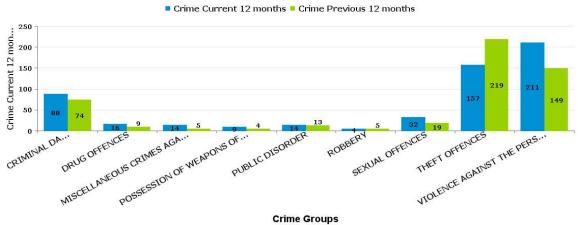

#### **AVONDALE GRANGE**

| Crime Group                             | Current 12<br>Months 2016-<br>08 2017-07 | Previous 12<br>Months 2015-<br>08 2016-07 | +/- Crime | % Change | Number of<br>resolved Crimes | Resolved<br>Rate (past<br>12mths) |
|-----------------------------------------|------------------------------------------|-------------------------------------------|-----------|----------|------------------------------|-----------------------------------|
| CRIMINAL DAMAGE & ARSON                 | 88                                       | 74                                        | 14        | 18.92%   | 11                           | 12.50%                            |
| DRUG OFFENCES                           | 16                                       | 9                                         | 7         | 77.78%   | 9                            | 56.25%                            |
| MISCELLANEOUS CRIMES AGAINST<br>SOCIETY | 14                                       | 5                                         | 9         | 180.00%  | 1                            | 7.14%                             |
| POSSESSION OF WEAPONS OFFENCES          | 9                                        | 4                                         | 5         | 125.00%  | 4                            | 44.44%                            |
| PUBLIC DISORDER                         | 14                                       | 13                                        | 1         | 7.69%    | 5                            | 35.71%                            |
| ROBBERY                                 | 4                                        | 5                                         | -1        | -20.00%  | 1                            | 25.00%                            |
| SEXUAL OFFENCES                         | 32                                       | 19                                        | 13        | 68.42%   | 1                            | 3.13%                             |
| THEFT OFFENCES                          | 157                                      | 219                                       | -62       | -28.31%  | 27                           | 17.20%                            |
| VIOLENCE AGAINST THE PERSON             | 211                                      | 149                                       | 62        | 41.61%   | 33                           | 15.64%                            |