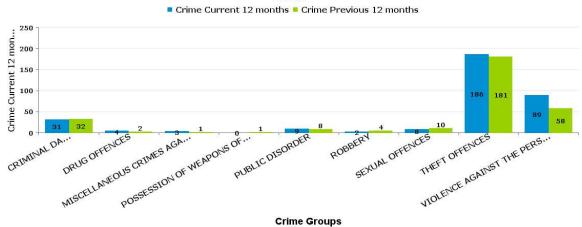

#### **ST PETERS**

| Crime Group                             | Current 12<br>Months 2016-<br>08 2017-07 | Previous 12<br>Months 2015-<br>08 2016-07 | +/- Crime | % Change | Number of<br>resolved Crimes | Resolved<br>Rate (past<br>12mths) |
|-----------------------------------------|------------------------------------------|-------------------------------------------|-----------|----------|------------------------------|-----------------------------------|
| CRIMINAL DAMAGE & ARSON                 | 31                                       | 32                                        | -1        | -3.13%   | 7                            | 22.58%                            |
| DRUG OFFENCES                           | 4                                        | 2                                         | 2         | 100.00%  | 3                            | 75.00%                            |
| MISCELLANEOUS CRIMES AGAINST<br>SOCIETY | 3                                        | 1                                         | 2         | 200.00%  | 3                            | 100.00%                           |
| POSSESSION OF WEAPONS OFFENCES          | 0                                        | 1                                         | -1        | -100.00% |                              |                                   |
| PUBLIC DISORDER                         | 9                                        | 8                                         | 1         | 12.50%   | 1                            | 11.11%                            |
| ROBBERY                                 | 2                                        | 4                                         | -2        | -50.00%  |                              |                                   |
| SEXUAL OFFENCES                         | 8                                        | 10                                        | -2        | -20.00%  | 3                            | 37.50%                            |
| THEFT OFFENCES                          | 186                                      | 181                                       | 5         | 2.76%    | 12                           | 6.45%                             |
| VIOLENCE AGAINST THE PERSON             | 89                                       | 58                                        | 31        | 53.45%   | 28                           | 31.46%                            |

Crime