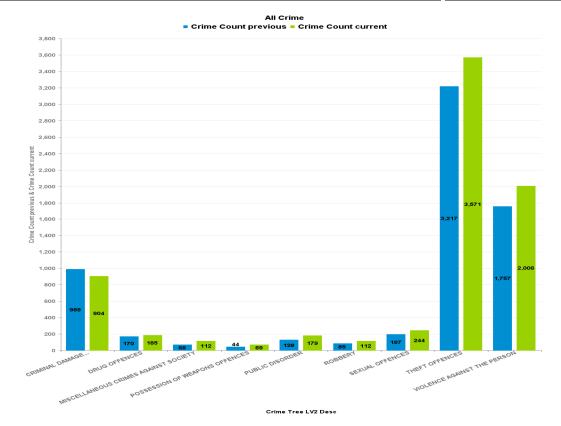

# **KETTERING BOROUGH**

| Crime Group                          | Current 12<br>Months 2016-<br>08 2017-07 | Previous 12<br>Months 2015-<br>08 2016-07 | +/- Crime | % Change | Number of<br>resolved Crimes | Resolved<br>Rate (past<br>12mths) |
|--------------------------------------|------------------------------------------|-------------------------------------------|-----------|----------|------------------------------|-----------------------------------|
| CRIMINAL DAMAGE & ARSON              | 904                                      | 989                                       | -85       | -8.59%   | 119                          | 13.16%                            |
| DRUG OFFENCES                        | 185                                      | 170                                       | 15        | 8.82%    | 166                          | 89.73%                            |
| MISCELLANEOUS CRIMES AGAINST SOCIETY | 112                                      | 68                                        | 44        | 64.71%   | 33                           | 29.46%                            |
| POSSESSION OF WEAPONS OFFENCES       | 69                                       | 44                                        | 25        | 56.82%   | 42                           | 60.87%                            |
| PUBLIC DISORDER                      | 179                                      | 128                                       | 51        | 39.84%   | 63                           | 35.20%                            |
| ROBBERY                              | 112                                      | 85                                        | 27        | 31.76%   | 30                           | 26.79%                            |
| SEXUAL OFFENCES                      | 244                                      | 197                                       | 47        | 23.86%   | 25                           | 10.25%                            |
| THEFT OFFENCES                       | 3571                                     | 3217                                      | 354       | 11.00%   | 394                          | 11.03%                            |
| VIOLENCE AGAINST THE PERSON          | 2006                                     | 1757                                      | 249       | 14.17%   | 401                          | 19.99%                            |