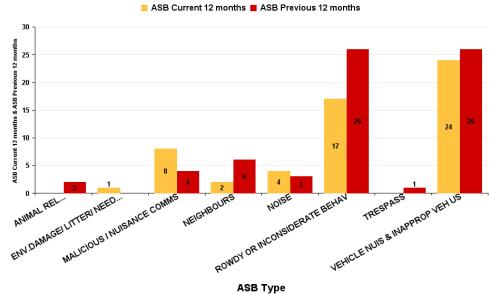

# KETTERING RURAL

| ASB Туре                       | Current 12<br>Months 2016-<br>06 2017-05 | Previous 12<br>Months 2015-<br>06 2016-05 | +/-<br>Crime | % Change |
|--------------------------------|------------------------------------------|-------------------------------------------|--------------|----------|
| ANIMAL RELATED INC ANTI-SOCIAL |                                          | 2                                         | -2           | -100.00% |
| ENV.DAMAGE/ LITTER/ NEEDLES    | 1                                        |                                           | 1            | -100.00% |
| MALICIOUS / NUISANCE COMMS     | 8                                        | 4                                         | 4            | 100.00%  |
| NEIGHBOURS                     | 2                                        | 6                                         | -4           | -66.67%  |
| NOISE                          | 4                                        | 3                                         | 1            | 33.33%   |
| ROWDY OR INCONSIDERATE BEHAV   | 17                                       | 26                                        | -9           | -34.62%  |
| TRESPASS                       |                                          | 1                                         | -1           | -100.00% |
| VEHICLE NUIS & INAPPROP VEH US | 24                                       | 26                                        | -2           | -7.69%   |
| Sum:                           | 56                                       | 68                                        | -12          | -17.65%  |