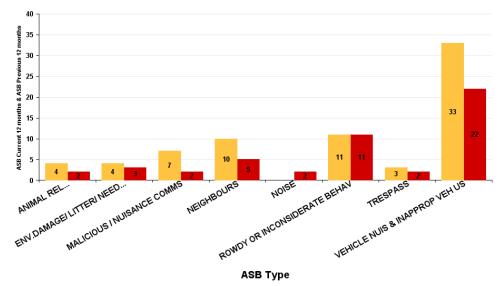

# Welland

| ASB Type                       | Current 12<br>Months 2016-<br>06 2017-05 | Previous 12<br>Months 2015-<br>06 2016-05 | +/-<br>Crime | % Change |
|--------------------------------|------------------------------------------|-------------------------------------------|--------------|----------|
| ANIMAL RELATED INC ANTI-SOCIAL | 4                                        | 2                                         | 2            | 100.00%  |
| ENV.DAMAGE/ LITTER/ NEEDLES    | 4                                        | 3                                         | 1            | 33.33%   |
| MALICIOUS / NUISANCE COMMS     | 7                                        | 2                                         | 5            | 250.00%  |
| NEIGHBOURS                     | 10                                       | 5                                         | 5            | 100.00%  |
| NOISE                          |                                          | 2                                         | -2           | -100.00% |
| ROWDY OR INCONSIDERATE BEHAV   | 11                                       | 11                                        | 0            | 0.00%    |
| TRESPASS                       | 3                                        | 2                                         | 1            | 50.00%   |
| VEHICLE NUIS & INAPPROP VEH US | 33                                       | 22                                        | 11           | 50.00%   |
| Sum:                           | 72                                       | 49                                        | 23           | 46.94%   |

ASB

ASB Current 12 months ASB Previous 12 months