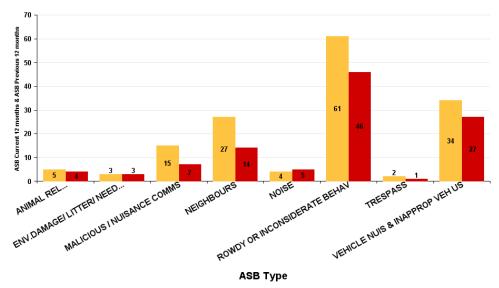

# Slade

| ASB Type                       | Current 12<br>Months 2016-<br>06 2017-05 | Previous 12<br>Months 2015-<br>06 2016-05 | +/-<br>Crime | % Change |
|--------------------------------|------------------------------------------|-------------------------------------------|--------------|----------|
| ANIMAL RELATED INC ANTI-SOCIAL | 5                                        | 4                                         | 1            | 25.00%   |
| ENV.DAMAGE/ LITTER/ NEEDLES    | 3                                        | 3                                         | 0            | 0.00%    |
| MALICIOUS / NUISANCE COMMS     | 15                                       | 7                                         | 8            | 114.29%  |
| NEIGHBOURS                     | 27                                       | 14                                        | 13           | 92.86%   |
| NOISE                          | 4                                        | 5                                         | -1           | -20.00%  |
| ROWDY OR INCONSIDERATE BEHAV   | 61                                       | 46                                        | 15           | 32.61%   |
| TRESPASS                       | 2                                        | 1                                         | 1            | 100.00%  |
| VEHICLE NUIS & INAPPROP VEH US | 34                                       | 27                                        | 7            | 25.93%   |
| Sum:                           | 151                                      | 107                                       | 44           | 41.12%   |

ASB

ASB Current 12 months ASB Previous 12 months