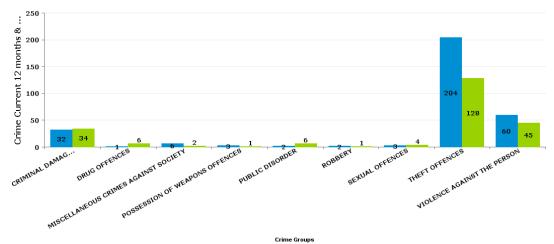

# SLADE

| Crime Group                          | Current 12<br>Months 2016-<br>06 2017-05 | Previous 12<br>Months 2015-<br>06 2016-05 | +/- Crime | % Change | Number of<br>resolved<br>Crimes | Resolved<br>Rate (past<br>12mths) |
|--------------------------------------|------------------------------------------|-------------------------------------------|-----------|----------|---------------------------------|-----------------------------------|
| CRIMINAL DAMAGE & ARSON              | 32                                       | 34                                        | -2        | -5.88%   | 2                               | 6.25%                             |
| DRUG OFFENCES                        | 1                                        | 6                                         | -5        | -83.33%  | 3                               | 300.00%                           |
| MISCELLANEOUS CRIMES AGAINST SOCIETY | 6                                        | 2                                         | 4         | 200.00%  | 3                               | 50.00%                            |
| POSSESSION OF WEAPONS OFFENCES       | 3                                        | 1                                         | 2         | 200.00%  |                                 |                                   |
| PUBLIC DISORDER                      | 2                                        | 6                                         | -4        | -66.67%  |                                 |                                   |
| ROBBERY                              | 2                                        | 1                                         | 1         | 100.00%  |                                 |                                   |
| SEXUAL OFFENCES                      | 3                                        | 4                                         | -1        | -25.00%  | 1                               | 33.33%                            |
| THEFT OFFENCES                       | 204                                      | 128                                       | 76        | 59.38%   | 2                               | 0.98%                             |
| VIOLENCE AGAINST THE PERSON          | 60                                       | 45                                        | 15        | 33.33%   | 10                              | 16.67%                            |
| Sum:                                 | 313                                      | 227                                       | 86        | 37.89%   | 21                              | 6.71%                             |