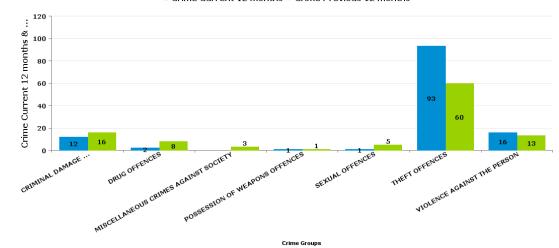

# QUEEN ELEANOR AND BUCCLEUCH

| Crime Group                          | Current 12<br>Months 2016-<br>06 2017-05 | Previous 12<br>Months 2015-<br>06 2016-05 | +/- Crime | % Change        | Number of<br>resolved<br>Crimes | Resolved<br>Rate (past<br>12mths) |
|--------------------------------------|------------------------------------------|-------------------------------------------|-----------|-----------------|---------------------------------|-----------------------------------|
| CRIMINAL DAMAGE & ARSON              | 12                                       | 16                                        | -4        | -25.00%         | 2                               | 16.67%                            |
| DRUG OFFENCES                        | 2                                        | 8                                         | -6        | -75.00%         | 1                               | 50.00%                            |
| MISCELLANEOUS CRIMES AGAINST SOCIETY |                                          | 3                                         | -3        | -100.00%        |                                 |                                   |
| POSSESSION OF WEAPONS OFFENCES       | 1                                        | 1                                         | 0         | 0.00%           |                                 |                                   |
| SEXUAL OFFENCES                      | 1                                        | 5                                         | -4        | -80.00%         | 1                               | 100.00%                           |
| THEFT OFFENCES                       | 93                                       | 60                                        | 33        | 55.00%          | 10                              | 10.75%                            |
| VIOLENCE AGAINST THE PERSON          | 16                                       | 13                                        | 3         | 23.08%          | 2                               | 12.50%                            |
| Sum:                                 | 125                                      | 106                                       | 19        | 1 <b>7.92</b> % | 16                              | 12.80%                            |