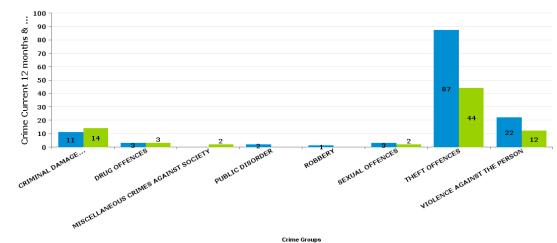

# WELLAND

| Crime Group                          | Current 12<br>Months 2016-<br>06 2017-05 | Previous 12<br>Months 2015-<br>06 2016-05 | +/- Crime | % Change | Number of<br>resolved<br>Crimes | Resolved<br>Rate (past<br>12mths) |
|--------------------------------------|------------------------------------------|-------------------------------------------|-----------|----------|---------------------------------|-----------------------------------|
| CRIMINAL DAMAGE & ARSON              | 11                                       | 14                                        | -3        | -21.43%  |                                 |                                   |
| DRUG OFFENCES                        | 3                                        | 3                                         | 0         | 0.00%    | 3                               | 100.00%                           |
| MISCELLANEOUS CRIMES AGAINST SOCIETY |                                          | 2                                         | -2        | -100.00% |                                 |                                   |
| PUBLIC DISORDER                      | 2                                        |                                           | 2         | -100.00% | 1                               | 50.00%                            |
| ROBBERY                              | 1                                        |                                           | 1         | -100.00% |                                 |                                   |
| SEXUAL OFFENCES                      | 3                                        | 2                                         | 1         | 50.00%   | 1                               | 33.33%                            |
| THEFT OFFENCES                       | 87                                       | 44                                        | 43        | 97.73%   | 1                               | 1.15%                             |
| VIOLENCE AGAINST THE PERSON          | 22                                       | 12                                        | 10        | 83.33%   | 3                               | 13.64%                            |
| Sum:                                 | 129                                      | 77                                        | 52        | 67.53%   | 9                               | 6.98%                             |