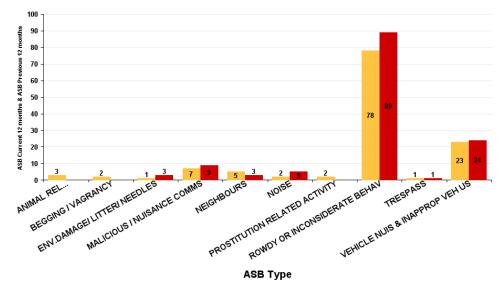

#### **St Peters**

| ASB Туре                       | Current 12<br>Months 2016<br>06 2017-05 | Previous 12<br>Months 2015-<br>06 2016-05 | +/- Crime | % Change |
|--------------------------------|-----------------------------------------|-------------------------------------------|-----------|----------|
| ANIMAL RELATED INC ANTI-SOCIAL | 3                                       |                                           | 3         | -100.00% |
| BEGGING / VAGRANCY             | 2                                       |                                           | 2         | -100.00% |
| ENV.DAMAGE/ LITTER/ NEEDLES    | 1                                       | 3                                         | -2        | -66.67%  |
| MALICIOUS / NUISANCE COMMS     | 7                                       | 9                                         | -2        | -22.22%  |
| NEIGHBOURS                     | 5                                       | 3                                         | 2         | 66.67%   |
| NOISE                          | 2                                       | 5                                         | -3        | -60.00%  |
| PROSTITUTION RELATED ACTIVITY  | 2                                       |                                           | 2         | -100.00% |
| ROWDY OR INCONSIDERATE BEHAV   | 78                                      | 89                                        | -11       | -12.36%  |
| TRESPASS                       | 1                                       | 1                                         | 0         | 0.00%    |
| VEHICLE NUIS & INAPPROP VEH US | 23                                      | 24                                        | -1        | -4.17%   |
| Sum:                           | 124                                     | 134                                       | -10       | -7.46%   |