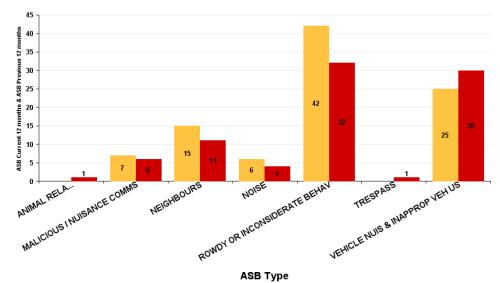

## Brambleside

| ASB Type                       | Current 12<br>Months 2016-<br>06 2017-05 | Previous 12<br>Months 2015-<br>06 2016-05 | +/- Crime | % Change |
|--------------------------------|------------------------------------------|-------------------------------------------|-----------|----------|
| ANIMAL RELATED INC ANTI-SOCIAL |                                          | 1                                         | -1        | -100.00% |
| MALICIOUS / NUISANCE COMMS     | 7                                        | 6                                         | 1         | 16.67%   |
| NEIGHBOURS                     | 15                                       | 11                                        | 4         | 36.36%   |
| NOISE                          | 6                                        | 4                                         | 2         | 50.00%   |
| ROWDY OR INCONSIDERATE BEHAV   | 42                                       | 32                                        | 10        | 31.25%   |
| TRESPASS                       |                                          | 1                                         | -1        | -100.00% |
| VEHICLE NUIS & INAPPROP VEH US | 25                                       | 30                                        | -5        | -16.67%  |
| Sum:                           | 95                                       | 85                                        | 10        | 11.76%   |