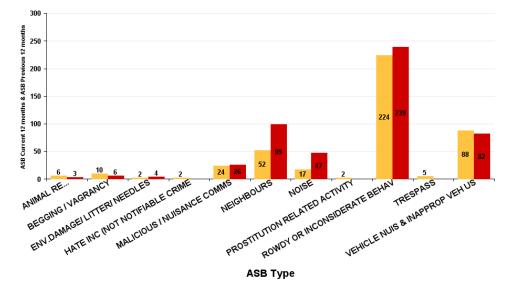

## St Michaels and Wicksteed

| ASB Type                       | Current 12<br>Months 2016-<br>06 2017-05 | Previous 12<br>Months 2015-<br>06 2016-05 | +/- Crime | % Change |
|--------------------------------|------------------------------------------|-------------------------------------------|-----------|----------|
| ANIMAL RELATED INC ANTI-SOCIAL | 6                                        | 3                                         | 3         | 100.00%  |
| BEGGING / VAGRANCY             | 10                                       | 6                                         | 4         | 66.67%   |
| ENV.DAMAGE/ LITTER/ NEEDLES    | 2                                        | 4                                         | -2        | -50.00%  |
| HATE INC (NOT NOTIFIABLE CRIME | 2                                        |                                           | 2         | -100.00% |
| MALICIOUS / NUISANCE COMMS     | 24                                       | 26                                        | -2        | -7.69%   |
| NEIGHBOURS                     | 52                                       | 99                                        | -47       | -47.47%  |
| NOISE                          | 17                                       | 47                                        | -30       | -63.83%  |
| PROSTITUTION RELATED ACTIVITY  | 2                                        |                                           | 2         | -100.00% |
| ROWDY OR INCONSIDERATE BEHAV   | 224                                      | 239                                       | -15       | -6.28%   |
| FRESPASS                       | 5                                        |                                           | 5         | -100.00% |
| VEHICLE NUIS & INAPPROP VEH US | 88                                       | 82                                        | 6         | 7.32%    |
| Sum:                           | 432                                      | 506                                       | -74       | -14.62%  |