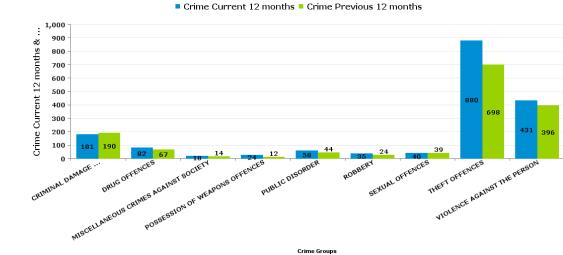

#### WILLIAM KNIBB

| Crime Group                          | Current 12<br>Months 2016-<br>06 2017-05 | Previous 12<br>Months 2015-<br>06 2016-05 | +/- Crime | % Change | Number of<br>resolved<br>Crimes | Resolved<br>Rate (past<br>12mths) |
|--------------------------------------|------------------------------------------|-------------------------------------------|-----------|----------|---------------------------------|-----------------------------------|
| CRIMINAL DAMAGE & ARSON              | 181                                      | 190                                       | -9        | -4.74%   | 31                              | 17.13%                            |
| DRUG OFFENCES                        | 82                                       | 67                                        | 15        | 22.39%   | 67                              | 81.71%                            |
| MISCELLANEOUS CRIMES AGAINST SOCIETY | 18                                       | 14                                        | 4         | 28.57%   | 7                               | 38.89%                            |
| POSSESSION OF WEAPONS OFFENCES       | 24                                       | 12                                        | 12        | 100.00%  | 17                              | 70.83%                            |
| PUBLIC DISORDER                      | 58                                       | 44                                        | 14        | 31.82%   | 29                              | 50.00%                            |
| ROBBERY                              | 35                                       | 24                                        | 11        | 45.83%   | 9                               | 25.71%                            |
| SEXUAL OFFENCES                      | 40                                       | 39                                        | 1         | 2.56%    | 4                               | 10.00%                            |
| THEFT OFFENCES                       | 880                                      | 698                                       | 182       | 26.07%   | 166                             | 18.86%                            |
| VIOLENCE AGAINST THE PERSON          | 431                                      | 396                                       | 35        | 8.84%    | 94                              | 21.81%                            |
| Sum:                                 | 1749                                     | 1484                                      | 265       | 17.86%   | 424                             | 24.24%                            |