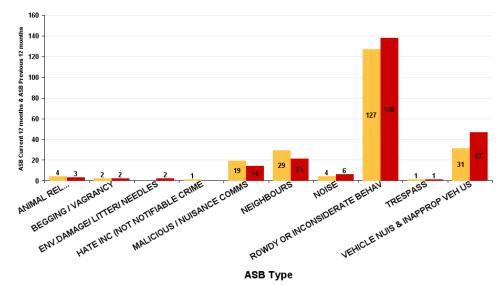

## **Pipers Hill**

| ASB Type                       | Current 12<br>Months 2016-<br>06 2017-05 | Previous 12<br>Months 2015-<br>06 2016-05 | +/- Crime | % Change |
|--------------------------------|------------------------------------------|-------------------------------------------|-----------|----------|
| ANIMAL RELATED INC ANTI-SOCIAL | 4                                        | 3                                         | 1         | 33.33%   |
| BEGGING / VAGRANCY             | 2                                        | 2                                         | 0         | 0.00%    |
| ENV.DAMAGE/ LITTER/ NEEDLES    |                                          | 2                                         | -2        | -100.00% |
| HATE INC (NOT NOTIFIABLE CRIME | 1                                        |                                           | 1         | -100.00% |
| MALICIOUS / NUISANCE COMMS     | 19                                       | 14                                        | 5         | 35.71%   |
| NEIGHBOURS                     | 29                                       | 21                                        | 8         | 38.10%   |
| NOISE                          | 4                                        | 6                                         | -2        | -33.33%  |
| ROWDY OR INCONSIDERATE BEHAV   | 127                                      | 138                                       | -11       | -7.97%   |
| TRESPASS                       | 1                                        | 1                                         | 0         | 0.00%    |
| VEHICLE NUIS & INAPPROP VEH US | 31                                       | 47                                        | -16       | -34.04%  |
| Sum:                           | 218                                      | 234                                       | -16       | -6.84%   |