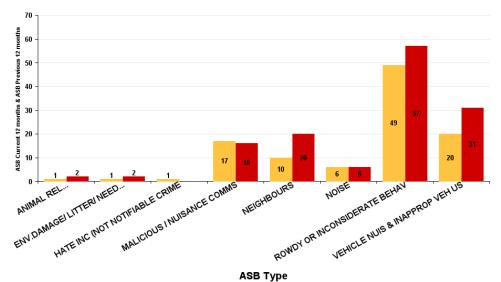

#### Ise Lodge

| ASB Type                       | Current 12<br>Months 2016-<br>06 2017-05 | Previous 12<br>Months 2015-<br>06 2016-05 | +/- Crime | % Change |
|--------------------------------|------------------------------------------|-------------------------------------------|-----------|----------|
| ANIMAL RELATED INC ANTI-SOCIAL | 1                                        | 2                                         | -1        | -50.00%  |
| ENV.DAMAGE/ LITTER/ NEEDLES    | 1                                        | 2                                         | -1        | -50.00%  |
| HATE INC (NOT NOTIFIABLE CRIME | 1                                        |                                           | 1         | -100.00% |
| MALICIOUS / NUISANCE COMMS     | 17                                       | 16                                        | 1         | 6.25%    |
| NEIGHBOURS                     | 10                                       | 20                                        | -10       | -50.00%  |
| NOISE                          | 6                                        | 6                                         | 0         | 0.00%    |
| ROWDY OR INCONSIDERATE BEHAV   | 49                                       | 57                                        | -8        | -14.04%  |
| VEHICLE NUIS & INAPPROP VEH US | 20                                       | 31                                        | -11       | -35.48%  |
| Sum:                           | 105                                      | 134                                       | -29       | -21.64%  |