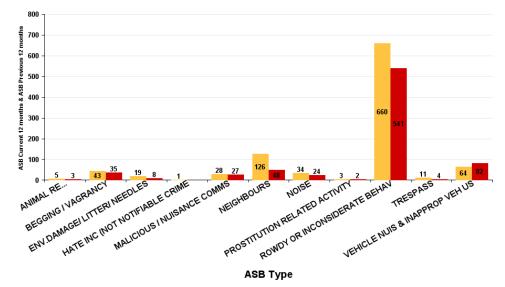

## William Knibb

| ASB Type                       | Current 12<br>Months 2016-<br>06 2017-05 | Previous 12<br>Months 2015-<br>06 2016-05 | +/- Crime | % Change |
|--------------------------------|------------------------------------------|-------------------------------------------|-----------|----------|
| ANIMAL RELATED INC ANTI-SOCIAL | 5                                        | 3                                         | 2         | 66.67%   |
| BEGGING / VAGRANCY             | 43                                       | 35                                        | 8         | 22.86%   |
| ENV.DAMAGE/ LITTER/ NEEDLES    | 19                                       | 8                                         | 11        | 137.50%  |
| HATE INC (NOT NOTIFIABLE CRIME | 1                                        |                                           | 1         | -100.00% |
| MALICIOUS / NUISANCE COMMS     | 28                                       | 27                                        | 1         | 3.70%    |
| NEIGHBOURS                     | 126                                      | 48                                        | 78        | 162.50%  |
| NOISE                          | 34                                       | 24                                        | 10        | 41.67%   |
| PROSTITUTION RELATED ACTIVITY  | 3                                        | 2                                         | 1         | 50.00%   |
| ROWDY OR INCONSIDERATE BEHAV   | 660                                      | 541                                       | 119       | 22.00%   |
| TRESPASS                       | 11                                       | 4                                         | 7         | 175.00%  |
| VEHICLE NUIS & INAPPROP VEH US | 64                                       | 82                                        | -18       | -21.95%  |
| Sum:                           | 994                                      | 774                                       | 220       | 28.42%   |