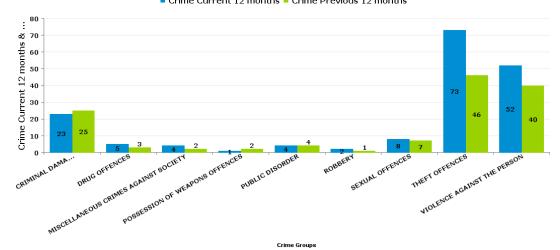

#### BRAMBLESIDE

| Crime Group                          | Current 12<br>Months 2016-<br>06 2017-05 | Previous 12<br>Months 2015-<br>06 2016-05 | +/- Crime | % Change | Number of<br>resolved<br>Crimes | Resolved<br>Rate (past<br>12mths) |
|--------------------------------------|------------------------------------------|-------------------------------------------|-----------|----------|---------------------------------|-----------------------------------|
| CRIMINAL DAMAGE & ARSON              | 23                                       | 25                                        | -2        | -8.00%   | 7                               | 30.43%                            |
| DRUG OFFENCES                        | 5                                        | 3                                         | 2         | 66.67%   | 5                               | 100.00%                           |
| MISCELLANEOUS CRIMES AGAINST SOCIETY | 4                                        | 2                                         | 2         | 100.00%  | 1                               | 25.00%                            |
| POSSESSION OF WEAPONS OFFENCES       | 1                                        | 2                                         | -1        | -50.00%  | 2                               | 200.00%                           |
| PUBLIC DISORDER                      | 4                                        | 4                                         | 0         | 0.00%    | 1                               | 25.00%                            |
| ROBBERY                              | 2                                        | 1                                         | 1         | 100.00%  | 1                               | 50.00%                            |
| SEXUAL OFFENCES                      | 8                                        | 7                                         | 1         | 14.29%   |                                 |                                   |
| THEFT OFFENCES                       | 73                                       | 46                                        | 27        | 58.70%   | 2                               | 2.74%                             |
| VIOLENCE AGAINST THE PERSON          | 52                                       | 40                                        | 12        | 30.00%   | 13                              | 25.00%                            |
| Sum:                                 | 172                                      | 130                                       | 42        | 32.31%   | 32                              | 18.60%                            |