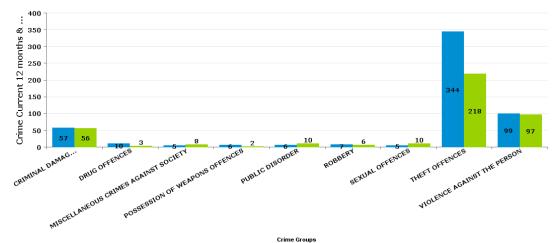

#### NORTHFIELD

| Crime Group                          | Current 12<br>Months 2016-<br>06 2017-05 | Previous 12<br>Months 2015-<br>06 2016-05 | +/- Crime | % Change | Number of<br>resolved<br>Crimes | Resolved<br>Rate (past<br>12mths) |
|--------------------------------------|------------------------------------------|-------------------------------------------|-----------|----------|---------------------------------|-----------------------------------|
| CRIMINAL DAMAGE & ARSON              | 57                                       | 56                                        | 1         | 1.79%    | 3                               | 5.26%                             |
| DRUG OFFENCES                        | 10                                       | 3                                         | 7         | 233.33%  | 7                               | 70.00%                            |
| MISCELLANEOUS CRIMES AGAINST SOCIETY | 5                                        | 8                                         | -3        | -37.50%  | 1                               | 20.00%                            |
| POSSESSION OF WEAPONS OFFENCES       | 6                                        | 2                                         | 4         | 200.00%  | 4                               | 66.67%                            |
| PUBLIC DISORDER                      | 6                                        | 10                                        | -4        | -40.00%  |                                 |                                   |
| ROBBERY                              | 7                                        | 6                                         | 1         | 16.67%   | 2                               | 28.57%                            |
| SEXUAL OFFENCES                      | 5                                        | 10                                        | -5        | -50.00%  |                                 |                                   |
| THEFT OFFENCES                       | 344                                      | 218                                       | 126       | 57.80%   | 52                              | 15.12%                            |
| VIOLENCE AGAINST THE PERSON          | 99                                       | 97                                        | 2         | 2.06%    | 20                              | 20.20%                            |
| Sum:                                 | 539                                      | 410                                       | 129       | 31.46%   | 89                              | 16.51%                            |