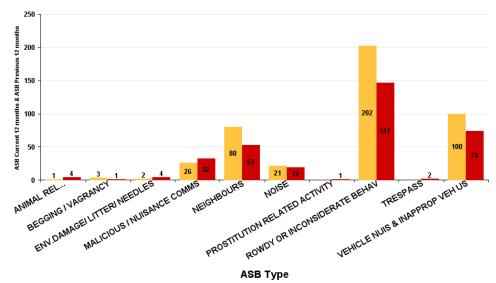

#### **Avondale Grange**

| ASB Type                       | Current 12<br>Months 2016-<br>06 2017-05 | Previous 12<br>Months 2015-<br>06 2016-05 | +/- Crime | % Change |
|--------------------------------|------------------------------------------|-------------------------------------------|-----------|----------|
| ANIMAL RELATED INC ANTI-SOCIAL | 1                                        | 4                                         | -3        | -75.00%  |
| BEGGING / VAGRANCY             | 3                                        | 1                                         | 2         | 200.00%  |
| ENV.DAMAGE/ LITTER/ NEEDLES    | 2                                        | 4                                         | -2        | -50.00%  |
| MALICIOUS / NUISANCE COMMS     | 26                                       | 32                                        | -6        | -18.75%  |
| NEIGHBOURS                     | 80                                       | 53                                        | 27        | 50.94%   |
| NOISE                          | 21                                       | 19                                        | 2         | 10.53%   |
| PROSTITUTION RELATED ACTIVITY  |                                          | 1                                         | -1        | -100.00% |
| ROWDY OR INCONSIDERATE BEHAV   | 202                                      | 147                                       | 55        | 37.41%   |
| TRESPASS                       |                                          | 2                                         | -2        | -100.00% |
| VEHICLE NUIS & INAPPROP VEH US | 100                                      | 74                                        | 26        | 35.14%   |
| Sum:                           | 435                                      | 337                                       | 98        | 29.08%   |