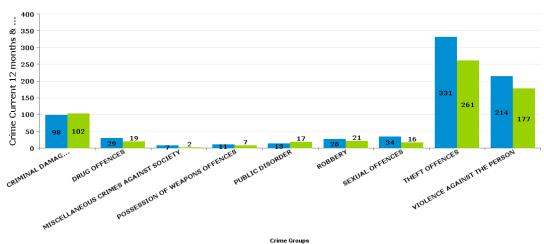

#### ALL SAINTS

| Crime Group                          | Current 12<br>Months 2016-<br>06 2017-05 | Previous 12<br>Months 2015-<br>06 2016-05 | +/- Crime | % Change | Number of<br>resolved<br>Crimes | Resolved<br>Rate (past<br>12mths) |
|--------------------------------------|------------------------------------------|-------------------------------------------|-----------|----------|---------------------------------|-----------------------------------|
| CRIMINAL DAMAGE & ARSON              | 98                                       | 102                                       | -4        | -3.92%   | 14                              | 14.29%                            |
| DRUG OFFENCES                        | 29                                       | 19                                        | 10        | 52.63%   | 26                              | 89.66%                            |
| MISCELLANEOUS CRIMES AGAINST SOCIETY | 7                                        | 2                                         | 5         | 250.00%  | 4                               | 57.14%                            |
| POSSESSION OF WEAPONS OFFENCES       | 11                                       | 7                                         | 4         | 57.14%   | 6                               | 54.55%                            |
| PUBLIC DISORDER                      | 13                                       | 17                                        | -4        | -23.53%  | 4                               | 30.77%                            |
| ROBBERY                              | 26                                       | 21                                        | 5         | 23.81%   | 7                               | 26.92%                            |
| SEXUAL OFFENCES                      | 34                                       | 16                                        | 18        | 112.50%  | 3                               | 8.82%                             |
| THEFT OFFENCES                       | 331                                      | 261                                       | 70        | 26.82%   | 36                              | 10.88%                            |
| VIOLENCE AGAINST THE PERSON          | 214                                      | 177                                       | 37        | 20.90%   | 38                              | 17.76%                            |
| Sum:                                 | 763                                      | 622                                       | 141       | 22.67%   | 138                             | 18.09%                            |