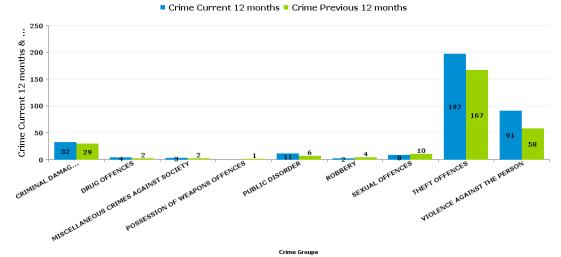

#### ST PETERS

| Crime Group                          | Current 12<br>Months 2016-<br>06 2017-05 | Previous 12<br>Months 2015-<br>06 2016-05 | +/- Crime | % Change | Number of<br>resolved<br>Crimes | Resolved<br>Rate (past<br>12mths) |
|--------------------------------------|------------------------------------------|-------------------------------------------|-----------|----------|---------------------------------|-----------------------------------|
| CRIMINAL DAMAGE & ARSON              | 32                                       | 29                                        | 3         | 10.34%   | 4                               | 12.50%                            |
| DRUG OFFENCES                        | 4                                        | 2                                         | 2         | 100.00%  | 2                               | 50.00%                            |
| MISCELLANEOUS CRIMES AGAINST SOCIETY | 3                                        | 2                                         | 1         | 50.00%   | 3                               | 100.00%                           |
| POSSESSION OF WEAPONS OFFENCES       |                                          | 1                                         | -1        | -100.00% |                                 |                                   |
| PUBLIC DISORDER                      | 11                                       | 6                                         | 5         | 83.33%   | 4                               | 36.36%                            |
| ROBBERY                              | 2                                        | 4                                         | -2        | -50.00%  |                                 |                                   |
| SEXUAL OFFENCES                      | 8                                        | 10                                        | -2        | -20.00%  | 1                               | 12.50%                            |
| THEFT OFFENCES                       | 197                                      | 167                                       | 30        | 17.96%   | 10                              | 5.08%                             |
| VIOLENCE AGAINST THE PERSON          | 91                                       | 58                                        | 33        | 56.90%   | 26                              | 28.57%                            |
| Sum:                                 | 348                                      | 279                                       | 69        | 24.73%   | 50                              | 14.37%                            |