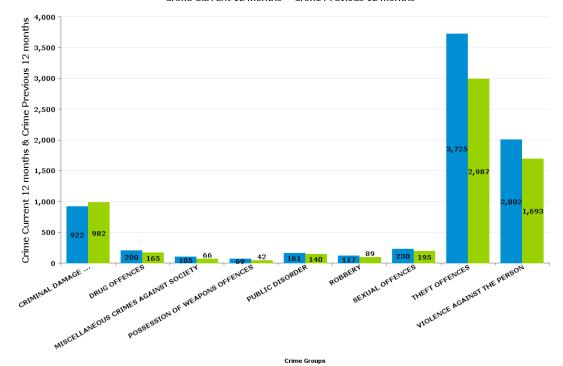

# **KETTERING BOROUGH**

| Crime Group                          | Current 12<br>Months 2016-<br>06 2017-05 | Previous 12<br>Months 2015-<br>06 2016-05 | +/- Crime | % Change | Number of<br>resolved<br>Crimes | Resolved<br>Rate (past<br>12mths) |
|--------------------------------------|------------------------------------------|-------------------------------------------|-----------|----------|---------------------------------|-----------------------------------|
| CRIMINAL DAMAGE & ARSON              | 922                                      | 982                                       | -60       | -6.11%   | 115                             | 12.47%                            |
| DRUG OFFENCES                        | 200                                      | 165                                       | 35        | 21.21%   | 172                             | 86.00%                            |
| MISCELLANEOUS CRIMES AGAINST SOCIETY | 105                                      | 66                                        | 39        | 59.09%   | 31                              | 29.52%                            |
| POSSESSION OF WEAPONS OFFENCES       | 69                                       | 42                                        | 27        | 64.29%   | 43                              | 62.32%                            |
| PUBLIC DISORDER                      | 161                                      | 140                                       | 21        | 15.00%   | 62                              | 38.51%                            |
| ROBBERY                              | 117                                      | 89                                        | 28        | 31.46%   | 28                              | 23.93%                            |
| SEXUAL OFFENCES                      | 230                                      | 195                                       | 35        | 17.95%   | 23                              | 10.00%                            |
| THEFT OFFENCES                       | 3725                                     | 2987                                      | 738       | 24.71%   | 411                             | 11.03%                            |
| VIOLENCE AGAINST THE PERSON          | 2002                                     | 1693                                      | 309       | 18.25%   | 379                             | 18.93%                            |
| Sum:                                 | 7531                                     | 6359                                      | 1172      | 18.43%   | 1264                            | 16.78%                            |