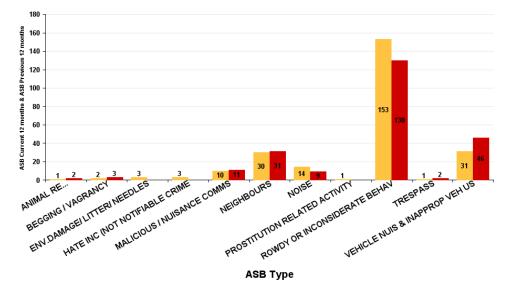

## Northfield

| ASB Type                       | Current 12<br>Months 2016-<br>06 2017-05 | Previous 12<br>Months 2015-<br>06 2016-05 | +/- Crime | % Change |
|--------------------------------|------------------------------------------|-------------------------------------------|-----------|----------|
| ANIMAL RELATED INC ANTI-SOCIAL | 1                                        | 2                                         | -1        | -50.00%  |
| BEGGING / VAGRANCY             | 2                                        | 3                                         | -1        | -33.33%  |
| ENV.DAMAGE/ LITTER/ NEEDLES    | 3                                        |                                           | 3         | -100.00% |
| HATE INC (NOT NOTIFIABLE CRIME | 3                                        |                                           | 3         | -100.00% |
| MALICIOUS / NUISANCE COMMS     | 10                                       | 11                                        | -1        | -9.09%   |
| NEIGHBOURS                     | 30                                       | 31                                        | -1        | -3.23%   |
| NOISE                          | 14                                       | 9                                         | 5         | 55.56%   |
| PROSTITUTION RELATED ACTIVITY  | 1                                        |                                           | 1         | -100.00% |
| ROWDY OR INCONSIDERATE BEHAV   | 153                                      | 130                                       | 23        | 17.69%   |
| TRESPASS                       | 1                                        | 2                                         | -1        | -50.00%  |
| VEHICLE NUIS & INAPPROP VEH US | 31                                       | 46                                        | -15       | -32.61%  |
| Sum:                           | 249                                      | 234                                       | 15        | 6.41%    |