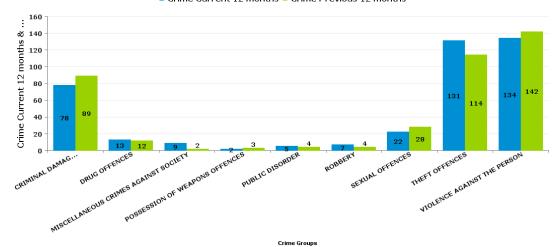

#### PIPERS HILL

| Crime Group                          | Current 12<br>Months 2016-<br>06 2017-05 | Previous 12<br>Months 2015-<br>06 2016-05 | +/- Crime | % Change | Number of<br>resolved<br>Crimes | Resolved<br>Rate (past<br>12mths) |
|--------------------------------------|------------------------------------------|-------------------------------------------|-----------|----------|---------------------------------|-----------------------------------|
| CRIMINAL DAMAGE & ARSON              | 78                                       | 89                                        | -11       | -12.36%  | 7                               | 8.97%                             |
| DRUG OFFENCES                        | 13                                       | 12                                        | 1         | 8.33%    | 12                              | 92.31%                            |
| MISCELLANEOUS CRIMES AGAINST SOCIETY | 9                                        | 2                                         | 7         | 350.00%  | 3                               | 33.33%                            |
| POSSESSION OF WEAPONS OFFENCES       | 2                                        | 3                                         | -1        | -33.33%  | 1                               | 50.00%                            |
| PUBLIC DISORDER                      | 5                                        | 4                                         | 1         | 25.00%   | 1                               | 20.00%                            |
| ROBBERY                              | 7                                        | 4                                         | 3         | 75.00%   |                                 |                                   |
| SEXUAL OFFENCES                      | 22                                       | 28                                        | -6        | -21.43%  | 3                               | 13.64%                            |
| THEFT OFFENCES                       | 131                                      | 114                                       | 17        | 14.91%   | 8                               | 6.11%                             |
| VIOLENCE AGAINST THE PERSON          | 134                                      | 142                                       | -8        | -5.63%   | 21                              | 15.67%                            |
| Sum:                                 | 401                                      | 398                                       | 3         | 0.75%    | 56                              | 13.97%                            |