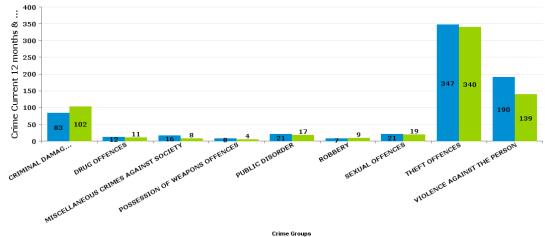

### ST MICHAELS AND WICKSTEED

| Crime Group                          | Current 12<br>Months 2016-<br>06 2017-05 | Previous 12<br>Months 2015-<br>06 2016-05 | +/- Crime | % Change | Number of<br>resolved<br>Crimes | Resolved<br>Rate (past<br>12mths) |
|--------------------------------------|------------------------------------------|-------------------------------------------|-----------|----------|---------------------------------|-----------------------------------|
| CRIMINAL DAMAGE & ARSON              | 83                                       | 102                                       | -19       | -18.63%  | 10                              | 12.05%                            |
| DRUG OFFENCES                        | 12                                       | 11                                        | 1         | 9.09%    | 16                              | 133.33%                           |
| MISCELLANEOUS CRIMES AGAINST SOCIETY | 16                                       | 8                                         | 8         | 100.00%  | 2                               | 12.50%                            |
| POSSESSION OF WEAPONS OFFENCES       | 8                                        | 4                                         | 4         | 100.00%  | 6                               | 75.00%                            |
| PUBLIC DISORDER                      | 21                                       | 17                                        | 4         | 23.53%   | 11                              | 52.38%                            |
| ROBBERY                              | 7                                        | 9                                         | -2        | -22.22%  | 4                               | 57.14%                            |
| SEXUAL OFFENCES                      | 21                                       | 19                                        | 2         | 10.53%   | 2                               | 9.52%                             |
| THEFT OFFENCES                       | 347                                      | 340                                       | 7         | 2.06%    | 27                              | 7.78%                             |
| VIOLENCE AGAINST THE PERSON          | 190                                      | 139                                       | 51        | 36.69%   | 25                              | 13.16%                            |
| Sum:                                 | 705                                      | 649                                       | 56        | 8.63%    | 103                             | 14.61%                            |

All Measures Crime Current 12 months Crime Previous 12 months

Crime Groups