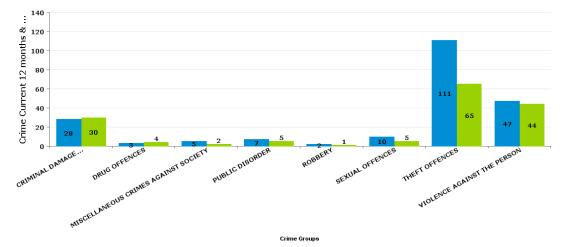

#### ISE LODGE

| Crime Group                          | Current 12<br>Months 2016-<br>06 2017-05 | Previous 12<br>Months 2015-<br>06 2016-05 | +/- Crime | % Change | Number of<br>resolved<br>Crimes | Resolved<br>Rate (past<br>12mths) |
|--------------------------------------|------------------------------------------|-------------------------------------------|-----------|----------|---------------------------------|-----------------------------------|
| CRIMINAL DAMAGE & ARSON              | 28                                       | 30                                        | -2        | -6.67%   | 5                               | 17.86%                            |
| DRUG OFFENCES                        | 3                                        | 4                                         | -1        | -25.00%  | 3                               | 100.00%                           |
| MISCELLANEOUS CRIMES AGAINST SOCIETY | 5                                        | 2                                         | 3         | 150.00%  | 1                               | 20.00%                            |
| PUBLIC DISORDER                      | 7                                        | 5                                         | 2         | 40.00%   | 1                               | 14.29%                            |
| ROBBERY                              | 2                                        | 1                                         | 1         | 100.00%  | 1                               | 50.00%                            |
| SEXUAL OFFENCES                      | 10                                       | 5                                         | 5         | 100.00%  | 2                               | 20.00%                            |
| THEFT OFFENCES                       | 111                                      | 65                                        | 46        | 70.77%   | 10                              | 9.01%                             |
| VIOLENCE AGAINST THE PERSON          | 47                                       | 44                                        | 3         | 6.82%    | 8                               | 17.02%                            |
| Sum:                                 | 213                                      | 156                                       | 57        | 36.54%   | 31                              | 14.55%                            |