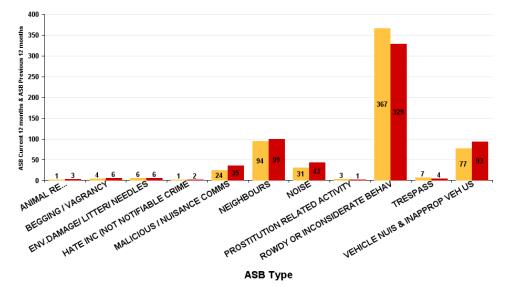

All Measures

Crime Current 12 months Crime Previous 12 months

Crime Groups

ASB Reports by CSP Sector and Ward

OFFICIAL

| ASB Type                       | Current 12<br>Months 2016-<br>06 2017-05 | Previous 12<br>Months 2015-<br>06 2016-05 | +/- Crime | % Change |
|--------------------------------|------------------------------------------|-------------------------------------------|-----------|----------|
| ANIMAL RELATED INC ANTI-SOCIAL | 1                                        | 3                                         | -2        | -66.67%  |
| BEGGING / VAGRANCY             | 4                                        | 6                                         | -2        | -33.33%  |
| ENV.DAMAGE/ LITTER/ NEEDLES    | 6                                        | 6                                         | 0         | 0.00%    |
| HATE INC (NOT NOTIFIABLE CRIME | 1                                        | 2                                         | -1        | -50.00%  |
| MALICIOUS / NUISANCE COMMS     | 24                                       | 35                                        | -11       | -31.43%  |
| NEIGHBOURS                     | 94                                       | 99                                        | -5        | -5.05%   |
| NOISE                          | 31                                       | 43                                        | -12       | -27.91%  |
| PROSTITUTION RELATED ACTIVITY  | 3                                        | 1                                         | 2         | 200.00%  |
| ROWDY OR INCONSIDERATE BEHAV   | 367                                      | 329                                       | 38        | 11.55%   |
| TRESPASS                       | 7                                        | 4                                         | 3         | 75.00%   |
| VEHICLE NUIS & INAPPROP VEH US | 77                                       | 93                                        | -16       | -17.20%  |
| Sum:                           | 615                                      | 621                                       | -6        | -0.97%   |