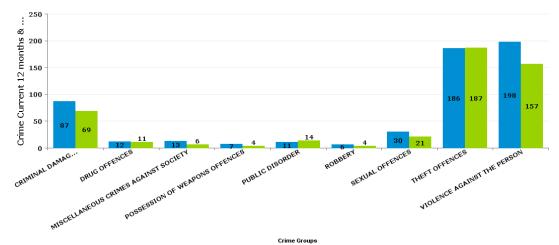

### AVONDALE GRANGE

| Crime Group                          | Current 12<br>Months 2016-<br>06 2017-05 | Previous 12<br>Months 2015-<br>06 2016-05 | +/- Crime | % Change | Number of<br>resolved<br>Crimes | Resolved<br>Rate (past<br>12mths) |
|--------------------------------------|------------------------------------------|-------------------------------------------|-----------|----------|---------------------------------|-----------------------------------|
| CRIMINAL DAMAGE & ARSON              | 87                                       | 69                                        | 18        | 26.09%   | 7                               | 8.05%                             |
| DRUG OFFENCES                        | 12                                       | 11                                        | 1         | 9.09%    | 9                               | 75.00%                            |
| MISCELLANEOUS CRIMES AGAINST SOCIETY | 13                                       | 6                                         | 7         | 116.67%  | 1                               | 7.69%                             |
| POSSESSION OF WEAPONS OFFENCES       | 7                                        | 4                                         | 3         | 75.00%   | 5                               | 71.43%                            |
| PUBLIC DISORDER                      | 11                                       | 14                                        | -3        | -21.43%  | 4                               | 36.36%                            |
| ROBBERY                              | 6                                        | 4                                         | 2         | 50.00%   | 1                               | 16.67%                            |
| SEXUAL OFFENCES                      | 30                                       | 21                                        | 9         | 42.86%   |                                 |                                   |
| THEFT OFFENCES                       | 186                                      | 187                                       | -1        | -0.53%   | 30                              | 16.13%                            |
| VIOLENCE AGAINST THE PERSON          | 198                                      | 157                                       | 41        | 26.11%   | 34                              | 17.17%                            |
| Sum:                                 | 550                                      | 473                                       | 77        | 16.28%   | 91                              | 16.55%                            |