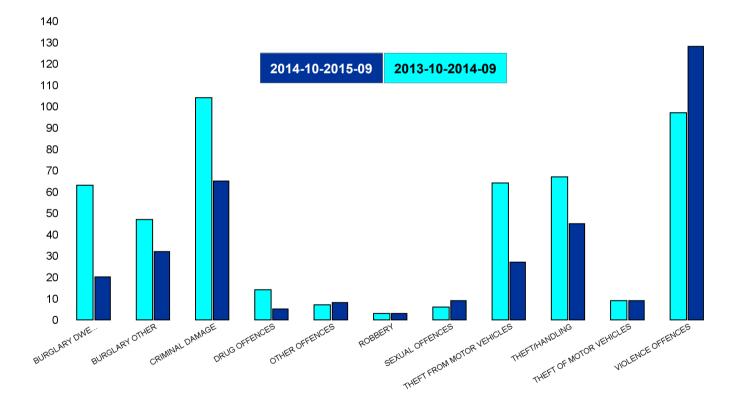

### **Rothwell**

| HO Group                  | No of Crimes<br>Latest 12<br>Months | No of Crimes<br>Previous 12<br>Months | +/- Crime | % Change |
|---------------------------|-------------------------------------|---------------------------------------|-----------|----------|
| BURGLARY DWELLING         | 20                                  | 63                                    | -43       | -68%     |
| BURGLARY OTHER            | 32                                  | 47                                    | -15       | -32%     |
| CRIMINAL DAMAGE           | 65                                  | 104                                   | -39       | -38%     |
| DRUG OFFENCES             | 5                                   | 14                                    | -9        | -64%     |
| OTHER OFFENCES            | 8                                   | 7                                     | 1         | 14%      |
| ROBBERY                   | 3                                   | 3                                     | 0         | 0%       |
| SEXUAL OFFENCES           | 9                                   | 6                                     | 3         | 50%      |
| THEFT FROM MOTOR VEHICLES | 27                                  | 64                                    | -37       | -58%     |
| THEFT/HANDLING            | 45                                  | 67                                    | -22       | -33%     |
| THEFT OF MOTOR VEHICLES   | 9                                   | 9                                     | 0         | 0%       |
| VIOLENCE OFFENCES         | 128                                 | 97                                    | 31        | 32%      |
| Sum:                      | 351                                 | 481                                   | -130      | -27%     |