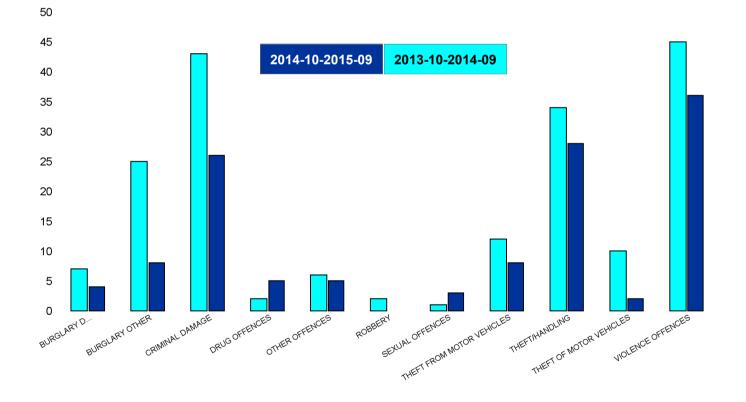

#### **Barton**

| HO Group                  | No of Crimes<br>Latest 12<br>Months | No of Crimes<br>Previous 12<br>Months | +/- Crime | % Change |
|---------------------------|-------------------------------------|---------------------------------------|-----------|----------|
| BURGLARY DWELLING         | 22                                  | 17                                    | 5         | 29%      |
| BURGLARY OTHER            | 5                                   | 20                                    | -15       | -75%     |
| CRIMINAL DAMAGE           | 32                                  | 27                                    | 5         | 19%      |
| DRUG OFFENCES             | 5                                   | 4                                     | 1         | 25%      |
| OTHER OFFENCES            | 0                                   | 1                                     | -1        | -100%    |
| ROBBERY                   | 0                                   | 3                                     | -3        | -100%    |
| SEXUAL OFFENCES           | 4                                   | 1                                     | 3         | 300%     |
| THEFT FROM MOTOR VEHICLES | 11                                  | 15                                    | -4        | -27%     |
| THEFT/HANDLING            | 31                                  | 28                                    | 3         | 11%      |
| THEFT OF MOTOR VEHICLES   | 9                                   | 5                                     | 4         | 80%      |
| VIOLENCE OFFENCES         | 44                                  | 31                                    | 13        | 42%      |
| Sum:                      | 163                                 | 152                                   | 11        | 7%       |