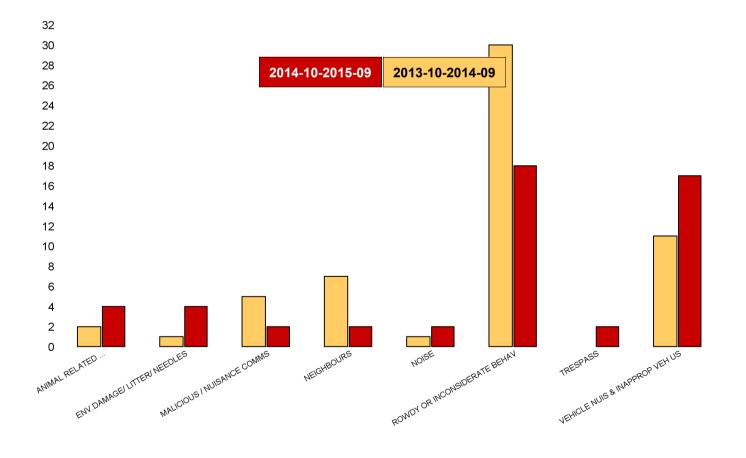

### Welland

| NSIR Closing Cat. 1 Desc       | No of Incidents<br>Latest 12<br>Months | No of Incidents<br>Previous 12<br>Months | +/- Incidents | % Change<br>Incidents |
|--------------------------------|----------------------------------------|------------------------------------------|---------------|-----------------------|
| ANIMAL RELATED INC ANTI-SOCIAL | 4                                      | 2                                        | 2             | 100%                  |
| ENV.DAMAGE/ LITTER/ NEEDLES    | 4                                      | 1                                        | 3             | 300%                  |
| MALICIOUS / NUISANCE COMMS     | 2                                      | 5                                        | -3            | -60%                  |
| NEIGHBOURS                     | 2                                      | 7                                        | -5            | -71%                  |
| NOISE                          | 2                                      | 1                                        | 1             | 100%                  |
| ROWDY OR INCONSIDERATE BEHAV   | 18                                     | 30                                       | -12           | -40%                  |
| TRESPASS                       | 2                                      | 0                                        | 2             | 0%                    |
| VEHICLE NUIS & INAPPROP VEH US | 17                                     | 11                                       | 6             | 55%                   |
| Sum:                           | 51                                     | 57                                       | -6            | -11%                  |