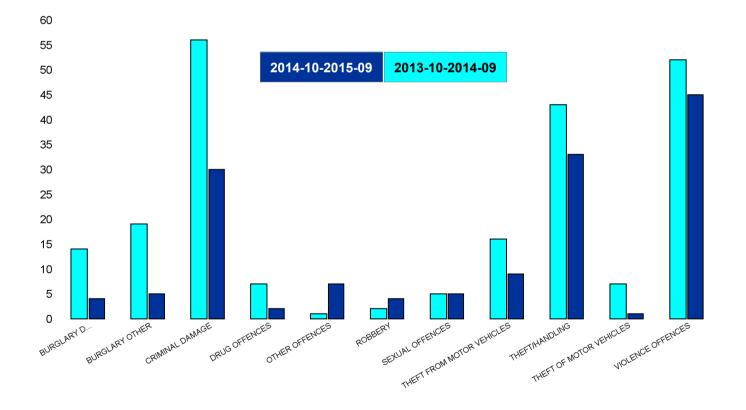

### **Desborough Loatland**

| HO Group                  | No of Crimes<br>Latest 12<br>Months | No of Crimes<br>Previous 12<br>Months | +/- Crime | % Change |
|---------------------------|-------------------------------------|---------------------------------------|-----------|----------|
| BURGLARY DWELLING         | 4                                   | 14                                    | -10       | -71%     |
| BURGLARY OTHER            | 5                                   | 19                                    | -14       | -74%     |
| CRIMINAL DAMAGE           | 30                                  | 56                                    | -26       | -46%     |
| DRUG OFFENCES             | 2                                   | 7                                     | -5        | -71%     |
| OTHER OFFENCES            | 7                                   | 1                                     | 6         | 600%     |
| ROBBERY                   | 4                                   | 2                                     | 2         | 100%     |
| SEXUAL OFFENCES           | 5                                   | 5                                     | 0         | 0%       |
| THEFT FROM MOTOR VEHICLES | 9                                   | 16                                    | -7        | -44%     |
| THEFT/HANDLING            | 33                                  | 43                                    | -10       | -23%     |
| THEFT OF MOTOR VEHICLES   | 1                                   | 7                                     | -6        | -86%     |
| VIOLENCE OFFENCES         | 45                                  | 52                                    | -7        | -13%     |
| Sum:                      | 145                                 | 222                                   | -77       | -35%     |