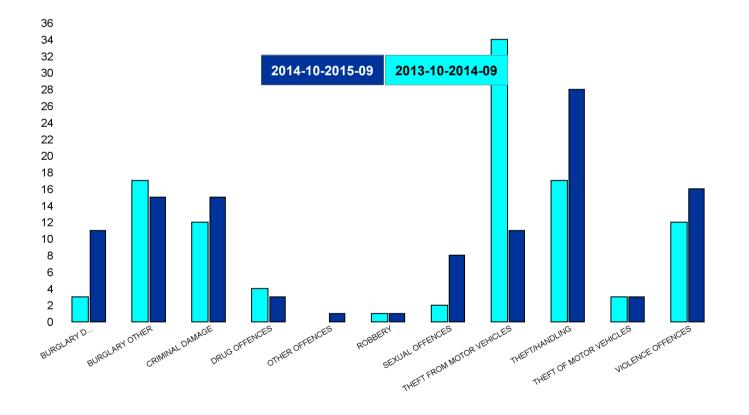

## **Queen Eleanor and Buccleuch**

| HO Group                  | No of Crimes<br>Latest 12<br>Months | No of Crimes<br>Previous 12<br>Months | +/- Crime | % Change |
|---------------------------|-------------------------------------|---------------------------------------|-----------|----------|
| BURGLARY DWELLING         | 11                                  | 3                                     | 8         | 267%     |
| BURGLARY OTHER            | 15                                  | 17                                    | -2        | -12%     |
| CRIMINAL DAMAGE           | 15                                  | 12                                    | 3         | 25%      |
| DRUG OFFENCES             | 3                                   | 4                                     | -1        | -25%     |
| OTHER OFFENCES            | 1                                   | 0                                     | 1         | 0%       |
| ROBBERY                   | 1                                   | 1                                     | 0         | 0%       |
| SEXUAL OFFENCES           | 8                                   | 2                                     | 6         | 300%     |
| THEFT FROM MOTOR VEHICLES | 11                                  | 34                                    | -23       | -68%     |
| THEFT/HANDLING            | 28                                  | 17                                    | 11        | 65%      |
| THEFT OF MOTOR VEHICLES   | 3                                   | 3                                     | 0         | 0%       |
| VIOLENCE OFFENCES         | 16                                  | 12                                    | 4         | 33%      |
| Sum:                      | 112                                 | 105                                   | 7         | 7%       |