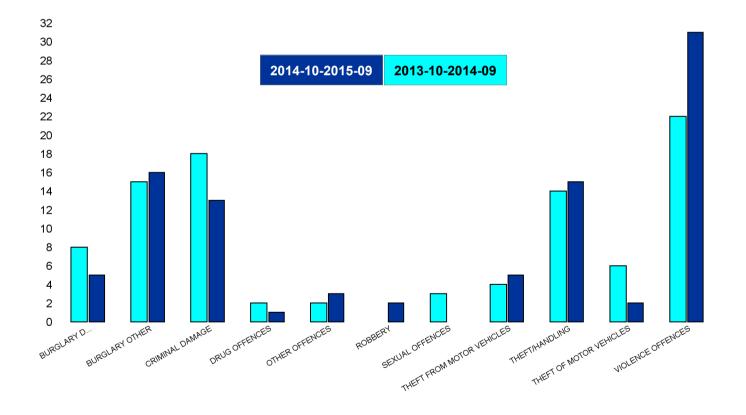

## **Kettering Rural SCT - Crime**

| HO Group                  | No of Crimes<br>Latest 12<br>Months | No of Crimes<br>Previous 12<br>Months | +/- Crime | % Change |
|---------------------------|-------------------------------------|---------------------------------------|-----------|----------|
| BURGLARY DWELLING         | 96                                  | 151                                   | -55       | -36%     |
| BURGLARY OTHER            | 158                                 | 204                                   | -46       | -23%     |
| CRIMINAL DAMAGE           | 248                                 | 338                                   | -90       | -27%     |
| DRUG OFFENCES             | 28                                  | 43                                    | -15       | -35%     |
| OTHER OFFENCES            | 28                                  | 27                                    | 1         | 4%       |
| ROBBERY                   | 13                                  | 13                                    | 0         | 0%       |
| SEXUAL OFFENCES           | 42                                  | 26                                    | 16        | 62%      |
| THEFT FROM MOTOR VEHICLES | 113                                 | 199                                   | -86       | -43%     |
| THEFT/HANDLING            | 277                                 | 310                                   | -33       | -11%     |
| THEFT OF MOTOR VEHICLES   | 39                                  | 55                                    | -16       | -29%     |
| VIOLENCE OFFENCES         | 423                                 | 402                                   | 21        | 5%       |
| Sum:                      | 1465                                | 1768                                  | -303      | -17%     |