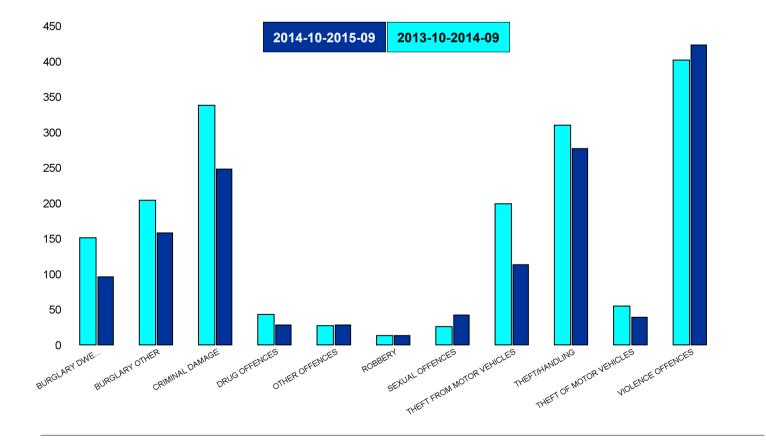

## **Kettering Rural SCT - Crime**

| HO Group                  | No of Crimes<br>Latest 12<br>Months | No of Crimes<br>Previous 12<br>Months | +/- Crime | % Change |
|---------------------------|-------------------------------------|---------------------------------------|-----------|----------|
| BURGLARY DWELLING         | 96                                  | 151                                   | -55       | -36%     |
| BURGLARY OTHER            | 158                                 | 204                                   | -46       | -23%     |
| CRIMINAL DAMAGE           | 248                                 | 338                                   | -90       | -27%     |
| DRUG OFFENCES             | 28                                  | 43                                    | -15       | -35%     |
| OTHER OFFENCES            | 28                                  | 27                                    | 1         | 4%       |
| ROBBERY                   | 13                                  | 13                                    | 0         | 0%       |
| SEXUAL OFFENCES           | 42                                  | 26                                    | 16        | 62%      |
| THEFT FROM MOTOR VEHICLES | 113                                 | 199                                   | -86       | -43%     |
| THEFT/HANDLING            | 277                                 | 310                                   | -33       | -11%     |
| THEFT OF MOTOR VEHICLES   | 39                                  | 55                                    | -16       | -29%     |
| VIOLENCE OFFENCES         | 423                                 | 402                                   | 21        | 5%       |
| Sum:                      | 1465                                | 1768                                  | -303      | -17%     |