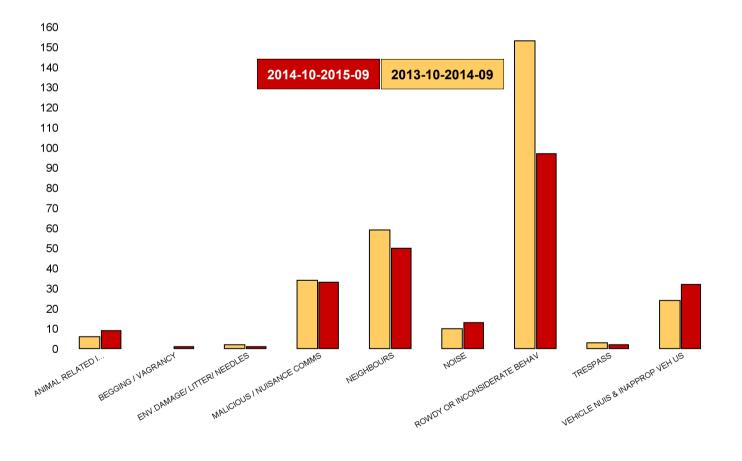

### **Burton Latimer**

| NSIR Closing Cat. 1 Desc       | No of Incidents<br>Latest 12<br>Months | No of Incidents<br>Previous 12<br>Months | +/- Incidents | % Change<br>Incidents |
|--------------------------------|----------------------------------------|------------------------------------------|---------------|-----------------------|
| ANIMAL RELATED INC ANTI-SOCIAL | 9                                      | 6                                        | 3             | 50%                   |
| BEGGING / VAGRANCY             | 1                                      | 0                                        | 1             | 0%                    |
| ENV.DAMAGE/ LITTER/ NEEDLES    | 1                                      | 2                                        | -1            | -50%                  |
| MALICIOUS / NUISANCE COMMS     | 33                                     | 34                                       | -1            | -3%                   |
| NEIGHBOURS                     | 50                                     | 59                                       | -9            | -15%                  |
| NOISE                          | 13                                     | 10                                       | 3             | 30%                   |
| ROWDY OR INCONSIDERATE BEHAV   | 97                                     | 153                                      | -56           | -37%                  |
| TRESPASS                       | 2                                      | 3                                        | -1            | -33%                  |
| VEHICLE NUIS & INAPPROP VEH US | 32                                     | 24                                       | 8             | 33%                   |
| Sum:                           | 238                                    | 291                                      | -53           | -18%                  |