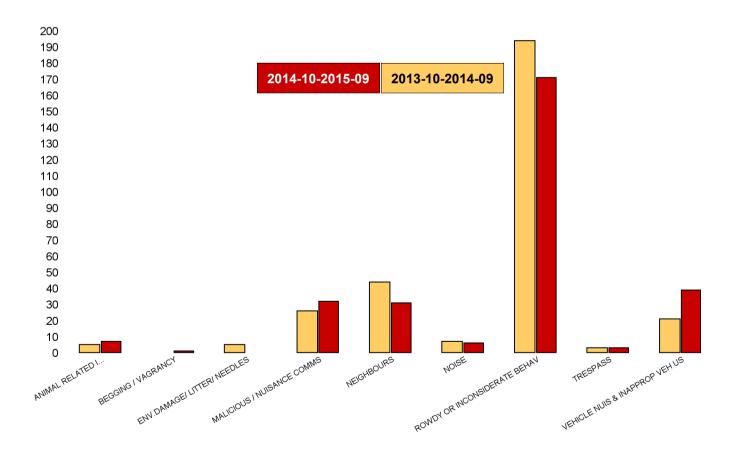

### **Burton Latimer**

| NSIR Closing Cat. 1 Desc       | No of Incidents<br>Latest 12<br>Months | No of Incidents<br>Previous 12<br>Months | +/- Incidents | % Change<br>Incidents |
|--------------------------------|----------------------------------------|------------------------------------------|---------------|-----------------------|
| ANIMAL RELATED INC ANTI-SOCIAL | 9                                      | 6                                        | 3             | 50%                   |
| BEGGING / VAGRANCY             | 1                                      | 0                                        | 1             | 0%                    |
| ENV.DAMAGE/ LITTER/ NEEDLES    | 1                                      | 2                                        | -1            | -50%                  |
| MALICIOUS / NUISANCE COMMS     | 33                                     | 34                                       | -1            | -3%                   |
| NEIGHBOURS                     | 50                                     | 59                                       | -9            | -15%                  |
| NOISE                          | 13                                     | 10                                       | 3             | 30%                   |
| ROWDY OR INCONSIDERATE BEHAV   | 97                                     | 153                                      | -56           | -37%                  |
| TRESPASS                       | 2                                      | 3                                        | -1            | -33%                  |
| VEHICLE NUIS & INAPPROP VEH US | 32                                     | 24                                       | 8             | 33%                   |
| Sum:                           | 238                                    | 291                                      | -53           | -18%                  |