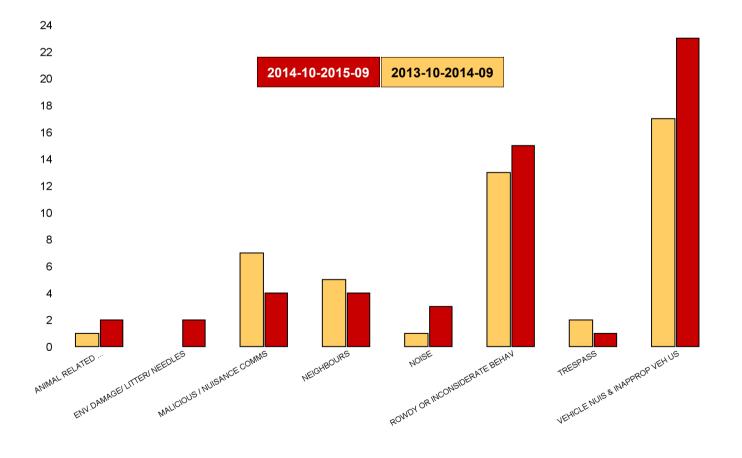

## **Queen Eleanor and Buccleuch**

| NSIR Closing Cat. 1 Desc       | No of Incidents<br>Latest 12<br>Months | No of Incidents<br>Previous 12<br>Months | +/- Incidents | % Change<br>Incidents |
|--------------------------------|----------------------------------------|------------------------------------------|---------------|-----------------------|
| ANIMAL RELATED INC ANTI-SOCIAL | 2                                      | 1                                        | 1             | 100%                  |
| ENV.DAMAGE/ LITTER/ NEEDLES    | 2                                      | 0                                        | 2             | 0%                    |
| MALICIOUS / NUISANCE COMMS     | 4                                      | 7                                        | -3            | -43%                  |
| NEIGHBOURS                     | 4                                      | 5                                        | -1            | -20%                  |
| NOISE                          | 3                                      | 1                                        | 2             | 200%                  |
| ROWDY OR INCONSIDERATE BEHAV   | 15                                     | 13                                       | 2             | 15%                   |
| TRESPASS                       | 1                                      | 2                                        | -1            | -50%                  |
| VEHICLE NUIS & INAPPROP VEH US | 23                                     | 17                                       | 6             | 35%                   |
| Sum:                           | 54                                     | 46                                       | 8             | 17%                   |