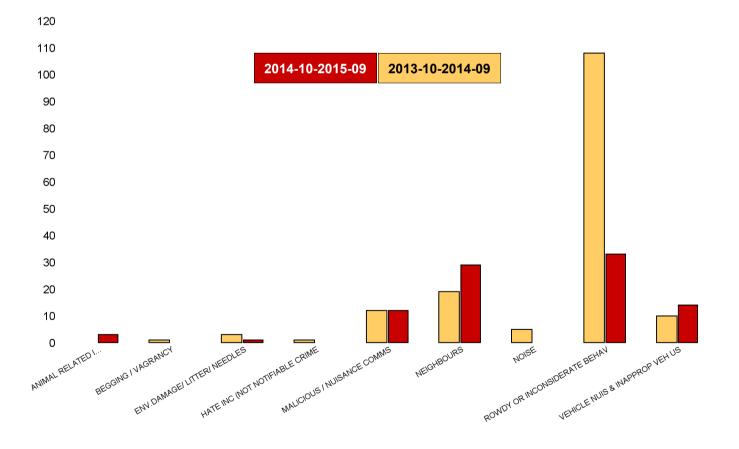

### **Rothwell**

| NSIR Closing Cat. 1 Desc       | No of Incidents<br>Latest 12<br>Months | No of Incidents<br>Previous 12<br>Months | +/- Incidents | % Change<br>Incidents |
|--------------------------------|----------------------------------------|------------------------------------------|---------------|-----------------------|
| ANIMAL RELATED INC ANTI-SOCIAL | 7                                      | 5                                        | 2             | 40%                   |
| BEGGING / VAGRANCY             | 1                                      | 0                                        | 1             | 0%                    |
| ENV.DAMAGE/ LITTER/ NEEDLES    | 0                                      | 5                                        | -5            | -100%                 |
| MALICIOUS / NUISANCE COMMS     | 32                                     | 26                                       | 6             | 23%                   |
| NEIGHBOURS                     | 31                                     | 44                                       | -13           | -30%                  |
| NOISE                          | 6                                      | 7                                        | -1            | -14%                  |
| ROWDY OR INCONSIDERATE BEHAV   | 171                                    | 194                                      | -23           | -12%                  |
| TRESPASS                       | 3                                      | 3                                        | 0             | 0%                    |
| VEHICLE NUIS & INAPPROP VEH US | 39                                     | 21                                       | 18            | 86%                   |
| Sum:                           | 290                                    | 305                                      | -15           | -5%                   |