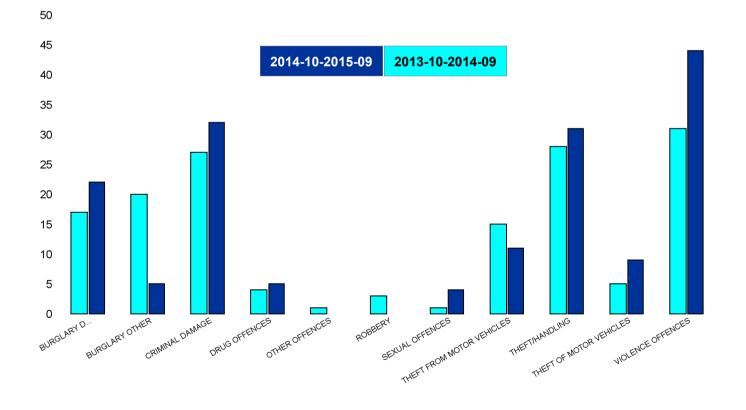

#### **Barton**

| HO Group                  | No of Crimes<br>Latest 12<br>Months | No of Crimes<br>Previous 12<br>Months | +/- Crime | % Change |
|---------------------------|-------------------------------------|---------------------------------------|-----------|----------|
| BURGLARY DWELLING         | 22                                  | 17                                    | 5         | 29%      |
| BURGLARY OTHER            | 5                                   | 20                                    | -15       | -75%     |
| CRIMINAL DAMAGE           | 32                                  | 27                                    | 5         | 19%      |
| DRUG OFFENCES             | 5                                   | 4                                     | 1         | 25%      |
| OTHER OFFENCES            | 0                                   | 1                                     | -1        | -100%    |
| ROBBERY                   | 0                                   | 3                                     | -3        | -100%    |
| SEXUAL OFFENCES           | 4                                   | 1                                     | 3         | 300%     |
| THEFT FROM MOTOR VEHICLES | 11                                  | 15                                    | -4        | -27%     |
| THEFT/HANDLING            | 31                                  | 28                                    | 3         | 11%      |
| THEFT OF MOTOR VEHICLES   | 9                                   | 5                                     | 4         | 80%      |
| VIOLENCE OFFENCES         | 44                                  | 31                                    | 13        | 42%      |
| Sum:                      | 163                                 | 152                                   | 11        | 7%       |