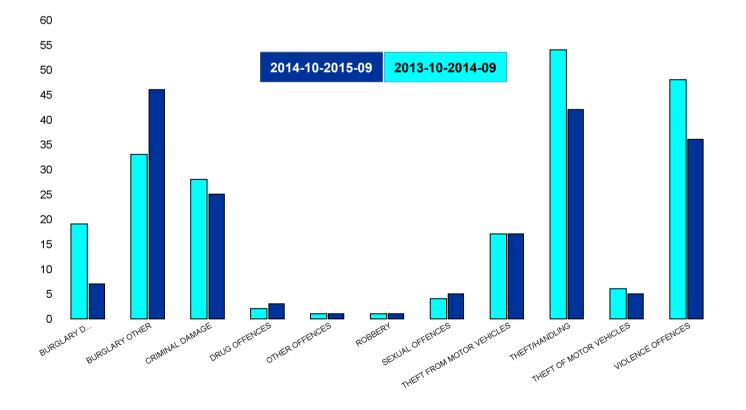

### Slade

| HO Group                  | No of Crimes<br>Latest 12<br>Months | No of Crimes<br>Previous 12<br>Months | +/- Crime | % Change |
|---------------------------|-------------------------------------|---------------------------------------|-----------|----------|
| BURGLARY DWELLING         | 7                                   | 19                                    | -12       | -63%     |
| BURGLARY OTHER            | 46                                  | 33                                    | 13        | 39%      |
| CRIMINAL DAMAGE           | 25                                  | 28                                    | -3        | -11%     |
| DRUG OFFENCES             | 3                                   | 2                                     | 1         | 50%      |
| OTHER OFFENCES            | 1                                   | 1                                     | 0         | 0%       |
| ROBBERY                   | 1                                   | 1                                     | 0         | 0%       |
| SEXUAL OFFENCES           | 5                                   | 4                                     | 1         | 25%      |
| THEFT FROM MOTOR VEHICLES | 17                                  | 17                                    | 0         | 0%       |
| THEFT/HANDLING            | 42                                  | 54                                    | -12       | -22%     |
| THEFT OF MOTOR VEHICLES   | 5                                   | 6                                     | -1        | -17%     |
| VIOLENCE OFFENCES         | 36                                  | 48                                    | -12       | -25%     |
| Sum:                      | 188                                 | 213                                   | -25       | -12%     |