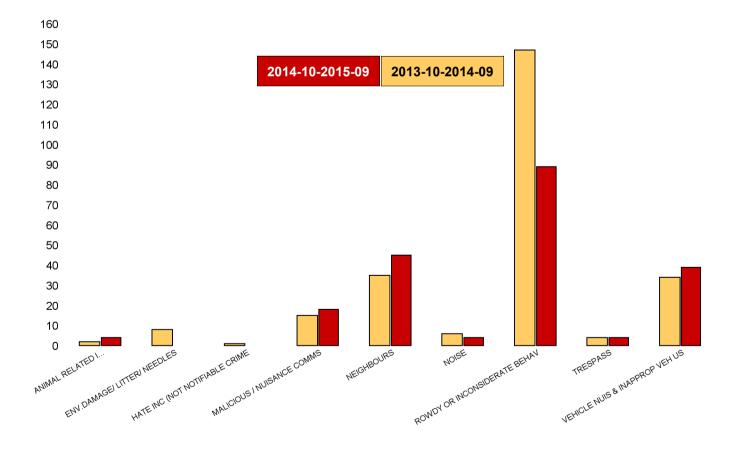

## **Kettering Rural SCT - ASB**

| NSIR Closing Cat. 1 Desc       | No of Incidents<br>Latest 12<br>Months | No of Incidents<br>Previous 12<br>Months | +/- Incidents | % Change<br>Incidents |
|--------------------------------|----------------------------------------|------------------------------------------|---------------|-----------------------|
| ANIMAL RELATED INC ANTI-SOCIAL | 34                                     | 22                                       | 12            | 55%                   |
| BEGGING / VAGRANCY             | 2                                      | 2                                        | 0             | 0%                    |
| ENV.DAMAGE/ LITTER/ NEEDLES    | 13                                     | 24                                       | -11           | -46%                  |
| HATE INC (NOT NOTIFIABLE CRIME | 0                                      | 2                                        | -2            | -100%                 |
| MALICIOUS / NUISANCE COMMS     | 122                                    | 127                                      | -5            | -4%                   |
| NEIGHBOURS                     | 187                                    | 207                                      | -20           | -10%                  |
| NOISE                          | 37                                     | 44                                       | -7            | -16%                  |
| ROWDY OR INCONSIDERATE BEHAV   | 520                                    | 777                                      | -257          | -33%                  |
| TRESPASS                       | 16                                     | 13                                       | 3             | 23%                   |
| VEHICLE NUIS & INAPPROP VEH US | 196                                    | 154                                      | 42            | 27%                   |
| Sum:                           | 1127                                   | 1372                                     | -245          | -18%                  |