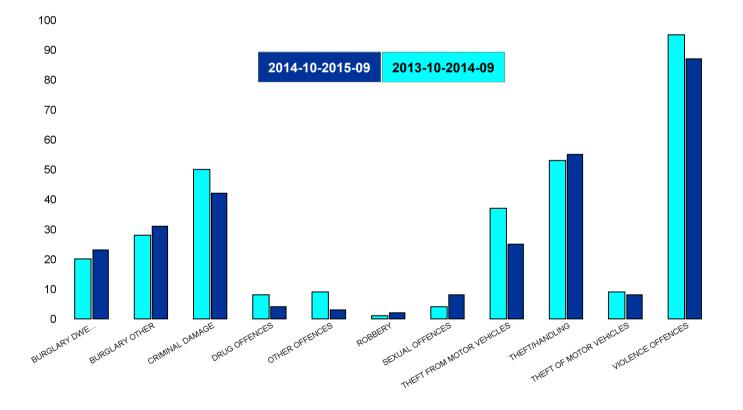

### **Burton Latimer**

| HO Group                  | No of Crimes<br>Latest 12<br>Months | No of Crimes<br>Previous 12<br>Months | +/- Crime | % Change |
|---------------------------|-------------------------------------|---------------------------------------|-----------|----------|
| BURGLARY DWELLING         | 23                                  | 20                                    | 3         | 15%      |
| BURGLARY OTHER            | 31                                  | 28                                    | 3         | 11%      |
| CRIMINAL DAMAGE           | 42                                  | 50                                    | -8        | -16%     |
| DRUG OFFENCES             | 4                                   | 8                                     | -4        | -50%     |
| OTHER OFFENCES            | 3                                   | 9                                     | -6        | -67%     |
| ROBBERY                   | 2                                   | 1                                     | 1         | 100%     |
| SEXUAL OFFENCES           | 8                                   | 4                                     | 4         | 100%     |
| THEFT FROM MOTOR VEHICLES | 25                                  | 37                                    | -12       | -32%     |
| THEFT/HANDLING            | 55                                  | 53                                    | 2         | 4%       |
| THEFT OF MOTOR VEHICLES   | 8                                   | 9                                     | -1        | -11%     |
| VIOLENCE OFFENCES         | 87                                  | 95                                    | -8        | -8%      |
| Sum:                      | 288                                 | 314                                   | -26       | -8%      |