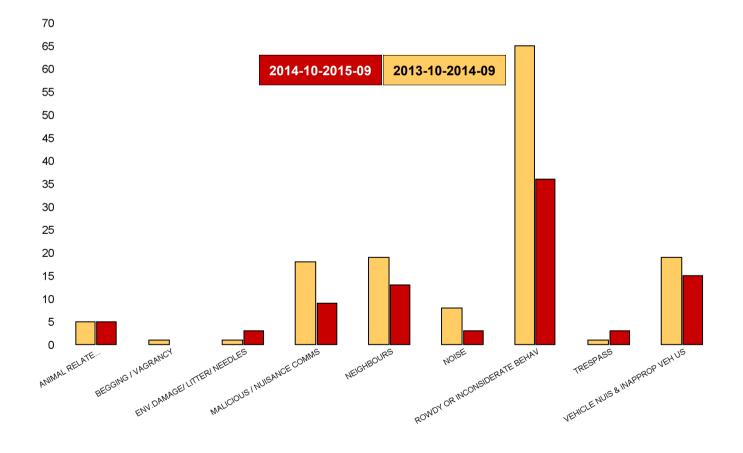

## **Kettering Rural SCT - ASB**

| NSIR Closing Cat. 1 Desc       | No of Incidents<br>Latest 12<br>Months | No of Incidents<br>Previous 12<br>Months | +/- Incidents | % Change<br>Incidents |
|--------------------------------|----------------------------------------|------------------------------------------|---------------|-----------------------|
| ANIMAL RELATED INC ANTI-SOCIAL | 34                                     | 22                                       | 12            | 55%                   |
| BEGGING / VAGRANCY             | 2                                      | 2                                        | 0             | 0%                    |
| ENV.DAMAGE/ LITTER/ NEEDLES    | 13                                     | 24                                       | -11           | -46%                  |
| HATE INC (NOT NOTIFIABLE CRIME | 0                                      | 2                                        | -2            | -100%                 |
| MALICIOUS / NUISANCE COMMS     | 122                                    | 127                                      | -5            | -4%                   |
| NEIGHBOURS                     | 187                                    | 207                                      | -20           | -10%                  |
| NOISE                          | 37                                     | 44                                       | -7            | -16%                  |
| ROWDY OR INCONSIDERATE BEHAV   | 520                                    | 777                                      | -257          | -33%                  |
| TRESPASS                       | 16                                     | 13                                       | 3             | 23%                   |
| VEHICLE NUIS & INAPPROP VEH US | 196                                    | 154                                      | 42            | 27%                   |
| Sum:                           | 1127                                   | 1372                                     | -245          | -18%                  |