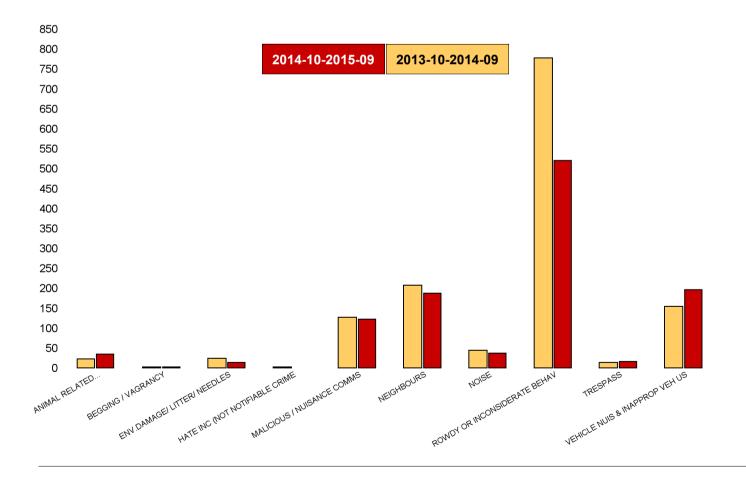

## **Kettering Rural SCT - ASB**

| NSIR Closing Cat. 1 Desc       | No of Incidents<br>Latest 12<br>Months | No of Incidents<br>Previous 12<br>Months | +/- Incidents | % Change<br>Incidents |
|--------------------------------|----------------------------------------|------------------------------------------|---------------|-----------------------|
| ANIMAL RELATED INC ANTI-SOCIAL | 34                                     | 22                                       | 12            | 55%                   |
| BEGGING / VAGRANCY             | 2                                      | 2                                        | 0             | 0%                    |
| ENV.DAMAGE/ LITTER/ NEEDLES    | 13                                     | 24                                       | -11           | -46%                  |
| HATE INC (NOT NOTIFIABLE CRIME | 0                                      | 2                                        | -2            | -100%                 |
| MALICIOUS / NUISANCE COMMS     | 122                                    | 127                                      | -5            | -4%                   |
| NEIGHBOURS                     | 187                                    | 207                                      | -20           | -10%                  |
| NOISE                          | 37                                     | 44                                       | -7            | -16%                  |
| ROWDY OR INCONSIDERATE BEHAV   | 520                                    | 777                                      | -257          | -33%                  |
| TRESPASS                       | 16                                     | 13                                       | 3             | 23%                   |
| VEHICLE NUIS & INAPPROP VEH US | 196                                    | 154                                      | 42            | 27%                   |
| Sum:                           | 1127                                   | 1372                                     | -245          | -18%                  |