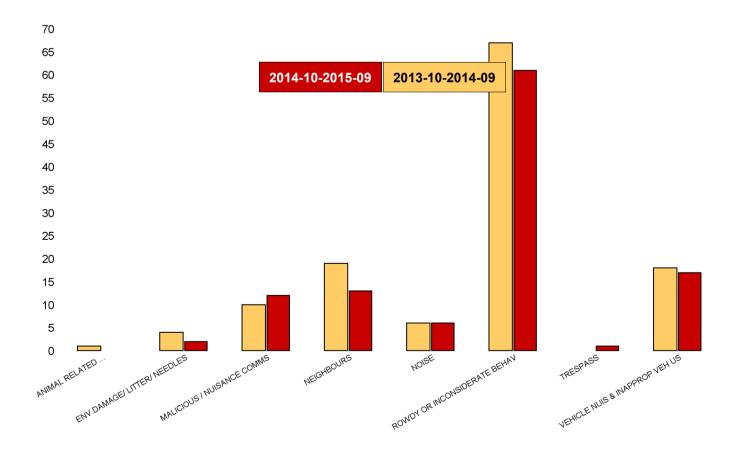

#### **Barton**

| NSIR Closing Cat. 1 Desc       | No of Incidents<br>Latest 12<br>Months | No of Incidents<br>Previous 12<br>Months | +/- Incidents | % Change<br>Incidents |
|--------------------------------|----------------------------------------|------------------------------------------|---------------|-----------------------|
| ANIMAL RELATED INC ANTI-SOCIAL | 0                                      | 1                                        | -1            | -100%                 |
| ENV.DAMAGE/ LITTER/ NEEDLES    | 2                                      | 4                                        | -2            | -50%                  |
| MALICIOUS / NUISANCE COMMS     | 12                                     | 10                                       | 2             | 20%                   |
| NEIGHBOURS                     | 13                                     | 19                                       | -6            | -32%                  |
| NOISE                          | 6                                      | 6                                        | 0             | 0%                    |
| ROWDY OR INCONSIDERATE BEHAV   | 61                                     | 67                                       | -6            | -9%                   |
| TRESPASS                       | 1                                      | 0                                        | 1             | 0%                    |
| VEHICLE NUIS & INAPPROP VEH US | 17                                     | 18                                       | -1            | -6%                   |
| Sum:                           | 112                                    | 125                                      | -13           | -10%                  |