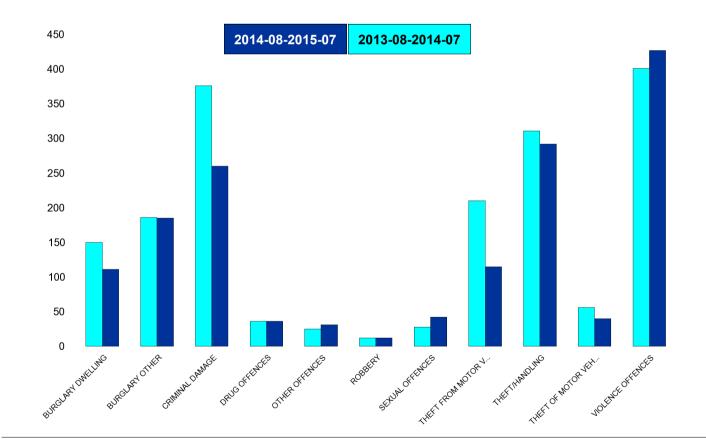

#### **Kettering Rural SCT - Crime**

| HO Group                  | No of Crimes<br>Latest 12<br>Months | No of Crimes<br>Previous 12<br>Months | +/- Crime | % Change |
|---------------------------|-------------------------------------|---------------------------------------|-----------|----------|
| BURGLARY DWELLING         | 111                                 | 150                                   | -39       | -26%     |
| BURGLARY OTHER            | 185                                 | 186                                   | -1        | -1%      |
| CRIMINAL DAMAGE           | 260                                 | 376                                   | -116      | -31%     |
| DRUG OFFENCES             | 36                                  | 36                                    | 0         | 0%       |
| OTHER OFFENCES            | 31                                  | 25                                    | 6         | 24%      |
| ROBBERY                   | 12                                  | 12                                    | 0         | 0%       |
| SEXUAL OFFENCES           | 42                                  | 28                                    | 14        | 50%      |
| THEFT FROM MOTOR VEHICLES | 115                                 | 210                                   | -95       | -45%     |
| THEFT/HANDLING            | 292                                 | 311                                   | -19       | -6%      |
| THEFT OF MOTOR VEHICLES   | 40                                  | 56                                    | -16       | -29%     |
| VIOLENCE OFFENCES         | 427                                 | 401                                   | 26        | 6%       |
| Sum:                      | 1551                                | 1791                                  | -240      | -13%     |