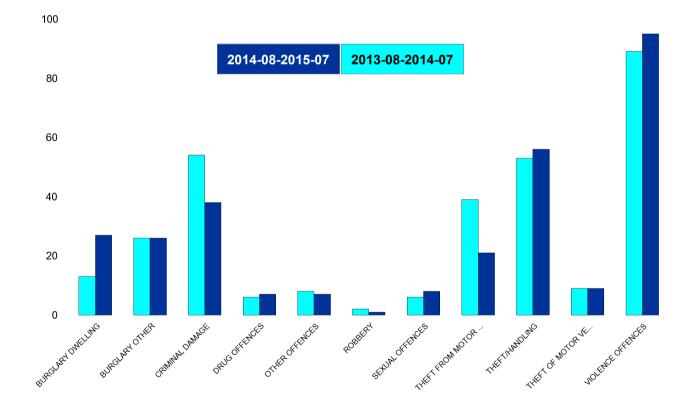

#### **Burton Latimer**

| HO Group                  | No of Crimes<br>Latest 12<br>Months | No of Crimes<br>Previous 12<br>Months | +/- Crime | % Change |
|---------------------------|-------------------------------------|---------------------------------------|-----------|----------|
| BURGLARY DWELLING         | 27                                  | 13                                    | 14        | 108%     |
| BURGLARY OTHER            | 26                                  | 26                                    | 0         | 0%       |
| CRIMINAL DAMAGE           | 38                                  | 54                                    | -16       | -30%     |
| DRUG OFFENCES             | 7                                   | 6                                     | 1         | 17%      |
| OTHER OFFENCES            | 7                                   | 8                                     | -1        | -13%     |
| ROBBERY                   | 1                                   | 2                                     | -1        | -50%     |
| SEXUAL OFFENCES           | 8                                   | 6                                     | 2         | 33%      |
| THEFT FROM MOTOR VEHICLES | 21                                  | 39                                    | -18       | -46%     |
| THEFT/HANDLING            | 56                                  | 53                                    | 3         | 6%       |
| THEFT OF MOTOR VEHICLES   | 9                                   | 9                                     | 0         | 0%       |
| VIOLENCE OFFENCES         | 95                                  | 89                                    | 6         | 7%       |
| Sum:                      | 295                                 | 305                                   | -10       | -3%      |