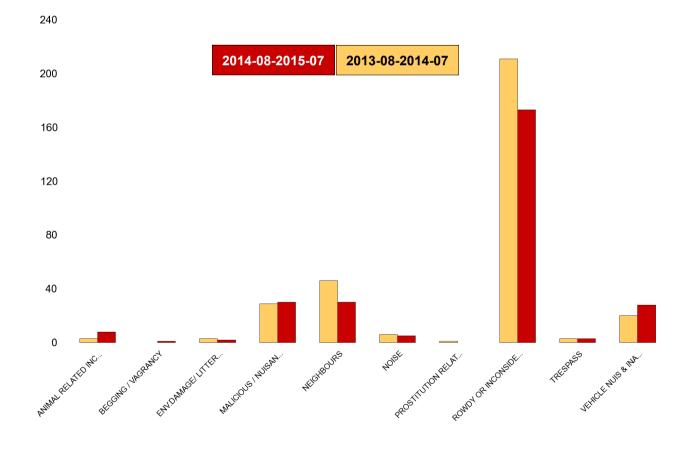

#### **Rothwell**

| NSIR Closing Cat. 1 Desc       | No of Incidents<br>Latest 12<br>Months | No of Incidents<br>Previous 12<br>Months | +/- Incidents | % Change<br>Incidents |
|--------------------------------|----------------------------------------|------------------------------------------|---------------|-----------------------|
| ANIMAL RELATED INC ANTI-SOCIAL | 8                                      | 3                                        | 5             | 167%                  |
| BEGGING / VAGRANCY             | 1                                      | 0                                        | 1             | 0%                    |
| ENV.DAMAGE/ LITTER/ NEEDLES    | 2                                      | 3                                        | -1            | -33%                  |
| MALICIOUS / NUISANCE COMMS     | 30                                     | 29                                       | 1             | 3%                    |
| NEIGHBOURS                     | 30                                     | 46                                       | -16           | -35%                  |
| NOISE                          | 5                                      | 6                                        | -1            | -17%                  |
| PROSTITUTION RELATED ACTIVITY  | 0                                      | 1                                        | -1            | -100%                 |
| ROWDY OR INCONSIDERATE BEHAV   | 173                                    | 211                                      | -38           | -18%                  |
| TRESPASS                       | 3                                      | 3                                        | 0             | 0%                    |
| VEHICLE NUIS & INAPPROP VEH US | 28                                     | 20                                       | 8             | 40%                   |
| Sum:                           | 280                                    | 322                                      | -42           | -13%                  |