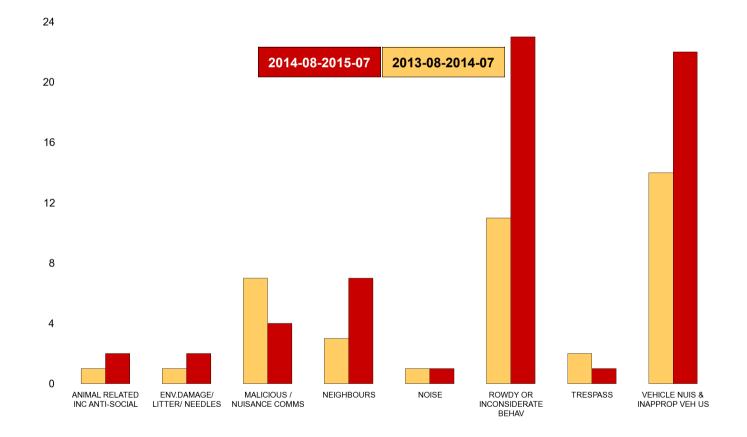

### **Queen Eleanor and Buccleuch**

| NSIR Closing Cat. 1 Desc       | No of Incidents<br>Latest 12<br>Months | No of Incidents<br>Previous 12<br>Months | +/- Incidents | % Change<br>Incidents |
|--------------------------------|----------------------------------------|------------------------------------------|---------------|-----------------------|
| ANIMAL RELATED INC ANTI-SOCIAL | 2                                      | 1                                        | 1             | 100%                  |
| ENV.DAMAGE/ LITTER/ NEEDLES    | 2                                      | 1                                        | 1             | 100%                  |
| MALICIOUS / NUISANCE COMMS     | 4                                      | 7                                        | -3            | -43%                  |
| NEIGHBOURS                     | 7                                      | 3                                        | 4             | 133%                  |
| NOISE                          | 1                                      | 1                                        | 0             | 0%                    |
| ROWDY OR INCONSIDERATE BEHAV   | 23                                     | 11                                       | 12            | 109%                  |
| TRESPASS                       | 1                                      | 2                                        | -1            | -50%                  |
| VEHICLE NUIS & INAPPROP VEH US | 22                                     | 14                                       | 8             | 57%                   |
| Sum:                           | 62                                     | 40                                       | 22            | 55%                   |