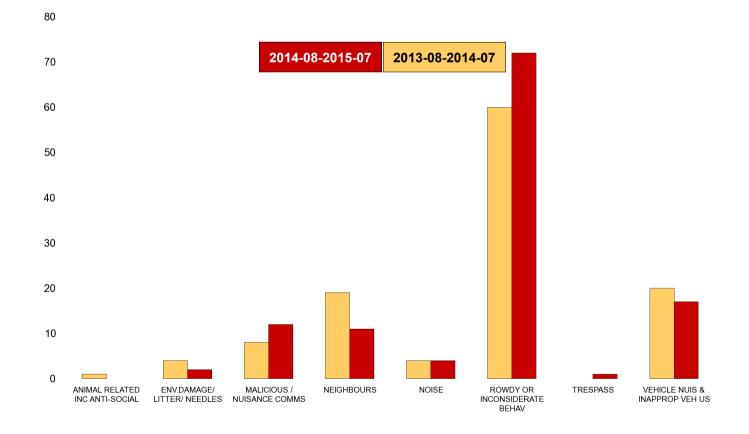

#### **Barton**

| NSIR Closing Cat. 1 Desc       | No of Incidents<br>Latest 12<br>Months | No of Incidents<br>Previous 12<br>Months | +/- Incidents | % Change<br>Incidents |
|--------------------------------|----------------------------------------|------------------------------------------|---------------|-----------------------|
| ANIMAL RELATED INC ANTI-SOCIAL | 0                                      | 1                                        | -1            | -100%                 |
| ENV.DAMAGE/ LITTER/ NEEDLES    | 2                                      | 4                                        | -2            | -50%                  |
| MALICIOUS / NUISANCE COMMS     | 12                                     | 8                                        | 4             | 50%                   |
| NEIGHBOURS                     | 11                                     | 19                                       | -8            | -42%                  |
| NOISE                          | 4                                      | 4                                        | 0             | 0%                    |
| ROWDY OR INCONSIDERATE BEHAV   | 72                                     | 60                                       | 12            | 20%                   |
| TRESPASS                       | 1                                      | 0                                        | 1             | 0%                    |
| VEHICLE NUIS & INAPPROP VEH US | 17                                     | 20                                       | -3            | -15%                  |
| Sum:                           | 119                                    | 116                                      | 3             | 3%                    |