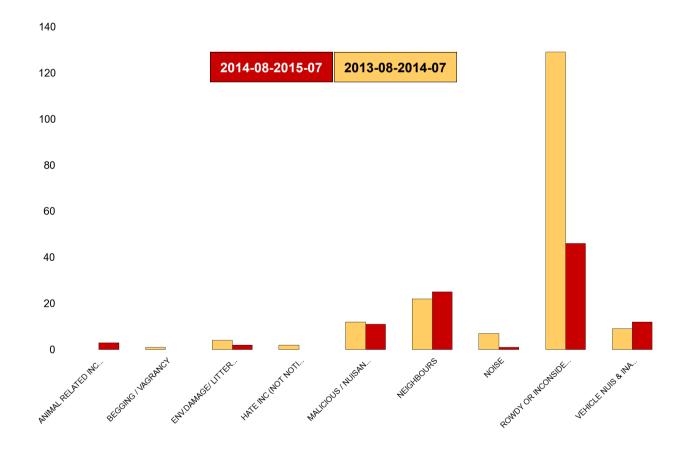

#### **Burton Latimer**

| NSIR Closing Cat. 1 Desc       | No of Incidents<br>Latest 12<br>Months | No of Incidents<br>Previous 12<br>Months | +/- Incidents | % Change<br>Incidents |
|--------------------------------|----------------------------------------|------------------------------------------|---------------|-----------------------|
| ANIMAL RELATED INC ANTI-SOCIAL | 11                                     | 6                                        | 5             | 83%                   |
| ENV.DAMAGE/ LITTER/ NEEDLES    | 1                                      | 2                                        | -1            | -50%                  |
| MALICIOUS / NUISANCE COMMS     | 32                                     | 37                                       | -5            | -14%                  |
| NEIGHBOURS                     | 51                                     | 54                                       | -3            | -6%                   |
| NOISE                          | 12                                     | 11                                       | 1             | 9%                    |
| ROWDY OR INCONSIDERATE BEHAV   | 111                                    | 167                                      | -56           | -34%                  |
| TRESPASS                       | 2                                      | 3                                        | -1            | -33%                  |
| VEHICLE NUIS & INAPPROP VEH US | 31                                     | 23                                       | 8             | 35%                   |
| Sum:                           | 251                                    | 303                                      | -52           | -17%                  |