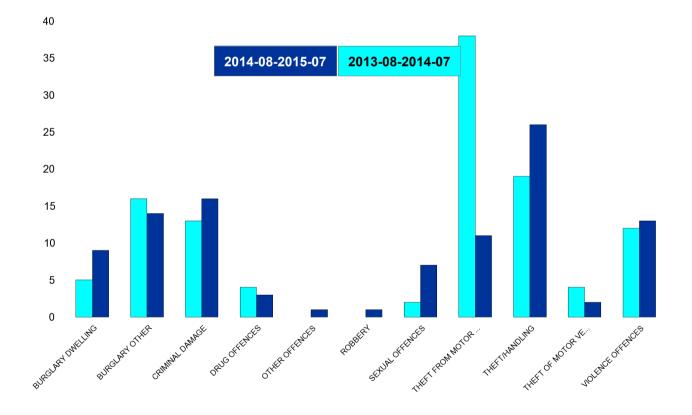

#### **Queen Eleanor and Buccleuch**

| HO Group                  | No of Crimes<br>Latest 12<br>Months | No of Crimes<br>Previous 12<br>Months | +/- Crime | % Change |
|---------------------------|-------------------------------------|---------------------------------------|-----------|----------|
| BURGLARY DWELLING         | 9                                   | 5                                     | 4         | 80%      |
| BURGLARY OTHER            | 14                                  | 16                                    | -2        | -13%     |
| CRIMINAL DAMAGE           | 16                                  | 13                                    | 3         | 23%      |
| DRUG OFFENCES             | 3                                   | 4                                     | -1        | -25%     |
| OTHER OFFENCES            | 1                                   | 0                                     | 1         | 0%       |
| ROBBERY                   | 1                                   | 0                                     | 1         | 0%       |
| SEXUAL OFFENCES           | 7                                   | 2                                     | 5         | 250%     |
| THEFT FROM MOTOR VEHICLES | 11                                  | 38                                    | -27       | -71%     |
| THEFT/HANDLING            | 26                                  | 19                                    | 7         | 37%      |
| THEFT OF MOTOR VEHICLES   | 2                                   | 4                                     | -2        | -50%     |
| VIOLENCE OFFENCES         | 13                                  | 12                                    | 1         | 8%       |
| Sum:                      | 103                                 | 113                                   | -10       | -9%      |