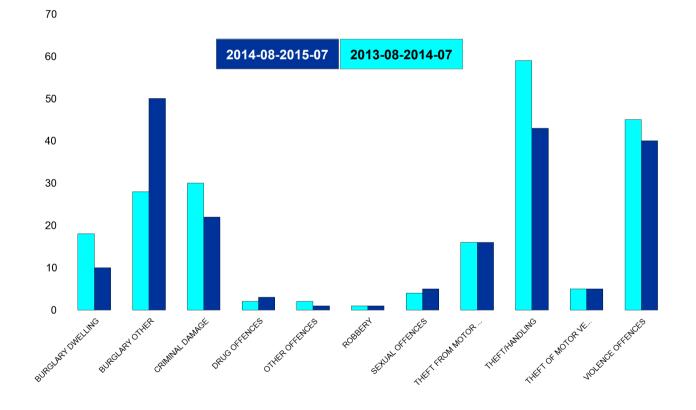

#### Slade

| HO Group                  | No of Crimes<br>Latest 12<br>Months | No of Crimes<br>Previous 12<br>Months | +/- Crime | % Change |
|---------------------------|-------------------------------------|---------------------------------------|-----------|----------|
| BURGLARY DWELLING         | 10                                  | 18                                    | -8        | -44%     |
| BURGLARY OTHER            | 50                                  | 28                                    | 22        | 79%      |
| CRIMINAL DAMAGE           | 22                                  | 30                                    | -8        | -27%     |
| DRUG OFFENCES             | 3                                   | 2                                     | 1         | 50%      |
| OTHER OFFENCES            | 1                                   | 2                                     | -1        | -50%     |
| ROBBERY                   | 1                                   | 1                                     | 0         | 0%       |
| SEXUAL OFFENCES           | 5                                   | 4                                     | 1         | 25%      |
| THEFT FROM MOTOR VEHICLES | 16                                  | 16                                    | 0         | 0%       |
| THEFT/HANDLING            | 43                                  | 59                                    | -16       | -27%     |
| THEFT OF MOTOR VEHICLES   | 5                                   | 5                                     | 0         | 0%       |
| VIOLENCE OFFENCES         | 40                                  | 45                                    | -5        | -11%     |
| Sum:                      | 196                                 | 210                                   | -14       | -7%      |