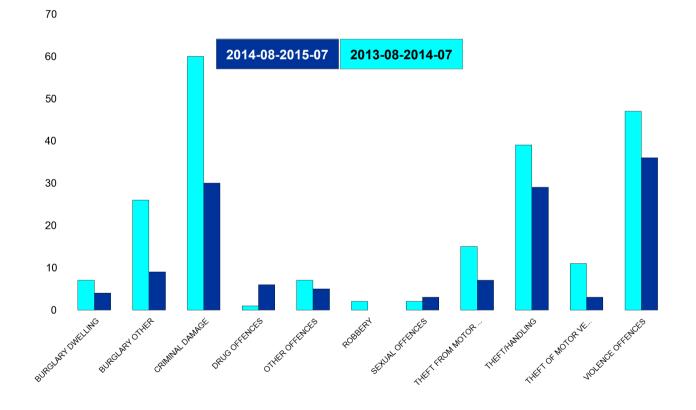

#### **Kettering Rural SCT - Crime**

| HO Group                  | No of Crimes<br>Latest 12<br>Months | No of Crimes<br>Previous 12<br>Months | +/- Crime | % Change |
|---------------------------|-------------------------------------|---------------------------------------|-----------|----------|
| BURGLARY DWELLING         | 111                                 | 150                                   | -39       | -26%     |
| BURGLARY OTHER            | 185                                 | 186                                   | -1        | -1%      |
| CRIMINAL DAMAGE           | 260                                 | 376                                   | -116      | -31%     |
| DRUG OFFENCES             | 36                                  | 36                                    | 0         | 0%       |
| OTHER OFFENCES            | 31                                  | 25                                    | 6         | 24%      |
| ROBBERY                   | 12                                  | 12                                    | 0         | 0%       |
| SEXUAL OFFENCES           | 42                                  | 28                                    | 14        | 50%      |
| THEFT FROM MOTOR VEHICLES | 115                                 | 210                                   | -95       | -45%     |
| THEFT/HANDLING            | 292                                 | 311                                   | -19       | -6%      |
| THEFT OF MOTOR VEHICLES   | 40                                  | 56                                    | -16       | -29%     |
| VIOLENCE OFFENCES         | 427                                 | 401                                   | 26        | 6%       |
| Sum:                      | 1551                                | 1791                                  | -240      | -13%     |