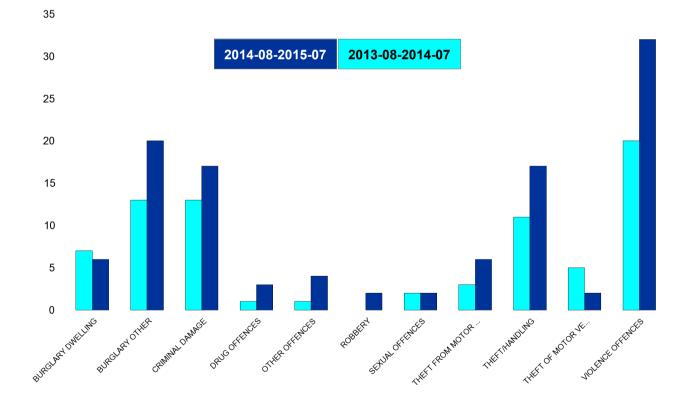

#### **Kettering Rural SCT - Crime**

| HO Group                  | No of Crimes<br>Latest 12<br>Months | No of Crimes<br>Previous 12<br>Months | +/- Crime | % Change |
|---------------------------|-------------------------------------|---------------------------------------|-----------|----------|
| BURGLARY DWELLING         | 111                                 | 150                                   | -39       | -26%     |
| BURGLARY OTHER            | 185                                 | 186                                   | -1        | -1%      |
| CRIMINAL DAMAGE           | 260                                 | 376                                   | -116      | -31%     |
| DRUG OFFENCES             | 36                                  | 36                                    | 0         | 0%       |
| OTHER OFFENCES            | 31                                  | 25                                    | 6         | 24%      |
| ROBBERY                   | 12                                  | 12                                    | 0         | 0%       |
| SEXUAL OFFENCES           | 42                                  | 28                                    | 14        | 50%      |
| THEFT FROM MOTOR VEHICLES | 115                                 | 210                                   | -95       | -45%     |
| THEFT/HANDLING            | 292                                 | 311                                   | -19       | -6%      |
| THEFT OF MOTOR VEHICLES   | 40                                  | 56                                    | -16       | -29%     |
| VIOLENCE OFFENCES         | 427                                 | 401                                   | 26        | 6%       |
| Sum:                      | 1551                                | 1791                                  | -240      | -13%     |

| No of<br>Resolved<br>Outcome<br>Crimes | Detection<br>Rate<br>(Past 12<br>Months) |
|----------------------------------------|------------------------------------------|
| 8                                      | 7%                                       |
| 6                                      | 3%                                       |
| 29                                     | 11%                                      |
| 30                                     | 83%                                      |
| 17                                     | 55%                                      |
| 1                                      | 8%                                       |
| 3                                      | 7%                                       |
| 2                                      | 2%                                       |
| 48                                     | 16%                                      |
| 7                                      | 18%                                      |
| 121                                    | 28%                                      |
| 272                                    | 18%                                      |