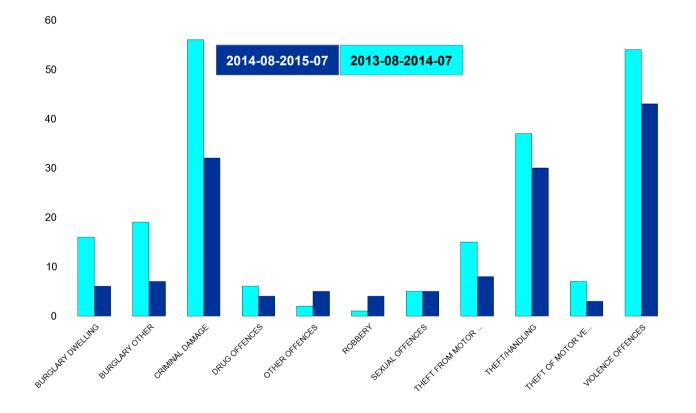

#### **Desborough Loatland**

| HO Group                  | No of Crimes<br>Latest 12<br>Months | No of Crimes<br>Previous 12<br>Months | +/- Crime | % Change |
|---------------------------|-------------------------------------|---------------------------------------|-----------|----------|
| BURGLARY DWELLING         | 6                                   | 16                                    | -10       | -63%     |
| BURGLARY OTHER            | 7                                   | 19                                    | -12       | -63%     |
| CRIMINAL DAMAGE           | 32                                  | 56                                    | -24       | -43%     |
| DRUG OFFENCES             | 4                                   | 6                                     | -2        | -33%     |
| OTHER OFFENCES            | 5                                   | 2                                     | 3         | 150%     |
| ROBBERY                   | 4                                   | 1                                     | 3         | 300%     |
| SEXUAL OFFENCES           | 5                                   | 5                                     | 0         | 0%       |
| THEFT FROM MOTOR VEHICLES | 8                                   | 15                                    | -7        | -47%     |
| THEFT/HANDLING            | 30                                  | 37                                    | -7        | -19%     |
| THEFT OF MOTOR VEHICLES   | 3                                   | 7                                     | -4        | -57%     |
| VIOLENCE OFFENCES         | 43                                  | 54                                    | -11       | -20%     |
| Sum:                      | 147                                 | 218                                   | -71       | -33%     |