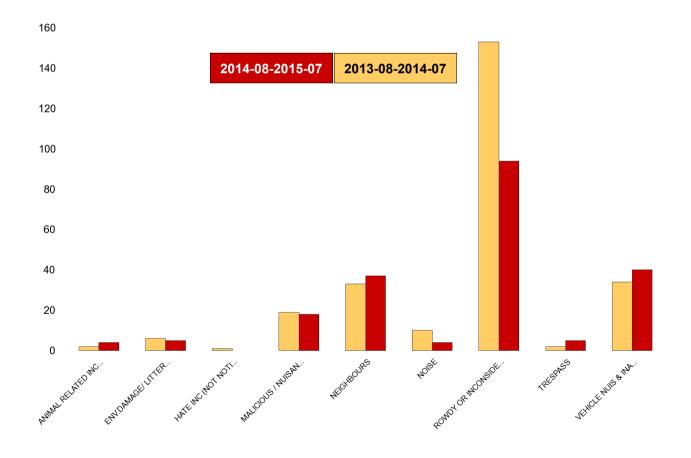

#### **Kettering Rural SCT - ASB**

| NSIR Closing Cat. 1 Desc       | No of Incidents<br>Latest 12<br>Months | No of Incidents<br>Previous 12<br>Months | +/- Incidents | % Change<br>Incidents |
|--------------------------------|----------------------------------------|------------------------------------------|---------------|-----------------------|
| ANIMAL RELATED INC ANTI-SOCIAL | 38                                     | 20                                       | 18            | 90%                   |
| BEGGING / VAGRANCY             | 2                                      | 2                                        | 0             | 0%                    |
| ENV.DAMAGE/ LITTER/ NEEDLES    | 20                                     | 22                                       | -2            | -9%                   |
| HATE INC (NOT NOTIFIABLE CRIME | 0                                      | 3                                        | -3            | -100%                 |
| MALICIOUS / NUISANCE COMMS     | 120                                    | 135                                      | -15           | -11%                  |
| NEIGHBOURS                     | 179                                    | 208                                      | -29           | -14%                  |
| NOISE                          | 32                                     | 48                                       | -16           | -33%                  |
| PROSTITUTION RELATED ACTIVITY  | 0                                      | 1                                        | -1            | -100%                 |
| ROWDY OR INCONSIDERATE BEHAV   | 581                                    | 829                                      | -248          | -30%                  |
| TRESPASS                       | 17                                     | 12                                       | 5             | 42%                   |
| VEHICLE NUIS & INAPPROP VEH US | 179                                    | 151                                      | 28            | 19%                   |
| Sum:                           | 1168                                   | 1431                                     | -263          | -18%                  |