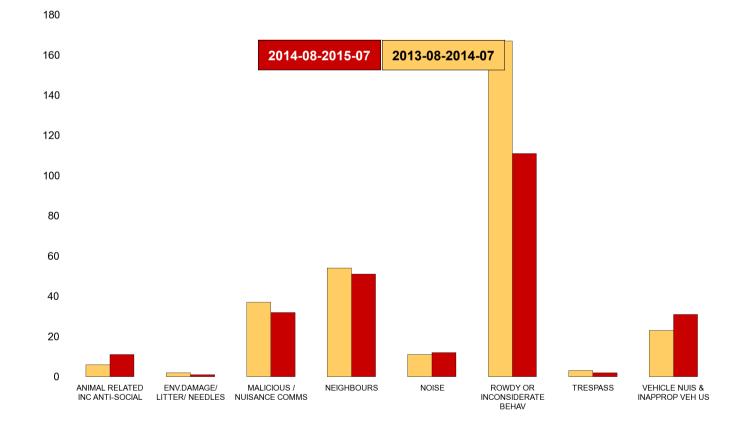

#### **Burton Latimer**

| NSIR Closing Cat. 1 Desc       | No of Incidents<br>Latest 12<br>Months | No of Incidents<br>Previous 12<br>Months | +/- Incidents | % Change<br>Incidents |
|--------------------------------|----------------------------------------|------------------------------------------|---------------|-----------------------|
| ANIMAL RELATED INC ANTI-SOCIAL | 11                                     | 6                                        | 5             | 83%                   |
| ENV.DAMAGE/ LITTER/ NEEDLES    | 1                                      | 2                                        | -1            | -50%                  |
| MALICIOUS / NUISANCE COMMS     | 32                                     | 37                                       | -5            | -14%                  |
| NEIGHBOURS                     | 51                                     | 54                                       | -3            | -6%                   |
| NOISE                          | 12                                     | 11                                       | 1             | 9%                    |
| ROWDY OR INCONSIDERATE BEHAV   | 111                                    | 167                                      | -56           | -34%                  |
| TRESPASS                       | 2                                      | 3                                        | -1            | -33%                  |
| VEHICLE NUIS & INAPPROP VEH US | 31                                     | 23                                       | 8             | 35%                   |
| Sum:                           | 251                                    | 303                                      | -52           | -17%                  |