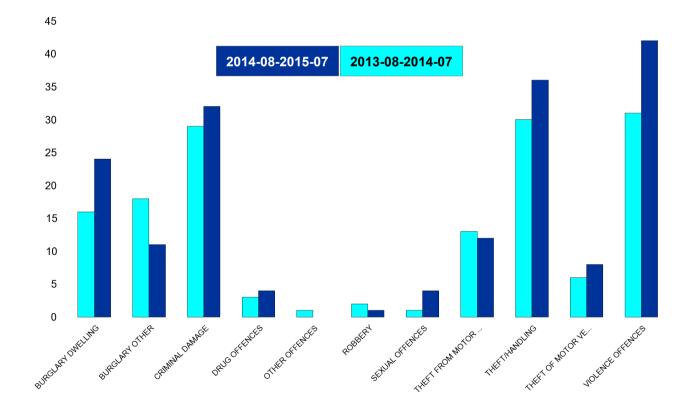

#### **Barton**

| HO Group                  | No of Crimes<br>Latest 12<br>Months | No of Crimes<br>Previous 12<br>Months | +/- Crime | % Change |
|---------------------------|-------------------------------------|---------------------------------------|-----------|----------|
| BURGLARY DWELLING         | 24                                  | 16                                    | 8         | 50%      |
| BURGLARY OTHER            | 11                                  | 18                                    | -7        | -39%     |
| CRIMINAL DAMAGE           | 32                                  | 29                                    | 3         | 10%      |
| DRUG OFFENCES             | 4                                   | 3                                     | 1         | 33%      |
| OTHER OFFENCES            | 0                                   | 1                                     | -1        | -100%    |
| ROBBERY                   | 1                                   | 2                                     | -1        | -50%     |
| SEXUAL OFFENCES           | 4                                   | 1                                     | 3         | 300%     |
| THEFT FROM MOTOR VEHICLES | 12                                  | 13                                    | -1        | -8%      |
| THEFT/HANDLING            | 36                                  | 30                                    | 6         | 20%      |
| THEFT OF MOTOR VEHICLES   | 8                                   | 6                                     | 2         | 33%      |
| VIOLENCE OFFENCES         | 42                                  | 31                                    | 11        | 35%      |
| Sum:                      | 174                                 | 150                                   | 24        | 16%      |