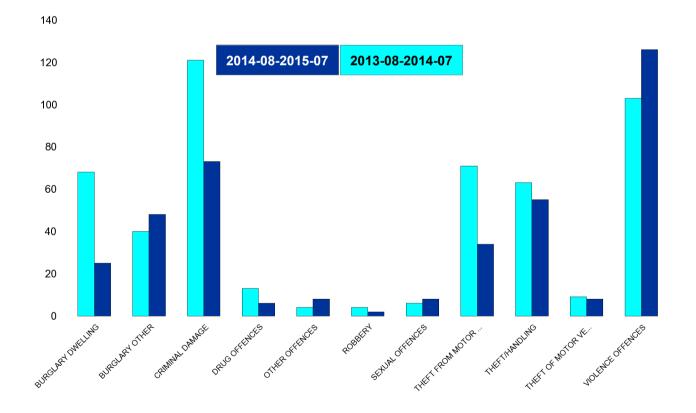

#### **Rothwell**

| HO Group                  | No of Crimes<br>Latest 12<br>Months | No of Crimes<br>Previous 12<br>Months | +/- Crime | % Change |
|---------------------------|-------------------------------------|---------------------------------------|-----------|----------|
| BURGLARY DWELLING         | 25                                  | 68                                    | -43       | -63%     |
| BURGLARY OTHER            | 48                                  | 40                                    | 8         | 20%      |
| CRIMINAL DAMAGE           | 73                                  | 121                                   | -48       | -40%     |
| DRUG OFFENCES             | 6                                   | 13                                    | -7        | -54%     |
| OTHER OFFENCES            | 8                                   | 4                                     | 4         | 100%     |
| ROBBERY                   | 2                                   | 4                                     | -2        | -50%     |
| SEXUAL OFFENCES           | 8                                   | 6                                     | 2         | 33%      |
| THEFT FROM MOTOR VEHICLES | 34                                  | 71                                    | -37       | -52%     |
| THEFT/HANDLING            | 55                                  | 63                                    | -8        | -13%     |
| THEFT OF MOTOR VEHICLES   | 8                                   | 9                                     | -1        | -11%     |
| VIOLENCE OFFENCES         | 126                                 | 103                                   | 23        | 22%      |
| Sum:                      | 393                                 | 502                                   | -109      | -22%     |