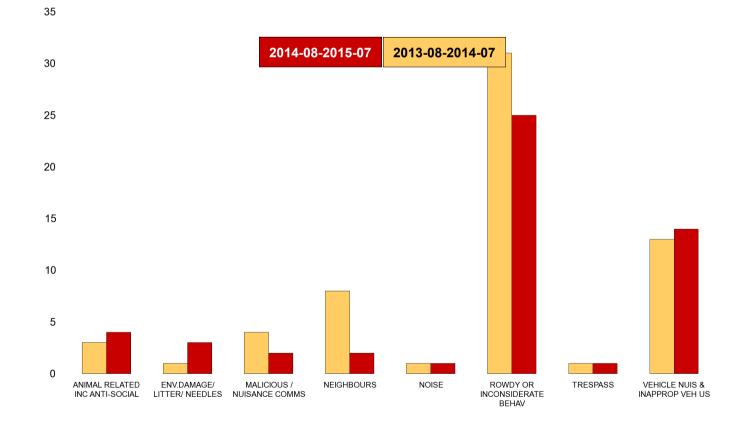

#### Welland

| NSIR Closing Cat. 1 Desc       | No of Incidents<br>Latest 12<br>Months | No of Incidents<br>Previous 12<br>Months | +/- Incidents | % Change<br>Incidents |
|--------------------------------|----------------------------------------|------------------------------------------|---------------|-----------------------|
| ANIMAL RELATED INC ANTI-SOCIAL | 4                                      | 3                                        | 1             | 33%                   |
| ENV.DAMAGE/ LITTER/ NEEDLES    | 3                                      | 1                                        | 2             | 200%                  |
| MALICIOUS / NUISANCE COMMS     | 2                                      | 4                                        | -2            | -50%                  |
| NEIGHBOURS                     | 2                                      | 8                                        | -6            | -75%                  |
| NOISE                          | 1                                      | 1                                        | 0             | 0%                    |
| ROWDY OR INCONSIDERATE BEHAV   | 25                                     | 31                                       | -6            | -19%                  |
| TRESPASS                       | 1                                      | 1                                        | 0             | 0%                    |
| VEHICLE NUIS & INAPPROP VEH US | 14                                     | 13                                       | 1             | 8%                    |
| Sum:                           | 52                                     | 62                                       | -10           | -16%                  |