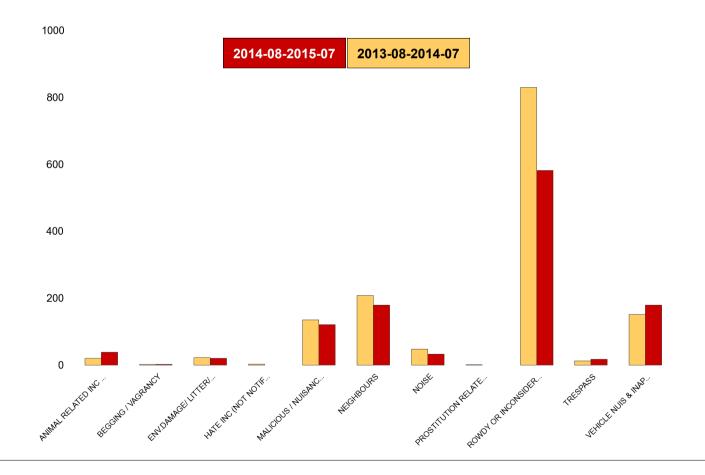

#### **Kettering Rural SCT - ASB**

| NSIR Closing Cat. 1 Desc       | No of Incidents<br>Latest 12<br>Months | No of Incidents<br>Previous 12<br>Months | +/- Incidents | % Change<br>Incidents |
|--------------------------------|----------------------------------------|------------------------------------------|---------------|-----------------------|
| ANIMAL RELATED INC ANTI-SOCIAL | 38                                     | 20                                       | 18            | 90%                   |
| BEGGING / VAGRANCY             | 2                                      | 2                                        | 0             | 0%                    |
| ENV.DAMAGE/ LITTER/ NEEDLES    | 20                                     | 22                                       | -2            | -9%                   |
| HATE INC (NOT NOTIFIABLE CRIME | 0                                      | 3                                        | -3            | -100%                 |
| MALICIOUS / NUISANCE COMMS     | 120                                    | 135                                      | -15           | -11%                  |
| NEIGHBOURS                     | 179                                    | 208                                      | -29           | -14%                  |
| NOISE                          | 32                                     | 48                                       | -16           | -33%                  |
| PROSTITUTION RELATED ACTIVITY  | 0                                      | 1                                        | -1            | -100%                 |
| ROWDY OR INCONSIDERATE BEHAV   | 581                                    | 829                                      | -248          | -30%                  |
| TRESPASS                       | 17                                     | 12                                       | 5             | 42%                   |
| VEHICLE NUIS & INAPPROP VEH US | 179                                    | 151                                      | 28            | 19%                   |
| Sum:                           | 1168                                   | 1431                                     | -263          | -18%                  |