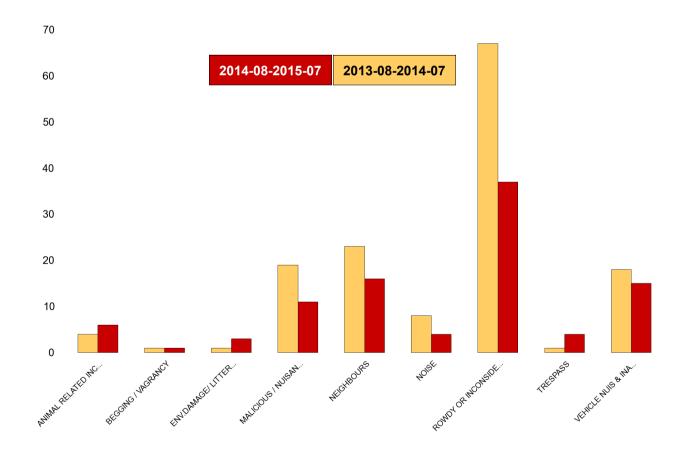

#### **Kettering Rural SCT - ASB**

| NSIR Closing Cat. 1 Desc       | No of Incidents<br>Latest 12<br>Months | No of Incidents<br>Previous 12<br>Months | +/- Incidents | % Change<br>Incidents |
|--------------------------------|----------------------------------------|------------------------------------------|---------------|-----------------------|
| ANIMAL RELATED INC ANTI-SOCIAL | 38                                     | 20                                       | 18            | 90%                   |
| BEGGING / VAGRANCY             | 2                                      | 2                                        | 0             | 0%                    |
| ENV.DAMAGE/ LITTER/ NEEDLES    | 20                                     | 22                                       | -2            | -9%                   |
| HATE INC (NOT NOTIFIABLE CRIME | 0                                      | 3                                        | -3            | -100%                 |
| MALICIOUS / NUISANCE COMMS     | 120                                    | 135                                      | -15           | -11%                  |
| NEIGHBOURS                     | 179                                    | 208                                      | -29           | -14%                  |
| NOISE                          | 32                                     | 48                                       | -16           | -33%                  |
| PROSTITUTION RELATED ACTIVITY  | 0                                      | 1                                        | -1            | -100%                 |
| ROWDY OR INCONSIDERATE BEHAV   | 581                                    | 829                                      | -248          | -30%                  |
| TRESPASS                       | 17                                     | 12                                       | 5             | 42%                   |
| VEHICLE NUIS & INAPPROP VEH US | 179                                    | 151                                      | 28            | 19%                   |
| Sum:                           | 1168                                   | 1431                                     | -263          | -18%                  |