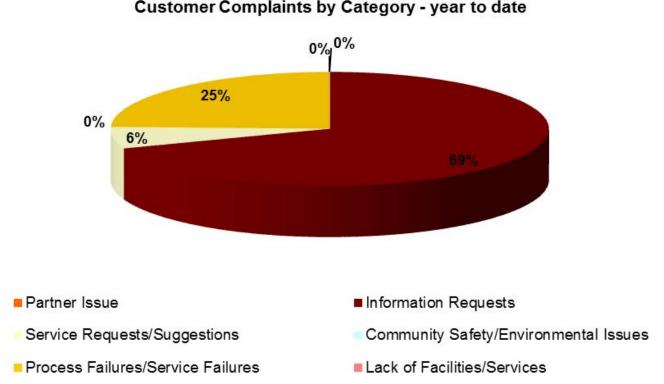

15.00         7.70         3.50         12.00         17.54         3.00         2.00         3.91         3.00         20.00         5.78         93.43           38.16         27.59         7.50         14.84         12.92         2.00         1.50         6.00         16.59         10.66         44.49         28.42         172.51           173.45         168.30         140.50         153.84         210.31         209.50         199.50         261.93         204.46         218.00         169.81         194.58         2130.73           34.12         25.00 | Avg April- Sept  22.74 |

8.62 Days lost per FTE to date 9.41 Annualised 8.00 Target

### Compliments and Complaints

#### Customer Complaints by Service Area - year to date



### Customer Complaints by Category - year to date



#### Reason for Process Failure/Service Failure Complaints - year to date



#### Number of Compliments - Year to date



Number of MP Queries per Service Area - year to date



Page 8

### Total Number of MP Queries By Category - year to date



Total FOI requests received by Service Unit - year to date



### Fraud Prosecutions and Sanctions

| Quarter   | Prosecution by KBC | Prosecution by DWP | Caution | Ad-Pen | Civil<br>Penalty | Value  |
|-----------|--------------------|--------------------|---------|--------|------------------|--------|
| Quarter 1 | 1                  | 0                  | 0       | 0      | 9                | £530   |
| Quarter 2 | 2                  | 0                  | 0       | 1      | 11               | £1,303 |
| Quarter 3 | 3                  | 0