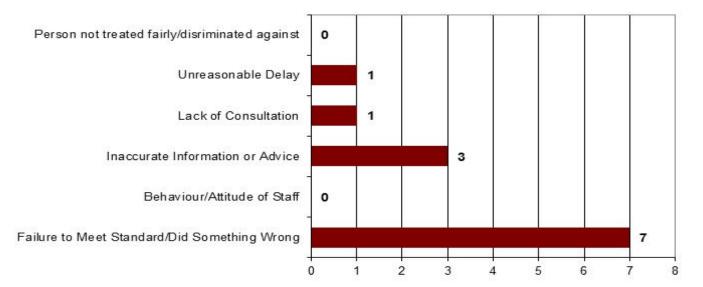

00         2.00         3.91         3.00         20.00         5.78         93.43           38.16         27.59         7.50         14.84         12.92         2.00         1.50         6.00         16.59         10.66         44.49         28.42         172.51           173.45         168.30         140.50         153.84         210.31         209.50         199.50         261.93         204.46         218.00         169.81         194.58         2130.73           34.12         25.00 | Avg April- Sept  22.74 |

8.62 Days lost per FTE to date 9.41 Annualised 8.00 Target

### Compliments and Complaints

#### Customer Complaints by Service Area - year to date



### Customer Complaints by Category - year to date



#### Reason for Process Failure/Service Failure Complaints - year to date



#### Number of Compliments - Year to date



Number of MP Queries per Service Area - year to date



Page 8

### Total Number of MP Queries By Category - year to date



Total FOI requests received by Service Unit - year to date



### Fraud Prosecutions and Sanctions

| Quarter   | Prosecution by KBC | Prosecution by DWP | Caution | Ad-Pen | Civil<br>Penalty | Value  |
|-----------|--------------------|--------------------|---------|--------|------------------|--------|
| Quarter 1 | 1                  | 0                  | 0       | 0      | 9                | £530   |
| Quarter 2 | 2                  | 0                  | 0       | 1      | 11               | £1,303 |
| Quarter 3 | 3                  | 0                  | 0       | 0      | 0                | £0     |
| Quarter 4 |