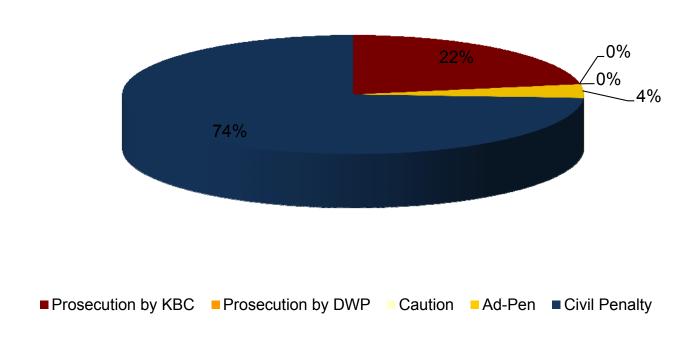

cution by KBC | Prosecution by DWP | Caution | Ad-Pen | Civil<br>Penalty | Value  |
|-----------|--------------------|--------------------|---------|--------|------------------|--------|
| Quarter 1 | 1                  | 0                  | 0       | 0      | 9                | £530   |
| Quarter 2 | 2                  | 0                  | 0       | 1      | 11               | £1,303 |
| Quarter 3 | 3                  | 0                  | 0       | 0      | 0                | £0     |
| Quarter 4 | 0                  | 0                  | 0       | 0      | 0                | £0     |
| TOTAL     | 6                  | 0                  | 0       | 1      | 20               | £1,833 |

The following sanctions have been recorded for 2014/15:

Fraud Prosecutions & Sanctions 2014/15



An administrative penalty (Ad-Pen) is a financial penalty which can be offered as an alternative to a prosecution when there has been no previous sanction of any form.

# Summary of Internal Audit Reports Published

### Risk rankings definition

There are four categories by which we classify our recommendations. They are defined as follows:

| Risk<br>ranking | Assessment rationale                                                                                                                                                                                                         |
|-----------------|------------------------------------------------------------------------------------------------------------------------------------------------------------------------------------------------