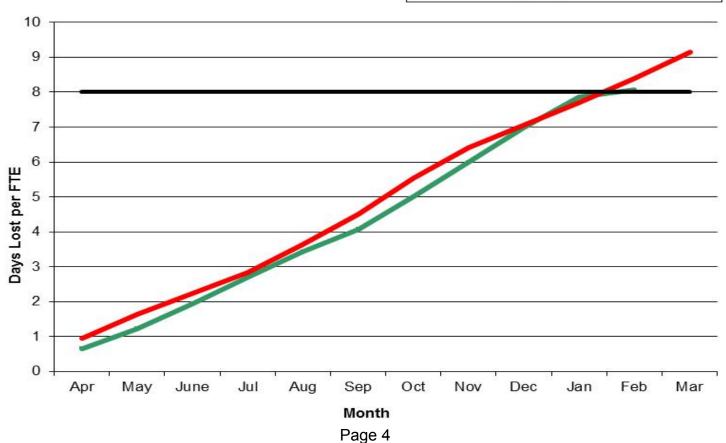

to the lead times for committee information the data may no            | ot be the late   | est available   |                     |                     |                    |                               |                   |                   |
| * This figure | is based on best estimates, taking into account the numbers of properties    | currently unde   | er-construction | , and commence      | ment at a numbe     | r of larger sites. |                               |                   |                   |

### Housing Rent Arrears Graphs





### Staff Sickness Summary

#### Comparison of Sickness/Absence Number of days lost each month - 13/14 & 14/15

- Total days lost per month 2014/15
- Total days lost per month 2013/14



#### Comparison of Sickness/Absence 2013/14 & 2014/15





#### FTE Days Lost Due to Sickness Absence - % age split between medically certificated & self certificated

| Service Unit                             |
|------------------------------------------|
| Community Sondoon                        |
| Community Services Corporate Development |
| Customer Services                        |
| Democratic & Legal Services              |
| Development Services                     |
| Environmental Care                       |
| Environmental Health                     |
| Finance                                  |
| Housing                                  |
| Human Resources                          |
| Income & Debt Management                 |
| Information Technology                   |
| SMT Support                              |
| Strategic Ma