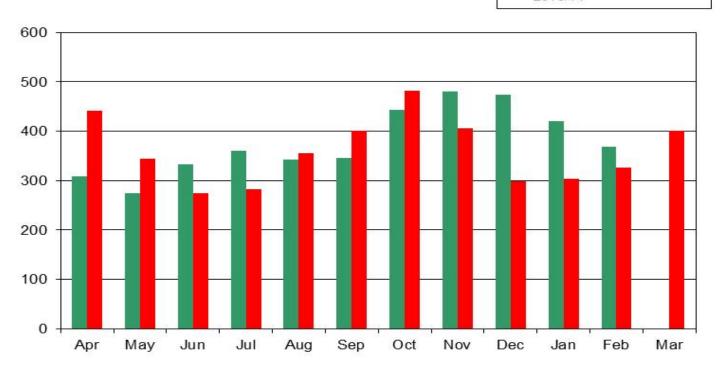

#### Comparison of Sickness/Absence Number of days lost each month - 13/14 & 14/15

- Total days lost per month 2014/15
- Total days lost per month 2013/14

| Apr-14     | %        | %         | May 14     | %        | %         | Jun-14     | %        | %         | Jul-14     | %        | %         | Aug-14     | %        | %         | Sep-14     | %        | %         | Cum     | % age           | % age     |
|------------|----------|-----------|------------|----------|-----------|------------|----------|-----------|------------|----------|-----------|------------|----------|-----------|------------|----------|-----------|---------|-----------------|-----------|
| total days | med cert | self cert | total days | med cert | self cert | total days | med cert | self cert | total days | med cert | self cert | total days | med cert | self cert | total days | med cert | self cert | total   | <b>Med Cert</b> | Self Cert |
|            |          |           |            |          |           |            |          |           |            |          |           |            |          |           |            |          |           |         |                 |           |
| 0.00       | #DIV/0!  | #DIV/0!   | 2.00       | 0%       | 100%      | 0.00       | #DIV/0!  | #DIV/0!   | 0.00       | #DIV/0!  | #DIV/0!   | 11.83      | 17%      | 83%       | 5.11       | 0%       | 100%      | 18.94   | 11%             | 89%       |
| 4.08       | 0.0%     | 100.0%    | 0.00       | #DIV/0!  | #DIV/0!   | 2.00       | 0%       | 100%      | 1.00       | 0%       | 100%      | 0.00       | #DIV/0!  | #DIV/0!   | 1.08       | 0%       | 100%      | 8.16    | 0%              | 100%      |
| 7.04       | 56.8%    | 43.2%     | 5.86       | 0%       | 100%      | 14.00      | 68%      | 32%       | 42.33      | 75%      | 25%       | 14.41      | 58%      | 42%       | 28.23      | 67%      | 33%       | 111.87  | 65%             | 35%       |
| 15.00      | 93.3%    | 6.7%      | 7.70       | 100%     | 0%        | 3.50       | 0%       | 100%      | 12.00      | 92%      | 8%        | 17.54      | 97%      | 3%        | 3.00       | 0%       | 100%      | 58.74   | 85%             | 15%       |
| 27.59      | 79.7%    | 20.3%     | 7.50       | 93%      | 7%        | 14.84      | 74%      | 26%       | 12.92      | 85%      | 15%       | 2.00       | 0%       | 100%      | 1.50       | 0%       | 100%      | 66.35   | 77%             | 23%       |
| 168.30     | 74.3%    | 25.7%     | 140.50     | 68%      | 32%       | 153.84     | 79%      | 21%       | 210.31     | 82%      | 18%       | 209.50     | 78%      | 22%       | 199.50     | 66%      | 34%       | 1081.95 | 75%             | 25%       |
| 25.00      | 52.0%    | 48.0%     | 25.00      | 72%      | 28%       | 33.50      | 82%      | 18%       | 16.40      | 55%      | 45%       | 11.00      | 0%       | 100%      | 16.00      | 56%      | 44%       | 126.90  | 60%             | 40%       |
| 0.00       | #DIV/0!  | #DIV/0!   | 0.86       | 0%       | 100%      | 1.00       | 0%       | 100%      | 1.00       | 0%       | 100%      | 0.00       | #DIV/0!  | #DIV/0!   | 1.27       | 0%       | 100%      | 4.14    | 0%              | 100%      |
| 16.45      | 24.3%    | 75.7%     | 38.89      | 74%      | 26%       | 40.66      | 66%      | 34%       | 36.51      | 57%      | 43%       | 53.64      | 69%      | 31%       | 41.08      | 51%      | 49%       | 227.22  | 61%             | 39%       |
| 9.00       | 22.2%    | 77.8%     | 18.50      | 100%     | 0%        | 13.00      | 85%      | 15%       | 1.00       | 0%       | 100%      | 9.00       | 100%     | 0%        | 15.00      | 87%      | 13%       | 65.50   | 82%             | 18%       |
| 14.38      | 27.8%    | 72.2%     | 5.43       | 37%      | 63%       | 34.95      | 44%      | 56%       | 26.99      | 70%      | 30%       | 10.33      | 61%      | 39%       | 34.46      | 61%      | 39%       | 126.54  | 53%             | 47%       |
| 0.00       | #DIV/0!  | #DIV/0!   | 2.00       | 0%       | 100%      | 1.00       | 0%       | 100%      | 0.00       | #DIV/0!  | #DIV/0!   | 3.00       | 0%       | 100%      | 0.00       | #DIV/0!  | #DIV/0!   | 6.00    | 0%              | 100%      |
| 2.00       | 0.0%     | 100.0%    | 0.00       | #DIV/0!  | #DIV/0!   | 1.00       | 0%       | 100%      | 0.00       | #DIV/0!  | #DIV/0!   | 1.00       | 0%       | 100%      | 0.00       | #DIV/0!  | #DIV/0!   | 4.00    | 0%              | 100%      |
| 20.00      | 100.0%   | 0.0%      | 20.00      | 100%     | 0%        | 20.00      | 100%     | 0%        | 0.00       | #DIV/0!  | #DIV/0!   | 0.00       | #DIV/0!  | #DIV/0!   | 0.00       | #DIV/0!  | #DIV/0!   | 60.00   | 100%            | 0%        |
|            |          |           |            |          |           |            |          |           |            |          |           |            |          |           |            |          |           |         |                 |           |
| 308.84     | 67.3%    | 32.7%     | 274.25     | 72%      | 28%       | 333.28     | 73%      | 27%       | 360.46     | 76%      | 24%       | 343.24     | 71%      | 29%       | 346.23     | 62%      | 38%       | 1966.30 | 70%             | 30%       |
|            |          |           |            |          |           |            |          |           |            |          |           |            |          |           |            |          |           |         |                 |           |

Total working days lost to date:

| 26.00 88% 1.35 0% 1 26.51 77% 2.00 0% 1 6.00 0% 1 261.93 77% 40.00 35% 2.08 0% 1 41.08 50% 9.00 44% | 12%<br>100%<br>23%<br>100%<br>100%<br>23%<br>65%<br>100% | 37.24<br>5.16<br>19.35<br>3.91<br>16.59<br>204.46<br>60.50<br>4.00 | 75% 42% 53% 0% 42% 80% 66% 0%         | 25%<br>58%<br>47%<br>100%<br>58%<br>20%<br>34% | 37.44<br>0.00<br>28.73<br>3.00<br>10.66<br>218.00<br>46.00 | 73%<br>#DIV/0!<br>56%<br>0%<br>56%<br>66%<br>91% | 27%<br>#DIV/0!<br>44%<br>100%<br>44%<br>34%<br>9% | 17.38<br>4.08<br>39.43<br>20.00<br>44.49<br>169.81<br>12.00 | 86%<br>20%<br>46%<br>80%<br>81%<br>56%<br>67% | 14%<br>80%<br>54%<br>20%<br>19%<br>44% | 5.22<br>0.00<br>17.61<br>5.78<br>28.42<br>194.58 | 0%<br>#DIV/0!<br>18%<br>65%<br>70%<br>60% | 100%<br>#DIV/0!<br>82%<br>35%<br>30%<br>40% | 0.00<br>0.00<br>0.00<br>0.00<br>0.00<br>0.00<br>0.00 | #DIV/0!<br>#DIV/0!<br>#DIV/0!<br>#DIV/0!<br>#DIV/0!<br>#DIV/0! | #DIV/0!<br>#DIV/0!<br>#DIV/0!<br>#DIV/0!<br>#DIV/0!<br>#DIV/0! | 142.22<br>18.76<br>243.51<br>93.43<br>172.51<br>2130.73 | 67%<br>16%<br>58%<br>74%<br>70%<br>72% | 33%<br>84%<br>42%<br>26%<br>30%<br>28% |
|-----------------------------------------------------------------------------------------------------|----------------------------------------------------------|--------------------------------------------------------------------|---------------------------------------|------------------------------------------------|------------------------------------------------------------|--------------------------------------------------|---------------------------------------------------|-------------------------------------------------------------|-----------------------------------------------|----------------------------------------|--------------------------------------------------|-------------------------------------------|---------------------------------------------|------------------------------------------------------|----------------------------------------------------------------|----------------------------------------------------------------|---------------------------------------------------------|----------------------------------------|----------------------------------------|
| 1.35 0% 1 26.51 77% 2.00 0% 1 6.00 0% 1 261.93 77% 40.00 35% 0 2.08 0% 41.08 50% 9.00 44%           | 100%<br>23%<br>100%<br>100%<br>23%<br>65%<br>100%        | 5.16<br>19.35<br>3.91<br>16.59<br>204.46<br>60.50                  | 42%<br>53%<br>0%<br>42%<br>80%<br>66% | 58%<br>47%<br>100%<br>58%<br>20%<br>34%        | 0.00<br>28.73<br>3.00<br>10.66<br>218.00<br>46.00          | #DIV/0!<br>56%<br>0%<br>56%<br>66%               | #DIV/0!<br>44%<br>100%<br>44%<br>34%              | 4.08<br>39.43<br>20.00<br>44.49<br>169.81                   | 20%<br>46%<br>80%<br>81%<br>56%               | 80%<br>54%<br>20%<br>19%<br>44%        | 0.00<br>17.61<br>5.78<br>28.42<br>194.58         | #DIV/0!<br>18%<br>65%<br>70%<br>60%       | #DIV/0!<br>82%<br>35%<br>30%<br>40%         | 0.00<br>0.00<br>0.00<br>0.00                         | #DIV/0!<br>#DIV/0!<br>#DIV/0!<br>#DIV/0!<br>#DIV/0!            | #DIV/0!<br>#DIV/0!<br>#DIV/0!<br>#DIV/0!<br>#DIV/0!            | 18.76<br>243.51<br>93.43<br>172.51                      | 16%<br>58%<br>74%<br>70%<br>72%        | 84%<br>42%<br>26%<br>30%               |
| 1.35 0% 1 26.51 77% 2.00 0% 1 6.00 0% 1 261.93 77% 40.00 35% 0 2.08 0% 41.08 50% 9.00 44%           | 100%<br>23%<br>100%<br>100%<br>23%<br>65%<br>100%        | 5.16<br>19.35<br>3.91<br>16.59<br>204.46<br>60.50                  | 42%<br>53%<br>0%<br>42%<br>80%<br>66% | 58%<br>47%<br>100%<br>58%<br>20%<br>34%        | 0.00<br>28.73<br>3.00<br>10.66<br>218.00<br>46.00          | #DIV/0!<br>56%<br>0%<br>56%<br>66%               | #DIV/0!<br>44%<br>100%<br>44%<br>34%              | 4.08<br>39.43<br>20.00<br>44.49<br>169.81                   | 20%<br>46%<br>80%<br>81%<br>56%               | 80%<br>54%<br>20%<br>19%<br>44%        | 0.00<br>17.61<br>5.78<br>28.42<br>194.58         | #DIV/0!<br>18%<br>65%<br>70%<br>60%       | #DIV/0!<br>82%<br>35%<br>30%<br>40%         | 0.00<br>0.00<br>0.00<br>0.00                         | #DIV/0!<br>#DIV/0!<br>#DIV/0!<br>#DIV/0!<br>#DIV/0!            | #DIV/0!<br>#DIV/0!<br>#DIV/0!<br>#DIV/0!<br>#DIV/0!            | 18.76<br>243.51<br>93.43<br>172.51                      | 16%<br>58%<br>74%<br>70%<br>72%        | 84%<br>42%<br>26%<br>30%               |
| 26.51 77% 2.00 0% 1 6.00 0% 1 261.93 77% 2 40.00 35% 2.08 0% 1 41.08 50% 9.00 44%                   | 23%<br>100%<br>100%<br>23%<br>65%<br>100%                | 19.35<br>3.91<br>16.59<br>204.46<br>60.50                          | 53%<br>0%<br>42%<br>80%<br>66%        | 47%<br>100%<br>58%<br>20%<br>34%               | 28.73<br>3.00<br>10.66<br>218.00<br>46.00                  | 56%<br>0%<br>56%<br>66%                          | 44%<br>100%<br>44%<br>34%                         | 39.43<br>20.00<br>44.49<br>169.81                           | 46%<br>80%<br>81%<br>56%                      | 54%<br>20%<br>19%<br>44%               | 17.61<br>5.78<br>28.42<br>194.58                 | 18%<br>65%<br>70%<br>60%                  | 82%<br>35%<br>30%<br>40%                    | 0.00<br>0.00<br>0.00                                 | #DIV/0!<br>#DIV/0!<br>#DIV/0!<br>#DIV/0!                       | #DIV/0!<br>#DIV/0!<br>#DIV/0!<br>#DIV/0!                       | 243.51<br>93.43<br>172.51                               | 58%<br>74%<br>70%<br>72%               | 42%<br>26%<br>30%                      |
| 2.00 0% 1<br>6.00 0% 1<br>261.93 77% 3<br>40.00 35% 0<br>2.08 0% 1<br>41.08 50% 9                   | 100%<br>100%<br>23%<br>65%<br>100%                       | 3.91<br>16.59<br>204.46<br>60.50                                   | 0%<br>42%<br>80%<br>66%               | 100%<br>58%<br>20%<br>34%                      | 3.00<br>10.66<br>218.00<br>46.00                           | 0%<br>56%<br>66%                                 | 100%<br>44%<br>34%                                | 20.00<br>44.49<br>169.81                                    | 80%<br>81%<br>56%                             | 20%<br>19%<br>44%                      | 5.78<br>28.42<br>194.58                          | 65%<br>70%<br>60%                         | 35%<br>30%<br>40%                           | 0.00<br>0.00                                         | #DIV/0!<br>#DIV/0!<br>#DIV/0!                                  | #DIV/0!<br>#DIV/0!<br>#DIV/0!                                  | 93.43<br>172.51                                         | 74%<br>70%<br>72%                      | 26%<br>30%                             |
| 6.00 0% 1<br>261.93 77% 2<br>40.00 35% 0<br>2.08 0% 1<br>41.08 50% 9                                | 100%<br>23%<br>65%<br>100%                               | 16.59<br>204.46<br>60.50                                           | 42%<br>80%<br>66%                     | 58%<br>20%<br>34%                              | 10.66<br>218.00<br>46.00                                   | 56%<br>66%                                       | 44%<br>34%                                        | 44.49<br>169.81                                             | 81%<br>56%                                    | 19%<br>44%                             | 28.42<br>194.58                                  | 70%<br>60%                                | 30%<br>40%                                  | 0.00                                                 | #DIV/0!<br>#DIV/0!                                             | #DIV/0!<br>#DIV/0!                                             | 172.51                                                  | 70%<br>72%                             | 30%                                    |
| 261.93 77% 2<br>40.00 35% 0<br>2.08 0% 1<br>41.08 50% 9.00 44%                                      | 23%<br>65%<br>100%                                       | 204.46<br>60.50                                                    | 80%<br>66%                            | 20%<br>34%                                     | 218.00<br>46.00                                            | 66%                                              | 34%                                               | 169.81                                                      | 56%                                           | 44%                                    | 194.58                                           | 60%                                       | 40%                                         |                                                      | #DIV/0!                                                        | #DIV/0!                                                        |                                                         | 72%                                    |                                        |
| 40.00 35% 0<br>2.08 0% 1<br>41.08 50% 9.00 44%                                                      | 65%<br>100%                                              | 60.50                                                              | 66%                                   | 34%                                            | 46.00                                                      |                                                  |                                                   |                                                             |                                               |                                        |                                                  |                                           |                                             | 0.00                                                 |                                                                |                                                                | 2130.73                                                 |                                        | 28%                                    |
| 2.08 0% 1<br>41.08 50% 9.00 44%                                                                     | 100%                                                     |                                                                    |                                       |                                                |                                                            | 91%                                              | 9%                                                | 12.00                                                       | 67%                                           | 000/                                   |                                                  |                                           |                                             |                                                      |                                                                |                                                                |                                                         |                                        |                                        |
| 41.08 50%<br>9.00 44%                                                                               |                                                          | 4.00                                                               | 0%                                    | 4000/                                          |                                                            |                                                  |                                                   |                                                             | 01 /0                                         | 33%                                    | 11.05                                            | 63%                                       | 37%                                         | 0.00                                                 | #DIV/0!                                                        | #DIV/0!                                                        | 296.45                                                  | 63%                                    | 37%                                    |
| 9.00 44%                                                                                            |                                                          |                                                                    | U /0                                  | 100%                                           | 0.54                                                       | 0%                                               | 100%                                              | 3.00                                                        | 0%                                            | 100%                                   | 3.00                                             | 0%                                        | 100%                                        | 0.00                                                 | #DIV/0!                                                        | #DIV/0!                                                        | 16.76                                                   | 0%                                     | 100%                                   |
|                                                                                                     | 50%                                                      | 53.43                                                              | 64%                                   | 36%                                            | 57.24                                                      | 70%                                              | 30%                                               | 86.69                                                       | 78%                                           | 22%                                    | 63.57                                            | 67%                                       | 33%                                         | 0.00                                                 | #DIV/0!                                                        | #DIV/0!                                                        | 529.23                                                  | 65%                                    | 35%                                    |
| 27.38 68%                                                                                           | 56%                                                      | 27.81                                                              | 72%                                   | 28%                                            | 27.93                                                      | 75%                                              | 25%                                               | 6.00                                                        | 0%                                            | 100%                                   | 2.50                                             | 0%                                        | 100%                                        | 0.00                                                 | #DIV/0!                                                        | #DIV/0!                                                        | 138.74                                                  | 71%                                    | 29%                                    |
|                                                                                                     | 32%                                                      | 27.32                                                              | 47%                                   | 53%                                            | 22.69                                                      | 79%                                              | 21%                                               | 16.95                                                       | 52%                                           | 48%                                    | 34.62                                            | 84%                                       | 16%                                         | 0.00                                                 | #DIV/0!                                                        | #DIV/0!                                                        | 255.50                                                  | 61%                                    | 39%                                    |
| 0.00 #DIV/0! #E                                                                                     | #DIV/0!                                                  | 19.00                                                              | 100%                                  | 0%                                             | 20.00                                                      | 100%                                             | 0%                                                | 0.00                                                        | #DIV/0!                                       | #DIV/0!                                | 2.00                                             | 0%                                        | 100%                                        | 0.00                                                 | #DIV/0!                                                        | #DIV/0!                                                        | 47.00                                                   | 83%                                    | 17%                                    |
| 0.00 #DIV/0! #E                                                                                     | #DIV/0!                                                  | 1.00                                                               | 0%                                    | 100%                                           | 1.00                                                       | 0%                                               | 100%                                              | 0.00                                                        | #DIV/0!                                       | #DIV/0!                                | 0.00                                             | #DIV/0!                                   | #DIV/0!                                     | 0.00                                                 | #DIV/0!                                                        | #DIV/0!                                                        | 6.00                                                    | 0%                                     | 100%                                   |
| 0.00 #DIV/0! #E                                                                                     | #DIV/0!                                                  | 0.00                                                               | #DIV/0!                               | #DIV/0!                                        | 0.00                                                       | #DIV/0!                                          | #DIV/0!                                           | 0.00                                                        | #DIV/0!                                       | #DIV/0!                                | 0.00                                             | #DIV/0!                                   | #DIV/0!                                     | 0.00                                                 | #DIV/0!                                                        | #DIV/0!                                                        | 60.00                                                   | 100%                                   | 0%                                     |
|                                                                                                     |                                                          |                                                                    |                                       |                                                |                                                            |                                                  |                                                   |                                                             |                                               |                                        |                                                  |                                           |                                             |                                                      |                                                                |                                                                |                                                         |                                        |                                        |
| 443.34 68%                                                                                          | 32%                                                      | 479.78                                                             | 70%                                   | 30%                                            | 473.23                                                     | 71%                                              | 29%                                               | 419.83                                                      | 63%                                           | 37%                                    | 368.35                                           | 60%                                       | 40%                                         | 0.00                                                 | #DIV/0!                                                        | #DIV/0!                                                        | 4150.84                                                 | 68%                                    | 32%                                    |