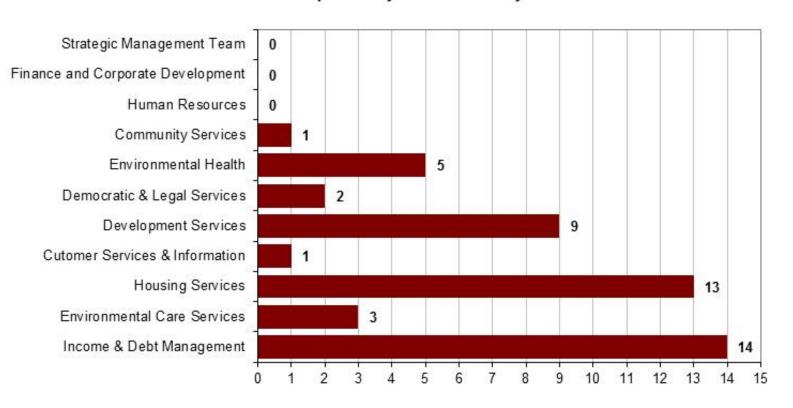

#### FTE Days Lost Due to Sickness Absence - % age split between medically certificated & self certificated

| Service Unit                             |
|------------------------------------------|
| Community Sondoon                        |
| Community Services Corporate Development |
| Customer Services                        |
| Democratic & Legal Services              |
| Development Services                     |
| Environmental Care                       |
| Environmental Health                     |
| Finance                                  |
| Housing                                  |
| Human Resources                          |
| Income & Debt Management                 |
| Information Technology                   |
| SMT Support                              |
| Strategic Management Team                |
| caatogio managoment roum                 |
| Total working days lost to date:         |