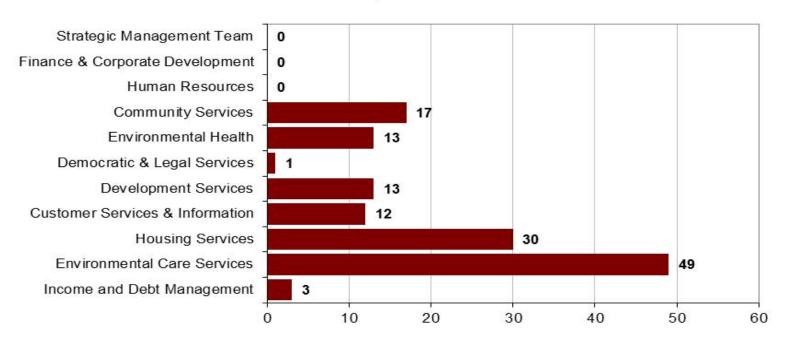

20.00         5.78         93.43           38.16         27.59         7.50         14.84         12.92         2.00         1.50         6.00         16.59         10.66         44.49         28.42         172.51           173.45         168.30         140.50         153.84         210.31         209.50         199.50         261.93         204.46         218.00         169.81         194.58         2130.73           34.12         25.00 | Avg April- Sept  22.74 |

8.62 Days lost per FTE to date 9.41 Annualised 8.00 Target

### Compliments and Complaints

#### Customer Complaints by Service Area - year to date



### Customer Complaints by Category - year to date



#### Reason for Process Failure/Service Failure Complaints - year to date



#### Number of Compliments - Year to date



Number of MP Queries per Service Area - year to date



Page 8

### Total Number of MP Queries By Category - year to date



Total FOI requests received by Service Unit - year to date



### Fraud Prosecutions and Sanctions

| Quarter   | Prosecution by KBC | Prosecution by DWP | Caution | Ad-Pen | Civil<br>Penalty | Value  |
|-----------|--------------------|--------------------|---------|--------|------------------|--------|
| Quarter 1 | 1                  | 0                  | 0       | 0      | 9                | £530   |
| Quarter 2 | 2                  | 0                  | 0       | 1      | 11               | £1,303 |
| Quarter 3 | 3                  | 0                  | 0       | 0      | 0                | £0     |
| Quarter 4 | 0                  | 0                  | 0