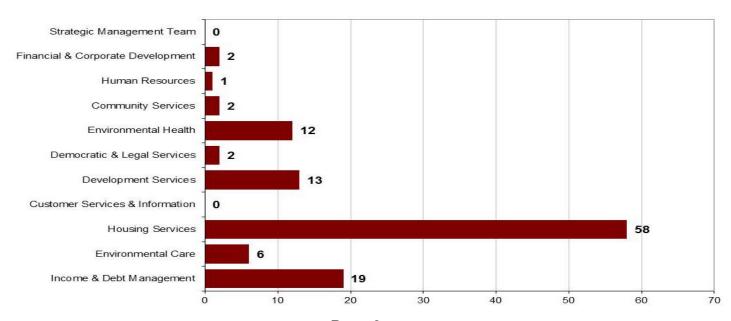

27.59         7.50         14.84         12.92         2.00         1.50         6.00         16.59         10.66         44.49         28.42         172.51           173.45         168.30         140.50         153.84         210.31         209.50         199.50         261.93         204.46         218.00         169.81         194.58         2130.73           34.12         25.00 | Avg April- Sept  22.74 |

8.62 Days lost per FTE to date 9.41 Annualised 8.00 Target

### Compliments and Complaints

#### Customer Complaints by Service Area - year to date



### Customer Complaints by Category - year to date



#### Reason for Process Failure/Service Failure Complaints - year to date



#### Number of Compliments - Year to date



Number of MP Queries per Service Area - year to date



Page 8

### Total Number of MP Queries By Category - year to date



Total FOI requests received by Service Unit - year to date



### Fraud Prosecutions and Sanctions

| Quarter   | Prosecution by KBC | Prosecution by DWP | Caution | Ad-Pen | Civil<br>Penalty | Value  |
|-----------|--------------------|--------------------|---------|--------|------------------|--------|
| Quarter 1 | 1                  | 0                  | 0       | 0      | 9                | £530   |
| Quarter 2 | 2                  | 0                  | 0       | 1      | 11               | £1,303 |
| Quarter 3 | 3                  | 0                  | 0       | 0      | 0                | £0     |
| Quarter 4 | 0                  | 0                  | 0       | 0      | 0                | £0     |
| TOTAL