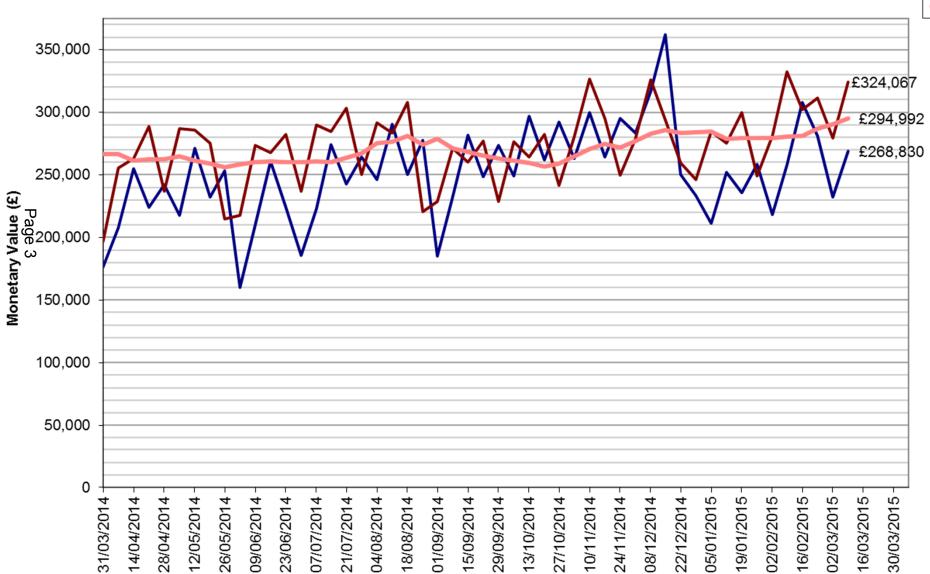

olume' column have been added to the Question | ons and Amen     | dment log       |                     |                     | Close to target o  | r cannot com                  | pare to targe     | t                 |
| Please note   | e due to the lead times for committee information the data may no            | ot be the late   | est available   |                     |                     |                    |                               |                   |                   |
| * This figure | is based on best estimates, taking into account the numbers of properties    | currently unde   | er-construction | , and commence      | ment at a numbe     | r of larger sites. |                               |                   |                   |

### Housing Rent Arrears Graphs





### Staff Sickness Summary

#### Comparison of Sickness/Absence Number of days lost each month - 13/14 & 14/15

- Total days lost per month 2014/15
- Total days lost per month 2013/14



#### Comparison of Sickness/Absence 2013/14 & 2014/15





#### FTE Days Lost Due to Sickness Absence - % age split between medically certificated & self certificated

| Service Unit                             |
|------------------------------------------|
| Community Sondoon                        |
| Community Services Corporate Development |
| Customer Services                        |
| Democratic & Legal Services              |
| Development Services                     |
| Environmental Care                       |
| Environmental Health                     |
| Finance