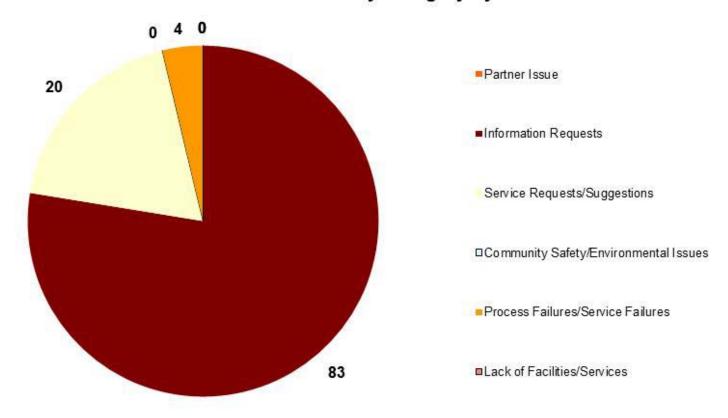

1.50         6.00         16.59         10.66         44.49         28.42         172.51           173.45         168.30         140.50         153.84         210.31         209.50         199.50         261.93         204.46         218.00         169.81         194.58         2130.73           34.12         25.00 | Avg April- Sept  22.74 |

8.62 Days lost per FTE to date 9.41 Annualised 8.00 Target

### Compliments and Complaints

#### Customer Complaints by Service Area - year to date



### Customer Complaints by Category - year to date



#### Reason for Process Failure/Service Failure Complaints - year to date



#### Number of Compliments - Year to date



Number of MP Queries per Service Area - year to date



Page 8

### Total Number of MP Queries By Category - year to date



Total FOI requests received by Service Unit - year to date



### Fraud Prosecutions and Sanctions

| Quarter   | Prosecution by KBC | Prosecution by DWP | Caution | Ad-Pen | Civil<br>Penalty | Value  |
|-----------|--------------------|--------------------|---------|--------|------------------|--------|
| Quarter 1 | 1                  | 0                  | 0       | 0      | 9                | £530   |
| Quarter 2 | 2                  | 0                  | 0       | 1      | 11               | £1,303 |
| Quarter 3 | 3                  | 0                  | 0       | 0      | 0                | £0     |
| Quarter 4 | 0                  | 0                  | 0       | 0      | 0                | £0     |
| TOTAL     | 6                  | 0                  | 0       | 1      | 20