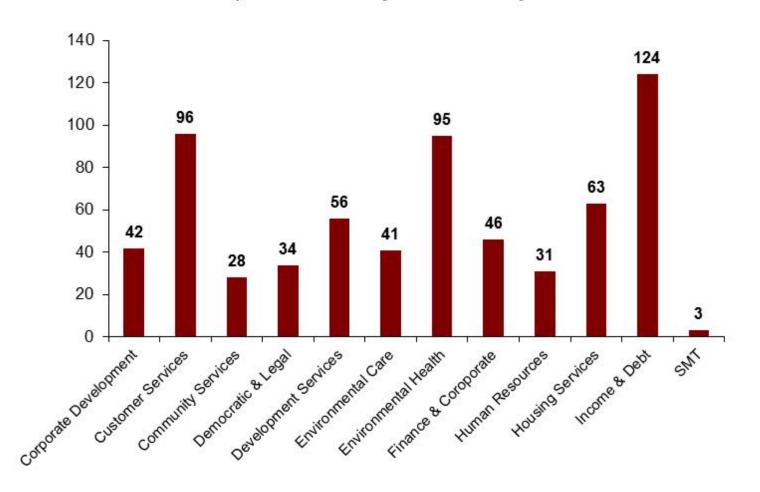

49         28.42         172.51           173.45         168.30         140.50         153.84         210.31         209.50         199.50         261.93         204.46         218.00         169.81         194.58         2130.73           34.12         25.00 | Avg April- Sept  22.74 |

8.62 Days lost per FTE to date 9.41 Annualised 8.00 Target

### Compliments and Complaints

#### Customer Complaints by Service Area - year to date



### Customer Complaints by Category - year to date



#### Reason for Process Failure/Service Failure Complaints - year to date



#### Number of Compliments - Year to date



Number of MP Queries per Service Area - year to date



Page 8

### Total Number of MP Queries By Category - year to date



Total FOI requests received by Service Unit - year to date



### Fraud Prosecutions and Sanctions

| Quarter   | Prosecution by KBC | Prosecution by DWP | Caution | Ad-Pen | Civil<br>Penalty | Value  |
|-----------|--------------------|--------------------|---------|--------|------------------|--------|
| Quarter 1 | 1                  | 0                  | 0       | 0      | 9                | £530   |
| Quarter 2 | 2                  | 0                  | 0       | 1      | 11               | £1,303 |
| Quarter 3 | 3                  | 0                  | 0       | 0      | 0                | £0     |
| Quarter 4 | 0                  | 0                  | 0       | 0      | 0                | £0     |
| TOTAL     | 6                  | 0                  | 0       | 1      | 20               | £1,833 |

The following sanctions have been reco